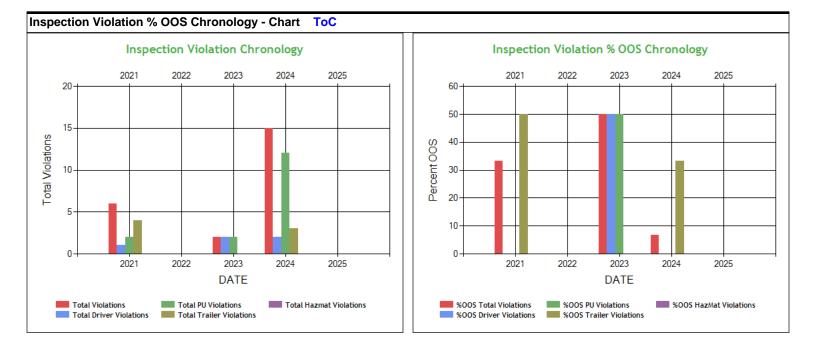

### Inspection Violations & OOS Counts - Table ToC

| Date Range     | Inspections | Violations | Out-of-Services | Crashes |
|----------------|-------------|------------|-----------------|---------|
| TOTAL          | 17          | 23         | 4               | 0       |
| 1 - 6 months   | 0           | 0          | 0               | 0       |
| 7 - 12 months  | 8           | 15         | 1               | 0       |
| 13 - 18 months | 3           | 2          | 1               | 0       |
| 19 - 24 months | 0           | 0          | 0               | 0       |
| 25 - 30 months | 0           | 0          | 0               | 0       |
| 31 - 36 months | 0           | 0          | 0               | 0       |
| 37 - 42 months | 2           | 1          | 0               | 0       |
| 43 - 48 months | 4           | 5          | 2               | 0       |

| Inspection Violation % OOS Chronology - Table ToC |       |      |      |       |      |  |  |  |  |  |
|---------------------------------------------------|-------|------|------|-------|------|--|--|--|--|--|
|                                                   | 2021  | 2022 | 2023 | 2024  | 2025 |  |  |  |  |  |
| Total Violations                                  | 6     | 0    | 2    | 15    | 0    |  |  |  |  |  |
| Total Out Of Services                             | 2     | 0    | 1    | 1     | 0    |  |  |  |  |  |
| %OOS Total Violations                             | 33.33 | 0    | 50.0 | 6.67  | 0    |  |  |  |  |  |
| Total Driver Violations                           | 1     | 0    | 2    | 2     | 0    |  |  |  |  |  |
| Total Driver Out Of Services                      | 0     | 0    | 1    | 0     | 0    |  |  |  |  |  |
| %OOS Driver Violations                            | 0     | 0    | 50.0 | 0     | 0    |  |  |  |  |  |
| Total PU Violations                               | 2     | 0    | 2    | 12    | 0    |  |  |  |  |  |
| Total PU Out Of Services                          | 0     | 0    | 1    | 0     | 0    |  |  |  |  |  |
| %OOS PU Violations                                | 0     | 0    | 50.0 | 0     | 0    |  |  |  |  |  |
| Total Trailer Violations                          | 4     | 0    | 0    | 3     | 0    |  |  |  |  |  |
| Total Trailer Out Of Services                     | 2     | 0    | 0    | 1     | 0    |  |  |  |  |  |
| %OOS Trailer Violations                           | 50.0  | 0    | 0    | 33.33 | 0    |  |  |  |  |  |
| Total Hazmat Violations                           | 0     | 0    | 0    | 0     | 0    |  |  |  |  |  |
| Total Hazmat Out Of Services                      | 0     | 0    | 0    | 0     | 0    |  |  |  |  |  |
| %OOS HazMat Violations                            | 0     | 0    | 0    | 0     | 0    |  |  |  |  |  |