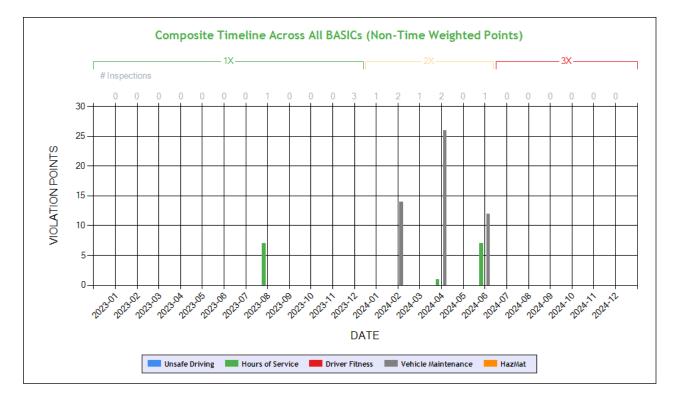

| Severe Violation | ons (i.e. those with >= 8 points) - Table : 1 Violations                                                    | 1 occu                    | irrences        | ТоС            |                      |                    |                     |                     |                     |                     |                          |
|------------------|-------------------------------------------------------------------------------------------------------------|---------------------------|-----------------|----------------|----------------------|--------------------|---------------------|---------------------|---------------------|---------------------|--------------------------|
| Code             | Description                                                                                                 | Category                  | BASIC<br>Weight | Total<br>count | Last 6<br>month<br>s | 7-12<br>month<br>s | 13-18<br>month<br>s | 19-24<br>month<br>s | 25-31<br>month<br>s | 32-36<br>month<br>s | Over<br>36<br>month<br>s |
| 390.3E           | Prohibited from performing safety sensitive functions per 382.501(a) in the Drug and Alcohol Clearinghouse. | Alcohol<br>Jumping<br>OOS | 10              | 1              | 0                    | 0                  | 1                   | 0                   | 0                   | 0                   | 0                        |

Carrier Software 1-800-646-5152

info@CarrierSoftware.com

| Inspection Date | Inspection<br>State | BASIC                                   | Violation Description                                                                                                      | OOS | VIN               | Severity Point |
|-----------------|---------------------|-----------------------------------------|----------------------------------------------------------------------------------------------------------------------------|-----|-------------------|----------------|
| 06/12/2024      | OR                  | Vehicle<br>Maintenance                  | 393.11A1LSLMWR - LIGHTING - STOP LAMPS -<br>BOTH MISSING WHEN REQUIRED TO BE ON.                                           | Yes | 1GR1P0620LD176428 | 6              |
| 06/12/2024      | OR                  | Vehicle<br>Maintenance                  | 393.55EB - AIR BRAKE - ABS MALFUNCTION<br>LAMP DEFECTIVE ON TRAILERS<br>MANUFACTURED ON OR AFTER MARCH 1 1998.             | No  | 1GR1P0620LD176428 | 4              |
| 06/12/2024      | OR                  | Hours-Of-<br>Service                    | 395.8E1PCOOS - HOS - FALSE RECORD OF DUTY<br>STATUS DRIVER IMPROPERLY USED PERSONAL<br>CONVEYANCE                          | No  | 3AKJHHDR5KSKJ0306 | 7              |
| 04/10/2024      | OR                  | Vehicle<br>Maintenance                  | 393.53B - Automatic brake adjuster CMV manufactured on or after 10/20/1994 - air brake                                     | No  | 3AKJHHDR5KSKJ0306 | 4              |
| 04/10/2024      | OR                  | Vehicle<br>Maintenance                  | 396.17C - Operating a CMV without proof of a<br>periodic inspection                                                        | No  | 3AKJHHDR5KSKJ0306 | 4              |
| 04/10/2024      | OR                  | Vehicle<br>Maintenance                  | 393.47E - Clamp/Roto-Chamber type brake(s) out of<br>adjustment                                                            | No  | 3AKJHHDR5KSKJ0306 | 4              |
| 04/01/2024      | US                  | Vehicle<br>Maintenance                  | 393.47ABCFSBD - DRUM BRAKE -<br>CONTAMINATED FRICTION SURFACE.                                                             | No  | 3AKJHHDR5KSKJ0306 | 4              |
| 04/01/2024      | US                  | Vehicle<br>Maintenance                  | 396.17CPI - OPERATING A CMV WITHOUT<br>DOCUMENTATION OF A PERIODIC INSPECTION.                                             | No  | 3AKJHHDR5KSKJ0306 | 4              |
| 04/01/2024      | US                  | Hours-Of-<br>Service                    | 395.8A - Failing to require driver to make a record of<br>duty status                                                      | No  | 3AKJHHDR5KSKJ0306 | 5              |
| 04/01/2024      | US                  | Vehicle<br>Maintenance                  | 393.95A4EEUS - EMERGENCY EQUIPMENT - FIRE<br>EXTINGUISHERS - UNSECURED.                                                    | No  | 3AKJHHDR5KSKJ0306 | 2              |
| 04/01/2024      | US                  | Vehicle<br>Maintenance                  | 393.45DB - AIR BRAKE - AUDIBLE AIR LEAK AT A PROPER CONNECTION.                                                            | No  | 3AKJHHDR5KSKJ0306 | 4              |
| 02/28/2024      | CA                  | Vehicle<br>Maintenance                  | 393.47E - Clamp/Roto-Chamber type brake(s) out of<br>adjustment                                                            | No  | 3AKJHHDR8LSLS2874 | 4              |
| 02/28/2024      | CA                  | Vehicle<br>Maintenance                  | 393.53B - Automatic brake adjuster CMV manufactured on or after 10/20/1994 - air brake                                     | No  | 3AKJHHDR8LSLS2874 | 4              |
| 02/28/2024      | CA                  | Vehicle<br>Maintenance                  | 393.9H - Inoperative head lamps                                                                                            | No  | 3AKJHHDR5KSKJ0306 | 6              |
| 08/21/2023      | CA                  | Controlled<br>Substances and<br>Alcohol | 390.3E - Prohibited from performing safety sensitive<br>functions per 382.501(a) in the Drug and Alcohol<br>Clearinghouse. | Yes | 3AKJGHDV2FSFN0506 | 10             |
| 08/21/2023      | CA                  | Hours-Of-<br>Service                    | 392.2H - State/Local Hours-of-Service (HOS)                                                                                | No  | 3AKJGHDV2FSFN0506 | 7              |
| 11/14/2021      | CA                  | -                                       | 392.2AU - State Operating Authority Violation                                                                              | No  | 3AKJGHDV2FSFN0506 | 0              |
| 06/08/2021      | CA                  | Vehicle<br>Maintenance                  | 393.126 - Fail to ensure intermodal container secured                                                                      | Yes | 3H3C412S1XT046393 | 1              |
| 06/08/2021      | CA                  | Vehicle<br>Maintenance                  | 393.9BRKLAMP - Inoperative Brake Lamps                                                                                     | No  | 3H3C412S1XT046393 | 6              |
| 02/10/2021      | CA                  | -                                       | 392.2RG - State vehicle registration or License Plate violation                                                            | No  | 1S12GC406SG709942 | 0              |

Violation Summary ToC

| BASIC                                | Violation Group             | Code           | Description                                                                                                                | # of Violations | # of OOS Violations | Severity Points |
|--------------------------------------|-----------------------------|----------------|----------------------------------------------------------------------------------------------------------------------------|-----------------|---------------------|-----------------|
| Controlled Substances<br>and Alcohol | Alcohol Jumping OOS         | 390.3E         | Prohibited from<br>performing safety<br>sensitive functions per<br>382.501(a) in the Drug<br>and Alcohol<br>Clearinghouse. | 1               | 1                   | 10              |
| Hours-Of-Service (HOS)<br>Compliance | False Log                   | 395.8E1PCOOS   | HOS - FALSE RECORD<br>OF DUTY STATUS<br>DRIVER IMPROPERLY<br>USED PERSONAL<br>CONVEYANCE                                   | 1               | 0                   | 7               |
| Hours-Of-Service (HOS)<br>Compliance | Hours                       | 392.2H         | State/Local Hours-of-<br>Service (HOS)                                                                                     | 1               | 0                   | 7               |
| Vehicle Maintenance                  | Lighting                    | 393.11A1LSLMWR | LIGHTING - STOP<br>LAMPS - BOTH<br>MISSING WHEN<br>REQUIRED TO BE ON.                                                      | 1               | 1                   | 6               |
| Vehicle Maintenance                  | Lighting                    | 393.9H         | Inoperative head lamps                                                                                                     | 1               | 0                   | 6               |
| Hours-Of-Service (HOS)<br>Compliance | Incomplete/Wrong Log        | 395.8A         | Failing to require driver<br>to make a record of duty<br>status                                                            | 1               | 0                   | 5               |
| Vehicle Maintenance                  | Brakes, All Others          | 393.53B        | Automatic brake adjuster<br>CMV manufactured on<br>or after 10/20/1994 - air<br>brake                                      | 2               | 0                   | 4               |
| Vehicle Maintenance                  | Brakes All Others           | 393.47ABCFSBD  | DRUM BRAKE -<br>CONTAMINATED<br>FRICTION SURFACE.                                                                          | 1               | 0                   | 4               |
| Vehicle Maintenance                  | Brakes All Others           | 393.55EB       | AIR BRAKE - ABS<br>MALFUNCTION LAMP<br>DEFECTIVE ON<br>TRAILERS<br>MANUFACTURED ON<br>OR AFTER MARCH 1<br>1998.            | 1               | 0                   | 4               |
| Vehicle Maintenance                  | Inspection Reports          | 396.17C        | Operating a CMV<br>without proof of a<br>periodic inspection                                                               | 1               | 0                   | 4               |
| Vehicle Maintenance                  | Brakes, All Others          | 393.55E        | ABS - malfunctioning<br>lamps towed CMV<br>manufactured on or after<br>3/1/1998                                            | 1               | 0                   | 4               |
| Vehicle Maintenance                  | Brakes Out of<br>Adjustment | 393.47E        | Clamp/Roto-Chamber<br>type brake(s) out of<br>adjustment                                                                   | 2               | 0                   | 4               |
| Vehicle Maintenance                  | Inspection Reports          | 396.17CPI      | OPERATING A CMV<br>WITHOUT<br>DOCUMENTATION OF<br>A PERIODIC<br>INSPECTION.                                                | 1               | 0                   | 4               |
| Vehicle Maintenance                  | Brakes All Others           | 393.45DB       | AIR BRAKE - AUDIBLE<br>AIR LEAK AT A<br>PROPER<br>CONNECTION.                                                              | 1               | 0                   | 4               |
| Vehicle Maintenance                  | Emergency Equipment         | 393.95A4EEUS   | EMERGENCY<br>EQUIPMENT - FIRE<br>EXTINGUISHERS -<br>UNSECURED.                                                             | 1               | 0                   | 2               |