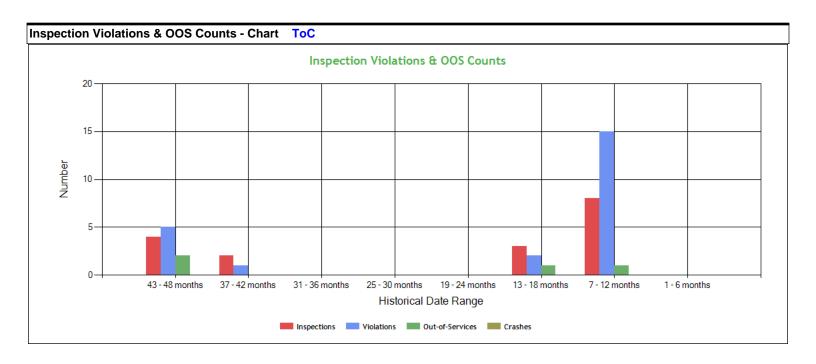

### Inspection Violations & OOS Counts - Table ToC

| Date Range     | Inspections | Violations | Out-of-Services | Crashes |
|----------------|-------------|------------|-----------------|---------|
| TOTAL          | 17          | 23         | 4               | 0       |
| 1 - 6 months   | 0           | 0          | 0               | 0       |
| 7 - 12 months  | 8           | 15         | 1               | 0       |
| 13 - 18 months | 3           | 2          | 1               | 0       |
| 19 - 24 months | 0           | 0          | 0               | 0       |
| 25 - 30 months | 0           | 0          | 0               | 0       |
| 31 - 36 months | 0           | 0          | 0               | 0       |
| 37 - 42 months | 2           | 1          | 0               | 0       |
| 43 - 48 months | 4           | 5          | 2               | 0       |