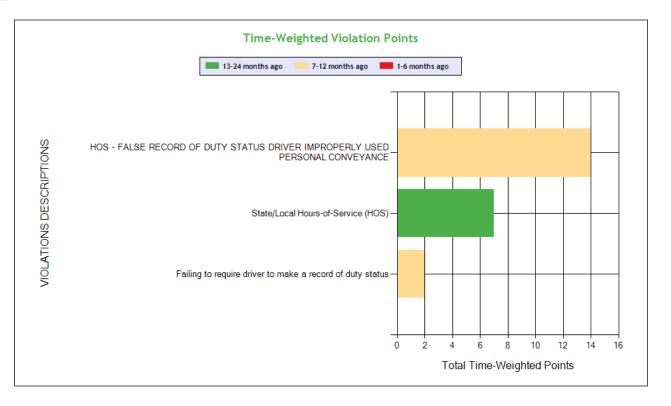

Violation Summary ToC

| BASIC                                | Violation Group             | Code           | Description                                                                                                                | # of Violations | # of OOS Violations | Severity Points |
|--------------------------------------|-----------------------------|----------------|----------------------------------------------------------------------------------------------------------------------------|-----------------|---------------------|-----------------|
| Controlled Substances<br>and Alcohol | Alcohol Jumping OOS         | 390.3E         | Prohibited from<br>performing safety<br>sensitive functions per<br>382.501(a) in the Drug<br>and Alcohol<br>Clearinghouse. | 1               | 1                   | 10              |
| Hours-Of-Service (HOS)<br>Compliance | False Log                   | 395.8E1PCOOS   | HOS - FALSE RECORD<br>OF DUTY STATUS<br>DRIVER IMPROPERLY<br>USED PERSONAL<br>CONVEYANCE                                   | 1               | 0                   | 7               |
| Hours-Of-Service (HOS)<br>Compliance | Hours                       | 392.2H         | State/Local Hours-of-<br>Service (HOS)                                                                                     | 1               | 0                   | 7               |
| Vehicle Maintenance                  | Lighting                    | 393.11A1LSLMWR | LIGHTING - STOP<br>LAMPS - BOTH<br>MISSING WHEN<br>REQUIRED TO BE ON.                                                      | 1               | 1                   | 6               |
| Vehicle Maintenance                  | Lighting                    | 393.9H         | Inoperative head lamps                                                                                                     | 1               | 0                   | 6               |
| Hours-Of-Service (HOS)<br>Compliance | Incomplete/Wrong Log        | 395.8A         | Failing to require driver<br>to make a record of duty<br>status                                                            | 1               | 0                   | 5               |
| Vehicle Maintenance                  | Brakes, All Others          | 393.53B        | Automatic brake adjuster<br>CMV manufactured on<br>or after 10/20/1994 - air<br>brake                                      | 2               | 0                   | 4               |
| Vehicle Maintenance                  | Brakes All Others           | 393.47ABCFSBD  | DRUM BRAKE -<br>CONTAMINATED<br>FRICTION SURFACE.                                                                          | 1               | 0                   | 4               |
| Vehicle Maintenance                  | Brakes All Others           | 393.55EB       | AIR BRAKE - ABS<br>MALFUNCTION LAMP<br>DEFECTIVE ON<br>TRAILERS<br>MANUFACTURED ON<br>OR AFTER MARCH 1<br>1998.            | 1               | 0                   | 4               |
| Vehicle Maintenance                  | Inspection Reports          | 396.17C        | Operating a CMV<br>without proof of a<br>periodic inspection                                                               | 1               | 0                   | 4               |
| Vehicle Maintenance                  | Brakes, All Others          | 393.55E        | ABS - malfunctioning<br>lamps towed CMV<br>manufactured on or after<br>3/1/1998                                            | 1               | 0                   | 4               |
| Vehicle Maintenance                  | Brakes Out of<br>Adjustment | 393.47E        | Clamp/Roto-Chamber<br>type brake(s) out of<br>adjustment                                                                   | 2               | 0                   | 4               |
| Vehicle Maintenance                  | Inspection Reports          | 396.17CPI      | OPERATING A CMV<br>WITHOUT<br>DOCUMENTATION OF<br>A PERIODIC<br>INSPECTION.                                                | 1               | 0                   | 4               |
| Vehicle Maintenance                  | Brakes All Others           | 393.45DB       | AIR BRAKE - AUDIBLE<br>AIR LEAK AT A<br>PROPER<br>CONNECTION.                                                              | 1               | 0                   | 4               |
| Vehicle Maintenance                  | Emergency Equipment         | 393.95A4EEUS   | EMERGENCY<br>EQUIPMENT - FIRE<br>EXTINGUISHERS -<br>UNSECURED.                                                             | 1               | 0                   | 2               |