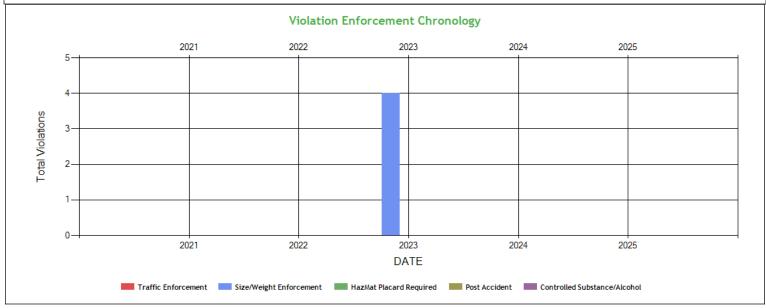

Violation Enforcement Chronology - Chart ToC

| Violation Enforcement Chronology - Table | ТоС  |      |      |      |      |
|------------------------------------------|------|------|------|------|------|
|                                          | 2021 | 2022 | 2023 | 2024 | 2025 |
| Traffic Enforcement                      | 0    | 0    | 0    | 0    | 0    |
| Size/Weight Enforcement                  | 0    | 0    | 4    | 0    | 0    |
| HazMat Placard Required                  | 0    | 0    | 0    | 0    | 0    |
| Post Accident                            | 0    | 0    | 0    | 0    | 0    |
| Controlled Substance/Alcohol             | 0    | 0    | 0    | 0    | 0    |