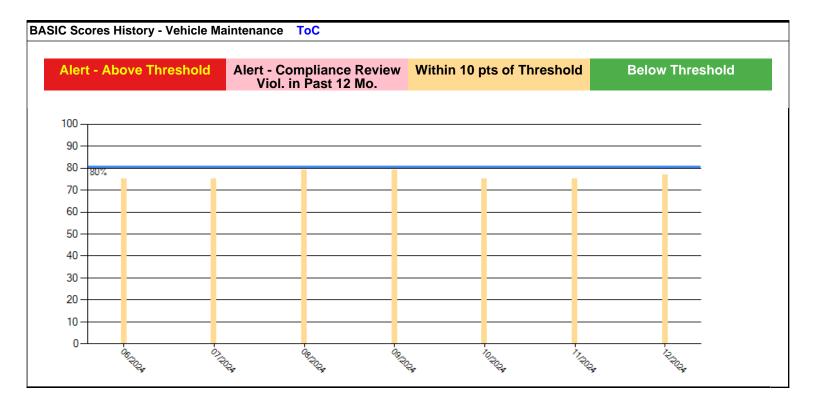

### Estimated BASIC Scores (as of 12/27/2024)

|                    | Unsafe<br>Driving | Hours of<br>Service | Driver Fitness | Controlled<br>Sub. and<br>Alcohol | Vehicle<br>Maintenance | HM<br>Compliance | Crash |
|--------------------|-------------------|---------------------|----------------|-----------------------------------|------------------------|------------------|-------|
| Relative<br>Scores | 0% 〇              | 48% 🕑               | 0% 〇           | 0% 🔶                              | 77% 👁                  | 0% 〇             | 0% 〇  |
| Alert Status       | No                | No                  | No             | No                                | Within 10%<br>points   | No               | No    |