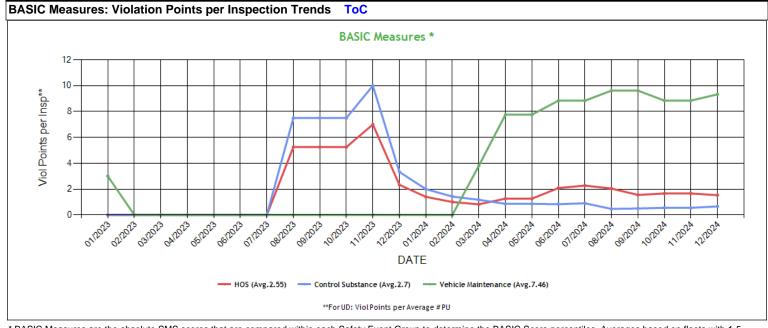

**Carrier Software** 1-800-646-5152 AIA

info@CarrierSoftware.com

\* BASIC Measures are the absolute SMS scores that are compared within each Safety Event Group to determine the BASIC Score percentiles. Averages based on fleets with 1-5 power units.

| UD-Unsafe          | UD-Unsafe Driving, HOS-Hours of Service, DF-Driver Fitness, CS-Controlled Substances, VM-Vehicle Maintenance |        |         |         |         |          |         |        |         |         |        |         |              |         |         |
|--------------------|--------------------------------------------------------------------------------------------------------------|--------|---------|---------|---------|----------|---------|--------|---------|---------|--------|---------|--------------|---------|---------|
| Date               | UD                                                                                                           | UD AC  | UD with | HOS     | HOS AC  | HOS with | DF      | DF AC  | DF with | CS      | CS AC  | CS with | VM           | VM AC   | VM with |
| Date               | Measure                                                                                                      | OD AC  | Viol    | Measure | 1100 AC | Viol     | Measure | DIAC   | Viol    | Measure | 00 40  | Viol    | Measure      | VIII AC | Viol    |
| 12/2024            | 0.00                                                                                                         | N      | 0       | 1.53    | N       | 3        | 0.00    | Ν      | 0       | 0.66    | N      | 1       | 9.33         | Ν       | 5       |
| 11/2024            | 0.00                                                                                                         | N      | 0       | 1.66    | N       | 3        | 0.00    | N      | 0       | 0.55    | N      | 1       | 8.85         | N       | 5       |
| 10/2024            | 0.00                                                                                                         | Ν      | 0       | 1.66    | Ν       | 3        | 0.00    | Ν      | 0       | 0.55    | N      | 1       | 8.85         | Ν       | 5       |
| 09/2024            | 0.00                                                                                                         | N      | 0       | 1.55    | N       | 3        | 0.00    | Ν      | 0       | 0.50    | N      | 1       | 9.62         | Ν       | 5       |
| 08/2024            | 0.00                                                                                                         | Ν      | 0       | 2.04    | Ν       | 3        | 0.00    | Ν      | 0       | 0.47    | N      | 1       | 9.62         | Ν       | 5       |
| 07/2024            | 0.00                                                                                                         | Ν      | 0       | 2.27    | N       | 3        | 0.00    | Ν      | 0       | 0.90    | N      | 1       | 8.84         | Ν       | 5       |
| 06/2024            | 0.00                                                                                                         | Ν      | 0       | 2.08    | Ν       | 3        | 0.00    | Ν      | 0       | 0.83    | N      | 1       | 8.84         | Ν       | 5       |
| 05/2024            | 0.00                                                                                                         | Ν      | 0       | 1.26    | Ν       | 2        | 0.00    | Ν      | 0       | 0.86    | N      | 1       | 7.76         | Ν       | 4       |
| 04/2024            | 0.00                                                                                                         | Ν      | 0       | 1.26    | Ν       | 2        | 0.00    | Ν      | 0       | 0.86    | N      | 1       | 7.76         | Ν       | 4       |
| 03/2024            | 0.00                                                                                                         | Ν      | 0       | 0.82    | Ν       | 1        | 0.00    | Ν      | 0       | 1.17    | N      | 1       | 3.81         | Ν       | 2       |
| 02/2024            | 0.00                                                                                                         | Ν      | 0       | 1.00    | Ν       | 1        | 0.00    | Ν      | 0       | 1.42    | Ν      | 1       | 0.00         | Ν       | 0       |
| 01/2024            | 0.00                                                                                                         | Ν      | 0       | 1.40    | Ν       | 1        | 0.00    | Ν      | 0       | 2.00    | Ν      | 1       | 0.00         | Ν       | 0       |
| 12/2023            | 0.00                                                                                                         | Ν      | 0       | 2.33    | Ν       | 1        | 0.00    | Ν      | 0       | 3.33    | Ν      | 1       | 0.00         | Ν       | 0       |
| 11/2023            | 0.00                                                                                                         | Ν      | 0       | 7.00    | Ν       | 1        | 0.00    | Ν      | 0       | 10.00   | Ν      | 1       | 0.00         | Ν       | 0       |
| 10/2023            | 0.00                                                                                                         | N      | 0       | 5.25    | N       | 1        | 0.00    | Ν      | 0       | 7.50    | N      | 1       | 0.00         | Ν       | 0       |
| 09/2023            | 0.00                                                                                                         | N      | 0       | 5.25    | N       | 1        | 0.00    | N      | 0       | 7.50    | N      | 1       | 0.00         | N       | 0       |
| 08/2023            | 0.00                                                                                                         | N      | 0       | 5.25    | N       | 1        | 0.00    | Ν      | 0       | 7.50    | N      | 1       | 0.00         | Ν       | 0       |
| 07/2023            | 0.00                                                                                                         | N      | 0       | 0.00    | N       | 0        | 0.00    | N      | 0       | 0.00    | N      | 0       | 0.00         | N       | 0       |
| 06/2023            | 0.00                                                                                                         | N      | 0       | 0.00    | N       | 0        | 0.00    | Ν      | 0       | 0.00    | N      | 0       | 0.00         | Ν       | 0       |
| 05/2023            | 0.00                                                                                                         | N      | 0       | 0.00    | N       | 0        | 0.00    | Ν      | 0       | 0.00    | N      | 0       | 0.00         | Ν       | 0       |
| 04/2023            | 0.00                                                                                                         | N      | 0       | 0.00    | N       | 0        | 0.00    | Ν      | 0       | 0.00    | N      | 0       | 0.00         | Ν       | 0       |
| 03/2023            | 0.00                                                                                                         | N      | 0       | 0.00    | N       | 0        | 0.00    | Ν      | 0       | 0.00    | N      | 0       | 0.00         | Ν       | 0       |
| 02/2023            | 0.00                                                                                                         | N      | 0       | 0.00    | N       | 0        | 0.00    | Ν      | 0       | 0.00    | N      | 0       | 0.00         | Ν       | 0       |
| 01/2023            | 0.00                                                                                                         | N      | 0       | 0.00    | N       | 0        | 0.00    | Ν      | 0       | 0.00    | N      | 0       | 3.00         | Ν       | 1       |
| 12/2022            | 0.00                                                                                                         | N      | 0       | 0.00    | N       | 0        | 0.00    | Ν      | 0       | 0.00    | N      | 0       | 1.50         | Ν       | 1       |
| 11/2022            | 0.00                                                                                                         | N      | 0       | 0.00    | N       | 0        | 0.00    | Ν      | 0       | 0.00    | N      | 0       | 1.50         | Ν       | 1       |
| 10/2022            | 0.00                                                                                                         | N      | 0       | 0.00    | N       | 0        | 0.00    | N      | 0       | 0.00    | N      | 0       | 1.50         | N       | 1       |
| 09/2022            | 0.00                                                                                                         | N      | 0       | 0.00    | N       | 0        | 0.00    | N      | 0       | 0.00    | N      | 0       | 1.50         | N       | 1       |
| 08/2022            | 0.00                                                                                                         | N      | 0       | 0.00    | N       | 0        | 0.00    | N      | 0       | 0.00    | N      | 0       | 1.50         | N       | 1       |
| 07/2022            | 0.00                                                                                                         | N      | 0       | 0.00    | N       | 0        | 0.00    | N      | 0       | 0.00    | N      | 0       | 1.50         | N       | 1       |
| 06/2022            | 0.00                                                                                                         | N      | 0       | 0.00    | N       | 0        | 0.00    | N      | 0       | 0.00    | N      | 0       | 1.50         | N       | 1       |
| 05/2022            | 0.00                                                                                                         | N      | 0       | 0.00    | N       | 0        | 0.00    | N      | 0       | 0.00    | N      | 0       | 1.50         | N       | 1       |
| 04/2022            | 0.00                                                                                                         | N      | 0       | 0.00    | N       | 0        | 0.00    | N      | 0       | 0.00    | N      | 0       | 1.50         | N       | 1       |
| 03/2022            | 0.00                                                                                                         | N      | 0       | 0.00    | N       | 0        | 0.00    | N      | 0       | 0.00    | N      | 0       | 1.50         | N       | 1       |
| 02/2022            | 0.00                                                                                                         | N      | 0       | 0.00    | N       | 0        | 0.00    | N      | 0       | 0.00    | N      | 0       | 1.50         | N       | 1       |
| 01/2022<br>12/2021 | 0.00                                                                                                         | N<br>N | 0       | 0.00    | N<br>N  | 0        | 0.00    | N<br>N | 0       | 0.00    | N<br>N | 0       | 2.00         | N<br>N  | 1       |
|                    |                                                                                                              | N      | 0       | 0.00    |         | 0        |         |        | 0       | 0.00    |        | 0       | 1.50         | N       | 1       |
| 11/2021<br>10/2021 | 0.00                                                                                                         | N      | 0       |         | N<br>N  | 0        | 0.00    | N<br>N | 0       | 0.00    | N<br>N | 0       | 1.50         | N       | 1       |
| 09/2021            | 0.00                                                                                                         | N      | 0       | 0.00    | N       | 0        | 0.00    | N      | 0       | 0.00    | N      | 0       | 1.50<br>1.50 | N       | 1       |
| 03/2021            | 0.00                                                                                                         | N      | 0       | 0.00    | N       | 0        | 0.00    | N      | 0       | 0.00    | N      | 0       | 1.50         | N       | 1       |
| 07/2021            | 0.00                                                                                                         | N      | 0       | 0.00    | N       | 0        | 0.00    | N      | 0       | 0.00    | N      | 0       | 1.80         | N       | 1       |
| 06/2021            | 0.00                                                                                                         | N      | 0       | 0.00    | N       | 0        | 0.00    | N      | 0       | 0.00    | N      | 0       | 1.50         | N       | 1       |
| 05/2021            | 0.00                                                                                                         | N      | 0       | 0.00    | N       | 0        | 0.00    | N      | 0       | 0.00    | N      | 0       | 1.50         | N       | 1       |
| 04/2021            | 0.00                                                                                                         | N      | 0       | 0.00    | N       | 0        | 0.00    | N      | 0       | 0.00    | N      | 0       | 1.50         | N       | 1       |
| 03/2021            | 0.00                                                                                                         | N      | 0       | 0.00    | N       | 0        | 0.00    | N      | 0       | 0.00    | N      | 0       | 1.50         | N       | 1       |
| 02/2021            | 0.00                                                                                                         | N      | 0       | 0.00    | N       | 0        | 0.00    | N      | 0       | 0.00    | N      | 0       | 1.50         | N       | 1       |
| 01/2021            | 0.00                                                                                                         | N      | 0       | 0.00    | N       | 0        | 0.00    | N      | 0       | 0.00    | N      | 0       | 0.00         | N       | 0       |
| 12/2020            | 0.00                                                                                                         | N      | 0       | 0.00    | N       | 0        | 0.00    | N      | 0       | 0.00    | N      | 0       | 0.00         | N       | 0       |
| 11/2020            | 0.00                                                                                                         | N      | 0       | 0.00    | N       | 0        | 0.00    | N      | 0       | 0.00    | N      | 0       | 0.00         | N       | 0       |
| 10/2020            | 0.00                                                                                                         | N      | 0       | 0.00    | N       | 0        | 0.00    | Ν      | 0       | 0.00    | N      | 0       | 0.00         | Ν       | 0       |
| 09/2020            | 0.00                                                                                                         | N      | 0       | 0.00    | N       | 0        | 0.00    | N      | 0       | 0.00    | N      | 0       | 0.00         | N       | 0       |
| 08/2020            | 0.00                                                                                                         | N      | 0       | 0.00    | N       | 0        | 0.00    | Ν      | 0       | 0.00    | N      | 0       | 0.00         | Ν       | 0       |
| 07/2020            | 0.00                                                                                                         | N      | 0       | 0.00    | Ν       | 0        | 0.00    | Ν      | 0       | 0.00    | N      | 0       | 0.00         | Ν       | 0       |
| 06/2020            | 0.00                                                                                                         | N      | 0       | 0.00    | Ν       | 0        | 0.00    | Ν      | 0       | 0.00    | N      | 0       | 0.00         | Ν       | 0       |
| 05/2020            | 0.00                                                                                                         | N      | 0       | 0.00    | N       | 0        | 0.00    | Ν      | 0       | 0.00    | N      | 0       | 0.00         | Ν       | 0       |
| 04/2020            | 0.00                                                                                                         | Ν      | 0       | 0.00    | N       | 0        | 0.00    | Ν      | 0       | 0.00    | N      | 0       | 0.00         | Ν       | 0       |
|                    |                                                                                                              |        |         |         |         |          |         |        |         |         |        |         |              |         |         |

03/2020 0.00 Ν 0 \* BASIC Measures are the absolute SMS scores that are compared within each Safety Event Group to determine the BASIC Score percentiles.

| KPI: BASIC Measures by Fleet Size and Cargo Group ToC |                        |                  |                                 |                  |                         |                  |                        |                  |               |                  |       |                  |      |                  |
|-------------------------------------------------------|------------------------|------------------|---------------------------------|------------------|-------------------------|------------------|------------------------|------------------|---------------|------------------|-------|------------------|------|------------------|
| Fleet Size: 1-5 PUs                                   | Fleet Size: 1-5 PUs    |                  |                                 |                  |                         |                  |                        |                  |               |                  |       |                  |      |                  |
|                                                       | Unsafe Driving         |                  | Hours of Service Driver Fitness |                  | Controlled<br>Substance |                  | Vehicle<br>Maintenance |                  | HM Compliance |                  | Crash |                  |      |                  |
| Cargo Group (Companies)                               | Avg.                   | Comp.<br>to Avg. | Avg.                            | Comp.<br>to Avg. | Avg.                    | Comp.<br>to Avg. | Avg.                   | Comp.<br>to Avg. | Avg.          | Comp.<br>to Avg. | Avg.  | Comp.<br>to Avg. | Avg. | Comp.<br>to Avg. |
| Intermodal (30262)                                    | 0.83                   | Better           | 0.27                            | Worse            | 0.14                    | Better           | 0.02                   | Worse            | 2.17          | Worse            | 0.01  | Better           | 0.08 | Better           |
| PARDHAN TRUCKING INC                                  | DHAN TRUCKING INC 0.00 |                  | 1.53                            | 3                | 0.00                    | C                | 0.6                    | 6                | 9.33          | 3                | 0.00  | )                | 0.0  | 0                |