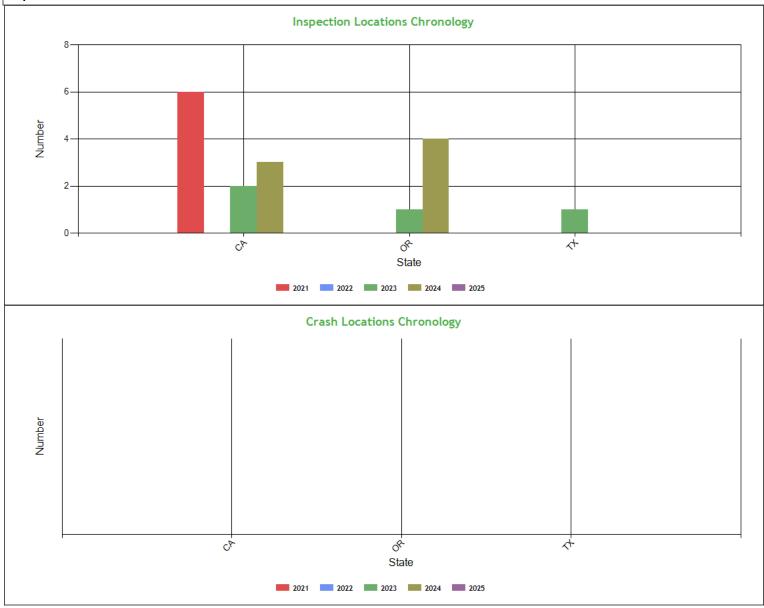

Inspection & Crash Locations - Chart ToC

| Inspe     | Inspection & Crash Locations - Table ToC |      |          |      |      |      |      |           |      |      |      |      |           |      |      |      |      |         |      |      |
|-----------|------------------------------------------|------|----------|------|------|------|------|-----------|------|------|------|------|-----------|------|------|------|------|---------|------|------|
| 0         |                                          | In   | spectior | าร   |      |      | ١    | /iolation | s    |      |      | Out  | -of-Servi | ices |      |      |      | Crashes | ;    |      |
| State     | 2021                                     | 2022 | 2023     | 2024 | 2025 | 2021 | 2022 | 2023      | 2024 | 2025 | 2021 | 2022 | 2023      | 2024 | 2025 | 2021 | 2022 | 2023    | 2024 | 2025 |
| TOTA<br>L | 6                                        | 0    | 4        | 7    | 0    | 7    | 0    | 2         | 15   | 0    | 2    | 0    | 1         | 1    | 0    | 0    | 0    | 0       | 0    | 0    |
| CA        | 6                                        | 0    | 2        | 3    | 0    | 7    | 0    | 2         | 3    | 0    | 2    | 0    | 1         | 0    | 0    | 0    | 0    | 0       | 0    | 0    |
| OR        | 0                                        | 0    | 1        | 4    | 0    | 0    | 0    | 0         | 12   | 0    | 0    | 0    | 0         | 1    | 0    | 0    | 0    | 0       | 0    | 0    |
| тх        | 0                                        | 0    | 1        | 0    | 0    | 0    | 0    | 0         | 0    | 0    | 0    | 0    | 0         | 0    | 0    | 0    | 0    | 0       | 0    | 0    |