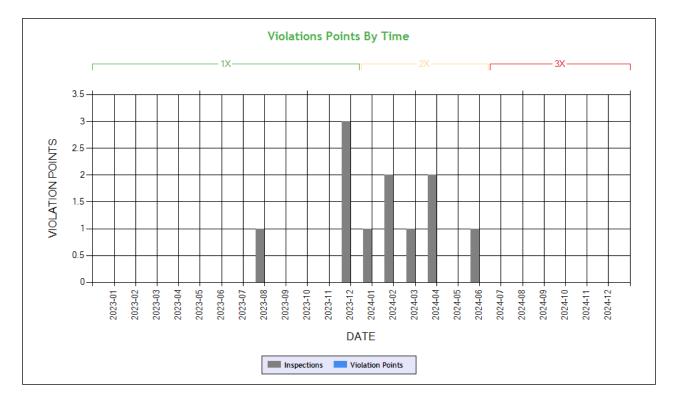

### Inspection Violations & OOS Counts - Table ToC

| Date Range     | Inspections | Violations | Out-of-Services | Crashes |
|----------------|-------------|------------|-----------------|---------|
| TOTAL          | 17          | 23         | 4               | 0       |
| 1 - 6 months   | 0           | 0          | 0               | 0       |
| 7 - 12 months  | 8           | 15         | 1               | 0       |
| 13 - 18 months | 3           | 2          | 1               | 0       |
| 19 - 24 months | 0           | 0          | 0               | 0       |
| 25 - 30 months | 0           | 0          | 0               | 0       |
| 31 - 36 months | 0           | 0          | 0               | 0       |
| 37 - 42 months | 2           | 1          | 0               | 0       |
| 43 - 48 months | 4           | 5          | 2               | 0       |