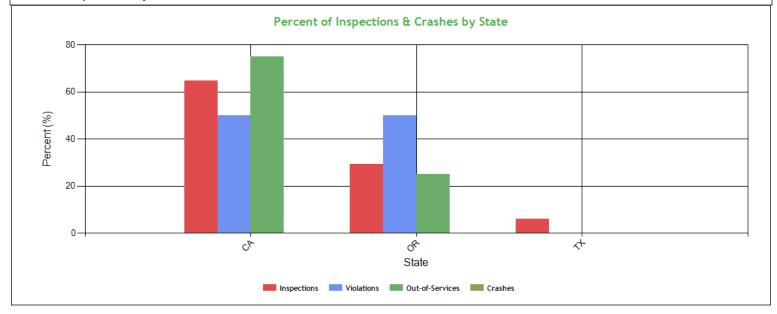

Percent of Insp & Crash by State - Chart ToC

| Percent of Ins | Percent of Insp & Crash by State - Table (based on Inspection data from the last 4 years) ToC |         |       |         |         |          |         |         |  |  |
|----------------|-----------------------------------------------------------------------------------------------|---------|-------|---------|---------|----------|---------|---------|--|--|
| Circle.        | Inspe                                                                                         | ctions  | Viola | tions   | Out-of- | Services | Crashes |         |  |  |
| State          | Total                                                                                         | Percent | Total | Percent | Total   | Percent  | Total   | Percent |  |  |
|                | 17                                                                                            | 100     | 24    | 100     | 4       | 100      | 0       | 100     |  |  |
| CA             | 11                                                                                            | 64.7    | 12    | 50      | 3       | 75       | 0       | 0       |  |  |
| OR             | 5                                                                                             | 29.4    | 12    | 50      | 1       | 25       | 0       | 0       |  |  |
| тх             | 1                                                                                             | 5.9     | 0     | 0       | 0       | 0        | 0       | 0       |  |  |