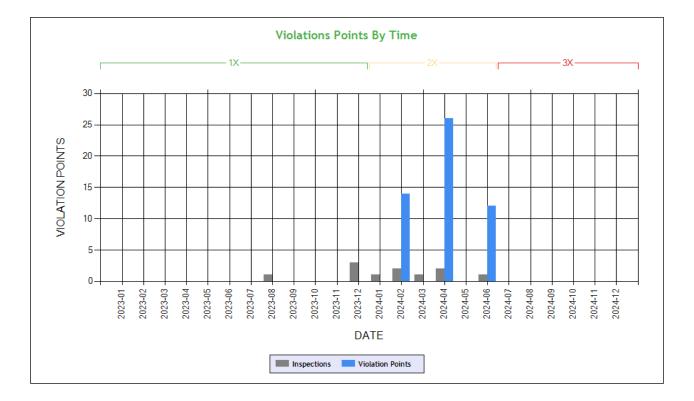

### Inspection Violations & OOS Counts - Table ToC

| Date Range     | Inspections | Violations | Out-of-Services | Crashes |
|----------------|-------------|------------|-----------------|---------|
| TOTAL          | 17          | 23         | 4               | 0       |
| 1 - 6 months   | 0           | 0          | 0               | 0       |
| 7 - 12 months  | 8           | 15         | 1               | 0       |
| 13 - 18 months | 3           | 2          | 1               | 0       |
| 19 - 24 months | 0           | 0          | 0               | 0       |
| 25 - 30 months | 0           | 0          | 0               | 0       |
| 31 - 36 months | 0           | 0          | 0               | 0       |
| 37 - 42 months | 2           | 1          | 0               | 0       |
| 43 - 48 months | 4           | 5          | 2               | 0       |