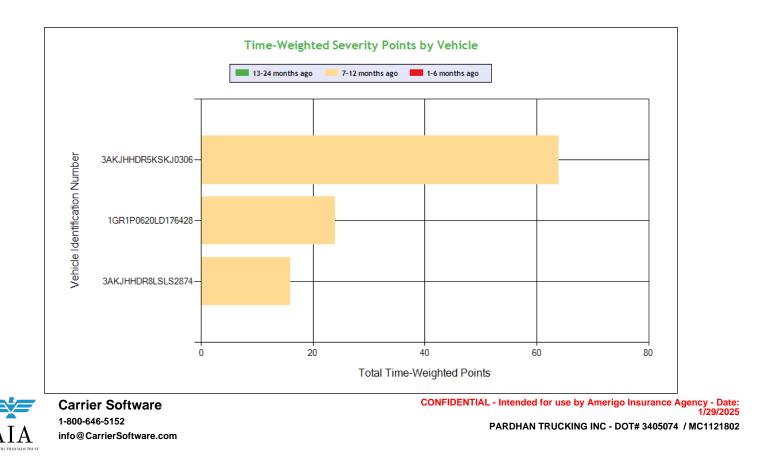

|                                                                                                                                                                                                                                    |                 |                |              |                | Counts in each State |           |      |          |      |          |  |  |  |
|------------------------------------------------------------------------------------------------------------------------------------------------------------------------------------------------------------------------------------|-----------------|----------------|--------------|----------------|----------------------|-----------|------|----------|------|----------|--|--|--|
| VIN                                                                                                                                                                                                                                | Insp            | Viol Pts       | (            | CA             | c                    | DR        | Г    | гх       | US   |          |  |  |  |
|                                                                                                                                                                                                                                    |                 |                | Insp         | Viol Pts       | Insp                 | Viol Pts  | Insp | Viol Pts | Insp | Viol Pts |  |  |  |
| TOTALS                                                                                                                                                                                                                             | 44/<br>244*     | 16/<br>87**    | 10           | 39             | 4                    | 29        | 1    | 0        | 1    | 19       |  |  |  |
| 3AKJHHDR5KSKJ0306                                                                                                                                                                                                                  | 7               | 44             | 2            | 6              | 4                    | 19        | 0    | 0        | 1    | 19       |  |  |  |
| 3AKJGHDV2FSFN0506                                                                                                                                                                                                                  | 4               | 17             | 4            | 17             | 0                    | 0         | 0    | 0        | 0    | 0        |  |  |  |
| 3AKJHHDR8LSLS2874                                                                                                                                                                                                                  | 3               | 8              | 2            | 8              | 0                    | 0         | 1    | 0        | 0    | 0        |  |  |  |
| 1JJV532D1KL111660                                                                                                                                                                                                                  | 2               | 0              | 1            | 0              | 0                    | 0         | 1    | 0        | 0    | 0        |  |  |  |
| 1GR1P0620LD176428                                                                                                                                                                                                                  | 1               | 10             | 0            | 0              | 1                    | 10        | 0    | 0        | 0    | 0        |  |  |  |
| 1GR1P062XPJ505000                                                                                                                                                                                                                  | 1               | 0              | 1            | 0              | 0                    | 0         | 0    | 0        | 0    | 0        |  |  |  |
| 1S12GC406SG709942                                                                                                                                                                                                                  | 1               | 1              | 1            | 1              | 0                    | 0         | 0    | 0        | 0    | 0        |  |  |  |
| 3H3C412S1XT046393                                                                                                                                                                                                                  | 1               | 7              | 1            | 7              | 0                    | 0         | 0    | 0        | 0    | 0        |  |  |  |
| <total inspec<="" number="" of="" td=""><td>tions for these</td><td>e 8 VIN(s)&gt;/n&lt;</td><td>Total number</td><td>of inspections</td><td>s for these 4 s</td><td>state(s)&gt;</td><td></td><td></td><td></td><td></td></total> | tions for these | e 8 VIN(s)>/n< | Total number | of inspections | s for these 4 s      | state(s)> |      |          |      |          |  |  |  |