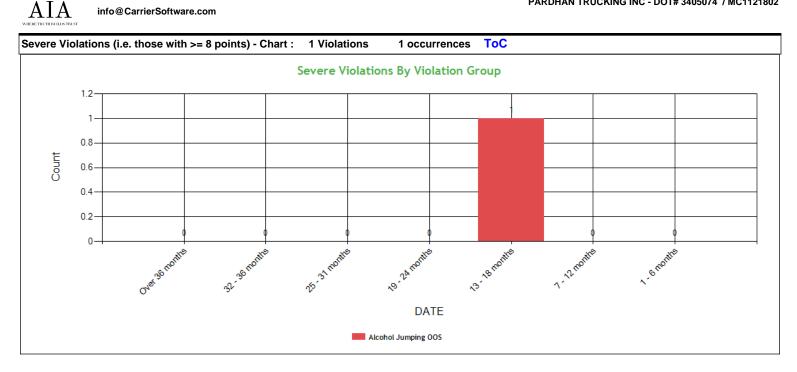

| Severe Violation | ons (i.e. those with >= 8 points) - Table : 1 Violations                                                    | 1 occu                    | irrences        | ТоС            |                      |                    |                     |                     |                     |                     |                          |
|------------------|-------------------------------------------------------------------------------------------------------------|---------------------------|-----------------|----------------|----------------------|--------------------|---------------------|---------------------|---------------------|---------------------|--------------------------|
| Code             | Description                                                                                                 | Category                  | BASIC<br>Weight | Total<br>count | Last 6<br>month<br>s | 7-12<br>month<br>s | 13-18<br>month<br>s | 19-24<br>month<br>s | 25-31<br>month<br>s | 32-36<br>month<br>s | Over<br>36<br>month<br>s |
| 390.3E           | Prohibited from performing safety sensitive functions per 382.501(a) in the Drug and Alcohol Clearinghouse. | Alcohol<br>Jumping<br>OOS | 10              | 1              | 0                    | 0                  | 1                   | 0                   | 0                   | 0                   | 0                        |