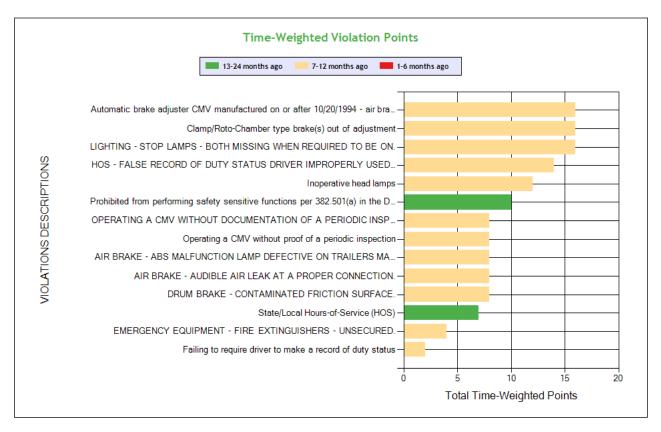

Carrier Software 1-800-646-5152

info@CarrierSoftware.com

| Inspection Date | Inspection<br>State | BASIC                                   | Violation Description                                                                                                      | OOS | VIN               | Severity Point |
|-----------------|---------------------|-----------------------------------------|----------------------------------------------------------------------------------------------------------------------------|-----|-------------------|----------------|
| 06/12/2024      | OR                  | Vehicle<br>Maintenance                  | 393.11A1LSLMWR - LIGHTING - STOP LAMPS -<br>BOTH MISSING WHEN REQUIRED TO BE ON.                                           | Yes | 1GR1P0620LD176428 | 6              |
| 06/12/2024      | OR                  | Vehicle<br>Maintenance                  | 393.55EB - AIR BRAKE - ABS MALFUNCTION<br>LAMP DEFECTIVE ON TRAILERS<br>MANUFACTURED ON OR AFTER MARCH 1 1998.             | No  | 1GR1P0620LD176428 | 4              |
| 06/12/2024      | OR                  | Hours-Of-<br>Service                    | 395.8E1PCOOS - HOS - FALSE RECORD OF DUTY<br>STATUS DRIVER IMPROPERLY USED PERSONAL<br>CONVEYANCE                          | No  | 3AKJHHDR5KSKJ0306 | 7              |
| 04/10/2024      | OR                  | Vehicle<br>Maintenance                  | 393.53B - Automatic brake adjuster CMV manufactured on or after 10/20/1994 - air brake                                     | No  | 3AKJHHDR5KSKJ0306 | 4              |
| 04/10/2024      | OR                  | Vehicle<br>Maintenance                  | 396.17C - Operating a CMV without proof of a<br>periodic inspection                                                        | No  | 3AKJHHDR5KSKJ0306 | 4              |
| 04/10/2024      | OR                  | Vehicle<br>Maintenance                  | 393.47E - Clamp/Roto-Chamber type brake(s) out of<br>adjustment                                                            | No  | 3AKJHHDR5KSKJ0306 | 4              |
| 04/01/2024      | US                  | Vehicle<br>Maintenance                  | 393.47ABCFSBD - DRUM BRAKE -<br>CONTAMINATED FRICTION SURFACE.                                                             | No  | 3AKJHHDR5KSKJ0306 | 4              |
| 04/01/2024      | US                  | Vehicle<br>Maintenance                  | 396.17CPI - OPERATING A CMV WITHOUT<br>DOCUMENTATION OF A PERIODIC INSPECTION.                                             | No  | 3AKJHHDR5KSKJ0306 | 4              |
| 04/01/2024      | US                  | Hours-Of-<br>Service                    | 395.8A - Failing to require driver to make a record of<br>duty status                                                      | No  | 3AKJHHDR5KSKJ0306 | 5              |
| 04/01/2024      | US                  | Vehicle<br>Maintenance                  | 393.95A4EEUS - EMERGENCY EQUIPMENT - FIRE<br>EXTINGUISHERS - UNSECURED.                                                    | No  | 3AKJHHDR5KSKJ0306 | 2              |
| 04/01/2024      | US                  | Vehicle<br>Maintenance                  | 393.45DB - AIR BRAKE - AUDIBLE AIR LEAK AT A PROPER CONNECTION.                                                            | No  | 3AKJHHDR5KSKJ0306 | 4              |
| 02/28/2024      | CA                  | Vehicle<br>Maintenance                  | 393.47E - Clamp/Roto-Chamber type brake(s) out of<br>adjustment                                                            | No  | 3AKJHHDR8LSLS2874 | 4              |
| 02/28/2024      | CA                  | Vehicle<br>Maintenance                  | 393.53B - Automatic brake adjuster CMV manufactured on or after 10/20/1994 - air brake                                     | No  | 3AKJHHDR8LSLS2874 | 4              |
| 02/28/2024      | CA                  | Vehicle<br>Maintenance                  | 393.9H - Inoperative head lamps                                                                                            | No  | 3AKJHHDR5KSKJ0306 | 6              |
| 08/21/2023      | CA                  | Controlled<br>Substances and<br>Alcohol | 390.3E - Prohibited from performing safety sensitive<br>functions per 382.501(a) in the Drug and Alcohol<br>Clearinghouse. | Yes | 3AKJGHDV2FSFN0506 | 10             |
| 08/21/2023      | CA                  | Hours-Of-<br>Service                    | 392.2H - State/Local Hours-of-Service (HOS)                                                                                | No  | 3AKJGHDV2FSFN0506 | 7              |
| 11/14/2021      | CA                  | -                                       | 392.2AU - State Operating Authority Violation                                                                              | No  | 3AKJGHDV2FSFN0506 | 0              |
| 06/08/2021      | CA                  | Vehicle<br>Maintenance                  | 393.126 - Fail to ensure intermodal container secured                                                                      | Yes | 3H3C412S1XT046393 | 1              |
| 06/08/2021      | CA                  | Vehicle<br>Maintenance                  | 393.9BRKLAMP - Inoperative Brake Lamps                                                                                     | No  | 3H3C412S1XT046393 | 6              |
| 02/10/2021      | CA                  | -                                       | 392.2RG - State vehicle registration or License Plate violation                                                            | No  | 1S12GC406SG709942 | 0              |

Violation Summary ToC

| BASIC                                | Violation Group             | Code           | Description                                                                                                                | # of Violations | # of OOS Violations | Severity Points |
|--------------------------------------|-----------------------------|----------------|----------------------------------------------------------------------------------------------------------------------------|-----------------|---------------------|-----------------|
| Controlled Substances<br>and Alcohol | Alcohol Jumping OOS         | 390.3E         | Prohibited from<br>performing safety<br>sensitive functions per<br>382.501(a) in the Drug<br>and Alcohol<br>Clearinghouse. | 1               | 1                   | 10              |
| Hours-Of-Service (HOS)<br>Compliance | False Log                   | 395.8E1PCOOS   | HOS - FALSE RECORD<br>OF DUTY STATUS<br>DRIVER IMPROPERLY<br>USED PERSONAL<br>CONVEYANCE                                   | 1               | 0                   | 7               |
| Hours-Of-Service (HOS)<br>Compliance | Hours                       | 392.2H         | State/Local Hours-of-<br>Service (HOS)                                                                                     | 1               | 0                   | 7               |
| Vehicle Maintenance                  | Lighting                    | 393.11A1LSLMWR | LIGHTING - STOP<br>LAMPS - BOTH<br>MISSING WHEN<br>REQUIRED TO BE ON.                                                      | 1               | 1                   | 6               |
| Vehicle Maintenance                  | Lighting                    | 393.9H         | Inoperative head lamps                                                                                                     | 1               | 0                   | 6               |
| Hours-Of-Service (HOS)<br>Compliance | Incomplete/Wrong Log        | 395.8A         | Failing to require driver<br>to make a record of duty<br>status                                                            | 1               | 0                   | 5               |
| Vehicle Maintenance                  | Brakes, All Others          | 393.53B        | Automatic brake adjuster<br>CMV manufactured on<br>or after 10/20/1994 - air<br>brake                                      | 2               | 0                   | 4               |
| Vehicle Maintenance                  | Brakes All Others           | 393.47ABCFSBD  | DRUM BRAKE -<br>CONTAMINATED<br>FRICTION SURFACE.                                                                          | 1               | 0                   | 4               |
| Vehicle Maintenance                  | Brakes All Others           | 393.55EB       | AIR BRAKE - ABS<br>MALFUNCTION LAMP<br>DEFECTIVE ON<br>TRAILERS<br>MANUFACTURED ON<br>OR AFTER MARCH 1<br>1998.            | 1               | 0                   | 4               |
| Vehicle Maintenance                  | Inspection Reports          | 396.17C        | Operating a CMV<br>without proof of a<br>periodic inspection                                                               | 1               | 0                   | 4               |
| Vehicle Maintenance                  | Brakes, All Others          | 393.55E        | ABS - malfunctioning<br>lamps towed CMV<br>manufactured on or after<br>3/1/1998                                            | 1               | 0                   | 4               |
| Vehicle Maintenance                  | Brakes Out of<br>Adjustment | 393.47E        | Clamp/Roto-Chamber<br>type brake(s) out of<br>adjustment                                                                   | 2               | 0                   | 4               |
| Vehicle Maintenance                  | Inspection Reports          | 396.17CPI      | OPERATING A CMV<br>WITHOUT<br>DOCUMENTATION OF<br>A PERIODIC<br>INSPECTION.                                                | 1               | 0                   | 4               |
| Vehicle Maintenance                  | Brakes All Others           | 393.45DB       | AIR BRAKE - AUDIBLE<br>AIR LEAK AT A<br>PROPER<br>CONNECTION.                                                              | 1               | 0                   | 4               |
| Vehicle Maintenance                  | Emergency Equipment         | 393.95A4EEUS   | EMERGENCY<br>EQUIPMENT - FIRE<br>EXTINGUISHERS -<br>UNSECURED.                                                             | 1               | 0                   | 2               |