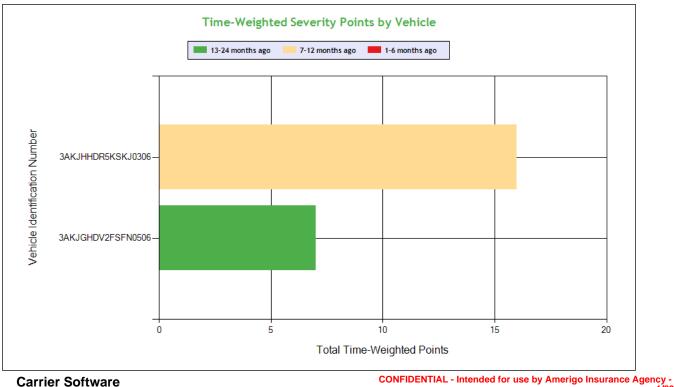

|                                                                                                                                                                                                                                    |                 |                |              |                | Counts in each State |           |      |          |      |          |  |  |  |
|------------------------------------------------------------------------------------------------------------------------------------------------------------------------------------------------------------------------------------|-----------------|----------------|--------------|----------------|----------------------|-----------|------|----------|------|----------|--|--|--|
| VIN                                                                                                                                                                                                                                | Insp            | Viol Pts       | (            | CA             | c                    | DR        | Г    | гх       | US   |          |  |  |  |
|                                                                                                                                                                                                                                    |                 |                | Insp         | Viol Pts       | Insp                 | Viol Pts  | Insp | Viol Pts | Insp | Viol Pts |  |  |  |
| TOTALS                                                                                                                                                                                                                             | 44/<br>244*     | 16/<br>87**    | 10           | 39             | 4                    | 29        | 1    | 0        | 1    | 19       |  |  |  |
| 3AKJHHDR5KSKJ0306                                                                                                                                                                                                                  | 7               | 44             | 2            | 6              | 4                    | 19        | 0    | 0        | 1    | 19       |  |  |  |
| 3AKJGHDV2FSFN0506                                                                                                                                                                                                                  | 4               | 17             | 4            | 17             | 0                    | 0         | 0    | 0        | 0    | 0        |  |  |  |
| 3AKJHHDR8LSLS2874                                                                                                                                                                                                                  | 3               | 8              | 2            | 8              | 0                    | 0         | 1    | 0        | 0    | 0        |  |  |  |
| 1JJV532D1KL111660                                                                                                                                                                                                                  | 2               | 0              | 1            | 0              | 0                    | 0         | 1    | 0        | 0    | 0        |  |  |  |
| 1GR1P0620LD176428                                                                                                                                                                                                                  | 1               | 10             | 0            | 0              | 1                    | 10        | 0    | 0        | 0    | 0        |  |  |  |
| 1GR1P062XPJ505000                                                                                                                                                                                                                  | 1               | 0              | 1            | 0              | 0                    | 0         | 0    | 0        | 0    | 0        |  |  |  |
| 1S12GC406SG709942                                                                                                                                                                                                                  | 1               | 1              | 1            | 1              | 0                    | 0         | 0    | 0        | 0    | 0        |  |  |  |
| 3H3C412S1XT046393                                                                                                                                                                                                                  | 1               | 7              | 1            | 7              | 0                    | 0         | 0    | 0        | 0    | 0        |  |  |  |
| <total inspec<="" number="" of="" td=""><td>tions for these</td><td>e 8 VIN(s)&gt;/n&lt;</td><td>Total number</td><td>of inspections</td><td>s for these 4 s</td><td>state(s)&gt;</td><td></td><td></td><td></td><td></td></total> | tions for these | e 8 VIN(s)>/n< | Total number | of inspections | s for these 4 s      | state(s)> |      |          |      |          |  |  |  |