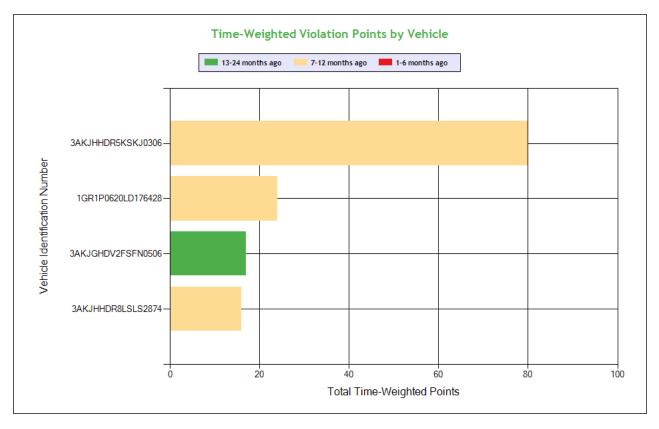

|                                                                                                                                                                                                                                    |                 |                |              |                | Counts in each State |           |      |          |      |          |  |  |  |
|------------------------------------------------------------------------------------------------------------------------------------------------------------------------------------------------------------------------------------|-----------------|----------------|--------------|----------------|----------------------|-----------|------|----------|------|----------|--|--|--|
| VIN                                                                                                                                                                                                                                | Insp            | Viol Pts       | (            | CA             | c                    | DR        | Г    | гх       | US   |          |  |  |  |
|                                                                                                                                                                                                                                    |                 |                | Insp         | Viol Pts       | Insp                 | Viol Pts  | Insp | Viol Pts | Insp | Viol Pts |  |  |  |
| TOTALS                                                                                                                                                                                                                             | 44/<br>244*     | 16/<br>87**    | 10           | 39             | 4                    | 29        | 1    | 0        | 1    | 19       |  |  |  |
| 3AKJHHDR5KSKJ0306                                                                                                                                                                                                                  | 7               | 44             | 2            | 6              | 4                    | 19        | 0    | 0        | 1    | 19       |  |  |  |
| 3AKJGHDV2FSFN0506                                                                                                                                                                                                                  | 4               | 17             | 4            | 17             | 0                    | 0         | 0    | 0        | 0    | 0        |  |  |  |
| 3AKJHHDR8LSLS2874                                                                                                                                                                                                                  | 3               | 8              | 2            | 8              | 0                    | 0         | 1    | 0        | 0    | 0        |  |  |  |
| 1JJV532D1KL111660                                                                                                                                                                                                                  | 2               | 0              | 1            | 0              | 0                    | 0         | 1    | 0        | 0    | 0        |  |  |  |
| 1GR1P0620LD176428                                                                                                                                                                                                                  | 1               | 10             | 0            | 0              | 1                    | 10        | 0    | 0        | 0    | 0        |  |  |  |
| 1GR1P062XPJ505000                                                                                                                                                                                                                  | 1               | 0              | 1            | 0              | 0                    | 0         | 0    | 0        | 0    | 0        |  |  |  |
| 1S12GC406SG709942                                                                                                                                                                                                                  | 1               | 1              | 1            | 1              | 0                    | 0         | 0    | 0        | 0    | 0        |  |  |  |
| 3H3C412S1XT046393                                                                                                                                                                                                                  | 1               | 7              | 1            | 7              | 0                    | 0         | 0    | 0        | 0    | 0        |  |  |  |
| <total inspec<="" number="" of="" td=""><td>tions for these</td><td>e 8 VIN(s)&gt;/n&lt;</td><td>Total number</td><td>of inspections</td><td>s for these 4 s</td><td>state(s)&gt;</td><td></td><td></td><td></td><td></td></total> | tions for these | e 8 VIN(s)>/n< | Total number | of inspections | s for these 4 s      | state(s)> |      |          |      |          |  |  |  |