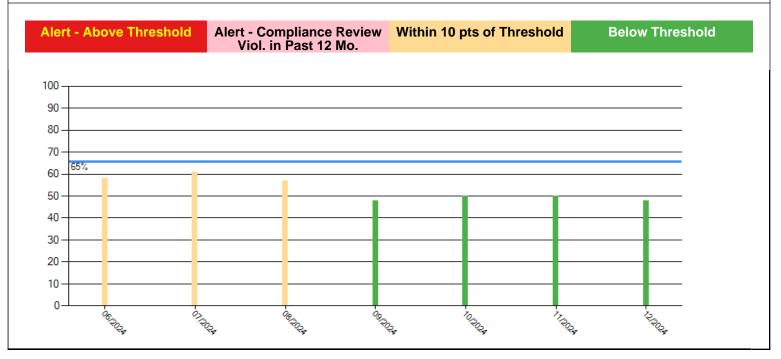

### Estimated BASIC Scores (as of 12/27/2024)

|                    | Unsafe<br>Driving | Hours of<br>Service | Driver Fitness | Controlled<br>Sub. and<br>Alcohol | Vehicle<br>Maintenance | HM<br>Compliance | Crash |
|--------------------|-------------------|---------------------|----------------|-----------------------------------|------------------------|------------------|-------|
| Relative<br>Scores | 0% 〇              | 48% 🕑               | 0% 〇           | 0% 🔶                              | 77% 👁                  | 0% 〇             | 0% 〇  |
| Alert Status       | No                | No                  | No             | No                                | Within 10%<br>points   | No               | No    |