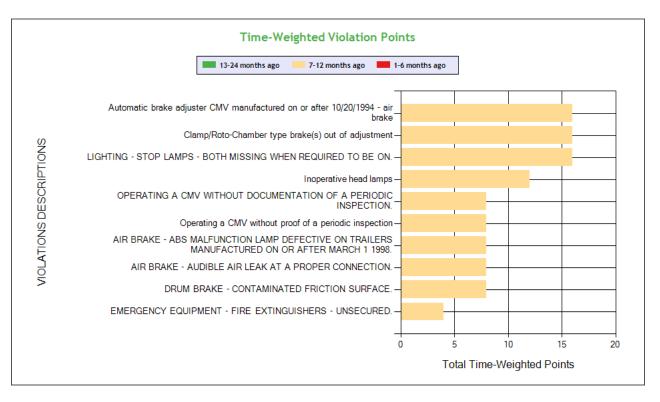

Violation Summary ToC

| BASIC                                | Violation Group             | Code           | Description                                                                                                                | # of Violations | # of OOS Violations | Severity Points |
|--------------------------------------|-----------------------------|----------------|----------------------------------------------------------------------------------------------------------------------------|-----------------|---------------------|-----------------|
| Controlled Substances<br>and Alcohol | Alcohol Jumping OOS         | 390.3E         | Prohibited from<br>performing safety<br>sensitive functions per<br>382.501(a) in the Drug<br>and Alcohol<br>Clearinghouse. | 1               | 1                   | 10              |
| Hours-Of-Service (HOS)<br>Compliance | False Log                   | 395.8E1PCOOS   | HOS - FALSE RECORD<br>OF DUTY STATUS<br>DRIVER IMPROPERLY<br>USED PERSONAL<br>CONVEYANCE                                   | 1               | 0                   | 7               |
| Hours-Of-Service (HOS)<br>Compliance | Hours                       | 392.2H         | State/Local Hours-of-<br>Service (HOS)                                                                                     | 1               | 0                   | 7               |
| Vehicle Maintenance                  | Lighting                    | 393.11A1LSLMWR | LIGHTING - STOP<br>LAMPS - BOTH<br>MISSING WHEN<br>REQUIRED TO BE ON.                                                      | 1               | 1                   | 6               |
| Vehicle Maintenance                  | Lighting                    | 393.9H         | Inoperative head lamps                                                                                                     | 1               | 0                   | 6               |
| Hours-Of-Service (HOS)<br>Compliance | Incomplete/Wrong Log        | 395.8A         | Failing to require driver<br>to make a record of duty<br>status                                                            | 1               | 0                   | 5               |
| Vehicle Maintenance                  | Brakes, All Others          | 393.53B        | Automatic brake adjuster<br>CMV manufactured on<br>or after 10/20/1994 - air<br>brake                                      | 2               | 0                   | 4               |
| Vehicle Maintenance                  | Brakes All Others           | 393.47ABCFSBD  | DRUM BRAKE -<br>CONTAMINATED<br>FRICTION SURFACE.                                                                          | 1               | 0                   | 4               |
| Vehicle Maintenance                  | Brakes All Others           | 393.55EB       | AIR BRAKE - ABS<br>MALFUNCTION LAMP<br>DEFECTIVE ON<br>TRAILERS<br>MANUFACTURED ON<br>OR AFTER MARCH 1<br>1998.            | 1               | 0                   | 4               |
| Vehicle Maintenance                  | Inspection Reports          | 396.17C        | Operating a CMV<br>without proof of a<br>periodic inspection                                                               | 1               | 0                   | 4               |
| Vehicle Maintenance                  | Brakes, All Others          | 393.55E        | ABS - malfunctioning<br>lamps towed CMV<br>manufactured on or after<br>3/1/1998                                            | 1               | 0                   | 4               |
| Vehicle Maintenance                  | Brakes Out of<br>Adjustment | 393.47E        | Clamp/Roto-Chamber<br>type brake(s) out of<br>adjustment                                                                   | 2               | 0                   | 4               |
| Vehicle Maintenance                  | Inspection Reports          | 396.17CPI      | OPERATING A CMV<br>WITHOUT<br>DOCUMENTATION OF<br>A PERIODIC<br>INSPECTION.                                                | 1               | 0                   | 4               |
| Vehicle Maintenance                  | Brakes All Others           | 393.45DB       | AIR BRAKE - AUDIBLE<br>AIR LEAK AT A<br>PROPER<br>CONNECTION.                                                              | 1               | 0                   | 4               |
| Vehicle Maintenance                  | Emergency Equipment         | 393.95A4EEUS   | EMERGENCY<br>EQUIPMENT - FIRE<br>EXTINGUISHERS -<br>UNSECURED.                                                             | 1               | 0                   | 2               |