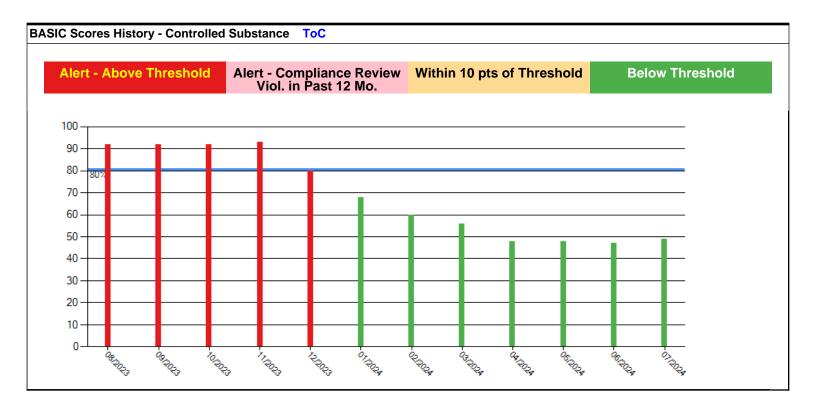

### Estimated BASIC Scores (as of 12/27/2024)

|                    | Unsafe<br>Driving | Hours of<br>Service | Driver Fitness | Controlled<br>Sub. and<br>Alcohol | Vehicle<br>Maintenance | HM<br>Compliance | Crash |
|--------------------|-------------------|---------------------|----------------|-----------------------------------|------------------------|------------------|-------|
| Relative<br>Scores | 0% 〇              | 48% 🕑               | 0% 〇           | 0% 🔶                              | 77% 👁                  | 0% 〇             | 0% 〇  |
| Alert Status       | No                | No                  | No             | No                                | Within 10%<br>points   | No               | No    |