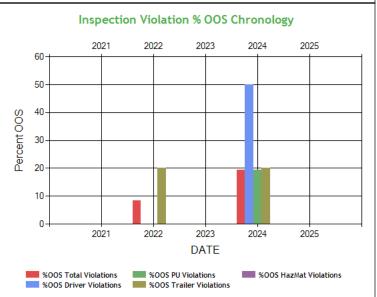

| Inspection Violation % OOS Chronology - Ta | Inspection Violation % OOS Chronology - Table  ToC |      |      |       |      |  |  |  |  |
|--------------------------------------------|----------------------------------------------------|------|------|-------|------|--|--|--|--|
|                                            | 2021                                               | 2022 | 2023 | 2024  | 2025 |  |  |  |  |
| Total Violations                           | 1                                                  | 12   | 5    | 36    | 0    |  |  |  |  |
| Total Out Of Services                      | 0                                                  | 1    | 0    | 7     | 0    |  |  |  |  |
| %OOS Total Violations                      | 0                                                  | 8.33 | 0    | 19.44 | 0    |  |  |  |  |
| Total Driver Violations                    | 0                                                  | 6    | 1    | 2     | 0    |  |  |  |  |
| Total Driver Out Of Services               | 0                                                  | 0    | 0    | 1     | 0    |  |  |  |  |
| %OOS Driver Violations                     | 0                                                  | 0    | 0    | 50.0  | 0    |  |  |  |  |
| Total PU Violations                        | 0                                                  | 7    | 3    | 31    | 0    |  |  |  |  |
| Total PU Out Of Services                   | 0                                                  | 0    | 0    | 6     | 0    |  |  |  |  |
| %OOS PU Violations                         | 0                                                  | 0    | 0    | 19.35 | 0    |  |  |  |  |
| Total Trailer Violations                   | 1                                                  | 5    | 2    | 5     | 0    |  |  |  |  |
| Total Trailer Out Of Services              | 0                                                  | 1    | 0    | 1     | 0    |  |  |  |  |
| %OOS Trailer Violations                    | 0                                                  | 20.0 | 0    | 20.0  | 0    |  |  |  |  |
| Total Hazmat Violations                    | 0                                                  | 0    | 0    | 0     | 0    |  |  |  |  |
| Total Hazmat Out Of Services               | 0                                                  | 0    | 0    | 0     | 0    |  |  |  |  |
| %OOS HazMat Violations                     | 0                                                  | 0    | 0    | 0     | 0    |  |  |  |  |