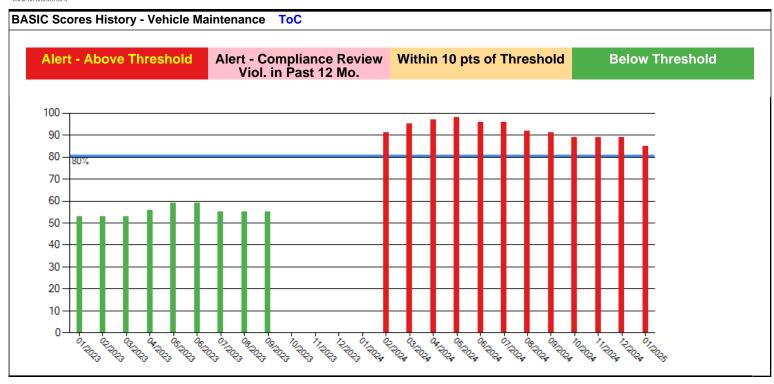

### Estimated BASIC Scores (as of 1/31/2025)

|                    | Unsafe<br>Driving | Hours of<br>Service |      |      |            | HM<br>Compliance | Crash |
|--------------------|-------------------|---------------------|------|------|------------|------------------|-------|
| Relative<br>Scores | 0% ○              | 0% ⊕                | 0% ○ | 0% ○ | 85% ⊕      | 0% ○             | 0% ○  |
| Alert Status       | No                | No                  | No   | No   | ALERT (12) | No               | No    |