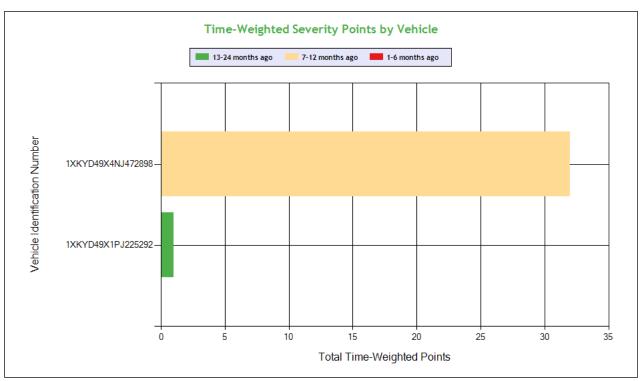

| VIN Insp Summary by St | VIN Insp Summary by State (based on inspection from the last 2 years) ToC |              |      |                      |      |          |      |          |      |          |      |          |
|------------------------|---------------------------------------------------------------------------|--------------|------|----------------------|------|----------|------|----------|------|----------|------|----------|
|                        |                                                                           |              |      | Counts in each State |      |          |      |          |      |          |      |          |
| VIN                    | Insp                                                                      | Viol Pts     | C    | A                    | -    | A        | N    | IT       | N    | IE       | N    | IV       |
|                        |                                                                           |              | Insp | Viol Pts             | Insp | Viol Pts | Insp | Viol Pts | Insp | Viol Pts | Insp | Viol Pts |
| TOTALS                 | 70/<br>556*                                                               | 26/<br>192** | 18   | 115                  | 3    | 13       | 2    | 53       | 2    | 1        | 1    | 10       |
| 1XKYD49X4NJ472898      | 7                                                                         | 85           | 5    | 45                   | 1    | 0        | 1    | 40       | 0    | 0        | 0    | 0        |
| 1XKYD49X1PJ225292      | 6                                                                         | 22           | 0    | 0                    | 2    | 13       | 1    | 1        | 2    | 1        | 1    | 7        |
| 1XKYD49X0LJ401422      | 5                                                                         | 21           | 5    | 21                   | 0    | 0        | 0    | 0        | 0    | 0        | 0    | 0        |
| 1JJV532B6HL961243      | 4                                                                         | 9            | 0    | 0                    | 1    | 0        | 1    | 6        | 1    | 0        | 1    | 3        |
| 1JJV532B2JL048856      | 3                                                                         | 10           | 5    | 19                   | 5    | 19       | 0    | 0        | 0    | 0        | 1    | 6        |
| 1JJV532B2JL048856      | 3                                                                         | 15           | 1    | 6                    | 0    | 0        | 0    | 0        | 0    | 0        | 0    | 0        |
| 1UYVS2531EU975106      | 3                                                                         | 8            | 2    | 8                    | 1    | 0        | 0    | 0        | 0    | 0        | 0    | 0        |
| 1UYVS2530EM953520      | 2                                                                         | 12           | 3    | 14                   | 0    | 0        | 0    | 0        | 0    | 0        | 0    | 0        |
| 1UYVS2530EM953520      | 1                                                                         | 2            | 3    | 14                   | 0    | 0        | 0    | 0        | 0    | 0        | 0    | 0        |
| 1UYVS2537HU873913      | 1                                                                         | 0            | 1    | 0                    | 0    | 0        | 0    | 0        | 0    | 0        | 0    | 0        |
| 1UYVS2537HU87913       | 1                                                                         | 8            | 1    | 8                    | 0    | 0        | 0    | 0        | 0    | 0        | 0    | 0        |