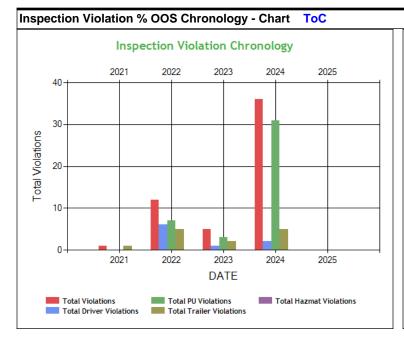

| Inspection Violation % OOS Chronology - Ta | Inspection Violation % OOS Chronology - Table  ToC |      |      |       |      |  |  |  |  |
|--------------------------------------------|----------------------------------------------------|------|------|-------|------|--|--|--|--|
|                                            | 2021                                               | 2022 | 2023 | 2024  | 2025 |  |  |  |  |
| Total Violations                           | 1                                                  | 12   | 5    | 36    | 0    |  |  |  |  |
| Total Out Of Services                      | 0                                                  | 1    | 0    | 7     | 0    |  |  |  |  |
| %OOS Total Violations                      | 0                                                  | 8.33 | 0    | 19.44 | 0    |  |  |  |  |
| Total Driver Violations                    | 0                                                  | 6    | 1    | 2     | 0    |  |  |  |  |
| Total Driver Out Of Services               | 0                                                  | 0    | 0    | 1     | 0    |  |  |  |  |
| %OOS Driver Violations                     | 0                                                  | 0    | 0    | 50.0  | 0    |  |  |  |  |
| Total PU Violations                        | 0                                                  | 7    | 3    | 31    | 0    |  |  |  |  |
| Total PU Out Of Services                   | 0                                                  | 0    | 0    | 6     | 0    |  |  |  |  |
| %OOS PU Violations                         | 0                                                  | 0    | 0    | 19.35 | 0    |  |  |  |  |
| Total Trailer Violations                   | 1                                                  | 5    | 2    | 5     | 0    |  |  |  |  |
| Total Trailer Out Of Services              | 0                                                  | 1    | 0    | 1     | 0    |  |  |  |  |
| %OOS Trailer Violations                    | 0                                                  | 20.0 | 0    | 20.0  | 0    |  |  |  |  |
| Total Hazmat Violations                    | 0                                                  | 0    | 0    | 0     | 0    |  |  |  |  |
| Total Hazmat Out Of Services               | 0                                                  | 0    | 0    | 0     | 0    |  |  |  |  |
| %OOS HazMat Violations                     | 0                                                  | 0    | 0    | 0     | 0    |  |  |  |  |