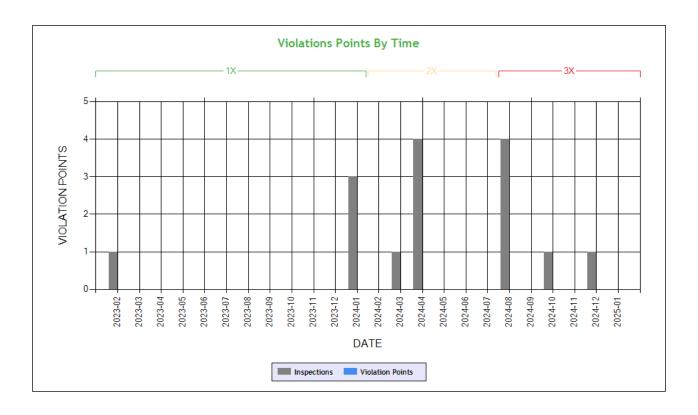

| Inspection Violations & OC | nspection Violations & OOS Counts - Table |            |                 |         |  |  |  |  |  |  |  |  |  |  |
|----------------------------|-------------------------------------------|------------|-----------------|---------|--|--|--|--|--|--|--|--|--|--|
| Date Range                 | Inspections                               | Violations | Out-of-Services | Crashes |  |  |  |  |  |  |  |  |  |  |
| TOTAL                      | 26                                        | 54         | 8               | 1       |  |  |  |  |  |  |  |  |  |  |
| 1 - 6 months               | 6                                         | 8          | 0               | 0       |  |  |  |  |  |  |  |  |  |  |
| 7 - 12 months              | 5                                         | 19         | 4               | 0       |  |  |  |  |  |  |  |  |  |  |
| 13 - 18 months             | 3                                         | 9          | 3               | 0       |  |  |  |  |  |  |  |  |  |  |
| 19 - 24 months             | 1                                         | 1          | 0               | 0       |  |  |  |  |  |  |  |  |  |  |
| 25 - 30 months             | 3                                         | 7          | 0               | 1       |  |  |  |  |  |  |  |  |  |  |
| 31 - 36 months             | 5                                         | 9          | 1               | 0       |  |  |  |  |  |  |  |  |  |  |
| 37 - 42 months             | 2                                         | 1          | 0               | 0       |  |  |  |  |  |  |  |  |  |  |
| 43 - 48 months             | 0                                         | 0          | 0               | 0       |  |  |  |  |  |  |  |  |  |  |