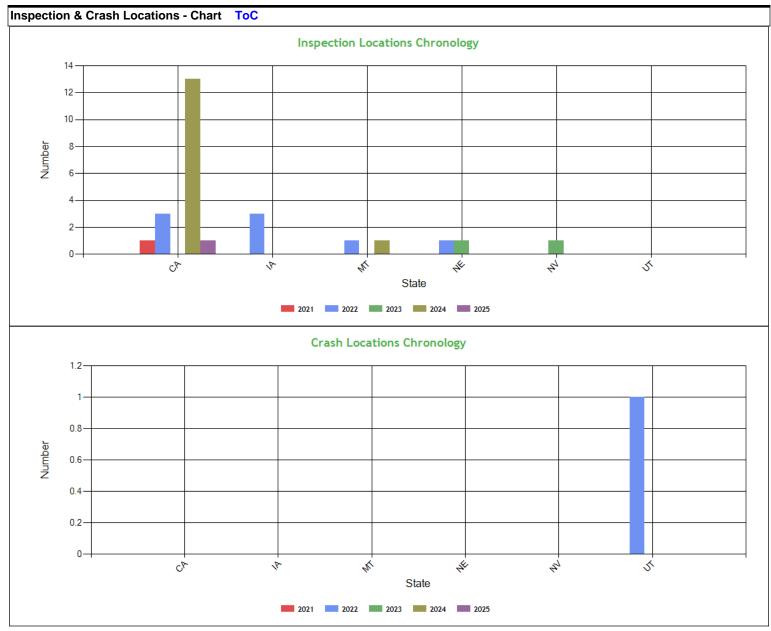

| Insped    | ction 8 | Crash | ı Loca   | tions - | Table | ToC  |      |           |      |      |      |      |          |      |      |         |      |      |      |      |
|-----------|---------|-------|----------|---------|-------|------|------|-----------|------|------|------|------|----------|------|------|---------|------|------|------|------|
| 01.11     |         | In    | spection | าร      |       |      | \    | /iolation | s    |      |      | Out  | -of-Serv | ices |      | Crashes |      |      |      |      |
| State     | 2021    | 2022  | 2023     | 2024    | 2025  | 2021 | 2022 | 2023      | 2024 | 2025 | 2021 | 2022 | 2023     | 2024 | 2025 | 2021    | 2022 | 2023 | 2024 | 2025 |
| TOTA<br>L | 1       | 8     | 2        | 14      | 1     | 1    | 12   | 5         | 36   | 1    | 0    | 1    | 0        | 7    | 0    | 0       | 1    | 0    | 0    | 0    |
| CA        | 1       | 3     | 0        | 13      | 1     | 1    | 3    | 0         | 28   | 1    | 0    | 1    | 0        | 6    | 0    | 0       | 0    | 0    | 0    | 0    |
| IA        | 0       | 3     | 0        | 0       | 0     | 0    | 7    | 0         | 0    | 0    | 0    | 0    | 0        | 0    | 0    | 0       | 0    | 0    | 0    | 0    |
| MT        | 0       | 1     | 0        | 1       | 0     | 0    | 2    | 0         | 8    | 0    | 0    | 0    | 0        | 1    | 0    | 0       | 0    | 0    | 0    | 0    |
| NE        | 0       | 1     | 1        | 0       | 0     | 0    | 0    | 1         | 0    | 0    | 0    | 0    | 0        | 0    | 0    | 0       | 0    | 0    | 0    | 0    |
| NV        | 0       | 0     | 1        | 0       | 0     | 0    | 0    | 4         | 0    | 0    | 0    | 0    | 0        | 0    | 0    | 0       | 0    | 0    | 0    | 0    |
| UT        | 0       | 0     | 0        | 0       | 0     | 0    | 0    | 0         | 0    | 0    | 0    | 0    | 0        | 0    | 0    | 0       | 1    | 0    | 0    | 0    |