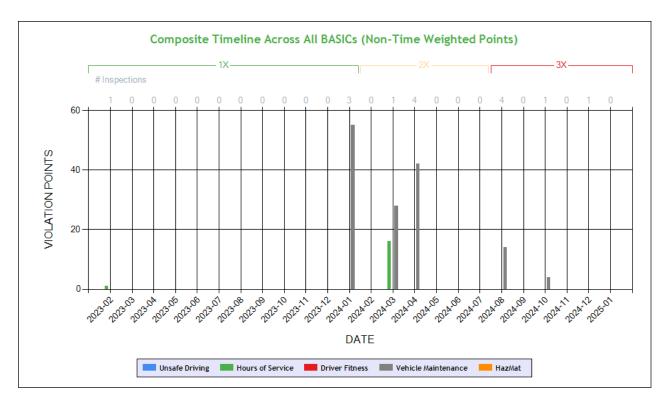

|
| No Shipper listed       | 15                    | ABX MILWAUKEE               | 1                     |
| ADVANTAGE PROCUREMENT   | 1                     | BAY LOGISTICS               | 1                     |
| SPECIALI                |                       | CHICOPEE INC                | 1                     |
| BURCH EQUIPMENT LLC     | 1                     | MCCAIN                      | 1                     |
| HP HOOD LLC             | 1                     | SONOMA SPECIALITY FOOS, INC | 1                     |
| NESTLE                  | 1                     | ZOE'S MEATS INC.            | 1                     |
| TAYLOR FARMS RETAIL INC | 1                     | ZOE O MEATO INC.            | '                     |



#### Carrier Underwriting Report Safety Summary ToC









# See the Excel file for the complete analysis

# # Violations is in (1-6/7-12/13-24mo)

|                            | Shaded = Out Of Service Violation                  |                                                            |                                                              |                                                                                                |                                  |                                                                                                                                      |                                                                    |                                                                                                                                                   |