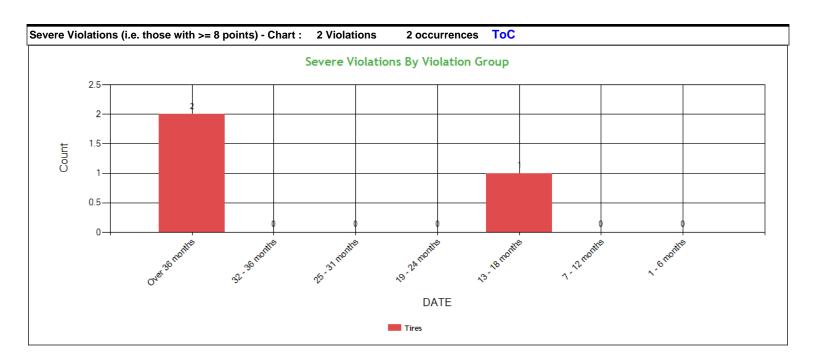

| Severe Violation | ons (i.e. those with >= 8 points) - Table : 2 Violation | s 3 occi | urrences        | ToC            |                      |                    |                     |                     |                     |                     |                          |
|------------------|---------------------------------------------------------|----------|-----------------|----------------|----------------------|--------------------|---------------------|---------------------|---------------------|---------------------|--------------------------|
| Code             | Description                                             | Category | BASIC<br>Weight | Total<br>count | Last 6<br>month<br>s | 7-12<br>month<br>s | 13-18<br>month<br>s | 19-24<br>month<br>s | 25-31<br>month<br>s | 32-36<br>month<br>s | Over<br>36<br>month<br>s |
| 393.75C          | Tire -other tread depth less than 2/32 of inch          | Tires    | 8               | 2              | 0                    | 0                  | 0                   | 0                   | 0                   | 0                   | 2                        |
| 393.75A3         | Tire -flat and/or audible air leak                      | Tires    | 8               | 1              | 0                    | 0                  | 1                   | 0                   | 0                   | 0                   | 0                        |