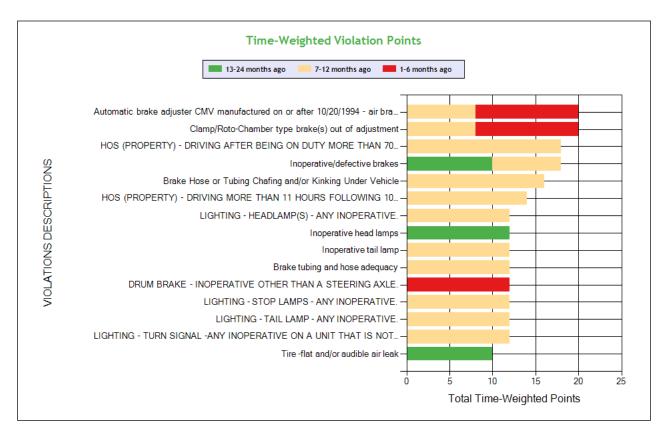

| BASIC                                | Violation Group             | Code           | Description                                                                                                                                     | # of Violations | # of OOS Violations | Severity Points |
|--------------------------------------|-----------------------------|----------------|-------------------------------------------------------------------------------------------------------------------------------------------------|-----------------|---------------------|-----------------|
| Vehicle Maintenance                  | Tires                       | 393.75A3       | Tire -flat and/or audible air leak                                                                                                              | 1               | 1                   | 8               |
| Hours-Of-Service (HOS)<br>Compliance | Hours                       | 395.3A1HOSPD   | HOS (PROPERTY) - DRIVING MORE THAN 11 HOURS FOLLOWING 10 CONSECUTIVE HOURS OFF DUTY DURING THE CURRENT 8 CONSECUTIVE DAY PERIOD. DATE AND TIME: | 1               | 0                   | 7               |
| Vehicle Maintenance                  | Suspension                  | 393.207F       | Air suspension pressure loss                                                                                                                    | 1               | 1                   | 7               |
| Hours-Of-Service (HOS)<br>Compliance | Hours                       | 395.3B2HOSPDIT | HOS (PROPERTY) - DRIVING AFTER BEING ON DUTY MORE THAN 70 HOURS IN THE PREVIOUS 8 CONSECUTIVE DAYS AT THE TIME OF INSPECTION. TIME:             | 1               | 1                   | 7               |
| Vehicle Maintenance                  | Lighting                    | 393.9ALSLI     | LIGHTING - STOP<br>LAMPS - ANY<br>INOPERATIVE.                                                                                                  | 1               | 0                   | 6               |
| Vehicle Maintenance                  | Lighting                    | 393.9ALHLI     | LIGHTING -<br>HEADLAMP(S) - ANY<br>INOPERATIVE.                                                                                                 | 1               | 0                   | 6               |
| Vehicle Maintenance                  | Lighting                    | 393.9ALSML     | LIGHTING - SIDE<br>MARKER LAMP(S)<br>INOPERATIVE.                                                                                               | 1               | 0                   | 6               |
| Vehicle Maintenance                  | Lighting                    | 393.9ALTSIR    | LIGHTING - TURN<br>SIGNAL -ANY<br>INOPERATIVE ON A<br>UNIT THAT IS NOT<br>THE REARMOST UNIT.                                                    | 1               | 0                   | 6               |
| Vehicle Maintenance                  | Lighting                    | 393.9BRKLAMP   | Inoperative Brake<br>Lamps                                                                                                                      | 1               | 0                   | 6               |
| Vehicle Maintenance                  | Lighting                    | 393.9T         | Inoperative tail lamp                                                                                                                           | 1               | 0                   | 6               |
| Vehicle Maintenance                  | Lighting                    | 393.9H         | Inoperative head lamps                                                                                                                          | 1               | 0                   | 6               |
| Vehicle Maintenance                  | Lighting                    | 393.9ALRLI     | LIGHTING - TAIL LAMP<br>- ANY INOPERATIVE.                                                                                                      | 1               | 0                   | 6               |
| Vehicle Maintenance                  | Brakes, All Others          | 393.55D3       | No or Defective ABS<br>Malfunction Indicator for<br>towed vehicles on<br>vehicles manufactured<br>after February 2001                           | 1               | 0                   | 4               |
| Vehicle Maintenance                  | Brakes Out of<br>Adjustment | 393.47E        | Clamp/Roto-Chamber<br>type brake(s) out of<br>adjustment                                                                                        | 2               | 0                   | 4               |
| Vehicle Maintenance                  | Brakes, All Others          | 393.53B        | Automatic brake adjuster<br>CMV manufactured on<br>or after 10/20/1994 - air<br>brake                                                           | 2               | 0                   | 4               |
| Vehicle Maintenance                  | Brakes, All Others          | 393.48A        | Inoperative/defective brakes                                                                                                                    | 3               | 1                   | 4               |
| Vehicle Maintenance                  | Brakes All Others           | 393.48ABIBD    | DRUM BRAKE -<br>INOPERATIVE OTHER<br>THAN A STEERING<br>AXLE.                                                                                   | 1               | 0                   | 4               |
| Vehicle Maintenance                  | Brakes, All Others          | 393.45         | Brake tubing and hose adequacy                                                                                                                  | 2               | 2                   | 4               |
| Vehicle Maintenance                  | Brakes, All Others          | 393.45B2UV     | Brake Hose or Tubing<br>Chafing and/or Kinking<br>Under Vehicle                                                                                 | 2               | 0                   | 4               |
| Vehicle Maintenance                  | Other Vehicle Defect        | 396.5A         | Failing to ensure that vehicle is properly lubricated                                                                                           | 1               | 0                   | 3               |