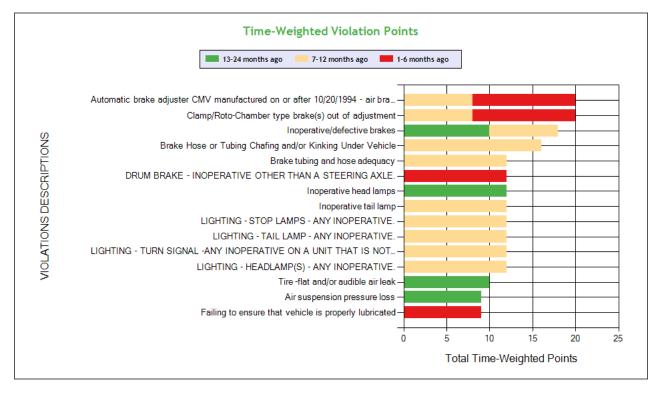

| BASIC                                | Violation Group             | Code           | Description                                                                                                                                     | # of Violations | # of OOS Violations | Severity Points |
|--------------------------------------|-----------------------------|----------------|-------------------------------------------------------------------------------------------------------------------------------------------------|-----------------|---------------------|-----------------|
| Vehicle Maintenance                  | Tires                       | 393.75A3       | Tire -flat and/or audible air leak                                                                                                              | 1               | 1                   | 8               |
| Hours-Of-Service (HOS)<br>Compliance | Hours                       | 395.3A1HOSPD   | HOS (PROPERTY) - DRIVING MORE THAN 11 HOURS FOLLOWING 10 CONSECUTIVE HOURS OFF DUTY DURING THE CURRENT 8 CONSECUTIVE DAY PERIOD. DATE AND TIME: | 1               | 0                   | 7               |
| Vehicle Maintenance                  | Suspension                  | 393.207F       | Air suspension pressure loss                                                                                                                    | 1               | 1                   | 7               |
| Hours-Of-Service (HOS)<br>Compliance | Hours                       | 395.3B2HOSPDIT | HOS (PROPERTY) - DRIVING AFTER BEING ON DUTY MORE THAN 70 HOURS IN THE PREVIOUS 8 CONSECUTIVE DAYS AT THE TIME OF INSPECTION. TIME:             | 1               | 1                   | 7               |
| Vehicle Maintenance                  | Lighting                    | 393.9ALSLI     | LIGHTING - STOP<br>LAMPS - ANY<br>INOPERATIVE.                                                                                                  | 1               | 0                   | 6               |
| Vehicle Maintenance                  | Lighting                    | 393.9ALHLI     | LIGHTING -<br>HEADLAMP(S) - ANY<br>INOPERATIVE.                                                                                                 | 1               | 0                   | 6               |
| Vehicle Maintenance                  | Lighting                    | 393.9ALSML     | LIGHTING - SIDE<br>MARKER LAMP(S)<br>INOPERATIVE.                                                                                               | 1               | 0                   | 6               |
| Vehicle Maintenance                  | Lighting                    | 393.9ALTSIR    | LIGHTING - TURN<br>SIGNAL -ANY<br>INOPERATIVE ON A<br>UNIT THAT IS NOT<br>THE REARMOST UNIT.                                                    | 1               | 0                   | 6               |
| Vehicle Maintenance                  | Lighting                    | 393.9BRKLAMP   | Inoperative Brake<br>Lamps                                                                                                                      | 1               | 0                   | 6               |
| Vehicle Maintenance                  | Lighting                    | 393.9T         | Inoperative tail lamp                                                                                                                           | 1               | 0                   | 6               |
| Vehicle Maintenance                  | Lighting                    | 393.9H         | Inoperative head lamps                                                                                                                          | 1               | 0                   | 6               |
| Vehicle Maintenance                  | Lighting                    | 393.9ALRLI     | LIGHTING - TAIL LAMP<br>- ANY INOPERATIVE.                                                                                                      | 1               | 0                   | 6               |
| Vehicle Maintenance                  | Brakes, All Others          | 393.55D3       | No or Defective ABS<br>Malfunction Indicator for<br>towed vehicles on<br>vehicles manufactured<br>after February 2001                           | 1               | 0                   | 4               |
| Vehicle Maintenance                  | Brakes Out of<br>Adjustment | 393.47E        | Clamp/Roto-Chamber<br>type brake(s) out of<br>adjustment                                                                                        | 2               | 0                   | 4               |
| Vehicle Maintenance                  | Brakes, All Others          | 393.53B        | Automatic brake adjuster<br>CMV manufactured on<br>or after 10/20/1994 - air<br>brake                                                           | 2               | 0                   | 4               |
| Vehicle Maintenance                  | Brakes, All Others          | 393.48A        | Inoperative/defective brakes                                                                                                                    | 3               | 1                   | 4               |
| Vehicle Maintenance                  | Brakes All Others           | 393.48ABIBD    | DRUM BRAKE -<br>INOPERATIVE OTHER<br>THAN A STEERING<br>AXLE.                                                                                   | 1               | 0                   | 4               |
| Vehicle Maintenance                  | Brakes, All Others          | 393.45         | Brake tubing and hose adequacy                                                                                                                  | 2               | 2                   | 4               |
| Vehicle Maintenance                  | Brakes, All Others          | 393.45B2UV     | Brake Hose or Tubing<br>Chafing and/or Kinking<br>Under Vehicle                                                                                 | 2               | 0                   | 4               |
| Vehicle Maintenance                  | Other Vehicle Defect        | 396.5A         | Failing to ensure that vehicle is properly lubricated                                                                                           | 1               | 0                   | 3               |