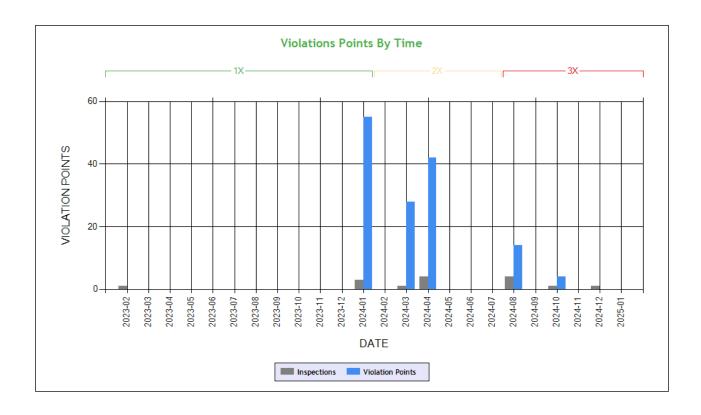

| Inspection Violations & OC | nspection Violations & OOS Counts - Table |            |                 |         |  |  |  |  |  |  |  |  |  |  |
|----------------------------|-------------------------------------------|------------|-----------------|---------|--|--|--|--|--|--|--|--|--|--|
| Date Range                 | Inspections                               | Violations | Out-of-Services | Crashes |  |  |  |  |  |  |  |  |  |  |
| TOTAL                      | 26                                        | 54         | 8               | 1       |  |  |  |  |  |  |  |  |  |  |
| 1 - 6 months               | 6                                         | 8          | 0               | 0       |  |  |  |  |  |  |  |  |  |  |
| 7 - 12 months              | 5                                         | 19         | 4               | 0       |  |  |  |  |  |  |  |  |  |  |
| 13 - 18 months             | 3                                         | 9          | 3               | 0       |  |  |  |  |  |  |  |  |  |  |
| 19 - 24 months             | 1                                         | 1          | 0               | 0       |  |  |  |  |  |  |  |  |  |  |
| 25 - 30 months             | 3                                         | 7          | 0               | 1       |  |  |  |  |  |  |  |  |  |  |
| 31 - 36 months             | 5                                         | 9          | 1               | 0       |  |  |  |  |  |  |  |  |  |  |
| 37 - 42 months             | 2                                         | 1          | 0               | 0       |  |  |  |  |  |  |  |  |  |  |
| 43 - 48 months             | 0                                         | 0          | 0               | 0       |  |  |  |  |  |  |  |  |  |  |