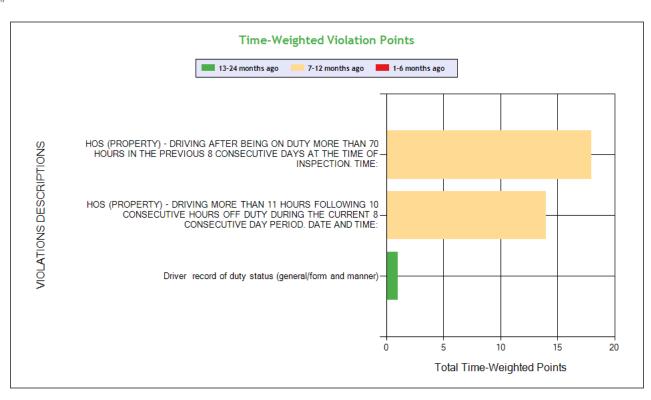

| BASIC                                | Violation Group             | Code           | Description                                                                                                                                     | # of Violations | # of OOS Violations | Severity Points |
|--------------------------------------|-----------------------------|----------------|-------------------------------------------------------------------------------------------------------------------------------------------------|-----------------|---------------------|-----------------|
| Vehicle Maintenance                  | Tires                       | 393.75A3       | Tire -flat and/or audible air leak                                                                                                              | 1               | 1                   | 8               |
| Hours-Of-Service (HOS)<br>Compliance | Hours                       | 395.3A1HOSPD   | HOS (PROPERTY) - DRIVING MORE THAN 11 HOURS FOLLOWING 10 CONSECUTIVE HOURS OFF DUTY DURING THE CURRENT 8 CONSECUTIVE DAY PERIOD. DATE AND TIME: | 1               | 0                   | 7               |
| Vehicle Maintenance                  | Suspension                  | 393.207F       | Air suspension pressure loss                                                                                                                    | 1               | 1                   | 7               |
| Hours-Of-Service (HOS)<br>Compliance | Hours                       | 395.3B2HOSPDIT | HOS (PROPERTY) - DRIVING AFTER BEING ON DUTY MORE THAN 70 HOURS IN THE PREVIOUS 8 CONSECUTIVE DAYS AT THE TIME OF INSPECTION. TIME:             | 1               | 1                   | 7               |
| Vehicle Maintenance                  | Lighting                    | 393.9ALSLI     | LIGHTING - STOP<br>LAMPS - ANY<br>INOPERATIVE.                                                                                                  | 1               | 0                   | 6               |
| Vehicle Maintenance                  | Lighting                    | 393.9ALHLI     | LIGHTING -<br>HEADLAMP(S) - ANY<br>INOPERATIVE.                                                                                                 | 1               | 0                   | 6               |
| Vehicle Maintenance                  | Lighting                    | 393.9ALSML     | LIGHTING - SIDE<br>MARKER LAMP(S)<br>INOPERATIVE.                                                                                               | 1               | 0                   | 6               |
| Vehicle Maintenance                  | Lighting                    | 393.9ALTSIR    | LIGHTING - TURN<br>SIGNAL -ANY<br>INOPERATIVE ON A<br>UNIT THAT IS NOT<br>THE REARMOST UNIT.                                                    | 1               | 0                   | 6               |
| Vehicle Maintenance                  | Lighting                    | 393.9BRKLAMP   | Inoperative Brake<br>Lamps                                                                                                                      | 1               | 0                   | 6               |
| Vehicle Maintenance                  | Lighting                    | 393.9T         | Inoperative tail lamp                                                                                                                           | 1               | 0                   | 6               |
| Vehicle Maintenance                  | Lighting                    | 393.9H         | Inoperative head lamps                                                                                                                          | 1               | 0                   | 6               |
| Vehicle Maintenance                  | Lighting                    | 393.9ALRLI     | LIGHTING - TAIL LAMP<br>- ANY INOPERATIVE.                                                                                                      | 1               | 0                   | 6               |
| Vehicle Maintenance                  | Brakes, All Others          | 393.55D3       | No or Defective ABS<br>Malfunction Indicator for<br>towed vehicles on<br>vehicles manufactured<br>after February 2001                           | 1               | 0                   | 4               |
| Vehicle Maintenance                  | Brakes Out of<br>Adjustment | 393.47E        | Clamp/Roto-Chamber<br>type brake(s) out of<br>adjustment                                                                                        | 2               | 0                   | 4               |
| Vehicle Maintenance                  | Brakes, All Others          | 393.53B        | Automatic brake adjuster<br>CMV manufactured on<br>or after 10/20/1994 - air<br>brake                                                           | 2               | 0                   | 4               |
| Vehicle Maintenance                  | Brakes, All Others          | 393.48A        | Inoperative/defective brakes                                                                                                                    | 3               | 1                   | 4               |
| Vehicle Maintenance                  | Brakes All Others           | 393.48ABIBD    | DRUM BRAKE -<br>INOPERATIVE OTHER<br>THAN A STEERING<br>AXLE.                                                                                   | 1               | 0                   | 4               |
| Vehicle Maintenance                  | Brakes, All Others          | 393.45         | Brake tubing and hose adequacy                                                                                                                  | 2               | 2                   | 4               |
| Vehicle Maintenance                  | Brakes, All Others          | 393.45B2UV     | Brake Hose or Tubing<br>Chafing and/or Kinking<br>Under Vehicle                                                                                 | 2               | 0                   | 4               |
| Vehicle Maintenance                  | Other Vehicle Defect        | 396.5A         | Failing to ensure that vehicle is properly lubricated                                                                                           | 1               | 0                   | 3               |