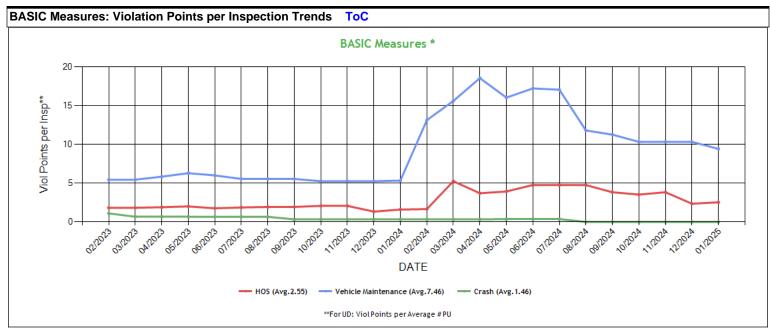

| R | ΔS | C    | Measures    | * _ | Table | ToC |
|---|----|------|-------------|-----|-------|-----|
| 0 | Mc | ) IC | ivicasui es | -   | Iable | 100 |

| BASIC I   | ASIC Measures * - Table ToC |              |                 |                |              |                  |               |             |                 |               |       |                 |               |       |                 |
|-----------|-----------------------------|--------------|-----------------|----------------|--------------|------------------|---------------|-------------|-----------------|---------------|-------|-----------------|---------------|-------|-----------------|
| UD-Unsafe | Driving, HOS                | -Hours of Se | rvice, DF-Dri   | ver Fitness,   | CS-Controlle | d Substance      | s, VM-Vehicl  | e Maintenan | ce              |               |       |                 |               |       |                 |
| Date      | UD<br>Measure               | UD AC        | UD with<br>Viol | HOS<br>Measure | HOS AC       | HOS with<br>Viol | DF<br>Measure | DF AC       | DF with<br>Viol | CS<br>Measure | CS AC | CS with<br>Viol | VM<br>Measure | VM AC | VM with<br>Viol |
| 01/2025   | 0.00                        | N            | 0               | 2.53           | N            | 2                | 0.00          | N           | 0               | 0.00          | N     | 0               | 9.42          | N     | 11              |
| 12/2024   | 0.00                        | N            | 0               | 2.35           | N            | 2                | 0.00          | Ν           | 0               | 0.00          | N     | 0               | 10.33         | N     | 12              |
| 11/2024   | 0.00                        | N            | 0               | 3.83           | N            | 3                | 0.00          | N           | 0               | 0.00          | N     | 0               | 10.33         | N     | 12              |
| 10/2024   | 0.00                        | N            | 0               | 3.53           | N            | 3                | 0.00          | N           | 0               | 0.00          | N     | 0               | 10.33         | N     | 12              |
| 09/2024   | 0.00                        | N            | 0               | 3.83           | N            | 3                | 0.00          | N           | 0               | 0.00          | N     | 0               | 11.26         | N     | 11              |
| 08/2024   | 0.00                        | N            | 0               | 4.76           | N            | 3                | 0.00          | N           | 0               | 0.00          | N     | 0               | 11.80         | N     | 11              |
| 07/2024   | 0.00                        | N            | 0               | 4.76           | N            | 3                | 0.00          | N           | 0               | 0.00          | N     | 0               | 17.05         | N     | 8               |
| 06/2024   | 0.00                        | N            | 0               | 4.76           | N            | 3                | 0.00          | N           | 0               | 0.00          | N     | 0               | 17.22         | N     | 8               |
| 05/2024   | 0.00                        | N            | 0               | 3.93           | N            | 4                | 0.00          | N           | 0               | 0.00          | N     | 0               | 16.04         | N     | 11              |
| 04/2024   | 0.00                        | N            | 0               | 3.70           | N            | 4                | 0.00          | N           | 0               | 0.00          | N     | 0               | 18.55         | N     | 9               |
| 03/2024   | 0.00                        | N            | 0               | 5.25           | N            | 4                | 0.00          | N           | 0               | 0.00          | N     | 0               | 15.61         | N     | 8               |
| 02/2024   | 0.00                        | N            | 0               | 1.66           | N            | 3                | 0.00          | N           | 0               | 0.00          | N     | 0               | 13.13         | N     | 7               |
| 01/2024   | 0.00                        | N            | 0               | 1.60           | N            | 3                | 0.00          | N           | 0               | 0.00          | N     | 0               | 5.33          | N     | 4               |
| 12/2023   | 0.00                        | N            | 0               | 1.33           | N            | 3                | 0.00          | N           | 0               | 0.00          | N     | 0               | 5.25          | N     | 4               |
| 11/2023   | 0.00                        | N            | 0               | 2.07           | N            | 3                | 0.00          | N           | 0               | 0.00          | N     | 0               | 5.25          | N     | 4               |
| 10/2023   | 0.00                        | N            | 0               | 2.07           | N            | 3                | 0.00          | N           | 0               | 0.00          | N     | 0               | 5.25          | N     | 4               |
| 09/2023   | 0.00                        | N            | 0               | 1.93           | N            | 3                | 0.00          | N           | 0               | 0.00          | N     | 0               | 5.55          | N     | 5               |
| 08/2023   | 0.00                        | N            | 0               | 1.93           | N            | 3                | 0.00          | N           | 0               | 0.00          | N     | 0               | 5.55          | N     | 5               |
| 07/2023   | 0.00                        | N            | 0               | 1.87           | N            | 3                | 0.00          | N           | 0               | 0.00          | N     | 0               | 5.55          | N     | 5               |
| 06/2023   | 0.00                        | N            | 0               | 1.76           | N            | 3                | 0.00          | N           | 0               | 0.00          | N     | 0               | 6.00          | N     | 5               |
| 05/2023   | 0.00                        | N            | 0               | 2.00           | N            | 3                | 0.00          | N           | 0               | 0.00          | N     | 0               | 6.29          | N     | 5               |
| 04/2023   | 0.00                        | N            | 0               | 1.90           | N            | 3                | 0.00          | N           | 0               | 0.00          | N     | 0               | 5.84          | N     | 5               |
| 03/2023   | 0.00                        | N            | 0               | 1.83           | N            | 3                | 0.00          | N           | 0               | 0.00          | N     | 0               | 5.45          | N     | 5               |
| 02/2023   | 0.00                        | N            | 0               | 1.83           | N            | 3                | 0.00          | N           | 0               | 0.00          | N     | 0               | 5.45          | N     | 5               |
| 01/2023   | 0.00                        | N            | 0               | 1.95           | N            | 2                | 0.00          | N           | 0               | 0.00          | N     | 0               | 5.45          | N     | 5               |
| 12/2022   | 0.00                        | N            | 0               | 2.14           | N            | 2                | 0.00          | N           | 0               | 0.00          | N     | 0               | 4.00          | N     | 4               |
| 11/2022   | 0.00                        | N            | 0               | 0.18           | N            | 1                | 0.00          | N           | 0               | 0.00          | N     | 0               | 4.62          | N     | 4               |
| 10/2022   | 0.00                        | N            | 0               | 0.17           | N            | 1                | 0.00          | N           | 0               | 0.00          | N     | 0               | 4.34          | N     | 4               |
| 09/2022   | 0.00                        | N            | 0               | 0.15           | N            | 1                | 0.00          | N           | 0               | 0.00          | N     | 0               | 4.30          | N     | 4               |
| 08/2022   | 0.00                        | N            | 0               | 0.15           | N            | 1                | 0.00          | N           | 0               | 0.00          | N     | 0               | 4.30          | N     | 4               |
| 07/2022   | 0.00                        | N            | 0               | 0.15           | N            | 1                | 0.00          | N           | 0               | 0.00          | N     | 0               | 4.30          | N     | 4               |
| 06/2022   | 0.00                        | N            | 0               | 0.15           | N            | 1                | 0.00          | N           | 0               | 0.00          | N     | 0               | 4.09          | N     | 4               |
| 05/2022   | 0.00                        | N            | 0               | 0.00           | N            | 0                | 0.00          | N           | 0               | 0.00          | N     | 0               | 1.44          | N     | 1               |
| 04/2022   | 0.00                        | N            | 0               | 0.00           | N            | 0                | 0.00          | N           | 0               | 0.00          | N     | 0               | 2.00          | N     | 1               |
| 03/2022   | 0.00                        | N            | 0               | 0.00           | N            | 0                | 0.00          | N           | 0               | 0.00          | N     | 0               | 4.00          | N     | 1               |
| 02/2022   | 0.00                        | N            | 0               | 0.00           | N            | 0                | 0.00          | N           | 0               | 0.00          | N     | 0               | 4.00          | N     | 1               |
| 01/2022   | 0.00                        | N            | 0               | 0.00           | N            | 0                | 0.00          | N           | 0               | 0.00          | N     | 0               | 4.00          | N     | 1               |
| 12/2021   | 0.00                        | N            | 0               | 0.00           | N            | 0                | 0.00          | N           | 0               | 0.00          | N     | 0               | 8.00          | N     | 1               |
| 11/2021   | 0.00                        | N            | 0               | 0.00           | N            | 0                | 0.00          | N           | 0               | 0.00          | N     | 0               | 8.00          | N     | 1               |
| 10/2021   | 0.00                        | N            | 0               | 0.00           | N            | 0                | 0.00          | N           | 0               | 0.00          | N     | 0               | 8.00          | N     | 1               |
| 09/2021   | 0.00                        | N            | 0               | 0.00           | N            | 0                | 0.00          | N           | 0               | 0.00          | N     | 0               | 0.00          | N     | 0               |
| 08/2021   | 0.00                        | N            | 0               | 0.00           | N            | 0                | 0.00          | N           | 0               | 0.00          | N     | 0               | 0.00          | N     | 0               |
| 07/2021   | 0.00                        | N            | 0               | 0.00           | N            | 0                | 0.00          | N           | 0               | 0.00          | N     | 0               | 0.00          | N     | 0               |
| 06/2021   | 0.00                        | N            | 0               | 0.00           | N            | 0                | 0.00          | N           | 0               | 0.00          | N     | 0               | 0.00          | N     | 0               |
| 05/2021   | 0.00                        | N            | 0               | 0.00           | N            | 0                | 0.00          | N           | 0               | 0.00          | N     | 0               | 0.00          | N     | 0               |
| 04/2021   | 0.00                        | N            | 0               | 0.00           | N            | 0                | 0.00          | N           | 0               | 0.00          | N     | 0               | 0.00          | N     | 0               |
| 03/2021   | 0.00                        | N            | 0               | 0.00           | N            | 0                | 0.00          | N           | 0               | 0.00          | N     | 0               | 0.00          | N     | 0               |
| 02/2021   | 0.00                        | N            | 0               | 0.00           | N            | 0                | 0.00          | N           | 0               | 0.00          | N     | 0               | 0.00          | N     | 0               |
| 01/2021   | 0.00                        | N            | 0               | 0.00           | N            | 0                | 0.00          | N           | 0               | 0.00          | N     | 0               | 0.00          | N     | 0               |
| 12/2020   | 0.00                        | N            | 0               | 0.00           | N            | 0                | 0.00          | N           | 0               | 0.00          | N     | 0               | 0.00          | N     | 0               |
| 11/2020   | 0.00                        | N            | 0               | 0.00           | N            | 0                | 0.00          | N           | 0               | 0.00          | N     | 0               | 0.00          | N     | 0               |
| 10/2020   | 0.00                        | N            | 0               | 0.00           | N            | 0                | 0.00          | N           | 0               | 0.00          | N     | 0               | 0.00          | N     | 0               |
| 09/2020   | 0.00                        | N            | 0               | 0.00           | N            | 0                | 0.00          | N           | 0               | 0.00          | N     | 0               | 0.00          | N     | 0               |
| 08/2020   | 0.00                        | N            | 0               | 0.00           | N            | 0                | 0.00          | N           | 0               | 0.00          | N     | 0               | 0.00          | N     | 0               |

 $<sup>^{\</sup>star} \ \mathsf{BASIC} \ \mathsf{Measures} \ \mathsf{are} \ \mathsf{the} \ \mathsf{absolute} \ \mathsf{SMS} \ \mathsf{scores} \ \mathsf{that} \ \mathsf{are} \ \mathsf{compared} \ \mathsf{within} \ \mathsf{each} \ \mathsf{Safety} \ \mathsf{Event} \ \mathsf{Group} \ \mathsf{to} \ \mathsf{determine} \ \mathsf{the} \ \mathsf{BASIC} \ \mathsf{Score} \ \mathsf{percentiles}.$ 