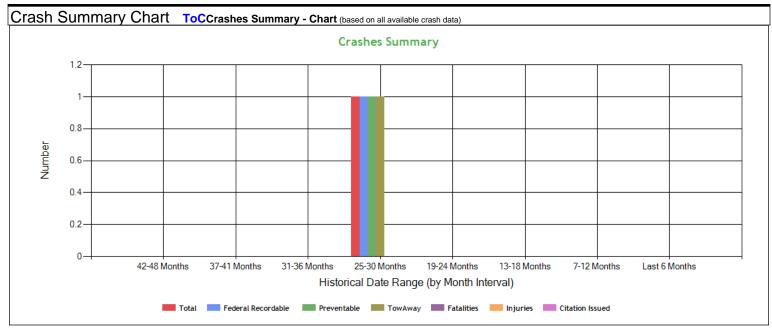

| Crashes Summary - Table | (ba   | sed on all    | available cr | ash data)       | ToC             |                 |                 |                 |                 |                |
|-------------------------|-------|---------------|--------------|-----------------|-----------------|-----------------|-----------------|-----------------|-----------------|----------------|
|                         | TOTAL | Last 6 months | 7-12 months  | 13-18<br>months | 19-24<br>months | 25-30<br>months | 30-36<br>months | 37-41<br>months | 42-48<br>months | Over 49 months |
| Total Reportable        | 1     | 0             | 0            | 0               | 0               | 1               | 0               | 0               | 0               | 0              |
| Fatalities              | 0     | 0             | 0            | 0               | 0               | 0               | 0               | 0               | 0               | 0              |
| Injuries                | 0     | 0             | 0            | 0               | 0               | 0               | 0               | 0               | 0               | 0              |
| Tow Away                | 1     | 0             | 0            | 0               | 0               | 1               | 0               | 0               | 0               | 0              |
| With Citations          | 0     | 0             | 0            | 0               | 0               | 0               | 0               | 0               | 0               | 0              |
| Federal Recordable      | 1     | 0             | 0            | 0               | 0               | 1               | 0               | 0               | 0               | 0              |
| Preventable             | 1     | 0             | 0            | 0               | 0               | 1               | 0               | 0               | 0               | 0              |
| Crash per Pwr Unit      | -     | 0.0%          | 0.0%         | 0.0%            | 0.0%            | 50.0%           | 0.0%            | 0.0%            | 0.0%            | -              |