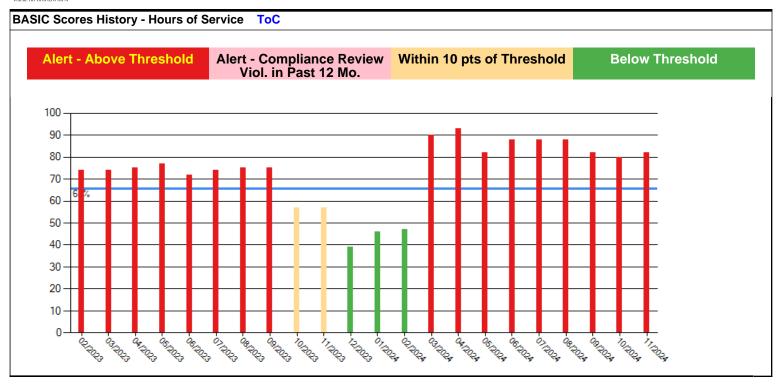

### Estimated BASIC Scores (as of 1/31/2025)

|                    | Unsafe<br>Driving | Hours of<br>Service |      |      |            | HM<br>Compliance | Crash |
|--------------------|-------------------|---------------------|------|------|------------|------------------|-------|
| Relative<br>Scores | 0% ○              | 0% ⊕                | 0% ○ | 0% ○ | 85% ⊕      | 0% ○             | 0% ○  |
| Alert Status       | No                | No                  | No   | No   | ALERT (12) | No               | No    |

**Estimated Inspection Selection System (ISS) Score:** 63

**Category:** Optional Inspect

BASIC Scores History - Unsafe Driving ToC

There are no Scores for this BASIC

BASIC Scores History - Driver Fitness ToC