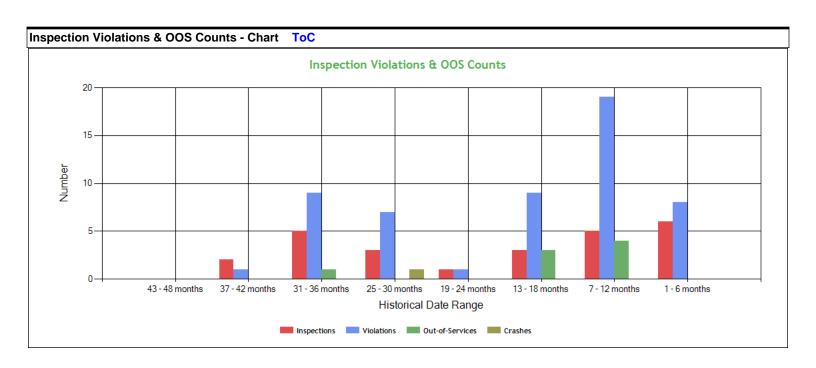

| Inspection Violations & OC | nspection Violations & OOS Counts - Table |            |                 |         |  |  |  |  |  |  |  |  |  |  |
|----------------------------|-------------------------------------------|------------|-----------------|---------|--|--|--|--|--|--|--|--|--|--|
| Date Range                 | Inspections                               | Violations | Out-of-Services | Crashes |  |  |  |  |  |  |  |  |  |  |
| TOTAL                      | 26                                        | 54         | 8               | 1       |  |  |  |  |  |  |  |  |  |  |
| 1 - 6 months               | 6                                         | 8          | 0               | 0       |  |  |  |  |  |  |  |  |  |  |
| 7 - 12 months              | 5                                         | 19         | 4               | 0       |  |  |  |  |  |  |  |  |  |  |
| 13 - 18 months             | 3                                         | 9          | 3               | 0       |  |  |  |  |  |  |  |  |  |  |
| 19 - 24 months             | 1                                         | 1          | 0               | 0       |  |  |  |  |  |  |  |  |  |  |
| 25 - 30 months             | 3                                         | 7          | 0               | 1       |  |  |  |  |  |  |  |  |  |  |
| 31 - 36 months             | 5                                         | 9          | 1               | 0       |  |  |  |  |  |  |  |  |  |  |
| 37 - 42 months             | 2                                         | 1          | 0               | 0       |  |  |  |  |  |  |  |  |  |  |
| 43 - 48 months             | 0                                         | 0          | 0               | 0       |  |  |  |  |  |  |  |  |  |  |