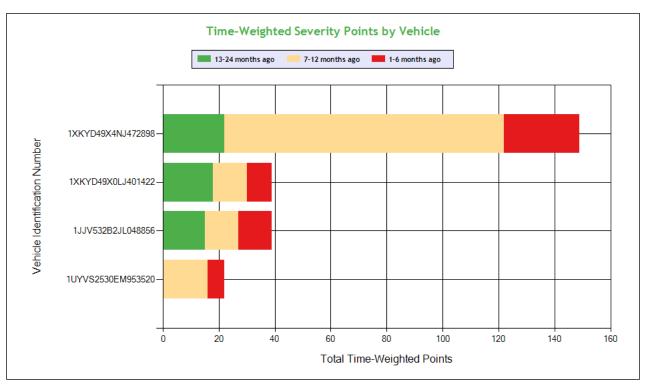

| VIN Insp Summary by St | VIN Insp Summary by State (based on inspection from the last 2 years) ToC |              |      |                      |      |          |      |          |      |          |      |          |
|------------------------|---------------------------------------------------------------------------|--------------|------|----------------------|------|----------|------|----------|------|----------|------|----------|
|                        |                                                                           |              |      | Counts in each State |      |          |      |          |      |          |      |          |
| VIN                    | Insp                                                                      | Viol Pts     | C    | A                    | -    | A        | N    | IT       | N    | IE       | N    | IV       |
|                        |                                                                           |              | Insp | Viol Pts             | Insp | Viol Pts | Insp | Viol Pts | Insp | Viol Pts | Insp | Viol Pts |
| TOTALS                 | 70/<br>556*                                                               | 26/<br>192** | 18   | 115                  | 3    | 13       | 2    | 53       | 2    | 1        | 1    | 10       |
| 1XKYD49X4NJ472898      | 7                                                                         | 85           | 5    | 45                   | 1    | 0        | 1    | 40       | 0    | 0        | 0    | 0        |
| 1XKYD49X1PJ225292      | 6                                                                         | 22           | 0    | 0                    | 2    | 13       | 1    | 1        | 2    | 1        | 1    | 7        |
| 1XKYD49X0LJ401422      | 5                                                                         | 21           | 5    | 21                   | 0    | 0        | 0    | 0        | 0    | 0        | 0    | 0        |
| 1JJV532B6HL961243      | 4                                                                         | 9            | 0    | 0                    | 1    | 0        | 1    | 6        | 1    | 0        | 1    | 3        |
| 1JJV532B2JL048856      | 3                                                                         | 10           | 5    | 19                   | 5    | 19       | 0    | 0        | 0    | 0        | 1    | 6        |
| 1JJV532B2JL048856      | 3                                                                         | 15           | 1    | 6                    | 0    | 0        | 0    | 0        | 0    | 0        | 0    | 0        |
| 1UYVS2531EU975106      | 3                                                                         | 8            | 2    | 8                    | 1    | 0        | 0    | 0        | 0    | 0        | 0    | 0        |
| 1UYVS2530EM953520      | 2                                                                         | 12           | 3    | 14                   | 0    | 0        | 0    | 0        | 0    | 0        | 0    | 0        |
| 1UYVS2530EM953520      | 1                                                                         | 2            | 3    | 14                   | 0    | 0        | 0    | 0        | 0    | 0        | 0    | 0        |
| 1UYVS2537HU873913      | 1                                                                         | 0            | 1    | 0                    | 0    | 0        | 0    | 0        | 0    | 0        | 0    | 0        |
| 1UYVS2537HU87913       | 1                                                                         | 8            | 1    | 8                    | 0    | 0        | 0    | 0        | 0    | 0        | 0    | 0        |