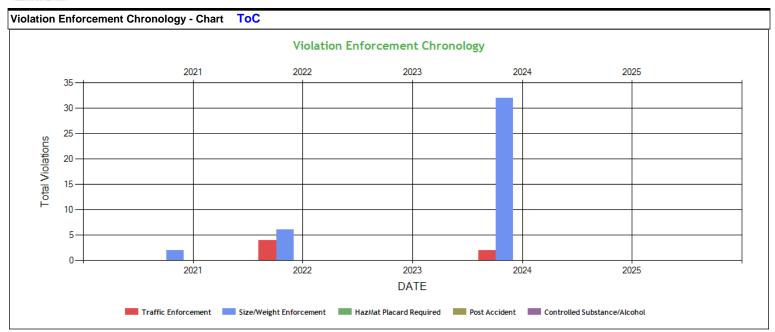

| Violation Enforcement Chronology - Tab | /iolation Enforcement Chronology - Table ToC |      |      |      |      |  |  |  |  |  |  |  |  |  |
|----------------------------------------|----------------------------------------------|------|------|------|------|--|--|--|--|--|--|--|--|--|
|                                        | 2021                                         | 2022 | 2023 | 2024 | 2025 |  |  |  |  |  |  |  |  |  |
| Traffic Enforcement                    | 0                                            | 4    | 0    | 2    | 0    |  |  |  |  |  |  |  |  |  |
| Size/Weight Enforcement                | 2                                            | 6    | 0    | 32   | 0    |  |  |  |  |  |  |  |  |  |
| HazMat Placard Required                | 0                                            | 0    | 0    | 0    | 0    |  |  |  |  |  |  |  |  |  |
| Post Accident                          | 0                                            | 0    | 0    | 0    | 0    |  |  |  |  |  |  |  |  |  |
| Controlled Substance/Alcohol           | 0                                            | 0    | 0    | 0    | 0    |  |  |  |  |  |  |  |  |  |