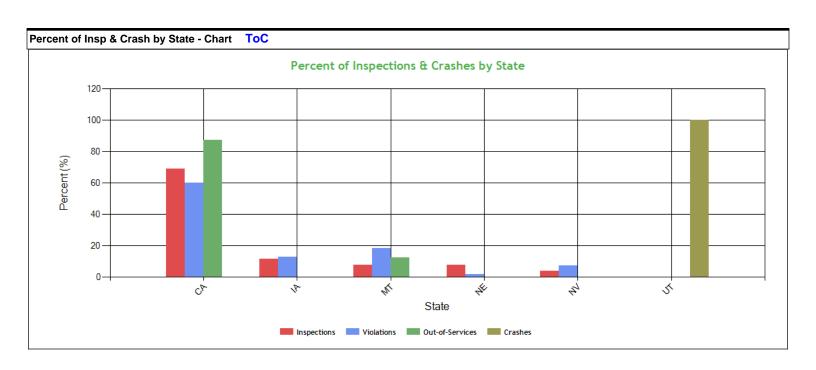

| Percent of Ins | Percent of Insp & Crash by State - Table (based on Inspection data from the last 4 years) ToC |         |            |          |          |          |         |         |
|----------------|-----------------------------------------------------------------------------------------------|---------|------------|----------|----------|----------|---------|---------|
| Ctata          | Inspections                                                                                   |         | Violations |          | Out-of-S | Services | Crashes |         |
| State          | Total                                                                                         | Percent | Total      | Percent  | Total    | Percent  | Total   | Percent |
|                | 26                                                                                            | 100     | 55         | 55 100 8 |          | 100      | 1       | 100     |
| CA             | 18                                                                                            | 69.2    | 33         | 60       | 7        | 87.5     | 0       | 0       |
| IA             | 3                                                                                             | 11.5    | 7          | 12.7     | 0        | 0        | 0       | 0       |
| MT             | 2                                                                                             | 7.7     | 10         | 18.2     | 1        | 12.5     | 0       | 0       |
| NE             | 2                                                                                             | 7.7     | 1          | 1.8      | 0        | 0        | 0       | 0       |
| NV             | 1                                                                                             | 3.8     | 4          | 4 7.3 0  |          | 0        | 0       | 0       |
| UT             | 0                                                                                             | 0       | 0          | 0        | 0        | 0        | 1       | 100     |