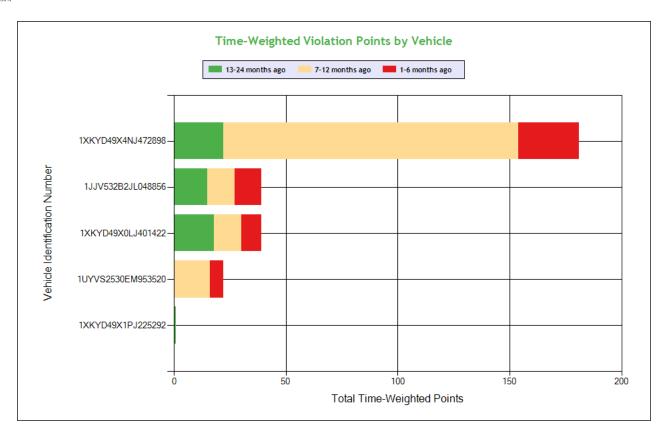

| VIN Insp Summary by St | VIN Insp Summary by State (based on inspection from the last 2 years) ToC |              |      |                      |      |          |      |          |      |          |      |          |
|------------------------|---------------------------------------------------------------------------|--------------|------|----------------------|------|----------|------|----------|------|----------|------|----------|
|                        |                                                                           |              |      | Counts in each State |      |          |      |          |      |          |      |          |
| VIN                    | Insp                                                                      | Viol Pts     | C    | A                    | -    | A        | N    | IT       | N    | IE       | N    | IV       |
|                        |                                                                           |              | Insp | Viol Pts             | Insp | Viol Pts | Insp | Viol Pts | Insp | Viol Pts | Insp | Viol Pts |
| TOTALS                 | 70/<br>556*                                                               | 26/<br>192** | 18   | 115                  | 3    | 13       | 2    | 53       | 2    | 1        | 1    | 10       |
| 1XKYD49X4NJ472898      | 7                                                                         | 85           | 5    | 45                   | 1    | 0        | 1    | 40       | 0    | 0        | 0    | 0        |
| 1XKYD49X1PJ225292      | 6                                                                         | 22           | 0    | 0                    | 2    | 13       | 1    | 1        | 2    | 1        | 1    | 7        |
| 1XKYD49X0LJ401422      | 5                                                                         | 21           | 5    | 21                   | 0    | 0        | 0    | 0        | 0    | 0        | 0    | 0        |
| 1JJV532B6HL961243      | 4                                                                         | 9            | 0    | 0                    | 1    | 0        | 1    | 6        | 1    | 0        | 1    | 3        |
| 1JJV532B2JL048856      | 3                                                                         | 10           | 5    | 19                   | 5    | 19       | 0    | 0        | 0    | 0        | 1    | 6        |
| 1JJV532B2JL048856      | 3                                                                         | 15           | 1    | 6                    | 0    | 0        | 0    | 0        | 0    | 0        | 0    | 0        |
| 1UYVS2531EU975106      | 3                                                                         | 8            | 2    | 8                    | 1    | 0        | 0    | 0        | 0    | 0        | 0    | 0        |
| 1UYVS2530EM953520      | 2                                                                         | 12           | 3    | 14                   | 0    | 0        | 0    | 0        | 0    | 0        | 0    | 0        |
| 1UYVS2530EM953520      | 1                                                                         | 2            | 3    | 14                   | 0    | 0        | 0    | 0        | 0    | 0        | 0    | 0        |
| 1UYVS2537HU873913      | 1                                                                         | 0            | 1    | 0                    | 0    | 0        | 0    | 0        | 0    | 0        | 0    | 0        |
| 1UYVS2537HU87913       | 1                                                                         | 8            | 1    | 8                    | 0    | 0        | 0    | 0        | 0    | 0        | 0    | 0        |