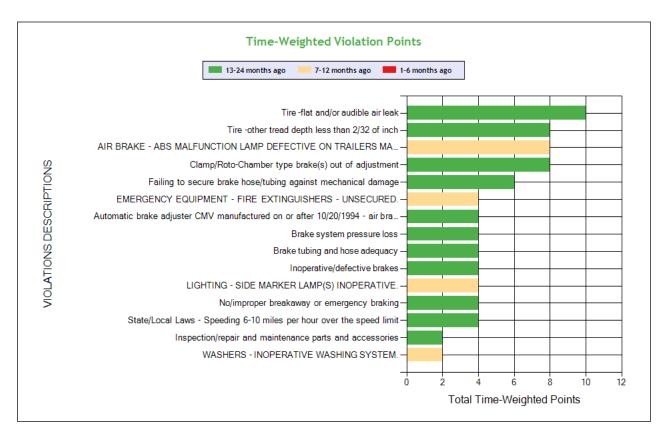

| Severe Violation | ons (i.e. those with >= 8 points) - Table: 4 Violations                    | 11 occ     | urrences        | ToC            |                      |                    |                     |                     |                     |                     |                          |
|------------------|----------------------------------------------------------------------------|------------|-----------------|----------------|----------------------|--------------------|---------------------|---------------------|---------------------|---------------------|--------------------------|
| Code             | Description                                                                | Category   | BASIC<br>Weight | Total<br>count | Last 6<br>month<br>s | 7-12<br>month<br>s | 13-18<br>month<br>s | 19-24<br>month<br>s | 25-31<br>month<br>s | 32-36<br>month<br>s | Over<br>36<br>month<br>s |
| 393.75C          | Tire -other tread depth less than 2/32 of inch                             | Tires      | 8               | 6              | 0                    | 0                  | 2                   | 0                   | 2                   | 0                   | 2                        |
| 393.75A          | Flat tire or fabric exposed                                                | Tires      | 8               | 2              | 0                    | 0                  | 0                   | 0                   | 0                   | 0                   | 2                        |
| 392.2SLLS4       | State/Local Laws - Speeding 15 or more miles per hour over the speed limit | Speeding 4 | 10              | 1              | 0                    | 0                  | 0                   | 0                   | 0                   | 0                   | 1                        |
| 393.75A3         | Tire -flat and/or audible air leak                                         | Tires      | 8               | 2              | 0                    | 0                  | 2                   | 0                   | 0                   | 0                   | 0                        |

| BASIC                               | Violation Group                         | Code         | Description                                                                                   | # of Violations | # of OOS Violations | Severity Points |
|-------------------------------------|-----------------------------------------|--------------|-----------------------------------------------------------------------------------------------|-----------------|---------------------|-----------------|
| Vehicle Maintenance                 | Tires                                   | 393.75A3     | Tire -flat and/or audible air leak                                                            | 1               | 1                   | 8               |
| Vehicle Maintenance                 | Tires                                   | 393.75C      | Tire -other tread depth less than 2/32 of inch                                                | 1               | 0                   | 8               |
| Vehicle Maintenance                 | Lighting                                | 393.9ALSML   | LIGHTING - SIDE<br>MARKER LAMP(S)<br>INOPERATIVE.                                             | 1               | 0                   | 6               |
| Vehicle Maintenance                 | Brakes, All Others                      | 393.48A      | Inoperative/defective brakes                                                                  | 1               | 0                   | 4               |
| Vehicle Maintenance                 | Brakes Out of<br>Adjustment             | 393.47E      | Clamp/Roto-Chamber<br>type brake(s) out of<br>adjustment                                      | 2               | 0                   | 4               |
| Vehicle Maintenance                 | Brakes All Others                       | 393.55EB     | AIR BRAKE - ABS MALFUNCTION LAMP DEFECTIVE ON TRAILERS MANUFACTURED ON OR AFTER MARCH 1 1998. | 1               | 0                   | 4               |
| Vehicle Maintenance                 | Brakes, All Others                      | 393.43       | No/improper breakaway or emergency braking                                                    | 1               | 0                   | 4               |
| Vehicle Maintenance                 | Brakes, All Others                      | 393.53B      | Automatic brake adjuster<br>CMV manufactured on<br>or after 10/20/1994 - air<br>brake         | 1               | 0                   | 4               |
| Vehicle Maintenance                 | Brakes, All Others                      | 393.45       | Brake tubing and hose adequacy                                                                | 1               | 0                   | 4               |
| Vehicle Maintenance                 | Brakes, All Others                      | 396.3A1BL    | Brake system pressure loss                                                                    | 1               | 0                   | 4               |
| Vehicle Maintenance                 | Brakes, All Others                      | 393.45B2     | Failing to secure brake hose/tubing against mechanical damage                                 | 1               | 1                   | 4               |
| Unsafe Driving                      | Speeding 2                              | 392.2SLLS2   | State/Local Laws -<br>Speeding 6-10 miles per<br>hour over the speed limit                    | 1               | 0                   | 4               |
| Vehicle Maintenance                 | Wheels, Studs, Clamps,<br>Etc.          | 396.3A1      | Inspection/repair and maintenance parts and accessories                                       | 1               | 0                   | 2               |
| Vehicle Maintenance                 | Emergency Equipment                     | 393.95A4EEUS | EMERGENCY<br>EQUIPMENT - FIRE<br>EXTINGUISHERS -<br>UNSECURED.                                | 1               | 0                   | 2               |
| Vehicle Maintenance                 | Clearance Identification<br>Lamps/Other | 393.9        | Inoperative required lamps                                                                    | 1               | 0                   | 2               |
| ours-Of-Service (HOS)<br>Compliance | Other Log/Form &<br>Manner              | 395.24       | HOS (ELD) - ELD<br>FORM AND MANNER                                                            | 1               | 0                   | 1               |
| Vehicle Maintenance                 | Windshield/ Glass/<br>Markings          | 393.78AWS    | WASHERS -<br>INOPERATIVE<br>WASHING SYSTEM.                                                   | 1               | 0                   | 1               |
|                                     | Not used in SMS<br>Calculation          | 392.2RG      | State vehicle registration or License Plate violation                                         | 1               | 0                   | 0               |