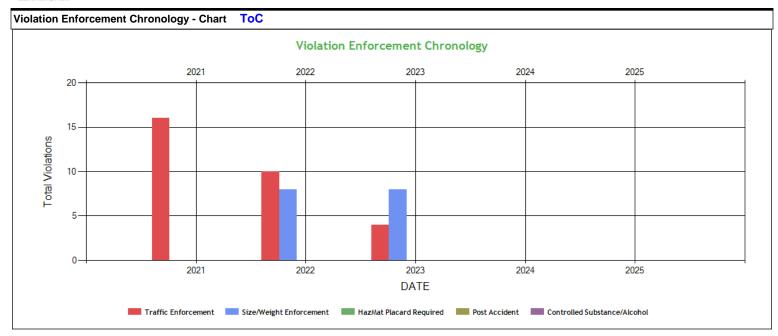

| Violation Enforcement Chronology - Table | ToC  |      |      |      |      |
|------------------------------------------|------|------|------|------|------|
|                                          | 2021 | 2022 | 2023 | 2024 | 2025 |
| Traffic Enforcement                      | 16   | 10   | 4    | 0    | 0    |
| Size/Weight Enforcement                  | 0    | 8    | 8    | 0    | 0    |
| HazMat Placard Required                  | 0    | 0    | 0    | 0    | 0    |
| Post Accident                            | 0    | 0    | 0    | 0    | 0    |
| Controlled Substance/Alcohol             | 0    | 0    | 0    | 0    | 0    |