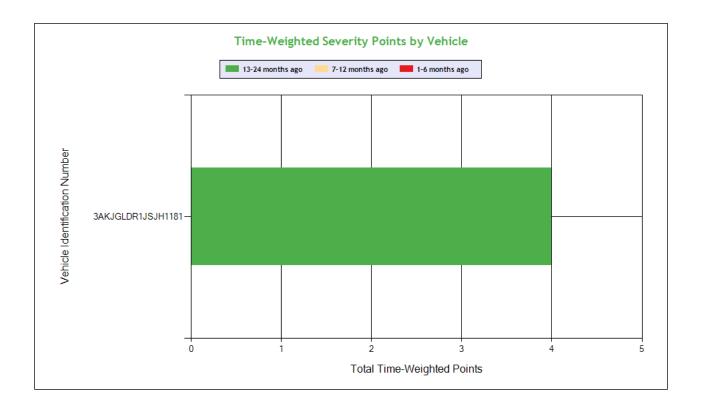

| VIN Insp Summary by State | VIN Insp Summary by State (based on inspection from the last 2 years) ToC |              |      |             |      |             |      |             |      |             |         |             |      |             |      |             |      |             |      |             |    |
|---------------------------|---------------------------------------------------------------------------|--------------|------|-------------|------|-------------|------|-------------|------|-------------|---------|-------------|------|-------------|------|-------------|------|-------------|------|-------------|----|
|                           |                                                                           |              |      |             |      |             |      |             |      | Co          | unts in | each S      | tate |             |      |             |      |             |      |             |    |
| VIN                       | Insn                                                                      | yiol Pts     |      | С           | Α    | U           | т    | Α           | R    | Α           | Z       | 0           | K    | С           | 0    | I.          | A    | N           | М    | ٧           | VI |
| VIIV                      | ШЭР                                                                       | Pts          | Insp | Viol<br>Pts | Insp | Viol<br>Pts | Insp | Viol<br>Pts | Insp | Viol<br>Pts | Insp    | Viol<br>Pts | Insp | Viol<br>Pts | Insp | Viol<br>Pts | Insp | Viol<br>Pts | Insp | Viol<br>Pts |    |
| TOTALS                    | 50/<br>320*                                                               | 16/<br>184** | 3    | 20          | 3    | 8           | 2    | 14          | 2    | 29          | 2       | 29          | 1    | 10          | 1    | 28          | 1    | 41          | 1    | 5           |    |
| 3AKJGLDR1JSJH1181         | 10                                                                        | 64           | 3    | 12          | 3    | 8           | 2    | 14          | 0    | 0           | 0       | 0           | 1    | 10          | 1    | 20          | 0    | 0           | 0    | 0           |    |
| 1UYVS2536EU772566         | 7                                                                         | 21           | 3    | 8           | 1    | 0           | 1    | 0           | 1    | 5           | 0       | 0           | 0    | 0           | 1    | 8           | 0    | 0           | 0    | 0           |    |
| 3AKJGLDR0HSGP4895         | 6                                                                         | 54           | 0    | 0           | 0    | 0           | 0    | 0           | 2    | 8           | 2       | 26          | 0    | 0           | 0    | 0           | 1    | 15          | 1    | 5           |    |
| 1GRAA0625FW700845         | 3                                                                         | 45           | 0    | 0           | 0    | 0           | 0    | 0           | 1    | 16          | 1       | 3           | 0    | 0           | 0    | 0           | 1    | 26          | 0    | 0           |    |
| 1UYVS2536E0772566         | 1                                                                         | 0            | 0    | 0           | 1    | 0           | 0    | 0           | 0    | 0           | 0       | 0           | 0    | 0           | 0    | 0           | 0    | 0           | 0    | 0           |    |