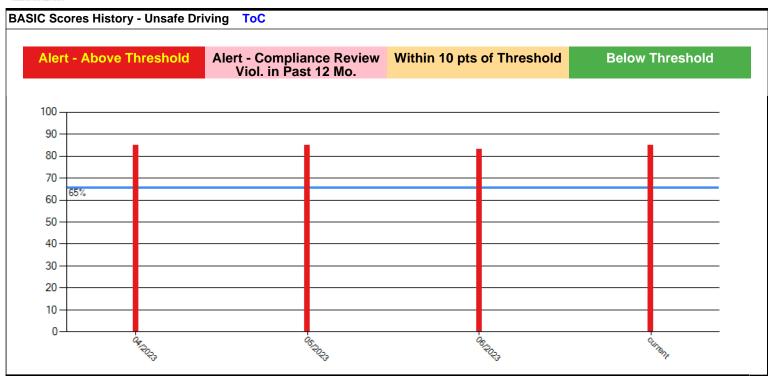

### Estimated BASIC Scores (as of 12/27/2024)

|                    | Unsafe<br>Driving | Hours of<br>Service |      |      | Vehicle<br>Maintenance | HM<br>Compliance | Crash |
|--------------------|-------------------|---------------------|------|------|------------------------|------------------|-------|
| Relative<br>Scores | 0% ⊕              | 0% ⊕                | 0% ○ | 0% ○ | 81% 🕣                  | 0% ○             | 0% ○  |
| Alert Status       | No                | No                  | No   | No   | ALERT (1)              | No               | No    |