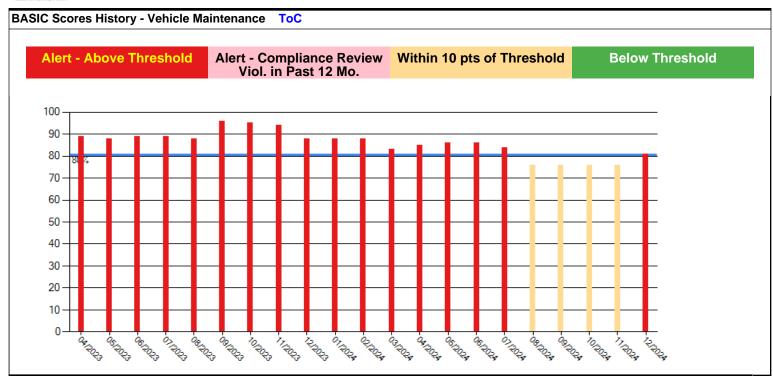

### Estimated BASIC Scores (as of 12/27/2024)

|                    | Unsafe<br>Driving | Hours of<br>Service |      |      | Vehicle<br>Maintenance | HM<br>Compliance | Crash |
|--------------------|-------------------|---------------------|------|------|------------------------|------------------|-------|
| Relative<br>Scores | 0% ⊕              | 0% ⊕                | 0% ○ | 0% ○ | 81% 🕣                  | 0% ○             | 0% ○  |
| Alert Status       | No                | No                  | No   | No   | ALERT (1)              | No               | No    |