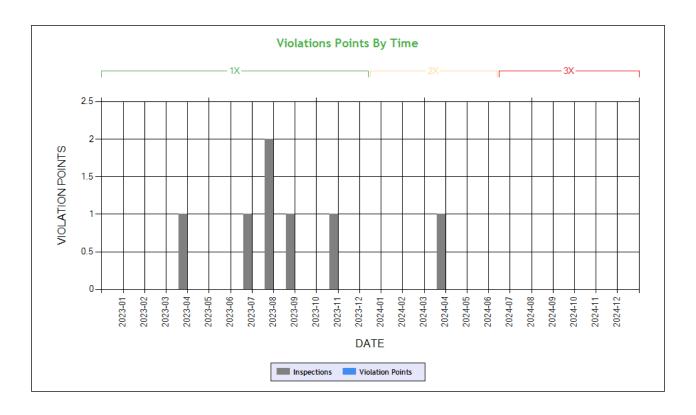

| Date Range     | Inspections | Violations | Out-of-Services | Crashes |  |  |
|----------------|-------------|------------|-----------------|---------|--|--|
| TOTAL          | 16          | 47         | 4               | 0       |  |  |
| 1 - 6 months   | 0           | 0          | 0               | 0       |  |  |
| 7 - 12 months  | 1           | 5          | 0               | 0       |  |  |
| 13 - 18 months | 5           | 12         | 2               | 0       |  |  |
| 19 - 24 months | 1           | 2          | 0               | 0       |  |  |
| 25 - 30 months | 3           | 5          | 0               | 0       |  |  |
| 31 - 36 months | 2           | 8          | 0               | 0       |  |  |
| 37 - 42 months | 4           | 15         | 2               | 0       |  |  |
| 43 - 48 months | 0           | 0          | 0               | 0       |  |  |