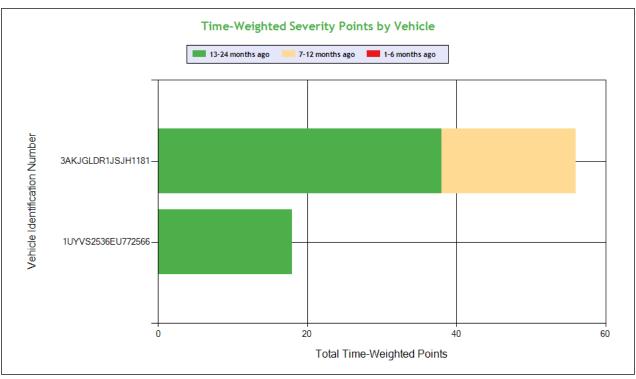

| VIN Insp Summary by State | VIN Insp Summary by State (based on inspection from the last 2 years) ToC |              |      |             |      |             |      |             |      |             |         |             |      |             |      |             |      |             |      |             |    |
|---------------------------|---------------------------------------------------------------------------|--------------|------|-------------|------|-------------|------|-------------|------|-------------|---------|-------------|------|-------------|------|-------------|------|-------------|------|-------------|----|
|                           |                                                                           |              |      |             |      |             |      |             |      | Co          | unts in | each S      | tate |             |      |             |      |             |      |             |    |
| VIN                       | Insn                                                                      | yiol Pts     |      | С           | Α    | U           | т    | Α           | R    | Α           | Z       | 0           | K    | С           | 0    | I.          | A    | N           | М    | ٧           | VI |
| VIIV                      | ШЭР                                                                       | Pts          | Insp | Viol<br>Pts | Insp | Viol<br>Pts | Insp | Viol<br>Pts | Insp | Viol<br>Pts | Insp    | Viol<br>Pts | Insp | Viol<br>Pts | Insp | Viol<br>Pts | Insp | Viol<br>Pts | Insp | Viol<br>Pts |    |
| TOTALS                    | 50/<br>320*                                                               | 16/<br>184** | 3    | 20          | 3    | 8           | 2    | 14          | 2    | 29          | 2       | 29          | 1    | 10          | 1    | 28          | 1    | 41          | 1    | 5           |    |
| 3AKJGLDR1JSJH1181         | 10                                                                        | 64           | 3    | 12          | 3    | 8           | 2    | 14          | 0    | 0           | 0       | 0           | 1    | 10          | 1    | 20          | 0    | 0           | 0    | 0           |    |
| 1UYVS2536EU772566         | 7                                                                         | 21           | 3    | 8           | 1    | 0           | 1    | 0           | 1    | 5           | 0       | 0           | 0    | 0           | 1    | 8           | 0    | 0           | 0    | 0           |    |
| 3AKJGLDR0HSGP4895         | 6                                                                         | 54           | 0    | 0           | 0    | 0           | 0    | 0           | 2    | 8           | 2       | 26          | 0    | 0           | 0    | 0           | 1    | 15          | 1    | 5           |    |
| 1GRAA0625FW700845         | 3                                                                         | 45           | 0    | 0           | 0    | 0           | 0    | 0           | 1    | 16          | 1       | 3           | 0    | 0           | 0    | 0           | 1    | 26          | 0    | 0           |    |
| 1UYVS2536E0772566         | 1                                                                         | 0            | 0    | 0           | 1    | 0           | 0    | 0           | 0    | 0           | 0       | 0           | 0    | 0           | 0    | 0           | 0    | 0           | 0    | 0           |    |