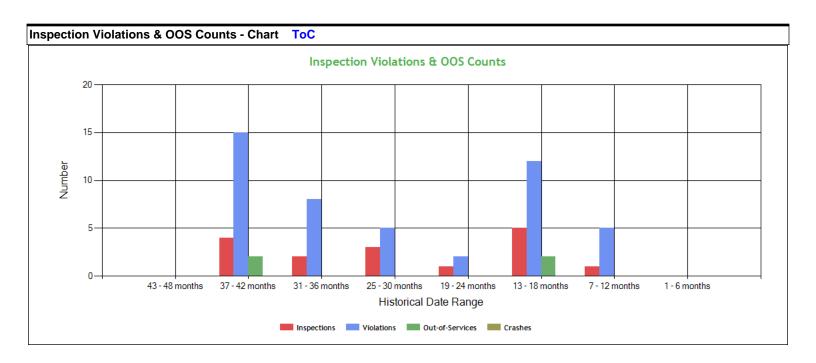

| Date Range     | Inspections | Violations | Out-of-Services | Crashes |  |  |
|----------------|-------------|------------|-----------------|---------|--|--|
| TOTAL          | 16          | 47         | 4               | 0       |  |  |
| 1 - 6 months   | 0           | 0          | 0               | 0       |  |  |
| 7 - 12 months  | 1           | 5          | 0               | 0       |  |  |
| 13 - 18 months | 5           | 12         | 2               | 0       |  |  |
| 19 - 24 months | 1           | 2          | 0               | 0       |  |  |
| 25 - 30 months | 3           | 5          | 0               | 0       |  |  |
| 31 - 36 months | 2           | 8          | 0               | 0       |  |  |
| 37 - 42 months | 4           | 15         | 2               | 0       |  |  |
| 43 - 48 months | 0           | 0          | 0               | 0       |  |  |