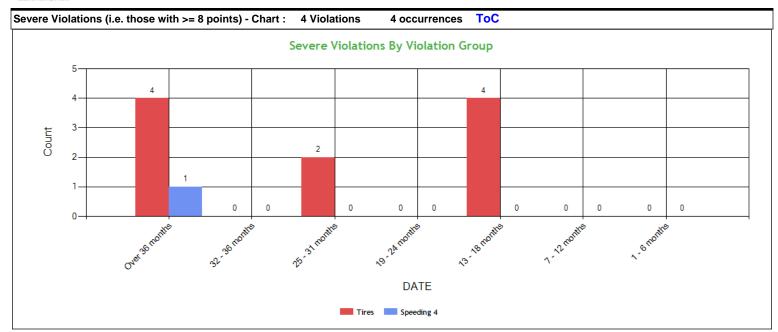

| Severe Violation | ons (i.e. those with >= 8 points) - Table: 4 Violations                    | 11 occ     | urrences        | ToC            |                      |                    |                     |                     |                     |                     |                          |
|------------------|----------------------------------------------------------------------------|------------|-----------------|----------------|----------------------|--------------------|---------------------|---------------------|---------------------|---------------------|--------------------------|
| Code             | Description                                                                | Category   | BASIC<br>Weight | Total<br>count | Last 6<br>month<br>s | 7-12<br>month<br>s | 13-18<br>month<br>s | 19-24<br>month<br>s | 25-31<br>month<br>s | 32-36<br>month<br>s | Over<br>36<br>month<br>s |
| 393.75C          | Tire -other tread depth less than 2/32 of inch                             | Tires      | 8               | 6              | 0                    | 0                  | 2                   | 0                   | 2                   | 0                   | 2                        |
| 393.75A          | Flat tire or fabric exposed                                                | Tires      | 8               | 2              | 0                    | 0                  | 0                   | 0                   | 0                   | 0                   | 2                        |
| 392.2SLLS4       | State/Local Laws - Speeding 15 or more miles per hour over the speed limit | Speeding 4 | 10              | 1              | 0                    | 0                  | 0                   | 0                   | 0                   | 0                   | 1                        |
| 393.75A3         | Tire -flat and/or audible air leak                                         | Tires      | 8               | 2              | 0                    | 0                  | 2                   | 0                   | 0                   | 0                   | 0                        |