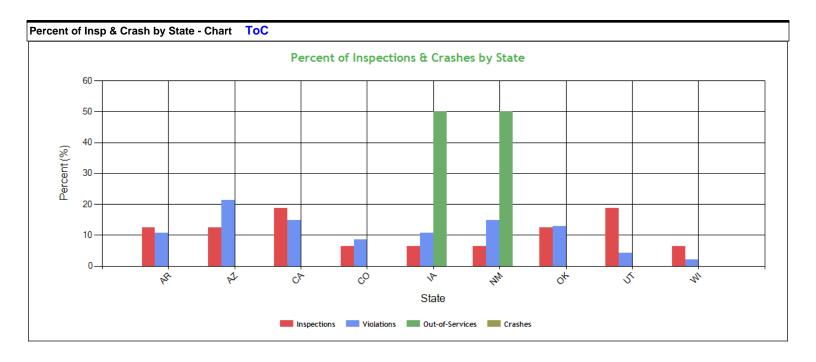

| cent of ins | p & Crash by S | tate - Table ( | based on inspe | ction data from | the last 4 year | rs) loc  |         |         |  |
|-------------|----------------|----------------|----------------|-----------------|-----------------|----------|---------|---------|--|
| State       | Inspe          | ctions         | Viola          | tions           | Out-of-         | Services | Crashes |         |  |
| State       | Total          | Percent        | Total          | Percent         | Total           | Percent  | Total   | Percent |  |
|             | 16             | 100            | 47             | 100             | 4               | 100      | 0       | 100     |  |
| AR          | 2              | 12.5           | 5              | 10.6            | 0               | 0        | 0       | 0       |  |
| AZ          | 2              | 12.5           | 10             | 21.3            | 0               | 0        | 0       | 0       |  |
| CA          | 3              | 18.8           | 7              | 14.9            | 0               | 0        | 0       | 0       |  |
| со          | 1              | 6.3            | 4              | 8.5             | 0               | 0        | 0       | 0       |  |
| IA          | 1              | 6.3            | 5              | 10.6            | 2               | 50       | 0       | 0       |  |
| NM          | 1              | 6.3            | 7              | 14.9            | 2               | 50       | 0       | 0       |  |
| ок          | 2              | 12.5           | 6              | 12.8            | 0               | 0        | 0       | 0       |  |
| UT          | 3              | 18.8           | 2              | 4.3             | 0               | 0        | 0       | 0       |  |
| WI          | 1              | 6.3            | 1              | 2.1             | 0               | 0        | 0       | 0       |  |