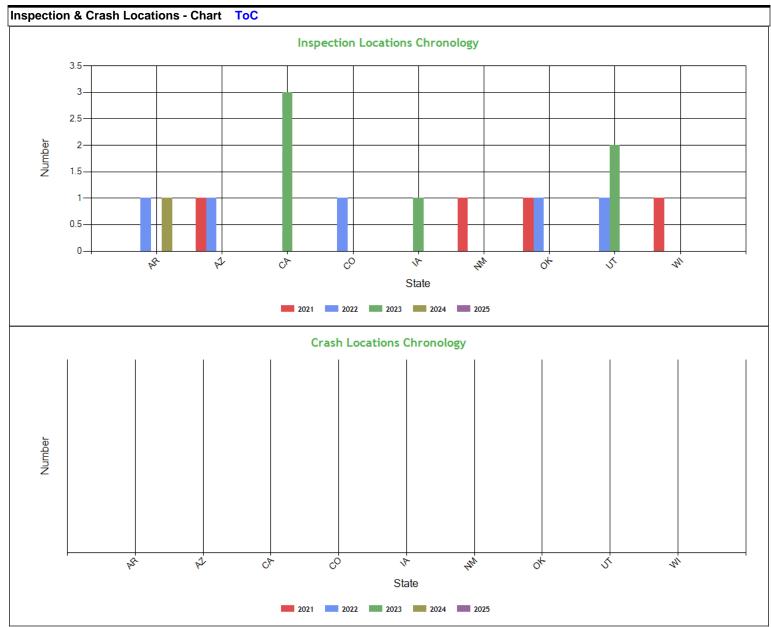

| Inspec    | ction 8 | Crash | ı Loca   | tions - | Table | ToC  |      |           |      |      |      |      |          |      |      |      |         |      |      |      |
|-----------|---------|-------|----------|---------|-------|------|------|-----------|------|------|------|------|----------|------|------|------|---------|------|------|------|
| 21.11     |         | In    | spection | าร      |       |      | \    | /iolation | s    |      |      | Out  | -of-Serv | ices |      |      | Crashes |      |      |      |
| State     | 2021    | 2022  | 2023     | 2024    | 2025  | 2021 | 2022 | 2023      | 2024 | 2025 | 2021 | 2022 | 2023     | 2024 | 2025 | 2021 | 2022    | 2023 | 2024 | 2025 |
| TOTA<br>L | 4       | 5     | 6        | 1       | 0     | 15   | 13   | 14        | 5    | 0    | 2    | 0    | 2        | 0    | 0    | 0    | 0       | 0    | 0    | 0    |
| AR        | 0       | 1     | 0        | 1       | 0     | 0    | 0    | 0         | 5    | 0    | 0    | 0    | 0        | 0    | 0    | 0    | 0       | 0    | 0    | 0    |
| AZ        | 1       | 1     | 0        | 0       | 0     | 5    | 5    | 0         | 0    | 0    | 0    | 0    | 0        | 0    | 0    | 0    | 0       | 0    | 0    | 0    |
| CA        | 0       | 0     | 3        | 0       | 0     | 0    | 0    | 7         | 0    | 0    | 0    | 0    | 0        | 0    | 0    | 0    | 0       | 0    | 0    | 0    |
| СО        | 0       | 1     | 0        | 0       | 0     | 0    | 4    | 0         | 0    | 0    | 0    | 0    | 0        | 0    | 0    | 0    | 0       | 0    | 0    | 0    |
| IA        | 0       | 0     | 1        | 0       | 0     | 0    | 0    | 5         | 0    | 0    | 0    | 0    | 2        | 0    | 0    | 0    | 0       | 0    | 0    | 0    |
| NM        | 1       | 0     | 0        | 0       | 0     | 7    | 0    | 0         | 0    | 0    | 2    | 0    | 0        | 0    | 0    | 0    | 0       | 0    | 0    | 0    |
| ок        | 1       | 1     | 0        | 0       | 0     | 2    | 4    | 0         | 0    | 0    | 0    | 0    | 0        | 0    | 0    | 0    | 0       | 0    | 0    | 0    |
| UT        | 0       | 1     | 2        | 0       | 0     | 0    | 0    | 2         | 0    | 0    | 0    | 0    | 0        | 0    | 0    | 0    | 0       | 0    | 0    | 0    |
| WI        | 1       | 0     | 0        | 0       | 0     | 1    | 0    | 0         | 0    | 0    | 0    | 0    | 0        | 0    | 0    | 0    | 0       | 0    | 0    | 0    |