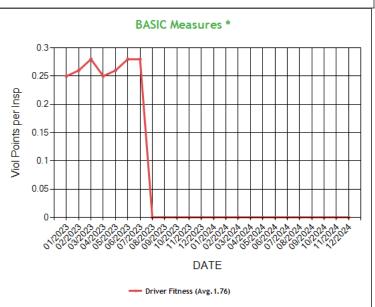

### BASIC Scores History - Driver Fitness ToC

There are no Scores for this BASIC

<sup>\*</sup> BASIC Measures are the absolute SMS scores that are compared within each Safety Event Group to determine the BASIC Score percentiles. Averages based on fleets with 1-5 power units.

| $D \Lambda$ | SIC | Measures | * _ | Table  | ToC |
|-------------|-----|----------|-----|--------|-----|
| ВΑ          | SIL | weasures |     | ı abie | 106 |