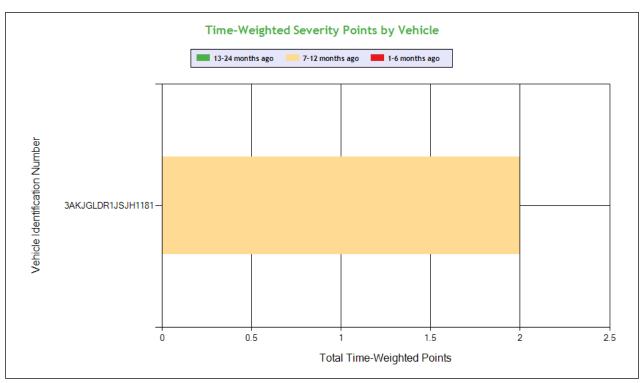

| VIN Insp Summary by State | VIN Insp Summary by State (based on inspection from the last 2 years) ToC |              |      |             |      |             |      |             |      |             |         |             |      |             |      |             |      |             |      |             |    |
|---------------------------|---------------------------------------------------------------------------|--------------|------|-------------|------|-------------|------|-------------|------|-------------|---------|-------------|------|-------------|------|-------------|------|-------------|------|-------------|----|
|                           |                                                                           |              |      |             |      |             |      |             |      | Co          | unts in | each S      | tate |             |      |             |      |             |      |             |    |
| VIN                       | Insn                                                                      | yiol Pts     |      | С           | Α    | U           | т    | Α           | R    | Α           | Z       | 0           | K    | С           | 0    | I.          | A    | N           | М    | ٧           | VI |
| VIIV                      | ШЭР                                                                       | Pts          | Insp | Viol<br>Pts | Insp | Viol<br>Pts | Insp | Viol<br>Pts | Insp | Viol<br>Pts | Insp    | Viol<br>Pts | Insp | Viol<br>Pts | Insp | Viol<br>Pts | Insp | Viol<br>Pts | Insp | Viol<br>Pts |    |
| TOTALS                    | 50/<br>320*                                                               | 16/<br>184** | 3    | 20          | 3    | 8           | 2    | 14          | 2    | 29          | 2       | 29          | 1    | 10          | 1    | 28          | 1    | 41          | 1    | 5           |    |
| 3AKJGLDR1JSJH1181         | 10                                                                        | 64           | 3    | 12          | 3    | 8           | 2    | 14          | 0    | 0           | 0       | 0           | 1    | 10          | 1    | 20          | 0    | 0           | 0    | 0           |    |
| 1UYVS2536EU772566         | 7                                                                         | 21           | 3    | 8           | 1    | 0           | 1    | 0           | 1    | 5           | 0       | 0           | 0    | 0           | 1    | 8           | 0    | 0           | 0    | 0           |    |
| 3AKJGLDR0HSGP4895         | 6                                                                         | 54           | 0    | 0           | 0    | 0           | 0    | 0           | 2    | 8           | 2       | 26          | 0    | 0           | 0    | 0           | 1    | 15          | 1    | 5           |    |
| 1GRAA0625FW700845         | 3                                                                         | 45           | 0    | 0           | 0    | 0           | 0    | 0           | 1    | 16          | 1       | 3           | 0    | 0           | 0    | 0           | 1    | 26          | 0    | 0           |    |
| 1UYVS2536E0772566         | 1                                                                         | 0            | 0    | 0           | 1    | 0           | 0    | 0           | 0    | 0           | 0       | 0           | 0    | 0           | 0    | 0           | 0    | 0           | 0    | 0           |    |