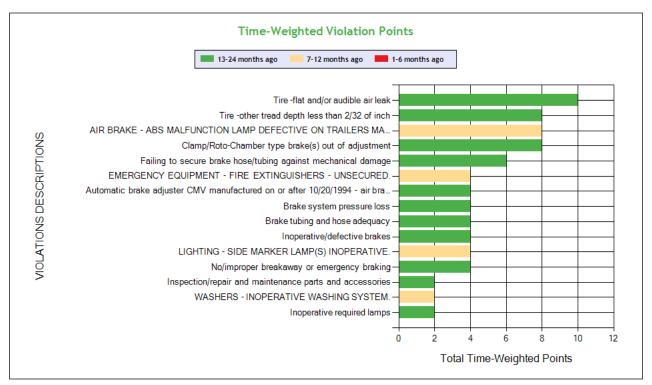

| Severe Violation | ons (i.e. those with >= 8 points) - Table: 4 Violations                    | 11 occ     | urrences        | ToC            |                      |                    |                     |                     |                     |                     |                          |
|------------------|----------------------------------------------------------------------------|------------|-----------------|----------------|----------------------|--------------------|---------------------|---------------------|---------------------|---------------------|--------------------------|
| Code             | Description                                                                | Category   | BASIC<br>Weight | Total<br>count | Last 6<br>month<br>s | 7-12<br>month<br>s | 13-18<br>month<br>s | 19-24<br>month<br>s | 25-31<br>month<br>s | 32-36<br>month<br>s | Over<br>36<br>month<br>s |
| 393.75C          | Tire -other tread depth less than 2/32 of inch                             | Tires      | 8               | 6              | 0                    | 0                  | 2                   | 0                   | 2                   | 0                   | 2                        |
| 393.75A          | Flat tire or fabric exposed                                                | Tires      | 8               | 2              | 0                    | 0                  | 0                   | 0                   | 0                   | 0                   | 2                        |
| 392.2SLLS4       | State/Local Laws - Speeding 15 or more miles per hour over the speed limit | Speeding 4 | 10              | 1              | 0                    | 0                  | 0                   | 0                   | 0                   | 0                   | 1                        |
| 393.75A3         | Tire -flat and/or audible air leak                                         | Tires      | 8               | 2              | 0                    | 0                  | 2                   | 0                   | 0                   | 0                   | 0                        |

| BASIC                               | Violation Group                         | Code         | Description                                                                                   | # of Violations | # of OOS Violations | Severity Points |
|-------------------------------------|-----------------------------------------|--------------|-----------------------------------------------------------------------------------------------|-----------------|---------------------|-----------------|
| Vehicle Maintenance                 | Tires                                   | 393.75A3     | Tire -flat and/or audible air leak                                                            | 1               | 1                   | 8               |
| Vehicle Maintenance                 | Tires                                   | 393.75C      | Tire -other tread depth less than 2/32 of inch                                                | 1               | 0                   | 8               |
| Vehicle Maintenance                 | Lighting                                | 393.9ALSML   | LIGHTING - SIDE<br>MARKER LAMP(S)<br>INOPERATIVE.                                             | 1               | 0                   | 6               |
| Vehicle Maintenance                 | Brakes, All Others                      | 393.48A      | Inoperative/defective brakes                                                                  | 1               | 0                   | 4               |
| Vehicle Maintenance                 | Brakes Out of<br>Adjustment             | 393.47E      | Clamp/Roto-Chamber<br>type brake(s) out of<br>adjustment                                      | 2               | 0                   | 4               |
| Vehicle Maintenance                 | Brakes All Others                       | 393.55EB     | AIR BRAKE - ABS MALFUNCTION LAMP DEFECTIVE ON TRAILERS MANUFACTURED ON OR AFTER MARCH 1 1998. | 1               | 0                   | 4               |
| Vehicle Maintenance                 | Brakes, All Others                      | 393.43       | No/improper breakaway or emergency braking                                                    | 1               | 0                   | 4               |
| Vehicle Maintenance                 | Brakes, All Others                      | 393.53B      | Automatic brake adjuster<br>CMV manufactured on<br>or after 10/20/1994 - air<br>brake         | 1               | 0                   | 4               |
| Vehicle Maintenance                 | Brakes, All Others                      | 393.45       | Brake tubing and hose adequacy                                                                | 1               | 0                   | 4               |
| Vehicle Maintenance                 | Brakes, All Others                      | 396.3A1BL    | Brake system pressure loss                                                                    | 1               | 0                   | 4               |
| Vehicle Maintenance                 | Brakes, All Others                      | 393.45B2     | Failing to secure brake hose/tubing against mechanical damage                                 | 1               | 1                   | 4               |
| Unsafe Driving                      | Speeding 2                              | 392.2SLLS2   | State/Local Laws -<br>Speeding 6-10 miles per<br>hour over the speed limit                    | 1               | 0                   | 4               |
| Vehicle Maintenance                 | Wheels, Studs, Clamps,<br>Etc.          | 396.3A1      | Inspection/repair and maintenance parts and accessories                                       | 1               | 0                   | 2               |
| Vehicle Maintenance                 | Emergency Equipment                     | 393.95A4EEUS | EMERGENCY<br>EQUIPMENT - FIRE<br>EXTINGUISHERS -<br>UNSECURED.                                | 1               | 0                   | 2               |
| Vehicle Maintenance                 | Clearance Identification<br>Lamps/Other | 393.9        | Inoperative required lamps                                                                    | 1               | 0                   | 2               |
| ours-Of-Service (HOS)<br>Compliance | Other Log/Form &<br>Manner              | 395.24       | HOS (ELD) - ELD<br>FORM AND MANNER                                                            | 1               | 0                   | 1               |
| Vehicle Maintenance                 | Windshield/ Glass/<br>Markings          | 393.78AWS    | WASHERS -<br>INOPERATIVE<br>WASHING SYSTEM.                                                   | 1               | 0                   | 1               |
|                                     | Not used in SMS<br>Calculation          | 392.2RG      | State vehicle registration or License Plate violation                                         | 1               | 0                   | 0               |