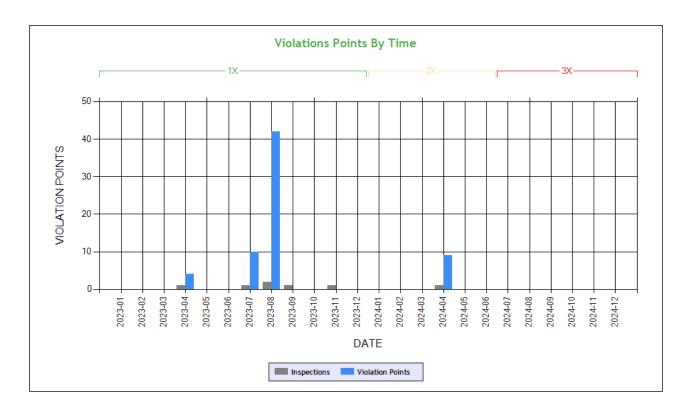

| Date Range     | Inspections | Violations | Out-of-Services | Crashes |  |  |
|----------------|-------------|------------|-----------------|---------|--|--|
| TOTAL          | 16          | 47         | 4               | 0       |  |  |
| 1 - 6 months   | 0           | 0          | 0               | 0       |  |  |
| 7 - 12 months  | 1           | 5          | 0               | 0       |  |  |
| 13 - 18 months | 5           | 12         | 2               | 0       |  |  |
| 19 - 24 months | 1           | 2          | 0               | 0       |  |  |
| 25 - 30 months | 3           | 5          | 0               | 0       |  |  |
| 31 - 36 months | 2           | 8          | 0               | 0       |  |  |
| 37 - 42 months | 4           | 15         | 2               | 0       |  |  |
| 43 - 48 months | 0           | 0          | 0               | 0       |  |  |