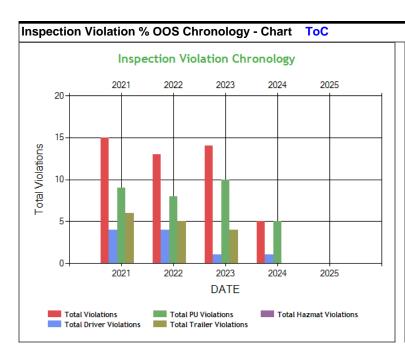

| Inspection Violation % OOS Chronology - | · Table ToC |      |       |      |      |
|-----------------------------------------|-------------|------|-------|------|------|
|                                         | 2021        | 2022 | 2023  | 2024 | 2025 |
| Total Violations                        | 15          | 13   | 14    | 5    | 0    |
| Total Out Of Services                   | 2           | 0    | 2     | 0    | 0    |
| %OOS Total Violations                   | 13.33       | 0    | 14.29 | 0    | 0    |
| Total Driver Violations                 | 4           | 4    | 1     | 1    | 0    |
| Total Driver Out Of Services            | 0           | 0    | 0     | 0    | 0    |
| %OOS Driver Violations                  | 0           | 0    | 0     | 0    | 0    |
| Total PU Violations                     | 9           | 8    | 10    | 5    | 0    |
| Total PU Out Of Services                | 0           | 0    | 1     | 0    | 0    |
| %OOS PU Violations                      | 0           | 0    | 10.0  | 0    | 0    |
| Total Trailer Violations                | 6           | 5    | 4     | 0    | 0    |
| Total Trailer Out Of Services           | 2           | 0    | 1     | 0    | 0    |
| %OOS Trailer Violations                 | 33.33       | 0    | 25.00 | 0    | 0    |
| Total Hazmat Violations                 | 0           | 0    | 0     | 0    | 0    |
| Total Hazmat Out Of Services            | 0           | 0    | 0     | 0    | 0    |
| %OOS HazMat Violations                  | 0           | 0    | 0     | 0    | 0    |