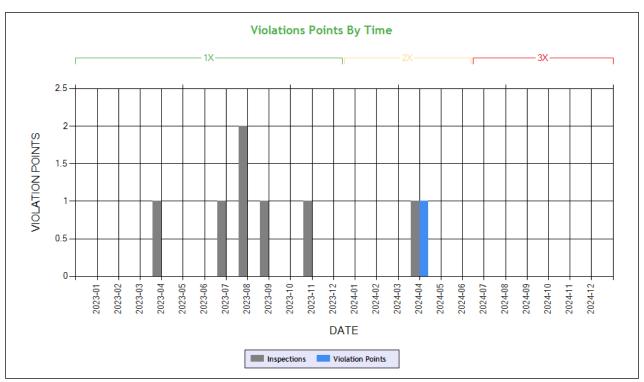

| Inspection Summary ToC                                                                                                                                                                                                                                                                                                    |                                                                                                                             |                                                                                                                           |                                                                                                                           |  |  |  |  |  |  |  |  |
|---------------------------------------------------------------------------------------------------------------------------------------------------------------------------------------------------------------------------------------------------------------------------------------------------------------------------|-----------------------------------------------------------------------------------------------------------------------------|---------------------------------------------------------------------------------------------------------------------------|---------------------------------------------------------------------------------------------------------------------------|--|--|--|--|--|--|--|--|
| The following inspection information is based on results for 24 months prior to: 01/20/2025. Please note that the total inspections number is not necessarily the total of the vehicle, driver and hazmat inspections, as one inspection may have included any combination of the below inspections.                      |                                                                                                                             |                                                                                                                           |                                                                                                                           |  |  |  |  |  |  |  |  |
| Overall                                                                                                                                                                                                                                                                                                                   | Vehicle                                                                                                                     | Driver                                                                                                                    | Hazmat                                                                                                                    |  |  |  |  |  |  |  |  |
| (Please note that the total inspections number is not necessarily the total of the vehicle, driverand hazmat inspections, as one inspection may have included any combination of the below inspections)  Total Inspections: 7 Total Out of Service: 1  Out of Service: 14.29% National Average: 20.82% Difference: -6.53% | Total Inspections: 6<br>Total Out of Service: 1<br>Out of Service: 16.67%<br>National Average: 24.68%<br>Difference: -8.02% | Total Inspections: 6<br>Total Out of Service: 0<br>Out of Service: 0.00%<br>National Average: 6.67%<br>Difference: -6.67% | Total Inspections: 0<br>Total Out of Service: 0<br>Out of Service: 0.00%<br>National Average: 2.97%<br>Difference: -2.97% |  |  |  |  |  |  |  |  |

| Date Range     | Inspections | Violations | Out-of-Services | Crashes |  |  |
|----------------|-------------|------------|-----------------|---------|--|--|
| TOTAL          | 16          | 47         | 4               | 0       |  |  |
| 1 - 6 months   | 0           | 0          | 0               | 0       |  |  |
| 7 - 12 months  | 1           | 5          | 0               | 0       |  |  |
| 13 - 18 months | 5           | 12         | 2               | 0       |  |  |
| 19 - 24 months | 1           | 2          | 0               | 0       |  |  |
| 25 - 30 months | 3           | 5          | 0               | 0       |  |  |
| 31 - 36 months | 2           | 8          | 0               | 0       |  |  |
| 37 - 42 months | 4           | 15         | 2               | 0       |  |  |
| 43 - 48 months | 0           | 0          | 0               | 0       |  |  |