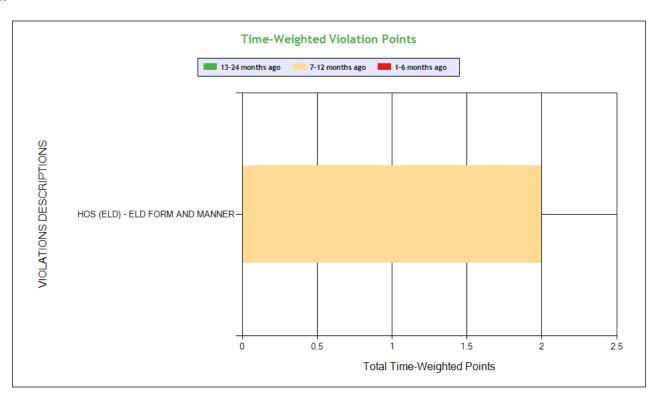

| BASIC                               | Violation Group                         | Code         | Description                                                                                   | # of Violations | # of OOS Violations | Severity Points |
|-------------------------------------|-----------------------------------------|--------------|-----------------------------------------------------------------------------------------------|-----------------|---------------------|-----------------|
| Vehicle Maintenance                 | Tires                                   | 393.75A3     | Tire -flat and/or audible air leak                                                            | 1               | 1                   | 8               |
| Vehicle Maintenance                 | Tires                                   | 393.75C      | Tire -other tread depth less than 2/32 of inch                                                | 1               | 0                   | 8               |
| Vehicle Maintenance                 | Lighting                                | 393.9ALSML   | LIGHTING - SIDE<br>MARKER LAMP(S)<br>INOPERATIVE.                                             | 1               | 0                   | 6               |
| Vehicle Maintenance                 | Brakes, All Others                      | 393.48A      | Inoperative/defective brakes                                                                  | 1               | 0                   | 4               |
| Vehicle Maintenance                 | Brakes Out of<br>Adjustment             | 393.47E      | Clamp/Roto-Chamber<br>type brake(s) out of<br>adjustment                                      | 2               | 0                   | 4               |
| Vehicle Maintenance                 | Brakes All Others                       | 393.55EB     | AIR BRAKE - ABS MALFUNCTION LAMP DEFECTIVE ON TRAILERS MANUFACTURED ON OR AFTER MARCH 1 1998. | 1               | 0                   | 4               |
| Vehicle Maintenance                 | Brakes, All Others                      | 393.43       | No/improper breakaway or emergency braking                                                    | 1               | 0                   | 4               |
| Vehicle Maintenance                 | Brakes, All Others                      | 393.53B      | Automatic brake adjuster<br>CMV manufactured on<br>or after 10/20/1994 - air<br>brake         | 1               | 0                   | 4               |
| Vehicle Maintenance                 | Brakes, All Others                      | 393.45       | Brake tubing and hose adequacy                                                                | 1               | 0                   | 4               |
| Vehicle Maintenance                 | Brakes, All Others                      | 396.3A1BL    | Brake system pressure loss                                                                    | 1               | 0                   | 4               |
| Vehicle Maintenance                 | Brakes, All Others                      | 393.45B2     | Failing to secure brake hose/tubing against mechanical damage                                 | 1               | 1                   | 4               |
| Unsafe Driving                      | Speeding 2                              | 392.2SLLS2   | State/Local Laws -<br>Speeding 6-10 miles per<br>hour over the speed limit                    | 1               | 0                   | 4               |
| Vehicle Maintenance                 | Wheels, Studs, Clamps,<br>Etc.          | 396.3A1      | Inspection/repair and maintenance parts and accessories                                       | 1               | 0                   | 2               |
| Vehicle Maintenance                 | Emergency Equipment                     | 393.95A4EEUS | EMERGENCY<br>EQUIPMENT - FIRE<br>EXTINGUISHERS -<br>UNSECURED.                                | 1               | 0                   | 2               |
| Vehicle Maintenance                 | Clearance Identification<br>Lamps/Other | 393.9        | Inoperative required lamps                                                                    | 1               | 0                   | 2               |
| ours-Of-Service (HOS)<br>Compliance | Other Log/Form &<br>Manner              | 395.24       | HOS (ELD) - ELD<br>FORM AND MANNER                                                            | 1               | 0                   | 1               |
| Vehicle Maintenance                 | Windshield/ Glass/<br>Markings          | 393.78AWS    | WASHERS -<br>INOPERATIVE<br>WASHING SYSTEM.                                                   | 1               | 0                   | 1               |
|                                     | Not used in SMS<br>Calculation          | 392.2RG      | State vehicle registration or License Plate violation                                         | 1               | 0                   | 0               |

396.3A1:Inspection/repair and maintenance parts and access

| Violations By Unit Type ToC                                           |                      |                    |                    |
|-----------------------------------------------------------------------|----------------------|--------------------|--------------------|
| of Violations: 19 Total Severity: 70 based on inspections in the last | 2 years              |                    |                    |
| iolation Unit: Driver                                                 | # of Violations: 2   | Total Severity: 5  | % of Total: 7.14%  |
| Viol. Group: Speeding 2                                               | # of Violations: 1   | Total Severity: 4  | % of Total: 5.71%  |
| Violation                                                             | Number of Occurences | Viol. Severity     | Total Severity     |
| 392.2SLLS2:State/Local Laws - Speeding 6-10 miles per hour ov         | 1                    | 4                  | 4                  |
| Viol. Group: Other Log/Form & Manner                                  | # of Violations: 1   | Total Severity: 1  | % of Total: 1.43%  |
| 395.24:HOS (ELD) - ELD FORM AND MANNER                                | 1                    | 1                  | 1                  |
| iolation Unit: Power Unit                                             | # of Violations: 13  | Total Severity: 49 | % of Total: 70%    |
| Viol. Group: Brakes All Others                                        | # of Violations: 6   | Total Severity: 24 | % of Total: 34.29% |
| Violation                                                             | Number of Occurences | Viol. Severity     | Total Severity     |
| 393.55EB:AIR BRAKE - ABS MALFUNCTION LAMP DEFECTIVE ON TRAI           | 1                    | 4                  | 4                  |
| 393.43:No/improper breakaway or emergency braking                     | 1                    | 4                  | 4                  |
| 393.45:Brake tubing and hose adequacy                                 | 1                    | 4                  | 4                  |
| 393.45B2:Failing to secure brake hose/tubing against mechan           | 1                    | 4                  | 4                  |
| 393.53B:Automatic brake adjuster CMV manufactured on or af            | 1                    | 4                  | 4                  |
| Viol. Group: Tires                                                    | # of Violations: 1   | Total Severity: 8  | % of Total: 11.43% |
| 393.75C:Tire -other tread depth less than 2/32 of inch                | 1                    | 8                  | 8                  |
| Viol. Group: Brakes Out of Adjustment                                 | # of Violations: 2   | Total Severity: 8  | % of Total: 11.43% |
| 393.47E:Clamp/Roto-Chamber type brake(s) out of adjustment            | 2                    | 4                  | 8                  |
| Viol. Group: Lighting                                                 | # of Violations: 1   | Total Severity: 6  | % of Total: 8.57%  |
| 393.9ALSML:LIGHTING - SIDE MARKER LAMP(S) INOPERATIVE.                | 1                    | 6                  | 6                  |
| Viol. Group: Emergency Equipment                                      | # of Violations: 1   | Total Severity: 2  | % of Total: 2.86%  |
| 393.95A4EEUS:EMERGENCY EQUIPMENT - FIRE EXTINGUISHERS - UNSECUR       | 1                    | 2                  | 2                  |
| Viol. Group: Windshield/ Glass/ Markings                              | # of Violations: 1   | Total Severity: 1  | % of Total: 1.43%  |
| 393.78AWS:WASHERS - INOPERATIVE WASHING SYSTEM.                       | 1                    | 1                  | 1                  |
| Viol. Group: Not used in SMS Calculation                              | # of Violations: 1   | Total Severity: 0  | % of Total: 0%     |
| 392.2RG:State vehicle registration or License Plate violat            | 1                    | 0                  | 0                  |
| iolation Unit: Trailer                                                | # of Violations: 4   | Total Severity: 16 | % of Total: 22.86% |
| Viol. Group: Tires                                                    | # of Violations: 1   | Total Severity: 8  | % of Total: 11.43% |
| Violation                                                             | Number of Occurences | Viol. Severity     | Total Severity     |
| 393.75A3:Tire -flat and/or audible air leak                           | 1                    | 8                  | 8                  |
| Viol. Group: Brakes All Others                                        | # of Violations: 1   | Total Severity: 4  | % of Total: 5.71%  |
| 393.48A:Inoperative/defective brakes                                  | 1                    | 4                  | 4                  |
| Viol. Group: Clearance Identification Lamps/Other                     | # of Violations: 1   | Total Severity: 2  | % of Total: 2.86%  |
| 393.9:Inoperative required lamps                                      | 1                    | 2                  | 2                  |
| Viol. Group: Wheels Studs Clamps Etc.                                 | # of Violations: 1   | Total Severity: 2  | % of Total: 2.86%  |
|                                                                       |                      |                    | I .                |