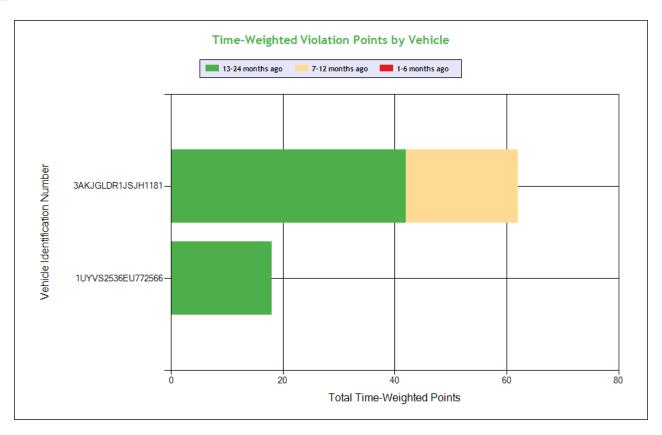

| VIN Insp Summary by State | VIN Insp Summary by State (based on inspection from the last 2 years) ToC |              |      |             |      |             |      |             |      |             |         |             |      |             |      |             |      |             |      |             |    |
|---------------------------|---------------------------------------------------------------------------|--------------|------|-------------|------|-------------|------|-------------|------|-------------|---------|-------------|------|-------------|------|-------------|------|-------------|------|-------------|----|
|                           |                                                                           |              |      |             |      |             |      |             |      | Co          | unts in | each S      | tate |             |      |             |      |             |      |             |    |
| VIN                       | Insn                                                                      | yiol Pts     |      | С           | Α    | U           | т    | Α           | R    | Α           | Z       | 0           | K    | С           | 0    | I.          | A    | N           | М    | ٧           | VI |
| VIIV                      | ШЭР                                                                       | Pts          | Insp | Viol<br>Pts | Insp | Viol<br>Pts | Insp | Viol<br>Pts | Insp | Viol<br>Pts | Insp    | Viol<br>Pts | Insp | Viol<br>Pts | Insp | Viol<br>Pts | Insp | Viol<br>Pts | Insp | Viol<br>Pts |    |
| TOTALS                    | 50/<br>320*                                                               | 16/<br>184** | 3    | 20          | 3    | 8           | 2    | 14          | 2    | 29          | 2       | 29          | 1    | 10          | 1    | 28          | 1    | 41          | 1    | 5           |    |
| 3AKJGLDR1JSJH1181         | 10                                                                        | 64           | 3    | 12          | 3    | 8           | 2    | 14          | 0    | 0           | 0       | 0           | 1    | 10          | 1    | 20          | 0    | 0           | 0    | 0           |    |
| 1UYVS2536EU772566         | 7                                                                         | 21           | 3    | 8           | 1    | 0           | 1    | 0           | 1    | 5           | 0       | 0           | 0    | 0           | 1    | 8           | 0    | 0           | 0    | 0           |    |
| 3AKJGLDR0HSGP4895         | 6                                                                         | 54           | 0    | 0           | 0    | 0           | 0    | 0           | 2    | 8           | 2       | 26          | 0    | 0           | 0    | 0           | 1    | 15          | 1    | 5           |    |
| 1GRAA0625FW700845         | 3                                                                         | 45           | 0    | 0           | 0    | 0           | 0    | 0           | 1    | 16          | 1       | 3           | 0    | 0           | 0    | 0           | 1    | 26          | 0    | 0           |    |
| 1UYVS2536E0772566         | 1                                                                         | 0            | 0    | 0           | 1    | 0           | 0    | 0           | 0    | 0           | 0       | 0           | 0    | 0           | 0    | 0           | 0    | 0           | 0    | 0           |    |