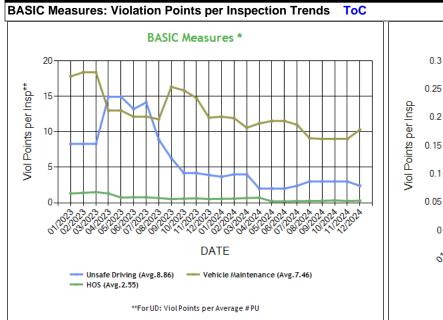

<sup>\*</sup> BASIC Measures are the absolute SMS scores that are compared within each Safety Event Group to determine the BASIC Score percentiles. Averages based on fleets with 1-5 power units.

| $D \Lambda$ | SIC | Measures | * _ | Table  | ToC |
|-------------|-----|----------|-----|--------|-----|
| ВΑ          | SIL | weasures |     | ı abie | 106 |

| UD-Unsafe<br>Date | Driving, HOS | -Hours of Se<br>UD AC |                 | ver Fitness,   | CS-Controlle | d Substance      | s, VM-Vehicle | e Maintenan | ce              |               |       |                 |               |       |                 |
|-------------------|--------------|-----------------------|-----------------|----------------|--------------|------------------|---------------|-------------|-----------------|---------------|-------|-----------------|---------------|-------|-----------------|
| Date              |              | IID AC                |                 |                |              |                  |               |             |                 |               |       |                 |               |       | $\overline{}$   |
|                   | Measure      | UD AC                 | UD with<br>Viol | HOS<br>Measure | HOS AC       | HOS with<br>Viol | DF<br>Measure | DF AC       | DF with<br>Viol | CS<br>Measure | CS AC | CS with<br>Viol | VM<br>Measure | VM AC | VM with<br>Viol |
| 12/2024           | 2.39         | N                     | 1               | 0.28           | N            | 1                | 0.00          | N           | 0               | 0.00          | N     | 0               | 10.28         | N     | 5               |
| 11/2024           | 3.00         | N                     | 1               | 0.25           | N            | 1                | 0.00          | N           | 0               | 0.00          | N     | 0               | 9.00          | N     | 5               |
| 10/2024           | 3.00         | N                     | 1               | 0.33           | N            | 1                | 0.00          | N           | 0               | 0.00          | N     | 0               | 9.00          | N     | 5               |
| 09/2024           | 3.00         | N                     | 1               | 0.27           | N            | 1                | 0.00          | N           | 0               | 0.00          | N     | 0               | 9.00          | N     | 5               |
| 08/2024           | 3.00         | N                     | 1               | 0.25           | N            | 1                | 0.00          | N           | 0               | 0.00          | N     | 0               | 9.10          | N     | 5               |
| 07/2024           | 2.39         | N                     | 1               | 0.23           | N            | 1                | 0.00          | N           | 0               | 0.00          | N     | 0               | 11.00         | N     | 5               |
| 06/2024           | 2.00         | N                     | 1               | 0.20           | N            | 1                | 0.00          | N           | 0               | 0.00          | N     | 0               | 11.53         | N     | 6               |
| 05/2024           | 2.00         | N                     | 1               | 0.20           | N            | 1                | 0.00          | N           | 0               | 0.00          | N     | 0               | 11.53         | N     | 6               |
| 04/2024           | 2.00         | N                     | 1               | 0.71           | N            | 1                | 0.00          | N           | 0               | 0.00          | N     | 0               | 11.18         | N     | 5               |
| 03/2024           | 4.00         | N                     | 1               | 0.66           | N            | 1                | 0.00          | N           | 0               | 0.00          | N     | 0               | 10.58         | N     | 5               |
| 02/2024           | 4.00         | N                     | 1               | 0.58           | N            | 1                | 0.00          | N           | 0               | 0.00          | N     | 0               | 11.92         | N     | 5               |
| 01/2024           | 3.67         | N                     | 1               | 0.55           | N            | 1                | 0.00          | N           | 0               | 0.00          | N     | 0               | 12.13         | N     | 6               |
| 12/2023           | 3.91         | N                     | 1               | 0.52           | N            | 1                | 0.00          | N           | 0               | 0.00          | N     | 0               | 12.00         | N     | 6               |
| 11/2023           | 4.19         | N                     | 1               | 0.62           | N            | 1                | 0.00          | N           | 0               | 0.00          | N     | 0               | 14.76         | N     | 6               |
| 10/2023           | 4.19         | N                     | 1               | 0.58           | N            | 1                | 0.00          | N           | 0               | 0.00          | N     | 0               | 15.85         | N     | 7               |
| 09/2023           | 6.29         | N                     | 1               | 0.52           | N            | 1                | 0.00          | N           | 0               | 0.00          | N     | 0               | 16.33         | N     | 6               |
| 08/2023           | 8.91         | N                     | 2               | 0.66           | N            | 1                | 0.00          | N           | 0               | 0.00          | N     | 0               | 11.77         | N     | 5               |
| 07/2023           | 14.15        | N                     | 3               | 0.78           | N            | 2                | 0.28          | N           | 1               | 0.00          | N     | 0               | 12.14         | N     | 5               |
| 06/2023           | 13.21        | N                     | 3               | 0.78           | N            | 2                | 0.28          | N           | 1               | 0.00          | N     | 0               | 12.14         | N     | 5               |
| 05/2023           | 14.94        | N                     | 3               | 0.73           | N            | 2                | 0.26          | N           | 1               | 0.00          | N     | 0               | 13.00         | N     | 5               |
| 04/2023           | 14.94        | N                     | 3               | 1.31           | N            | 2                | 0.25          | N           | 1               | 0.00          | N     | 0               | 13.00         | N     | 5               |
| 03/2023           | 8.30         | N                     | 2               | 1.50           | N            | 2                | 0.28          | N           | 1               | 0.00          | N     | 0               | 18.39         | N     | 4               |
| 02/2023           | 8.30         | N                     | 2               | 1.39           | N            | 2                | 0.26          | N           | 1               | 0.00          | N     | 0               | 18.39         | N     | 4               |
| 01/2023           | 8.30         | N                     | 2               | 1.31           | N            | 2                | 0.25          | N           | 1               | 0.00          | N     | 0               | 17.82         | N     | 4               |
| 12/2022           | 7.04         | N                     | 2               | 1.31           | N            | 2                | 0.25          | N           | 1               | 0.00          | N     | 0               | 17.82         | N     | 4               |
| 11/2022           | 7.04         | N                     | 2               | 1.23           | N            | 2                | 0.23          | N           | 1               | 0.00          | N     | 0               | 18.00         | N     | 4               |
| 10/2022           | 7.04         | N                     | 2               | 1.62           | N            | 2                | 0.21          | N           | 1               | 0.00          | N     | 0               | 19.50         | N     | 4               |
| 09/2022           | 7.04         | N                     | 2               | 1.92           | N            | 2                | 0.25          | N           | 1               | 0.00          | N     | 0               | 19.50         | N     | 4               |
| 08/2022           | 9.39         | N                     | 2               | 2.21           | N            | 2                | 0.28          | N           | 1               | 0.00          | N     | 0               | 19.50         | N     | 4               |
| 07/2022           | 14.09        | N                     | 2               | 1.87           | N            | 2                | 0.47          | N           | 1               | 0.00          | N     | 0               | 18.00         | N     | 4               |
| 06/2022           | 30.00        | N                     | 2               | 2.27           | N            | 2                | 0.57          | N           | 1               | 0.00          | N     | 0               | 17.57         | N     | 3               |
| 05/2022           | 30.00        | N                     | 2               | 2.27           | N            | 2                | 0.57          | N           | 1               | 0.00          | N     | 0               | 17.57         | N     | 3               |
| 04/2022           | 30.00        | N                     | 2               | 0.16           | N            | 1                | 0.66          | N           | 1               | 0.00          | N     | 0               | 19.12         | N     | 3               |
| 03/2022           | 30.00        | N                     | 2               | 0.16           | N            | 1                | 0.66          | N           | 1               | 0.00          | N     | 0               | 19.12         | N     | 3               |
| 02/2022           | 35.00        | N                     | 2               | 0.15           | N            | 1                | 0.61          | N           | 1               | 0.00          | N     | 0               | 19.12         | N     | 3               |
| 01/2022           | 45.00        | N                     | 2               | 0.25           | N            | 1                | 1.00          | N           | 1               | 0.00          | N     | 0               | 19.50         | N     | 2               |
| 12/2021           | 45.00        | N                     | 2               | 0.25           | N            | 1                | 1.00          | N           | 1               | 0.00          | N     | 0               | 19.50         | N     | 2               |
| 11/2021           | 45.00        | N                     | 2               | 0.25           | N            | 1                | 1.00          | N           | 1               | 0.00          | N     | 0               | 19.50         | N     | 2               |
| 10/2021           | 45.00        | N                     | 2               | 0.33           | N            | 1                | 1.33          | N           | 1               | 0.00          | N     | 0               | 9.00          | N     | 1               |
| 09/2021           | 45.00        | N                     | 2               | 0.33           | N            | 1                | 1.33          | N           | 1               | 0.00          | N     | 0               | 9.00          | N     | 1               |
| 08/2021           | 30.00        | N                     | 1               | 0.50           | N            | 1                | 2.00          | N           | 1               | 0.00          | N     | 0               | 9.00          | N     | 1               |
| 07/2021           | 0.00         | N                     | 0               | 0.00           | N            | 0                | 0.00          | N           | 0               | 0.00          | N     | 0               | 0.00          | N     | 0               |
| 06/2021           | 0.00         | N                     | 0               | 0.00           | N            | 0                | 0.00          | N           | 0               | 0.00          | N     | 0               | 0.00          | N     | 0               |
| 05/2021           | 0.00         | N                     | 0               | 0.00           | N            | 0                | 0.00          | N           | 0               | 0.00          | N     | 0               | 0.00          | N     | 0               |
| 04/2021           | 0.00         | N                     | 0               | 0.00           | N            | 0                | 0.00          | N           | 0               | 0.00          | N     | 0               | 0.00          | N     | 0               |
| 03/2021           | 0.00         | N                     | 0               | 0.00           | N            | 0                | 0.00          | N           | 0               | 0.00          | N     | 0               | 0.00          | N     | 0               |
| 02/2021           | 0.00         | N                     | 0               | 0.00           | N            | 0                | 0.00          | N           | 0               | 0.00          | N     | 0               | 0.00          | N     | 0               |
| 01/2021           | 0.00         | N                     | 0               | 0.00           | N            | 0                | 0.00          | N           | 0               | 0.00          | N     | 0               | 0.00          | N     | 0               |
| 12/2020           | 0.00         | N                     | 0               | 0.00           | N            | 0                | 0.00          | N           | 0               | 0.00          | N     | 0               | 0.00          | N     | 0               |
| 11/2020           | 0.00         | N                     | 0               | 0.00           | N            | 0                | 0.00          | N           | 0               | 0.00          | N     | 0               | 0.00          | N     | 0               |
| 10/2020           | 0.00         | N                     | 0               | 0.00           | N            | 0                | 0.00          | N           | 0               | 0.00          | N     | 0               | 0.00          | N     | 0               |