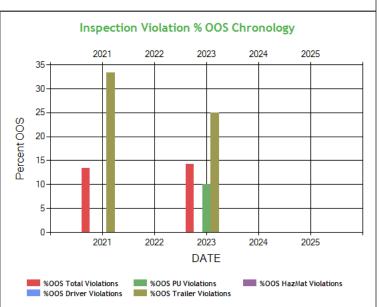

| Inspection Violation % OOS Chronology - | · Table ToC |      |       |      |      |
|-----------------------------------------|-------------|------|-------|------|------|
|                                         | 2021        | 2022 | 2023  | 2024 | 2025 |
| Total Violations                        | 15          | 13   | 14    | 5    | 0    |
| Total Out Of Services                   | 2           | 0    | 2     | 0    | 0    |
| %OOS Total Violations                   | 13.33       | 0    | 14.29 | 0    | 0    |
| Total Driver Violations                 | 4           | 4    | 1     | 1    | 0    |
| Total Driver Out Of Services            | 0           | 0    | 0     | 0    | 0    |
| %OOS Driver Violations                  | 0           | 0    | 0     | 0    | 0    |
| Total PU Violations                     | 9           | 8    | 10    | 5    | 0    |
| Total PU Out Of Services                | 0           | 0    | 1     | 0    | 0    |
| %OOS PU Violations                      | 0           | 0    | 10.0  | 0    | 0    |
| Total Trailer Violations                | 6           | 5    | 4     | 0    | 0    |
| Total Trailer Out Of Services           | 2           | 0    | 1     | 0    | 0    |
| %OOS Trailer Violations                 | 33.33       | 0    | 25.00 | 0    | 0    |
| Total Hazmat Violations                 | 0           | 0    | 0     | 0    | 0    |
| Total Hazmat Out Of Services            | 0           | 0    | 0     | 0    | 0    |
| %OOS HazMat Violations                  | 0           | 0    | 0     | 0    | 0    |