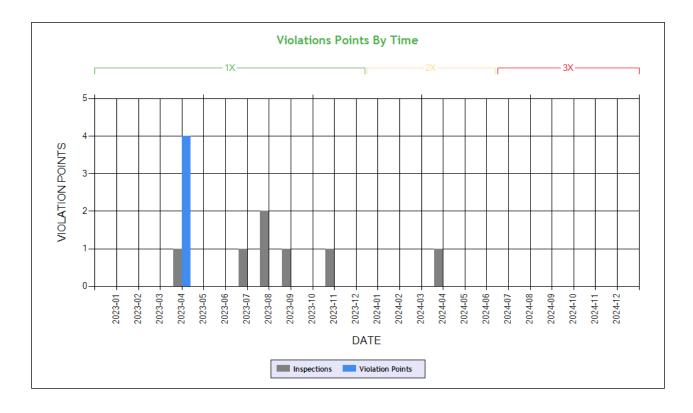

| Date Range     | Inspections | Violations | Out-of-Services | Crashes |  |  |
|----------------|-------------|------------|-----------------|---------|--|--|
| TOTAL          | 16          | 47         | 4               | 0       |  |  |
| 1 - 6 months   | 0           | 0          | 0               | 0       |  |  |
| 7 - 12 months  | 1           | 5          | 0               | 0       |  |  |
| 13 - 18 months | 5           | 12         | 2               | 0       |  |  |
| 19 - 24 months | 1           | 2          | 0               | 0       |  |  |
| 25 - 30 months | 3           | 5          | 0               | 0       |  |  |
| 31 - 36 months | 2           | 8          | 0               | 0       |  |  |
| 37 - 42 months | 4           | 15         | 2               | 0       |  |  |
| 43 - 48 months | 0           | 0          | 0               | 0       |  |  |