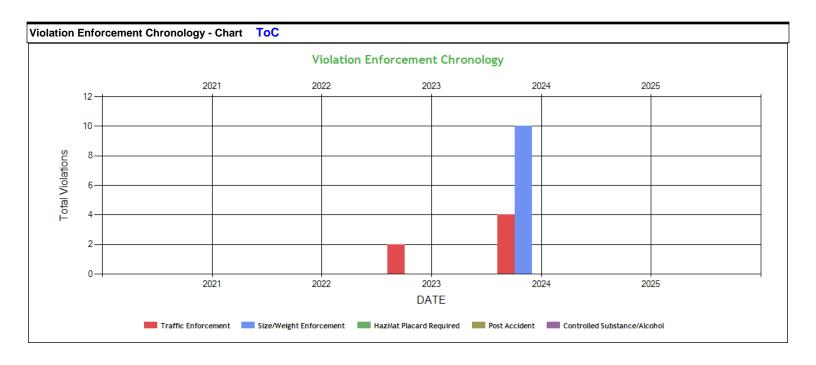

| Violation Enforcement Chronology - Table | ToC  |      |      |      |      |
|------------------------------------------|------|------|------|------|------|
|                                          | 2021 | 2022 | 2023 | 2024 | 2025 |
| Traffic Enforcement                      | 0    | 0    | 2    | 4    | 0    |
| Size/Weight Enforcement                  | 0    | 0    | 0    | 10   | 0    |
| HazMat Placard Required                  | 0    | 0    | 0    | 0    | 0    |
| Post Accident                            | 0    | 0    | 0    | 0    | 0    |
| Controlled Substance/Alcohol             | 0    | 0    | 0    | 0    | 0    |