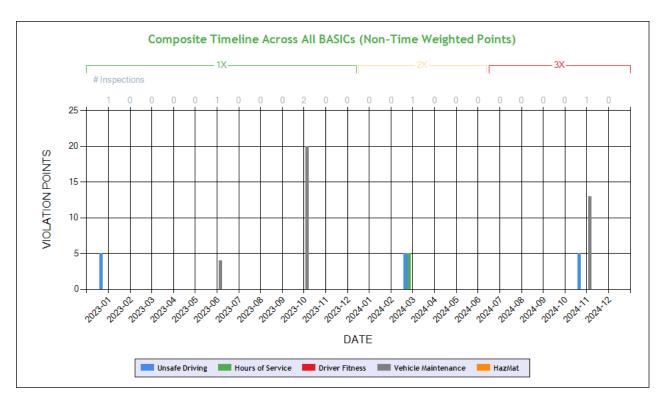

| Inspection Violations & O | OS Counts - Table ToC |            |                 |         |
|---------------------------|-----------------------|------------|-----------------|---------|
| Date Range                | Inspections           | Violations | Out-of-Services | Crashes |
| TOTAL                     | 10                    | 18         | 3               | 1       |
| 1 - 6 months              | 1                     | 5          | 1               | 0       |
| 7 - 12 months             | 1                     | 2          | 0               | 0       |
| 13 - 18 months            | 2                     | 6          | 2               | 0       |
| 19 - 24 months            | 2                     | 2          | 0               | 1       |
| 25 - 30 months            | 0                     | 0          | 0               | 0       |
| 31 - 36 months            | 2                     | 2          | 0               | 0       |
| 37 - 42 months            | 1                     | 1          | 0               | 0       |
| 43 - 48 months            | 1                     | 0          | 0               | 0       |