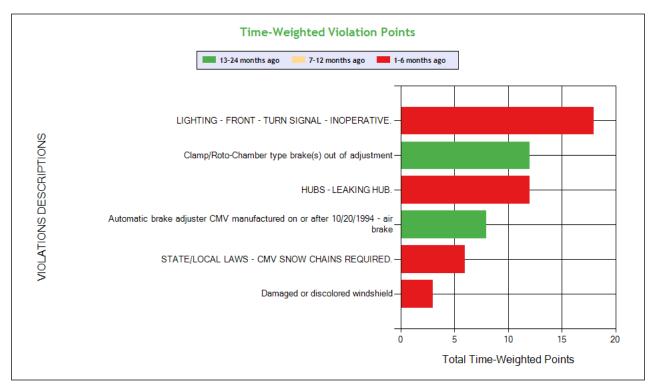

Severe Violations (i.e. those with >= 8 points) - Chart ToC

No Data

Severe Violations (i.e. those with >= 8 points) - Table

No Data

| Inspection Date | Inspection<br>State | BASIC                  | Violation Description                                                                                                                                          | oos | VIN               | Severity Points |
|-----------------|---------------------|------------------------|----------------------------------------------------------------------------------------------------------------------------------------------------------------|-----|-------------------|-----------------|
| 11/07/2024      | WA                  | Vehicle<br>Maintenance | 393.60C - Damaged or discolored windshield                                                                                                                     | No  | 3AKJHHDR2LSKZ7373 | 1               |
| 11/07/2024      | WA                  | Vehicle<br>Maintenance | 393.9ALFTSI - LIGHTING - FRONT - TURN SIGNAL - INOPERATIVE.                                                                                                    | No  | 3AKJHHDR2LSKZ7373 | 6               |
| 11/07/2024      | WA                  | Vehicle<br>Maintenance | 392.2SLSNC - STATE/LOCAL LAWS - CMV SNOW CHAINS REQUIRED.                                                                                                      | No  | 3AKJHHDR2LSKZ7373 | 2               |
| 11/07/2024      | WA                  | Unsafe Driving         | 392.2SLLTCD - STATE/LOCAL LAWS - FAILED TO OBEY A TRAFFIC CONTROL DEVICE - PERMANENT OR TEMPORARY - E.G. SAFETY OFFICIAL SIGNAL SIGN LIGHT LANE MARKING OTHER. | No  | 3AKJHHDR2LSKZ7373 | 5               |
| 11/07/2024      | WA                  | Vehicle<br>Maintenance | 396.5HL - HUBS - LEAKING HUB.                                                                                                                                  | Yes | LJRC5426091000510 | 2               |
| 03/29/2024      | OR                  | Hours-Of-<br>Service   | 395.34A1 - Failing to note malfunction that requires use of paper log                                                                                          | No  | 3AKJHHDR2LSKZ7373 | 5               |
| 03/29/2024      | OR                  | -                      | 392.2DIM - Dimension Violation (Width / Height / Length)                                                                                                       | No  | 3AKJHHDR2LSKZ7373 | 0               |
| 10/31/2023      | CA                  | Vehicle<br>Maintenance | 396.3A1BOS - BRAKES OUT OF SERVICE: The number of defective brakes is equal to or greater than 20 percent of the service brakes on the vehicle or combination  | Yes | 3AKJHHDR2LSKZ7373 | 0               |
| 10/31/2023      | CA                  | Vehicle<br>Maintenance | 393.47E - Clamp/Roto-Chamber type brake(s) out of adjustment                                                                                                   | No  | 3AKJHHDR2LSKZ7373 | 4               |
| 10/31/2023      | CA                  | Vehicle<br>Maintenance | 393.53B - Automatic brake adjuster CMV manufactured on or after 10/20/1994 - air brake                                                                         | No  | 3AKJHHDR2LSKZ7373 | 4               |
| 10/31/2023      | CA                  | Vehicle<br>Maintenance | 396.3A1BOS - BRAKES OUT OF SERVICE: The number of defective brakes is equal to or greater than 20 percent of the service brakes on the vehicle or combination  | Yes | 3AKJHHDR2LSKZ7373 | 0               |
| 10/31/2023      | CA                  | Vehicle<br>Maintenance | 393.53B - Automatic brake adjuster CMV manufactured on or after 10/20/1994 - air brake                                                                         | No  | 3AKJHHDR2LSKZ7373 | 4               |
| 10/31/2023      | CA                  | Vehicle<br>Maintenance | 393.47E - Clamp/Roto-Chamber type brake(s) out of adjustment                                                                                                   | No  | 3AKJHHDR2LSKZ7373 | 4               |
| 06/06/2023      | CA                  | Vehicle<br>Maintenance | 393.47E - Clamp/Roto-Chamber type brake(s) out of adjustment                                                                                                   | No  | 1GR1P0621LJ159770 | 4               |
| 01/31/2023      | CA                  | Unsafe Driving         | 392.2C - Failure to obey traffic control device                                                                                                                | No  | 3AKJGLDRXHSHD8131 | 5               |
| 03/06/2022      | CA                  | Vehicle<br>Maintenance | 396.5BHLIW - Hubs - Oil and/or Grease Leaking from hub - inner wheel                                                                                           | No  | 1JJV532D4KL116156 | 2               |
| 03/06/2022      | CA                  | Vehicle<br>Maintenance | 393.45B2UV - Brake Hose or Tubing Chafing and/or Kinking Under Vehicle                                                                                         | No  | 3AKJGLDRXHSHD8131 | 4               |
| 07/14/2021      | CA                  | _                      | 392.2AU - State Operating Authority Violation                                                                                                                  | No  | 3AKJGLDRXHSHD8131 | 0               |

| BASIC                                | Violation Group                | Code        | Description                                                                                                                                                              | # of Violations | # of OOS Violations | Severity Points |
|--------------------------------------|--------------------------------|-------------|--------------------------------------------------------------------------------------------------------------------------------------------------------------------------|-----------------|---------------------|-----------------|
| Vehicle Maintenance                  | Lighting                       | 393.9ALFTSI | LIGHTING - FRONT -<br>TURN SIGNAL -<br>INOPERATIVE.                                                                                                                      | 1               | 0                   | 6               |
| Hours-Of-Service (HOS)<br>Compliance | Incomplete/Wrong Log           | 395.34A1    | Failing to note malfunction that requires use of paper log                                                                                                               | 1               | 0                   | 5               |
| Unsafe Driving                       | Dangerous Driving              | 392.2SLLTCD | STATE/LOCAL LAWS -<br>FAILED TO OBEY A<br>TRAFFIC CONTROL<br>DEVICE - PERMANENT<br>OR TEMPORARY - E.G.<br>SAFETY OFFICIAL<br>SIGNAL SIGN LIGHT<br>LANE MARKING<br>OTHER. | 1               | 0                   | 5               |
| Vehicle Maintenance                  | Brakes Out of<br>Adjustment    | 393.47E     | Clamp/Roto-Chamber<br>type brake(s) out of<br>adjustment                                                                                                                 | 3               | 0                   | 4               |
| Vehicle Maintenance                  | Brakes, All Others             | 393.53B     | Automatic brake adjuster<br>CMV manufactured on<br>or after 10/20/1994 - air<br>brake                                                                                    | 2               | 0                   | 4               |
| Vehicle Maintenance                  | Emergency Equipment            | 392.2SLSNC  | STATE/LOCAL LAWS -<br>CMV SNOW CHAINS<br>REQUIRED.                                                                                                                       | 1               | 0                   | 2               |
| Vehicle Maintenance                  | Wheels Studs Clamps<br>Etc.    | 396.5HL     | HUBS - LEAKING HUB.                                                                                                                                                      | 1               | 1                   | 2               |
| Vehicle Maintenance                  | Windshield/ Glass/<br>Markings | 393.60C     | Damaged or discolored windshield                                                                                                                                         | 1               | 0                   | 1               |
| Vehicle Maintenance                  | Not used in SMS<br>Calculation | 396.3A1BOS  | BRAKES OUT OF<br>SERVICE: The number<br>of defective brakes is<br>equal to or greater than<br>20 percent of the service<br>brakes on the vehicle or<br>combination       | 2               | 2                   | 0               |
|                                      | Not used in SMS<br>Calculation | 392.2DIM    | Dimension Violation<br>(Width / Height / Length)                                                                                                                         | 1               | 0                   | 0               |