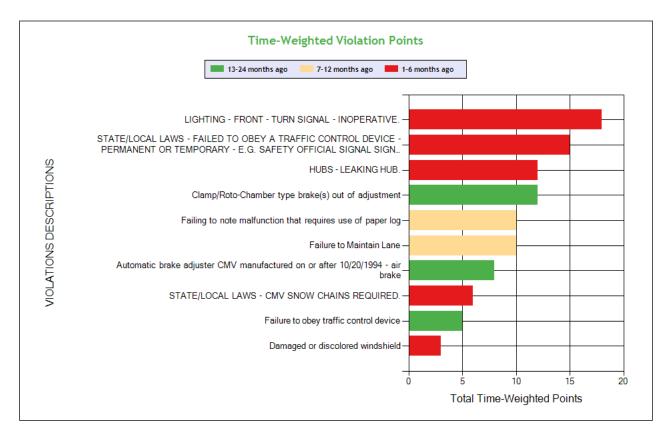

Severe Violations (i.e. those with >= 8 points) - Chart ToC

No Data

Severe Violations (i.e. those with >= 8 points) - Table

No Data

| Inspection Date | Inspection<br>State | BASIC                  | Violation Description                                                                                                                                          | oos | VIN               | Severity Points |
|-----------------|---------------------|------------------------|----------------------------------------------------------------------------------------------------------------------------------------------------------------|-----|-------------------|-----------------|
| 11/07/2024      | WA                  | Vehicle<br>Maintenance | 393.60C - Damaged or discolored windshield                                                                                                                     | No  | 3AKJHHDR2LSKZ7373 | 1               |
| 11/07/2024      | WA                  | Vehicle<br>Maintenance | 393.9ALFTSI - LIGHTING - FRONT - TURN SIGNAL - INOPERATIVE.                                                                                                    | No  | 3AKJHHDR2LSKZ7373 | 6               |
| 11/07/2024      | WA                  | Vehicle<br>Maintenance | 392.2SLSNC - STATE/LOCAL LAWS - CMV SNOW CHAINS REQUIRED.                                                                                                      | No  | 3AKJHHDR2LSKZ7373 | 2               |
| 11/07/2024      | WA                  | Unsafe Driving         | 392.2SLLTCD - STATE/LOCAL LAWS - FAILED TO OBEY A TRAFFIC CONTROL DEVICE - PERMANENT OR TEMPORARY - E.G. SAFETY OFFICIAL SIGNAL SIGN LIGHT LANE MARKING OTHER. | No  | 3AKJHHDR2LSKZ7373 | 5               |
| 11/07/2024      | WA                  | Vehicle<br>Maintenance | 396.5HL - HUBS - LEAKING HUB.                                                                                                                                  | Yes | LJRC5426091000510 | 2               |
| 03/29/2024      | OR                  | Hours-Of-<br>Service   | 395.34A1 - Failing to note malfunction that requires use of paper log                                                                                          | No  | 3AKJHHDR2LSKZ7373 | 5               |
| 03/29/2024      | OR                  | -                      | 392.2DIM - Dimension Violation (Width / Height / Length)                                                                                                       | No  | 3AKJHHDR2LSKZ7373 | 0               |
| 10/31/2023      | CA                  | Vehicle<br>Maintenance | 396.3A1BOS - BRAKES OUT OF SERVICE: The number of defective brakes is equal to or greater than 20 percent of the service brakes on the vehicle or combination  | Yes | 3AKJHHDR2LSKZ7373 | 0               |
| 10/31/2023      | CA                  | Vehicle<br>Maintenance | 393.47E - Clamp/Roto-Chamber type brake(s) out of adjustment                                                                                                   | No  | 3AKJHHDR2LSKZ7373 | 4               |
| 10/31/2023      | CA                  | Vehicle<br>Maintenance | 393.53B - Automatic brake adjuster CMV manufactured on or after 10/20/1994 - air brake                                                                         | No  | 3AKJHHDR2LSKZ7373 | 4               |
| 10/31/2023      | CA                  | Vehicle<br>Maintenance | 396.3A1BOS - BRAKES OUT OF SERVICE: The number of defective brakes is equal to or greater than 20 percent of the service brakes on the vehicle or combination  | Yes | 3AKJHHDR2LSKZ7373 | 0               |
| 10/31/2023      | CA                  | Vehicle<br>Maintenance | 393.53B - Automatic brake adjuster CMV manufactured on or after 10/20/1994 - air brake                                                                         | No  | 3AKJHHDR2LSKZ7373 | 4               |
| 10/31/2023      | CA                  | Vehicle<br>Maintenance | 393.47E - Clamp/Roto-Chamber type brake(s) out of adjustment                                                                                                   | No  | 3AKJHHDR2LSKZ7373 | 4               |
| 06/06/2023      | CA                  | Vehicle<br>Maintenance | 393.47E - Clamp/Roto-Chamber type brake(s) out of adjustment                                                                                                   | No  | 1GR1P0621LJ159770 | 4               |
| 01/31/2023      | CA                  | Unsafe Driving         | 392.2C - Failure to obey traffic control device                                                                                                                | No  | 3AKJGLDRXHSHD8131 | 5               |
| 03/06/2022      | CA                  | Vehicle<br>Maintenance | 396.5BHLIW - Hubs - Oil and/or Grease Leaking from hub - inner wheel                                                                                           | No  | 1JJV532D4KL116156 | 2               |
| 03/06/2022      | CA                  | Vehicle<br>Maintenance | 393.45B2UV - Brake Hose or Tubing Chafing and/or Kinking Under Vehicle                                                                                         | No  | 3AKJGLDRXHSHD8131 | 4               |
| 07/14/2021      | CA                  | _                      | 392.2AU - State Operating Authority Violation                                                                                                                  | No  | 3AKJGLDRXHSHD8131 | 0               |

| BASIC                                | Violation Group                | Code        | Description                                                                                                                                                              | # of Violations | # of OOS Violations | Severity Points |
|--------------------------------------|--------------------------------|-------------|--------------------------------------------------------------------------------------------------------------------------------------------------------------------------|-----------------|---------------------|-----------------|
| Vehicle Maintenance                  | Lighting                       | 393.9ALFTSI | LIGHTING - FRONT -<br>TURN SIGNAL -<br>INOPERATIVE.                                                                                                                      | 1               | 0                   | 6               |
| Hours-Of-Service (HOS)<br>Compliance | Incomplete/Wrong Log           | 395.34A1    | Failing to note malfunction that requires use of paper log                                                                                                               | 1               | 0                   | 5               |
| Unsafe Driving                       | Dangerous Driving              | 392.2SLLTCD | STATE/LOCAL LAWS -<br>FAILED TO OBEY A<br>TRAFFIC CONTROL<br>DEVICE - PERMANENT<br>OR TEMPORARY - E.G.<br>SAFETY OFFICIAL<br>SIGNAL SIGN LIGHT<br>LANE MARKING<br>OTHER. | 1               | 0                   | 5               |
| Vehicle Maintenance                  | Brakes Out of<br>Adjustment    | 393.47E     | Clamp/Roto-Chamber<br>type brake(s) out of<br>adjustment                                                                                                                 | 3               | 0                   | 4               |
| Vehicle Maintenance                  | Brakes, All Others             | 393.53B     | Automatic brake adjuster<br>CMV manufactured on<br>or after 10/20/1994 - air<br>brake                                                                                    | 2               | 0                   | 4               |
| Vehicle Maintenance                  | Emergency Equipment            | 392.2SLSNC  | STATE/LOCAL LAWS -<br>CMV SNOW CHAINS<br>REQUIRED.                                                                                                                       | 1               | 0                   | 2               |
| Vehicle Maintenance                  | Wheels Studs Clamps<br>Etc.    | 396.5HL     | HUBS - LEAKING HUB.                                                                                                                                                      | 1               | 1                   | 2               |
| Vehicle Maintenance                  | Windshield/ Glass/<br>Markings | 393.60C     | Damaged or discolored windshield                                                                                                                                         | 1               | 0                   | 1               |
| Vehicle Maintenance                  | Not used in SMS<br>Calculation | 396.3A1BOS  | BRAKES OUT OF<br>SERVICE: The number<br>of defective brakes is<br>equal to or greater than<br>20 percent of the service<br>brakes on the vehicle or<br>combination       | 2               | 2                   | 0               |
|                                      | Not used in SMS<br>Calculation | 392.2DIM    | Dimension Violation<br>(Width / Height / Length)                                                                                                                         | 1               | 0                   | 0               |