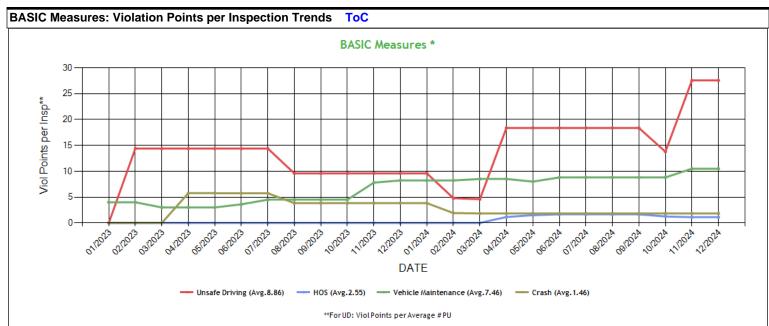

<sup>\*</sup> BASIC Measures are the absolute SMS scores that are compared within each Safety Event Group to determine the BASIC Score percentiles. Averages based on fleets with 1-5 power units.

| BASIC     | Measures      | s * - Tabl   | e ToC           |                |              |                  |               |              |                 |               |       |                 |               |       |                 |
|-----------|---------------|--------------|-----------------|----------------|--------------|------------------|---------------|--------------|-----------------|---------------|-------|-----------------|---------------|-------|-----------------|
| UD-Unsafe | Driving, HOS  | -Hours of Se | rvice, DF-Dri   | iver Fitness,  | CS-Controlle | d Substance      | s, VM-Vehicl  | e Maintenand | е               |               |       |                 |               |       |                 |
| Date      | UD<br>Measure | UD AC        | UD with<br>Viol | HOS<br>Measure | HOS AC       | HOS with<br>Viol | DF<br>Measure | DF AC        | DF with<br>Viol | CS<br>Measure | CS AC | CS with<br>Viol | VM<br>Measure | VM AC | VM with<br>Viol |
| 12/2024   | 27.57         | N            | 3               | 1.11           | N            | 1                | 0.00          | N            | 0               | 0.00          | N     | 0               | 10.50         | N     | 4               |
| 11/2024   | 27.57         | N            | 3               | 1.11           | N            | 1                | 0.00          | N            | 0               | 0.00          | N     | 0               | 10.50         | N     | 4               |
| 10/2024   | 13.78         | N            | 2               | 1.25           | N            | 1                | 0.00          | N            | 0               | 0.00          | N     | 0               | 8.80          | N     | 3               |
| 09/2024   | 18.38         | N            | 2               | 1.66           | N            | 1                | 0.00          | N            | 0               | 0.00          | N     | 0               | 8.80          | N     | 3               |
| 08/2024   | 18.38         | N            | 2               | 1.66           | N            | 1                | 0.00          | N            | 0               | 0.00          | N     | 0               | 8.80          | N     | 3               |
| 07/2024   | 18.38         | N            | 2               | 1.66           | N            | 1                | 0.00          | N            | 0               | 0.00          | N     | 0               | 8.80          | N     | 3               |
| 06/2024   | 18.38         | N            | 2               | 1.66           | N            | 1                | 0.00          | N            | 0               | 0.00          | N     | 0               | 8.80          | N     | 3               |
| 05/2024   | 18.38         | N            | 2               | 1.50           | N            | 1                | 0.00          | N            | 0               | 0.00          | N     | 0               | 8.00          | N     | 3               |
| 04/2024   | 18.38         | N            | 2               | 1.15           | N            | 1                | 0.00          | N            | 0               | 0.00          | N     | 0               | 8.50          | N     | 3               |
| 03/2024   | 4.59          | N            | 1               | 0.00           | N            | 0                | 0.00          | N            | 0               | 0.00          | N     | 0               | 8.50          | N     | 3               |
| 02/2024   | 4.79          | N            | 1               | 0.00           | N            | 0                | 0.00          | N            | 0               | 0.00          | N     | 0               | 8.22          | N     | 4               |
| 01/2024   | 9.59          | N            | 1               | 0.00           | N            | 0                | 0.00          | N            | 0               | 0.00          | N     | 0               | 8.22          | N     | 4               |
| 12/2023   | 9.59          | N            | 1               | 0.00           | N            | 0                | 0.00          | N            | 0               | 0.00          | N     | 0               | 8.22          | N     | 4               |
| 11/2023   | 9.59          | N            | 1               | 0.00           | N            | 0                | 0.00          | N            | 0               | 0.00          | N     | 0               | 7.80          | N     | 4               |
| 10/2023   | 9.59          | N            | 1               | 0.00           | N            | 0                | 0.00          | N            | 0               | 0.00          | N     | 0               | 4.50          | N     | 2               |
| 09/2023   | 9.59          | N            | 1               | 0.00           | N            | 0                | 0.00          | N            | 0               | 0.00          | N     | 0               | 4.50          | N     | 2               |
| 08/2023   | 9.59          | N            | 1               | 0.00           | N            | 0                | 0.00          | N            | 0               | 0.00          | N     | 0               | 4.50          | N     | 2               |
| 07/2023   | 14.39         | N            | 1               | 0.00           | N            | 0                | 0.00          | N            | 0               | 0.00          | N     | 0               | 4.50          | N     | 2               |
| 06/2023   | 14.39         | N            | 1               | 0.00           | N            | 0                | 0.00          | N            | 0               | 0.00          | N     | 0               | 3.60          | N     | 2               |
| 05/2023   | 14.39         | N            | 1               | 0.00           | N            | 0                | 0.00          | N            | 0               | 0.00          | N     | 0               | 3.00          | N     | 1               |
| 04/2023   | 14.39         | N            | 1               | 0.00           | N            | 0                | 0.00          | N            | 0               | 0.00          | N     | 0               | 3.00          | N     | 1               |
| 03/2023   | 14.39         | N            | 1               | 0.00           | N            | 0                | 0.00          | N            | 0               | 0.00          | N     | 0               | 3.00          | N     | 1               |
| 02/2023   | 14.39         | N            | 1               | 0.00           | N            | 0                | 0.00          | N            | 0               | 0.00          | N     | 0               | 4.00          | N     | 1               |
| 01/2023   | 0.00          | N            | 0               | 0.00           | N            | 0                | 0.00          | N            | 0               | 0.00          | N     | 0               | 4.00          | N     | 1               |
| 12/2022   | 0.00          | N            | 0               | 0.00           | N            | 0                | 0.00          | N            | 0               | 0.00          | N     | 0               | 4.00          | N     | 1               |
| 11/2022   | 0.00          | N            | 0               | 0.00           | N            | 0                | 0.00          | N            | 0               | 0.00          | N     | 0               | 4.00          | N     | 1               |
| 10/2022   | 0.00          | N            | 0               | 0.00           | N            | 0                | 0.00          | N            | 0               | 0.00          | N     | 0               | 4.00          | N     | 1               |
| 09/2022   | 0.00          | N            | 0               | 0.00           | N            | 0                | 0.00          | N            | 0               | 0.00          | N     | 0               | 4.00          | N     | 1               |
| 08/2022   | 0.00          | N            | 0               | 0.00           | N            | 0                | 0.00          | N            | 0               | 0.00          | N     | 0               | 4.50          | N     | 1               |
| 07/2022   | 0.00          | N            | 0               | 0.00           | N            | 0                | 0.00          | N            | 0               | 0.00          | N     | 0               | 4.50          | N     | 1               |
| 06/2022   | 0.00          | N            | 0               | 0.00           | N            | 0                | 0.00          | N            | 0               | 0.00          | N     | 0               | 3.60          | N     | 1               |
| 05/2022   | 0.00          | N            | 0               | 0.00           | N            | 0                | 0.00          | N            | 0               | 0.00          | N     | 0               | 3.60          | N     | 1               |
| 04/2022   | 0.00          | N            | 0               | 0.00           | N            | 0                | 0.00          | N            | 0               | 0.00          | N     | 0               | 3.60          | N     | 1               |
| 03/2022   | 0.00          | N            | 0               | 0.00           | N            | 0                | 0.00          | N            | 0               | 0.00          | N     | 0               | 3.60          | N     | 1               |
| 02/2022   | 0.00          | N            | 0               | 0.00           | N            | 0                | 0.00          | N            | 0               | 0.00          | N     | 0               | 0.00          | N     | 0               |
| 01/2022   | 0.00          | N            | 0               | 0.00           | N            | 0                | 0.00          | N            | 0               | 0.00          | N N   | 0               | 0.00          | N     | 0               |
| 12/2021   | 0.00          | N            | 0               | 0.00           | N N          | 0                | 0.00          | N            | 0               | 0.00          | N     | 0               | 0.00          | N     | 0               |
| 11/2021   | 0.00          | N            | 0               | 0.00           | N            | 0                | 0.00          | N            | 0               | 0.00          | N     | 0               | 0.00          | N     | 0               |
| 10/2021   | 0.00          | N            | 0               | 0.00           | N            | 0                | 0.00          | N            | 0               | 0.00          | N N   | 0               | 0.00          | N     | 0               |
| 09/2021   | 0.00          | N            | 0               | 0.00           | N            | 0                | 0.00          | N            | 0               | 0.00          | N     | 0               | 0.00          | N     | 0               |
| 08/2021   | 0.00          | N            | 0               | 0.00           | N            | 0                | 0.00          | N            | 0               | 0.00          | N     | 0               | 0.00          | N     | 0               |
| 07/2021   | 0.00          | N            | 0               | 0.00           | N            | 0                | 0.00          | N            | 0               | 0.00          | N N   | 0               | 0.00          | N     | 0               |
| 06/2021   | 0.00          | N            | 0               | 0.00           | N            | 0                | 0.00          | N            | 0               | 0.00          | N N   | 0               | 0.00          | N     | 0               |
| 05/2021   | 0.00          | N            | 0               | 0.00           | N            | 0                | 0.00          | N            | 0               | 0.00          | N N   | 0               | 0.00          | N     | 0               |
| 04/2021   | 0.00          | N            | 0               | 0.00           | N            | 0                | 0.00          | N            | 0               | 0.00          | N N   | 0               | 0.00          | N     | 0               |
| 03/2021   | 0.00          | N            | 0               | 0.00           | N            | 0                | 0.00          | N            | 0               | 0.00          | N N   | 0               | 0.00          | N     | 0               |
| 02/2021   | 0.00          | N            | 0               | 0.00           | N            | 0                | 0.00          | N            | 0               | 0.00          | N     | 0               | 0.00          | N     | 0               |
| 01/2021   | 0.00          | N            | 0               | 0.00           | N            | 0                | 0.00          | N            | 0               | 0.00          | N N   | 0               | 0.00          | N     | 0               |
| 12/2020   | 0.00          | N            | 0               | 0.00           | N            | 0                | 0.00          | N            | 0               | 0.00          | N N   | 0               | 0.00          | N     | 0               |
| 11/2020   | 0.00          | N            | 0               | 0.00           | N            | 0                | 0.00          | N            | 0               | 0.00          | N     | 0               | 0.00          | N     | 0               |

<sup>\*</sup> BASIC Measures are the absolute SMS scores that are compared within each Safety Event Group to determine the BASIC Score percentiles.

| KPI: BASIC Measures                                                                                         | KPI: BASIC Measures by Fleet Size and Cargo Group ToC |                  |      |                  |      |                  |      |                  |      |                  |      |                  |      |                  |
|-------------------------------------------------------------------------------------------------------------|-------------------------------------------------------|------------------|------|------------------|------|------------------|------|------------------|------|------------------|------|------------------|------|------------------|
| Fleet Size: 1-5 PUs                                                                                         |                                                       |                  |      |                  |      |                  |      |                  |      |                  |      |                  |      |                  |
| Unsafe Driving Hours of Service Driver Fitness Controlled Vehicle HM Compliance Crash Substance Maintenance |                                                       |                  |      |                  |      |                  |      |                  |      |                  |      |                  |      |                  |
| Cargo Group (Companies)                                                                                     | Avg.                                                  | Comp.<br>to Avg. | Avg. | Comp.<br>to Avg. | Avg. | Comp.<br>to Avg. | Avg. | Comp.<br>to Avg. | Avg. | Comp.<br>to Avg. | Avg. | Comp.<br>to Avg. | Avg. | Comp.<br>to Avg. |
| General Freight (487017)                                                                                    | 0.79                                                  | Worse            | 0.23 | Worse            | 0.20 | Better           | 0.02 | Better           | 1.90 | Worse            | 0.01 | Better           | 0.06 | Worse            |
| Refrigerated (65131)                                                                                        | 1.52                                                  | Worse            | 0.56 | Worse            | 0.16 | Better           | 0.02 | Better           | 2.62 | Worse            | 0.01 | Better           | 0.11 | Worse            |
| SEATTLE FREIGHTLINES LLC                                                                                    | 27.5                                                  | 57               | 1.11 | 1                | 0.00 | 0                | 0.00 | 0                | 10.5 | 0                | 0.00 | )                | 1.83 | 3                |