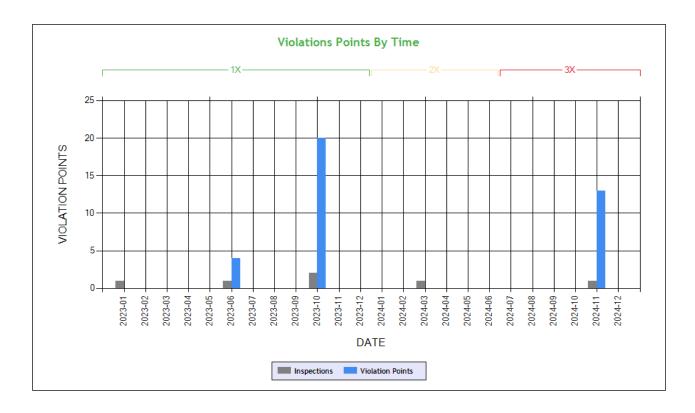

| Inspection Violations & O | OS Counts - Table ToC |            |                 |         |
|---------------------------|-----------------------|------------|-----------------|---------|
| Date Range                | Inspections           | Violations | Out-of-Services | Crashes |
| TOTAL                     | 10                    | 18         | 3               | 1       |
| 1 - 6 months              | 1                     | 5          | 1               | 0       |
| 7 - 12 months             | 1                     | 2          | 0               | 0       |
| 13 - 18 months            | 2                     | 6          | 2               | 0       |
| 19 - 24 months            | 2                     | 2          | 0               | 1       |
| 25 - 30 months            | 0                     | 0          | 0               | 0       |
| 31 - 36 months            | 2                     | 2          | 0               | 0       |
| 37 - 42 months            | 1                     | 1          | 0               | 0       |
| 43 - 48 months            | 1                     | 0          | 0               | 0       |