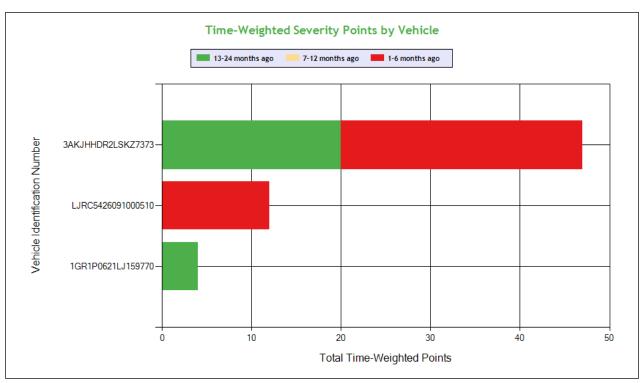

|                   |             |             |      |          | Counts in | each State |      |          |
|-------------------|-------------|-------------|------|----------|-----------|------------|------|----------|
| VIN               | Insp        | Viol Pts    |      | CA       | (         | OR         | WA   |          |
|                   |             |             | Insp | Viol Pts | Insp      | Viol Pts   | Insp | Viol Pts |
| TOTALS            | 27/<br>132* | 10/<br>52** | 7    | 31       | 2         | 5          | 1    | 16       |
| 3AKJGLDRXHSHD8131 | 5           | 9           | 4    | 9        | 1         | 0          | 0    | 0        |
| 3AKJHHDR2LSKZ7373 | 4           | 35          | 2    | 16       | 1         | 5          | 1    | 14       |
| 1GR1P0621LJ159770 | 1           | 4           | 1    | 4        | 0         | 0          | 0    | 0        |
| 1JJV532D4KL116156 | 1           | 2           | 1    | 2        | 0         | 0          | 0    | 0        |
| 1JJV532DXCL720554 | 1           | 0           | 1    | 0        | 0         | 0          | 0    | 0        |
| LJRC5426091000510 | 1           | 2           | 0    | 0        | 0         | 0          | 1    | 2        |