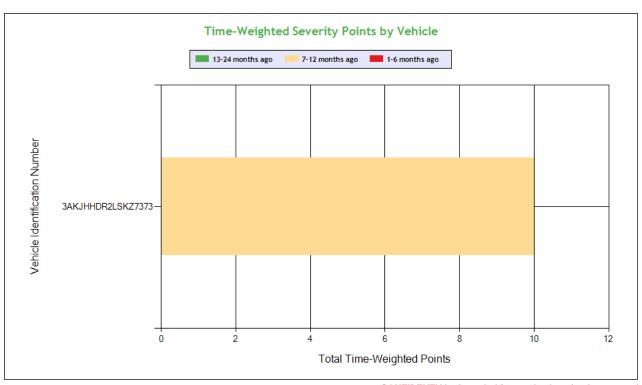

Severe Violations (i.e. those with >= 8 points) - Chart ToC

No Data

Severe Violations (i.e. those with >= 8 points) - Table

No Data

| Inspection Date | Inspection<br>State | BASIC                  | Violation Description                                                                                                                                          | oos | VIN               | Severity Points |
|-----------------|---------------------|------------------------|----------------------------------------------------------------------------------------------------------------------------------------------------------------|-----|-------------------|-----------------|
| 11/07/2024      | WA                  | Vehicle<br>Maintenance | 393.60C - Damaged or discolored windshield                                                                                                                     | No  | 3AKJHHDR2LSKZ7373 | 1               |
| 11/07/2024      | WA                  | Vehicle<br>Maintenance | 393.9ALFTSI - LIGHTING - FRONT - TURN SIGNAL - INOPERATIVE.                                                                                                    | No  | 3AKJHHDR2LSKZ7373 | 6               |
| 11/07/2024      | WA                  | Vehicle<br>Maintenance | 392.2SLSNC - STATE/LOCAL LAWS - CMV SNOW CHAINS REQUIRED.                                                                                                      | No  | 3AKJHHDR2LSKZ7373 | 2               |
| 11/07/2024      | WA                  | Unsafe Driving         | 392.2SLLTCD - STATE/LOCAL LAWS - FAILED TO OBEY A TRAFFIC CONTROL DEVICE - PERMANENT OR TEMPORARY - E.G. SAFETY OFFICIAL SIGNAL SIGN LIGHT LANE MARKING OTHER. | No  | 3AKJHHDR2LSKZ7373 | 5               |
| 11/07/2024      | WA                  | Vehicle<br>Maintenance | 396.5HL - HUBS - LEAKING HUB.                                                                                                                                  | Yes | LJRC5426091000510 | 2               |
| 03/29/2024      | OR                  | Hours-Of-<br>Service   | 395.34A1 - Failing to note malfunction that requires use of paper log                                                                                          | No  | 3AKJHHDR2LSKZ7373 | 5               |
| 03/29/2024      | OR                  | -                      | 392.2DIM - Dimension Violation (Width / Height / Length)                                                                                                       | No  | 3AKJHHDR2LSKZ7373 | 0               |
| 10/31/2023      | CA                  | Vehicle<br>Maintenance | 396.3A1BOS - BRAKES OUT OF SERVICE: The number of defective brakes is equal to or greater than 20 percent of the service brakes on the vehicle or combination  | Yes | 3AKJHHDR2LSKZ7373 | 0               |
| 10/31/2023      | CA                  | Vehicle<br>Maintenance | 393.47E - Clamp/Roto-Chamber type brake(s) out of adjustment                                                                                                   | No  | 3AKJHHDR2LSKZ7373 | 4               |
| 10/31/2023      | CA                  | Vehicle<br>Maintenance | 393.53B - Automatic brake adjuster CMV manufactured on or after 10/20/1994 - air brake                                                                         | No  | 3AKJHHDR2LSKZ7373 | 4               |
| 10/31/2023      | CA                  | Vehicle<br>Maintenance | 396.3A1BOS - BRAKES OUT OF SERVICE: The number of defective brakes is equal to or greater than 20 percent of the service brakes on the vehicle or combination  | Yes | 3AKJHHDR2LSKZ7373 | 0               |
| 10/31/2023      | CA                  | Vehicle<br>Maintenance | 393.53B - Automatic brake adjuster CMV manufactured on or after 10/20/1994 - air brake                                                                         | No  | 3AKJHHDR2LSKZ7373 | 4               |
| 10/31/2023      | CA                  | Vehicle<br>Maintenance | 393.47E - Clamp/Roto-Chamber type brake(s) out of adjustment                                                                                                   | No  | 3AKJHHDR2LSKZ7373 | 4               |
| 06/06/2023      | CA                  | Vehicle<br>Maintenance | 393.47E - Clamp/Roto-Chamber type brake(s) out of adjustment                                                                                                   | No  | 1GR1P0621LJ159770 | 4               |
| 01/31/2023      | CA                  | Unsafe Driving         | 392.2C - Failure to obey traffic control device                                                                                                                | No  | 3AKJGLDRXHSHD8131 | 5               |
| 03/06/2022      | CA                  | Vehicle<br>Maintenance | 396.5BHLIW - Hubs - Oil and/or Grease Leaking from hub - inner wheel                                                                                           | No  | 1JJV532D4KL116156 | 2               |
| 03/06/2022      | CA                  | Vehicle<br>Maintenance | 393.45B2UV - Brake Hose or Tubing Chafing and/or Kinking Under Vehicle                                                                                         | No  | 3AKJGLDRXHSHD8131 | 4               |
| 07/14/2021      | CA                  | _                      | 392.2AU - State Operating Authority Violation                                                                                                                  | No  | 3AKJGLDRXHSHD8131 | 0               |

| BASIC                                | Violation Group                | Code        | Description                                                                                                                                                              | # of Violations | # of OOS Violations | Severity Points |
|--------------------------------------|--------------------------------|-------------|--------------------------------------------------------------------------------------------------------------------------------------------------------------------------|-----------------|---------------------|-----------------|
| Vehicle Maintenance                  | Lighting                       | 393.9ALFTSI | LIGHTING - FRONT -<br>TURN SIGNAL -<br>INOPERATIVE.                                                                                                                      | 1               | 0                   | 6               |
| Hours-Of-Service (HOS)<br>Compliance | Incomplete/Wrong Log           | 395.34A1    | Failing to note malfunction that requires use of paper log                                                                                                               | 1               | 0                   | 5               |
| Unsafe Driving                       | Dangerous Driving              | 392.2SLLTCD | STATE/LOCAL LAWS -<br>FAILED TO OBEY A<br>TRAFFIC CONTROL<br>DEVICE - PERMANENT<br>OR TEMPORARY - E.G.<br>SAFETY OFFICIAL<br>SIGNAL SIGN LIGHT<br>LANE MARKING<br>OTHER. | 1               | 0                   | 5               |
| Vehicle Maintenance                  | Brakes Out of<br>Adjustment    | 393.47E     | Clamp/Roto-Chamber<br>type brake(s) out of<br>adjustment                                                                                                                 | 3               | 0                   | 4               |
| Vehicle Maintenance                  | Brakes, All Others             | 393.53B     | Automatic brake adjuster<br>CMV manufactured on<br>or after 10/20/1994 - air<br>brake                                                                                    | 2               | 0                   | 4               |
| Vehicle Maintenance                  | Emergency Equipment            | 392.2SLSNC  | STATE/LOCAL LAWS -<br>CMV SNOW CHAINS<br>REQUIRED.                                                                                                                       | 1               | 0                   | 2               |
| Vehicle Maintenance                  | Wheels Studs Clamps<br>Etc.    | 396.5HL     | HUBS - LEAKING HUB.                                                                                                                                                      | 1               | 1                   | 2               |
| Vehicle Maintenance                  | Windshield/ Glass/<br>Markings | 393.60C     | Damaged or discolored windshield                                                                                                                                         | 1               | 0                   | 1               |
| Vehicle Maintenance                  | Not used in SMS<br>Calculation | 396.3A1BOS  | BRAKES OUT OF<br>SERVICE: The number<br>of defective brakes is<br>equal to or greater than<br>20 percent of the service<br>brakes on the vehicle or<br>combination       | 2               | 2                   | 0               |
|                                      | Not used in SMS<br>Calculation | 392.2DIM    | Dimension Violation<br>(Width / Height / Length)                                                                                                                         | 1               | 0                   | 0               |