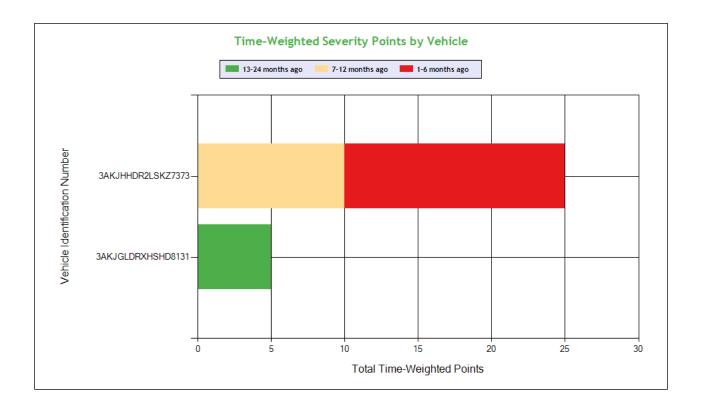

|                   |             |             |      |          | Counts in | each State |      |          |
|-------------------|-------------|-------------|------|----------|-----------|------------|------|----------|
| VIN               | Insp        | Viol Pts    |      | CA       | (         | OR         | WA   |          |
|                   |             |             | Insp | Viol Pts | Insp      | Viol Pts   | Insp | Viol Pts |
| TOTALS            | 27/<br>132* | 10/<br>52** | 7    | 31       | 2         | 5          | 1    | 16       |
| 3AKJGLDRXHSHD8131 | 5           | 9           | 4    | 9        | 1         | 0          | 0    | 0        |
| 3AKJHHDR2LSKZ7373 | 4           | 35          | 2    | 16       | 1         | 5          | 1    | 14       |
| 1GR1P0621LJ159770 | 1           | 4           | 1    | 4        | 0         | 0          | 0    | 0        |
| 1JJV532D4KL116156 | 1           | 2           | 1    | 2        | 0         | 0          | 0    | 0        |
| 1JJV532DXCL720554 | 1           | 0           | 1    | 0        | 0         | 0          | 0    | 0        |
| LJRC5426091000510 | 1           | 2           | 0    | 0        | 0         | 0          | 1    | 2        |