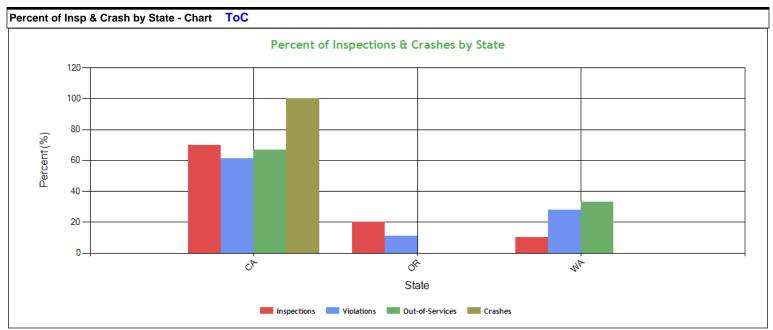

1-800-646-5152 info@CarrierSoftware.com

| Percent of Ins | Percent of Insp & Crash by State - Table (based on Inspection data from the last 4 years) ToC |         |                                |       |          |          |         |     |  |  |
|----------------|-----------------------------------------------------------------------------------------------|---------|--------------------------------|-------|----------|----------|---------|-----|--|--|
| 04.44          | Inspections                                                                                   |         |                                | tions | Out-of-S | Services | Crashes |     |  |  |
| State          | Total                                                                                         | Percent | nt Total Percent Total Percent |       | Percent  | Total    | Percent |     |  |  |
|                | 10                                                                                            | 100     | 18                             | 100   | 3        | 100      | 1       | 100 |  |  |
| CA             | 7                                                                                             | 70      | 11                             | 61.1  | 2        | 66.7     | 1       | 100 |  |  |
| OR             | 2 20                                                                                          |         | 2                              | 11.1  | 0        | 0        | 0       | 0   |  |  |
| WA             | 1 10                                                                                          |         | 5                              | 27.8  | 1        | 33.3     | 0       | 0   |  |  |