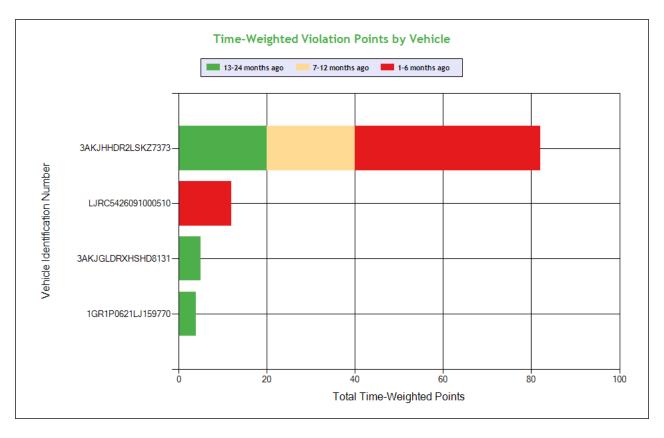

|                   |             |             |      |          | Counts in | each State |      |          |
|-------------------|-------------|-------------|------|----------|-----------|------------|------|----------|
| VIN               | Insp        | Viol Pts    |      | CA       | (         | OR         | WA   |          |
|                   |             |             | Insp | Viol Pts | Insp      | Viol Pts   | Insp | Viol Pts |
| TOTALS            | 27/<br>132* | 10/<br>52** | 7    | 31       | 2         | 5          | 1    | 16       |
| 3AKJGLDRXHSHD8131 | 5           | 9           | 4    | 9        | 1         | 0          | 0    | 0        |
| 3AKJHHDR2LSKZ7373 | 4           | 35          | 2    | 16       | 1         | 5          | 1    | 14       |
| 1GR1P0621LJ159770 | 1           | 4           | 1    | 4        | 0         | 0          | 0    | 0        |
| 1JJV532D4KL116156 | 1           | 2           | 1    | 2        | 0         | 0          | 0    | 0        |
| 1JJV532DXCL720554 | 1           | 0           | 1    | 0        | 0         | 0          | 0    | 0        |
| LJRC5426091000510 | 1           | 2           | 0    | 0        | 0         | 0          | 1    | 2        |