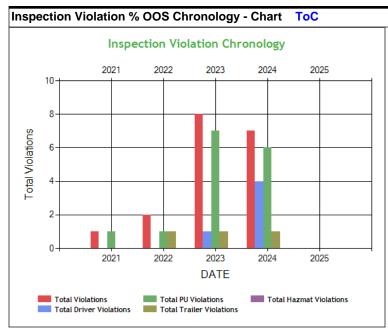

No hot spot data in the last 12 months

|                              | 2021 | 2022 | 2023  | 2024  | 2025 |
|------------------------------|------|------|-------|-------|------|
| Total Violations             | 1    | 2    | 8     | 7     | 0    |
| Total Out Of Services        | 0    | 0    | 2     | 1     | 0    |
| %OOS Total Violations        | 0    | 0    | 25.00 | 14.29 | 0    |
| Total Driver Violations      | 0    | 0    | 1     | 4     | 0    |
| otal Driver Out Of Services  | 0    | 0    | 0     | 0     | 0    |
| 600S Driver Violations       | 0    | 0    | 0     | 0     | 0    |
| otal PU Violations           | 1    | 1    | 7     | 6     | 0    |
| otal PU Out Of Services      | 0    | 0    | 2     | 0     | 0    |
| 600S PU Violations           | 0    | 0    | 28.57 | 0     | 0    |
| otal Trailer Violations      | 0    | 1    | 1     | 1     | 0    |
| otal Trailer Out Of Services | 0    | 0    | 0     | 1     | 0    |
| 600S Trailer Violations      | 0    | 0    | 0     | 100   | 0    |
| otal Hazmat Violations       | 0    | 0    | 0     | 0     | 0    |
| otal Hazmat Out Of Services  | 0    | 0    | 0     | 0     | 0    |
| %OOS HazMat Violations       | 0    | 0    | 0     | 0     | 0    |