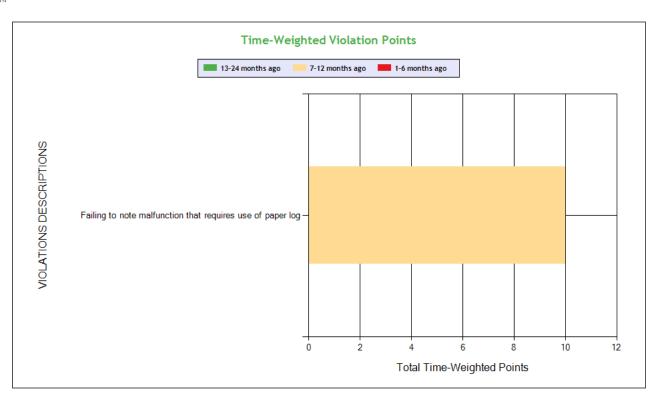

Severe Violations (i.e. those with >= 8 points) - Chart ToC

No Data

Severe Violations (i.e. those with >= 8 points) - Table

No Data

| Inspection Date | Inspection<br>State | BASIC                  | Violation Description                                                                                                                                          | oos | VIN               | Severity Points |
|-----------------|---------------------|------------------------|----------------------------------------------------------------------------------------------------------------------------------------------------------------|-----|-------------------|-----------------|
| 11/07/2024      | WA                  | Vehicle<br>Maintenance | 393.60C - Damaged or discolored windshield                                                                                                                     | No  | 3AKJHHDR2LSKZ7373 | 1               |
| 11/07/2024      | WA                  | Vehicle<br>Maintenance | 393.9ALFTSI - LIGHTING - FRONT - TURN SIGNAL - INOPERATIVE.                                                                                                    | No  | 3AKJHHDR2LSKZ7373 | 6               |
| 11/07/2024      | WA                  | Vehicle<br>Maintenance | 392.2SLSNC - STATE/LOCAL LAWS - CMV SNOW CHAINS REQUIRED.                                                                                                      | No  | 3AKJHHDR2LSKZ7373 | 2               |
| 11/07/2024      | WA                  | Unsafe Driving         | 392.2SLLTCD - STATE/LOCAL LAWS - FAILED TO OBEY A TRAFFIC CONTROL DEVICE - PERMANENT OR TEMPORARY - E.G. SAFETY OFFICIAL SIGNAL SIGN LIGHT LANE MARKING OTHER. | No  | 3AKJHHDR2LSKZ7373 | 5               |
| 11/07/2024      | WA                  | Vehicle<br>Maintenance | 396.5HL - HUBS - LEAKING HUB.                                                                                                                                  | Yes | LJRC5426091000510 | 2               |
| 03/29/2024      | OR                  | Hours-Of-<br>Service   | 395.34A1 - Failing to note malfunction that requires use of paper log                                                                                          | No  | 3AKJHHDR2LSKZ7373 | 5               |
| 03/29/2024      | OR                  | -                      | 392.2DIM - Dimension Violation (Width / Height / Length)                                                                                                       | No  | 3AKJHHDR2LSKZ7373 | 0               |
| 10/31/2023      | CA                  | Vehicle<br>Maintenance | 396.3A1BOS - BRAKES OUT OF SERVICE: The number of defective brakes is equal to or greater than 20 percent of the service brakes on the vehicle or combination  | Yes | 3AKJHHDR2LSKZ7373 | 0               |
| 10/31/2023      | CA                  | Vehicle<br>Maintenance | 393.47E - Clamp/Roto-Chamber type brake(s) out of adjustment                                                                                                   | No  | 3AKJHHDR2LSKZ7373 | 4               |
| 10/31/2023      | CA                  | Vehicle<br>Maintenance | 393.53B - Automatic brake adjuster CMV manufactured on or after 10/20/1994 - air brake                                                                         | No  | 3AKJHHDR2LSKZ7373 | 4               |
| 10/31/2023      | CA                  | Vehicle<br>Maintenance | 396.3A1BOS - BRAKES OUT OF SERVICE: The number of defective brakes is equal to or greater than 20 percent of the service brakes on the vehicle or combination  | Yes | 3AKJHHDR2LSKZ7373 | 0               |
| 10/31/2023      | CA                  | Vehicle<br>Maintenance | 393.53B - Automatic brake adjuster CMV manufactured on or after 10/20/1994 - air brake                                                                         | No  | 3AKJHHDR2LSKZ7373 | 4               |
| 10/31/2023      | CA                  | Vehicle<br>Maintenance | 393.47E - Clamp/Roto-Chamber type brake(s) out of adjustment                                                                                                   | No  | 3AKJHHDR2LSKZ7373 | 4               |
| 06/06/2023      | CA                  | Vehicle<br>Maintenance | 393.47E - Clamp/Roto-Chamber type brake(s) out of adjustment                                                                                                   | No  | 1GR1P0621LJ159770 | 4               |
| 01/31/2023      | CA                  | Unsafe Driving         | 392.2C - Failure to obey traffic control device                                                                                                                | No  | 3AKJGLDRXHSHD8131 | 5               |
| 03/06/2022      | CA                  | Vehicle<br>Maintenance | 396.5BHLIW - Hubs - Oil and/or Grease Leaking from hub - inner wheel                                                                                           | No  | 1JJV532D4KL116156 | 2               |
| 03/06/2022      | CA                  | Vehicle<br>Maintenance | 393.45B2UV - Brake Hose or Tubing Chafing and/or Kinking Under Vehicle                                                                                         | No  | 3AKJGLDRXHSHD8131 | 4               |
| 07/14/2021      | CA                  | _                      | 392.2AU - State Operating Authority Violation                                                                                                                  | No  | 3AKJGLDRXHSHD8131 | 0               |

| BASIC                                | Violation Group                | Code        | Description                                                                                                                                                              | # of Violations | # of OOS Violations | Severity Points |
|--------------------------------------|--------------------------------|-------------|--------------------------------------------------------------------------------------------------------------------------------------------------------------------------|-----------------|---------------------|-----------------|
| Vehicle Maintenance                  | Lighting                       | 393.9ALFTSI | LIGHTING - FRONT -<br>TURN SIGNAL -<br>INOPERATIVE.                                                                                                                      | 1               | 0                   | 6               |
| Hours-Of-Service (HOS)<br>Compliance | Incomplete/Wrong Log           | 395.34A1    | Failing to note malfunction that requires use of paper log                                                                                                               | 1               | 0                   | 5               |
| Unsafe Driving                       | Dangerous Driving              | 392.2SLLTCD | STATE/LOCAL LAWS -<br>FAILED TO OBEY A<br>TRAFFIC CONTROL<br>DEVICE - PERMANENT<br>OR TEMPORARY - E.G.<br>SAFETY OFFICIAL<br>SIGNAL SIGN LIGHT<br>LANE MARKING<br>OTHER. | 1               | 0                   | 5               |
| Vehicle Maintenance                  | Brakes Out of<br>Adjustment    | 393.47E     | Clamp/Roto-Chamber<br>type brake(s) out of<br>adjustment                                                                                                                 | 3               | 0                   | 4               |
| Vehicle Maintenance                  | Brakes, All Others             | 393.53B     | Automatic brake adjuster<br>CMV manufactured on<br>or after 10/20/1994 - air<br>brake                                                                                    | 2               | 0                   | 4               |
| Vehicle Maintenance                  | Emergency Equipment            | 392.2SLSNC  | STATE/LOCAL LAWS -<br>CMV SNOW CHAINS<br>REQUIRED.                                                                                                                       | 1               | 0                   | 2               |
| Vehicle Maintenance                  | Wheels Studs Clamps<br>Etc.    | 396.5HL     | HUBS - LEAKING HUB.                                                                                                                                                      | 1               | 1                   | 2               |
| Vehicle Maintenance                  | Windshield/ Glass/<br>Markings | 393.60C     | Damaged or discolored windshield                                                                                                                                         | 1               | 0                   | 1               |
| Vehicle Maintenance                  | Not used in SMS<br>Calculation | 396.3A1BOS  | BRAKES OUT OF<br>SERVICE: The number<br>of defective brakes is<br>equal to or greater than<br>20 percent of the service<br>brakes on the vehicle or<br>combination       | 2               | 2                   | 0               |
|                                      | Not used in SMS<br>Calculation | 392.2DIM    | Dimension Violation<br>(Width / Height / Length)                                                                                                                         | 1               | 0                   | 0               |