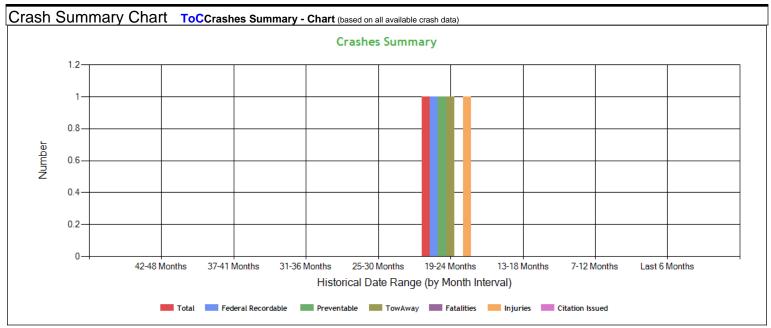

| Crashes Summary - Table | (ba   | sed on all    | available cr | ash data)       | ToC             |                 |                 |                 |                 |                |
|-------------------------|-------|---------------|--------------|-----------------|-----------------|-----------------|-----------------|-----------------|-----------------|----------------|
|                         | TOTAL | Last 6 months | 7-12 months  | 13-18<br>months | 19-24<br>months | 25-30<br>months | 30-36<br>months | 37-41<br>months | 42-48<br>months | Over 49 months |
| Total Reportable        | 1     | 0             | 0            | 0               | 1               | 0               | 0               | 0               | 0               | 0              |
| Fatalities              | 0     | 0             | 0            | 0               | 0               | 0               | 0               | 0               | 0               | 0              |
| Injuries                | 1     | 0             | 0            | 0               | 1               | 0               | 0               | 0               | 0               | 0              |
| Tow Away                | 1     | 0             | 0            | 0               | 1               | 0               | 0               | 0               | 0               | 0              |
| With Citations          | 0     | 0             | 0            | 0               | 0               | 0               | 0               | 0               | 0               | 0              |
| Federal Recordable      | 1     | 0             | 0            | 0               | 1               | 0               | 0               | 0               | 0               | 0              |
| Preventable             | 1     | 0             | 0            | 0               | 1               | 0               | 0               | 0               | 0               | 0              |
| Crash per Pwr Unit      | -     | 0.0%          | 0.0%         | 0.0%            | 100.0%          | 0.0%            | 0.0%            | 0.0%            | 0.0%            | -              |