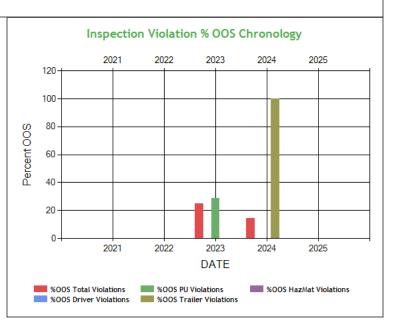

No hot spot data in the last 12 months

|                              | 2021 | 2022 | 2023  | 2024  | 2025 |
|------------------------------|------|------|-------|-------|------|
| Total Violations             | 1    | 2    | 8     | 7     | 0    |
| Total Out Of Services        | 0    | 0    | 2     | 1     | 0    |
| %OOS Total Violations        | 0    | 0    | 25.00 | 14.29 | 0    |
| Total Driver Violations      | 0    | 0    | 1     | 4     | 0    |
| otal Driver Out Of Services  | 0    | 0    | 0     | 0     | 0    |
| 600S Driver Violations       | 0    | 0    | 0     | 0     | 0    |
| otal PU Violations           | 1    | 1    | 7     | 6     | 0    |
| otal PU Out Of Services      | 0    | 0    | 2     | 0     | 0    |
| 600S PU Violations           | 0    | 0    | 28.57 | 0     | 0    |
| otal Trailer Violations      | 0    | 1    | 1     | 1     | 0    |
| otal Trailer Out Of Services | 0    | 0    | 0     | 1     | 0    |
| 600S Trailer Violations      | 0    | 0    | 0     | 100   | 0    |
| otal Hazmat Violations       | 0    | 0    | 0     | 0     | 0    |
| otal Hazmat Out Of Services  | 0    | 0    | 0     | 0     | 0    |
| %OOS HazMat Violations       | 0    | 0    | 0     | 0     | 0    |