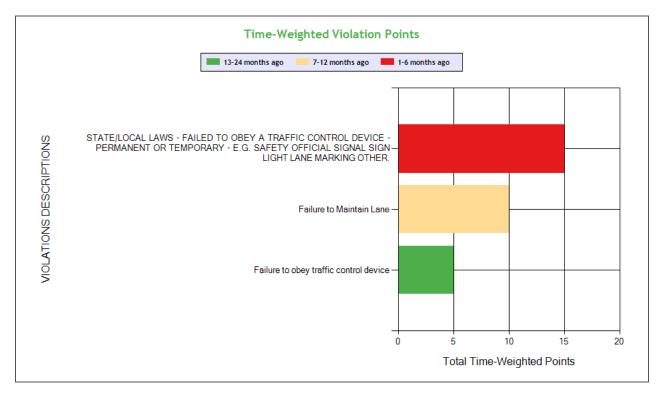

| BASIC                                | Violation Group                | Code        | Description                                                                                                                                                              | # of Violations | # of OOS Violations | Severity Points |
|--------------------------------------|--------------------------------|-------------|--------------------------------------------------------------------------------------------------------------------------------------------------------------------------|-----------------|---------------------|-----------------|
| Vehicle Maintenance                  | Lighting                       | 393.9ALFTSI | LIGHTING - FRONT -<br>TURN SIGNAL -<br>INOPERATIVE.                                                                                                                      | 1               | 0                   | 6               |
| Hours-Of-Service (HOS)<br>Compliance | Incomplete/Wrong Log           | 395.34A1    | Failing to note malfunction that requires use of paper log                                                                                                               | 1               | 0                   | 5               |
| Unsafe Driving                       | Dangerous Driving              | 392.2SLLTCD | STATE/LOCAL LAWS -<br>FAILED TO OBEY A<br>TRAFFIC CONTROL<br>DEVICE - PERMANENT<br>OR TEMPORARY - E.G.<br>SAFETY OFFICIAL<br>SIGNAL SIGN LIGHT<br>LANE MARKING<br>OTHER. | 1               | 0                   | 5               |
| Vehicle Maintenance                  | Brakes Out of<br>Adjustment    | 393.47E     | Clamp/Roto-Chamber<br>type brake(s) out of<br>adjustment                                                                                                                 | 3               | 0                   | 4               |
| Vehicle Maintenance                  | Brakes, All Others             | 393.53B     | Automatic brake adjuster<br>CMV manufactured on<br>or after 10/20/1994 - air<br>brake                                                                                    | 2               | 0                   | 4               |
| Vehicle Maintenance                  | Emergency Equipment            | 392.2SLSNC  | STATE/LOCAL LAWS -<br>CMV SNOW CHAINS<br>REQUIRED.                                                                                                                       | 1               | 0                   | 2               |
| Vehicle Maintenance                  | Wheels Studs Clamps<br>Etc.    | 396.5HL     | HUBS - LEAKING HUB.                                                                                                                                                      | 1               | 1                   | 2               |
| Vehicle Maintenance                  | Windshield/ Glass/<br>Markings | 393.60C     | Damaged or discolored windshield                                                                                                                                         | 1               | 0                   | 1               |
| Vehicle Maintenance                  | Not used in SMS<br>Calculation | 396.3A1BOS  | BRAKES OUT OF<br>SERVICE: The number<br>of defective brakes is<br>equal to or greater than<br>20 percent of the service<br>brakes on the vehicle or<br>combination       | 2               | 2                   | 0               |
|                                      | Not used in SMS<br>Calculation | 392.2DIM    | Dimension Violation<br>(Width / Height / Length)                                                                                                                         | 1               | 0                   | 0               |