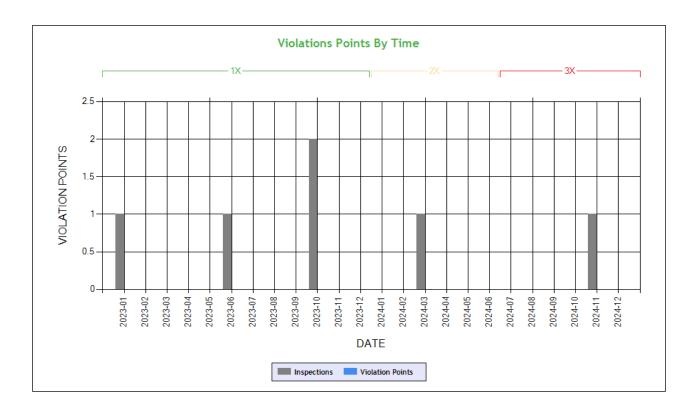

| Inspection Violations & O | OS Counts - Table ToC |            |                 |         |
|---------------------------|-----------------------|------------|-----------------|---------|
| Date Range                | Inspections           | Violations | Out-of-Services | Crashes |
| TOTAL                     | 10                    | 18         | 3               | 1       |
| 1 - 6 months              | 1                     | 5          | 1               | 0       |
| 7 - 12 months             | 1                     | 2          | 0               | 0       |
| 13 - 18 months            | 2                     | 6          | 2               | 0       |
| 19 - 24 months            | 2                     | 2          | 0               | 1       |
| 25 - 30 months            | 0                     | 0          | 0               | 0       |
| 31 - 36 months            | 2                     | 2          | 0               | 0       |
| 37 - 42 months            | 1                     | 1          | 0               | 0       |
| 43 - 48 months            | 1                     | 0          | 0               | 0       |