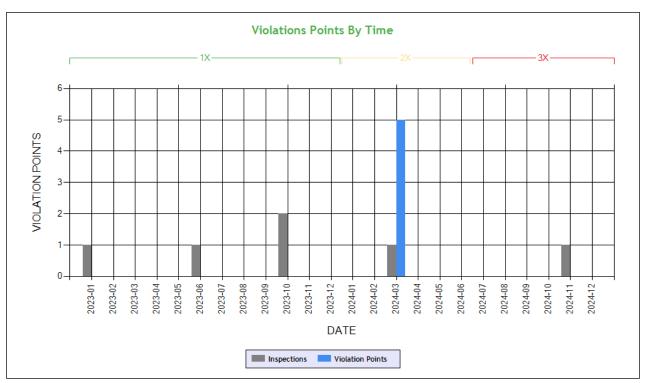

Severe Violations (i.e. those with >= 8 points) - Chart ToC

No Data

Severe Violations (i.e. those with >= 8 points) - Table

No Data

| Inspection Date | Inspection<br>State | BASIC                  | Violation Description                                                                                                                                          | oos | VIN               | Severity Points |
|-----------------|---------------------|------------------------|----------------------------------------------------------------------------------------------------------------------------------------------------------------|-----|-------------------|-----------------|
| 11/07/2024      | WA                  | Vehicle<br>Maintenance | 393.60C - Damaged or discolored windshield                                                                                                                     | No  | 3AKJHHDR2LSKZ7373 | 1               |
| 11/07/2024      | WA                  | Vehicle<br>Maintenance | 393.9ALFTSI - LIGHTING - FRONT - TURN SIGNAL - INOPERATIVE.                                                                                                    | No  | 3AKJHHDR2LSKZ7373 | 6               |
| 11/07/2024      | WA                  | Vehicle<br>Maintenance | 392.2SLSNC - STATE/LOCAL LAWS - CMV SNOW CHAINS REQUIRED.                                                                                                      | No  | 3AKJHHDR2LSKZ7373 | 2               |
| 11/07/2024      | WA                  | Unsafe Driving         | 392.2SLLTCD - STATE/LOCAL LAWS - FAILED TO OBEY A TRAFFIC CONTROL DEVICE - PERMANENT OR TEMPORARY - E.G. SAFETY OFFICIAL SIGNAL SIGN LIGHT LANE MARKING OTHER. | No  | 3AKJHHDR2LSKZ7373 | 5               |
| 11/07/2024      | WA                  | Vehicle<br>Maintenance | 396.5HL - HUBS - LEAKING HUB.                                                                                                                                  | Yes | LJRC5426091000510 | 2               |
| 03/29/2024      | OR                  | Hours-Of-<br>Service   | 395.34A1 - Failing to note malfunction that requires use of paper log                                                                                          | No  | 3AKJHHDR2LSKZ7373 | 5               |
| 03/29/2024      | OR                  | -                      | 392.2DIM - Dimension Violation (Width / Height / Length)                                                                                                       | No  | 3AKJHHDR2LSKZ7373 | 0               |
| 10/31/2023      | CA                  | Vehicle<br>Maintenance | 396.3A1BOS - BRAKES OUT OF SERVICE: The number of defective brakes is equal to or greater than 20 percent of the service brakes on the vehicle or combination  | Yes | 3AKJHHDR2LSKZ7373 | 0               |
| 10/31/2023      | CA                  | Vehicle<br>Maintenance | 393.47E - Clamp/Roto-Chamber type brake(s) out of adjustment                                                                                                   | No  | 3AKJHHDR2LSKZ7373 | 4               |
| 10/31/2023      | CA                  | Vehicle<br>Maintenance | 393.53B - Automatic brake adjuster CMV manufactured on or after 10/20/1994 - air brake                                                                         | No  | 3AKJHHDR2LSKZ7373 | 4               |
| 10/31/2023      | CA                  | Vehicle<br>Maintenance | 396.3A1BOS - BRAKES OUT OF SERVICE: The number of defective brakes is equal to or greater than 20 percent of the service brakes on the vehicle or combination  | Yes | 3AKJHHDR2LSKZ7373 | 0               |
| 10/31/2023      | CA                  | Vehicle<br>Maintenance | 393.53B - Automatic brake adjuster CMV manufactured on or after 10/20/1994 - air brake                                                                         | No  | 3AKJHHDR2LSKZ7373 | 4               |
| 10/31/2023      | CA                  | Vehicle<br>Maintenance | 393.47E - Clamp/Roto-Chamber type brake(s) out of adjustment                                                                                                   | No  | 3AKJHHDR2LSKZ7373 | 4               |
| 06/06/2023      | CA                  | Vehicle<br>Maintenance | 393.47E - Clamp/Roto-Chamber type brake(s) out of adjustment                                                                                                   | No  | 1GR1P0621LJ159770 | 4               |
| 01/31/2023      | CA                  | Unsafe Driving         | 392.2C - Failure to obey traffic control device                                                                                                                | No  | 3AKJGLDRXHSHD8131 | 5               |
| 03/06/2022      | CA                  | Vehicle<br>Maintenance | 396.5BHLIW - Hubs - Oil and/or Grease Leaking from hub - inner wheel                                                                                           | No  | 1JJV532D4KL116156 | 2               |
| 03/06/2022      | CA                  | Vehicle<br>Maintenance | 393.45B2UV - Brake Hose or Tubing Chafing and/or Kinking Under Vehicle                                                                                         | No  | 3AKJGLDRXHSHD8131 | 4               |
| 07/14/2021      | CA                  | _                      | 392.2AU - State Operating Authority Violation                                                                                                                  | No  | 3AKJGLDRXHSHD8131 | 0               |