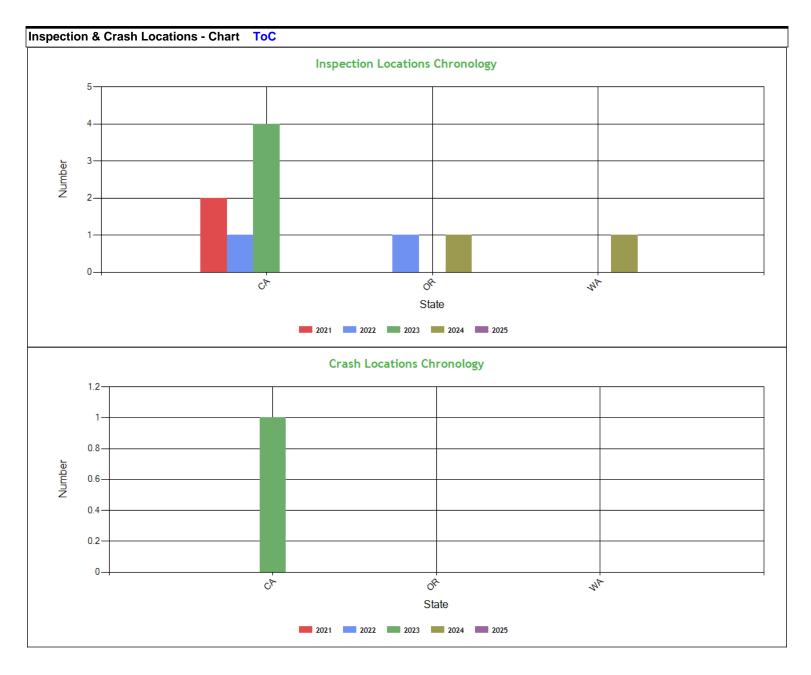

| Inspec    | ction 8     | Crash | ı Loca | tions - | Table | ToC  |            |      |      |      |      |                 |      |      |      |         |      |      |      |      |
|-----------|-------------|-------|--------|---------|-------|------|------------|------|------|------|------|-----------------|------|------|------|---------|------|------|------|------|
| 01-1-     | Inspections |       |        |         |       |      | Violations |      |      |      |      | Out-of-Services |      |      |      | Crashes |      |      |      |      |
| State     | 2021        | 2022  | 2023   | 2024    | 2025  | 2021 | 2022       | 2023 | 2024 | 2025 | 2021 | 2022            | 2023 | 2024 | 2025 | 2021    | 2022 | 2023 | 2024 | 2025 |
| TOTA<br>L | 2           | 2     | 4      | 2       | 0     | 1    | 2          | 8    | 7    | 0    | 0    | 0               | 2    | 1    | 0    | 0       | 0    | 1    | 0    | 0    |
| CA        | 2           | 1     | 4      | 0       | 0     | 1    | 2          | 8    | 0    | 0    | 0    | 0               | 2    | 0    | 0    | 0       | 0    | 1    | 0    | 0    |
| OR        | 0           | 1     | 0      | 1       | 0     | 0    | 0          | 0    | 2    | 0    | 0    | 0               | 0    | 0    | 0    | 0       | 0    | 0    | 0    | 0    |
| WA        | 0           | 0     | 0      | 1       | 0     | 0    | 0          | 0    | 5    | 0    | 0    | 0               | 0    | 1    | 0    | 0       | 0    | 0    | 0    | 0    |