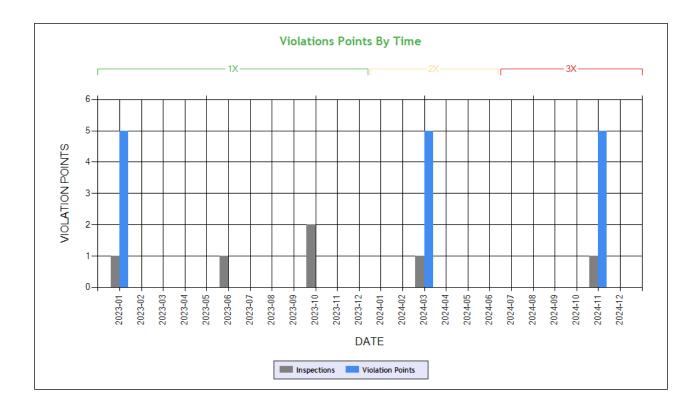

Severe Violations (i.e. those with >= 8 points) - Chart ToC

No Data

Severe Violations (i.e. those with >= 8 points) - Table

No Data

| Inspection Date | Inspection<br>State | BASIC                  | Violation Description                                                                                                                                          | oos | VIN               | Severity Points |
|-----------------|---------------------|------------------------|----------------------------------------------------------------------------------------------------------------------------------------------------------------|-----|-------------------|-----------------|
| 11/07/2024      | WA                  | Vehicle<br>Maintenance | 393.60C - Damaged or discolored windshield                                                                                                                     | No  | 3AKJHHDR2LSKZ7373 | 1               |
| 11/07/2024      | WA                  | Vehicle<br>Maintenance | 393.9ALFTSI - LIGHTING - FRONT - TURN SIGNAL - INOPERATIVE.                                                                                                    | No  | 3AKJHHDR2LSKZ7373 | 6               |
| 11/07/2024      | WA                  | Vehicle<br>Maintenance | 392.2SLSNC - STATE/LOCAL LAWS - CMV SNOW CHAINS REQUIRED.                                                                                                      | No  | 3AKJHHDR2LSKZ7373 | 2               |
| 11/07/2024      | WA                  | Unsafe Driving         | 392.2SLLTCD - STATE/LOCAL LAWS - FAILED TO OBEY A TRAFFIC CONTROL DEVICE - PERMANENT OR TEMPORARY - E.G. SAFETY OFFICIAL SIGNAL SIGN LIGHT LANE MARKING OTHER. | No  | 3AKJHHDR2LSKZ7373 | 5               |
| 11/07/2024      | WA                  | Vehicle<br>Maintenance | 396.5HL - HUBS - LEAKING HUB.                                                                                                                                  | Yes | LJRC5426091000510 | 2               |
| 03/29/2024      | OR                  | Hours-Of-<br>Service   | 395.34A1 - Failing to note malfunction that requires use of paper log                                                                                          | No  | 3AKJHHDR2LSKZ7373 | 5               |
| 03/29/2024      | OR                  | -                      | 392.2DIM - Dimension Violation (Width / Height / Length)                                                                                                       | No  | 3AKJHHDR2LSKZ7373 | 0               |
| 10/31/2023      | CA                  | Vehicle<br>Maintenance | 396.3A1BOS - BRAKES OUT OF SERVICE: The number of defective brakes is equal to or greater than 20 percent of the service brakes on the vehicle or combination  | Yes | 3AKJHHDR2LSKZ7373 | 0               |
| 10/31/2023      | CA                  | Vehicle<br>Maintenance | 393.47E - Clamp/Roto-Chamber type brake(s) out of adjustment                                                                                                   | No  | 3AKJHHDR2LSKZ7373 | 4               |
| 10/31/2023      | CA                  | Vehicle<br>Maintenance | 393.53B - Automatic brake adjuster CMV manufactured on or after 10/20/1994 - air brake                                                                         | No  | 3AKJHHDR2LSKZ7373 | 4               |
| 10/31/2023      | CA                  | Vehicle<br>Maintenance | 396.3A1BOS - BRAKES OUT OF SERVICE: The number of defective brakes is equal to or greater than 20 percent of the service brakes on the vehicle or combination  | Yes | 3AKJHHDR2LSKZ7373 | 0               |
| 10/31/2023      | CA                  | Vehicle<br>Maintenance | 393.53B - Automatic brake adjuster CMV manufactured on or after 10/20/1994 - air brake                                                                         | No  | 3AKJHHDR2LSKZ7373 | 4               |
| 10/31/2023      | CA                  | Vehicle<br>Maintenance | 393.47E - Clamp/Roto-Chamber type brake(s) out of adjustment                                                                                                   | No  | 3AKJHHDR2LSKZ7373 | 4               |
| 06/06/2023      | CA                  | Vehicle<br>Maintenance | 393.47E - Clamp/Roto-Chamber type brake(s) out of adjustment                                                                                                   | No  | 1GR1P0621LJ159770 | 4               |
| 01/31/2023      | CA                  | Unsafe Driving         | 392.2C - Failure to obey traffic control device                                                                                                                | No  | 3AKJGLDRXHSHD8131 | 5               |
| 03/06/2022      | CA                  | Vehicle<br>Maintenance | 396.5BHLIW - Hubs - Oil and/or Grease Leaking from hub - inner wheel                                                                                           | No  | 1JJV532D4KL116156 | 2               |
| 03/06/2022      | CA                  | Vehicle<br>Maintenance | 393.45B2UV - Brake Hose or Tubing Chafing and/or Kinking Under Vehicle                                                                                         | No  | 3AKJGLDRXHSHD8131 | 4               |
| 07/14/2021      | CA                  | _                      | 392.2AU - State Operating Authority Violation                                                                                                                  | No  | 3AKJGLDRXHSHD8131 | 0               |