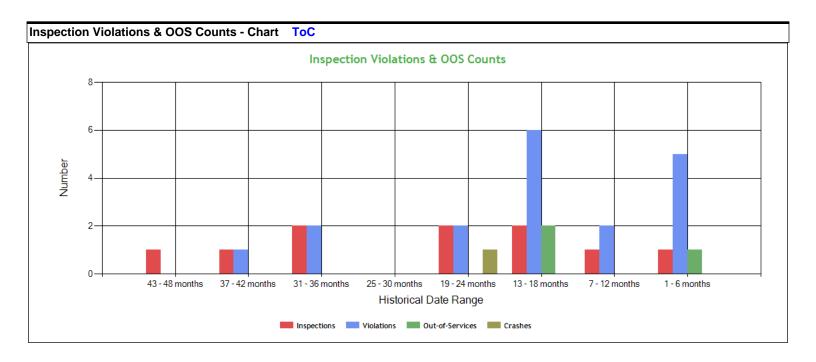

| Inspection Violations & O | OS Counts - Table ToC |            |                 |         |
|---------------------------|-----------------------|------------|-----------------|---------|
| Date Range                | Inspections           | Violations | Out-of-Services | Crashes |
| TOTAL                     | 10                    | 18         | 3               | 1       |
| 1 - 6 months              | 1                     | 5          | 1               | 0       |
| 7 - 12 months             | 1                     | 2          | 0               | 0       |
| 13 - 18 months            | 2                     | 6          | 2               | 0       |
| 19 - 24 months            | 2                     | 2          | 0               | 1       |
| 25 - 30 months            | 0                     | 0          | 0               | 0       |
| 31 - 36 months            | 2                     | 2          | 0               | 0       |
| 37 - 42 months            | 1                     | 1          | 0               | 0       |
| 43 - 48 months            | 1                     | 0          | 0               | 0       |