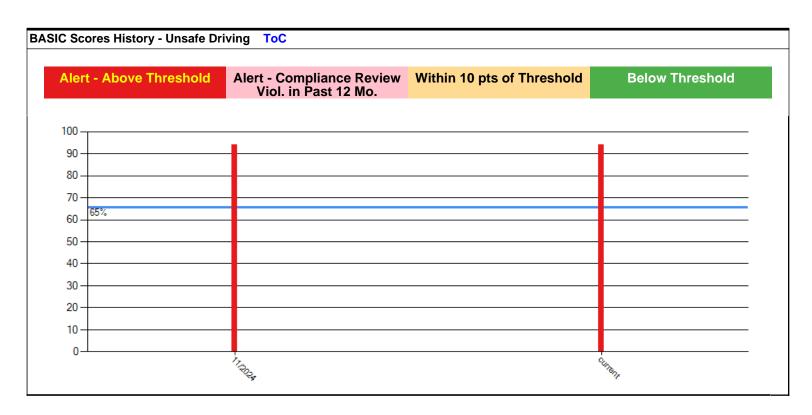

### Estimated BASIC Scores (as of 12/27/2024)

|                    | Unsafe<br>Driving | Hours of<br>Service |      |      | Vehicle<br>Maintenance | HM<br>Compliance | Crash |
|--------------------|-------------------|---------------------|------|------|------------------------|------------------|-------|
| Relative<br>Scores | 94% 🕣             | 0% ⊕                | 0% ○ | 0% ○ | 0% 👁                   | 0% ○             | 0% Θ  |
| Alert Status       | ALERT (2)         | No                  | No   | No   | No                     | No               | No    |