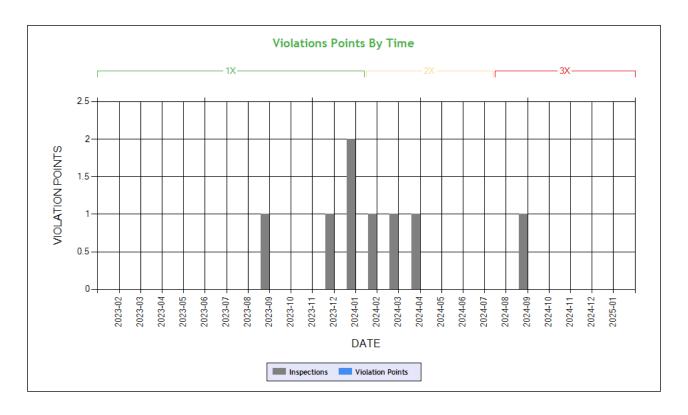

| Date Range     | Inspections | Violations | Out-of-Services | Crashes |  |  |
|----------------|-------------|------------|-----------------|---------|--|--|
| TOTAL          | 16          | 25         | 8               | 1       |  |  |
| 1 - 6 months   | 1           | 9          | 3               | 1       |  |  |
| 7 - 12 months  | 3           | 6          | 3               | 0       |  |  |
| 13 - 18 months | 4           | 3          | 1               | 0       |  |  |
| 19 - 24 months | 0           | 0          | 0               | 0       |  |  |
| 25 - 30 months | 1           | 1          | 0               | 0       |  |  |
| 31 - 36 months | 2           | 3          | 0               | 0       |  |  |
| 37 - 42 months | 2           | 2          | 0               | 0       |  |  |
| 43 - 48 months | 1           | 0          | 0               | 0       |  |  |