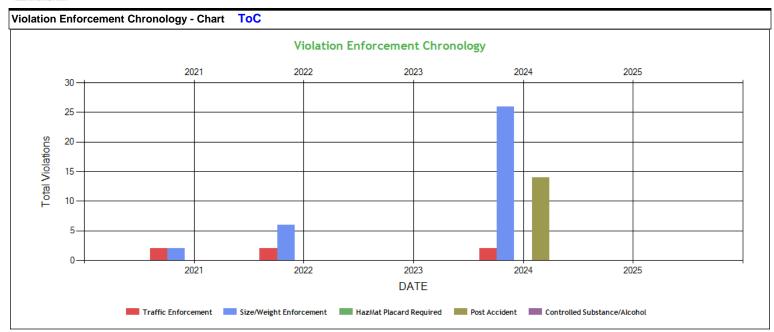

| Violation Enforcement Chronology - Table | ToC  |      |      |      |      |
|------------------------------------------|------|------|------|------|------|
|                                          | 2021 | 2022 | 2023 | 2024 | 2025 |
| Traffic Enforcement                      | 2    | 2    | 0    | 2    | 0    |
| Size/Weight Enforcement                  | 2    | 6    | 0    | 26   | 0    |
| HazMat Placard Required                  | 0    | 0    | 0    | 0    | 0    |
| Post Accident                            | 0    | 0    | 0    | 14   | 0    |
| Controlled Substance/Alcohol             | 0    | 0    | 0    | 0    | 0    |