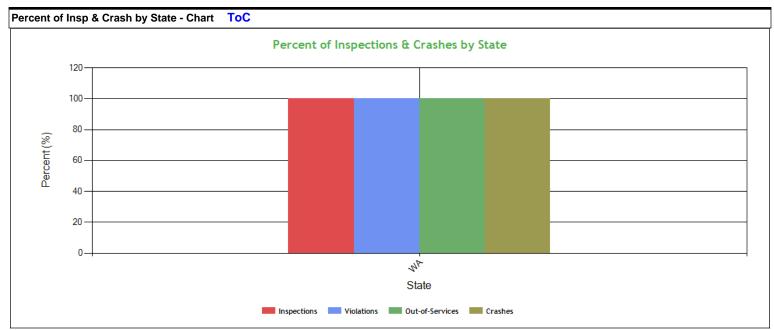

| Percent of Insp & Crash by State - Table (based on Inspection data from the last 4 years) ToC |       |         |       |         |          |          |         |         |  |
|-----------------------------------------------------------------------------------------------|-------|---------|-------|---------|----------|----------|---------|---------|--|
| State                                                                                         | Inspe | ctions  | Viola | tions   | Out-of-S | Services | Crashes |         |  |
| State                                                                                         | Total | Percent | Total | Percent | Total    | Percent  | Total   | Percent |  |
|                                                                                               | 16    | 100     | 27    | 100     | 8        | 100      | 1       | 100     |  |
| WA                                                                                            | 16    | 100     | 27    | 100     | 8        | 100      | 1       | 100     |  |