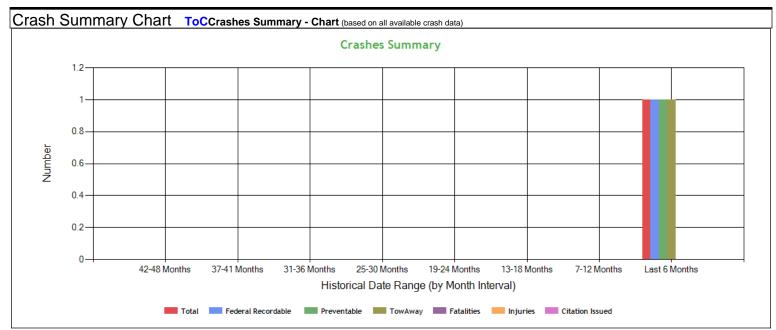

| Crashes Summary - Table | (ba   | sed on all       | available cr | ash data)       | ToC             |                 |                 |                 |                 |                |
|-------------------------|-------|------------------|--------------|-----------------|-----------------|-----------------|-----------------|-----------------|-----------------|----------------|
|                         | TOTAL | Last 6<br>months | 7-12 months  | 13-18<br>months | 19-24<br>months | 25-30<br>months | 30-36<br>months | 37-41<br>months | 42-48<br>months | Over 49 months |
| Total Reportable        | 1     | 1                | 0            | 0               | 0               | 0               | 0               | 0               | 0               | 0              |
| Fatalities              | 0     | 0                | 0            | 0               | 0               | 0               | 0               | 0               | 0               | 0              |
| Injuries                | 0     | 0                | 0            | 0               | 0               | 0               | 0               | 0               | 0               | 0              |
| Tow Away                | 1     | 1                | 0            | 0               | 0               | 0               | 0               | 0               | 0               | 0              |
| With Citations          | 0     | 0                | 0            | 0               | 0               | 0               | 0               | 0               | 0               | 0              |
| Federal Recordable      | 1     | 1                | 0            | 0               | 0               | 0               | 0               | 0               | 0               | 0              |
| Preventable             | 1     | 1                | 0            | 0               | 0               | 0               | 0               | 0               | 0               | 0              |
| Crash per Pwr Unit      | -     | 50.0%            | 0.0%         | 0.0%            | 0.0%            | 0.0%            | 0.0%            | 0.0%            | 0.0%            | -              |