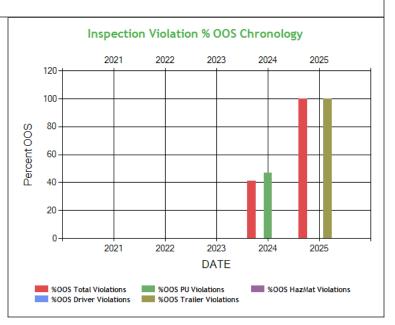

No hot spot data in the last 12 months

| Inspection Violation % OOS Chronology - Ta | ible ToC |      |      |       |      |
|--------------------------------------------|----------|------|------|-------|------|
|                                            | 2021     | 2022 | 2023 | 2024  | 2025 |
| Total Violations                           | 2        | 4    | 1    | 17    | 1    |
| Total Out Of Services                      | 0        | 0    | 0    | 7     | 1    |
| %OOS Total Violations                      | 0        | 0    | 0    | 41.18 | 100  |
| Total Driver Violations                    | 2        | 4    | 0    | 4     | 0    |
| Total Driver Out Of Services               | 0        | 0    | 0    | 0     | 0    |
| %OOS Driver Violations                     | 0        | 0    | 0    | 0     | 0    |
| Total PU Violations                        | 2        | 4    | 1    | 15    | 0    |
| Total PU Out Of Services                   | 0        | 0    | 0    | 7     | 0    |
| %OOS PU Violations                         | 0        | 0    | 0    | 46.67 | 0    |
| Total Trailer Violations                   | 0        | 0    | 0    | 2     | 1    |
| Total Trailer Out Of Services              | 0        | 0    | 0    | 0     | 1    |
| %OOS Trailer Violations                    | 0        | 0    | 0    | 0     | 100  |
| Total Hazmat Violations                    | 0        | 0    | 0    | 0     | 0    |
| Total Hazmat Out Of Services               | 0        | 0    | 0    | 0     | 0    |
| %OOS HazMat Violations                     | 0        | 0    | 0    | 0     | 0    |