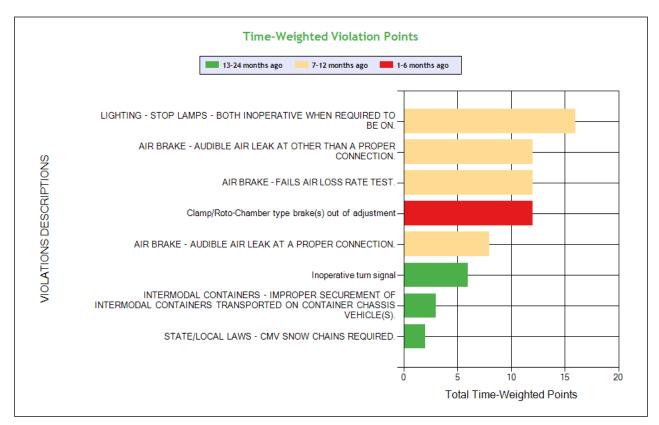

| Inspection Date | Inspection<br>State               | BASIC                  | Violation Description                                                                                                           | oos | VIN               | Severity F |
|-----------------|-----------------------------------|------------------------|---------------------------------------------------------------------------------------------------------------------------------|-----|-------------------|------------|
| 02/04/2025      | WA                                | Vehicle<br>Maintenance | 393.70B1ICDSLIMT25 - COUPLING - SLIDER<br>LATCHING FASTENERS - MORE THAN 25%<br>INEFFECTIVE ON EITHER SIDE.                     | Yes | 1NNC04826KM127276 | 3          |
| 09/12/2024      | WA                                | Vehicle<br>Maintenance | 393.207A - Axle positioning parts defective/missing                                                                             | Yes | 3AKNGLD57GSGZ9225 | 7          |
| 09/12/2024      | WA                                | Vehicle<br>Maintenance | 393.47E - Clamp/Roto-Chamber type brake(s) out of adjustment                                                                    |     | 3AKNGLD57GSGZ9225 | 4          |
| 09/12/2024      | WA                                | Vehicle<br>Maintenance | 393.75A3 - Tire -flat and/or audible air leak                                                                                   | Yes | 3AKNGLD57GSGZ9225 | 8          |
| 09/12/2024      | WA                                | Hours-Of-<br>Service   | 395.8A - Failing to require driver to make a record of duty status                                                              | No  | 3AKNGLD57GSGZ9225 | 5          |
| 09/12/2024      | WA                                | Vehicle<br>Maintenance | 393.53B - Automatic brake adjuster CMV manufactured on or after 10/20/1994 - air brake                                          | No  | 3AKNGLD57GSGZ9225 | 4          |
| 09/12/2024      | WA                                | Vehicle<br>Maintenance | 393.203E - Cab front bumper missing/<br>unsecured/protruding                                                                    | No  | 3AKNGLD57GSGZ9225 | 2          |
| 09/12/2024      | WA                                | Vehicle<br>Maintenance | 396.3A1 - Inspection/repair and maintenance parts and accessories                                                               | Yes | 3AKNGLD57GSGZ9225 | 2          |
| 09/12/2024      | /2024 WA Ve<br>Main               |                        | 393.47E - Clamp/Roto-Chamber type brake(s) out of adjustment                                                                    |     | LV1GV40216S171885 | 4          |
| 09/12/2024      | 9/12/2024 WA M                    |                        | 393.53B - Automatic brake adjuster CMV manufactured on or after 10/20/1994 - air brake                                          |     | LV1GV40216S171885 | 4          |
| 04/22/2024      | 4/22/2024 WA N                    |                        | 393.45DB - AIR BRAKE - AUDIBLE AIR LEAK AT A PROPER CONNECTION.                                                                 |     | 3AKNGLD57GSGZ9225 | 4          |
| 04/22/2024      | WA                                | -                      | 392.2SLLEWA2 - State/Local Laws - Excessive<br>Weight - 2501-5000 Lbs Over On An Axle/Axle<br>Groups.                           |     | 3AKNGLD57GSGZ9225 | 0          |
| 02/14/2024      | WA                                | Vehicle<br>Maintenance | 393.45DBAAL - AIR BRAKE - AUDIBLE AIR LEAK<br>AT OTHER THAN A PROPER CONNECTION.                                                | Yes | 1FUJA6AVX3LL08254 | 4          |
| 02/14/2024      | WA                                | Vehicle<br>Maintenance | 396.3A1BALR - AIR BRAKE - FAILS AIR LOSS<br>RATE TEST.                                                                          | Yes | 1FUJA6AVX3LL08254 | 4          |
| 02/14/2024      | WA                                | -                      | 392.2SLLEWA2 - State/Local Laws - Excessive<br>Weight - 2501-5000 Lbs Over On An Axle/Axle<br>Groups.                           | No  | 1FUJA6AVX3LL08254 | 0          |
| 02/14/2024      | WA                                | Vehicle<br>Maintenance | 393.9ALSLIWR - LIGHTING - STOP LAMPS - BOTH INOPERATIVE WHEN REQUIRED TO BE ON.                                                 | Yes | 1FUJA6AVX3LL08254 | 6          |
| 01/10/2024      | WA                                | Vehicle<br>Maintenance | 393.126BCIM - INTERMODAL CONTAINERS - IMPROPER SECUREMENT OF INTERMODAL CONTAINERS TRANSPORTED ON CONTAINER CHASSIS VEHICLE(S). | Yes | 3AKNGLD57GSGZ9225 | 1          |
| 01/08/2024      |                                   |                        | 392.2SLSNC - STATE/LOCAL LAWS - CMV SNOW CHAINS REQUIRED.                                                                       | No  | 3AKNGLD57GSGZ9225 | 2          |
| 09/26/2023      | 09/26/2023 WA Vehicle Maintenance |                        | 393.9TS - Inoperative turn signal                                                                                               | No  | 3AKNGLD57GSGZ9225 | 6          |
| 08/11/2022 WA - |                                   | -                      | 392.2SLLEWA2 - State/Local Laws - Excessive<br>Weight - 2501-5000 Lbs Over On An Axle/Axle<br>Groups.                           | No  | 3AKNGLD57GSGZ9225 | 0          |

| BASIC                                | Violation Group                | Code               | Description                                                                                                       | # of Violations | # of OOS Violations | Severity Points |
|--------------------------------------|--------------------------------|--------------------|-------------------------------------------------------------------------------------------------------------------|-----------------|---------------------|-----------------|
| Vehicle Maintenance                  | Tires                          | 393.75A3           | Tire -flat and/or audible air leak                                                                                | 1               | 1                   | 8               |
| Vehicle Maintenance                  | Suspension                     | 393.207A           | Axle positioning parts defective/missing                                                                          | 1               | 1                   | 7               |
| Vehicle Maintenance                  | Lighting                       | 393.9ALSLIWR       | LIGHTING - STOP<br>LAMPS - BOTH<br>INOPERATIVE WHEN<br>REQUIRED TO BE ON.                                         | 1               | 1                   | 6               |
| Vehicle Maintenance                  | Lighting                       | 393.9TS            | Inoperative turn signal                                                                                           | 1               | 0                   | 6               |
| Hours-Of-Service (HOS)<br>Compliance | Incomplete/Wrong Log           | 395.8A             | Failing to require driver to make a record of duty status                                                         | 1               | 0                   | 5               |
| Vehicle Maintenance                  | Brakes, All Others             | 393.53B            | Automatic brake adjuster<br>CMV manufactured on<br>or after 10/20/1994 - air<br>brake                             | 2               | 0                   | 4               |
| Vehicle Maintenance                  | Brakes All Others              | 393.45DBAAL        | AIR BRAKE - AUDIBLE<br>AIR LEAK AT OTHER<br>THAN A PROPER<br>CONNECTION.                                          | 1               | 1                   | 4               |
| Vehicle Maintenance                  | Brakes Out of<br>Adjustment    | 393.47E            | Clamp/Roto-Chamber<br>type brake(s) out of<br>adjustment                                                          | 2               | 0                   | 4               |
| Vehicle Maintenance                  | Brakes All Others              | 393.45DB           | AIR BRAKE - AUDIBLE<br>AIR LEAK AT A<br>PROPER<br>CONNECTION.                                                     | 1               | 0                   | 4               |
| Vehicle Maintenance                  | Brakes All Others              | 396.3A1BALR        | AIR BRAKE - FAILS AIR<br>LOSS RATE TEST.                                                                          | 1               | 1                   | 4               |
| Vehicle Maintenance                  | Coupling Devices               | 393.70B1ICDSLIMT25 | COUPLING - SLIDER<br>LATCHING<br>FASTENERS - MORE<br>THAN 25%<br>INEFFECTIVE ON<br>EITHER SIDE.                   | 1               | 1                   | 3               |
| Vehicle Maintenance                  | Cab, Body, Frame               | 393.203E           | Cab front bumper<br>missing/<br>unsecured/protruding                                                              | 1               | 0                   | 2               |
| Vehicle Maintenance                  | Wheels, Studs, Clamps,<br>Etc. | 396.3A1            | Inspection/repair and maintenance parts and accessories                                                           | 1               | 1                   | 2               |
| Vehicle Maintenance                  | Emergency Equipment            | 392.2SLSNC         | STATE/LOCAL LAWS -<br>CMV SNOW CHAINS<br>REQUIRED.                                                                | 1               | 0                   | 2               |
| Vehicle Maintenance                  | Securement Device              | 393.126BCIM        | INTERMODAL CONTAINERS - IMPROPER SECUREMENT OF INTERMODAL CONTAINERS TRANSPORTED ON CONTAINER CHASSIS VEHICLE(S). | 1               | 1                   | 1               |
|                                      | Not used in SMS<br>Calculation | 392.2SLLEWA2       | State/Local Laws -<br>Excessive Weight -<br>2501-5000 Lbs Over On<br>An Axle/Axle Groups.                         | 2               | 0                   | 0               |