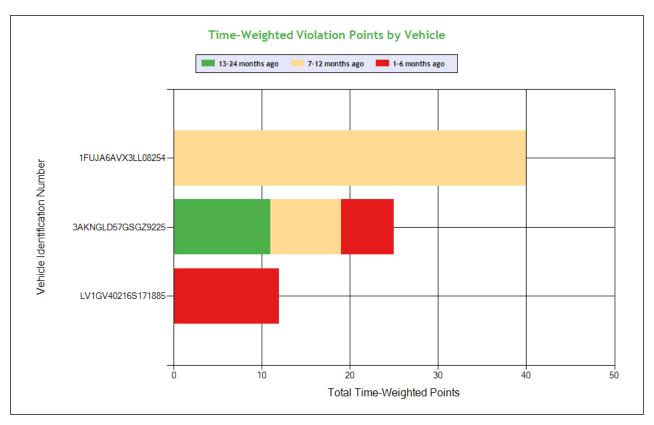

|                       |            |             | Counts in | each State |
|-----------------------|------------|-------------|-----------|------------|
| VIN                   | Insp       | Viol Pts    | ı         | NA         |
|                       |            |             | Insp      | Viol Pts   |
| TOTALS                | 20/<br>82* | 16/<br>82** | 16        | 82         |
| BAKNGLD57GSG<br>Z9225 | 12         | 57          | 12        | 57         |
| FUJA6AVX3LL08<br>254  | 2          | 14          | 2         | 14         |
| 1DW4C5322RPB4<br>2368 | 1          | 0           | 1         | 0          |
| 1JJV532W27L101<br>129 | 1          | 0           | 1         | 0          |
| 1NNC04826KM12<br>7276 | 1          | 3           | 1         | 3          |
| 3AKNHHD18LSLT<br>3417 | 1          | 0           | 1         | 0          |
| L81CG53278T106<br>796 | 1          | 0           | 1         | 0          |
| V1GV40216S171<br>885  | 1          | 8           | 1         | 8          |