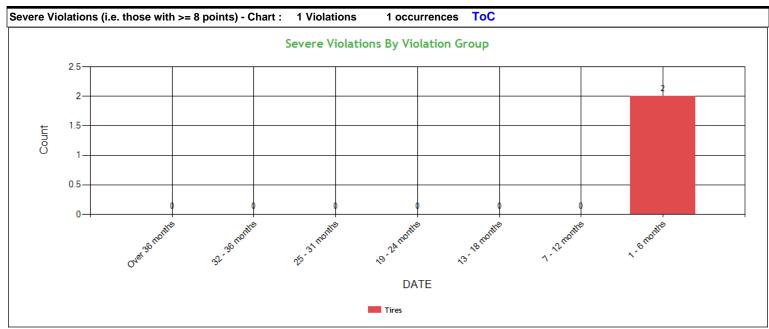

| Severe Violation | ons (i.e. those with >= 8 points) - Table : 1 Violation | s 2 occi | ırrences        | ToC            |                      |                    |                     |                     |                     |                     |                          |
|------------------|---------------------------------------------------------|----------|-----------------|----------------|----------------------|--------------------|---------------------|---------------------|---------------------|---------------------|--------------------------|
| Code             | Description                                             | Category | BASIC<br>Weight | Total<br>count | Last 6<br>month<br>s | 7-12<br>month<br>s | 13-18<br>month<br>s | 19-24<br>month<br>s | 25-31<br>month<br>s | 32-36<br>month<br>s | Over<br>36<br>month<br>s |
| 393.75A3         | Tire -flat and/or audible air leak                      | Tires    | 8               | 2              | 2                    | 0                  | 0                   | 0                   | 0                   | 0                   | 0                        |