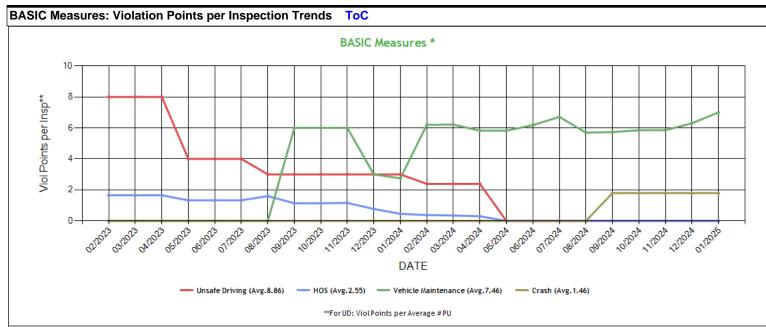

<sup>\*</sup> BASIC Measures are the absolute SMS scores that are compared within each Safety Event Group to determine the BASIC Score percentiles. Averages based on fleets with 1-5 power units.

| R | Δ  | SIC | Measure   | ·e * - | Table  | ToC |
|---|----|-----|-----------|--------|--------|-----|
| 0 | м. | אוכ | ivicasuie | :5 -   | I able | 100 |

|             | Measures      |       | e ToC           |                |              |                  |               |             |                 |               |       |                 |               |       |                 |
|-------------|---------------|-------|-----------------|----------------|--------------|------------------|---------------|-------------|-----------------|---------------|-------|-----------------|---------------|-------|-----------------|
| UD-Unsafe I | Driving, HOS  |       |                 | ver Fitness,   | CS-Controlle | d Substance      | s, VM-Vehicl  | e Maintenan | ce              | 1             |       |                 | 1             |       |                 |
| Date        | UD<br>Measure | UD AC | UD with<br>Viol | HOS<br>Measure | HOS AC       | HOS with<br>Viol | DF<br>Measure | DF AC       | DF with<br>Viol | CS<br>Measure | CS AC | CS with<br>Viol | VM<br>Measure | VM AC | VM with<br>Viol |
| 01/2025     | 0.00          | N     | 0               | 0.00           | N            | 0                | 0.00          | N           | 0               | 0.00          | N     | 0               | 7.00          | N     | 6               |
| 12/2024     | 0.00          | N     | 0               | 0.00           | N            | 0                | 0.00          | N           | 0               | 0.00          | N     | 0               | 6.30          | N     | 6               |
| 11/2024     | 0.00          | N     | 0               | 0.00           | N            | 0                | 0.00          | N           | 0               | 0.00          | N     | 0               | 5.85          | N     | 6               |
| 10/2024     | 0.00          | N     | 0               | 0.00           | N            | 0                | 0.00          | N           | 0               | 0.00          | N     | 0               | 5.85          | N     | 6               |
| 09/2024     | 0.00          | N     | 0               | 0.00           | N            | 0                | 0.00          | N           | 0               | 0.00          | N     | 0               | 5.73          | N     | 6               |
| 08/2024     | 0.00          | N     | 0               | 0.00           | N            | 0                | 0.00          | N           | 0               | 0.00          | N     | 0               | 5.69          | N     | 5               |
| 07/2024     | 0.00          | N     | 0               | 0.00           | N            | 0                | 0.00          | N           | 0               | 0.00          | N     | 0               | 6.71          | N     | 5               |
| 06/2024     | 0.00          | N     | 0               | 0.00           | N            | 0                | 0.00          | N           | 0               | 0.00          | N     | 0               | 6.18          | N     | 5               |
| 05/2024     | 0.00          | N     | 0               | 0.00           | N            | 0                | 0.00          | N           | 0               | 0.00          | N     | 0               | 5.82          | N     | 5               |
| 04/2024     | 2.39          | N     | 1               | 0.30           | N            | 1                | 0.00          | N           | 0               | 0.00          | N     | 0               | 5.82          | N     | 5               |
| 03/2024     | 2.39          | N     | 1               | 0.35           | N            | 1                | 0.00          | N           | 0               | 0.00          | N     | 0               | 6.21          | N     | 4               |
| 02/2024     | 2.39          | N     | 1               | 0.38           | N            | 1                | 0.00          | N           | 0               | 0.00          | N     | 0               | 6.20          | N     | 4               |
| 01/2024     | 3.00          | N     | 1               | 0.46           | N            | 1                | 0.00          | N           | 0               | 0.00          | N     | 0               | 2.75          | N     | 3               |
| 12/2023     | 3.00          | N     | 1               | 0.77           | N            | 1                | 0.00          | N           | 0               | 0.00          | Ν     | 0               | 3.00          | N     | 1               |
| 11/2023     | 3.00          | N     | 1               | 1.16           | N            | 1                | 0.00          | N           | 0               | 0.00          | N     | 0               | 6.00          | N     | 1               |
| 10/2023     | 3.00          | N     | 1               | 1.14           | N            | 2                | 0.00          | N           | 0               | 0.00          | N     | 0               | 6.00          | N     | 1               |
| 09/2023     | 3.00          | N     | 1               | 1.14           | N            | 2                | 0.00          | N           | 0               | 0.00          | Ν     | 0               | 6.00          | N     | 1               |
| 08/2023     | 3.00          | N     | 1               | 1.60           | N            | 2                | 0.00          | N           | 0               | 0.00          | N     | 0               | 0.00          | N     | 0               |
| 07/2023     | 4.00          | N     | 1               | 1.33           | N            | 2                | 0.00          | N           | 0               | 0.00          | N     | 0               | 0.00          | N     | 0               |
| 06/2023     | 4.00          | N     | 1               | 1.33           | N            | 2                | 0.00          | N           | 0               | 0.00          | N     | 0               | 0.00          | N     | 0               |
| 05/2023     | 4.00          | N     | 1               | 1.33           | N            | 2                | 0.00          | N           | 0               | 0.00          | N     | 0               | 0.00          | N     | 0               |
| 04/2023     | 8.00          | N     | 1               | 1.65           | N            | 2                | 0.00          | N           | 0               | 0.00          | N     | 0               | 0.00          | N     | 0               |
| 03/2023     | 8.00          | N     | 1               | 1.65           | N            | 2                | 0.00          | N           | 0               | 0.00          | N     | 0               | 0.00          | N     | 0               |
| 02/2023     | 8.00          | N     | 1               | 1.65           | N            | 2                | 0.00          | N           | 0               | 0.00          | N     | 0               | 0.00          | N     | 0               |
| 01/2023     | 8.00          | N     | 1               | 1.50           | N            | 2                | 0.00          | N           | 0               | 0.00          | N     | 0               | 0.00          | N     | 0               |
| 12/2022     | 8.00          | N     | 1               | 1.50           | N            | 2                | 0.00          | N           | 0               | 0.00          | N     | 0               | 0.00          | N     | 0               |
| 11/2022     | 8.00          | N     | 1               | 1.50           | N            | 2                | 0.00          | N           | 0               | 0.00          | N     | 0               | 0.00          | N     | 0               |
| 10/2022     | 12.00         | N     | 1               | 1.76           | N            | 2                | 0.00          | N           | 0               | 0.00          | N     | 0               | 0.00          | N     | 0               |
| 09/2022     | 12.00         | N     | 1               | 1.76           | N            | 2                | 0.00          | N           | 0               | 0.00          | N     | 0               | 0.00          | N     | 0               |
| 08/2022     | 12.00         | N     | 1               | 1.63           | N            | 2                | 0.00          | N           | 0               | 0.00          | N     | 0               | 0.00          | N     | 0               |
| 07/2022     | 12.00         | N     | 1               | 2.08           | N            | 2                | 0.00          | N           | 0               | 0.00          | N     | 0               | 0.00          | N     | 0               |
| 06/2022     | 12.00         | N     | 1               | 2.08           | N            | 2                | 0.00          | N           | 0               | 0.00          | N     | 0               | 0.00          | N     | 0               |
| 05/2022     | 12.00         | N     | 1               | 2.08           | N            | 2                | 0.00          | N           | 0               | 0.00          | N     | 0               | 0.00          | N     | 0               |
| 04/2022     | 0.00          | N     | 0               | 0.42           | N            | 1                | 0.00          | N           | 0               | 0.00          | N     | 0               | 0.00          | N     | 0               |
| 03/2022     | 0.00          | N     | 0               | 0.37           | N            | 1                | 0.00          | N           | 0               | 0.00          | N     | 0               | 0.00          | N     | 0               |
| 02/2022     | 0.00          | N     | 0               | 0.37           | N            | 1                | 0.00          | N           | 0               | 0.00          | N     | 0               | 0.00          | N     | 0               |
| 01/2022     | 0.00          | N     | 0               | 0.37           | N            | 1                | 0.00          | N           | 0               | 0.00          | N     | 0               | 0.00          | N     | 0               |
| 12/2021     | 0.00          | N     | 0               | 0.37           | N            | 1                | 0.00          | N           | 0               | 0.00          | N     | 0               | 0.00          | N     | 0               |
| 11/2021     | 0.00          | N     | 0               | 0.37           | N            | 1                | 0.00          | N           | 0               | 0.00          | N     | 0               | 0.00          | N     | 0               |
| 10/2021     | 0.00          | N     | 0               | 0.00           | N            | 0                | 0.00          | N           | 0               | 0.00          | N     | 0               | 0.00          | N     | 0               |
| 09/2021     | 0.00          | N     | 0               | 0.00           | N            | 0                | 0.00          | N           | 0               | 0.00          | N     | 0               | 0.00          | N     | 0               |
| 08/2021     | 0.00          | N     | 0               | 0.00           | N            | 0                | 0.00          | N           | 0               | 0.00          | N     | 0               | 0.00          | N     | 0               |
| 07/2021     | 0.00          | N     | 0               | 0.00           | N            | 0                | 0.00          | N           | 0               | 0.00          | N     | 0               | 0.00          | N     | 0               |
| 06/2021     | 0.00          | N     | 0               | 0.00           | N            | 0                | 0.00          | N           | 0               | 0.00          | N     | 0               | 0.00          | N     | 0               |
| 05/2021     | 0.00          | N     | 0               | 0.00           | N            | 0                | 0.00          | N           | 0               | 0.00          | N     | 0               | 0.00          | N     | 0               |
| 04/2021     | 0.00          | N     | 0               | 0.00           | N            | 0                | 0.00          | N           | 0               | 0.00          | N     | 0               | 0.00          | N     | 0               |
| 03/2021     | 0.00          | N     | 0               | 0.00           | N            | 0                | 0.00          | N           | 0               | 0.00          | N     | 0               | 0.00          | N     | 0               |
| 02/2021     | 0.00          | N     | 0               | 0.00           | N            | 0                | 0.00          | N           | 0               | 0.00          | N     | 0               | 0.00          | N     | 0               |
| 01/2021     | 0.00          | N     | 0               | 0.00           | N            | 0                | 0.00          | N           | 0               | 0.00          | N     | 0               | 0.00          | N     | 0               |
| 12/2020     | 0.00          | N     | 0               | 0.00           | N            | 0                | 0.00          | N           | 0               | 0.00          | N     | 0               | 0.00          | N     | 0               |

<sup>\*</sup> BASIC Measures are the absolute SMS scores that are compared within each Safety Event Group to determine the BASIC Score percentiles.

| KPI: BASIC Measures      | (PI: BASIC Measures by Fleet Size and Cargo Group ToC |                                 |      |                  |                                     |                  |      |                        |      |                  |      |                  |      |                  |
|--------------------------|-------------------------------------------------------|---------------------------------|------|------------------|-------------------------------------|------------------|------|------------------------|------|------------------|------|------------------|------|------------------|
| Fleet Size: 1-5 PUs      |                                                       |                                 |      |                  |                                     |                  |      |                        |      |                  |      |                  |      |                  |
|                          | Unsafe [                                              | Unsafe Driving Hours of Service |      |                  | Driver Fitness Controlled Substance |                  |      | Vehicle<br>Maintenance |      | HM Compliance    |      | Crash            |      |                  |
| Cargo Group (Companies)  | Avg.                                                  | Comp.<br>to Avg.                | Avg. | Comp.<br>to Avg. | Avg.                                | Comp.<br>to Avg. | Avg. | Comp.<br>to Avg.       | Avg. | Comp.<br>to Avg. | Avg. | Comp.<br>to Avg. | Avg. | Comp.<br>to Avg. |
| General Freight (483104) | 0.79                                                  | Better                          | 0.23 | Better           | 0.20                                | Better           | 0.02 | Better                 | 1.91 | Worse            | 0.01 | Better           | 0.06 | Worse            |
| BLUE ANGLE LLC           | 0.0                                                   | 0.00 0.00 0.00 7.00 0.00 1.79   |      |                  |                                     |                  |      |                        |      |                  |      |                  |      |                  |