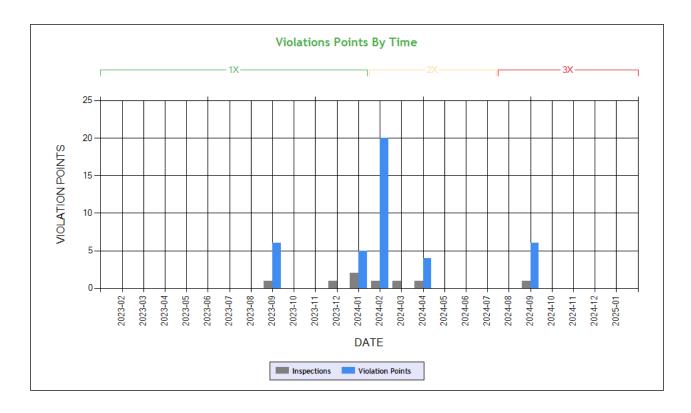

| Date Range     | Inspections | Violations | Out-of-Services | Crashes |  |  |
|----------------|-------------|------------|-----------------|---------|--|--|
| TOTAL          | 16          | 25         | 8               | 1       |  |  |
| 1 - 6 months   | 1           | 9          | 3               | 1       |  |  |
| 7 - 12 months  | 3           | 6          | 3               | 0       |  |  |
| 13 - 18 months | 4           | 3          | 1               | 0       |  |  |
| 19 - 24 months | 0           | 0          | 0               | 0       |  |  |
| 25 - 30 months | 1           | 1          | 0               | 0       |  |  |
| 31 - 36 months | 2           | 3          | 0               | 0       |  |  |
| 37 - 42 months | 2           | 2          | 0               | 0       |  |  |
| 43 - 48 months | 1           | 0          | 0               | 0       |  |  |