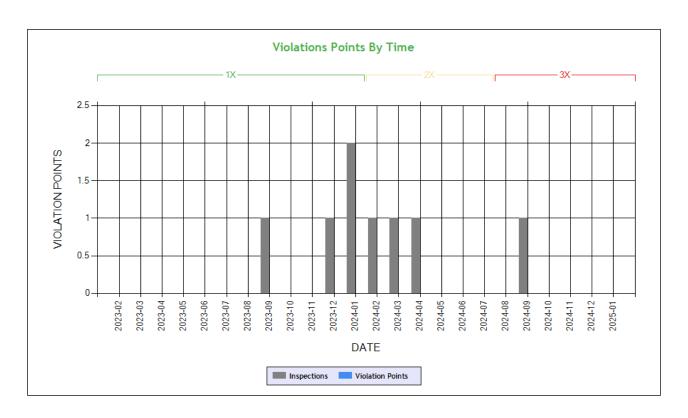

| Date Range     | Inspections | Violations | Out-of-Services | Crashes |  |  |
|----------------|-------------|------------|-----------------|---------|--|--|
| TOTAL          | 16          | 25         | 8               | 1       |  |  |
| 1 - 6 months   | 1           | 9          | 3               | 1       |  |  |
| 7 - 12 months  | 3           | 6          | 3               | 0       |  |  |
| 13 - 18 months | 4           | 3          | 1               | 0       |  |  |
| 19 - 24 months | 0           | 0          | 0               | 0       |  |  |
| 25 - 30 months | 1           | 1          | 0               | 0       |  |  |
| 31 - 36 months | 2           | 3          | 0               | 0       |  |  |
| 37 - 42 months | 2           | 2          | 0               | 0       |  |  |
| 43 - 48 months | 1           | 0          | 0               | 0       |  |  |