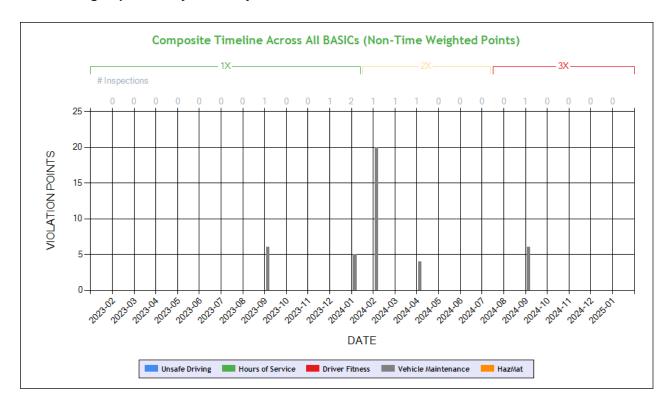

| Severe Violation | ons (i.e. those with >= 8 points) - Table : 1 Violation | s 2 occi | ırrences        | ToC            |                      |                    |                     |                     |                     |                     |                          |
|------------------|---------------------------------------------------------|----------|-----------------|----------------|----------------------|--------------------|---------------------|---------------------|---------------------|---------------------|--------------------------|
| Code             | Description                                             | Category | BASIC<br>Weight | Total<br>count | Last 6<br>month<br>s | 7-12<br>month<br>s | 13-18<br>month<br>s | 19-24<br>month<br>s | 25-31<br>month<br>s | 32-36<br>month<br>s | Over<br>36<br>month<br>s |
| 393.75A3         | Tire -flat and/or audible air leak                      | Tires    | 8               | 2              | 2                    | 0                  | 0                   | 0                   | 0                   | 0                   | 0                        |

| Inspection Date | Inspection<br>State               | BASIC                  | Violation Description                                                                                                           | oos | VIN               | Severity F |
|-----------------|-----------------------------------|------------------------|---------------------------------------------------------------------------------------------------------------------------------|-----|-------------------|------------|
| 02/04/2025      | WA                                | Vehicle<br>Maintenance | 393.70B1ICDSLIMT25 - COUPLING - SLIDER<br>LATCHING FASTENERS - MORE THAN 25%<br>INEFFECTIVE ON EITHER SIDE.                     | Yes | 1NNC04826KM127276 | 3          |
| 09/12/2024      | WA                                | Vehicle<br>Maintenance | 393.207A - Axle positioning parts defective/missing                                                                             | Yes | 3AKNGLD57GSGZ9225 | 7          |
| 09/12/2024      | WA                                | Vehicle<br>Maintenance | 393.47E - Clamp/Roto-Chamber type brake(s) out of adjustment                                                                    |     | 3AKNGLD57GSGZ9225 | 4          |
| 09/12/2024      | WA                                | Vehicle<br>Maintenance | 393.75A3 - Tire -flat and/or audible air leak                                                                                   | Yes | 3AKNGLD57GSGZ9225 | 8          |
| 09/12/2024      | WA                                | Hours-Of-<br>Service   | 395.8A - Failing to require driver to make a record of duty status                                                              | No  | 3AKNGLD57GSGZ9225 | 5          |
| 09/12/2024      | WA                                | Vehicle<br>Maintenance | 393.53B - Automatic brake adjuster CMV manufactured on or after 10/20/1994 - air brake                                          | No  | 3AKNGLD57GSGZ9225 | 4          |
| 09/12/2024      | WA                                | Vehicle<br>Maintenance | 393.203E - Cab front bumper missing/<br>unsecured/protruding                                                                    | No  | 3AKNGLD57GSGZ9225 | 2          |
| 09/12/2024      | WA                                | Vehicle<br>Maintenance | 396.3A1 - Inspection/repair and maintenance parts and accessories                                                               | Yes | 3AKNGLD57GSGZ9225 | 2          |
| 09/12/2024      | /2024 WA Ve<br>Main               |                        | 393.47E - Clamp/Roto-Chamber type brake(s) out of adjustment                                                                    |     | LV1GV40216S171885 | 4          |
| 09/12/2024      | 9/12/2024 WA M                    |                        | 393.53B - Automatic brake adjuster CMV manufactured on or after 10/20/1994 - air brake                                          |     | LV1GV40216S171885 | 4          |
| 04/22/2024      | 4/22/2024 WA N                    |                        | 393.45DB - AIR BRAKE - AUDIBLE AIR LEAK AT A PROPER CONNECTION.                                                                 |     | 3AKNGLD57GSGZ9225 | 4          |
| 04/22/2024      | WA                                | -                      | 392.2SLLEWA2 - State/Local Laws - Excessive<br>Weight - 2501-5000 Lbs Over On An Axle/Axle<br>Groups.                           |     | 3AKNGLD57GSGZ9225 | 0          |
| 02/14/2024      | WA                                | Vehicle<br>Maintenance | 393.45DBAAL - AIR BRAKE - AUDIBLE AIR LEAK<br>AT OTHER THAN A PROPER CONNECTION.                                                | Yes | 1FUJA6AVX3LL08254 | 4          |
| 02/14/2024      | WA                                | Vehicle<br>Maintenance | 396.3A1BALR - AIR BRAKE - FAILS AIR LOSS<br>RATE TEST.                                                                          | Yes | 1FUJA6AVX3LL08254 | 4          |
| 02/14/2024      | WA                                | -                      | 392.2SLLEWA2 - State/Local Laws - Excessive<br>Weight - 2501-5000 Lbs Over On An Axle/Axle<br>Groups.                           | No  | 1FUJA6AVX3LL08254 | 0          |
| 02/14/2024      | WA                                | Vehicle<br>Maintenance | 393.9ALSLIWR - LIGHTING - STOP LAMPS - BOTH INOPERATIVE WHEN REQUIRED TO BE ON.                                                 | Yes | 1FUJA6AVX3LL08254 | 6          |
| 01/10/2024      | WA                                | Vehicle<br>Maintenance | 393.126BCIM - INTERMODAL CONTAINERS - IMPROPER SECUREMENT OF INTERMODAL CONTAINERS TRANSPORTED ON CONTAINER CHASSIS VEHICLE(S). | Yes | 3AKNGLD57GSGZ9225 | 1          |
| 01/08/2024      |                                   |                        | 392.2SLSNC - STATE/LOCAL LAWS - CMV SNOW CHAINS REQUIRED.                                                                       | No  | 3AKNGLD57GSGZ9225 | 2          |
| 09/26/2023      | 09/26/2023 WA Vehicle Maintenance |                        | 393.9TS - Inoperative turn signal                                                                                               | No  | 3AKNGLD57GSGZ9225 | 6          |
| 08/11/2022 WA - |                                   | -                      | 392.2SLLEWA2 - State/Local Laws - Excessive<br>Weight - 2501-5000 Lbs Over On An Axle/Axle<br>Groups.                           | No  | 3AKNGLD57GSGZ9225 | 0          |

| BASIC                                | Violation Group                | Code               | Description                                                                                                       | # of Violations | # of OOS Violations | Severity Points |
|--------------------------------------|--------------------------------|--------------------|-------------------------------------------------------------------------------------------------------------------|-----------------|---------------------|-----------------|
| Vehicle Maintenance                  | Tires                          | 393.75A3           | Tire -flat and/or audible air leak                                                                                | 1               | 1                   | 8               |
| Vehicle Maintenance                  | Suspension                     | 393.207A           | Axle positioning parts defective/missing                                                                          | 1               | 1                   | 7               |
| Vehicle Maintenance                  | Lighting                       | 393.9ALSLIWR       | LIGHTING - STOP<br>LAMPS - BOTH<br>INOPERATIVE WHEN<br>REQUIRED TO BE ON.                                         | 1               | 1                   | 6               |
| Vehicle Maintenance                  | Lighting                       | 393.9TS            | Inoperative turn signal                                                                                           | 1               | 0                   | 6               |
| Hours-Of-Service (HOS)<br>Compliance | Incomplete/Wrong Log           | 395.8A             | Failing to require driver to make a record of duty status                                                         | 1               | 0                   | 5               |
| Vehicle Maintenance                  | Brakes, All Others             | 393.53B            | Automatic brake adjuster<br>CMV manufactured on<br>or after 10/20/1994 - air<br>brake                             | 2               | 0                   | 4               |
| Vehicle Maintenance                  | Brakes All Others              | 393.45DBAAL        | AIR BRAKE - AUDIBLE<br>AIR LEAK AT OTHER<br>THAN A PROPER<br>CONNECTION.                                          | 1               | 1                   | 4               |
| Vehicle Maintenance                  | Brakes Out of<br>Adjustment    | 393.47E            | Clamp/Roto-Chamber<br>type brake(s) out of<br>adjustment                                                          | 2               | 0                   | 4               |
| Vehicle Maintenance                  | Brakes All Others              | 393.45DB           | AIR BRAKE - AUDIBLE<br>AIR LEAK AT A<br>PROPER<br>CONNECTION.                                                     | 1               | 0                   | 4               |
| Vehicle Maintenance                  | Brakes All Others              | 396.3A1BALR        | AIR BRAKE - FAILS AIR<br>LOSS RATE TEST.                                                                          | 1               | 1                   | 4               |
| Vehicle Maintenance                  | Coupling Devices               | 393.70B1ICDSLIMT25 | COUPLING - SLIDER<br>LATCHING<br>FASTENERS - MORE<br>THAN 25%<br>INEFFECTIVE ON<br>EITHER SIDE.                   | 1               | 1                   | 3               |
| Vehicle Maintenance                  | Cab, Body, Frame               | 393.203E           | Cab front bumper<br>missing/<br>unsecured/protruding                                                              | 1               | 0                   | 2               |
| Vehicle Maintenance                  | Wheels, Studs, Clamps,<br>Etc. | 396.3A1            | Inspection/repair and maintenance parts and accessories                                                           | 1               | 1                   | 2               |
| Vehicle Maintenance                  | Emergency Equipment            | 392.2SLSNC         | STATE/LOCAL LAWS -<br>CMV SNOW CHAINS<br>REQUIRED.                                                                | 1               | 0                   | 2               |
| Vehicle Maintenance                  | Securement Device              | 393.126BCIM        | INTERMODAL CONTAINERS - IMPROPER SECUREMENT OF INTERMODAL CONTAINERS TRANSPORTED ON CONTAINER CHASSIS VEHICLE(S). | 1               | 1                   | 1               |
|                                      | Not used in SMS<br>Calculation | 392.2SLLEWA2       | State/Local Laws -<br>Excessive Weight -<br>2501-5000 Lbs Over On<br>An Axle/Axle Groups.                         | 2               | 0                   | 0               |