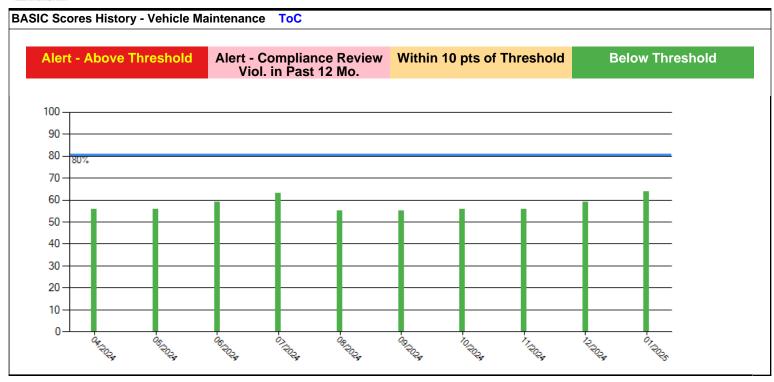

#### BASIC Scores History - Unsafe Driving ToC

There are no Scores for this BASIC

#### BASIC Scores History - Hours of Service ToC

There are no Scores for this BASIC

#### BASIC Scores History - Driver Fitness ToC

There are no Scores for this BASIC

#### BASIC Scores History - Controlled Substance ToC

There are no Scores for this BASIC

BASIC Scores History - Crash ToC

There are no Scores for this BASIC

BASIC Scores History - Hazmat ToC

There are no Scores for this BASIC