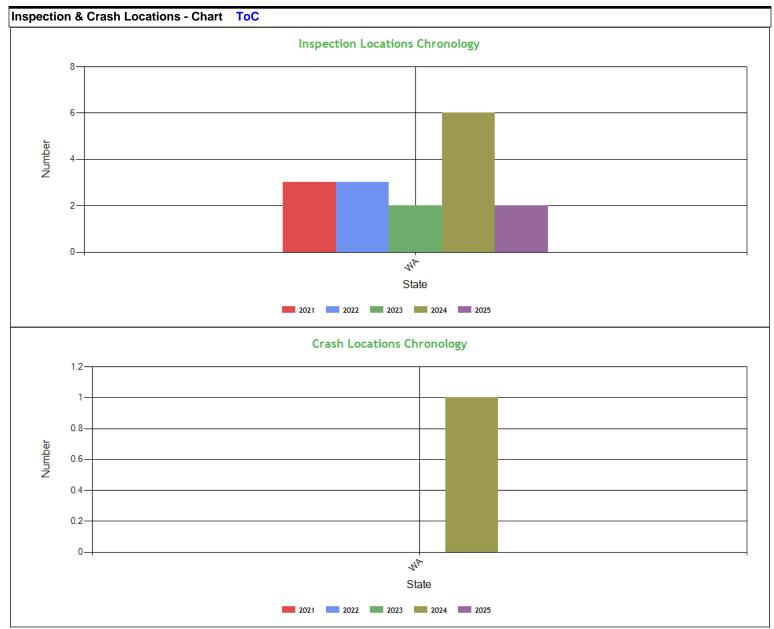

| Insped                                         | Inspection & Crash Locations - Table ToC |      |      |      |      |      |      |      |      |      |      |      |      |      |      |      |      |      |      |      |
|------------------------------------------------|------------------------------------------|------|------|------|------|------|------|------|------|------|------|------|------|------|------|------|------|------|------|------|
| Inspections Violations Out-of-Services Crashes |                                          |      |      |      |      |      |      |      | 3    |      |      |      |      |      |      |      |      |      |      |      |
| State                                          | 2021                                     | 2022 | 2023 | 2024 | 2025 | 2021 | 2022 | 2023 | 2024 | 2025 | 2021 | 2022 | 2023 | 2024 | 2025 | 2021 | 2022 | 2023 | 2024 | 2025 |
| TOTA<br>L                                      | 3                                        | 3    | 2    | 6    | 2    | 2    | 4    | 1    | 18   | 2    | 0    | 0    | 0    | 7    | 1    | 0    | 0    | 0    | 1    | 0    |
| WA                                             | 3                                        | 3    | 2    | 6    | 2    | 2    | 4    | 1    | 18   | 2    | 0    | 0    | 0    | 7    | 1    | 0    | 0    | 0    | 1    | 0    |