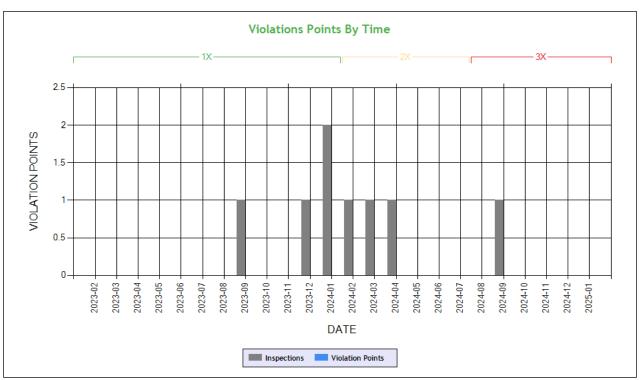

| Date Range     | Inspections | Violations | Out-of-Services | Crashes |  |  |
|----------------|-------------|------------|-----------------|---------|--|--|
| TOTAL          | 16          | 25         | 8               | 1       |  |  |
| 1 - 6 months   | 1           | 9          | 3               | 1       |  |  |
| 7 - 12 months  | 3           | 6          | 3               | 0       |  |  |
| 13 - 18 months | 4           | 3          | 1               | 0       |  |  |
| 19 - 24 months | 0           | 0          | 0               | 0       |  |  |
| 25 - 30 months | 1           | 1          | 0               | 0       |  |  |
| 31 - 36 months | 2           | 3          | 0               | 0       |  |  |
| 37 - 42 months | 2           | 2          | 0               | 0       |  |  |
| 43 - 48 months | 1           | 0          | 0               | 0       |  |  |