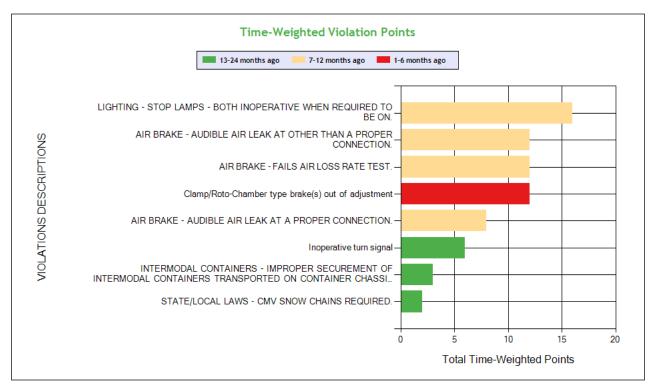

| BASIC                                | Violation Group                | Code               | Description                                                                                                       | # of Violations | # of OOS Violations | Severity Points |
|--------------------------------------|--------------------------------|--------------------|-------------------------------------------------------------------------------------------------------------------|-----------------|---------------------|-----------------|
| Vehicle Maintenance                  | Tires                          | 393.75A3           | Tire -flat and/or audible air leak                                                                                | 1               | 1                   | 8               |
| Vehicle Maintenance                  | Suspension                     | 393.207A           | Axle positioning parts defective/missing                                                                          | 1               | 1                   | 7               |
| Vehicle Maintenance                  | Lighting                       | 393.9ALSLIWR       | LIGHTING - STOP<br>LAMPS - BOTH<br>INOPERATIVE WHEN<br>REQUIRED TO BE ON.                                         | 1               | 1                   | 6               |
| Vehicle Maintenance                  | Lighting                       | 393.9TS            | Inoperative turn signal                                                                                           | 1               | 0                   | 6               |
| Hours-Of-Service (HOS)<br>Compliance | Incomplete/Wrong Log           | 395.8A             | Failing to require driver to make a record of duty status                                                         | 1               | 0                   | 5               |
| Vehicle Maintenance                  | Brakes, All Others             | 393.53B            | Automatic brake adjuster<br>CMV manufactured on<br>or after 10/20/1994 - air<br>brake                             | 2               | 0                   | 4               |
| Vehicle Maintenance                  | Brakes All Others              | 393.45DBAAL        | AIR BRAKE - AUDIBLE<br>AIR LEAK AT OTHER<br>THAN A PROPER<br>CONNECTION.                                          | 1               | 1                   | 4               |
| Vehicle Maintenance                  | Brakes Out of<br>Adjustment    | 393.47E            | Clamp/Roto-Chamber<br>type brake(s) out of<br>adjustment                                                          | 2               | 0                   | 4               |
| Vehicle Maintenance                  | Brakes All Others              | 393.45DB           | AIR BRAKE - AUDIBLE<br>AIR LEAK AT A<br>PROPER<br>CONNECTION.                                                     | 1               | 0                   | 4               |
| Vehicle Maintenance                  | Brakes All Others              | 396.3A1BALR        | AIR BRAKE - FAILS AIR<br>LOSS RATE TEST.                                                                          | 1               | 1                   | 4               |
| Vehicle Maintenance                  | Coupling Devices               | 393.70B1ICDSLIMT25 | COUPLING - SLIDER<br>LATCHING<br>FASTENERS - MORE<br>THAN 25%<br>INEFFECTIVE ON<br>EITHER SIDE.                   | 1               | 1                   | 3               |
| Vehicle Maintenance                  | Cab, Body, Frame               | 393.203E           | Cab front bumper<br>missing/<br>unsecured/protruding                                                              | 1               | 0                   | 2               |
| Vehicle Maintenance                  | Wheels, Studs, Clamps,<br>Etc. | 396.3A1            | Inspection/repair and maintenance parts and accessories                                                           | 1               | 1                   | 2               |
| Vehicle Maintenance                  | Emergency Equipment            | 392.2SLSNC         | STATE/LOCAL LAWS -<br>CMV SNOW CHAINS<br>REQUIRED.                                                                | 1               | 0                   | 2               |
| Vehicle Maintenance                  | Securement Device              | 393.126BCIM        | INTERMODAL CONTAINERS - IMPROPER SECUREMENT OF INTERMODAL CONTAINERS TRANSPORTED ON CONTAINER CHASSIS VEHICLE(S). | 1               | 1                   | 1               |
|                                      | Not used in SMS<br>Calculation | 392.2SLLEWA2       | State/Local Laws -<br>Excessive Weight -<br>2501-5000 Lbs Over On<br>An Axle/Axle Groups.                         | 2               | 0                   | 0               |