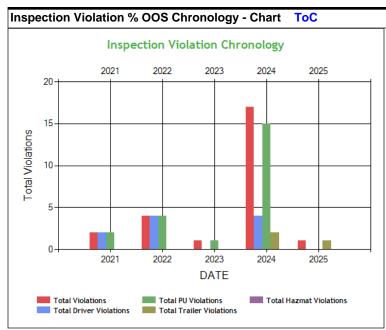

No hot spot data in the last 12 months

| Inspection Violation % OOS Chronology - Ta | ible ToC |      |      |       |      |
|--------------------------------------------|----------|------|------|-------|------|
|                                            | 2021     | 2022 | 2023 | 2024  | 2025 |
| Total Violations                           | 2        | 4    | 1    | 17    | 1    |
| Total Out Of Services                      | 0        | 0    | 0    | 7     | 1    |
| %OOS Total Violations                      | 0        | 0    | 0    | 41.18 | 100  |
| Total Driver Violations                    | 2        | 4    | 0    | 4     | 0    |
| Total Driver Out Of Services               | 0        | 0    | 0    | 0     | 0    |
| %OOS Driver Violations                     | 0        | 0    | 0    | 0     | 0    |
| Total PU Violations                        | 2        | 4    | 1    | 15    | 0    |
| Total PU Out Of Services                   | 0        | 0    | 0    | 7     | 0    |
| %OOS PU Violations                         | 0        | 0    | 0    | 46.67 | 0    |
| Total Trailer Violations                   | 0        | 0    | 0    | 2     | 1    |
| Total Trailer Out Of Services              | 0        | 0    | 0    | 0     | 1    |
| %OOS Trailer Violations                    | 0        | 0    | 0    | 0     | 100  |
| Total Hazmat Violations                    | 0        | 0    | 0    | 0     | 0    |
| Total Hazmat Out Of Services               | 0        | 0    | 0    | 0     | 0    |
| %OOS HazMat Violations                     | 0        | 0    | 0    | 0     | 0    |