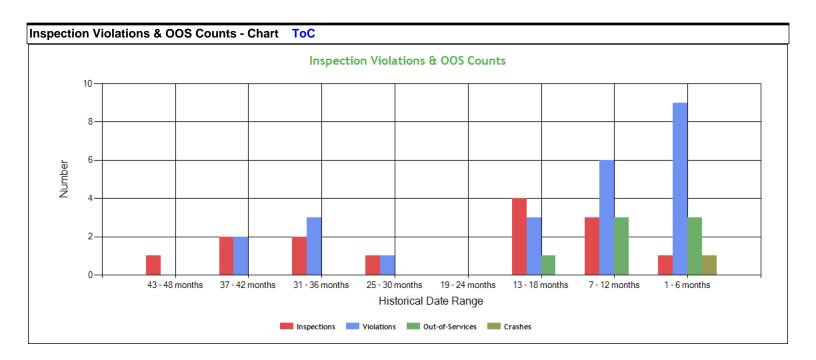

| Date Range     | Inspections | Violations | Out-of-Services | Crashes |  |  |
|----------------|-------------|------------|-----------------|---------|--|--|
| TOTAL          | 16          | 25         | 8               | 1       |  |  |
| 1 - 6 months   | 1           | 9          | 3               | 1       |  |  |
| 7 - 12 months  | 3           | 6          | 3               | 0       |  |  |
| 13 - 18 months | 4           | 3          | 1               | 0       |  |  |
| 19 - 24 months | 0           | 0          | 0               | 0       |  |  |
| 25 - 30 months | 1           | 1          | 0               | 0       |  |  |
| 31 - 36 months | 2           | 3          | 0               | 0       |  |  |
| 37 - 42 months | 2           | 2          | 0               | 0       |  |  |
| 43 - 48 months | 1           | 0          | 0               | 0       |  |  |