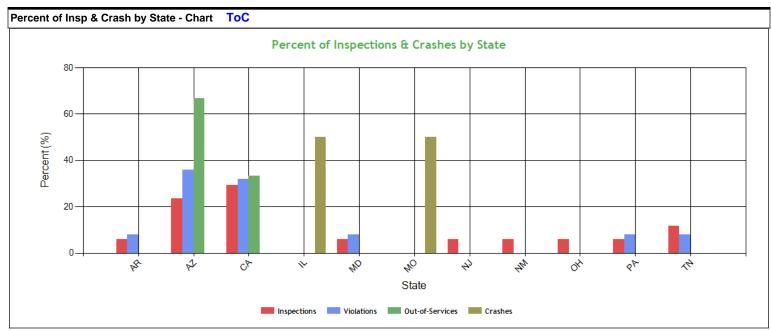

| Percent of Ins | sp & Crash by S | tate - Table ( | based on Inspe | ction data from | the last 4 year | rs) ToC  |       |         |
|----------------|-----------------|----------------|----------------|-----------------|-----------------|----------|-------|---------|
| 0/-/-          | Inspe           | ctions         | Viola          | ntions          | Out-of-         | Services | Cras  | shes    |
| State          | Total           | Percent        | Total          | Percent         | Total           | Percent  | Total | Percent |
|                | 17              | 100            | 25             | 100             | 3               | 100      | 2     | 100     |
| AR             | 1               | 5.9            | 2              | 8               | 0               | 0        | 0     | 0       |
| AZ             | 4               | 23.5           | 9              | 36              | 2               | 66.7     | 0     | 0       |
| CA             | 5               | 29.4           | 8              | 32              | 1               | 33.3     | 0     | 0       |
| IL             | 0               | 0              | 0              | 0               | 0               | 0        | 1     | 50      |
| MD             | 1               | 5.9            | 2              | 8               | 0               | 0        | 0     | 0       |
| МО             | 0               | 0              | 0              | 0               | 0               | 0        | 1     | 50      |
| NJ             | 1               | 5.9            | 0              | 0               | 0               | 0        | 0     | 0       |
| NM             | 1               | 5.9            | 0              | 0               | 0               | 0        | 0     | 0       |
| ОН             | 1               | 5.9            | 0              | 0               | 0               | 0        | 0     | 0       |
| PA             | 1               | 5.9            | 2              | 8               | 0               | 0        | 0     | 0       |
| TN             | 2               | 11.8           | 2              | 8               | 0               | 0        | 0     | 0       |