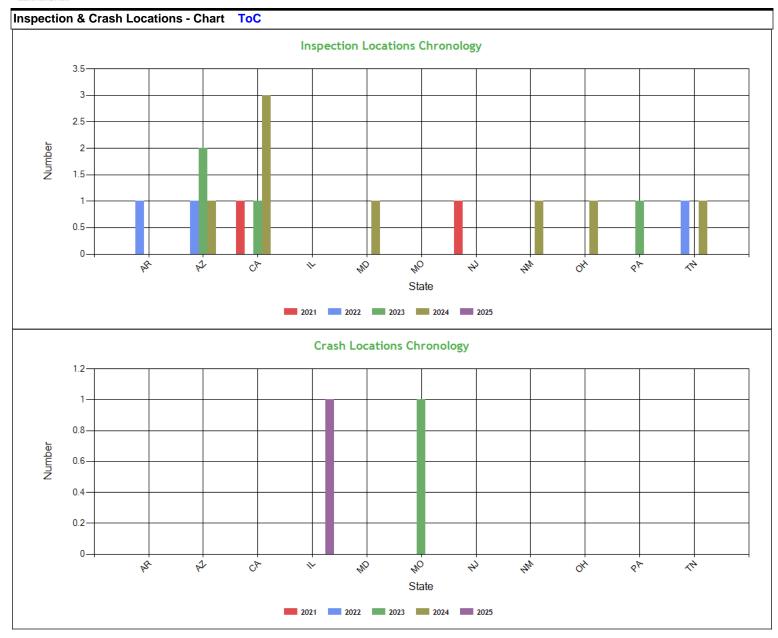

| Inspe     | ction 8 | Crash | Loca     | tions - | Table | ToC  |      |           |      |      |      |      |          |      |      |      |      |         |      |      |
|-----------|---------|-------|----------|---------|-------|------|------|-----------|------|------|------|------|----------|------|------|------|------|---------|------|------|
| C1-1-     |         | In    | spection | าร      |       |      | ١    | /iolation | s    |      |      | Out  | -of-Serv | ices |      |      |      | Crashes | ;    |      |
| State     | 2021    | 2022  | 2023     | 2024    | 2025  | 2021 | 2022 | 2023      | 2024 | 2025 | 2021 | 2022 | 2023     | 2024 | 2025 | 2021 | 2022 | 2023    | 2024 | 2025 |
| TOTA<br>L | 2       | 3     | 4        | 8       | 0     | 3    | 3    | 12        | 7    | 0    | 0    | 0    | 3        | 0    | 0    | 0    | 0    | 1       | 0    | 1    |
| AR        | 0       | 1     | 0        | 0       | 0     | 0    | 2    | 0         | 0    | 0    | 0    | 0    | 0        | 0    | 0    | 0    | 0    | 0       | 0    | 0    |
| AZ        | 0       | 1     | 2        | 1       | 0     | 0    | 0    | 8         | 1    | 0    | 0    | 0    | 2        | 0    | 0    | 0    | 0    | 0       | 0    | 0    |
| CA        | 1       | 0     | 1        | 3       | 0     | 3    | 0    | 2         | 3    | 0    | 0    | 0    | 1        | 0    | 0    | 0    | 0    | 0       | 0    | 0    |
| IL        | 0       | 0     | 0        | 0       | 0     | 0    | 0    | 0         | 0    | 0    | 0    | 0    | 0        | 0    | 0    | 0    | 0    | 0       | 0    | 1    |
| MD        | 0       | 0     | 0        | 1       | 0     | 0    | 0    | 0         | 2    | 0    | 0    | 0    | 0        | 0    | 0    | 0    | 0    | 0       | 0    | 0    |
| МО        | 0       | 0     | 0        | 0       | 0     | 0    | 0    | 0         | 0    | 0    | 0    | 0    | 0        | 0    | 0    | 0    | 0    | 1       | 0    | 0    |
| NJ        | 1       | 0     | 0        | 0       | 0     | 0    | 0    | 0         | 0    | 0    | 0    | 0    | 0        | 0    | 0    | 0    | 0    | 0       | 0    | 0    |
| NM        | 0       | 0     | 0        | 1       | 0     | 0    | 0    | 0         | 0    | 0    | 0    | 0    | 0        | 0    | 0    | 0    | 0    | 0       | 0    | 0    |
| ОН        | 0       | 0     | 0        | 1       | 0     | 0    | 0    | 0         | 0    | 0    | 0    | 0    | 0        | 0    | 0    | 0    | 0    | 0       | 0    | 0    |
| PA        | 0       | 0     | 1        | 0       | 0     | 0    | 0    | 2         | 0    | 0    | 0    | 0    | 0        | 0    | 0    | 0    | 0    | 0       | 0    | 0    |
| TN        | 0       | 1     | 0        | 1       | 0     | 0    | 1    | 0         | 1    | 0    | 0    | 0    | 0        | 0    | 0    | 0    | 0    | 0       | 0    | 0    |