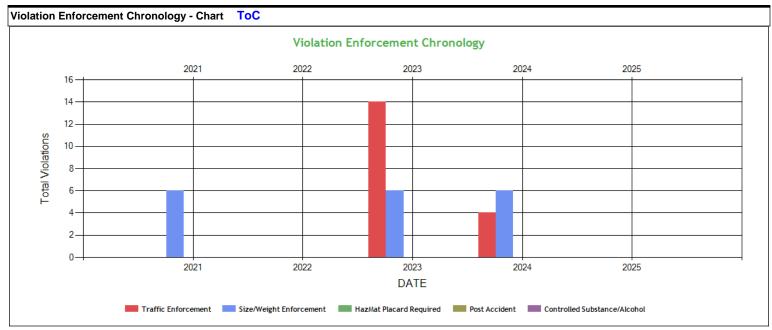

| Violation Enforcement Chronology - Tab | le ToC |      |      |      |      |
|----------------------------------------|--------|------|------|------|------|
|                                        | 2021   | 2022 | 2023 | 2024 | 2025 |
| Traffic Enforcement                    | 0      | 0    | 14   | 4    | 0    |
| Size/Weight Enforcement                | 6      | 0    | 6    | 6    | 0    |
| HazMat Placard Required                | 0      | 0    | 0    | 0    | 0    |
| Post Accident                          | 0      | 0    | 0    | 0    | 0    |
| Controlled Substance/Alcohol           | 0      | 0    | 0    | 0    | 0    |