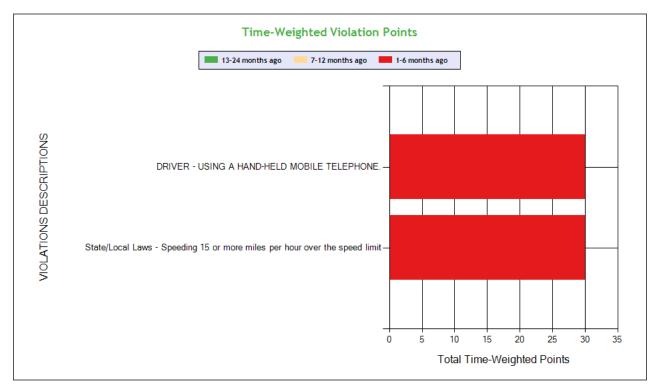

| Severe Violation | ons (i.e. those with >= 8 points) - Table: 3 Violations                    | 4 occı     | irrences        | ToC            |                      |                    |                     |                     |                     |                     |                          |
|------------------|----------------------------------------------------------------------------|------------|-----------------|----------------|----------------------|--------------------|---------------------|---------------------|---------------------|---------------------|--------------------------|
| Code             | Description                                                                | Category   | BASIC<br>Weight | Total<br>count | Last 6<br>month<br>s | 7-12<br>month<br>s | 13-18<br>month<br>s | 19-24<br>month<br>s | 25-31<br>month<br>s | 32-36<br>month<br>s | Over<br>36<br>month<br>s |
| 392.82DUMT       | DRIVER - USING A HAND-HELD MOBILE TELEPHONE.                               | Phone Call | 10              | 1              | 0                    | 1                  | 0                   | 0                   | 0                   | 0                   | 0                        |
| 392.2SLLS4       | State/Local Laws - Speeding 15 or more miles per hour over the speed limit | Speeding 4 | 10              | 1              | 0                    | 1                  | 0                   | 0                   | 0                   | 0                   | 0                        |
| 396.3A1T         | Tires (general)                                                            | Tires      | 8               | 2              | 0                    | 0                  | 0                   | 0                   | 2                   | 0                   | 0                        |