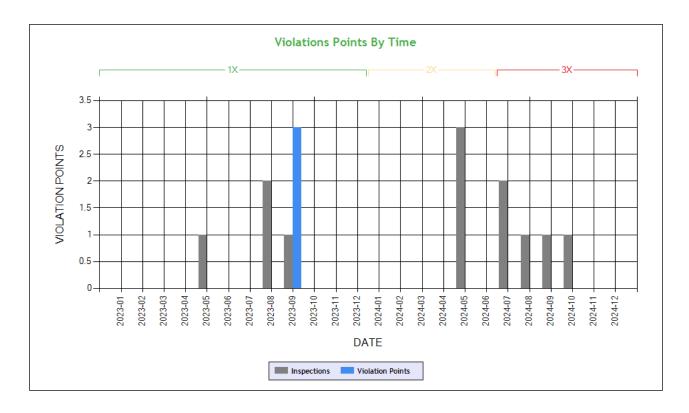

| Inspection Violations & OC | OS Counts - Table ToC |            |                 |         |
|----------------------------|-----------------------|------------|-----------------|---------|
| Date Range                 | Inspections           | Violations | Out-of-Services | Crashes |
| TOTAL                      | 17                    | 25         | 3               | 2       |
| 1 - 6 months               | 5                     | 4          | 0               | 0       |
| 7 - 12 months              | 3                     | 3          | 0               | 0       |
| 13 - 18 months             | 3                     | 9          | 1               | 1       |
| 19 - 24 months             | 1                     | 3          | 2               | 0       |
| 25 - 30 months             | 3                     | 3          | 0               | 0       |
| 31 - 36 months             | 0                     | 0          | 0               | 0       |
| 37 - 42 months             | 2                     | 3          | 0               | 0       |
| 43 - 48 months             | 0                     | 0          | 0               | 0       |