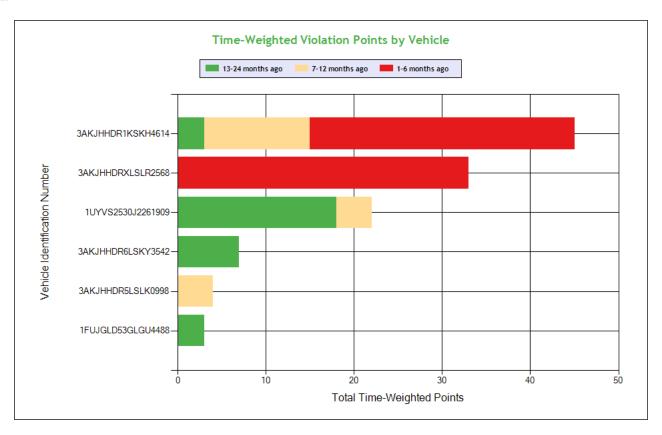

| VIN Insp Summary by State | e (base     | ed on i     | nspec | tion fr     | om the | last 2      | years | ) <u>To</u> | C    |             |         |             |      |             |      |             |      |             |      |             |
|---------------------------|-------------|-------------|-------|-------------|--------|-------------|-------|-------------|------|-------------|---------|-------------|------|-------------|------|-------------|------|-------------|------|-------------|
|                           |             |             |       |             |        |             |       |             |      | Co          | unts in | each S      | tate |             |      |             |      |             |      |             |
| VIN                       | Insp        | Viol        | С     | Α           | A      | Z           | Т     | N           | Α    | R           | M       | D           | N    | J           | N    | М           | 0    | Н           | P    | Α           |
|                           |             | Pts         | Insp  | Viol<br>Pts | Insp   | Viol<br>Pts | Insp  | Viol<br>Pts | Insp | Viol<br>Pts | Insp    | Viol<br>Pts | Insp | Viol<br>Pts | Insp | Viol<br>Pts | Insp | Viol<br>Pts | Insp | Viol<br>Pts |
| TOTALS                    | 57/<br>171* | 17/<br>77** | 5     | 26          | 4      | 32          | 2     | 8           | 1    | 1           | 1       | 8           | 1    | 0           | 1    | 0           | 1    | 0           | 1    | 2           |
| 3AKJHHDR1KSKH4614         | 6           | 19          | 1     | 0           | 3      | 13          | 0     | 0           | 0    | 0           | 1       | 6           | 0    | 0           | 0    | 0           | 1    | 0           | 0    | 0           |
| 1GRAA0622FW700737         | 3           | 0           | 0     | 0           | 0      | 0           | 0     | 0           | 0    | 0           | 0       | 0           | 1    | 0           | 1    | 0           | 1    | 0           | 0    | 0           |
| 1UYVS2530J2261909         | 3           | 16          | 0     | 0           | 2      | 14          | 0     | 0           | 0    | 0           | 1       | 2           | 0    | 0           | 0    | 0           | 0    | 0           | 0    | 0           |
| 1XKYD49X6MJ463828         | 3           | 9           | 0     | 0           | 0      | 0           | 1     | 8           | 1    | 1           | 0       | 0           | 1    | 0           | 0    | 0           | 0    | 0           | 0    | 0           |
| 3AKJHHDRXLSLR2568         | 3           | 11          | 1     | 11          | 0      | 0           | 1     | 0           | 0    | 0           | 0       | 0           | 0    | 0           | 1    | 0           | 0    | 0           | 0    | 0           |
| 3AKJHHDR6LSKY3542         | 2           | 7           | 0     | 0           | 1      | 5           | 0     | 0           | 0    | 0           | 0       | 0           | 0    | 0           | 0    | 0           | 0    | 0           | 1    | 2           |
| 1FUJGLD53GLGU4488         | 1           | 1           | 1     | 1           | 0      | 0           | 0     | 0           | 0    | 0           | 0       | 0           | 0    | 0           | 0    | 0           | 0    | 0           | 0    | 0           |
| 1UYVS2538GU399419         | 1           | 12          | 1     | 12          | 0      | 0           | 0     | 0           | 0    | 0           | 0       | 0           | 0    | 0           | 0    | 0           | 0    | 0           | 0    | 0           |
| 3AKJHHDR5LSLK0998         | 1           | 2           | 1     | 2           | 0      | 0           | 0     | 0           | 0    | 0           | 0       | 0           | 0    | 0           | 0    | 0           | 0    | 0           | 0    | 0           |
| 527SR5325NL027234         | 1           | 0           | 1     | 0           | 0      | 0           | 0     | 0           | 0    | 0           | 0       | 0           | 0    | 0           | 0    | 0           | 0    | 0           | 0    | 0           |