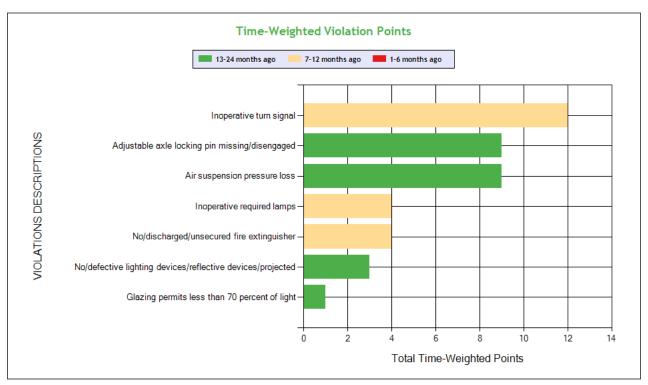

| BASIC                                | Violation Group                         | Code        | Description                                                                                                                                                          | # of Violations | # of OOS Violations | Severity Points |
|--------------------------------------|-----------------------------------------|-------------|----------------------------------------------------------------------------------------------------------------------------------------------------------------------|-----------------|---------------------|-----------------|
| Unsafe Driving                       | Speeding 4                              | 392.2SLLS4  | State/Local Laws -<br>Speeding 15 or more<br>miles per hour over the<br>speed limit                                                                                  | 1               | 0                   | 10              |
| Unsafe Driving                       | Phone Call                              | 392.82DUMT  | DRIVER - USING A<br>HAND-HELD MOBILE<br>TELEPHONE.                                                                                                                   | 1               | 0                   | 10              |
| Vehicle Maintenance                  | Suspension                              | 393.207F    | Air suspension pressure loss                                                                                                                                         | 1               | 1                   | 7               |
| Vehicle Maintenance                  | Suspension                              | 393.207B    | Adjustable axle locking pin missing/disengaged                                                                                                                       | 1               | 1                   | 7               |
| Vehicle Maintenance                  | Lighting                                | 393.9TS     | Inoperative turn signal                                                                                                                                              | 1               | 0                   | 6               |
| Vehicle Maintenance                  | Reflective Sheeting                     | 393.11      | No/defective lighting devices/reflective devices/projected                                                                                                           | 1               | 0                   | 3               |
| Vehicle Maintenance                  | Clearance Identification<br>Lamps/Other | 393.9       | Inoperative required lamps                                                                                                                                           | 1               | 0                   | 2               |
| Vehicle Maintenance                  | Emergency Equipment                     | 393.95A     | No/discharged/unsecure d fire extinguisher                                                                                                                           | 1               | 0                   | 2               |
| Hours-Of-Service (HOS)<br>Compliance |                                         | 395.22H2    | Driver failing to maintain ELD instruction sheet                                                                                                                     | 1               | 0                   | 1               |
| Hours-Of-Service (HOS)<br>Compliance | Other Log/Form &<br>Manner              | 395.30B1    | Driver failed to certify the accuracy of the information gathered by the ELD                                                                                         | 1               | 0                   | 1               |
| Hours-Of-Service (HOS)<br>Compliance | Other Log/Form &<br>Manner              | 395.8       | Driver record of duty<br>status (general/form and<br>manner)                                                                                                         | 1               | 0                   | 1               |
| Driver Fitness                       | Medical Certificate                     | 391.41A     | Driver not in possession of medical certificate                                                                                                                      | 1               | 1                   | 1               |
| Hours-Of-Service (HOS)<br>Compliance |                                         | 395.24C2II  | Driver failed to manually add the trailer number                                                                                                                     | 1               | 0                   | 1               |
| Vehicle Maintenance                  | Windshield/ Glass/<br>Markings          | 393.60D     | Glazing permits less than 70 percent of light                                                                                                                        | 1               | 0                   | 1               |
| Hours-Of-Service (HOS)<br>Compliance |                                         | 395.24C2III | Driver failed to manually add shipping document number                                                                                                               | 1               | 0                   | 1               |
| Hours-Of-Service (HOS)<br>Compliance |                                         | 395.22H4    | Driver failed to maintain<br>supply of blank driver's<br>records of duty status<br>graph-grids                                                                       | 2               | 0                   | 1               |
| Unsafe Driving                       | Not used in SMS<br>Calculation          | 392.2       | Operating a commercial motor vehicle not in accordance with the laws, ordinances, and regulations of the jurisdiction in which it is being operated - Unsafe Driving | 2               | 0                   | 0               |