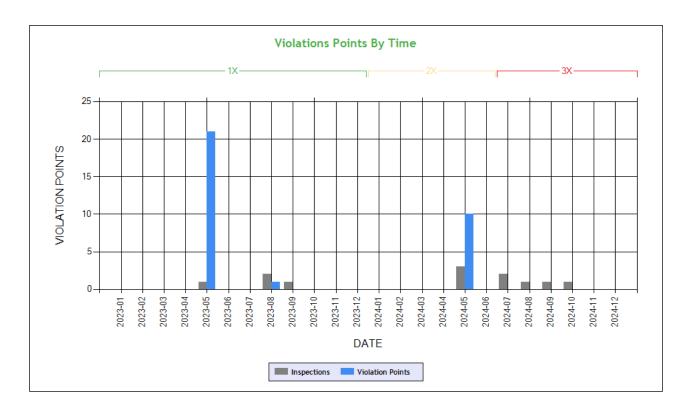

| Inspection Violations & OC | OS Counts - Table ToC |            |                 |         |
|----------------------------|-----------------------|------------|-----------------|---------|
| Date Range                 | Inspections           | Violations | Out-of-Services | Crashes |
| TOTAL                      | 17                    | 25         | 3               | 2       |
| 1 - 6 months               | 5                     | 4          | 0               | 0       |
| 7 - 12 months              | 3                     | 3          | 0               | 0       |
| 13 - 18 months             | 3                     | 9          | 1               | 1       |
| 19 - 24 months             | 1                     | 3          | 2               | 0       |
| 25 - 30 months             | 3                     | 3          | 0               | 0       |
| 31 - 36 months             | 0                     | 0          | 0               | 0       |
| 37 - 42 months             | 2                     | 3          | 0               | 0       |
| 43 - 48 months             | 0                     | 0          | 0               | 0       |