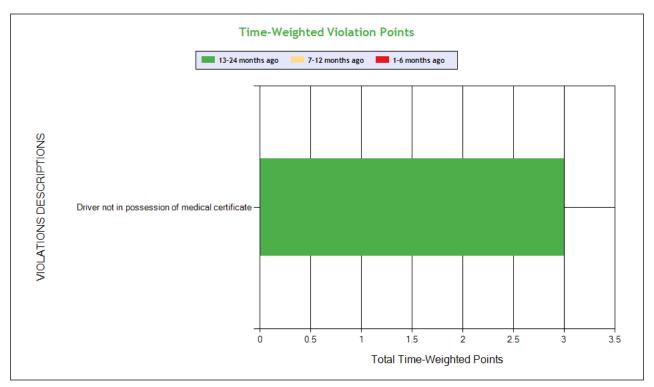

| nspection Date | Inspection<br>State | BASIC                  | Violation Description                                                                                                                                                        | oos | VIN               | Severity |
|----------------|---------------------|------------------------|------------------------------------------------------------------------------------------------------------------------------------------------------------------------------|-----|-------------------|----------|
| 10/13/2024     | TN                  | Unsafe Driving         | 392.2 - Operating a commercial motor vehicle not in accordance with the laws, ordinances, and regulations of the jurisdiction in which it is being operated - Unsafe Driving | No  | 3AKJHHDRXLSLR2568 | 0        |
| 07/19/2024     | AZ                  | Unsafe Driving         | 392.82DUMT - DRIVER - USING A HAND-HELD<br>MOBILE TELEPHONE.                                                                                                                 | No  | 3AKJHHDR1KSKH4614 | 10       |
| 07/05/2024     | CA                  | Hours-Of-<br>Service   | 95.8 - Driver record of duty status (general/form and nanner)                                                                                                                |     | 3AKJHHDRXLSLR2568 | 1        |
| 07/05/2024     | CA                  | Unsafe Driving         | 392.2SLLS4 - State/Local Laws - Speeding 15 or more miles per hour over the speed limit                                                                                      | No  | 3AKJHHDRXLSLR2568 | 10       |
| 05/21/2024     | MD                  | Vehicle<br>Maintenance | 393.9 - Inoperative required lamps                                                                                                                                           | No  | 1UYVS2530J2261909 | 2        |
| 05/21/2024     | MD                  | Vehicle<br>Maintenance | 393.9TS - Inoperative turn signal                                                                                                                                            | No  | 3AKJHHDR1KSKH4614 | 6        |
| 05/03/2024     | CA                  | Vehicle<br>Maintenance | 393.95A - No/discharged/unsecured fire extinguisher                                                                                                                          | No  | 3AKJHHDR5LSLK0998 | 2        |
| 09/15/2023     | CA                  | Unsafe Driving         | 392.2 - Operating a commercial motor vehicle not in accordance with the laws, ordinances, and regulations of the jurisdiction in which it is being operated - Unsafe Driving | No  | 1FUJGLD53GLGU4488 | 0        |
| 09/15/2023     | CA                  | Driver Fitness         | 391.41A - Driver not in possession of medical certificate                                                                                                                    | Yes | 1FUJGLD53GLGU4488 | 1        |
| 08/15/2023     | PA                  | Hours-Of-<br>Service   | 395.22H2 - Driver failing to maintain ELD instruction sheet                                                                                                                  | No  | 3AKJHHDR6LSKY3542 | 1        |
| 08/15/2023     | PA                  | Hours-Of-<br>Service   | 395.22H4 - Driver failed to maintain supply of blank driver's records of duty status graph-grids                                                                             | No  | 3AKJHHDR6LSKY3542 | 1        |
| 08/06/2023     | AZ                  | Hours-Of-<br>Service   | 395.24C2II - Driver failed to manually add the trailer number                                                                                                                | No  | 3AKJHHDR6LSKY3542 | 1        |
| 08/06/2023     | AZ                  | Hours-Of-<br>Service   | 395.30B1 - Driver failed to certify the accuracy of the information gathered by the ELD                                                                                      | No  | 3AKJHHDR6LSKY3542 | 1        |
| 08/06/2023     | AZ                  | Hours-Of-<br>Service   | 395.22H4 - Driver failed to maintain supply of blank driver's records of duty status graph-grids                                                                             | No  | 3AKJHHDR6LSKY3542 | 1        |
| 08/06/2023     | AZ                  | Hours-Of-<br>Service   | 395.24C2III - Driver failed to manually add shipping document number                                                                                                         | No  | 3AKJHHDR6LSKY3542 | 1        |
| 08/06/2023     | AZ                  | Vehicle<br>Maintenance | 393.60D - Glazing permits less than 70 percent of light                                                                                                                      | No  | 3AKJHHDR6LSKY3542 | 1        |
| 05/10/2023     | AZ                  | Vehicle<br>Maintenance | 393.207F - Air suspension pressure loss                                                                                                                                      | Yes | 1UYVS2530J2261909 | 7        |
| 05/10/2023     | AZ                  | Vehicle<br>Maintenance | 393.207B - Adjustable axle locking pin missing/disengaged                                                                                                                    |     | 1UYVS2530J2261909 | 7        |
| 05/10/2023     | AZ                  | Vehicle<br>Maintenance | 893.11 - No/defective lighting devices/reflective Ndevices/projected                                                                                                         |     | 3AKJHHDR1KSKH4614 | 3        |
| 07/22/2022     | AR                  | Hours-Of-<br>Service   | 395.8 - Driver record of duty status (general/form and manner)                                                                                                               | No  | 1XKYD49X6MJ463828 | 1        |

| BASIC                                | Violation Group                         | Code        | Description                                                                                                                                                          | # of Violations | # of OOS Violations | Severity Points |
|--------------------------------------|-----------------------------------------|-------------|----------------------------------------------------------------------------------------------------------------------------------------------------------------------|-----------------|---------------------|-----------------|
| Unsafe Driving                       | Speeding 4                              | 392.2SLLS4  | State/Local Laws -<br>Speeding 15 or more<br>miles per hour over the<br>speed limit                                                                                  | 1               | 0                   | 10              |
| Unsafe Driving                       | Phone Call                              | 392.82DUMT  | DRIVER - USING A<br>HAND-HELD MOBILE<br>TELEPHONE.                                                                                                                   | 1               | 0                   | 10              |
| Vehicle Maintenance                  | Suspension                              | 393.207F    | Air suspension pressure loss                                                                                                                                         | 1               | 1                   | 7               |
| Vehicle Maintenance                  | Suspension                              | 393.207B    | Adjustable axle locking pin missing/disengaged                                                                                                                       | 1               | 1                   | 7               |
| Vehicle Maintenance                  | Lighting                                | 393.9TS     | Inoperative turn signal                                                                                                                                              | 1               | 0                   | 6               |
| Vehicle Maintenance                  | Reflective Sheeting                     | 393.11      | No/defective lighting devices/reflective devices/projected                                                                                                           | 1               | 0                   | 3               |
| Vehicle Maintenance                  | Clearance Identification<br>Lamps/Other | 393.9       | Inoperative required lamps                                                                                                                                           | 1               | 0                   | 2               |
| Vehicle Maintenance                  | Emergency Equipment                     | 393.95A     | No/discharged/unsecure d fire extinguisher                                                                                                                           | 1               | 0                   | 2               |
| Hours-Of-Service (HOS)<br>Compliance |                                         | 395.22H2    | Driver failing to maintain ELD instruction sheet                                                                                                                     | 1               | 0                   | 1               |
| Hours-Of-Service (HOS)<br>Compliance | Other Log/Form &<br>Manner              | 395.30B1    | Driver failed to certify the accuracy of the information gathered by the ELD                                                                                         | 1               | 0                   | 1               |
| Hours-Of-Service (HOS)<br>Compliance | Other Log/Form &<br>Manner              | 395.8       | Driver record of duty<br>status (general/form and<br>manner)                                                                                                         | 1               | 0                   | 1               |
| Driver Fitness                       | Medical Certificate                     | 391.41A     | Driver not in possession of medical certificate                                                                                                                      | 1               | 1                   | 1               |
| Hours-Of-Service (HOS)<br>Compliance |                                         | 395.24C2II  | Driver failed to manually add the trailer number                                                                                                                     | 1               | 0                   | 1               |
| Vehicle Maintenance                  | Windshield/ Glass/<br>Markings          | 393.60D     | Glazing permits less than 70 percent of light                                                                                                                        | 1               | 0                   | 1               |
| Hours-Of-Service (HOS)<br>Compliance |                                         | 395.24C2III | Driver failed to manually add shipping document number                                                                                                               | 1               | 0                   | 1               |
| Hours-Of-Service (HOS)<br>Compliance |                                         | 395.22H4    | Driver failed to maintain<br>supply of blank driver's<br>records of duty status<br>graph-grids                                                                       | 2               | 0                   | 1               |
| Unsafe Driving                       | Not used in SMS<br>Calculation          | 392.2       | Operating a commercial motor vehicle not in accordance with the laws, ordinances, and regulations of the jurisdiction in which it is being operated - Unsafe Driving | 2               | 0                   | 0               |