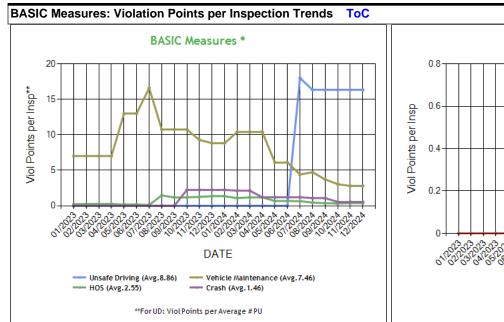

| D 4 CIC | NA         | * T-1-1-  | T-0 |
|---------|------------|-----------|-----|
| RASIC   | C Measures | ~ - Table | IOC |

| BASIC     | BASIC Measures * - Table ToC |              |                 |                |              |                  |               |             |                 |               |       |                 |               |       |                 |
|-----------|------------------------------|--------------|-----------------|----------------|--------------|------------------|---------------|-------------|-----------------|---------------|-------|-----------------|---------------|-------|-----------------|
| UD-Unsafe | Driving, HOS                 | -Hours of Se | rvice, DF-Dri   | ver Fitness,   | CS-Controlle | d Substance      | s, VM-Vehicl  | e Maintenan | ce              |               |       | 1               | ı             |       |                 |
| Date      | UD<br>Measure                | UD AC        | UD with<br>Viol | HOS<br>Measure | HOS AC       | HOS with<br>Viol | DF<br>Measure | DF AC       | DF with<br>Viol | CS<br>Measure | CS AC | CS with<br>Viol | VM<br>Measure | VM AC | VM with<br>Viol |
| 12/2024   | 16.34                        | N            | 2               | 0.36           | N            | 3                | 0.12          | N           | 1               | 0.00          | Υ     | 0               | 2.80          | N     | 4               |
| 11/2024   | 16.34                        | N            | 2               | 0.36           | N            | 3                | 0.12          | N           | 1               | 0.00          | Υ     | 0               | 2.80          | N     | 4               |
| 10/2024   | 16.34                        | N            | 2               | 0.32           | N            | 3                | 0.10          | N           | 1               | 0.00          | Υ     | 0               | 3.05          | N     | 4               |
| 09/2024   | 16.34                        | N            | 2               | 0.36           | N            | 3                | 0.12          | N           | 1               | 0.00          | Υ     | 0               | 3.71          | N     | 4               |
| 08/2024   | 16.34                        | N            | 2               | 0.45           | N            | 3                | 0.30          | N           | 1               | 0.00          | Y     | 0               | 4.72          | N     | 4               |
| 07/2024   | 18.01                        | N            | 2               | 0.65           | N            | 3                | 0.26          | N           | 1               | 0.00          | Υ     | 0               | 4.41          | N     | 4               |
| 06/2024   | 0.00                         | N            | 0               | 0.68           | N            | 3                | 0.31          | N           | 1               | 0.00          | Y     | 0               | 6.10          | N     | 5               |
| 05/2024   | 0.00                         | N            | 0               | 0.68           | N            | 3                | 0.31          | N           | 1               | 0.00          | Υ     | 0               | 6.10          | N     | 5               |
| 04/2024   | 0.00                         | N            | 0               | 1.18           | N            | 3                | 0.54          | N           | 1               | 0.00          | Υ     | 0               | 10.40         | N     | 3               |
| 03/2024   | 0.00                         | N            | 0               | 1.18           | N            | 3                | 0.54          | N           | 1               | 0.00          | Υ     | 0               | 10.40         | N     | 3               |
| 02/2024   | 0.00                         | N            | 0               | 1.08           | N            | 3                | 0.75          | N           | 1               | 0.00          | N     | 0               | 10.40         | N     | 3               |
| 01/2024   | 0.00                         | N            | 0               | 1.35           | N            | 3                | 0.64          | N           | 1               | 0.00          | N     | 0               | 8.83          | N     | 3               |
| 12/2023   | 0.00                         | N            | 0               | 1.35           | N            | 3                | 0.64          | N           | 1               | 0.00          | N     | 0               | 8.83          | N     | 3               |
| 11/2023   | 0.00                         | N            | 0               | 1.26           | N            | 3                | 0.60          | N           | 1               | 0.00          | N     | 0               | 9.28          | N     | 4               |
| 10/2023   | 0.00                         | N            | 0               | 1.18           | N            | 3                | 0.56          | N           | 1               | 0.00          | N     | 0               | 10.75         | N     | 4               |
| 09/2023   | 0.00                         | N            | 0               | 1.18           | N            | 3                | 0.56          | N           | 1               | 0.00          | N     | 0               | 10.75         | N     | 4               |
| 08/2023   | 0.00                         | N            | 0               | 1.46           | N            | 3                | 0.00          | N           | 0               | 0.00          | N     | 0               | 10.75         | N     | 4               |
| 07/2023   | 0.00                         | N            | 0               | 0.12           | N            | 1                | 0.00          | N           | 0               | 0.00          | N     | 0               | 16.60         | N     | 3               |
| 06/2023   | 0.00                         | N            | 0               | 0.18           | N            | 1                | 0.00          | N           | 0               | 0.00          | N     | 0               | 13.00         | N     | 3               |
| 05/2023   | 0.00                         | N            | 0               | 0.18           | N            | 1                | 0.00          | N           | 0               | 0.00          | N     | 0               | 13.00         | N     | 3               |
| 04/2023   | 0.00                         | N            | 0               | 0.25           | N            | 1                | 0.00          | N           | 0               | 0.00          | N     | 0               | 7.00          | N     | 2               |
| 03/2023   | 0.00                         | N            | 0               | 0.25           | N            | 1                | 0.00          | N           | 0               | 0.00          | N     | 0               | 7.00          | N     | 2               |
| 02/2023   | 0.00                         | N            | 0               | 0.25           | N            | 1                | 0.00          | N           | 0               | 0.00          | N     | 0               | 7.00          | N     | 2               |
| 01/2023   | 0.00                         | N            | 0               | 0.22           | N            | 1                | 0.00          | N           | 0               | 0.00          | N     | 0               | 7.00          | N     | 2               |
| 12/2022   | 0.00                         | N            | 0               | 0.27           | N            | 1                | 0.00          | N           | 0               | 0.00          | N     | 0               | 7.20          | N     | 2               |
| 11/2022   | 0.00                         | N            | 0               | 0.25           | N            | 1                | 0.00          | N           | 0               | 0.00          | N     | 0               | 8.00          | N     | 2               |
| 10/2022   | 0.00                         | N            | 0               | 0.25           | N            | 1                | 0.00          | N           | 0               | 0.00          | N     | 0               | 8.00          | N     | 2               |
| 09/2022   | 0.00                         | N            | 0               | 0.25           | N            | 1                | 0.00          | N           | 0               | 0.00          | N     | 0               | 8.00          | N     | 2               |
| 08/2022   | 0.00                         | N            | 0               | 0.25           | N            | 1                | 0.00          | N           | 0               | 0.00          | N     | 0               | 8.00          | N     | 2               |
| 07/2022   | 0.00                         | N            | 0               | 0.33           | N            | 1                | 0.00          | N           | 0               | 0.00          | N     | 0               | 8.00          | N     | 2               |
| 06/2022   | 0.00                         | N            | 0               | 0.00           | N            | 0                | 0.00          | N           | 0               | 0.00          | N     | 0               | 6.00          | N     | 1               |
| 05/2022   | 0.00                         | N            | 0               | 0.00           | N            | 0                | 0.00          | N           | 0               | 0.00          | N     | 0               | 7.20          | N     | 1               |
| 04/2022   | 0.00                         | N            | 0               | 0.00           | N            | 0                | 0.00          | N           | 0               | 0.00          | N     | 0               | 7.20          | N     | 1               |
| 03/2022   | 0.00                         | N            | 0               | 0.00           | N            | 0                | 0.00          | N           | 0               | 0.00          | N     | 0               | 7.20          | N     | 1               |
| 02/2022   | 0.00                         | N            | 0               | 0.00           | N            | 0                | 0.00          | N           | 0               | 0.00          | N     | 0               | 7.20          | N     | 1               |
| 01/2022   | 0.00                         | N            | 0               | 0.00           | N            | 0                | 0.00          | N           | 0               | 0.00          | N     | 0               | 7.20          | N     | 1               |
| 12/2021   | 0.00                         | N            | 0               | 0.00           | N            | 0                | 0.00          | N           | 0               | 0.00          | N     | 0               | 6.00          | N     | 1               |
| 11/2021   | 0.00                         | N            | 0               | 0.00           | N            | 0                | 0.00          | N           | 0               | 0.00          | N     | 0               | 0.00          | N     | 0               |
| 10/2021   | 0.00                         | N            | 0               | 0.00           | N            | 0                | 0.00          | N           | 0               | 0.00          | N     | 0               | 0.00          | N     | 0               |
| 09/2021   | 0.00                         | N            | 0               | 0.00           | N            | 0                | 0.00          | N           | 0               | 0.00          | N     | 0               | 0.00          | N     | 0               |
| 08/2021   | 0.00                         | N            | 0               | 0.00           | N            | 0                | 0.00          | N           | 0               | 0.00          | N     | 0               | 0.00          | N     | 0               |
| 07/2021   | 0.00                         | N            | 0               | 0.00           | N            | 0                | 0.00          | N           | 0               | 0.00          | N     | 0               | 0.00          | N     | 0               |
| 06/2021   | 0.00                         | N            | 0               | 0.00           | N            | 0                | 0.00          | N           | 0               | 0.00          | N     | 0               | 0.00          | N     | 0               |
| 05/2021   | 0.00                         | N            | 0               | 0.00           | N            | 0                | 0.00          | N           | 0               | 0.00          | N     | 0               | 0.00          | N     | 0               |
| 04/2021   | 0.00                         | N            | 0               | 0.00           | N            | 0                | 0.00          | N           | 0               | 0.00          | N     | 0               | 0.00          | N     | 0               |
| 03/2021   | 0.00                         | N            | 0               | 0.00           | N            | 0                | 0.00          | N           | 0               | 0.00          | N     | 0               | 0.00          | N     | 0               |
| 02/2021   | 0.00                         | N            | 0               | 0.00           | N            | 0                | 0.00          | N           | 0               | 0.00          | N     | 0               | 0.00          | N     | 0               |
| 01/2021   | 0.00                         | N            | 0               | 0.00           | N            | 0                | 0.00          | N           | 0               | 0.00          | N     | 0               | 0.00          | N     | 0               |

<sup>\*</sup> BASIC Measures are the absolute SMS scores that are compared within each Safety Event Group to determine the BASIC Score percentiles.

| KPI: BASIC Measures      | KPI: BASIC Measures by Fleet Size and Cargo Group ToC |                  |                                                                              |                  |      |                  |      |                  |      |                  |      |                  |      |                  |
|--------------------------|-------------------------------------------------------|------------------|------------------------------------------------------------------------------|------------------|------|------------------|------|------------------|------|------------------|------|------------------|------|------------------|
| Fleet Size: 1-5 PUs      |                                                       |                  |                                                                              |                  |      |                  |      |                  |      |                  |      |                  |      |                  |
|                          | Unsafe D                                              | riving           | Hours of Service Driver Fitness Controlled Vehicle Maintenance HM Compliance |                  |      |                  |      |                  |      | Cras             | sh   |                  |      |                  |
| Cargo Group (Companies)  | Avg.                                                  | Comp.<br>to Avg. | Avg.                                                                         | Comp.<br>to Avg. | Avg. | Comp.<br>to Avg. | Avg. | Comp.<br>to Avg. | Avg. | Comp.<br>to Avg. | Avg. | Comp.<br>to Avg. | Avg. | Comp.<br>to Avg. |
| General Freight (487017) | 0.79                                                  | Worse            | 0.23                                                                         | Worse            | 0.20 | Better           | 0.02 | Better           | 1.90 | Worse            | 0.01 | Better           | 0.06 | Worse            |
| SAMAR TRANSPORT INC      | 16.3                                                  | 4                | 0.36                                                                         | 6                | 0.12 | 2                | 0.00 | 0                | 2.80 | )                | 0.00 | )                | 0.54 | 4                |