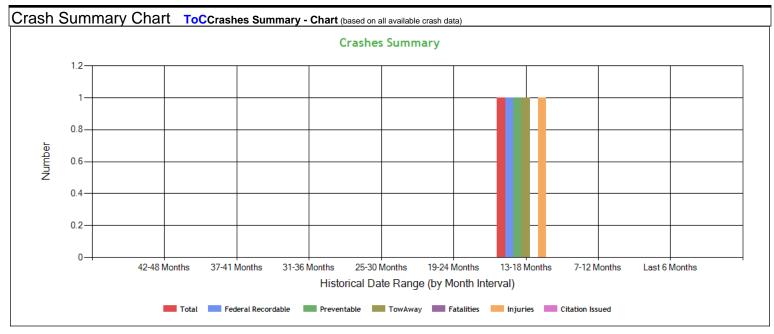

| Crashes Summary - Table | (ba   | sed on all    | available cr | ash data)       | ToC             |                 |                 |                 |                 |                |
|-------------------------|-------|---------------|--------------|-----------------|-----------------|-----------------|-----------------|-----------------|-----------------|----------------|
|                         | TOTAL | Last 6 months | 7-12 months  | 13-18<br>months | 19-24<br>months | 25-30<br>months | 30-36<br>months | 37-41<br>months | 42-48<br>months | Over 49 months |
| Total Reportable        | 1     | 0             | 0            | 1               | 0               | 0               | 0               | 0               | 0               | 0              |
| Fatalities              | 0     | 0             | 0            | 0               | 0               | 0               | 0               | 0               | 0               | 0              |
| Injuries                | 1     | 0             | 0            | 1               | 0               | 0               | 0               | 0               | 0               | 0              |
| Tow Away                | 1     | 0             | 0            | 1               | 0               | 0               | 0               | 0               | 0               | 0              |
| With Citations          | 0     | 0             | 0            | 0               | 0               | 0               | 0               | 0               | 0               | 0              |
| Federal Recordable      | 1     | 0             | 0            | 1               | 0               | 0               | 0               | 0               | 0               | 0              |
| Preventable             | 1     | 0             | 0            | 1               | 0               | 0               | 0               | 0               | 0               | 0              |
| Crash per Pwr Unit      | -     | 0.0%          | 0.0%         | 20.0%           | 0.0%            | 0.0%            | 0.0%            | 0.0%            | 0.0%            | -              |