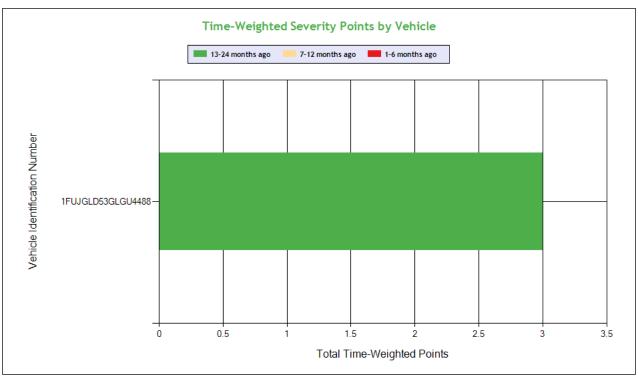

| VIN Insp Summary by State | e (base     | ed on i     | nspec | tion fr     | om the | last 2      | years | ) <u>To</u> | C    |             |         |             |      |             |      |             |      |             |      |             |
|---------------------------|-------------|-------------|-------|-------------|--------|-------------|-------|-------------|------|-------------|---------|-------------|------|-------------|------|-------------|------|-------------|------|-------------|
|                           |             |             |       |             |        |             |       |             |      | Co          | unts in | each S      | tate |             |      |             |      |             |      |             |
| VIN                       | Insp        | Viol        | С     | Α           | A      | Z           | Т     | N           | Α    | R           | M       | D           | N    | J           | N    | М           | 0    | Н           | P    | Α           |
|                           |             | Pts         | Insp  | Viol<br>Pts | Insp   | Viol<br>Pts | Insp  | Viol<br>Pts | Insp | Viol<br>Pts | Insp    | Viol<br>Pts | Insp | Viol<br>Pts | Insp | Viol<br>Pts | Insp | Viol<br>Pts | Insp | Viol<br>Pts |
| TOTALS                    | 57/<br>171* | 17/<br>77** | 5     | 26          | 4      | 32          | 2     | 8           | 1    | 1           | 1       | 8           | 1    | 0           | 1    | 0           | 1    | 0           | 1    | 2           |
| 3AKJHHDR1KSKH4614         | 6           | 19          | 1     | 0           | 3      | 13          | 0     | 0           | 0    | 0           | 1       | 6           | 0    | 0           | 0    | 0           | 1    | 0           | 0    | 0           |
| 1GRAA0622FW700737         | 3           | 0           | 0     | 0           | 0      | 0           | 0     | 0           | 0    | 0           | 0       | 0           | 1    | 0           | 1    | 0           | 1    | 0           | 0    | 0           |
| 1UYVS2530J2261909         | 3           | 16          | 0     | 0           | 2      | 14          | 0     | 0           | 0    | 0           | 1       | 2           | 0    | 0           | 0    | 0           | 0    | 0           | 0    | 0           |
| 1XKYD49X6MJ463828         | 3           | 9           | 0     | 0           | 0      | 0           | 1     | 8           | 1    | 1           | 0       | 0           | 1    | 0           | 0    | 0           | 0    | 0           | 0    | 0           |
| 3AKJHHDRXLSLR2568         | 3           | 11          | 1     | 11          | 0      | 0           | 1     | 0           | 0    | 0           | 0       | 0           | 0    | 0           | 1    | 0           | 0    | 0           | 0    | 0           |
| 3AKJHHDR6LSKY3542         | 2           | 7           | 0     | 0           | 1      | 5           | 0     | 0           | 0    | 0           | 0       | 0           | 0    | 0           | 0    | 0           | 0    | 0           | 1    | 2           |
| 1FUJGLD53GLGU4488         | 1           | 1           | 1     | 1           | 0      | 0           | 0     | 0           | 0    | 0           | 0       | 0           | 0    | 0           | 0    | 0           | 0    | 0           | 0    | 0           |
| 1UYVS2538GU399419         | 1           | 12          | 1     | 12          | 0      | 0           | 0     | 0           | 0    | 0           | 0       | 0           | 0    | 0           | 0    | 0           | 0    | 0           | 0    | 0           |
| 3AKJHHDR5LSLK0998         | 1           | 2           | 1     | 2           | 0      | 0           | 0     | 0           | 0    | 0           | 0       | 0           | 0    | 0           | 0    | 0           | 0    | 0           | 0    | 0           |
| 527SR5325NL027234         | 1           | 0           | 1     | 0           | 0      | 0           | 0     | 0           | 0    | 0           | 0       | 0           | 0    | 0           | 0    | 0           | 0    | 0           | 0    | 0           |