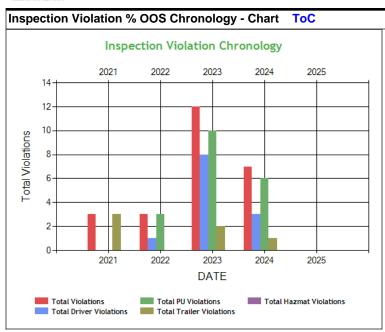

| Inspection Violation % OOS Chronology - Ta | ble ToC |      |       |      |      |
|--------------------------------------------|---------|------|-------|------|------|
|                                            | 2021    | 2022 | 2023  | 2024 | 2025 |
| Total Violations                           | 3       | 3    | 12    | 7    | 0    |
| Total Out Of Services                      | 0       | 0    | 3     | 0    | 0    |
| %OOS Total Violations                      | 0       | 0    | 25.00 | 0    | 0    |
| Total Driver Violations                    | 0       | 1    | 8     | 3    | 0    |
| Total Driver Out Of Services               | 0       | 0    | 1     | 0    | 0    |
| %OOS Driver Violations                     | 0       | 0    | 12.50 | 0    | 0    |
| Total PU Violations                        | 0       | 3    | 10    | 6    | 0    |
| Total PU Out Of Services                   | 0       | 0    | 1     | 0    | 0    |
| %OOS PU Violations                         | 0       | 0    | 10.0  | 0    | 0    |
| Total Trailer Violations                   | 3       | 0    | 2     | 1    | 0    |
| Total Trailer Out Of Services              | 0       | 0    | 2     | 0    | 0    |
| %OOS Trailer Violations                    | 0       | 0    | 100   | 0    | 0    |
| Total Hazmat Violations                    | 0       | 0    | 0     | 0    | 0    |
| Total Hazmat Out Of Services               | 0       | 0    | 0     | 0    | 0    |
| %OOS HazMat Violations                     | 0       | 0    | 0     | 0    | 0    |