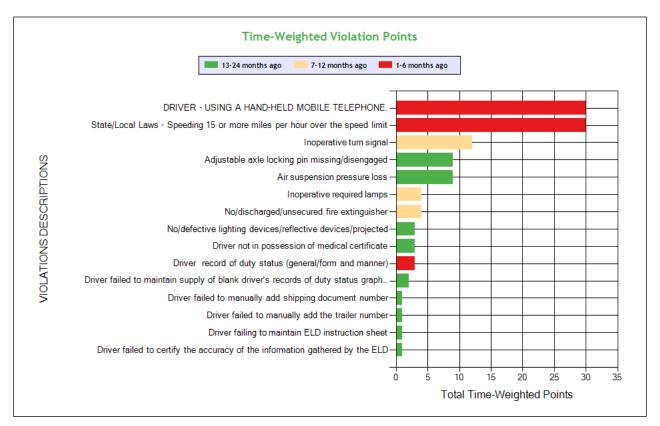

| Severe Violation | ons (i.e. those with >= 8 points) - Table: 3 Violations                    | 4 occı     | irrences        | ToC            |                      |                    |                     |                     |                     |                     |                          |
|------------------|----------------------------------------------------------------------------|------------|-----------------|----------------|----------------------|--------------------|---------------------|---------------------|---------------------|---------------------|--------------------------|
| Code             | Description                                                                | Category   | BASIC<br>Weight | Total<br>count | Last 6<br>month<br>s | 7-12<br>month<br>s | 13-18<br>month<br>s | 19-24<br>month<br>s | 25-31<br>month<br>s | 32-36<br>month<br>s | Over<br>36<br>month<br>s |
| 392.82DUMT       | DRIVER - USING A HAND-HELD MOBILE TELEPHONE.                               | Phone Call | 10              | 1              | 0                    | 1                  | 0                   | 0                   | 0                   | 0                   | 0                        |
| 392.2SLLS4       | State/Local Laws - Speeding 15 or more miles per hour over the speed limit | Speeding 4 | 10              | 1              | 0                    | 1                  | 0                   | 0                   | 0                   | 0                   | 0                        |
| 396.3A1T         | Tires (general)                                                            | Tires      | 8               | 2              | 0                    | 0                  | 0                   | 0                   | 2                   | 0                   | 0                        |

| of Violations: 19 Total Severity: 56 based on inspections in the las | t 2 veers            |                    |                    |
|----------------------------------------------------------------------|----------------------|--------------------|--------------------|
| /iolation Unit: Driver                                               | # of Violations: 11  | Total Severity: 28 | % of Total: 50%    |
| Viol. Group: Phone Call                                              | # of Violations: 1   | Total Severity: 10 | % of Total: 17.86% |
| Violation                                                            | Number of Occurences | Viol. Severity     | Total Severity     |
| 392.82DUMT:DRIVER - USING A HAND-HELD MOBILE TELEPHONE.              | 1                    | 10                 | 10                 |
| Viol. Group: Speeding 4                                              | # of Violations: 1   | Total Severity: 10 | % of Total: 17.86% |
| 392.2SLLS4:State/Local Laws - Speeding 15 or more miles per h        | 1                    | 10                 | 10                 |
| Viol. Group: None                                                    | # of Violations: 5   | Total Severity: 5  | % of Total: 8.93%  |
| 395.22H2:Driver failing to maintain ELD instruction sheet            | 1                    | 1                  | 1                  |
| 395.22H4:Driver failed to maintain supply of blank driver's          | 2                    | 1                  | 2                  |
| 395.24C2ll:Driver failed to manually add the trailer number          | 1                    | <br>1              | 1                  |
| 395.24C2III:Driver failed to manually add shipping document nu       | 1                    | <br>1              | 1                  |
| Viol. Group: Other Log/Form & Manner                                 | # of Violations: 2   | Total Severity: 2  | % of Total: 3.57%  |
| 395.30B1:Driver failed to certify the accuracy of the infor          | 1                    | 1                  | 1                  |
| 395.8:Driver record of duty status (general/form and ma              | 1                    | 1                  | 1                  |
| Viol. Group: Medical Certificate                                     | # of Violations: 1   | Total Severity: 1  | % of Total: 1.79%  |
| 391.41A:Driver not in possession of medical certificate              | 1                    | 1                  | 1                  |
| Viol. Group: Not used in SMS Calculation                             | # of Violations: 1   | Total Severity: 0  | % of Total: 0%     |
| 392.2:Operating a commercial motor vehicle not in accord             | 1                    | 0                  | 0                  |
| /iolation Unit: Power Unit                                           | # of Violations: 5   | Total Severity: 12 | % of Total: 21.43% |
| Viol. Group: Lighting                                                | # of Violations: 1   | Total Severity: 6  | % of Total: 10.71% |
| Violation                                                            | Number of Occurences | Viol. Severity     | Total Severity     |
| 393.9TS:Inoperative turn signal                                      | 1                    | 6                  | 6                  |
| Viol. Group: Reflective Sheeting                                     | # of Violations: 1   | Total Severity: 3  | % of Total: 5.36%  |
| 393.11:No/defective lighting devices/reflective devices/p            | 1                    | 3                  | 3                  |
| Viol. Group: Emergency Equipment                                     | # of Violations: 1   | Total Severity: 2  | % of Total: 3.57%  |
| 393.95A:No/discharged/unsecured fire extinguisher                    | 1                    | 2                  | 2                  |
| Viol. Group: Windshield/ Glass/ Markings                             | # of Violations: 1   | Total Severity: 1  | % of Total: 1.79%  |
| 393.60D:Glazing permits less than 70 percent of light                | 1                    | 1                  | 1                  |
| Viol. Group: Not used in SMS Calculation                             | # of Violations: 1   | Total Severity: 0  | % of Total: 0%     |
| 392.2:Operating a commercial motor vehicle not in accord             | 1                    | 0                  | 0                  |
| /iolation Unit: Trailer                                              | # of Violations: 3   | Total Severity: 16 | % of Total: 28.57% |
| Viol. Group: Suspension                                              | # of Violations: 2   | Total Severity: 14 | % of Total: 25%    |
| Violation                                                            | Number of Occurences | Viol. Severity     | Total Severity     |
| 393.207B:Adjustable axle locking pin missing/disengaged              | 1                    | 7                  | 7                  |
| 393.207F:Air suspension pressure loss                                | 1                    | 7                  | 7                  |
| Viol. Group: Clearance Identification Lamps/Other                    | # of Violations: 1   | Total Severity: 2  | % of Total: 3.57%  |
| 393.9:Inoperative required lamps                                     | 1                    | 2                  | 2                  |