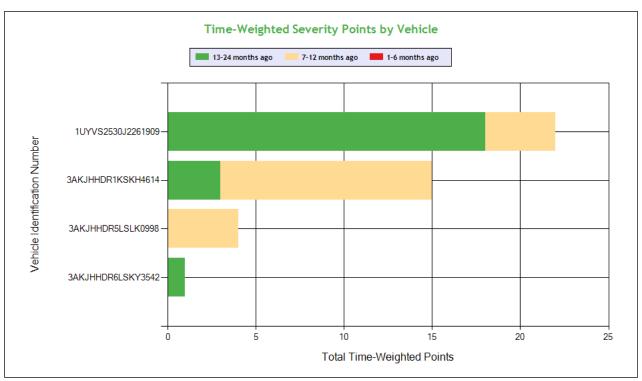

| nspection Date | Inspection<br>State | BASIC                  | Violation Description                                                                                                                                                        | oos | VIN               | Severity |
|----------------|---------------------|------------------------|------------------------------------------------------------------------------------------------------------------------------------------------------------------------------|-----|-------------------|----------|
| 10/13/2024     | TN                  | Unsafe Driving         | 392.2 - Operating a commercial motor vehicle not in accordance with the laws, ordinances, and regulations of the jurisdiction in which it is being operated - Unsafe Driving | No  | 3AKJHHDRXLSLR2568 | 0        |
| 07/19/2024     | AZ                  | Unsafe Driving         | 392.82DUMT - DRIVER - USING A HAND-HELD<br>MOBILE TELEPHONE.                                                                                                                 | No  | 3AKJHHDR1KSKH4614 | 10       |
| 07/05/2024     | CA                  | Hours-Of-<br>Service   | 95.8 - Driver record of duty status (general/form and nanner)                                                                                                                |     | 3AKJHHDRXLSLR2568 | 1        |
| 07/05/2024     | CA                  | Unsafe Driving         | 392.2SLLS4 - State/Local Laws - Speeding 15 or more miles per hour over the speed limit                                                                                      | No  | 3AKJHHDRXLSLR2568 | 10       |
| 05/21/2024     | MD                  | Vehicle<br>Maintenance | 393.9 - Inoperative required lamps                                                                                                                                           | No  | 1UYVS2530J2261909 | 2        |
| 05/21/2024     | MD                  | Vehicle<br>Maintenance | 393.9TS - Inoperative turn signal                                                                                                                                            | No  | 3AKJHHDR1KSKH4614 | 6        |
| 05/03/2024     | CA                  | Vehicle<br>Maintenance | 393.95A - No/discharged/unsecured fire extinguisher                                                                                                                          | No  | 3AKJHHDR5LSLK0998 | 2        |
| 09/15/2023     | CA                  | Unsafe Driving         | 392.2 - Operating a commercial motor vehicle not in accordance with the laws, ordinances, and regulations of the jurisdiction in which it is being operated - Unsafe Driving | No  | 1FUJGLD53GLGU4488 | 0        |
| 09/15/2023     | CA                  | Driver Fitness         | 391.41A - Driver not in possession of medical certificate                                                                                                                    | Yes | 1FUJGLD53GLGU4488 | 1        |
| 08/15/2023     | PA                  | Hours-Of-<br>Service   | 395.22H2 - Driver failing to maintain ELD instruction sheet                                                                                                                  | No  | 3AKJHHDR6LSKY3542 | 1        |
| 08/15/2023     | PA                  | Hours-Of-<br>Service   | 395.22H4 - Driver failed to maintain supply of blank driver's records of duty status graph-grids                                                                             | No  | 3AKJHHDR6LSKY3542 | 1        |
| 08/06/2023     | AZ                  | Hours-Of-<br>Service   | 395.24C2II - Driver failed to manually add the trailer number                                                                                                                | No  | 3AKJHHDR6LSKY3542 | 1        |
| 08/06/2023     | AZ                  | Hours-Of-<br>Service   | 395.30B1 - Driver failed to certify the accuracy of the information gathered by the ELD                                                                                      | No  | 3AKJHHDR6LSKY3542 | 1        |
| 08/06/2023     | AZ                  | Hours-Of-<br>Service   | 395.22H4 - Driver failed to maintain supply of blank driver's records of duty status graph-grids                                                                             | No  | 3AKJHHDR6LSKY3542 | 1        |
| 08/06/2023     | AZ                  | Hours-Of-<br>Service   | 395.24C2III - Driver failed to manually add shipping document number                                                                                                         | No  | 3AKJHHDR6LSKY3542 | 1        |
| 08/06/2023     | AZ                  | Vehicle<br>Maintenance | 393.60D - Glazing permits less than 70 percent of light                                                                                                                      | No  | 3AKJHHDR6LSKY3542 | 1        |
| 05/10/2023     | AZ                  | Vehicle<br>Maintenance | 393.207F - Air suspension pressure loss                                                                                                                                      | Yes | 1UYVS2530J2261909 | 7        |
| 05/10/2023     | AZ                  | Vehicle<br>Maintenance | 393.207B - Adjustable axle locking pin missing/disengaged                                                                                                                    |     | 1UYVS2530J2261909 | 7        |
| 05/10/2023     | AZ                  | Vehicle<br>Maintenance | 893.11 - No/defective lighting devices/reflective Ndevices/projected                                                                                                         |     | 3AKJHHDR1KSKH4614 | 3        |
| 07/22/2022     | AR                  | Hours-Of-<br>Service   | 395.8 - Driver record of duty status (general/form and manner)                                                                                                               | No  | 1XKYD49X6MJ463828 | 1        |

| VIN Insp Summary by State | e (base     | ed on i     | nspec | tion fr     | om the | last 2      | years | ) <u>To</u> | C    |             |         |             |      |             |      |             |      |             |      |             |
|---------------------------|-------------|-------------|-------|-------------|--------|-------------|-------|-------------|------|-------------|---------|-------------|------|-------------|------|-------------|------|-------------|------|-------------|
|                           |             |             |       |             |        |             |       |             |      | Co          | unts in | each S      | tate |             |      |             |      |             |      |             |
| VIN                       | Insp        | Viol        | С     | Α           | A      | Z           | Т     | N           | Α    | R           | M       | D           | N    | J           | N    | М           | 0    | Н           | P    | Α           |
|                           |             | Pts         | Insp  | Viol<br>Pts | Insp   | Viol<br>Pts | Insp  | Viol<br>Pts | Insp | Viol<br>Pts | Insp    | Viol<br>Pts | Insp | Viol<br>Pts | Insp | Viol<br>Pts | Insp | Viol<br>Pts | Insp | Viol<br>Pts |
| TOTALS                    | 57/<br>171* | 17/<br>77** | 5     | 26          | 4      | 32          | 2     | 8           | 1    | 1           | 1       | 8           | 1    | 0           | 1    | 0           | 1    | 0           | 1    | 2           |
| 3AKJHHDR1KSKH4614         | 6           | 19          | 1     | 0           | 3      | 13          | 0     | 0           | 0    | 0           | 1       | 6           | 0    | 0           | 0    | 0           | 1    | 0           | 0    | 0           |
| 1GRAA0622FW700737         | 3           | 0           | 0     | 0           | 0      | 0           | 0     | 0           | 0    | 0           | 0       | 0           | 1    | 0           | 1    | 0           | 1    | 0           | 0    | 0           |
| 1UYVS2530J2261909         | 3           | 16          | 0     | 0           | 2      | 14          | 0     | 0           | 0    | 0           | 1       | 2           | 0    | 0           | 0    | 0           | 0    | 0           | 0    | 0           |
| 1XKYD49X6MJ463828         | 3           | 9           | 0     | 0           | 0      | 0           | 1     | 8           | 1    | 1           | 0       | 0           | 1    | 0           | 0    | 0           | 0    | 0           | 0    | 0           |
| 3AKJHHDRXLSLR2568         | 3           | 11          | 1     | 11          | 0      | 0           | 1     | 0           | 0    | 0           | 0       | 0           | 0    | 0           | 1    | 0           | 0    | 0           | 0    | 0           |
| 3AKJHHDR6LSKY3542         | 2           | 7           | 0     | 0           | 1      | 5           | 0     | 0           | 0    | 0           | 0       | 0           | 0    | 0           | 0    | 0           | 0    | 0           | 1    | 2           |
| 1FUJGLD53GLGU4488         | 1           | 1           | 1     | 1           | 0      | 0           | 0     | 0           | 0    | 0           | 0       | 0           | 0    | 0           | 0    | 0           | 0    | 0           | 0    | 0           |
| 1UYVS2538GU399419         | 1           | 12          | 1     | 12          | 0      | 0           | 0     | 0           | 0    | 0           | 0       | 0           | 0    | 0           | 0    | 0           | 0    | 0           | 0    | 0           |
| 3AKJHHDR5LSLK0998         | 1           | 2           | 1     | 2           | 0      | 0           | 0     | 0           | 0    | 0           | 0       | 0           | 0    | 0           | 0    | 0           | 0    | 0           | 0    | 0           |
| 527SR5325NL027234         | 1           | 0           | 1     | 0           | 0      | 0           | 0     | 0           | 0    | 0           | 0       | 0           | 0    | 0           | 0    | 0           | 0    | 0           | 0    | 0           |