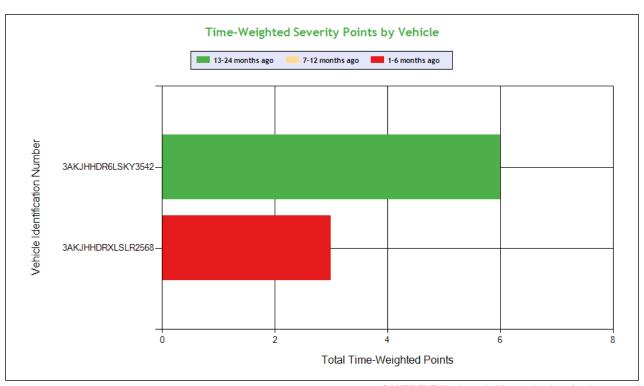

| VIN Insp Summary by State | e (base     | ed on i     | nspec | tion fr     | om the | last 2      | years | ) <u>To</u> | C    |             |         |             |      |             |      |             |      |             |      |             |
|---------------------------|-------------|-------------|-------|-------------|--------|-------------|-------|-------------|------|-------------|---------|-------------|------|-------------|------|-------------|------|-------------|------|-------------|
|                           |             |             |       |             |        |             |       |             |      | Co          | unts in | each S      | tate |             |      |             |      |             |      |             |
| VIN                       | Insp        | Viol        | С     | Α           | A      | Z           | Т     | N           | Α    | R           | M       | D           | N    | J           | N    | М           | 0    | Н           | P    | Α           |
|                           |             | Pts         | Insp  | Viol<br>Pts | Insp   | Viol<br>Pts | Insp  | Viol<br>Pts | Insp | Viol<br>Pts | Insp    | Viol<br>Pts | Insp | Viol<br>Pts | Insp | Viol<br>Pts | Insp | Viol<br>Pts | Insp | Viol<br>Pts |
| TOTALS                    | 57/<br>171* | 17/<br>77** | 5     | 26          | 4      | 32          | 2     | 8           | 1    | 1           | 1       | 8           | 1    | 0           | 1    | 0           | 1    | 0           | 1    | 2           |
| 3AKJHHDR1KSKH4614         | 6           | 19          | 1     | 0           | 3      | 13          | 0     | 0           | 0    | 0           | 1       | 6           | 0    | 0           | 0    | 0           | 1    | 0           | 0    | 0           |
| 1GRAA0622FW700737         | 3           | 0           | 0     | 0           | 0      | 0           | 0     | 0           | 0    | 0           | 0       | 0           | 1    | 0           | 1    | 0           | 1    | 0           | 0    | 0           |
| 1UYVS2530J2261909         | 3           | 16          | 0     | 0           | 2      | 14          | 0     | 0           | 0    | 0           | 1       | 2           | 0    | 0           | 0    | 0           | 0    | 0           | 0    | 0           |
| 1XKYD49X6MJ463828         | 3           | 9           | 0     | 0           | 0      | 0           | 1     | 8           | 1    | 1           | 0       | 0           | 1    | 0           | 0    | 0           | 0    | 0           | 0    | 0           |
| 3AKJHHDRXLSLR2568         | 3           | 11          | 1     | 11          | 0      | 0           | 1     | 0           | 0    | 0           | 0       | 0           | 0    | 0           | 1    | 0           | 0    | 0           | 0    | 0           |
| 3AKJHHDR6LSKY3542         | 2           | 7           | 0     | 0           | 1      | 5           | 0     | 0           | 0    | 0           | 0       | 0           | 0    | 0           | 0    | 0           | 0    | 0           | 1    | 2           |
| 1FUJGLD53GLGU4488         | 1           | 1           | 1     | 1           | 0      | 0           | 0     | 0           | 0    | 0           | 0       | 0           | 0    | 0           | 0    | 0           | 0    | 0           | 0    | 0           |
| 1UYVS2538GU399419         | 1           | 12          | 1     | 12          | 0      | 0           | 0     | 0           | 0    | 0           | 0       | 0           | 0    | 0           | 0    | 0           | 0    | 0           | 0    | 0           |
| 3AKJHHDR5LSLK0998         | 1           | 2           | 1     | 2           | 0      | 0           | 0     | 0           | 0    | 0           | 0       | 0           | 0    | 0           | 0    | 0           | 0    | 0           | 0    | 0           |
| 527SR5325NL027234         | 1           | 0           | 1     | 0           | 0      | 0           | 0     | 0           | 0    | 0           | 0       | 0           | 0    | 0           | 0    | 0           | 0    | 0           | 0    | 0           |