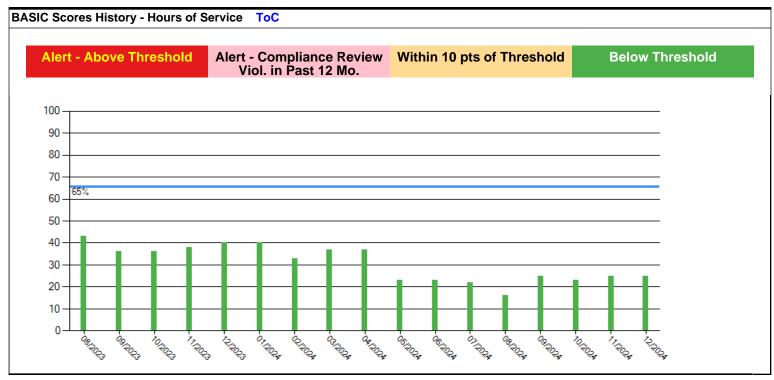

Estimated Inspection Selection System (ISS) Score: 74

Μ

Category: Optional Inspect

BASIC Scores History - Unsafe Driving ToC

There are no Scores for this BASIC

There are no Scores for this BASIC