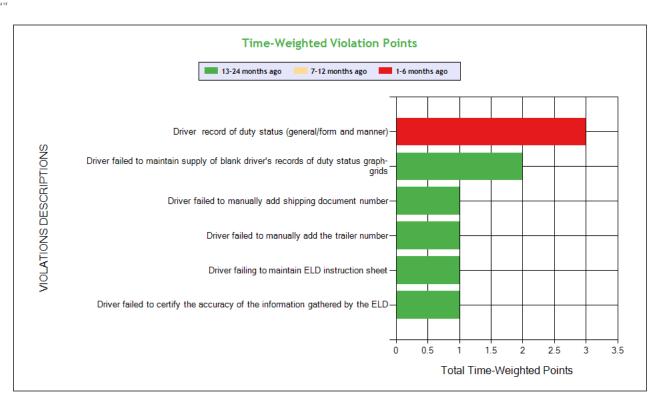

| BASIC                                | Violation Group                         | Code        | Description                                                                                                                                                          | # of Violations | # of OOS Violations | Severity Points |
|--------------------------------------|-----------------------------------------|-------------|----------------------------------------------------------------------------------------------------------------------------------------------------------------------|-----------------|---------------------|-----------------|
| Unsafe Driving                       | Speeding 4                              | 392.2SLLS4  | State/Local Laws -<br>Speeding 15 or more<br>miles per hour over the<br>speed limit                                                                                  | 1               | 0                   | 10              |
| Unsafe Driving                       | Phone Call                              | 392.82DUMT  | DRIVER - USING A<br>HAND-HELD MOBILE<br>TELEPHONE.                                                                                                                   | 1               | 0                   | 10              |
| Vehicle Maintenance                  | Suspension                              | 393.207F    | Air suspension pressure loss                                                                                                                                         | 1               | 1                   | 7               |
| Vehicle Maintenance                  | Suspension                              | 393.207B    | Adjustable axle locking pin missing/disengaged                                                                                                                       | 1               | 1                   | 7               |
| Vehicle Maintenance                  | Lighting                                | 393.9TS     | Inoperative turn signal                                                                                                                                              | 1               | 0                   | 6               |
| Vehicle Maintenance                  | Reflective Sheeting                     | 393.11      | No/defective lighting devices/reflective devices/projected                                                                                                           | 1               | 0                   | 3               |
| Vehicle Maintenance                  | Clearance Identification<br>Lamps/Other | 393.9       | Inoperative required lamps                                                                                                                                           | 1               | 0                   | 2               |
| Vehicle Maintenance                  | Emergency Equipment                     | 393.95A     | No/discharged/unsecure d fire extinguisher                                                                                                                           | 1               | 0                   | 2               |
| Hours-Of-Service (HOS)<br>Compliance |                                         | 395.22H2    | Driver failing to maintain ELD instruction sheet                                                                                                                     | 1               | 0                   | 1               |
| Hours-Of-Service (HOS)<br>Compliance | Other Log/Form &<br>Manner              | 395.30B1    | Driver failed to certify the accuracy of the information gathered by the ELD                                                                                         | 1               | 0                   | 1               |
| Hours-Of-Service (HOS)<br>Compliance | Other Log/Form &<br>Manner              | 395.8       | Driver record of duty<br>status (general/form and<br>manner)                                                                                                         | 1               | 0                   | 1               |
| Driver Fitness                       | Medical Certificate                     | 391.41A     | Driver not in possession of medical certificate                                                                                                                      | 1               | 1                   | 1               |
| Hours-Of-Service (HOS)<br>Compliance |                                         | 395.24C2II  | Driver failed to manually add the trailer number                                                                                                                     | 1               | 0                   | 1               |
| Vehicle Maintenance                  | Windshield/ Glass/<br>Markings          | 393.60D     | Glazing permits less than 70 percent of light                                                                                                                        | 1               | 0                   | 1               |
| Hours-Of-Service (HOS)<br>Compliance |                                         | 395.24C2III | Driver failed to manually add shipping document number                                                                                                               | 1               | 0                   | 1               |
| Hours-Of-Service (HOS)<br>Compliance |                                         | 395.22H4    | Driver failed to maintain<br>supply of blank driver's<br>records of duty status<br>graph-grids                                                                       | 2               | 0                   | 1               |
| Unsafe Driving                       | Not used in SMS<br>Calculation          | 392.2       | Operating a commercial motor vehicle not in accordance with the laws, ordinances, and regulations of the jurisdiction in which it is being operated - Unsafe Driving | 2               | 0                   | 0               |