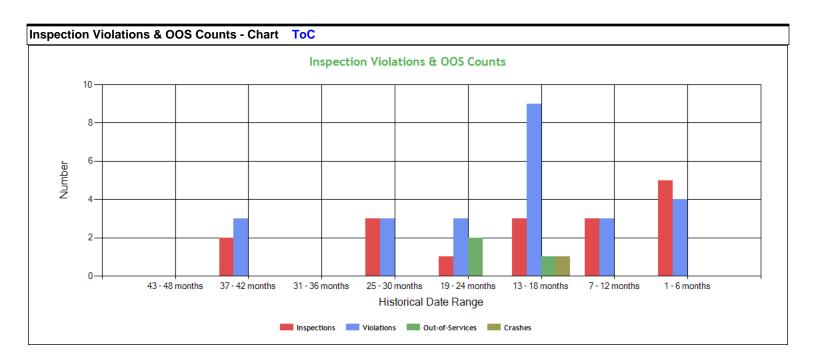

| Inspection Violations & OC | OS Counts - Table ToC |            |                 |         |
|----------------------------|-----------------------|------------|-----------------|---------|
| Date Range                 | Inspections           | Violations | Out-of-Services | Crashes |
| TOTAL                      | 17                    | 25         | 3               | 2       |
| 1 - 6 months               | 5                     | 4          | 0               | 0       |
| 7 - 12 months              | 3                     | 3          | 0               | 0       |
| 13 - 18 months             | 3                     | 9          | 1               | 1       |
| 19 - 24 months             | 1                     | 3          | 2               | 0       |
| 25 - 30 months             | 3                     | 3          | 0               | 0       |
| 31 - 36 months             | 0                     | 0          | 0               | 0       |
| 37 - 42 months             | 2                     | 3          | 0               | 0       |
| 43 - 48 months             | 0                     | 0          | 0               | 0       |