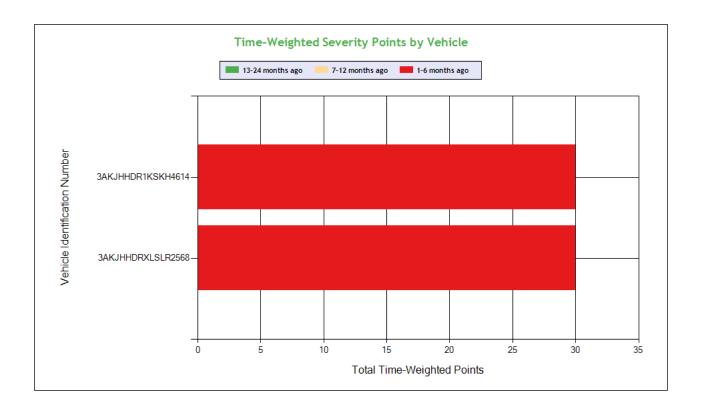

| nspection Date | Inspection<br>State | BASIC                  | Violation Description                                                                                                                                                        | oos | VIN               | Severity |
|----------------|---------------------|------------------------|------------------------------------------------------------------------------------------------------------------------------------------------------------------------------|-----|-------------------|----------|
| 10/13/2024     | TN                  | Unsafe Driving         | 392.2 - Operating a commercial motor vehicle not in accordance with the laws, ordinances, and regulations of the jurisdiction in which it is being operated - Unsafe Driving | No  | 3AKJHHDRXLSLR2568 | 0        |
| 07/19/2024     | AZ                  | Unsafe Driving         | 392.82DUMT - DRIVER - USING A HAND-HELD<br>MOBILE TELEPHONE.                                                                                                                 | No  | 3AKJHHDR1KSKH4614 | 10       |
| 07/05/2024     | CA                  | Hours-Of-<br>Service   | 95.8 - Driver record of duty status (general/form and nanner)                                                                                                                |     | 3AKJHHDRXLSLR2568 | 1        |
| 07/05/2024     | CA                  | Unsafe Driving         | 392.2SLLS4 - State/Local Laws - Speeding 15 or more miles per hour over the speed limit                                                                                      | No  | 3AKJHHDRXLSLR2568 | 10       |
| 05/21/2024     | MD                  | Vehicle<br>Maintenance | 393.9 - Inoperative required lamps                                                                                                                                           | No  | 1UYVS2530J2261909 | 2        |
| 05/21/2024     | MD                  | Vehicle<br>Maintenance | 393.9TS - Inoperative turn signal                                                                                                                                            | No  | 3AKJHHDR1KSKH4614 | 6        |
| 05/03/2024     | CA                  | Vehicle<br>Maintenance | 393.95A - No/discharged/unsecured fire extinguisher                                                                                                                          | No  | 3AKJHHDR5LSLK0998 | 2        |
| 09/15/2023     | CA                  | Unsafe Driving         | 392.2 - Operating a commercial motor vehicle not in accordance with the laws, ordinances, and regulations of the jurisdiction in which it is being operated - Unsafe Driving | No  | 1FUJGLD53GLGU4488 | 0        |
| 09/15/2023     | CA                  | Driver Fitness         | 391.41A - Driver not in possession of medical certificate                                                                                                                    | Yes | 1FUJGLD53GLGU4488 | 1        |
| 08/15/2023     | PA                  | Hours-Of-<br>Service   | 395.22H2 - Driver failing to maintain ELD instruction sheet                                                                                                                  | No  | 3AKJHHDR6LSKY3542 | 1        |
| 08/15/2023     | PA                  | Hours-Of-<br>Service   | 395.22H4 - Driver failed to maintain supply of blank driver's records of duty status graph-grids                                                                             | No  | 3AKJHHDR6LSKY3542 | 1        |
| 08/06/2023     | AZ                  | Hours-Of-<br>Service   | 395.24C2II - Driver failed to manually add the trailer number                                                                                                                | No  | 3AKJHHDR6LSKY3542 | 1        |
| 08/06/2023     | AZ                  | Hours-Of-<br>Service   | 395.30B1 - Driver failed to certify the accuracy of the information gathered by the ELD                                                                                      | No  | 3AKJHHDR6LSKY3542 | 1        |
| 08/06/2023     | AZ                  | Hours-Of-<br>Service   | 395.22H4 - Driver failed to maintain supply of blank driver's records of duty status graph-grids                                                                             | No  | 3AKJHHDR6LSKY3542 | 1        |
| 08/06/2023     | AZ                  | Hours-Of-<br>Service   | 395.24C2III - Driver failed to manually add shipping document number                                                                                                         | No  | 3AKJHHDR6LSKY3542 | 1        |
| 08/06/2023     | AZ                  | Vehicle<br>Maintenance | 393.60D - Glazing permits less than 70 percent of light                                                                                                                      | No  | 3AKJHHDR6LSKY3542 | 1        |
| 05/10/2023     | AZ                  | Vehicle<br>Maintenance | 393.207F - Air suspension pressure loss                                                                                                                                      | Yes | 1UYVS2530J2261909 | 7        |
| 05/10/2023     | AZ                  | Vehicle<br>Maintenance | 393.207B - Adjustable axle locking pin missing/disengaged                                                                                                                    |     | 1UYVS2530J2261909 | 7        |
| 05/10/2023     | AZ                  | Vehicle<br>Maintenance | 893.11 - No/defective lighting devices/reflective Ndevices/projected                                                                                                         |     | 3AKJHHDR1KSKH4614 | 3        |
| 07/22/2022     | AR                  | Hours-Of-<br>Service   | 395.8 - Driver record of duty status (general/form and manner)                                                                                                               | No  | 1XKYD49X6MJ463828 | 1        |