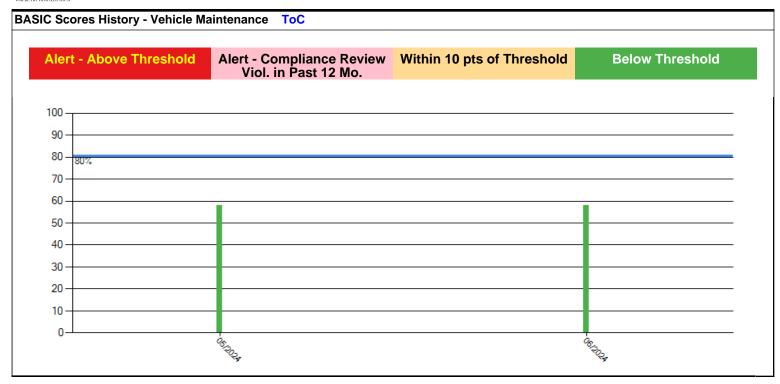

Crash/PU ratio: 40.0% Clean Inspection ratio: 33.33%

# Estimated BASIC Scores (as of 12/27/2024)

|                    |      | Hours of<br>Service |      |      |      | HM<br>Compliance | Crash |
|--------------------|------|---------------------|------|------|------|------------------|-------|
| Relative<br>Scores | 0% ⊖ | 25% 🔨               | 0% 💿 | 0% ○ | 0% ④ | 0% ○             | 0% Θ  |
| Alert Status       | No   | No                  | No   | No   | No   | No               | No    |



Estimated Inspection Selection System (ISS) Score: 74

Μ

Category: Optional Inspect

BASIC Scores History - Unsafe Driving ToC

There are no Scores for this BASIC







There are no Scores for this BASIC

#### BASIC Scores History - Controlled Substance ToC

There are no Scores for this BASIC





There are no Scores for this BASIC

#### BASIC Scores History - Hazmat ToC

There are no Scores for this BASIC





<sup>\*</sup> BASIC Measures are the absolute SMS scores that are compared within each Safety Event Group to determine the BASIC Score percentiles. Averages based on fleets with 1-5 power units.



| D 4 CIC | NA         | * T-1-1-  | T-0 |
|---------|------------|-----------|-----|
| RASIC   | C Measures | ~ - Table | IOC |

| BASIC     | BASIC Measures * - Table ToC |              |                 |                |              |                  |               |             |                 |               |       |                 |               |       |                 |
|-----------|------------------------------|--------------|-----------------|--------------