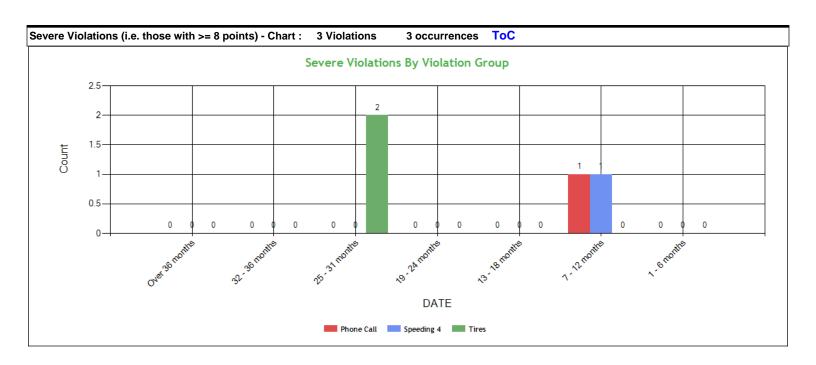

| Severe Violation | ons (i.e. those with >= 8 points) - Table: 3 Violations                    | 4 occı     | irrences        | ToC            |                      |                    |                     |                     |                     |                     |                          |
|------------------|----------------------------------------------------------------------------|------------|-----------------|----------------|----------------------|--------------------|---------------------|---------------------|---------------------|---------------------|--------------------------|
| Code             | Description                                                                | Category   | BASIC<br>Weight | Total<br>count | Last 6<br>month<br>s | 7-12<br>month<br>s | 13-18<br>month<br>s | 19-24<br>month<br>s | 25-31<br>month<br>s | 32-36<br>month<br>s | Over<br>36<br>month<br>s |
| 392.82DUMT       | DRIVER - USING A HAND-HELD MOBILE TELEPHONE.                               | Phone Call | 10              | 1              | 0                    | 1                  | 0                   | 0                   | 0                   | 0                   | 0                        |
| 392.2SLLS4       | State/Local Laws - Speeding 15 or more miles per hour over the speed limit | Speeding 4 | 10              | 1              | 0                    | 1                  | 0                   | 0                   | 0                   | 0                   | 0                        |
| 396.3A1T         | Tires (general)                                                            | Tires      | 8               | 2              | 0                    | 0                  | 0                   | 0                   | 2                   | 0                   | 0                        |