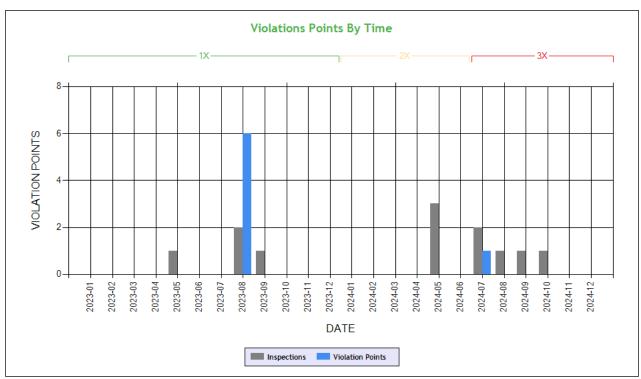

| Inspection Violations & OC | OS Counts - Table ToC |            |                 |         |
|----------------------------|-----------------------|------------|-----------------|---------|
| Date Range                 | Inspections           | Violations | Out-of-Services | Crashes |
| TOTAL                      | 17                    | 25         | 3               | 2       |
| 1 - 6 months               | 5                     | 4          | 0               | 0       |
| 7 - 12 months              | 3                     | 3          | 0               | 0       |
| 13 - 18 months             | 3                     | 9          | 1               | 1       |
| 19 - 24 months             | 1                     | 3          | 2               | 0       |
| 25 - 30 months             | 3                     | 3          | 0               | 0       |
| 31 - 36 months             | 0                     | 0          | 0               | 0       |
| 37 - 42 months             | 2                     | 3          | 0               | 0       |
| 43 - 48 months             | 0                     | 0          | 0               | 0       |