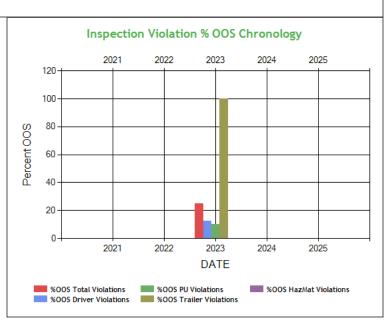

| Inspection Violation % OOS Chronology - Ta | ble ToC |      |       |      |      |
|--------------------------------------------|---------|------|-------|------|------|
|                                            | 2021    | 2022 | 2023  | 2024 | 2025 |
| Total Violations                           | 3       | 3    | 12    | 7    | 0    |
| Total Out Of Services                      | 0       | 0    | 3     | 0    | 0    |
| %OOS Total Violations                      | 0       | 0    | 25.00 | 0    | 0    |
| Total Driver Violations                    | 0       | 1    | 8     | 3    | 0    |
| Total Driver Out Of Services               | 0       | 0    | 1     | 0    | 0    |
| %OOS Driver Violations                     | 0       | 0    | 12.50 | 0    | 0    |
| Total PU Violations                        | 0       | 3    | 10    | 6    | 0    |
| Total PU Out Of Services                   | 0       | 0    | 1     | 0    | 0    |
| %OOS PU Violations                         | 0       | 0    | 10.0  | 0    | 0    |
| Total Trailer Violations                   | 3       | 0    | 2     | 1    | 0    |
| Total Trailer Out Of Services              | 0       | 0    | 2     | 0    | 0    |
| %OOS Trailer Violations                    | 0       | 0    | 100   | 0    | 0    |
| Total Hazmat Violations                    | 0       | 0    | 0     | 0    | 0    |
| Total Hazmat Out Of Services               | 0       | 0    | 0     | 0    | 0    |
| %OOS HazMat Violations                     | 0       | 0    | 0     | 0    | 0    |