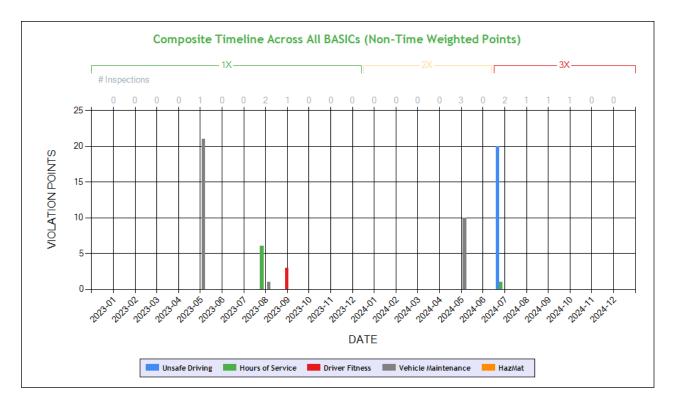

| Inspection Violations & OC | OS Counts - Table ToC |            |                 |         |
|----------------------------|-----------------------|------------|-----------------|---------|
| Date Range                 | Inspections           | Violations | Out-of-Services | Crashes |
| TOTAL                      | 17                    | 25         | 3               | 2       |
| 1 - 6 months               | 5                     | 4          | 0               | 0       |
| 7 - 12 months              | 3                     | 3          | 0               | 0       |
| 13 - 18 months             | 3                     | 9          | 1               | 1       |
| 19 - 24 months             | 1                     | 3          | 2               | 0       |
| 25 - 30 months             | 3                     | 3          | 0               | 0       |
| 31 - 36 months             | 0                     | 0          | 0               | 0       |
| 37 - 42 months             | 2                     | 3          | 0               | 0       |
| 43 - 48 months             | 0                     | 0          | 0               | 0       |