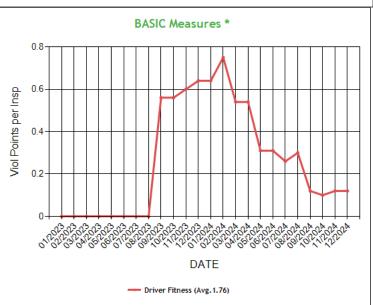

| D 4 CIC | NA         | * T-1-1-  | T-0 |
|---------|------------|-----------|-----|
| RASIC   | C Measures | ~ - Table | IOC |

| BASIC     | BASIC Measures * - Table ToC |              |                 |                |              |                  |               |             |                 |               |       |                 |               |       |                 |
|-----------|------------------------------|--------------|-----------------|----------------|--------------|------------------|---------------|-------------|-----------------|---------------|-------|-----------------|---------------|-------|-----------------|
| UD-Unsafe | Driving, HOS                 | -Hours of Se | rvice, DF-Dri   | ver Fitness,   | CS-Controlle | d Substance      | s, VM-Vehicl  | e Maintenan | ce              |               |       | 1               | ı             |       |                 |
| Date      | UD<br>Measure                | UD AC        | UD with<br>Viol | HOS<br>Measure | HOS AC       | HOS with<br>Viol | DF<br>Measure | DF AC       | DF with<br>Viol | CS<br>Measure | CS AC | CS with<br>Viol | VM<br>Measure | VM AC | VM with<br>Viol |
| 12/2024   | 16.34                        | N            | 2               | 0.36           | N            | 3                | 0.12          | N           | 1               | 0.00          | Υ     | 0               | 2.80          | N     | 4               |
| 11/2024   | 16.34                        | N            | 2               | 0.36           | N            | 3                | 0.12          | N           | 1               | 0.00          | Υ     | 0               | 2.80          | N     | 4               |
| 10/2024   | 16.34                        | N            | 2               | 0.32           | N            | 3                | 0.10          | N           | 1               | 0.00          | Υ     | 0               | 3.05          | N     | 4               |
| 09/2024   | 16.34                        | N            | 2               | 0.36           | N            | 3                | 0.12          | N           | 1               | 0.00          | Υ     | 0               | 3.71          | N     | 4               |
| 08/2024   | 16.34                        | N            | 2               | 0.45           | N            | 3                | 0.30          | N           | 1               | 0.00          | Y     | 0               | 4.72          | N     | 4               |
| 07/2024   | 18.01                        | N            | 2               | 0.65           | N            | 3                | 0.26          | N           | 1               | 0.00          | Υ     | 0               | 4.41          | N     | 4               |
| 06/2024   | 0.00                         | N            | 0               | 0.68           | N            | 3                | 0.31          | N           | 1               | 0.00          | Y     | 0               | 6.10          | N     | 5               |
| 05/2024   | 0.00                         | N            | 0               | 0.68           | N            | 3                | 0.31          | N           | 1               | 0.00          | Υ     | 0               | 6.10          | N     | 5               |
| 04/2024   | 0.00                         | N            | 0               | 1.18           | N            | 3                | 0.54          | N           | 1               | 0.00          | Υ     | 0               | 10.40         | N     | 3               |
| 03/2024   | 0.00                         | N            | 0               | 1.18           | N            | 3                | 0.54          | N           | 1               | 0.00          | Υ     | 0               | 10.40         | N     | 3               |
| 02/2024   | 0.00                         | N            | 0               | 1.08           | N            | 3                | 0.75          | N           | 1               | 0.00          | N     | 0               | 10.40         | N     | 3               |
| 01/2024   | 0.00                         | N            | 0               | 1.35           | N            | 3                | 0.64          | N           | 1               | 0.00          | N     | 0               | 8.83          | N     | 3               |
| 12/2023   | 0.00                         | N            | 0               | 1.35           | N            | 3                | 0.64          | N           | 1               | 0.00          | N     | 0               | 8.83          | N     | 3               |
| 11/2023   | 0.00                         | N            | 0               | 1.26           | N            | 3                | 0.60          | N           | 1               | 0.00          | N     | 0               | 9.28          | N     | 4               |
| 10/2023   | 0.00                         | N            | 0               | 1.18           | N            | 3                | 0.56          | N           | 1               | 0.00          | N     | 0               | 10.75         | N     | 4               |
| 09/2023   | 0.00                         | N            | 0               | 1.18           | N            | 3                | 0.56          | N           | 1               | 0.00          | N     | 0               | 10.75         | N     | 4               |
| 08/2023   | 0.00                         | N            | 0               | 1.46           | N            | 3                | 0.00          | N           | 0               | 0.00          | N     | 0               | 10.75         | N     | 4               |
| 07/2023   | 0.00                         | N            | 0               | 0.12           | N            | 1                | 0.00          | N           | 0               | 0.00          | N     | 0               | 16.60         | N     | 3               |
| 06/2023   | 0.00                         | N            | 0               | 0.18           | N            | 1                | 0.00          | N           | 0               | 0.00          | N     | 0               | 13.00         | N     | 3               |
| 05/2023   | 0.00                         | N            | 0               | 0.18           | N            | 1                | 0.00          | N           | 0               | 0.00          | N     | 0               | 13.00         | N     | 3               |
| 04/2023   | 0.00                         | N            | 0               | 0.25           | N            | 1                | 0.00          | N           | 0               | 0.00          | N     | 0               | 7.00          | N     | 2               |
| 03/2023   | 0.00                         | N            | 0               | 0.25           | N            | 1                | 0.00          | N           | 0               | 0.00          | N     | 0               | 7.00          | N     | 2               |
| 02/2023   | 0.00                         | N            | 0               | 0.25           | N            | 1                | 0.00          | N           | 0               | 0.00          | N     | 0               | 7.00          | N     | 2               |
| 01/2023   | 0.00                         | N            | 0               | 0.22           | N            | 1                | 0.00          | N           | 0               | 0.00          | N     | 0               | 7.00          | N     | 2               |
| 12/2022   | 0.00                         | N            | 0               | 0.27           | N            | 1                | 0.00          | N           | 0               | 0.00          | N     | 0               | 7.20          | N     | 2               |
| 11/2022   | 0.00                         | N            | 0               | 0.25           | N            | 1                | 0.00          | N           | 0               | 0.00          | N     | 0               | 8.00          | N     | 2               |
| 10/2022   | 0.00                         | N            | 0               | 0.25           | N            | 1                | 0.00          | N           | 0               | 0.00          | N     | 0               | 8.00          | N     | 2               |
| 09/2022   | 0.00                         | N            | 0               | 0.25           | N            | 1                | 0.00          | N           | 0               | 0.00          | N     | 0               | 8.00          | N     | 2               |
| 08/2022   | 0.00                         | N            | 0               | 0.25           | N            | 1                | 0.00          | N           | 0               | 0.00          | N     | 0               | 8.00          | N     | 2               |
| 07/2022   | 0.00                         | N            | 0               | 0.33           | N            | 1                | 0.00          | N           | 0               | 0.00          | N     | 0               | 8.00          | N     | 2               |
| 06/2022   | 0.00                         | N            | 0               | 0.00           | N            | 0                | 0.00          | N           | 0               | 0.00          | N     | 0               | 6.00          | N     | 1               |
| 05/2022   | 0.00                         | N            | 0               | 0.00           | N            | 0                | 0.00          | N           | 0               | 0.00          | N     | 0               | 7.20          | N     | 1               |
| 04/2022   | 0.00                         | N            | 0               | 0.00           | N            | 0                | 0.00          | N           | 0               | 0.00          | N     | 0               | 7.20          | N     | 1               |
| 03/2022   | 0.00                         | N            | 0               | 0.00           | N            | 0                | 0.00          | N           | 0               | 0.00          | N     | 0               | 7.20          | N     | 1               |
| 02/2022   | 0.00                         | N            | 0               | 0.00           | N            | 0                | 0.00          | N           | 0               | 0.00          | N     | 0               | 7.20          | N     | 1               |
| 01/2022   | 0.00                         | N            | 0               | 0.00           | N            | 0                | 0.00          | N           | 0               | 0.00          | N     | 0               | 7.20          | N     | 1               |
| 12/2021   | 0.00                         | N            | 0               | 0.00           | N            | 0                | 0.00          | N           | 0               | 0.00          | N     | 0               | 6.00          | N     | 1               |
| 11/2021   | 0.00                         | N            | 0               | 0.00           | N            | 0                | 0.00          | N           | 0               | 0.00          | N     | 0               | 0.00          | N     | 0               |
| 10/2021   | 0.00                         | N            | 0               | 0.00           | N            | 0                | 0.00          | N           | 0               | 0.00          | N     | 0               | 0.00          | N     | 0               |
| 09/2021   | 0.00                         | N            | 0               | 0.00           | N            | 0                | 0.00          | N           | 0               | 0.00          | N     | 0               | 0.00          | N     | 0               |
| 08/2021   | 0.00                         | N            | 0               | 0.00           | N            | 0                | 0.00          | N           | 0               | 0.00          | N     | 0               | 0.00          | N     | 0               |
| 07/2021   | 0.00                         | N            | 0               | 0.00           | N            | 0                | 0.00          | N           | 0               | 0.00          | N     | 0               | 0.00          | N     | 0               |
| 06/2021   | 0.00                         | N            | 0               | 0.00           | N            | 0                | 0.00          | N           | 0               | 0.00          | N     | 0               | 0.00          | N     | 0               |
| 05/2021   | 0.00                         | N            | 0               | 0.00           | N            | 0                | 0.00          | N           | 0               | 0.00          | N     | 0               | 0.00          | N     | 0               |
| 04/2021   | 0.00                         | N            | 0               | 0.00           | N            | 0                | 0.00          | N           | 0               | 0.00          | N     | 0               | 0.00          | N     | 0               |
| 03/2021   | 0.00                         | N            | 0               | 0.00           | N            | 0                | 0.00          | N           | 0               | 0.00          | N     | 0               | 0.00          | N     | 0               |
| 02/2021   | 0.00                         | N            | 0               | 0.00           | N            | 0                | 0.00          | N           | 0               | 0.00          | N     | 0               | 0.00          | N     | 0               |
| 01/2021   | 0.00                         | N            | 0               | 0.00           | N            | 0                | 0.00          | N           | 0               | 0.00          | N     | 0               | 0.00          | N     | 0               |

<sup>\*</sup> BASIC Measures are the absolute SMS scores that are compared within each Safety Event Group to determine the BASIC Score percentiles.

| KPI: BASIC Measures      | KPI: BASIC Measures by Fleet Size and Cargo Group ToC |                  |                                                                              |                  |      |                  |      |                  |      |                  |      |                  |      |                  |
|--------------------------|-------------------------------------------------------|------------------|------------------------------------------------------------------------------|------------------|------|------------------|------|------------------|------|------------------|------|------------------|------|------------------|
| Fleet Size: 1-5 PUs      |                                                       |                  |                                                                              |                  |      |                  |      |                  |      |                  |      |                  |      |                  |
|                          | Unsafe D                                              | riving           | Hours of Service Driver Fitness Controlled Vehicle Maintenance HM Compliance |                  |      |                  |      |                  |      | Cras             | sh   |                  |      |                  |
| Cargo Group (Companies)  | Avg.                                                  | Comp.<br>to Avg. | Avg.                                                                         | Comp.<br>to Avg. | Avg. | Comp.<br>to Avg. | Avg. | Comp.<br>to Avg. | Avg. | Comp.<br>to Avg. | Avg. | Comp.<br>to Avg. | Avg. | Comp.<br>to Avg. |
| General Freight (487017) | 0.79                                                  | Worse            | 0.23                                                                         | Worse            | 0.20 | Better           | 0.02 | Better           | 1.90 | Worse            | 0.01 | Better           | 0.06 | Worse            |
| SAMAR TRANSPORT INC      | 16.3                                                  | 4                | 0.36                                                                         | 6                | 0.12 | 2                | 0.00 | 0                | 2.80 | )                | 0.00 | )                | 0.54 | 4                |