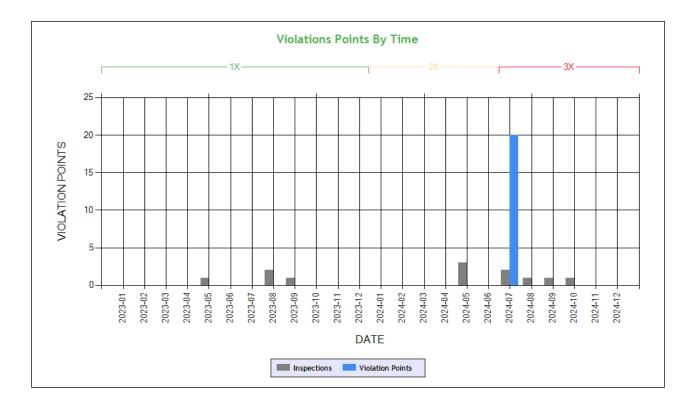

| Inspection Violations & OC | OS Counts - Table ToC |            |                 |         |
|----------------------------|-----------------------|------------|-----------------|---------|
| Date Range                 | Inspections           | Violations | Out-of-Services | Crashes |
| TOTAL                      | 17                    | 25         | 3               | 2       |
| 1 - 6 months               | 5                     | 4          | 0               | 0       |
| 7 - 12 months              | 3                     | 3          | 0               | 0       |
| 13 - 18 months             | 3                     | 9          | 1               | 1       |
| 19 - 24 months             | 1                     | 3          | 2               | 0       |
| 25 - 30 months             | 3                     | 3          | 0               | 0       |
| 31 - 36 months             | 0                     | 0          | 0               | 0       |
| 37 - 42 months             | 2                     | 3          | 0               | 0       |
| 43 - 48 months             | 0                     | 0          | 0               | 0       |