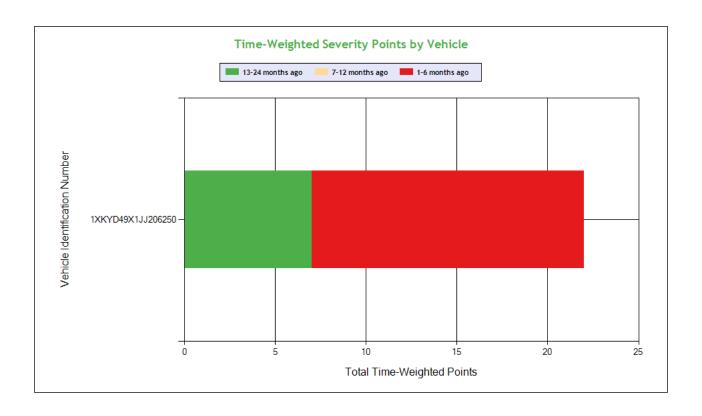

|                   |            |            |      |    | Counts in | each State |      |          |
|-------------------|------------|------------|------|----|-----------|------------|------|----------|
| VIN               | Insp       | Viol Pts   |      | CA | MO        |            | WY   |          |
|                   |            |            | Insp |    | Insp      | Viol Pts   | Insp | Viol Pts |
| TOTALS            | 21/<br>60* | 7/<br>45** | 5    | 33 | 1         | 0          | 1    | 12       |
| 1XKYD49X1JJ206250 | 7          | 20         | 5    | 16 | 1         | 0          | 1    | 4        |
| 1UYVS2538L7864130 | 3          | 17         | 2    | 17 | 1         | 0          | 0    | 0        |
| 1DW1A5323KBA14538 | 1          | 8          | 0    | 0  | 0         | 0          | 1    | 8        |