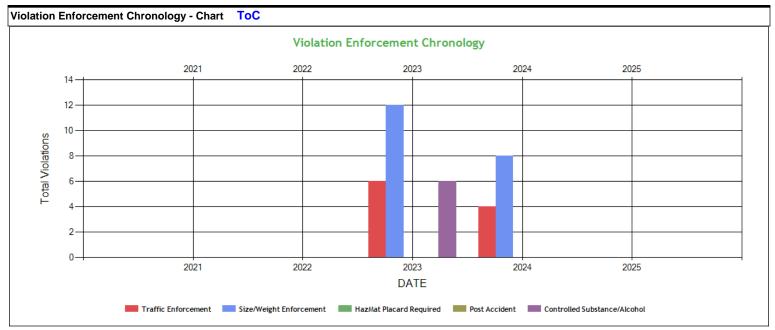

| Violation Enforcement Chronology - Table ToC |      |      |      |      |      |  |  |  |  |  |  |  |  |
|----------------------------------------------|------|------|------|------|------|--|--|--|--|--|--|--|--|
|                                              | 2021 | 2022 | 2023 | 2024 | 2025 |  |  |  |  |  |  |  |  |
| Traffic Enforcement                          | 0    | 0    | 6    | 4    | 0    |  |  |  |  |  |  |  |  |
| Size/Weight Enforcement                      | 0    | 0    | 12   | 8    | 0    |  |  |  |  |  |  |  |  |
| HazMat Placard Required                      | 0    | 0    | 0    | 0    | 0    |  |  |  |  |  |  |  |  |
| Post Accident                                | 0    | 0    | 0    | 0    | 0    |  |  |  |  |  |  |  |  |
| Controlled Substance/Alcohol                 | 0    | 0    | 6    | 0    | 0    |  |  |  |  |  |  |  |  |