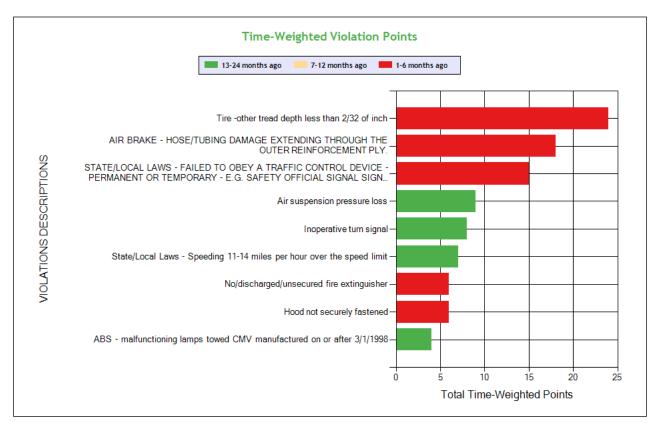

| Severe Violation | ons (i.e. those with >= 8 points) - Table : 1 Violation | ns 2 occ | urrences        | ToC            |                      |                    |                     |                     |                     |                     |                          |
|------------------|---------------------------------------------------------|----------|-----------------|----------------|----------------------|--------------------|---------------------|---------------------|---------------------|---------------------|--------------------------|
| Code             | Description                                             | Category | BASIC<br>Weight | Total<br>count | Last 6<br>month<br>s | 7-12<br>month<br>s | 13-18<br>month<br>s | 19-24<br>month<br>s | 25-31<br>month<br>s | 32-36<br>month<br>s | Over<br>36<br>month<br>s |
| 393.75C          | Tire -other tread depth less than 2/32 of inch          | Tires    | 8               | 2              | 2                    | 0                  | 0                   | 0                   | 0                   | 0                   | 0                        |

| BASIC               | Violation Group                | Code         | Description                                                                                                                                                              | # of Violations | # of OOS Violations | Severity Points |
|---------------------|--------------------------------|--------------|--------------------------------------------------------------------------------------------------------------------------------------------------------------------------|-----------------|---------------------|-----------------|
| Vehicle Maintenance | Tires                          | 393.75C      | Tire -other tread depth less than 2/32 of inch                                                                                                                           | 1               | 0                   | 8               |
| Unsafe Driving      | Speeding 3                     | 392.2SLLS3   | State/Local Laws -<br>Speeding 11-14 miles<br>per hour over the speed<br>limit                                                                                           | 1               | 0                   | 7               |
| Vehicle Maintenance | Suspension                     | 393.207F     | Air suspension pressure loss                                                                                                                                             | 1               | 1                   | 7               |
| Vehicle Maintenance | Lighting                       | 393.9TS      | Inoperative turn signal                                                                                                                                                  | 1               | 1                   | 6               |
| Unsafe Driving      | Dangerous Driving              | 392.2SLLTCD  | STATE/LOCAL LAWS -<br>FAILED TO OBEY A<br>TRAFFIC CONTROL<br>DEVICE - PERMANENT<br>OR TEMPORARY - E.G.<br>SAFETY OFFICIAL<br>SIGNAL SIGN LIGHT<br>LANE MARKING<br>OTHER. | 1               | 0                   | 5               |
| Vehicle Maintenance | Brakes, All Others             | 393.55E      | ABS - malfunctioning<br>lamps towed CMV<br>manufactured on or after<br>3/1/1998                                                                                          | 1               | 0                   | 4               |
| Vehicle Maintenance | Brakes All Others              | 393.45B2BHTD | AIR BRAKE -<br>HOSE/TUBING<br>DAMAGE EXTENDING<br>THROUGH THE<br>OUTER<br>REINFORCEMENT<br>PLY.                                                                          | 1               | 1                   | 4               |
| Vehicle Maintenance | Emergency Equipment            | 393.95A      | No/discharged/unsecure d fire extinguisher                                                                                                                               | 1               | 0                   | 2               |
| Vehicle Maintenance | Cab, Body, Frame               | 393.203C     | Hood not securely fastened                                                                                                                                               | 1               | 0                   | 2               |
|                     | Not used in SMS<br>Calculation | 395.24D      | Eld Cannot Transfer Eld<br>Records Electronically                                                                                                                        | 1               | 0                   | 0               |
| Vehicle Maintenance | Not used in SMS<br>Calculation | 396.3A1BOS   | BRAKES OUT OF<br>SERVICE: The number<br>of defective brakes is<br>equal to or greater than<br>20 percent of the service<br>brakes on the vehicle or<br>combination       | 1               | 1                   | 0               |
|                     | Not used in SMS<br>Calculation | 392.2RG      | State vehicle registration or License Plate violation                                                                                                                    | 1               | 0                   | 0               |