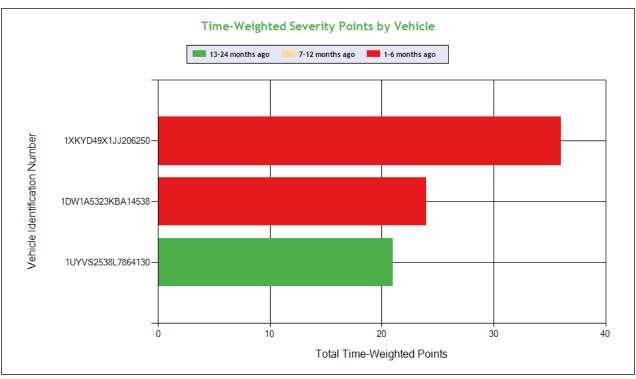

|                   |            |            |      |    | Counts in | each State |      |          |
|-------------------|------------|------------|------|----|-----------|------------|------|----------|
| VIN               | Insp       | Viol Pts   |      | CA | MO        |            | WY   |          |
|                   |            |            | Insp |    | Insp      | Viol Pts   | Insp | Viol Pts |
| TOTALS            | 21/<br>60* | 7/<br>45** | 5    | 33 | 1         | 0          | 1    | 12       |
| 1XKYD49X1JJ206250 | 7          | 20         | 5    | 16 | 1         | 0          | 1    | 4        |
| 1UYVS2538L7864130 | 3          | 17         | 2    | 17 | 1         | 0          | 0    | 0        |
| 1DW1A5323KBA14538 | 1          | 8          | 0    | 0  | 0         | 0          | 1    | 8        |