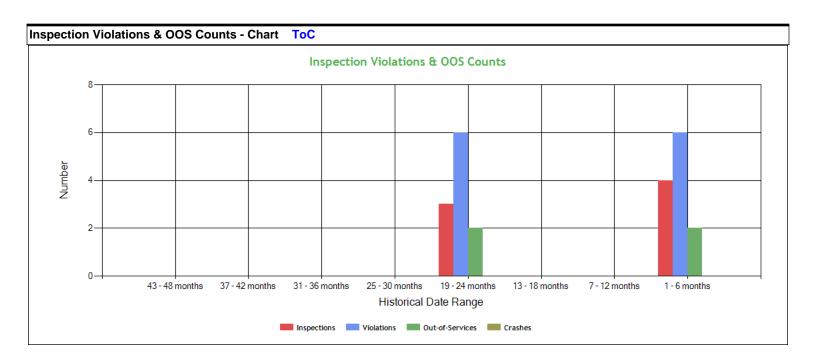

| Inspection Violations & OOS Counts - Table ToC |             |            |                 |         |  |  |  |  |  |  |  |  |  |
|------------------------------------------------|-------------|------------|-----------------|---------|--|--|--|--|--|--|--|--|--|
| Date Range                                     | Inspections | Violations | Out-of-Services | Crashes |  |  |  |  |  |  |  |  |  |
| TOTAL                                          | 7           | 12         | 4               | 0       |  |  |  |  |  |  |  |  |  |
| 1 - 6 months                                   | 4           | 6          | 2               | 0       |  |  |  |  |  |  |  |  |  |
| 7 - 12 months                                  | 0           | 0          | 0               | 0       |  |  |  |  |  |  |  |  |  |
| 13 - 18 months                                 | 0           | 0          | 0               | 0       |  |  |  |  |  |  |  |  |  |
| 19 - 24 months                                 | 3           | 6          | 2               | 0       |  |  |  |  |  |  |  |  |  |
| 25 - 30 months                                 | 0           | 0          | 0               | 0       |  |  |  |  |  |  |  |  |  |
| 31 - 36 months                                 | 0           | 0          | 0               | 0       |  |  |  |  |  |  |  |  |  |
| 37 - 42 months                                 | 0           | 0          | 0               | 0       |  |  |  |  |  |  |  |  |  |
| 43 - 48 months                                 | 0           | 0          | 0               | 0       |  |  |  |  |  |  |  |  |  |