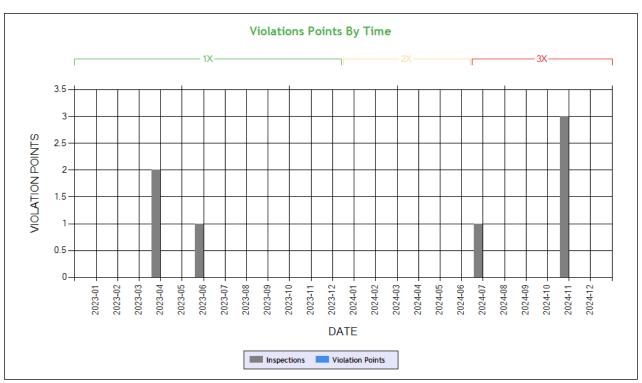

| Inspection Violations & OOS Counts - Table ToC |             |            |                 |         |  |  |  |  |  |  |  |  |  |
|------------------------------------------------|-------------|------------|-----------------|---------|--|--|--|--|--|--|--|--|--|
| Date Range                                     | Inspections | Violations | Out-of-Services | Crashes |  |  |  |  |  |  |  |  |  |
| TOTAL                                          | 7           | 12         | 4               | 0       |  |  |  |  |  |  |  |  |  |
| 1 - 6 months                                   | 4           | 6          | 2               | 0       |  |  |  |  |  |  |  |  |  |
| 7 - 12 months                                  | 0           | 0          | 0               | 0       |  |  |  |  |  |  |  |  |  |
| 13 - 18 months                                 | 0           | 0          | 0               | 0       |  |  |  |  |  |  |  |  |  |
| 19 - 24 months                                 | 3           | 6          | 2               | 0       |  |  |  |  |  |  |  |  |  |
| 25 - 30 months                                 | 0           | 0          | 0               | 0       |  |  |  |  |  |  |  |  |  |
| 31 - 36 months                                 | 0           | 0          | 0               | 0       |  |  |  |  |  |  |  |  |  |
| 37 - 42 months                                 | 0           | 0          | 0               | 0       |  |  |  |  |  |  |  |  |  |
| 43 - 48 months                                 | 0           | 0          | 0               | 0       |  |  |  |  |  |  |  |  |  |