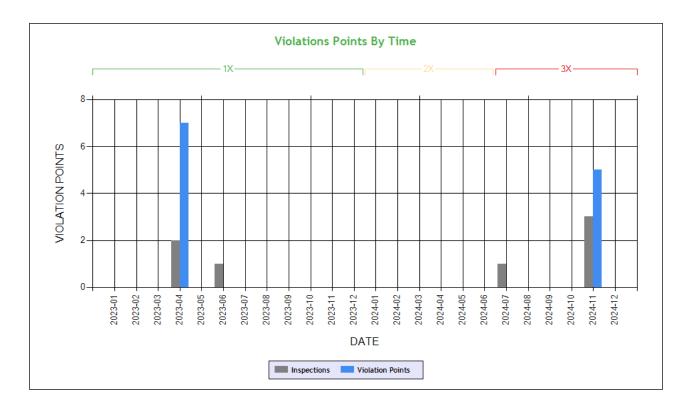

| Severe Violation | ons (i.e. those with >= 8 points) - Table : 1 Violation | ns 2 occ | urrences        | ToC            |                      |                    |                     |                     |                     |                     |                          |
|------------------|---------------------------------------------------------|----------|-----------------|----------------|----------------------|--------------------|---------------------|---------------------|---------------------|---------------------|--------------------------|
| Code             | Description                                             | Category | BASIC<br>Weight | Total<br>count | Last 6<br>month<br>s | 7-12<br>month<br>s | 13-18<br>month<br>s | 19-24<br>month<br>s | 25-31<br>month<br>s | 32-36<br>month<br>s | Over<br>36<br>month<br>s |
| 393.75C          | Tire -other tread depth less than 2/32 of inch          | Tires    | 8               | 2              | 2                    | 0                  | 0                   | 0                   | 0                   | 0                   | 0                        |

| Inspection Date | Inspection<br>State | BASIC                  | Violation Description                                                                                                                                          | oos | VIN               | Severity Points |
|-----------------|---------------------|------------------------|----------------------------------------------------------------------------------------------------------------------------------------------------------------|-----|-------------------|-----------------|
| 11/05/2024      | CA                  | Vehicle<br>Maintenance | 396.3A1BOS - BRAKES OUT OF SERVICE: The number of defective brakes is equal to or greater than 20 percent of the service brakes on the vehicle or combination  | Yes | 1XKYD49X1JJ206250 | 0               |
| 11/05/2024      | CA                  | Unsafe Driving         | 392.2SLLTCD - STATE/LOCAL LAWS - FAILED TO OBEY A TRAFFIC CONTROL DEVICE - PERMANENT OR TEMPORARY - E.G. SAFETY OFFICIAL SIGNAL SIGN LIGHT LANE MARKING OTHER. | No  | 1XKYD49X1JJ206250 | 5               |
| 11/05/2024      | CA                  | Vehicle<br>Maintenance | 393.45B2BHTD - AIR BRAKE - HOSE/TUBING<br>DAMAGE EXTENDING THROUGH THE OUTER<br>REINFORCEMENT PLY.                                                             | Yes | 1XKYD49X1JJ206250 | 4               |
| 07/03/2024      | WY                  | Vehicle<br>Maintenance | 393.75C - Tire -other tread depth less than 2/32 of inch                                                                                                       | No  | 1DW1A5323KBA14538 | 8               |
| 07/03/2024      | WY                  | Vehicle<br>Maintenance | 393.203C - Hood not securely fastened                                                                                                                          | No  | 1XKYD49X1JJ206250 | 2               |
| 07/03/2024      | WY                  | Vehicle<br>Maintenance | 393.95A - No/discharged/unsecured fire extinguisher                                                                                                            | No  | 1XKYD49X1JJ206250 | 2               |
| 04/26/2023      | CA                  | -                      | 392.2RG - State vehicle registration or License Plate violation                                                                                                | No  | 1UYVS2538L7864130 | 0               |
| 04/26/2023      | CA                  | Vehicle<br>Maintenance | 393.55E - ABS - malfunctioning lamps towed CMV manufactured on or after 3/1/1998                                                                               | No  | 1UYVS2538L7864130 | 4               |
| 04/26/2023      | CA                  | -                      | 395.24D - Eld Cannot Transfer Eld Records<br>Electronically                                                                                                    | No  | 1XKYD49X1JJ206250 | 0               |
| 04/26/2023      | CA                  | Vehicle<br>Maintenance | 393.9TS - Inoperative turn signal                                                                                                                              | Yes | 1UYVS2538L7864130 | 6               |
| 04/26/2023      | CA                  | Vehicle<br>Maintenance | 393.207F - Air suspension pressure loss                                                                                                                        | Yes | 1UYVS2538L7864130 | 7               |
| 04/26/2023      | CA                  | Unsafe Driving         | 392.2SLLS3 - State/Local Laws - Speeding 11-14 miles per hour over the speed limit                                                                             | No  | 1XKYD49X1JJ206250 | 7               |

| BASIC               | Violation Group                | Code         | Description                                                                                                                                                              | # of Violations | # of OOS Violations | Severity Points |
|---------------------|--------------------------------|--------------|--------------------------------------------------------------------------------------------------------------------------------------------------------------------------|-----------------|---------------------|-----------------|
| Vehicle Maintenance | Tires                          | 393.75C      | Tire -other tread depth less than 2/32 of inch                                                                                                                           | 1               | 0                   | 8               |
| Unsafe Driving      | Speeding 3                     | 392.2SLLS3   | State/Local Laws -<br>Speeding 11-14 miles<br>per hour over the speed<br>limit                                                                                           | 1               | 0                   | 7               |
| Vehicle Maintenance | Suspension                     | 393.207F     | Air suspension pressure loss                                                                                                                                             | 1               | 1                   | 7               |
| Vehicle Maintenance | Lighting                       | 393.9TS      | Inoperative turn signal                                                                                                                                                  | 1               | 1                   | 6               |
| Unsafe Driving      | Dangerous Driving              | 392.2SLLTCD  | STATE/LOCAL LAWS -<br>FAILED TO OBEY A<br>TRAFFIC CONTROL<br>DEVICE - PERMANENT<br>OR TEMPORARY - E.G.<br>SAFETY OFFICIAL<br>SIGNAL SIGN LIGHT<br>LANE MARKING<br>OTHER. | 1               | 0                   | 5               |
| Vehicle Maintenance | Brakes, All Others             | 393.55E      | ABS - malfunctioning<br>lamps towed CMV<br>manufactured on or after<br>3/1/1998                                                                                          | 1               | 0                   | 4               |
| Vehicle Maintenance | Brakes All Others              | 393.45B2BHTD | AIR BRAKE -<br>HOSE/TUBING<br>DAMAGE EXTENDING<br>THROUGH THE<br>OUTER<br>REINFORCEMENT<br>PLY.                                                                          | 1               | 1                   | 4               |
| Vehicle Maintenance | Emergency Equipment            | 393.95A      | No/discharged/unsecure d fire extinguisher                                                                                                                               | 1               | 0                   | 2               |
| Vehicle Maintenance | Cab, Body, Frame               | 393.203C     | Hood not securely fastened                                                                                                                                               | 1               | 0                   | 2               |
|                     | Not used in SMS<br>Calculation | 395.24D      | Eld Cannot Transfer Eld<br>Records Electronically                                                                                                                        | 1               | 0                   | 0               |
| Vehicle Maintenance | Not used in SMS<br>Calculation | 396.3A1BOS   | BRAKES OUT OF<br>SERVICE: The number<br>of defective brakes is<br>equal to or greater than<br>20 percent of the service<br>brakes on the vehicle or<br>combination       | 1               | 1                   | 0               |
|                     | Not used in SMS<br>Calculation | 392.2RG      | State vehicle registration or License Plate violation                                                                                                                    | 1               | 0                   | 0               |

| Inspection Violations & OOS Counts - Table ToC |             |            |                 |         |  |  |  |  |  |  |  |  |  |
|------------------------------------------------|-------------|------------|-----------------|---------|--|--|--|--|--|--|--|--|--|
| Date Range                                     | Inspections | Violations | Out-of-Services | Crashes |  |  |  |  |  |  |  |  |  |
| TOTAL                                          | 7           | 12         | 4               | 0       |  |  |  |  |  |  |  |  |  |
| 1 - 6 months                                   | 4           | 6          | 2               | 0       |  |  |  |  |  |  |  |  |  |
| 7 - 12 months                                  | 0           | 0          | 0               | 0       |  |  |  |  |  |  |  |  |  |
| 13 - 18 months                                 | 0           | 0          | 0               | 0       |  |  |  |  |  |  |  |  |  |
| 19 - 24 months                                 | 3           | 6          | 2               | 0       |  |  |  |  |  |  |  |  |  |
| 25 - 30 months                                 | 0           | 0          | 0               | 0       |  |  |  |  |  |  |  |  |  |
| 31 - 36 months                                 | 0           | 0          | 0               | 0       |  |  |  |  |  |  |  |  |  |
| 37 - 42 months                                 | 0           | 0          | 0               | 0       |  |  |  |  |  |  |  |  |  |
| 43 - 48 months                                 | 0           | 0          | 0               | 0       |  |  |  |  |  |  |  |  |  |