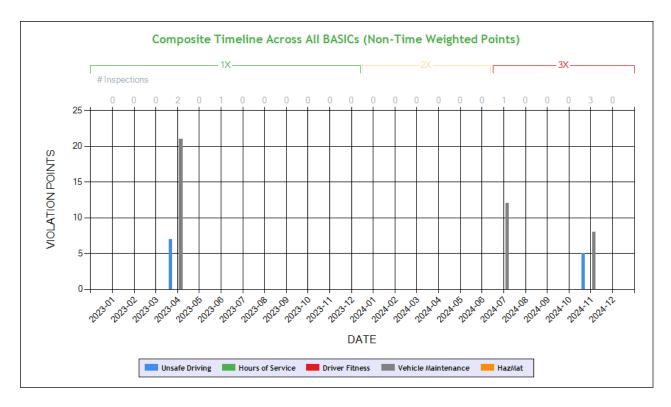

| Inspection Violations & OOS Counts - Table ToC |             |            |                 |         |  |  |  |  |  |  |  |  |  |
|------------------------------------------------|-------------|------------|-----------------|---------|--|--|--|--|--|--|--|--|--|
| Date Range                                     | Inspections | Violations | Out-of-Services | Crashes |  |  |  |  |  |  |  |  |  |
| TOTAL                                          | 7           | 12         | 4               | 0       |  |  |  |  |  |  |  |  |  |
| 1 - 6 months                                   | 4           | 6          | 2               | 0       |  |  |  |  |  |  |  |  |  |
| 7 - 12 months                                  | 0           | 0          | 0               | 0       |  |  |  |  |  |  |  |  |  |
| 13 - 18 months                                 | 0           | 0          | 0               | 0       |  |  |  |  |  |  |  |  |  |
| 19 - 24 months                                 | 3           | 6          | 2               | 0       |  |  |  |  |  |  |  |  |  |
| 25 - 30 months                                 | 0           | 0          | 0               | 0       |  |  |  |  |  |  |  |  |  |
| 31 - 36 months                                 | 0           | 0          | 0               | 0       |  |  |  |  |  |  |  |  |  |
| 37 - 42 months                                 | 0           | 0          | 0               | 0       |  |  |  |  |  |  |  |  |  |
| 43 - 48 months                                 | 0           | 0          | 0               | 0       |  |  |  |  |  |  |  |  |  |