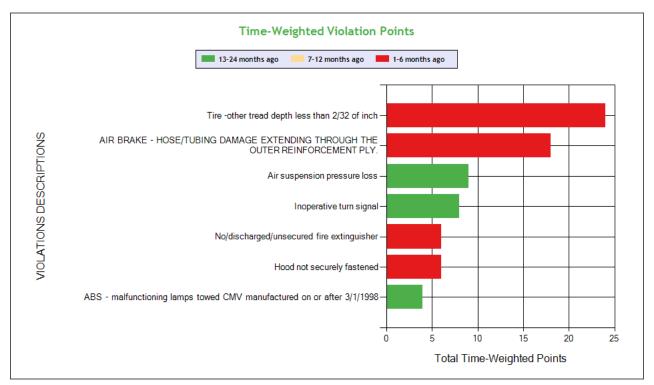

| Severe Violation | ons (i.e. those with >= 8 points) - Table : 1 Violation | ns 2 occ | urrences        | ToC            |                      |                    |                     |                     |                     |                     |                          |
|------------------|---------------------------------------------------------|----------|-----------------|----------------|----------------------|--------------------|---------------------|---------------------|---------------------|---------------------|--------------------------|
| Code             | Description                                             | Category | BASIC<br>Weight | Total<br>count | Last 6<br>month<br>s | 7-12<br>month<br>s | 13-18<br>month<br>s | 19-24<br>month<br>s | 25-31<br>month<br>s | 32-36<br>month<br>s | Over<br>36<br>month<br>s |
| 393.75C          | Tire -other tread depth less than 2/32 of inch          | Tires    | 8               | 2              | 2                    | 0                  | 0                   | 0                   | 0                   | 0                   | 0                        |

| BASIC               | Violation Group                | Code         | Description                                                                                                                                                              | # of Violations | # of OOS Violations | Severity Points |
|---------------------|--------------------------------|--------------|--------------------------------------------------------------------------------------------------------------------------------------------------------------------------|-----------------|---------------------|-----------------|
| Vehicle Maintenance | Tires                          | 393.75C      | Tire -other tread depth less than 2/32 of inch                                                                                                                           | 1               | 0                   | 8               |
| Unsafe Driving      | Speeding 3                     | 392.2SLLS3   | State/Local Laws -<br>Speeding 11-14 miles<br>per hour over the speed<br>limit                                                                                           | 1               | 0                   | 7               |
| Vehicle Maintenance | Suspension                     | 393.207F     | Air suspension pressure loss                                                                                                                                             | 1               | 1                   | 7               |
| Vehicle Maintenance | Lighting                       | 393.9TS      | Inoperative turn signal                                                                                                                                                  | 1               | 1                   | 6               |
| Unsafe Driving      | Dangerous Driving              | 392.2SLLTCD  | STATE/LOCAL LAWS -<br>FAILED TO OBEY A<br>TRAFFIC CONTROL<br>DEVICE - PERMANENT<br>OR TEMPORARY - E.G.<br>SAFETY OFFICIAL<br>SIGNAL SIGN LIGHT<br>LANE MARKING<br>OTHER. | 1               | 0                   | 5               |
| Vehicle Maintenance | Brakes, All Others             | 393.55E      | ABS - malfunctioning<br>lamps towed CMV<br>manufactured on or after<br>3/1/1998                                                                                          | 1               | 0                   | 4               |
| Vehicle Maintenance | Brakes All Others              | 393.45B2BHTD | AIR BRAKE -<br>HOSE/TUBING<br>DAMAGE EXTENDING<br>THROUGH THE<br>OUTER<br>REINFORCEMENT<br>PLY.                                                                          | 1               | 1                   | 4               |
| Vehicle Maintenance | Emergency Equipment            | 393.95A      | No/discharged/unsecure d fire extinguisher                                                                                                                               | 1               | 0                   | 2               |
| Vehicle Maintenance | Cab, Body, Frame               | 393.203C     | Hood not securely fastened                                                                                                                                               | 1               | 0                   | 2               |
|                     | Not used in SMS<br>Calculation | 395.24D      | Eld Cannot Transfer Eld<br>Records Electronically                                                                                                                        | 1               | 0                   | 0               |
| Vehicle Maintenance | Not used in SMS<br>Calculation | 396.3A1BOS   | BRAKES OUT OF<br>SERVICE: The number<br>of defective brakes is<br>equal to or greater than<br>20 percent of the service<br>brakes on the vehicle or<br>combination       | 1               | 1                   | 0               |
|                     | Not used in SMS<br>Calculation | 392.2RG      | State vehicle registration or License Plate violation                                                                                                                    | 1               | 0                   | 0               |