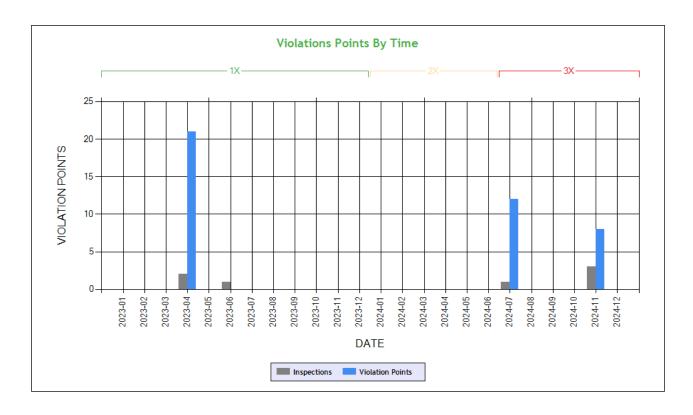

| Inspection Violations & OOS Counts - Table ToC |             |            |                 |         |  |  |  |  |  |  |  |  |  |
|------------------------------------------------|-------------|------------|-----------------|---------|--|--|--|--|--|--|--|--|--|
| Date Range                                     | Inspections | Violations | Out-of-Services | Crashes |  |  |  |  |  |  |  |  |  |
| TOTAL                                          | 7           | 12         | 4               | 0       |  |  |  |  |  |  |  |  |  |
| 1 - 6 months                                   | 4           | 6          | 2               | 0       |  |  |  |  |  |  |  |  |  |
| 7 - 12 months                                  | 0           | 0          | 0               | 0       |  |  |  |  |  |  |  |  |  |
| 13 - 18 months                                 | 0           | 0          | 0               | 0       |  |  |  |  |  |  |  |  |  |
| 19 - 24 months                                 | 3           | 6          | 2               | 0       |  |  |  |  |  |  |  |  |  |
| 25 - 30 months                                 | 0           | 0          | 0               | 0       |  |  |  |  |  |  |  |  |  |
| 31 - 36 months                                 | 0           | 0          | 0               | 0       |  |  |  |  |  |  |  |  |  |
| 37 - 42 months                                 | 0           | 0          | 0               | 0       |  |  |  |  |  |  |  |  |  |
| 43 - 48 months                                 | 0           | 0          | 0               | 0       |  |  |  |  |  |  |  |  |  |