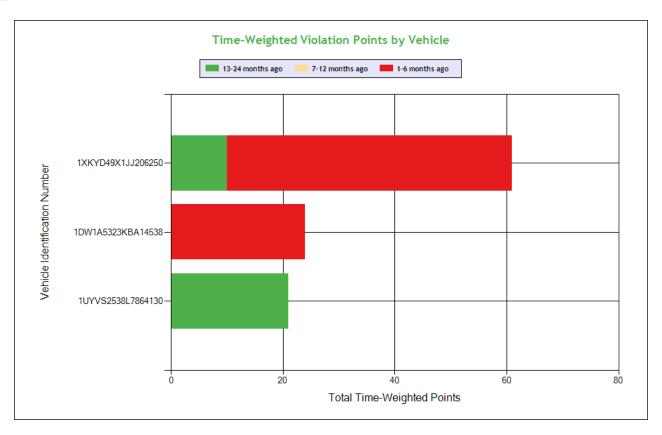

|                   |            |            |      |    | Counts in | each State |      |          |
|-------------------|------------|------------|------|----|-----------|------------|------|----------|
| VIN               | Insp       | Viol Pts   |      | CA | MO        |            | WY   |          |
|                   |            |            | Insp |    | Insp      | Viol Pts   | Insp | Viol Pts |
| TOTALS            | 21/<br>60* | 7/<br>45** | 5    | 33 | 1         | 0          | 1    | 12       |
| 1XKYD49X1JJ206250 | 7          | 20         | 5    | 16 | 1         | 0          | 1    | 4        |
| 1UYVS2538L7864130 | 3          | 17         | 2    | 17 | 1         | 0          | 0    | 0        |
| 1DW1A5323KBA14538 | 1          | 8          | 0    | 0  | 0         | 0          | 1    | 8        |