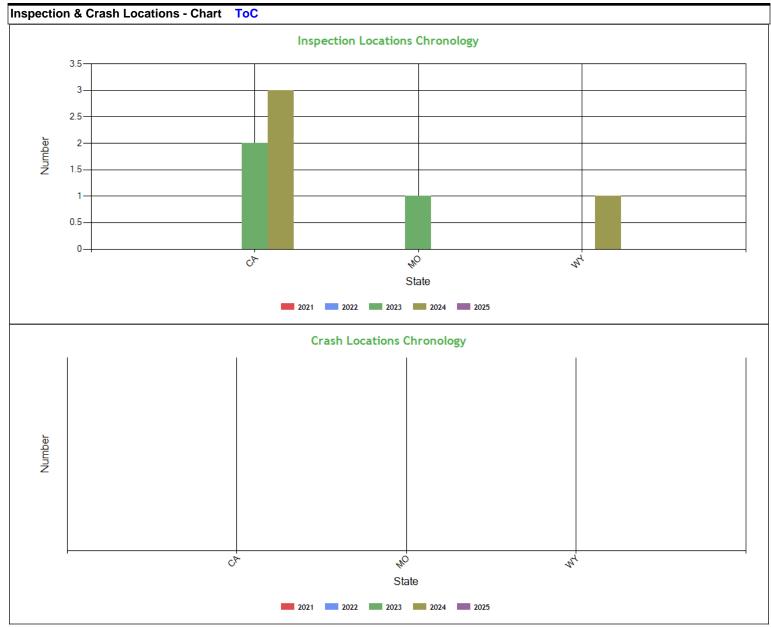

| Inspe     | nspection & Crash Locations - Table ToC |      |      |      |      |      |   |   |   |   |                         |                          |   |   |      |      |      |      |      |      |
|-----------|-----------------------------------------|------|------|------|------|------|---|---|---|---|-------------------------|--------------------------|---|---|------|------|------|------|------|------|
| 04.44     | State Inspections Violations            |      |      |      |      |      |   |   |   |   | Out-of-Services Crashes |                          |   |   |      |      |      | ĺ    |      |      |
| State     | 2021                                    | 2022 | 2023 | 2024 | 2025 | 2021 |   |   |   |   |                         | 2021 2022 2023 2024 2025 |   |   | 2025 | 2021 | 2022 | 2023 | 2024 | 2025 |
| TOTA<br>L | 0                                       | 0    | 3    | 4    | 0    | 0    | 0 | 6 | 8 | 0 | 0                       | 0                        | 2 | 2 | 0    | 0    | 0    | 0    | 0    | 0    |
| CA        | 0                                       | 0    | 2    | 3    | 0    | 0    | 0 | 6 | 5 | 0 | 0                       | 0                        | 2 | 2 | 0    | 0    | 0    | 0    | 0    | 0    |
| МО        | 0                                       | 0    | 1    | 0    | 0    | 0    | 0 | 0 | 0 | 0 | 0                       | 0                        | 0 | 0 | 0    | 0    | 0    | 0    | 0    | 0    |
| WY        | 0                                       | 0    | 0    | 1    | 0    | 0    | 0 | 0 | 3 | 0 | 0                       | 0                        | 0 | 0 | 0    | 0    | 0    | 0    | 0    | 0    |