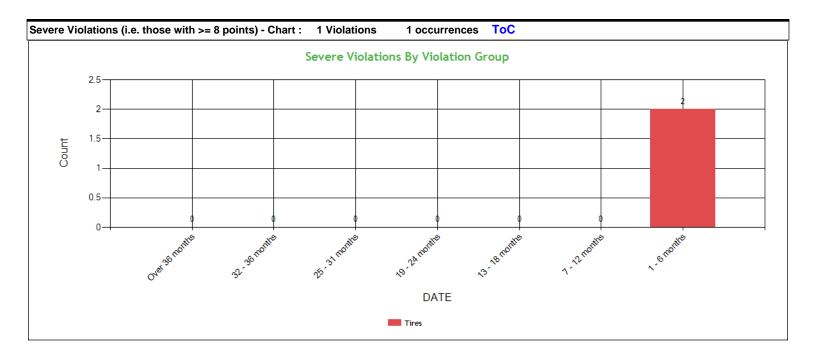

| Severe Violation | ons (i.e. those with >= 8 points) - Table : 1 Violation | ns 2 occ | urrences        | ToC            |                      |                    |                     |                     |                     |                     |                          |
|------------------|---------------------------------------------------------|----------|-----------------|----------------|----------------------|--------------------|---------------------|---------------------|---------------------|---------------------|--------------------------|
| Code             | Description                                             | Category | BASIC<br>Weight | Total<br>count | Last 6<br>month<br>s | 7-12<br>month<br>s | 13-18<br>month<br>s | 19-24<br>month<br>s | 25-31<br>month<br>s | 32-36<br>month<br>s | Over<br>36<br>month<br>s |
| 393.75C          | Tire -other tread depth less than 2/32 of inch          | Tires    | 8               | 2              | 2                    | 0                  | 0                   | 0                   | 0                   | 0                   | 0                        |