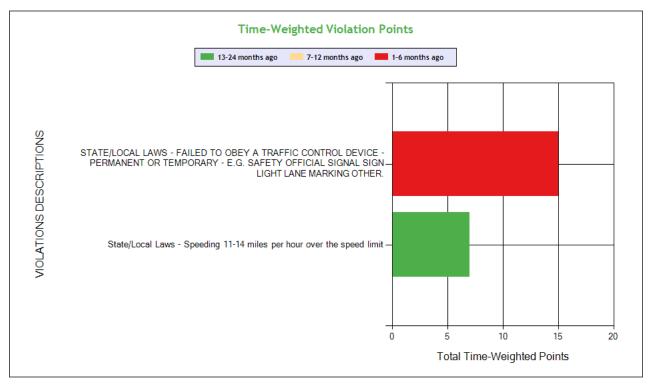

| Severe Violation | ons (i.e. those with >= 8 points) - Table : 1 Violation | ns 2 occ | urrences        | ToC            |                      |                    |                     |                     |                     |                     |                          |
|------------------|---------------------------------------------------------|----------|-----------------|----------------|----------------------|--------------------|---------------------|---------------------|---------------------|---------------------|--------------------------|
| Code             | Description                                             | Category | BASIC<br>Weight | Total<br>count | Last 6<br>month<br>s | 7-12<br>month<br>s | 13-18<br>month<br>s | 19-24<br>month<br>s | 25-31<br>month<br>s | 32-36<br>month<br>s | Over<br>36<br>month<br>s |
| 393.75C          | Tire -other tread depth less than 2/32 of inch          | Tires    | 8               | 2              | 2                    | 0                  | 0                   | 0                   | 0                   | 0                   | 0                        |

| BASIC               | Violation Group                | Code         | Description                                                                                                                                                              | # of Violations | # of OOS Violations | Severity Points |
|---------------------|--------------------------------|--------------|--------------------------------------------------------------------------------------------------------------------------------------------------------------------------|-----------------|---------------------|-----------------|
| Vehicle Maintenance | Tires                          | 393.75C      | Tire -other tread depth less than 2/32 of inch                                                                                                                           | 1               | 0                   | 8               |
| Unsafe Driving      | Speeding 3                     | 392.2SLLS3   | State/Local Laws -<br>Speeding 11-14 miles<br>per hour over the speed<br>limit                                                                                           | 1               | 0                   | 7               |
| Vehicle Maintenance | Suspension                     | 393.207F     | Air suspension pressure loss                                                                                                                                             | 1               | 1                   | 7               |
| Vehicle Maintenance | Lighting                       | 393.9TS      | Inoperative turn signal                                                                                                                                                  | 1               | 1                   | 6               |
| Unsafe Driving      | Dangerous Driving              | 392.2SLLTCD  | STATE/LOCAL LAWS -<br>FAILED TO OBEY A<br>TRAFFIC CONTROL<br>DEVICE - PERMANENT<br>OR TEMPORARY - E.G.<br>SAFETY OFFICIAL<br>SIGNAL SIGN LIGHT<br>LANE MARKING<br>OTHER. | 1               | 0                   | 5               |
| Vehicle Maintenance | Brakes, All Others             | 393.55E      | ABS - malfunctioning<br>lamps towed CMV<br>manufactured on or after<br>3/1/1998                                                                                          | 1               | 0                   | 4               |
| Vehicle Maintenance | Brakes All Others              | 393.45B2BHTD | AIR BRAKE -<br>HOSE/TUBING<br>DAMAGE EXTENDING<br>THROUGH THE<br>OUTER<br>REINFORCEMENT<br>PLY.                                                                          | 1               | 1                   | 4               |
| Vehicle Maintenance | Emergency Equipment            | 393.95A      | No/discharged/unsecure d fire extinguisher                                                                                                                               | 1               | 0                   | 2               |
| Vehicle Maintenance | Cab, Body, Frame               | 393.203C     | Hood not securely fastened                                                                                                                                               | 1               | 0                   | 2               |
|                     | Not used in SMS<br>Calculation | 395.24D      | Eld Cannot Transfer Eld<br>Records Electronically                                                                                                                        | 1               | 0                   | 0               |
| Vehicle Maintenance | Not used in SMS<br>Calculation | 396.3A1BOS   | BRAKES OUT OF<br>SERVICE: The number<br>of defective brakes is<br>equal to or greater than<br>20 percent of the service<br>brakes on the vehicle or<br>combination       | 1               | 1                   | 0               |
|                     | Not used in SMS<br>Calculation | 392.2RG      | State vehicle registration or License Plate violation                                                                                                                    | 1               | 0                   | 0               |

<sup>\*\*&</sup>lt;Total severity sum for these 3 VIN(s)>/n<Total severity sum for these 3 state(s)>

| Violations By Unit Type ToC                                               |                      |                    |                    |
|---------------------------------------------------------------------------|----------------------|--------------------|--------------------|
| # of Violations: 12 Total Severity: 45 based on inspections in the last 2 | 2 years              |                    |                    |
| Violation Unit: Driver                                                    | # of Violations: 2   | Total Severity: 12 | % of Total: 26.67% |
| Viol. Group: Speeding 3                                                   | # of Violations: 1   | Total Severity: 7  | % of Total: 15.56% |
| Violation                                                                 | Number of Occurences | Viol. Severity     | Total Severity     |
| 392.2SLLS3:State/Local Laws - Speeding 11-14 miles per hour o             | 1                    | 7                  | 7                  |
| Viol. Group: Dangerous Driving                                            | # of Violations: 1   | Total Severity: 5  | % of Total: 11.11% |
| 392.2SLLTCD:STATE/LOCAL LAWS - FAILED TO OBEY A TRAFFIC CONTRO            | 1                    | 5                  | 5                  |
| Violation Unit: Power Unit                                                | # of Violations: 5   | Total Severity: 8  | % of Total: 17.78% |
| Viol. Group: Brakes All Others                                            | # of Violations: 1   | Total Severity: 4  | % of Total: 8.89%  |
| Violation                                                                 | Number of Occurences | Viol. Severity     | Total Severity     |