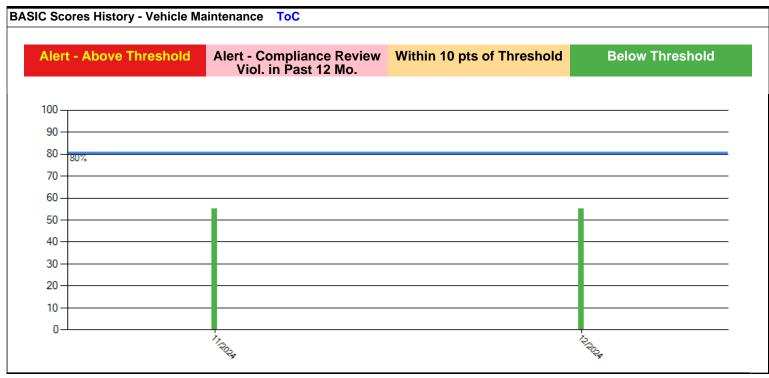

### Estimated BASIC Scores (as of 12/27/2024)

|                    | Unsafe<br>Driving | Hours of<br>Service |      |      |       | HM<br>Compliance | Crash |
|--------------------|-------------------|---------------------|------|------|-------|------------------|-------|
| Relative<br>Scores | 0% 👁              | 0% ⊕                | 0% ○ | 0% ○ | 55% ⊕ | 0% ○             | 0% ○  |
| Alert Status       | No                | No                  | No   | No   | No    | No               | No    |

07/2021

| BASIC     | Measures      | s * - Tabl   | e ToC           |                |              |                  |               |             |                 |               |       |                 |               |       |                 |
|-----------|---------------|--------------|-----------------|----------------|--------------|------------------|---------------|-------------|-----------------|---------------|-------|-----------------|---------------|-------|-----------------|
| UD-Unsafe | Driving, HOS  | -Hours of Se | rvice, DF-Dri   | iver Fitness,  | CS-Controlle | d Substance      | s, VM-Vehicl  | e Maintenan | ce              |               |       |                 |               |       |                 |
| Date      | UD<br>Measure | UD AC        | UD with<br>Viol | HOS<br>Measure | HOS AC       | HOS with<br>Viol | DF<br>Measure | DF AC       | DF with<br>Viol | CS<br>Measure | CS AC | CS with<br>Viol | VM<br>Measure | VM AC | VM with<br>Viol |
| 12/2024   | 14.03         | N            | 2               | 0.20           | N            | 1                | 0.00          | N           | 0               | 0.00          | N     | 0               | 5.78          | N     | 5               |
| 11/2024   | 14.03         | N            | 2               | 0.20           | N            | 1                | 0.00          | N           | 0               | 0.00          | N     | 0               | 5.78          | N     | 5               |
| 10/2024   | 4.46          | N            | 1               | 0.50           | N            | 1                | 0.00          | N           | 0               | 0.00          | N     | 0               | 11.40         | N     | 3               |
| 09/2024   | 4.46          | N            | 1               | 0.50           | N            | 1                | 0.00          | N           | 0               | 0.00          | N     | 0               | 11.40         | N     | 3               |
| 08/2024   | 4.46          | N            | 1               | 0.50           | N            | 1                | 0.00          | N           | 0               | 0.00          | N     | 0               | 11.40         | N     | 3               |
| 07/2024   | 4.46          | N            | 1               | 0.50           | N            | 1                | 0.00          | N           | 0               | 0.00          | N     | 0               | 11.40         | N     | 3               |
| 06/2024   | 7.00          | N            | 1               | 1.00           | N            | 1                | 0.00          | N           | 0               | 0.00          | N     | 0               | 10.50         | N     | 2               |
| 05/2024   | 7.00          | N            | 1               | 0.75           | N            | 1                | 0.00          | N           | 0               | 0.00          | N     | 0               | 10.50         | N     | 2               |
| 04/2024   | 14.00         | N            | 1               | 1.00           | N            | 1                | 0.00          | N           | 0               | 0.00          | N     | 0               | 10.50         | N     | 2               |
| 03/2024   | 14.00         | N            | 1               | 1.00           | N            | 1                | 0.00          | N           | 0               | 0.00          | N     | 0               | 10.50         | N     | 2               |
| 02/2024   | 14.00         | N            | 1               | 1.00           | N            | 1                | 0.00          | N           | 0               | 0.00          | N     | 0               | 10.50         | N     | 2               |
| 01/2024   | 14.00         | N            | 1               | 1.00           | N            | 1                | 0.00          | N           | 0               | 0.00          | N     | 0               | 10.50         | N     | 2               |
| 12/2023   | 14.00         | N            | 1               | 1.00           | N            | 1                | 0.00          | N           | 0               | 0.00          | N     | 0               | 10.50         | N     | 2               |
| 11/2023   | 14.00         | N            | 1               | 0.85           | N            | 1                | 0.00          | N           | 0               | 0.00          | N     | 0               | 10.50         | N     | 2               |
| 10/2023   | 14.00         | N            | 1               | 0.85           | N            | 1                | 0.00          | N           | 0               | 0.00          | N     | 0               | 10.50         | N     | 2               |
| 09/2023   | 21.00         | N            | 1               | 1.00           | N            | 1                | 0.00          | N           | 0               | 0.00          | N     | 0               | 10.50         | N     | 2               |
| 08/2023   | 21.00         | N            | 1               | 1.00           | N            | 1                | 0.00          | N           | 0               | 0.00          | N     | 0               | 10.50         | N     | 2               |
| 07/2023   | 21.00         | N            | 1               | 1.00           | N            | 1                | 0.00          | N           | 0               | 0.00          | N     | 0               | 10.50         | N     | 2               |
| 06/2023   | 21.00         | N            | 1               | 1.00           | N            | 1                | 0.00          | N           | 0               | 0.00          | N     | 0               | 10.50         | N     | 2               |
| 05/2023   | 21.00         | N            | 1               | 1.50           | N            | 1                | 0.00          | N           | 0               | 0.00          | N     | 0               | 10.50         | N     | 2               |
| 04/2023   | 0.00          | N            | 0               | 0.00           | N            | 0                | 0.00          | N           | 0               | 0.00          | N     | 0               | 0.00          | N     | 0               |
| 03/2023   | 0.00          | N            | 0               | 0.00           | N            | 0                | 0.00          | N           | 0               | 0.00          | N     | 0               | 0.00          | N     | 0               |
| 02/2023   | 0.00          | N            | 0               | 0.00           | N            | 0                | 0.00          | N           | 0               | 0.00          | N     | 0               | 0.00          | N     | 0               |
| 01/2023   | 0.00          | N            | 0               | 0.00           | N            | 0                | 0.00          | N           | 0               | 0.00          | N     | 0               | 0.00          | N     | 0               |
| 12/2022   | 0.00          | N            | 0               | 0.00           | N            | 0                | 0.00          | N           | 0               | 0.00          | N     | 0               | 0.00          | N     | 0               |
| 11/2022   | 0.00          | N            | 0               | 0.00           | N            | 0                | 0.00          | N           | 0               | 0.00          | N     | 0               | 0.00          | N     | 0               |
| 10/2022   | 0.00          | N            | 0               | 0.00           | N            | 0                | 0.00          | N           | 0               | 0.00          | N     | 0               | 0.00          | N     | 0               |
| 09/2022   | 0.00          | N            | 0               | 0.00           | N            | 0                | 0.00          | N           | 0               | 0.00          | N     | 0               | 0.00          | N     | 0               |
| 08/2022   | 0.00          | N            | 0               | 0.00           | N            | 0                | 0.00          | N           | 0               | 0.00          | N     | 0               | 0.00          | N     | 0               |
| 07/2022   | 0.00          | N            | 0               | 0.00           | N            | 0                | 0.00          | N           | 0               | 0.00          | N     | 0               | 0.00          | N     | 0               |
| 06/2022   | 0.00          | N            | 0               | 0.00           | N            | 0                | 0.00          | N           | 0               | 0.00          | N     | 0               | 0.00          | N     | 0               |
| 05/2022   | 0.00          | N            | 0               | 0.00           | N            | 0                | 0.00          | N           | 0               | 0.00          | N     | 0               | 0.00          | N     | 0               |
| 04/2022   | 0.00          | N            | 0               | 0.00           | N            | 0                | 0.00          | N           | 0               | 0.00          | N     | 0               | 0.00          | N     | 0               |
| 03/2022   | 0.00          | N            | 0               | 0.00           | N            | 0                | 0.00          | N           | 0               | 0.00          | N     | 0               | 0.00          | N     | 0               |
| 02/2022   | 0.00          | N            | 0               | 0.00           | N            | 0                | 0.00          | N           | 0               | 0.00          | N     | 0               | 0.00          | N     | 0               |
| 01/2022   | 0.00          | N            | 0               | 0.00           | N            | 0                | 0.00          | N           | 0               | 0.00          | N     | 0               | 0.00          | N     | 0               |
| 12/2021   | 0.00          | N            | 0               | 0.00           | N            | 0                | 0.00          | N           | 0               | 0.00          | N     | 0               | 0.00          | N     | 0               |
| 11/2021   | 0.00          | N            | 0               | 0.00           | N            | 0                | 0.00          | N           | 0               | 0.00          | N     | 0               | 0.00          | N     | 0               |
| 10/2021   | 0.00          | N            | 0               | 0.00           | N            | 0                | 0.00          | N           | 0               | 0.00          | N     | 0               | 0.00          | N     | 0               |
| 09/2021   | 0.00          | N            | 0               | 0.00           | N            | 0                | 0.00          | N           | 0               | 0.00          | N     | 0               | 0.00          | N     | 0               |
| 08/2021   | 0.00          | N            | 0               | 0.00           | N            | 0                | 0.00          | N           | 0               | 0.00          | N     | 0               | 0.00          | N     | 0               |