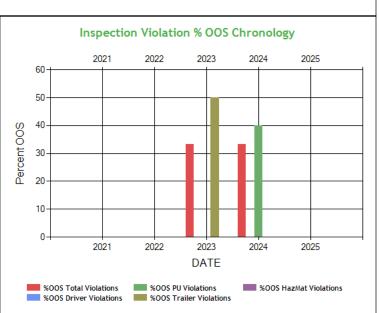

| Inspection Violation % OOS Chronology - Table |      |      |       |       |      |  |  |  |
|-----------------------------------------------|------|------|-------|-------|------|--|--|--|
|                                               | 2021 | 2022 | 2023  | 2024  | 2025 |  |  |  |
| Total Violations                              | 0    | 0    | 6     | 6     | 0    |  |  |  |
| Total Out Of Services                         | 0    | 0    | 2     | 2     | 0    |  |  |  |
| %OOS Total Violations                         | 0    | 0    | 33.33 | 33.33 | 0    |  |  |  |
| Total Driver Violations                       | 0    | 0    | 1     | 1     | 0    |  |  |  |
| Total Driver Out Of Services                  | 0    | 0    | 0     | 0     | 0    |  |  |  |
| %OOS Driver Violations                        | 0    | 0    | 0     | 0     | 0    |  |  |  |
| Total PU Violations                           | 0    | 0    | 2     | 5     | 0    |  |  |  |
| Total PU Out Of Services                      | 0    | 0    | 0     | 2     | 0    |  |  |  |
| %OOS PU Violations                            | 0    | 0    | 0     | 40.0  | 0    |  |  |  |
| Total Trailer Violations                      | 0    | 0    | 4     | 1     | 0    |  |  |  |
| Total Trailer Out Of Services                 | 0    | 0    | 2     | 0     | 0    |  |  |  |
| %OOS Trailer Violations                       | 0    | 0    | 50.0  | 0     | 0    |  |  |  |
| Total Hazmat Violations                       | 0    | 0    | 0     | 0     | 0    |  |  |  |
| Total Hazmat Out Of Services                  | 0    | 0    | 0     | 0     | 0    |  |  |  |
| %OOS HazMat Violations                        | 0    | 0    | 0     | 0     | 0    |  |  |  |