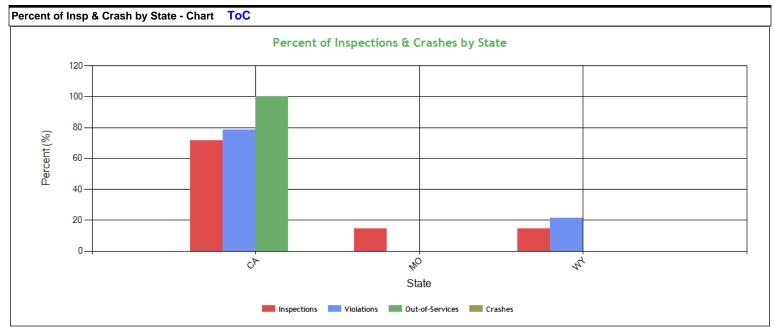

| Percent of Insp | p & Crash by S | tate - Table ( | based on Inspe | ction data from | the last 4 year | s) ToC   |       |         |
|-----------------|----------------|----------------|----------------|-----------------|-----------------|----------|-------|---------|
| Ctata           | Inspe          | ctions         | Viola          | tions           | Out-of-S        | Services | Cras  | shes    |
| State           | Total          | Percent        | Total          | Percent         | Total           | Percent  | Total | Percent |
|                 | 7              | 100            | 14             | 100             | 4               | 100      | 0     | 100     |
| CA              | 5              | 71.4           | 11             | 78.6            | 4               | 100      | 0     | 0       |
| МО              | 1              | 14.3           | 0              | 0               | 0               | 0        | 0     | 0       |
| WY              | 1              | 14.3           | 3              | 21.4            | 0               | 0        | 0     | 0       |