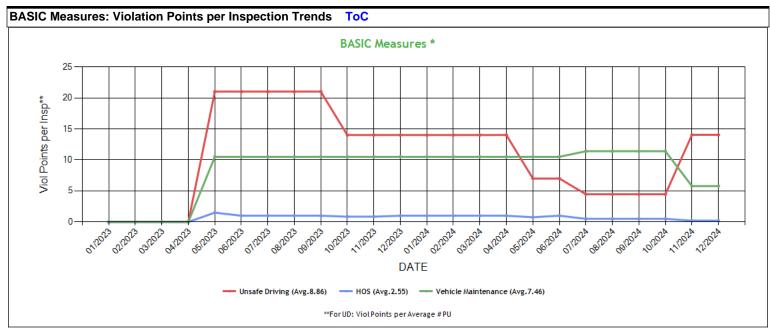

07/2021

| BASIC     | Measures      | s * - Tabl   | e ToC           |                |              |                  |               |             |                 |               |       |                 |               |       |                 |
|-----------|---------------|--------------|-----------------|----------------|--------------|------------------|---------------|-------------|-----------------|---------------|-------|-----------------|---------------|-------|-----------------|
| UD-Unsafe | Driving, HOS  | -Hours of Se | rvice, DF-Dri   | iver Fitness,  | CS-Controlle | d Substance      | s, VM-Vehicl  | e Maintenan | ce              |               |       |                 |               |       |                 |
| Date      | UD<br>Measure | UD AC        | UD with<br>Viol | HOS<br>Measure | HOS AC       | HOS with<br>Viol | DF<br>Measure | DF AC       | DF with<br>Viol | CS<br>Measure | CS AC | CS with<br>Viol | VM<br>Measure | VM AC | VM with<br>Viol |
| 12/2024   | 14.03         | N            | 2               | 0.20           | N            | 1                | 0.00          | N           | 0               | 0.00          | N     | 0               | 5.78          | N     | 5               |
| 11/2024   | 14.03         | N            | 2               | 0.20           | N            | 1                | 0.00          | N           | 0               | 0.00          | N     | 0               | 5.78          | N     | 5               |
| 10/2024   | 4.46          | N            | 1               | 0.50           | N            | 1                | 0.00          | N           | 0               | 0.00          | N     | 0               | 11.40         | N     | 3               |
| 09/2024   | 4.46          | N            | 1               | 0.50           | N            | 1                | 0.00          | N           | 0               | 0.00          | N     | 0               | 11.40         | N     | 3               |
| 08/2024   | 4.46          | N            | 1               | 0.50           | N            | 1                | 0.00          | N           | 0               | 0.00          | N     | 0               | 11.40         | N     | 3               |
| 07/2024   | 4.46          | N            | 1               | 0.50           | N            | 1                | 0.00          | N           | 0               | 0.00          | N     | 0               | 11.40         | N     | 3               |
| 06/2024   | 7.00          | N            | 1               | 1.00           | N            | 1                | 0.00          | N           | 0               | 0.00          | N     | 0               | 10.50         | N     | 2               |
| 05/2024   | 7.00          | N            | 1               | 0.75           | N            | 1                | 0.00          | N           | 0               | 0.00          | N     | 0               | 10.50         | N     | 2               |
| 04/2024   | 14.00         | N            | 1               | 1.00           | N            | 1                | 0.00          | N           | 0               | 0.00          | N     | 0               | 10.50         | N     | 2               |
| 03/2024   | 14.00         | N            | 1               | 1.00           | N            | 1                | 0.00          | N           | 0               | 0.00          | N     | 0               | 10.50         | N     | 2               |
| 02/2024   | 14.00         | N            | 1               | 1.00           | N            | 1                | 0.00          | N           | 0               | 0.00          | N     | 0               | 10.50         | N     | 2               |
| 01/2024   | 14.00         | N            | 1               | 1.00           | N            | 1                | 0.00          | N           | 0               | 0.00          | N     | 0               | 10.50         | N     | 2               |
| 12/2023   | 14.00         | N            | 1               | 1.00           | N            | 1                | 0.00          | N           | 0               | 0.00          | N     | 0               | 10.50         | N     | 2               |
| 11/2023   | 14.00         | N            | 1               | 0.85           | N            | 1                | 0.00          | N           | 0               | 0.00          | N     | 0               | 10.50         | N     | 2               |
| 10/2023   | 14.00         | N            | 1               | 0.85           | N            | 1                | 0.00          | N           | 0               | 0.00          | N     | 0               | 10.50         | N     | 2               |
| 09/2023   | 21.00         | N            | 1               | 1.00           | N            | 1                | 0.00          | N           | 0               | 0.00          | N     | 0               | 10.50         | N     | 2               |
| 08/2023   | 21.00         | N            | 1               | 1.00           | N            | 1                | 0.00          | N           | 0               | 0.00          | N     | 0               | 10.50         | N     | 2               |
| 07/2023   | 21.00         | N            | 1               | 1.00           | N            | 1                | 0.00          | N           | 0               | 0.00          | N     | 0               | 10.50         | N     | 2               |
| 06/2023   | 21.00         | N            | 1               | 1.00           | N            | 1                | 0.00          | N           | 0               | 0.00          | N     | 0               | 10.50         | N     | 2               |
| 05/2023   | 21.00         | N            | 1               | 1.50           | N            | 1                | 0.00          | N           | 0               | 0.00          | N     | 0               | 10.50         | N     | 2               |
| 04/2023   | 0.00          | N            | 0               | 0.00           | N            | 0                | 0.00          | N           | 0               | 0.00          | N     | 0               | 0.00          | N     | 0               |
| 03/2023   | 0.00          | N            | 0               | 0.00           | N            | 0                | 0.00          | N           | 0               | 0.00          | N     | 0               | 0.00          | N     | 0               |
| 02/2023   | 0.00          | N            | 0               | 0.00           | N            | 0                | 0.00          | N           | 0               | 0.00          | N     | 0               | 0.00          | N     | 0               |
| 01/2023   | 0.00          | N            | 0               | 0.00           | N            | 0                | 0.00          | N           | 0               | 0.00          | N     | 0               | 0.00          | N     | 0               |
| 12/2022   | 0.00          | N            | 0               | 0.00           | N            | 0                | 0.00          | N           | 0               | 0.00          | N     | 0               | 0.00          | N     | 0               |
| 11/2022   | 0.00          | N            | 0               | 0.00           | N            | 0                | 0.00          | N           | 0               | 0.00          | N     | 0               | 0.00          | N     | 0               |
| 10/2022   | 0.00          | N            | 0               | 0.00           | N            | 0                | 0.00          | N           | 0               | 0.00          | N     | 0               | 0.00          | N     | 0               |
| 09/2022   | 0.00          | N            | 0               | 0.00           | N            | 0                | 0.00          | N           | 0               | 0.00          | N     | 0               | 0.00          | N     | 0               |
| 08/2022   | 0.00          | N            | 0               | 0.00           | N            | 0                | 0.00          | N           | 0               | 0.00          | N     | 0               | 0.00          | N     | 0               |
| 07/2022   | 0.00          | N            | 0               | 0.00           | N            | 0                | 0.00          | N           | 0               | 0.00          | N     | 0               | 0.00          | N     | 0               |
| 06/2022   | 0.00          | N            | 0               | 0.00           | N            | 0                | 0.00          | N           | 0               | 0.00          | N     | 0               | 0.00          | N     | 0               |
| 05/2022   | 0.00          | N            | 0               | 0.00           | N            | 0                | 0.00          | N           | 0               | 0.00          | N     | 0               | 0.00          | N     | 0               |
| 04/2022   | 0.00          | N            | 0               | 0.00           | N            | 0                | 0.00          | N           | 0               | 0.00          | N     | 0               | 0.00          | N     | 0               |
| 03/2022   | 0.00          | N            | 0               | 0.00           | N            | 0                | 0.00          | N           | 0               | 0.00          | N     | 0               | 0.00          | N     | 0               |
| 02/2022   | 0.00          | N            | 0               | 0.00           | N            | 0                | 0.00          | N           | 0               | 0.00          | N     | 0               | 0.00          | N     | 0               |
| 01/2022   | 0.00          | N            | 0               | 0.00           | N            | 0                | 0.00          | N           | 0               | 0.00          | N     | 0               | 0.00          | N     | 0               |
| 12/2021   | 0.00          | N            | 0               | 0.00           | N            | 0                | 0.00          | N           | 0               | 0.00          | N     | 0               | 0.00          | N     | 0               |
| 11/2021   | 0.00          | N            | 0               | 0.00           | N            | 0                | 0.00          | N           | 0               | 0.00          | N     | 0               | 0.00          | N     | 0               |
| 10/2021   | 0.00          | N            | 0               | 0.00           | N            | 0                | 0.00          | N           | 0               | 0.00          | N     | 0               | 0.00          | N     | 0               |
| 09/2021   | 0.00          | N            | 0               | 0.00           | N            | 0                | 0.00          | N           | 0               | 0.00          | N     | 0               | 0.00          | N     | 0               |
| 08/2021   | 0.00          | N            | 0               | 0.00           | N            | 0                | 0.00          | N           | 0               | 0.00          | N     | 0               | 0.00          | N     | 0               |

0.00

| KPI: BASIC Measures                                                                   | (PI: BASIC Measures by Fleet Size and Cargo Group ToC |                  |      |                  |      |                     |      |                  |      |                  |      |                  |      |                  |
|---------------------------------------------------------------------------------------|-------------------------------------------------------|------------------|------|------------------|------|---------------------|------|------------------|------|------------------|------|------------------|------|------------------|
| Fleet Size: 1-5 PUs                                                                   |                                                       |                  |      |                  |      |                     |      |                  |      |                  |      |                  |      |                  |
| Unsafe Driving Hours of Service Driver Fitness Controlled Substance Maintenance Crash |                                                       |                  |      |                  |      |                     |      |                  |      |                  |      |                  |      |                  |
| Cargo Group (Companies)                                                               | Avg.                                                  | Comp.<br>to Avg. | Avg. | Comp.<br>to Avg. | Avg. | Comp.<br>to Avg.    | Avg. | Comp.<br>to Avg. | Avg. | Comp.<br>to Avg. | Avg. | Comp.<br>to Avg. | Avg. | Comp.<br>to Avg. |
| Bulk Goods (251965)                                                                   | 0.77                                                  | Worse            | 0.23 | Better           | 0.13 | Better              | 0.01 | Better           | 1.72 | Worse            | 0.01 | Better           | 0.06 | Better           |
| General Freight (487017)                                                              | 0.79                                                  | Worse            | 0.23 | Better           | 0.20 | Better              | 0.02 | Better           | 1.90 | Worse            | 0.01 | Better           | 0.06 | Better           |
| Refrigerated (65131)                                                                  | 1.52                                                  | Worse            | 0.56 | Better           | 0.16 | Better              | 0.02 | Better           | 2.62 | Worse            | 0.01 | Better           | 0.11 | Better           |
| SHEORAN TRUCKING<br>LLC                                                               | 14.0                                                  | )3               | 0.2  | 0                | 0.0  | 0.00 0.00 5.78 0.00 |      | 5.78 0.00 0.00   |      | 0.00             |      | 10               |      |                  |