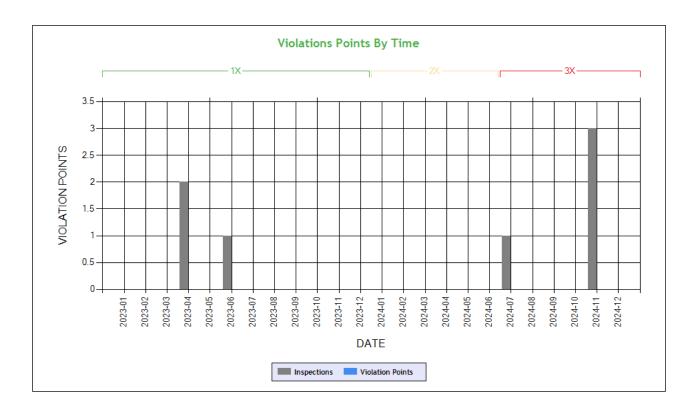

#### Inspection Summary ToC

The following inspection information is based on results for 24 months prior to: 01/13/2025. Please note that the total inspections number is not necessarily the total of the vehicle, driver and hazmat inspections, as one inspection may have included any combination of the below inspections.

(Please note that the total inspections number is not necessarily the total of the vehicle, driverand hazmat inspections, as one inspection may have included any combination of the below inspections)

Total Inspections: 7 Total Out of Service: 3

| Inspection Violations & OOS Counts - Table ToC |             |            |                 |         |  |  |  |  |  |  |  |  |  |
|------------------------------------------------|-------------|------------|-----------------|---------|--|--|--|--|--|--|--|--|--|
| Date Range                                     | Inspections | Violations | Out-of-Services | Crashes |  |  |  |  |  |  |  |  |  |
| TOTAL                                          | 7           | 12         | 4               | 0       |  |  |  |  |  |  |  |  |  |
| 1 - 6 months                                   | 4           | 6          | 2               | 0       |  |  |  |  |  |  |  |  |  |
| 7 - 12 months                                  | 0           | 0          | 0               | 0       |  |  |  |  |  |  |  |  |  |
| 13 - 18 months                                 | 0           | 0          | 0               | 0       |  |  |  |  |  |  |  |  |  |
| 19 - 24 months                                 | 3           | 6          | 2               | 0       |  |  |  |  |  |  |  |  |  |
| 25 - 30 months                                 | 0           | 0          | 0               | 0       |  |  |  |  |  |  |  |  |  |
| 31 - 36 months                                 | 0           | 0          | 0               | 0       |  |  |  |  |  |  |  |  |  |
| 37 - 42 months                                 | 0           | 0          | 0               | 0       |  |  |  |  |  |  |  |  |  |
| 43 - 48 months                                 | 0           | 0          | 0               | 0       |  |  |  |  |  |  |  |  |  |