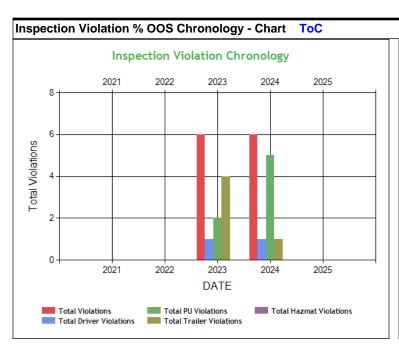

| Inspection Violation % OOS Chronology - Table |      |      |       |       |      |  |  |  |
|-----------------------------------------------|------|------|-------|-------|------|--|--|--|
|                                               | 2021 | 2022 | 2023  | 2024  | 2025 |  |  |  |
| Total Violations                              | 0    | 0    | 6     | 6     | 0    |  |  |  |
| Total Out Of Services                         | 0    | 0    | 2     | 2     | 0    |  |  |  |
| %OOS Total Violations                         | 0    | 0    | 33.33 | 33.33 | 0    |  |  |  |
| Total Driver Violations                       | 0    | 0    | 1     | 1     | 0    |  |  |  |
| Total Driver Out Of Services                  | 0    | 0    | 0     | 0     | 0    |  |  |  |
| %OOS Driver Violations                        | 0    | 0    | 0     | 0     | 0    |  |  |  |
| Total PU Violations                           | 0    | 0    | 2     | 5     | 0    |  |  |  |
| Total PU Out Of Services                      | 0    | 0    | 0     | 2     | 0    |  |  |  |
| %OOS PU Violations                            | 0    | 0    | 0     | 40.0  | 0    |  |  |  |
| Total Trailer Violations                      | 0    | 0    | 4     | 1     | 0    |  |  |  |
| Total Trailer Out Of Services                 | 0    | 0    | 2     | 0     | 0    |  |  |  |
| %OOS Trailer Violations                       | 0    | 0    | 50.0  | 0     | 0    |  |  |  |
| Total Hazmat Violations                       | 0    | 0    | 0     | 0     | 0    |  |  |  |
| Total Hazmat Out Of Services                  | 0    | 0    | 0     | 0     | 0    |  |  |  |
| %OOS HazMat Violations                        | 0    | 0    | 0     | 0     | 0    |  |  |  |