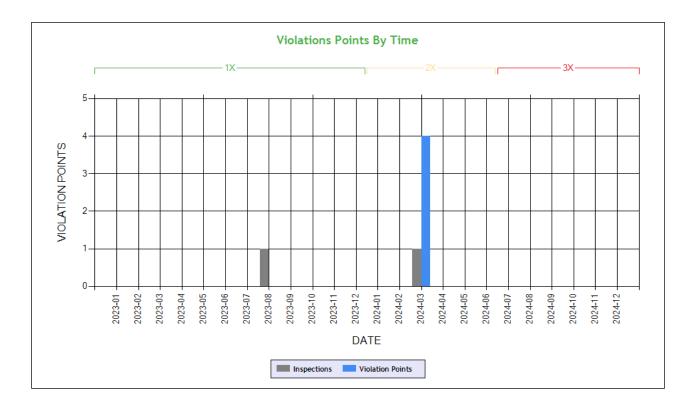

19.05                                                    | 4.76                               | 4.76                                                                                                     |  |  |  |  |
| 3AKJHHDR7RSUV7918          | 21                                          | 100                                                 | 8 (0/1/0)                                                                  | 7 (0/0/1)                                                                                                    | 4 (0/0/1)                                                | 1 (0/0/1)                          | 1 (0/0/1)                                                                                                |  |  |  |  |



### SAFETY ANALYSIS TOC

## **Unsafe Driving**









# See the Excel file for the complete analysis

# # Violations is in (1-6/7-12/13-24mo)

| Shaded = Out Of Service Violation |                                   |                                            |                                                                      |  |  |  |  |  |  |  |
|-----------------------------------|-----------------------------------|--------------------------------------------|----------------------------------------------------------------------|--|--|--|--|--|--|--|
| Violation Group                   |                                   |                                            | Speeding 2                                                           |  |  |  |  |  |  |  |
| Violation Description             | Total Time-weighted Points by VI