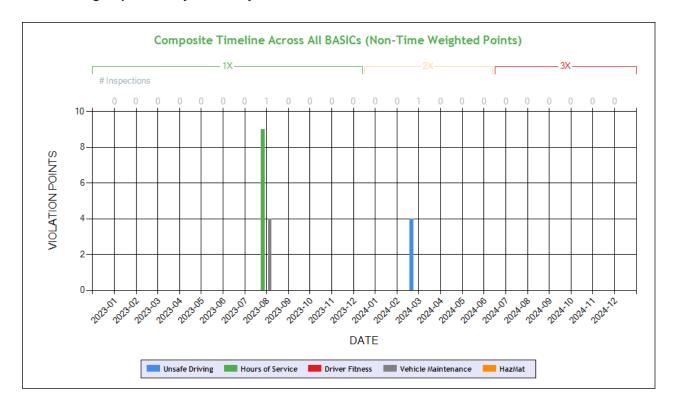

| 0             | 2             | /     |  |  |  |  |
| Avg. # Trip Lease Drivers/Mo: 0 # Drivers Grand Total: 2 # Drivers Commercially Licensed: 2 |               |               |       |  |  |  |  |

| Shared    | VIN    | <b>Summary</b> | ToC |
|-----------|--------|----------------|-----|
| Oi iai ca | 4 11 4 | Oulling V      |     |

No Data

## SHIPPERS DETAIL ToC based on Inspection results for the last 4 years

| Shipper Name      | Number of Inspections | Shipper Name | Number of Inspections |
|-------------------|-----------------------|--------------|-----------------------|
| No Shipper listed | 1                     | EUROPASTRY   | 1                     |



### Carrier Underwriting Report Safety Summary ToC







### Carrier Software 1-800-646-5152 info@CarrierSoftware.com



# See the Excel file for the complete analysis

# # Violations is in (1-6/7-12/13-24mo)

|                            | Shaded = Out Of Service Violation           |                                                     |                                                                            |                                                                                                              |                                                          |                                    |                                                                                                          |  |  |  |  |
|----------------------------|---------------------------------------------|-------------------------------