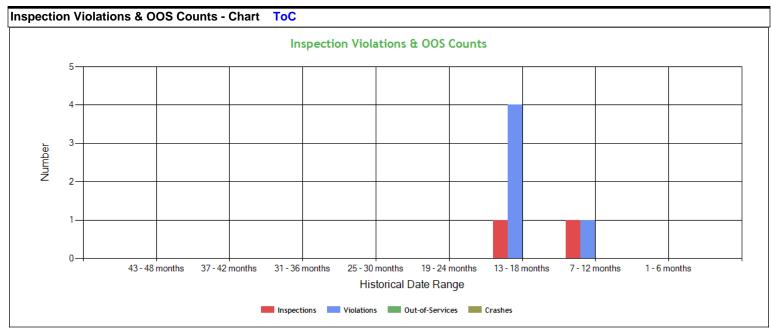

R<br>FAILING TO REVIEW<br>RECORDS AND<br>CERTIFY THE<br>ACCURACY OF THE<br>INFORMATION.     | 1               | 0                   | 1               |





| Violation Enforcement Chronology - Table | ToC  |      |      |      |      |
|------------------------------------------|------|------|------|------|------|
|                                          | 2021 | 2022 | 2023 | 2024 | 2025 |
| Traffic Enforcement                      | 0    | 0    | 0    | 2    | 0    |
| Size/Weight Enforcement                  | 0    | 0    | 0    | 0    | 0    |
| HazMat Placard Required                  | 0    | 0    | 0    | 0    | 0    |
| Post Accident                            | 0    | 0    | 0    | 0    | 0    |
| Controlled Substance/Alcohol             | 0    | 0    | 0    | 0    | 0    |





| Inspection Violations & OC | Inspection Violations & OOS Counts - Table ToC |            |                 |         |  |  |  |  |  |  |  |  |
|----------------------------|------------------------------------------------|------------|-----------------|---------|--|--|--|--|--|--|--|--|
| Date Range                 | Inspections                                    | Violations | Out-of-Services | Crashes |  |  |  |  |  |  |  |  |
| TOTAL                      | 2                                              | 5          | 0               | 0       |  |  |  |  |  |  |  |  |
| 1 - 6 months               | 0                                              | 0          | 0               | 0       |  |  |  |  |  |  |  |  |
| 7 - 12 months              | 1