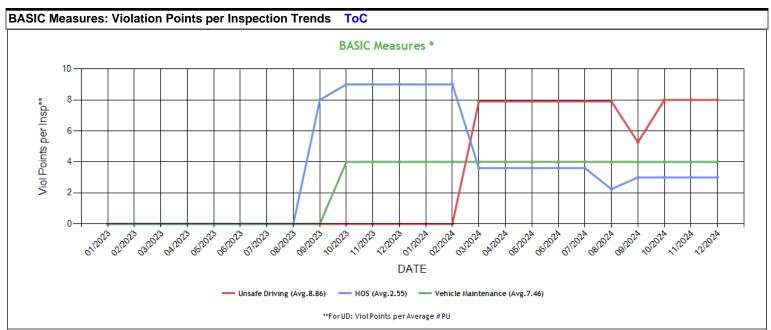

There are no Scores for this BASIC

BASIC Scores History - Hazmat ToC

There are no Scores for this BASIC

<sup>\*</sup> BASIC Measures are the absolute SMS scores that are compared within each Safety Event Group to determine the BASIC Score percentiles. Averages based on fleets with 1-5 power units.