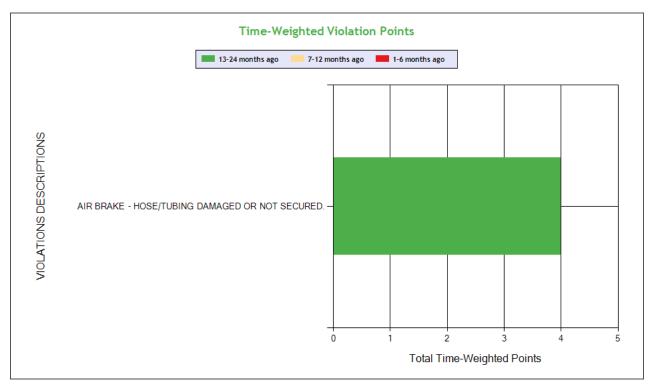

---|----------------------------------------|--|--|--|--|--|--|--|--|
| Violation Group                   |                                   |                                        |  |  |  |  |  |  |  |  |
| Violation Description             | Total Time-weighted Points by VIN | % of Total Time-weighted Points by VIN |  |  |  |  |  |  |  |  |
| Driver Resp                       |                                   |                                        |  |  |  |  |  |  |  |  |
| Total Time-weighted Points        |                                   |                                        |  |  |  |  |  |  |  |  |
| % Total Time-Wt Pts               |                                   |                                        |  |  |  |  |  |  |  |  |



#### **Vehicle Maintenance**









Carrier Software 1-800-646-5152 info@CarrierSoftware.com CONFIDENTIAL - Intended for use by Amerigo Insurance Agency - Date: 2/3/2025

STARLINK TRUCKING LLC - DOT# 3814014 / MC1377535

# See the Excel file for the complete analysis

## # Violations is in (1-6/7-12/13-24mo)

| Shaded = Out Of Service Violation |                                   |                                            |                                                    |  |  |  |  |  |  |
|-----------------------------------|-----------------------------------|--------------------------------------------|----------------------------------------------------|--|--|--|--|--|--|
| Violation Group                   |                                   |                                            | Brakes All Others