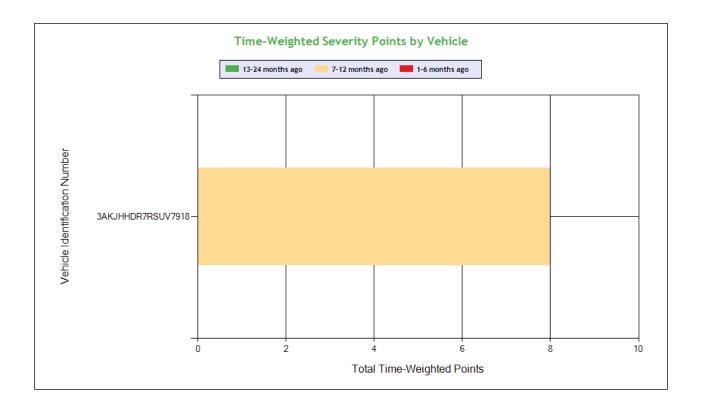

| 4.76                               | 4.76                                                                                                     |  |  |  |  |
| 3AKJHHDR7RSUV7918          | 21                                          | 100                                                 | 8 (0/1/0)                                                                  | 7 (0/0/1)                                                                                                    | 4 (0/0/1)                                                | 1 (0/0/1)                          | 1 (0/0/1)                                                                                                |  |  |  |  |



### SAFETY ANALYSIS TOC

## **Unsafe Driving**









# See the Excel file for the complete analysis

# # Violations is in (1-6/7-12/13-24mo)

| Shaded = Out Of Service Violation |                                   |                                            |                                                                      |  |  |  |  |  |  |  |
|-----------------------------------|-----------------------------------|--------------------------------------------|----------------------------------------------------------------------|--|--|--|--|--|--|--|
| Violation Group                   |                                   |                                            | Speeding 2                                                           |  |  |  |  |  |  |  |
| Violation Description             | Total Time-weighted Points by VIN | %