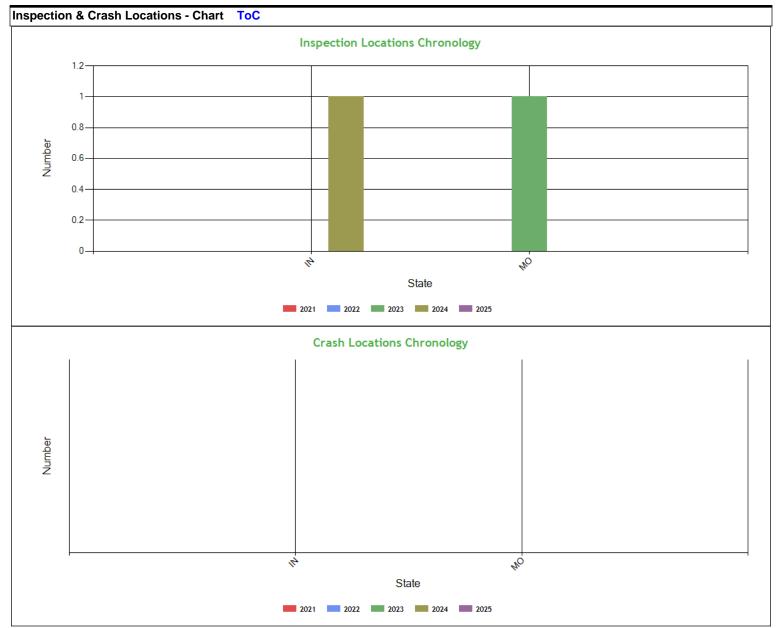

|  |  |  |  |
| Power Units<br>(i.e. unique<br>VINs) | 1                                                                                                                                                                                                                                                                                                           | 0  | 0  | 0  | 1    | 0  | 0  | 0  |  |  |  |  |
| Percent                              | 100%                                                                                                                                                                                                                                                                                                        | 0% | 0% | 0% | 100% | 0% | 0% | 0% |  |  |  |  |



| Insped    | Inspection & Crash Locations - Table ToC             |      |      |      |      |      |      |      |      |      |      |      |      |      |      |      |      |      |      |      |
|-----------|------------------------------------------------------|------|------|------|------|------|------|------|------|------|------|------|------|------|------|------|------|------|------|------|
| 01-1-     | State Inspections Violations Out-of-Services Crashes |      |      |      |      |      |      |      |      |      |      |      |      |      |      |      |      |      |      |      |
| State     | 2021                                                 | 2022 | 2023 | 2024 | 2025 | 2021 | 2022 | 2023 | 2024 | 2025 | 2021 | 2022 | 2023 | 2024 | 2025 | 2021 | 2022 | 2023 | 2024