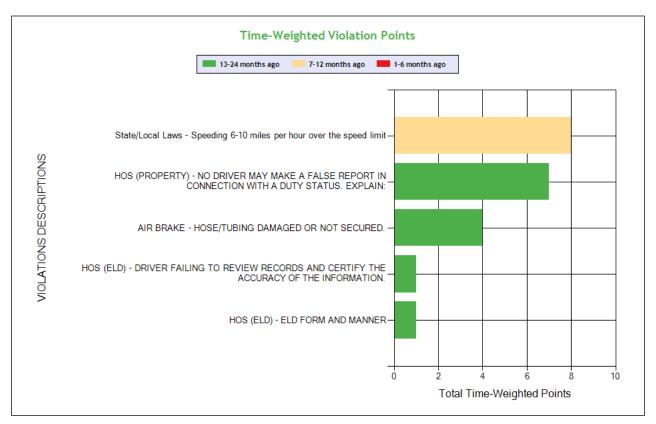

| 0             | 2             | /     |  |  |  |  |
| Avg. # Trip Lease Drivers/Mo: 0 # Drivers Grand Total: 2 # Drivers Commercially Licensed: 2 |               |               |       |  |  |  |  |

| Shared    | VIN    | <b>Summary</b> | ToC |
|-----------|--------|----------------|-----|
| Oi iai ca | 4 11 4 | Oulling V      |     |

No Data

## SHIPPERS DETAIL ToC based on Inspection results for the last 4 years

| Shipper Name      | Number of Inspections | Shipper Name | Number of Inspections |
|-------------------|-----------------------|--------------|-----------------------|
| No Shipper listed | 1                     | EUROPASTRY   | 1                     |



### Carrier Underwriting Report Safety Summary ToC







### Carrier Software 1-800-646-5152 info@CarrierSoftware.com



# See the Excel file for the complete analysis

# # Violations is in (1-6/7-12/13-24mo)

|                            | Shaded = Out Of Service Violation           |                                                     |                                                                            |                                                                                                              |                                                          |                                    |                                                                                                          |  |  |  |  |
|----------------------------|---------------------------------------------|---------------------------------