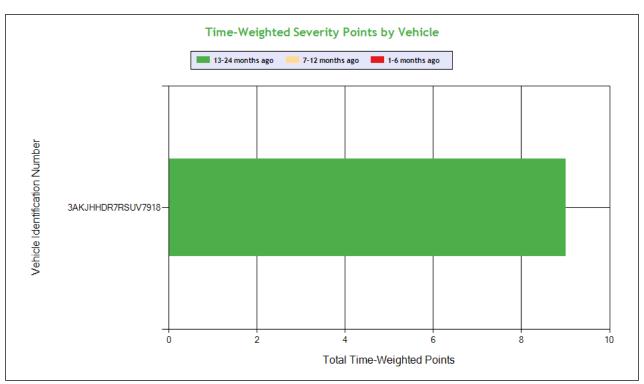

|  |  |  |  |  |  |  |
| % Total Time-Wt Pts               |                                   |                                            | 100                                                                  |  |  |  |  |  |  |  |
| 3AKJHHDR7RSUV7918                 | 8                                 | 100                                        | 8 (0/1/0)                                                            |  |  |  |  |  |  |  |

## **HOS Compliance**





Carrier Software
1-800-646-5152
info@CarrierSoftware.com

CONFIDENTIAL - Intended for use by Amerigo Insurance Agency - Date: 2/3/2025

STARLINK TRUCKING LLC - DOT# 3814014 / MC1377535



See the Excel file for the complete analysis

# Violations is in (1-6/7-12/13-24mo)





Carrier Software 1-800-646-5152 info@CarrierSoftware.com CONFIDENTIAL - Intended for use by Amerigo Insurance Agency - Date: 2/3/2025

### STARLINK TRUCKING LLC - DOT# 3814014 / MC1377535

| Violation Group            |                                          |                                               | False Log                                                                                              | Other Log/Form & Manner            | Other Log/Form & Manner                                                                            |
|----------------------------|------------------------------------------|-----------------------------------------------|--------------------------------------------------------------------------------------------------------|----------------