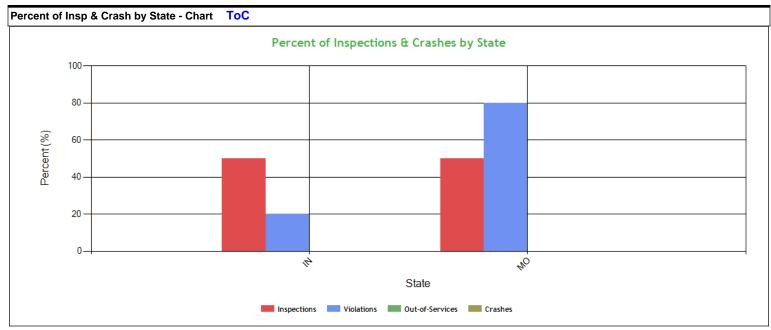

|  |  |  |
| Total PU Out Of Services                          | 0    | 0    | 0    | 0    | 0    |  |  |  |
| %OOS PU Violations                                | 0    | 0    | 0    | 0    | 0    |  |  |  |
| Total Trailer Violations                          | 0    | 0    | 0    | 0    | 0    |  |  |  |
| Total Trailer Out Of Services                     | 0    | 0    | 0    | 0    | 0    |  |  |  |
| %OOS Trailer Violations                           | 0    | 0    | 0    | 0    | 0    |  |  |  |
| Total Hazmat Violations                           | 0    | 0    | 0    | 0    | 0    |  |  |  |
| Total Hazmat Out Of Services                      | 0    | 0    | 0    | 0    | 0    |  |  |  |
| %OOS HazMat Violations                            | 0    | 0    | 0    | 0    | 0    |  |  |  |





| Percent of Insp & Crash by State - Table |             |         | (based on Inspe | ction data from | the last 4 year | s) ToC  |         |         |
|------------------------------------------|-------------|---------|-----------------|-----------------|-----------------|---------|---------|---------|
| Ctata                                    | Inspections |         | Violations      |                 | Out-of-Services |         | Crashes |         |
| State                                    | Total       | Percent | Total           | Percent         | Total           | Percent | Total   | Percent |
|                                          | 2           | 100     | 5               | 100             | 0               | 100     | 0       | 100     |
| IN