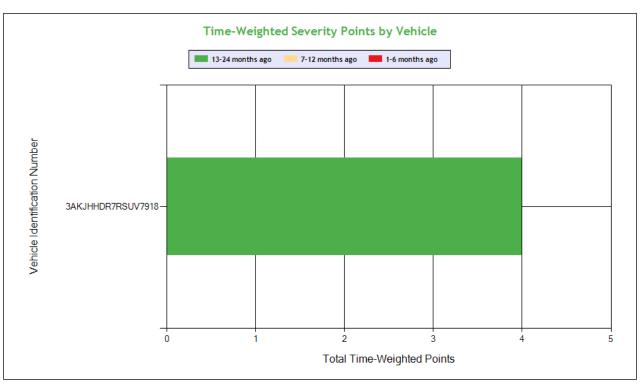

-|----------------------------------------|--|--|--|--|--|--|--|--|
| Violation Group                   |                                   |                                        |  |  |  |  |  |  |  |  |
| Violation Description             | Total Time-weighted Points by VIN | % of Total Time-weighted Points by VIN |  |  |  |  |  |  |  |  |
| Driver Resp                       |                                   |                                        |  |  |  |  |  |  |  |  |
| Total Time-weighted Points        |                                   |                                        |  |  |  |  |  |  |  |  |
| % Total Time-Wt Pts               |                                   |                                        |  |  |  |  |  |  |  |  |



#### **Vehicle Maintenance**









Carrier Software 1-800-646-5152 info@CarrierSoftware.com CONFIDENTIAL - Intended for use by Amerigo Insurance Agency - Date: 2/3/2025

STARLINK TRUCKING LLC - DOT# 3814014 / MC1377535

# See the Excel file for the complete analysis

## # Violations is in (1-6/7-12/13-24mo)

| Shaded = Out Of Service Violation |                                   |                                            |                                                    |  |  |  |  |  |  |
|-----------------------------------|-----------------------------------|--------------------------------------------|----------------------------------------------------|--|--|--|--|--|--|
| Violation Group                   |                                   |                                            | Brakes All Others