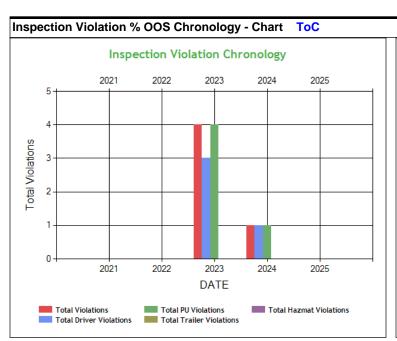

| 0.00%        | 0       | 0.00%   | 1               | 100.00%           |



| Hot Spot Analysis                                                 |                       |       |       |            |  |  |  |  |  |  |  |
|-------------------------------------------------------------------|-----------------------|-------|-------|------------|--|--|--|--|--|--|--|
| State                                                             | County                | Level | Count | Percentage |  |  |  |  |  |  |  |
| IN                                                                | IN Ripley 5 1 100.00% |       |       |            |  |  |  |  |  |  |  |
| Report generated using the last 12 full months of inspection data |                       |       |       |            |  |  |  |  |  |  |  |





| Inspection Violation % OOS Chronology - Table ToC |      |      |      |      |      |  |  |  |
|---------------------------------------------------|------|------|------|------|------|--|--|--|
|                                                   | 2021 | 2022 | 2023 | 2024 | 2025 |  |  |  |
| Total Violations                                  | 0    | 0    | 4    | 1    | 0    |  |  |  |
| Total Out Of Services                             | 0    | 0    | 0    | 0    | 0    |  |  |  |
| %OOS Total Violations                             | 0    | 0    | 0    | 0    | 0    |  |  |  |
| Total Driver Violations                           | 0    | 0    | 3    | 1    | 0    |  |  |  |
| Total Driver Out Of Services                      | 0    | 0    | 0    | 0    | 0    |  |  |  |
| %OOS Drive