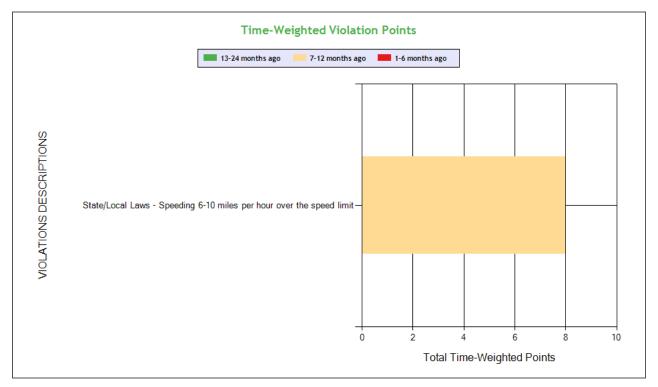

.05                                                    | 4.76                               | 4.76                                                                                                     |  |  |  |  |
| 3AKJHHDR7RSUV7918          | 21                                          | 100                                                 | 8 (0/1/0)                                                                  | 7 (0/0/1)                                                                                                    | 4 (0/0/1)                                                | 1 (0/0/1)                          | 1 (0/0/1)                                                                                                |  |  |  |  |



### SAFETY ANALYSIS TOC

## **Unsafe Driving**









# See the Excel file for the complete analysis

# # Violations is in (1-6/7-12/13-24mo)

| Shaded = Out Of Service Violation |                                   |                                            |                                                                      |  |  |  |  |  |  |  |
|-----------------------------------|-----------------------------------|--------------------------------------------|----------------------------------------------------------------------|--|--|--|--|--|--|--|
| Violation Group                   |                                   |                                            | Speeding 2                                                           |  |  |  |  |  |  |  |
| Violation Description             | Total Time-weighted Points by VIN