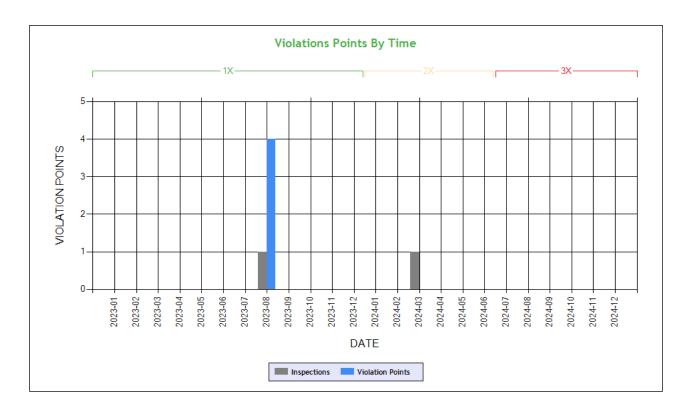

-----|----------------------------------------|--|--|--|--|--|--|--|--|
| Violation Group                   |                                   |                                        |  |  |  |  |  |  |  |  |
| Violation Description             | Total Time-weighted Points by VIN | % of Total Time-weighted Points by VIN |  |  |  |  |  |  |  |  |
| Driver Resp                       |                                   |                                        |  |  |  |  |  |  |  |  |
| Total Time-weighted Points        |                                   |                                        |  |  |  |  |  |  |  |  |
| % Total Time-Wt Pts               |                                   |                                        |  |  |  |  |  |  |  |  |



#### **Vehicle Maintenance**









Carrier Software 1-800-646-5152 info@CarrierSoftware.com CONFIDENTIAL - Intended for use by Amerigo Insurance Agency - Date: 2/3/2025

STARLINK TRUCKING LLC - DOT# 3814014 / MC1377535

# See the Excel file for the complete analysis

## # Violations is in (1-6/7-12/13-24mo)

| Shaded = Out Of Service Violation |                                   |                                            |                                                    |  |  |  |  |  |  |
|-----------------------------------|-----------------------------------|--------------------------------------------|----------------------------------------------------|--|--|--|--|--|--|
| Violation Group                   |                                   |                                            | Brakes All Others