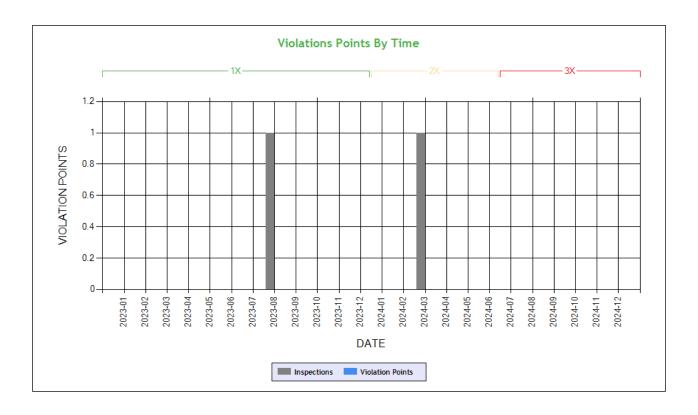

|
| % Total Time-Wt Pts        |                                          |                                               | 77.78                                                                                                  | 11.11                              | 11.11                                                                                              |
| 3AKJHHDR7RSUV7918          | 9                                        | 100                                           | 7 (0/0/1)                                                                                              | 1 (0/0/1)                          | 1 (0/0/1)                                                                                          |

#### **Driver Fitness**



Time-Weighted Violation Points - no data available to draw a chart Time-Weighted Severity Points by Vehicle - no data available to draw a chart

# See the Excel file for the complete analysis

## # Violations is in (1-6/7-12/13-24mo)

| Shaded = Out Of Service Violation |                                   |                                        |  |  |  |  |  |  |  |  |
|-----------------------------------|-----------------------------------|----------------------------------------|--|--|--|--|--|--|--|--|
| Violation Group                   |                                   |                                        |  |  |  |  |  |  |  |  |
| Violation Description             | Total Time-weighted Points by VIN | % of Total Time-weighted Points by VIN |  |  |  |  |  |  |  |  |
| Drive