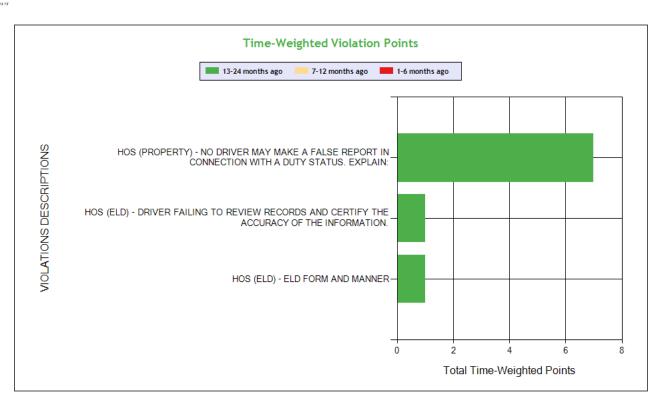

|                                            | 8                                                                    |  |  |  |  |  |  |  |
| % Total Time-Wt Pts               |                                   |                                            | 100                                                                  |  |  |  |  |  |  |  |
| 3AKJHHDR7RSUV7918                 | 8                                 | 100                                        | 8 (0/1/0)                                                            |  |  |  |  |  |  |  |

## **HOS Compliance**





Carrier Software
1-800-646-5152
info@CarrierSoftware.com

CONFIDENTIAL - Intended for use by Amerigo Insurance Agency - Date: 2/3/2025

STARLINK TRUCKING LLC - DOT# 3814014 / MC1377535



See the Excel file for the complete analysis

# Violations is in (1-6/7-12/13-24mo)





Carrier Software 1-800-646-5152 info@CarrierSoftware.com CONFIDENTIAL - Intended for use by Amerigo Insurance Agency - Date: 2/3/2025

### STARLINK TRUCKING LLC - DOT# 3814014 / MC1377535

| Violation Group            |                                          |                                               | False Log                                                                                              | Other Log/Form & Manner            | Other Log/Form & Manner                                                                            |
|----------------------------|------------------------------------------|-----------------------------------------------|----------------------------------