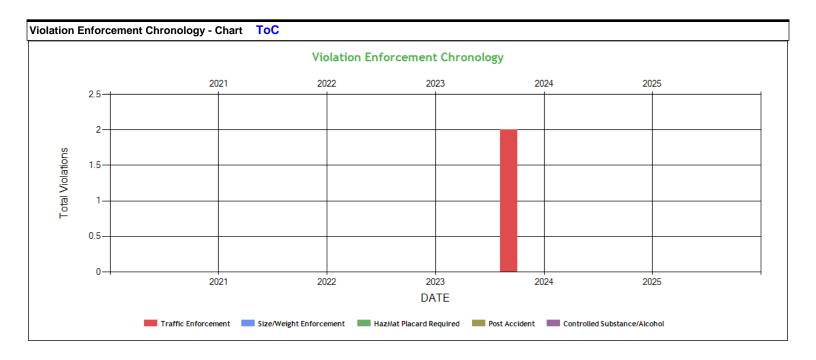

| 4               |
| Unsafe Driving                       | Speeding 2                 | 392.2SLLS2     | State/Local Laws -<br>Speeding 6-10 miles per<br>hour over the speed limit                                   | 1               | 0                   | 4               |
| Hours-Of-Service (HOS)<br>Compliance | Other Log/Form & Manner    | 395.24         | HOS (ELD) - ELD<br>FORM AND MANNER                                                                           | 1               | 0                   | 1               |
| Hours-Of-Service (HOS)<br>Compliance | Other Log/Form &<br>Manner | 395.30B1ELDDFR | HOS (ELD) - DRIVER<br>FAILING TO REVIEW<br>RECORDS AND<br>CERTIFY THE<br>ACCURACY OF THE<br>INFORMATION.     | 1               | 0                   | 1               |





| Violation Enforcement Chronology - Table | ToC  |      |      |      |      |
|------------------------------------------|------|------|------|------|------|
|                                          | 2021 | 2022 | 2023 | 2024 | 2025 |
| Traffic Enforcement                      | 0    | 0    | 0    | 2    | 0    |
| Size/Weight Enforcement                  | 0    | 0    | 0    | 0    | 0    |
| HazMat Placard Required                  | 0    | 0    | 0    | 0    | 0    |
| Post Accident                            | 0    | 0    | 0    | 0    | 0    |
| Controlled Substance/Alcohol             | 0    | 0    | 0    | 0    | 0    |





| Inspection Violations & OC | Inspection Violations & OOS Counts - Table ToC |            |                 |         |  |  |  |  |  |  |  |  |
|-------