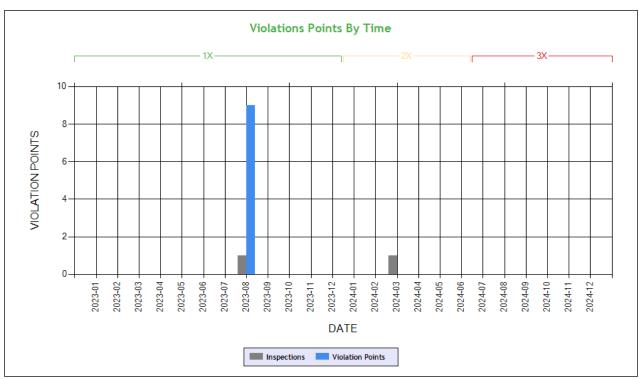

|                                            | Yes                                                                  |  |  |  |  |  |  |  |
| Total Time-weighted Points        |                                   |                                            | 8                                                                    |  |  |  |  |  |  |  |
| % Total Time-Wt Pts               |                                   |                                            | 100                                                                  |  |  |  |  |  |  |  |
| 3AKJHHDR7RSUV7918                 | 8                                 | 100                                        | 8 (0/1/0)                                                            |  |  |  |  |  |  |  |

## **HOS Compliance**





Carrier Software
1-800-646-5152
info@CarrierSoftware.com

CONFIDENTIAL - Intended for use by Amerigo Insurance Agency - Date: 2/3/2025

STARLINK TRUCKING LLC - DOT# 3814014 / MC1377535



See the Excel file for the complete analysis

# Violations is in (1-6/7-12/13-24mo)





Carrier Software 1-800-646-5152 info@CarrierSoftware.com CONFIDENTIAL - Intended for use by Amerigo Insurance Agency - Date: 2/3/2025

### STARLINK TRUCKING LLC - DOT# 3814014 / MC1377535

| Violation Group            |                                          |                                               | False Log                                                                                              | Other Log/Form & Manner            | Other Log/Form & Manner