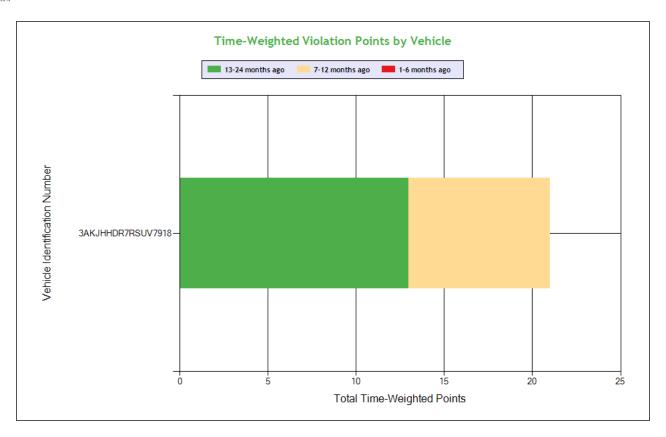

0             | 2             | /     |  |  |  |  |
| Avg. # Trip Lease Drivers/Mo: 0 # Drivers Grand Total: 2 # Drivers Commercially Licensed: 2 |               |               |       |  |  |  |  |

| Shared    | VIN    | <b>Summary</b> | ToC |
|-----------|--------|----------------|-----|
| Oi iai ca | 4 11 4 | Oulling V      |     |

No Data

## SHIPPERS DETAIL ToC based on Inspection results for the last 4 years

| Shipper Name      | Number of Inspections | Shipper Name | Number of Inspections |
|-------------------|-----------------------|--------------|-----------------------|
| No Shipper listed | 1                     | EUROPASTRY   | 1                     |



### Carrier Underwriting Report Safety Summary ToC







### Carrier Software 1-800-646-5152 info@CarrierSoftware.com



# See the Excel file for the complete analysis

# # Violations is in (1-6/7-12/13-24mo)

|                            | Shaded = Out Of Service Violation           |                                                     |                                                                            |                                                                                                              |                                                          |                                    |                                                                                                          |  |  |  |  |
|----------------------------|---------------------------------------------|-----------------------------------------------------|---------------------------------------------