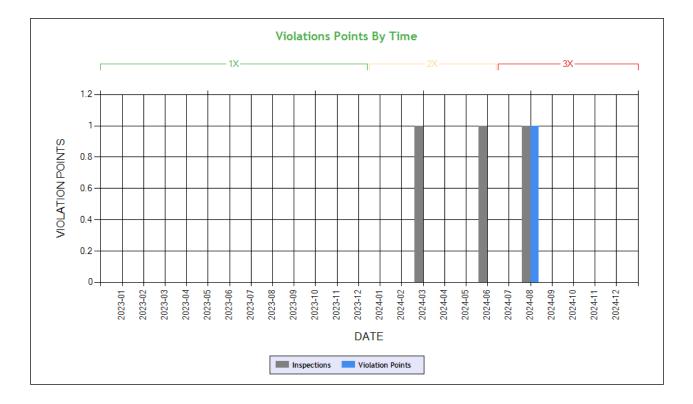

Inspection Violations & OOS Counts - Chart ToC

| Inspection Violations & O | OS Counts - Table ToC |            |                 |         |
|---------------------------|-----------------------|------------|-----------------|---------|
| Date Range                | Inspections           | Violations | Out-of-Services | Crashes |
| TOTAL                     | 3                     | 5          | 1               | 1       |
| 1 - 6 months              | 1                     | 2          | 0               | 0       |
| 7 - 12 months             | 2                     | 3          | 1               | 0       |
| 13 - 18 months            | 0                     | 0          | 0               | 0       |
| 19 - 24 months            | 0                     | 0          | 0               | 1       |
| 25 - 30 months            | 0                     | 0          | 0               | 0       |
| 31 - 36 months            | 0                     | 0          | 0               | 0       |
| 37 - 42 months            | 0                     | 0          | 0               | 0       |
| 43 - 48 months            | 0                     | 0          | 0               | 0       |