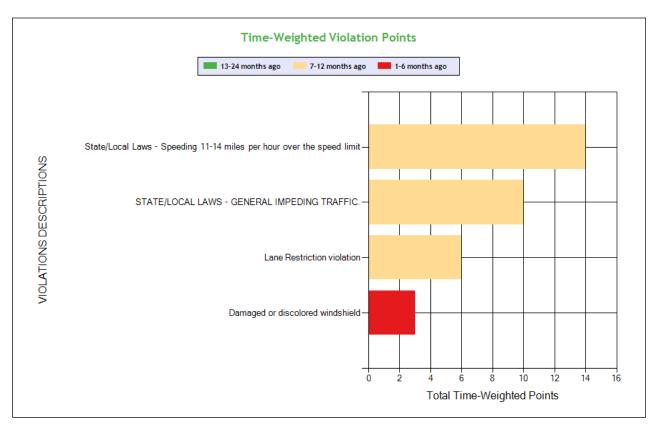

| BASIC               | Violation Group                | Code        | Description                                                 | # of Violations | # of OOS Violations | Severity Points |
|---------------------|--------------------------------|-------------|-------------------------------------------------------------|-----------------|---------------------|-----------------|
| Unsafe Driving      | Dangerous Driving              | 392.2SLIMPT | STATE/LOCAL LAWS -<br>GENERAL IMPEDING<br>TRAFFIC.          | 1               | 0                   | 5               |
| Unsafe Driving      | Misc Violations                | 392.2LV     | Lane Restriction violation                                  | 1               | 0                   | 3               |
| Vehicle Maintenance | Windshield/ Glass/<br>Markings | 393.60C     | Damaged or discolored windshield                            | 1               | 0                   | 1               |
|                     | Not used in SMS<br>Calculation | 392.2AU     | State Operating<br>Authority Violation                      | 1               | 1                   | 0               |
|                     | Not used in SMS<br>Calculation | 392.2RG     | State vehicle registration<br>or License Plate<br>violation | 1               | 0                   | 0               |

| # of Violations: 5 Total Severity: 9 based on inspections in the last 2 years |                      |                   |                    |  |  |  |  |
|-------------------------------------------------------------------------------|----------------------|-------------------|--------------------|--|--|--|--|
| Violation Unit: Driver                                                        | # of Violations: 2   | Total Severity: 8 | % of Total: 88.89% |  |  |  |  |
| Viol. Group: Dangerous Driving                                                | # of Violations: 1   | Total Severity: 5 | % of Total: 55.56% |  |  |  |  |
| Violation                                                                     | Number of Occurences | Viol. Severity    | Total Severity     |  |  |  |  |
| 392.2SLIMPT:STATE/LOCAL LAWS - GENERAL IMPEDING TRAFFIC.                      | 1                    | 5                 | 5                  |  |  |  |  |
| Viol. Group: Misc Violations                                                  | # of Violations: 1   | Total Severity: 3 | % of Total: 33.33% |  |  |  |  |
| 392.2LV:Lane Restriction violation                                            | 1                    | 3                 | 3                  |  |  |  |  |
| /iolation Unit: Power Unit                                                    | # of Violations: 3   | Total Severity: 1 | % of Total: 11.11% |  |  |  |  |
| Viol. Group: Windshield/ Glass/ Markings                                      | # of Violations: 1   | Total Severity: 1 | % of Total: 11.11% |  |  |  |  |
| Violation                                                                     | Number of Occurences | Viol. Severity    | Total Severity     |  |  |  |  |
| 393.60C:Damaged or discolored windshield                                      | 1                    | 1                 | 1                  |  |  |  |  |
| Viol. Group: Not used in SMS Calculation                                      | # of Violations: 2   | Total Severity: 0 | % of Total: 0%     |  |  |  |  |
| 392.2AU:State Operating Authority Violation                                   | 1                    | 0                 | 0                  |  |  |  |  |

# # Violations is in (1-6/7-12/13-24mo)

| Shaded = Out Of Service Violation |                                          |                                                  |                                                                             |                                                    |                            |                                     |  |
|-----------------------------------|------------------------------------------|--------------------------------------------------|-----------------------------------------------------------------------------|----------------------------------------------------|----------------------------|-------------------------------------|--|
| Violation Group                   |                                          |                                                  | Speeding 3                                                                  | Dangerous Driving                                  | Misc Violations            | Windshield/ Glass/ Markings         |  |
| Violation Description             | Total Time-<br>weighted<br>Points by VIN | % of Total<br>Time-<br>weighted<br>Points by VIN | State/Local Laws - Speeding<br>11-14 miles per hour over the<br>speed limit | STATE/LOCAL LAWS -<br>GENERAL IMPEDING<br>TRAFFIC. | Lane Restriction violation | Damaged or discolored<br>windshield |  |
| Driver Resp                       |                                          |                                                  | Yes                                                                         | Yes                                                | Yes                        | Yes                                 |  |
| Total Time-weighted Points        |                                          |                                                  | 14                                                                          | 10                                                 | 6                          | 3                                   |  |
| % Total Time-Wt Pts               |                                          |                                                  | 42.42                                                                       | 30.30                                              | 18.18                      | 9.09                                |  |
| 4V4NC9EH6MN262408                 | 33                                       | 100                                              | 14 (0/1/0)                                                                  | 10 (0/1/0)                                         | 6 (0/1/0)                  | 3 (1/0/0)                           |  |