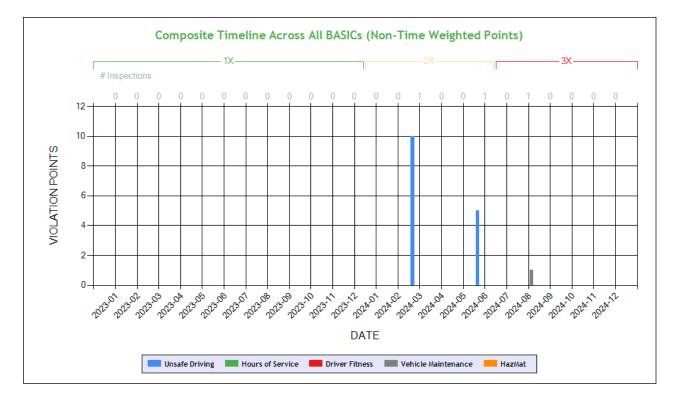

Inspection Violations & OOS Counts - Chart ToC

| Inspection Violations & O | OS Counts - Table ToC |            |                 |         |
|---------------------------|-----------------------|------------|-----------------|---------|
| Date Range                | Inspections           | Violations | Out-of-Services | Crashes |
| TOTAL                     | 3                     | 5          | 1               | 1       |
| 1 - 6 months              | 1                     | 2          | 0               | 0       |
| 7 - 12 months             | 2                     | 3          | 1               | 0       |
| 13 - 18 months            | 0                     | 0          | 0               | 0       |
| 19 - 24 months            | 0                     | 0          | 0               | 1       |
| 25 - 30 months            | 0                     | 0          | 0               | 0       |
| 31 - 36 months            | 0                     | 0          | 0               | 0       |
| 37 - 42 months            | 0                     | 0          | 0               | 0       |
| 43 - 48 months            | 0                     | 0          | 0               | 0       |