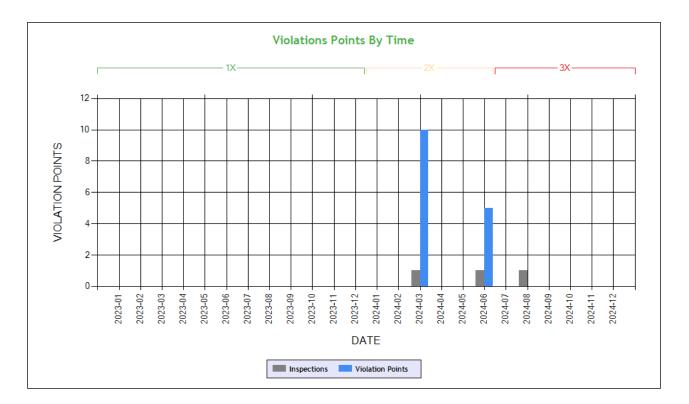

| Violation Enforcement Chronology - Table | ТоС  |      |      |      |      |
|------------------------------------------|------|------|------|------|------|
|                                          | 2021 | 2022 | 2023 | 2024 | 2025 |
| Traffic Enforcement                      | 0    | 0    | 0    | 6    | 0    |
| Size/Weight Enforcement                  | 0    | 0    | 0    | 4    | 0    |
| HazMat Placard Required                  | 0    | 0    | 0    | 0    | 0    |
| Post Accident                            | 0    | 0    | 0    | 0    | 0    |
| Controlled Substance/Alcohol             | 0    | 0    | 0    | 0    | 0    |

Inspection Violations & OOS Counts - Chart ToC

| Inspection Violations & O | OS Counts - Table ToC |            |                 |         |
|---------------------------|-----------------------|------------|-----------------|---------|
| Date Range                | Inspections           | Violations | Out-of-Services | Crashes |
| TOTAL                     | 3                     | 5          | 1               | 1       |
| 1 - 6 months              | 1                     | 2          | 0               | 0       |
| 7 - 12 months             | 2                     | 3          | 1               | 0       |
| 13 - 18 months            | 0                     | 0          | 0               | 0       |
| 19 - 24 months            | 0                     | 0          | 0               | 1       |
| 25 - 30 months            | 0                     | 0          | 0               | 0       |
| 31 - 36 months            | 0                     | 0          | 0               | 0       |
| 37 - 42 months            | 0                     | 0          | 0               | 0       |
| 43 - 48 months            | 0                     | 0          | 0               | 0       |