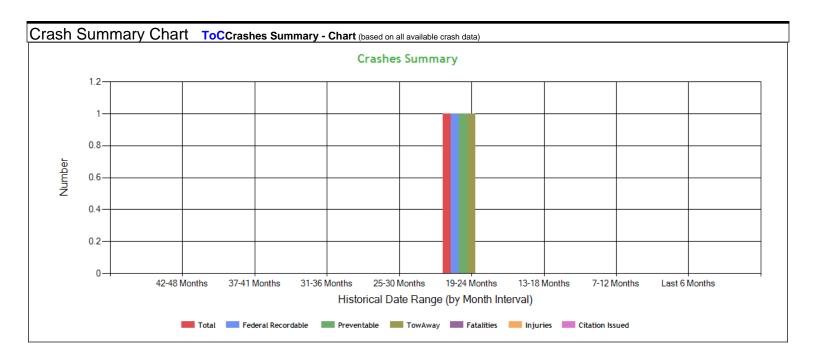

| Crashes Summary - Table | (ba   | sed on all a     | available cra | ash data)       | ТоС             |                 |                 |                 |                 |                   |
|-------------------------|-------|------------------|---------------|-----------------|-----------------|-----------------|-----------------|-----------------|-----------------|-------------------|
|                         | TOTAL | Last 6<br>months | 7-12 months   | 13-18<br>months | 19-24<br>months | 25-30<br>months | 30-36<br>months | 37-41<br>months | 42-48<br>months | Over 49<br>months |
| Total Reportable        | 1     | 0                | 0             | 0               | 1               | 0               | 0               | 0               | 0               | 0                 |
| Fatalities              | 0     | 0                | 0             | 0               | 0               | 0               | 0               | 0               | 0               | 0                 |
| Injuries                | 0     | 0                | 0             | 0               | 0               | 0               | 0               | 0               | 0               | 0                 |
| Tow Away                | 1     | 0                | 0             | 0               | 1               | 0               | 0               | 0               | 0               | 0                 |
| With Citations          | 0     | 0                | 0             | 0               | 0               | 0               | 0               | 0               | 0               | 0                 |
| Federal Recordable      | 1     | 0                | 0             | 0               | 1               | 0               | 0               | 0               | 0               | 0                 |
| Preventable             | 1     | 0                | 0             | 0               | 1               | 0               | 0               | 0               | 0               | 0                 |
| Crash per Pwr Unit      | -     | 0.0%             | 0.0%          | 0.0%            | 100.0%          | 0.0%            | 0.0%            | 0.0%            | 0.0%            | -                 |