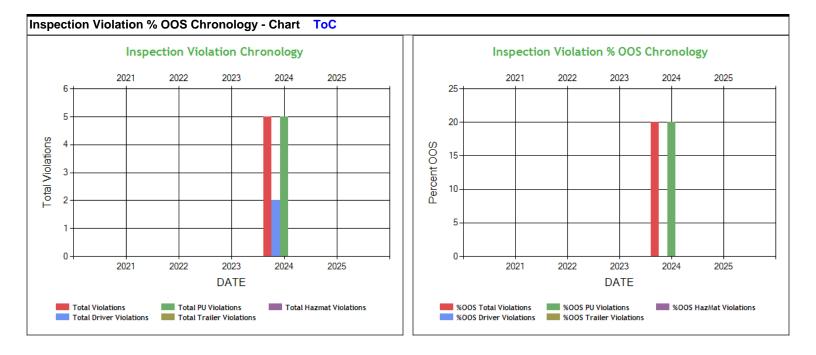

Report generated using the last 12 full months of inspection

| Inspection Violation % OOS Chronology - Ta | ble <mark>ToC</mark> |      |      |      |      |
|--------------------------------------------|----------------------|------|------|------|------|
|                                            | 2021                 | 2022 | 2023 | 2024 | 2025 |
| Total Violations                           | 0                    | 0    | 0    | 5    | 0    |
| Total Out Of Services                      | 0                    | 0    | 0    | 1    | 0    |
| %OOS Total Violations                      | 0                    | 0    | 0    | 20.0 | 0    |
| Total Driver Violations                    | 0                    | 0    | 0    | 2    | 0    |
| Total Driver Out Of Services               | 0                    | 0    | 0    | 0    | 0    |
| %OOS Driver Violations                     | 0                    | 0    | 0    | 0    | 0    |
| Total PU Violations                        | 0                    | 0    | 0    | 5    | 0    |
| Total PU Out Of Services                   | 0                    | 0    | 0    | 1    | 0    |
| %OOS PU Violations                         | 0                    | 0    | 0    | 20.0 | 0    |
| Total Trailer Violations                   | 0                    | 0    | 0    | 0    | 0    |
| Total Trailer Out Of Services              | 0                    | 0    | 0    | 0    | 0    |
| %OOS Trailer Violations                    | 0                    | 0    | 0    | 0    | 0    |
| Total Hazmat Violations                    | 0                    | 0    | 0    | 0    | 0    |
| Total Hazmat Out Of Services               | 0                    | 0    | 0    | 0    | 0    |
| %OOS HazMat Violations                     | 0                    | 0    | 0    | 0    | 0    |