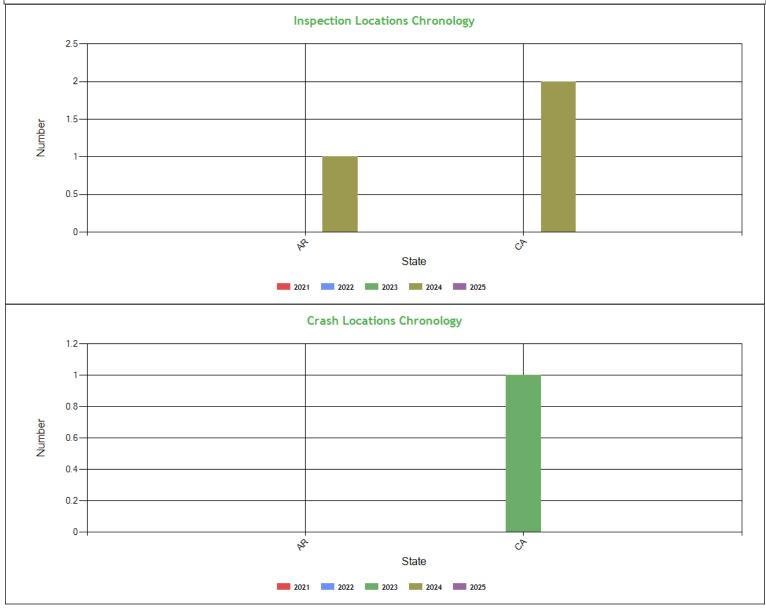

Inspection & Crash Locations - Chart ToC

| Inspe     | ction 8 | Crash | n Locat  | tions - | Table | ТоС  |      |           |      |      |      |      |          |      |      |      |      |         |      |      |
|-----------|---------|-------|----------|---------|-------|------|------|-----------|------|------|------|------|----------|------|------|------|------|---------|------|------|
| 0         |         | In    | spectior | าร      |       |      | ١    | /iolation | s    |      |      | Out  | -of-Serv | ces  |      |      |      | Crashes |      |      |
| State     | 2021    | 2022  | 2023     | 2024    | 2025  | 2021 | 2022 | 2023      | 2024 | 2025 | 2021 | 2022 | 2023     | 2024 | 2025 | 2021 | 2022 | 2023    | 2024 | 2025 |
| TOTA<br>L | 0       | 0     | 0        | 3       | 0     | 0    | 0    | 0         | 5    | 0    | 0    | 0    | 0        | 1    | 0    | 0    | 0    | 1       | 0    | 0    |
| AR        | 0       | 0     | 0        | 1       | 0     | 0    | 0    | 0         | 1    | 0    | 0    | 0    | 0        | 0    | 0    | 0    | 0    | 0       | 0    | 0    |
| CA        | 0       | 0     | 0        | 2       | 0     | 0    | 0    | 0         | 4    | 0    | 0    | 0    | 0        | 1    | 0    | 0    | 0    | 1       | 0    | 0    |