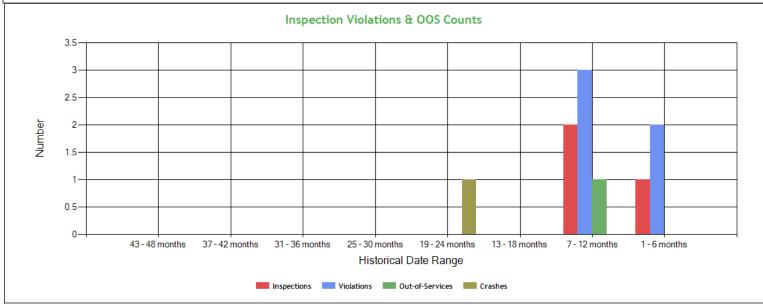

Inspection Violations & OOS Counts - Chart ToC

| Inspection Violations & O | OS Counts - Table ToC |            |                 |         |
|---------------------------|-----------------------|------------|-----------------|---------|
| Date Range                | Inspections           | Violations | Out-of-Services | Crashes |
| TOTAL                     | 3                     | 5          | 1               | 1       |
| 1 - 6 months              | 1                     | 2          | 0               | 0       |
| 7 - 12 months             | 2                     | 3          | 1               | 0       |
| 13 - 18 months            | 0                     | 0          | 0               | 0       |
| 19 - 24 months            | 0                     | 0          | 0               | 1       |
| 25 - 30 months            | 0                     | 0          | 0               | 0       |
| 31 - 36 months            | 0                     | 0          | 0               | 0       |
| 37 - 42 months            | 0                     | 0          | 0               | 0       |
| 43 - 48 months            | 0                     | 0          | 0               | 0       |