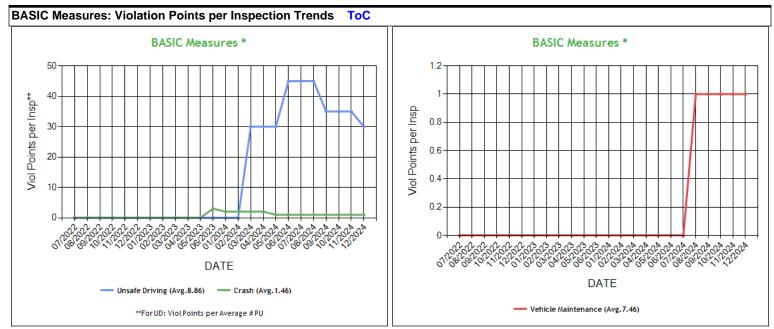

\* BASIC Measures are the absolute SMS scores that are compared within each Safety Event Group to determine the BASIC Score percentiles. Averages based on fleets with 1-5 power units.

Carrier Software 1-800-646-5152

info@CarrierSoftware.com

|                   | Measures                      |                       |                 |                       |                        |                                 |                                |                      |                       |               |       |                 |               |       |                 |
|-------------------|-------------------------------|-----------------------|-----------------|-----------------------|------------------------|---------------------------------|--------------------------------|----------------------|-----------------------|---------------|-------|-----------------|---------------|-------|-----------------|
| UD-Unsafe<br>Date | Driving, HOS<br>UD<br>Measure | -Hours of Se<br>UD AC | UD with<br>Viol | HOS<br>HOS<br>Measure | CS-Controlle<br>HOS AC | d Substance<br>HOS with<br>Viol | s, VM-Vehicle<br>DF<br>Measure | e Maintenan<br>DF AC | ce<br>DF with<br>Viol | CS<br>Measure | CS AC | CS with<br>Viol | VM<br>Measure | VM AC | VM with<br>Viol |
| 12/2024           | 30.00                         | N                     | 2               | 0.00                  | N                      | 0                               | 0.00                           | N                    | 0                     | 0.00          | N     | 0               | 1.00          | N     | 1               |
| 11/2024           | 35.00                         | N                     | 2               | 0.00                  | N                      | 0                               | 0.00                           | N                    | 0                     | 0.00          | N     | 0               | 1.00          | N     | 1               |
| 10/2024           | 35.00                         | N                     | 2               | 0.00                  | N                      | 0                               | 0.00                           | N                    | 0                     | 0.00          | N     | 0               | 1.00          | N     | 1               |
| 09/2024           | 35.00                         | N                     | 2               | 0.00                  | N                      | 0                               | 0.00                           | N                    | 0                     | 0.00          | N     | 0               | 1.00          | N     | 1               |
| 08/2024           | 45.00                         | N                     | 2               | 0.00                  | N                      | 0                               | 0.00                           | N                    | 0                     | 0.00          | N     | 0               | 1.00          | N     | 1               |
| 07/2024           | 45.00                         | N                     | 2               | 0.00                  | N                      | 0                               | 0.00                           | N                    | 0                     | 0.00          | N     | 0               | 0.00          | N     | 0               |
| 06/2024           | 45.00                         | N                     | 2               | 0.00                  | N                      | 0                               | 0.00                           | N                    | 0                     | 0.00          | N     | 0               | 0.00          | N     | 0               |
| 05/2024           | 30.00                         | N                     | 1               | 0.00                  | N                      | 0                               | 0.00                           | N                    | 0                     | 0.00          | N     | 0               | 0.00          | N     | 0               |
| 04/2024           | 30.00                         | N                     | 1               | 0.00                  | N                      | 0                               | 0.00                           | N                    | 0                     | 0.00          | N     | 0               | 0.00          | N     | 0               |
| 03/2024           | 30.00                         | N                     | 1               | 0.00                  | N                      | 0                               | 0.00                           | N                    | 0                     | 0.00          | N     | 0               | 0.00          | N     | 0               |
| 02/2024           | 0.00                          | N                     | 0               | 0.00                  | N                      | 0                               | 0.00                           | N                    | 0                     | 0.00          | N     | 0               | 0.00          | N     | 0               |
| 01/2024           | 0.00                          | N                     | 0               | 0.00                  | N                      | 0                               | 0.00                           | N                    | 0                     | 0.00          | N     | 0               | 0.00          | Ν     | 0               |
| 06/2023           | 0.00                          | N                     | 0               | 0.00                  | N                      | 0                               | 0.00                           | Ν                    | 0                     | 0.00          | Ν     | 0               | 0.00          | N     | 0               |
| 05/2023           | 0.00                          | N                     | 0               | 0.00                  | N                      | 0                               | 0.00                           | Ν                    | 0                     | 0.00          | Ν     | 0               | 0.00          | Ν     | 0               |
| 04/2023           | 0.00                          | N                     | 0               | 0.00                  | N                      | 0                               | 0.00                           | Ν                    | 0                     | 0.00          | Ν     | 0               | 0.00          | N     | 0               |
| 03/2023           | 0.00                          | N                     | 0               | 0.00                  | N                      | 0                               | 0.00                           | Ν                    | 0                     | 0.00          | Ν     | 0               | 0.00          | Ν     | 0               |
| 02/2023           | 0.00                          | N                     | 0               | 0.00                  | N                      | 0                               | 0.00                           | Ν                    | 0                     | 0.00          | Ν     | 0               | 0.00          | Ν     | 0               |
| 01/2023           | 0.00                          | Ν                     | 0               | 0.00                  | Ν                      | 0                               | 0.00                           | Ν                    | 0                     | 0.00          | Ν     | 0               | 0.00          | Ν     | 0               |
| 12/2022           | 0.00                          | Ν                     | 0               | 0.00                  | Ν                      | 0                               | 0.00                           | Ν                    | 0                     | 0.00          | Ν     | 0               | 0.00          | Ν     | 0               |
| 11/2022           | 0.00                          | Ν                     | 0               | 0.00                  | Ν                      | 0                               | 0.00                           | Ν                    | 0                     | 0.00          | Ν     | 0               | 0.00          | Ν     | 0               |
| 10/2022           | 0.00                          | N                     | 0               | 0.00                  | N                      | 0                               | 0.00                           | Ν                    | 0                     | 0.00          | Ν     | 0               | 0.00          | Ν     | 0               |
| 09/2022           | 0.00                          | N                     | 0               | 0.00                  | N                      | 0                               | 0.00                           | Ν                    | 0                     | 0.00          | Ν     | 0               | 0.00          | Ν     | 0               |
| 08/2022           | 0.00                          | N                     | 0               | 0.00                  | N                      | 0                               | 0.00                           | Ν                    | 0                     | 0.00          | Ν     | 0               | 0.00          | N     | 0               |
| 07/2022           | 0.00                          | N                     | 0               | 0.00                  | N                      | 0                               | 0.00                           | Ν                    | 0                     | 0.00          | Ν     | 0               | 0.00          | Ν     | 0               |
| 06/2022           | 0.00                          | N                     | 0               | 0.00                  | N                      | 0                               | 0.00                           | Ν                    | 0                     | 0.00          | Ν     | 0               | 0.00          | Ν     | 0               |
| 05/2022           | 0.00                          | N                     | 0               | 0.00                  | N                      | 0                               | 0.00                           | Ν                    | 0                     | 0.00          | Ν     | 0               | 0.00          | Ν     | 0               |
| 04/2022           | 0.00                          | N                     | 0               | 0.00                  | N                      | 0                               | 0.00                           | Ν                    | 0                     | 0.00          | Ν     | 0               | 0.00          | Ν     | 0               |
| 03/2022           | 0.00                          | Ν                     | 0               | 0.00                  | Ν                      | 0                               | 0.00                           | Ν                    | 0                     | 0.00          | Ν     | 0               | 0.00          | Ν     | 0               |

\* BASIC Measures are the absolute SMS scores that are compared within each Safety Event Group to determine the BASIC Score percentiles.