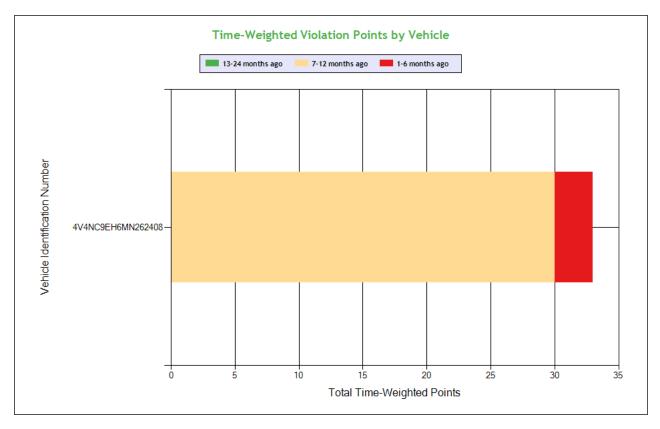

|                                                                                                                                                                                                                 |                          |                                                                                                                       | Counts in each State    |           |      |          |  |  |  |  |
|-----------------------------------------------------------------------------------------------------------------------------------------------------------------------------------------------------------------|--------------------------|-----------------------------------------------------------------------------------------------------------------------|-------------------------|-----------|------|----------|--|--|--|--|
| VIN                                                                                                                                                                                                             | Insp                     | Viol Pts                                                                                                              | С                       | A         | AR   |          |  |  |  |  |
|                                                                                                                                                                                                                 |                          |                                                                                                                       | Insp                    | Viol Pts  | Insp | Viol Pts |  |  |  |  |
| TOTALS                                                                                                                                                                                                          | 3/<br>9*                 | 3/<br>9**                                                                                                             | 2                       | 4         | 1    | 5        |  |  |  |  |
| V4NC9EH6MN262408                                                                                                                                                                                                | 3                        | 9                                                                                                                     | 2                       | 4         | 1    | 5        |  |  |  |  |
| <total insp<="" number="" of="" td=""><td>pections for these 1 VIN</td><td>l(s)&gt;/n<total number="" of<="" td=""><td>inspections for these 2</td><td>state(s)&gt;</td><td></td><td></td></total></td></total> | pections for these 1 VIN | l(s)>/n <total number="" of<="" td=""><td>inspections for these 2</td><td>state(s)&gt;</td><td></td><td></td></total> | inspections for these 2 | state(s)> |      |          |  |  |  |  |

# # Violations is in (1-6/7-12/13-24mo)

| Shaded = Out Of Service Violation |                                          |                                                  |                                                                             |                                                    |                            |                                     |  |
|-----------------------------------|------------------------------------------|--------------------------------------------------|-----------------------------------------------------------------------------|----------------------------------------------------|----------------------------|-------------------------------------|--|
| Violation Group                   |                                          |                                                  | Speeding 3                                                                  | Dangerous Driving                                  | Misc Violations            | Windshield/ Glass/ Markings         |  |
| Violation Description             | Total Time-<br>weighted<br>Points by VIN | % of Total<br>Time-<br>weighted<br>Points by VIN | State/Local Laws - Speeding<br>11-14 miles per hour over the<br>speed limit | STATE/LOCAL LAWS -<br>GENERAL IMPEDING<br>TRAFFIC. | Lane Restriction violation | Damaged or discolored<br>windshield |  |
| Driver Resp                       |                                          |                                                  | Yes                                                                         | Yes                                                | Yes                        | Yes                                 |  |
| Total Time-weighted Points        |                                          |                                                  | 14                                                                          | 10                                                 | 6                          | 3                                   |  |
| % Total Time-Wt Pts               |                                          |                                                  | 42.42                                                                       | 30.30                                              | 18.18                      | 9.09                                |  |
| 4V4NC9EH6MN262408                 | 33                                       | 100                                              | 14 (0/1/0)                                                                  | 10 (0/1/0)                                         | 6 (0/1/0)                  | 3 (1/0/0)                           |  |