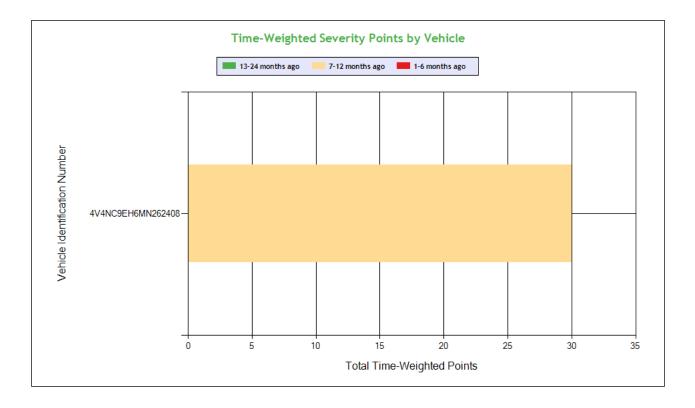

# # Violations is in (1-6/7-12/13-24mo)

| Shaded = Out Of Service Violation |                                          |                                                  |                                                                             |                                                    |                            |                                     |  |
|-----------------------------------|------------------------------------------|--------------------------------------------------|-----------------------------------------------------------------------------|----------------------------------------------------|----------------------------|-------------------------------------|--|
| Violation Group                   |                                          |                                                  | Speeding 3                                                                  | Dangerous Driving                                  | Misc Violations            | Windshield/ Glass/ Markings         |  |
| Violation Description             | Total Time-<br>weighted<br>Points by VIN | % of Total<br>Time-<br>weighted<br>Points by VIN | State/Local Laws - Speeding<br>11-14 miles per hour over the<br>speed limit | STATE/LOCAL LAWS -<br>GENERAL IMPEDING<br>TRAFFIC. | Lane Restriction violation | Damaged or discolored<br>windshield |  |
| Driver Resp                       |                                          |                                                  | Yes                                                                         | Yes                                                | Yes                        | Yes                                 |  |
| Total Time-weighted Points        |                                          |                                                  | 14                                                                          | 10                                                 | 6                          | 3                                   |  |
| % Total Time-Wt Pts               |                                          |                                                  | 42.42                                                                       | 30.30                                              | 18.18                      | 9.09                                |  |
| 4V4NC9EH6MN262408                 | 33                                       | 100                                              | 14 (0/1/0)                                                                  | 10 (0/1/0)                                         | 6 (0/1/0)                  | 3 (1/0/0)                           |  |