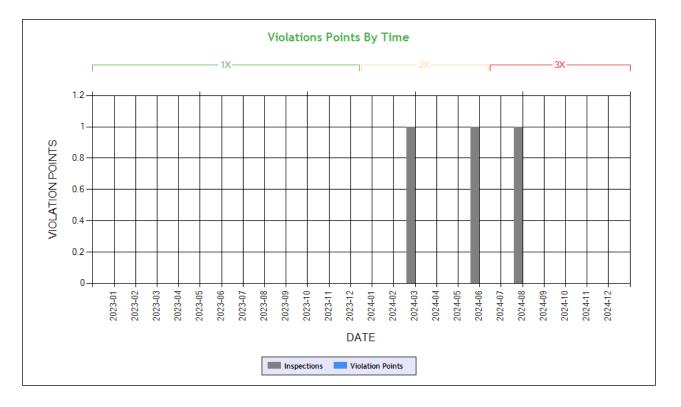

Inspection Violations & OOS Counts - Chart ToC

| Inspection Violations & O | OS Counts - Table ToC |            |                 |         |
|---------------------------|-----------------------|------------|-----------------|---------|
| Date Range                | Inspections           | Violations | Out-of-Services | Crashes |
| TOTAL                     | 3                     | 5          | 1               | 1       |
| 1 - 6 months              | 1                     | 2          | 0               | 0       |
| 7 - 12 months             | 2                     | 3          | 1               | 0       |
| 13 - 18 months            | 0                     | 0          | 0               | 0       |
| 19 - 24 months            | 0                     | 0          | 0               | 1       |
| 25 - 30 months            | 0                     | 0          | 0               | 0       |
| 31 - 36 months            | 0                     | 0          | 0               | 0       |
| 37 - 42 months            | 0                     | 0          | 0               | 0       |
| 43 - 48 months            | 0                     | 0          | 0               | 0       |