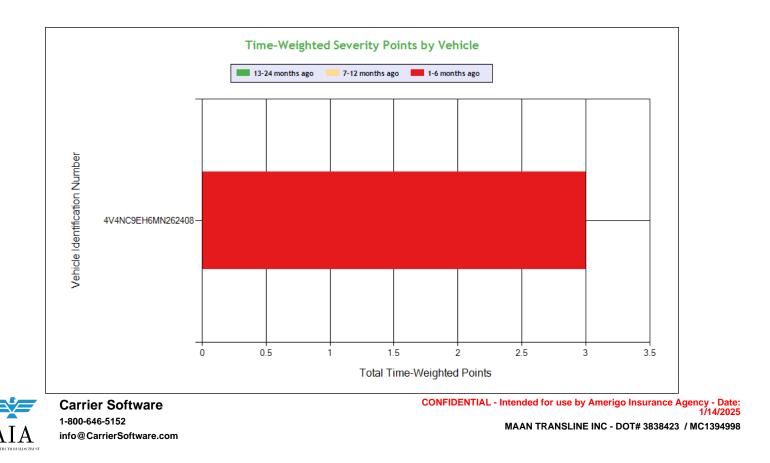

# # Violations is in (1-6/7-12/13-24mo)

| Shaded = Out Of Service Violation |                                      |                                            |                                  |  |  |  |  |  |  |
|-----------------------------------|--------------------------------------|--------------------------------------------|----------------------------------|--|--|--|--|--|--|
| Violation Group                   |                                      |                                            | Windshield/ Glass/ Markings      |  |  |  |  |  |  |
| Violation Description             | Total Time-weighted<br>Points by VIN | % of Total Time-<br>weighted Points by VIN | Damaged or discolored windshield |  |  |  |  |  |  |
| Driver Resp                       |                                      |                                            | Yes                              |  |  |  |  |  |  |
| Total Time-weighted Points        |                                      |                                            | 3                                |  |  |  |  |  |  |
| % Total Time-Wt Pts               |                                      |                                            | 100                              |  |  |  |  |  |  |
| 4V4NC9EH6MN262408                 | 3                                    | 100                                        | 3 (1/0/0)                        |  |  |  |  |  |  |