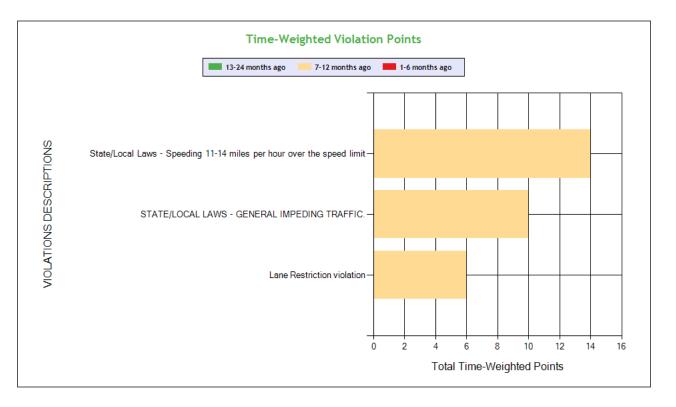

# # Violations is in (1-6/7-12/13-24mo)

| Shaded = Out Of Service Violation |                                          |                                               |                                                                          |                                                    |                            |  |  |
|-----------------------------------|------------------------------------------|-----------------------------------------------|--------------------------------------------------------------------------|----------------------------------------------------|----------------------------|--|--|
| Violation Group                   |                                          |                                               | Speeding 3                                                               | Dangerous Driving                                  | Misc Violations            |  |  |
| Violation Description             | Total Time-<br>weighted Points<br>by VIN | % of Total Time-<br>weighted Points<br>by VIN | State/Local Laws - Speeding 11-14<br>miles per hour over the speed limit | STATE/LOCAL LAWS -<br>GENERAL IMPEDING<br>TRAFFIC. | Lane Restriction violation |  |  |
| Driver Resp                       |                                          |                                               | Yes                                                                      | Yes                                                | Yes                        |  |  |
| Total Time-weighted Points        |                                          |                                               | 14                                                                       | 10                                                 | 6                          |  |  |
| % Total Time-Wt Pts               |                                          |                                               | 46.67                                                                    | 33.33                                              | 20.0                       |  |  |
| 4V4NC9EH6MN262408                 | 30                                       | 100                                           | 14 (0/1/0)                                                               | 10 (0/1/0)                                         | 6 (0/1/0)                  |  |  |