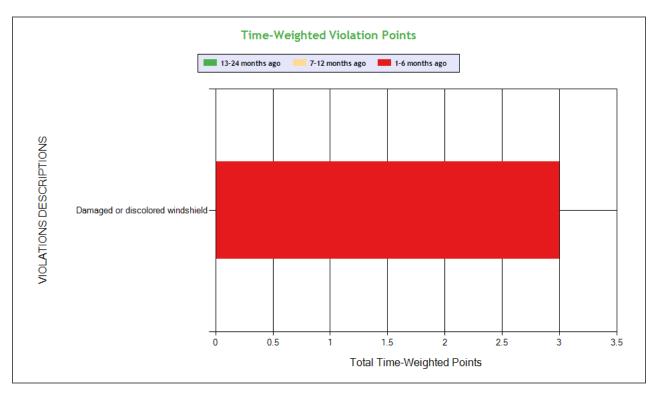

# # Violations is in (1-6/7-12/13-24mo)

| Shaded = Out Of Service Violation |                                      |                                            |                                  |  |  |  |  |  |  |
|-----------------------------------|--------------------------------------|--------------------------------------------|----------------------------------|--|--|--|--|--|--|
| Violation Group                   |                                      |                                            | Windshield/ Glass/ Markings      |  |  |  |  |  |  |
| Violation Description             | Total Time-weighted<br>Points by VIN | % of Total Time-<br>weighted Points by VIN | Damaged or discolored windshield |  |  |  |  |  |  |
| Driver Resp                       |                                      |                                            | Yes                              |  |  |  |  |  |  |
| Total Time-weighted Points        |                                      |                                            | 3                                |  |  |  |  |  |  |
| % Total Time-Wt Pts               |                                      |                                            | 100                              |  |  |  |  |  |  |
| 4V4NC9EH6MN262408                 | 3                                    | 100                                        | 3 (1/0/0)                        |  |  |  |  |  |  |