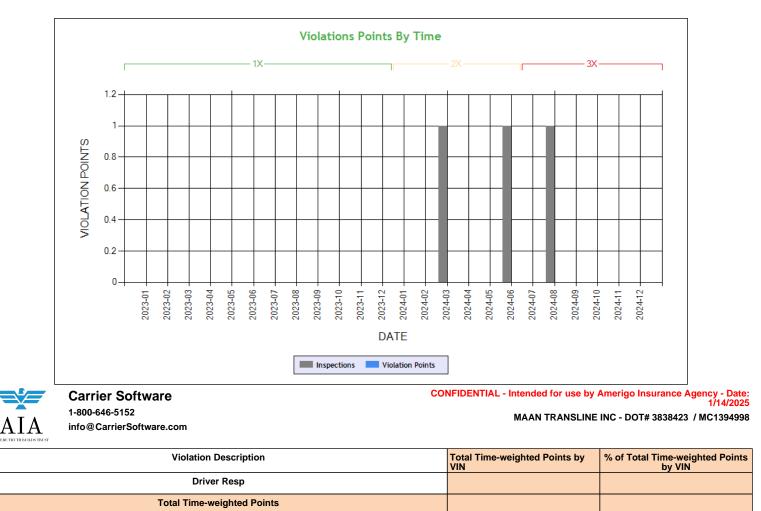

Inspection Violations & OOS Counts - Chart ToC

| Inspection Violations & O | OS Counts - Table ToC |            |                 |         |
|---------------------------|-----------------------|------------|-----------------|---------|
| Date Range                | Inspections           | Violations | Out-of-Services | Crashes |
| TOTAL                     | 3                     | 5          | 1               | 1       |
| 1 - 6 months              | 1                     | 2          | 0               | 0       |
| 7 - 12 months             | 2                     | 3          | 1               | 0       |
| 13 - 18 months            | 0                     | 0          | 0               | 0       |
| 19 - 24 months            | 0                     | 0          | 0               | 1       |
| 25 - 30 months            | 0                     | 0          | 0               | 0       |
| 31 - 36 months            | 0                     | 0          | 0               | 0       |
| 37 - 42 months            | 0                     | 0          | 0               | 0       |
| 43 - 48 months            | 0                     | 0          | 0               | 0       |