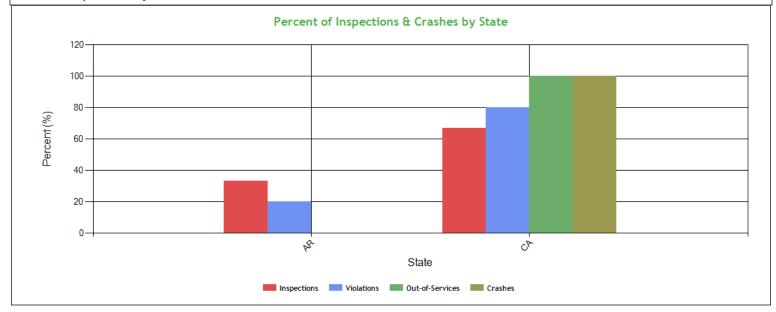

#### Percent of Insp & Crash by State - Chart ToC

| Percent of Ins | p & Crash by Si | tate - Table ( | based on Inspe | ction data from | the last 4 year | s) ToC   |         |         |  |
|----------------|-----------------|----------------|----------------|-----------------|-----------------|----------|---------|---------|--|
| Circle.        | Inspe           | ctions         | Viola          | tions           | Out-of-S        | Services | Crashes |         |  |
| State          | Total           | Percent        | Total          | Percent         | Total           | Percent  | Total   | Percent |  |
|                | 3               | 100            | 5              | 100             | 1               | 100      | 1       | 100     |  |
| AR             | 1               | 33.3           | 1              | 20              | 0               | 0        | 0       | 0       |  |
| CA             | 2               | 66.7           | 4              | 80              | 1               | 100      | 1       | 100     |  |