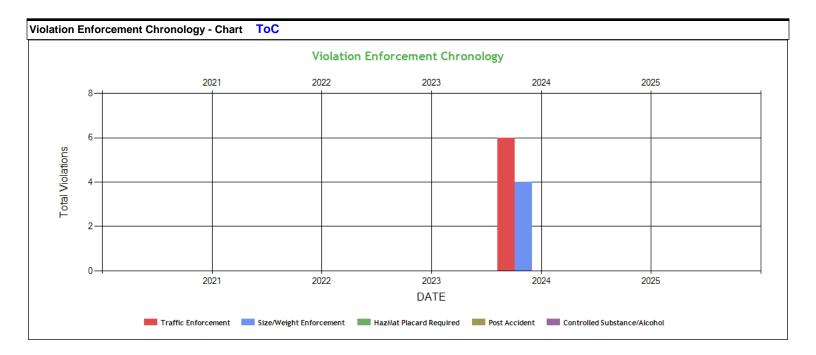

| Violation Enforcement Chronology - Table | ТоС  |      |      |      |      |
|------------------------------------------|------|------|------|------|------|
|                                          | 2021 | 2022 | 2023 | 2024 | 2025 |
| Traffic Enforcement                      | 0    | 0    | 0    | 6    | 0    |
| Size/Weight Enforcement                  | 0    | 0    | 0    | 4    | 0    |
| HazMat Placard Required                  | 0    | 0    | 0    | 0    | 0    |
| Post Accident                            | 0    | 0    | 0    | 0    | 0    |
| Controlled Substance/Alcohol             | 0    | 0    | 0    | 0    | 0    |