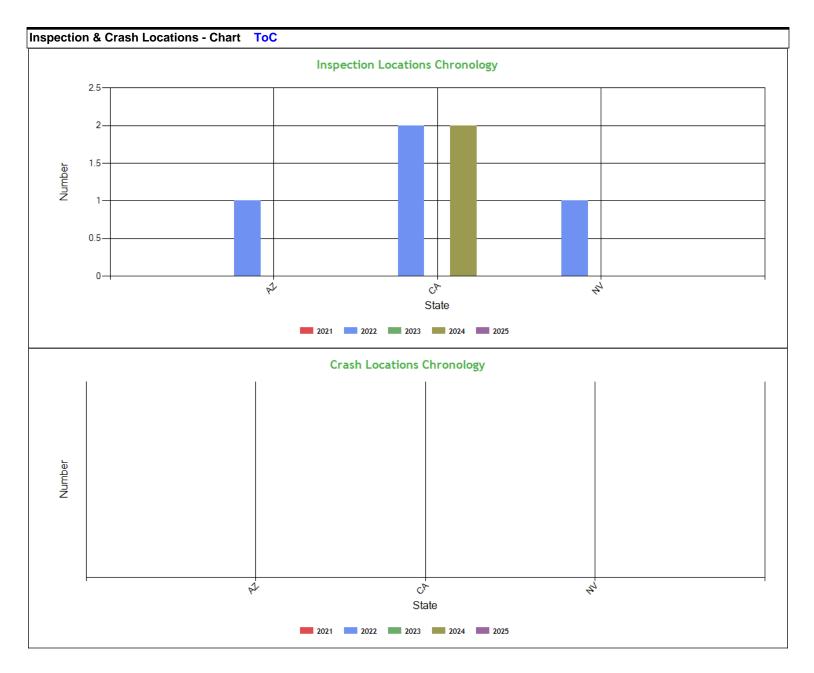

| Inspe     | nspection & Crash Locations - Table ToC |      |          |      |      |            |      |      |                 |      |      |      |         |      |      |      |      |      |      |      |
|-----------|-----------------------------------------|------|----------|------|------|------------|------|------|-----------------|------|------|------|---------|------|------|------|------|------|------|------|
| 01-1-     |                                         | In   | spection | าร   |      | Violations |      |      | Out-of-Services |      |      |      | Crashes |      |      |      |      |      |      |      |
| State     | 2021                                    | 2022 | 2023     | 2024 | 2025 | 2021       | 2022 | 2023 | 2024            | 2025 | 2021 | 2022 | 2023    | 2024 | 2025 | 2021 | 2022 | 2023 | 2024 | 2025 |
| TOTA<br>L | 0                                       | 4    | 0        | 2    | 0    | 0          | 0    | 0    | 0               | 0    | 0    | 0    | 0       | 0    | 0    | 0    | 0    | 0    | 0    | 0    |
| AZ        | 0                                       | 1    | 0        | 0    | 0    | 0          | 0    | 0    | 0               | 0    | 0    | 0    | 0       | 0    | 0    | 0    | 0    | 0    | 0    | 0    |
| CA        | 0                                       | 2    | 0        | 2    | 0    | 0          | 0    | 0    | 0               | 0    | 0    | 0    | 0       | 0    | 0    | 0    | 0    | 0    | 0    | 0    |
| NV        | 0                                       | 1    | 0        | 0    | 0    | 0          | 0    | 0    | 0               | 0    | 0    | 0    | 0       | 0    | 0    | 0    | 0    | 0    | 0    | 0    |