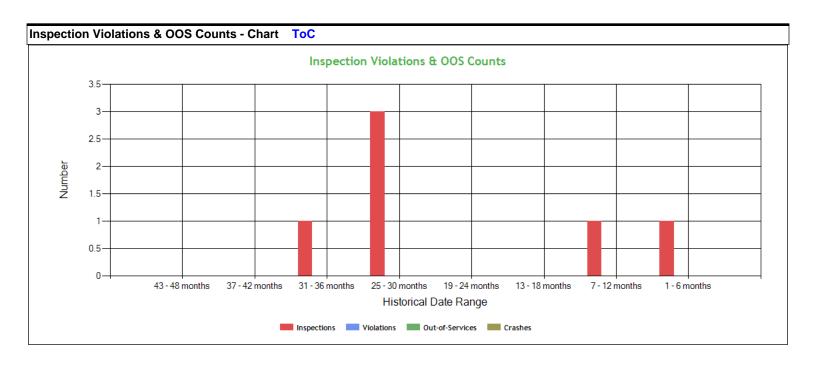

| Inspection Violations & OO | S Counts - Table ToC |            |                 |         |
|----------------------------|----------------------|------------|-----------------|---------|
| Date Range                 | Inspections          | Violations | Out-of-Services | Crashes |
| TOTAL                      | 6                    | 0          | 0               | 0       |
| 1 - 6 months               | 1                    | 0          | 0               | 0       |
| 7 - 12 months              | 1                    | 0          | 0               | 0       |
| 13 - 18 months             | 0                    | 0          | 0               | 0       |
| 19 - 24 months             | 0                    | 0          | 0               | 0       |
| 25 - 30 months             | 3                    | 0          | 0               | 0       |
| 31 - 36 months             | 1                    | 0          | 0               | 0       |
| 37 - 42 months             | 0                    | 0          | 0               | 0       |
| 43 - 48 months             | 0                    | 0          | 0               | 0       |