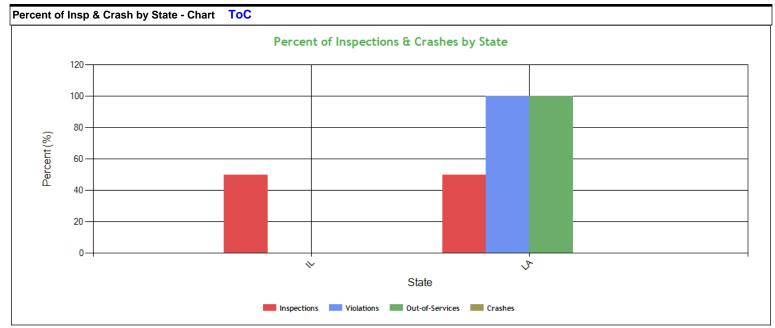

| Percent of Insp | o & Crash by S | tate - Table ( | (based on Inspection data from the last 4 years) ToC |         |          |          |         |         |  |
|-----------------|----------------|----------------|------------------------------------------------------|---------|----------|----------|---------|---------|--|
| 01.11           | Inspe          | ctions         | Viola                                                | tions   | Out-of-S | Services | Crashes |         |  |
| State           | Total          | Percent        | Total                                                | Percent | Total    | Percent  | Total   | Percent |  |
|                 | 2              | 100            | 2                                                    | 100     | 1        | 100      | 0       | 100     |  |
| IL              | 1              | 50             | 0                                                    | 0       | 0        | 0        | 0       | 0       |  |
| LA              | 1              | 50             | 2                                                    | 100     | 1        | 100      | 0       | 0       |  |