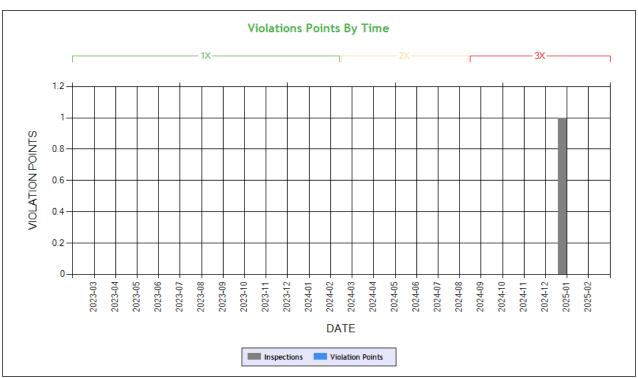

| Inspection Summary By Month (based on inspections from the last 4 years) ToC |                                                                                                                                       |                                |       |   |   |   |  |  |  |  |
|------------------------------------------------------------------------------|---------------------------------------------------------------------------------------------------------------------------------------|--------------------------------|-------|---|---|---|--|--|--|--|
| Year-Month                                                                   | Year-Month Number of Inspections Number of Power Units Total Violations Total OOS Inspections Total Severity Points Number of Crashes |                                |       |   |   |   |  |  |  |  |
| 2025-01                                                                      | 1                                                                                                                                     | 1 0                            |       | 0 | 0 | 0 |  |  |  |  |
| 2023-01                                                                      | 2023-01 1 1 3 1 14 0                                                                                                                  |                                |       |   |   |   |  |  |  |  |
| Note: The most recent mont                                                   | h's counts may not include a                                                                                                          | II the inspections for that mo | onth. |   |   |   |  |  |  |  |