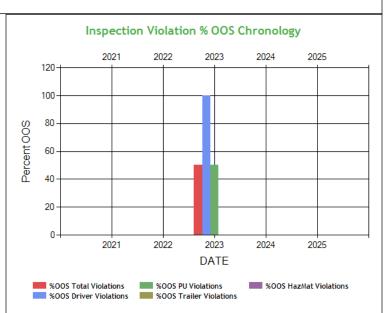

| Inspection Violation % OOS Chronology | - Table ToC |      |      |      |      |
|---------------------------------------|-------------|------|------|------|------|
|                                       | 2021        | 2022 | 2023 | 2024 | 2025 |
| Total Violations                      | 0           | 0    | 2    | 0    | 0    |
| Total Out Of Services                 | 0           | 0    | 1    | 0    | 0    |
| %OOS Total Violations                 | 0           | 0    | 50.0 | 0    | 0    |
| Total Driver Violations               | 0           | 0    | 1    | 0    | 0    |
| Total Driver Out Of Services          | 0           | 0    | 1    | 0    | 0    |
| %OOS Driver Violations                | 0           | 0    | 100  | 0    | 0    |
| Total PU Violations                   | 0           | 0    | 2    | 0    | 0    |
| Total PU Out Of Services              | 0           | 0    | 1    | 0    | 0    |
| %OOS PU Violations                    | 0           | 0    | 50.0 | 0    | 0    |
| Total Trailer Violations              | 0           | 0    | 0    | 0    | 0    |
| Total Trailer Out Of Services         | 0           | 0    | 0    | 0    | 0    |
| %OOS Trailer Violations               | 0           | 0    | 0    | 0    | 0    |
| Total Hazmat Violations               | 0           | 0    | 0    | 0    | 0    |
| Total Hazmat Out Of Services          | 0           | 0    | 0    | 0    | 0    |
| %OOS HazMat Violations                | 0           | 0    | 0    | 0    | 0    |