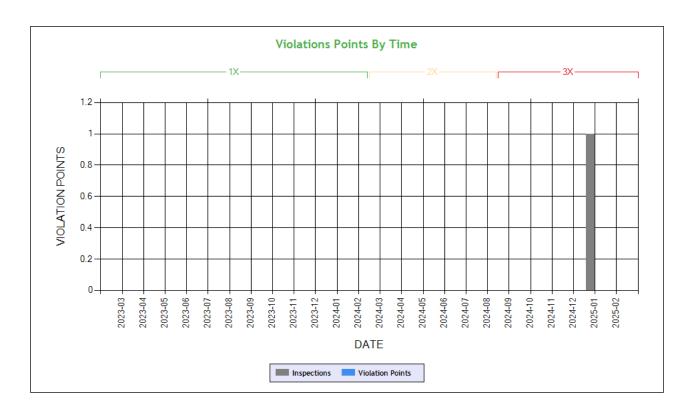

| Inspection Summary By Month (based on inspections from the last 4 years) ToC |                                                                                                                                       |                                |       |   |   |   |  |  |  |  |
|------------------------------------------------------------------------------|---------------------------------------------------------------------------------------------------------------------------------------|--------------------------------|-------|---|---|---|--|--|--|--|
| Year-Month                                                                   | Year-Month Number of Inspections Number of Power Units Total Violations Total OOS Inspections Total Severity Points Number of Crashes |                                |       |   |   |   |  |  |  |  |
| 2025-01                                                                      | 1                                                                                                                                     | 1 0                            |       | 0 | 0 | 0 |  |  |  |  |
| 2023-01                                                                      | 2023-01 1 1 3 1 14 0                                                                                                                  |                                |       |   |   |   |  |  |  |  |
| Note: The most recent mont                                                   | h's counts may not include a                                                                                                          | II the inspections for that mo | onth. |   |   |   |  |  |  |  |