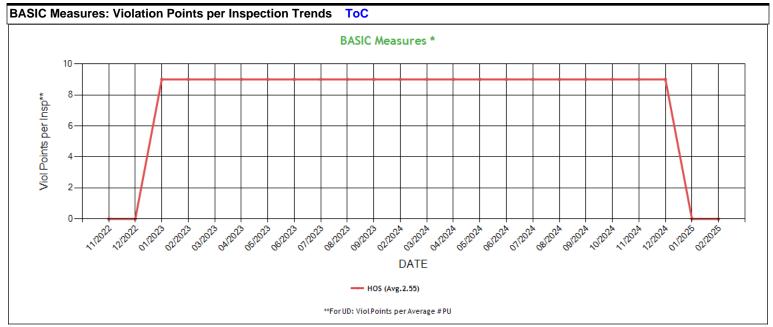

0

04/2022

| WHERE TRUTH BUILDS | STRUST        |              |                 |                |              |                  |               |             |                 |               |       |                 |               |       |                 |
|--------------------|---------------|--------------|-----------------|----------------|--------------|------------------|---------------|-------------|-----------------|---------------|-------|-----------------|---------------|-------|-----------------|
| BASIC              | Measures      | s * - Tabl   | e ToC           |                |              |                  |               |             |                 |               |       |                 |               |       |                 |
| UD-Unsafe          | Driving, HOS  | -Hours of Se | rvice, DF-Dri   | ver Fitness,   | CS-Controlle | d Substance      | s, VM-Vehicl  | e Maintenan | ce              |               |       |                 |               |       |                 |
| Date               | UD<br>Measure | UD AC        | UD with<br>Viol | HOS<br>Measure | HOS AC       | HOS with<br>Viol | DF<br>Measure | DF AC       | DF with<br>Viol | CS<br>Measure | CS AC | CS with<br>Viol | VM<br>Measure | VM AC | VM with<br>Viol |
| 02/2025            | 0.00          | N            | 0               | 0.00           | N            | 0                | 0.00          | N           | 0               | 0.00          | N     | 0               | 0.00          | N     | 0               |
| 01/2025            | 0.00          | Ν            | 0               | 0.00           | N            | 0                | 0.00          | Ν           | 0               | 0.00          | Ν     | 0               | 0.00          | Ν     | 0               |
| 12/2024            | 0.00          | N            | 0               | 9.00           | N            | 1                | 0.00          | N           | 0               | 0.00          | N     | 0               | 0.00          | N     | 0               |
| 11/2024            | 0.00          | N            | 0               | 9.00           | N            | 1                | 0.00          | Ν           | 0               | 0.00          | Ν     | 0               | 0.00          | N     | 0               |
| 10/2024            | 0.00          | Ν            | 0               | 9.00           | N            | 1                | 0.00          | Ν           | 0               | 0.00          | Ν     | 0               | 0.00          | Ν     | 0               |
| 09/2024            | 0.00          | N            | 0               | 9.00           | N            | 1                | 0.00          | N           | 0               | 0.00          | N     | 0               | 0.00          | N     | 0               |
| 08/2024            | 0.00          | Ν            | 0               | 9.00           | N            | 1                | 0.00          | Ν           | 0               | 0.00          | Ν     | 0               | 0.00          | N     | 0               |
| 07/2024            | 0.00          | Ν            | 0               | 9.00           | N            | 1                | 0.00          | Ν           | 0               | 0.00          | Ν     | 0               | 0.00          | Ν     | 0               |
| 06/2024            | 0.00          | N            | 0               | 9.00           | N            | 1                | 0.00          | N           | 0               | 0.00          | N     | 0               | 0.00          | N     | 0               |
| 05/2024            | 0.00          | N            | 0               | 9.00           | N            | 1                | 0.00          | N           | 0               | 0.00          | N     | 0               | 0.00          | N     | 0               |
| 04/2024            | 0.00          | N            | 0               | 9.00           | N            | 1                | 0.00          | N           | 0               | 0.00          | N     | 0               | 0.00          | N     | 0               |
| 03/2024            | 0.00          | N            | 0               | 9.00           | N            | 1                | 0.00          | N           | 0               | 0.00          | N     | 0               | 0.00          | N     | 0               |
| 02/2024            | 0.00          | N            | 0               | 9.00           | N            | 1                | 0.00          | N           | 0               | 0.00          | N     | 0               | 0.00          | N     | 0               |
| 09/2023            | 0.00          | N            | 0               | 9.00           | N            | 1                | 0.00          | N           | 0               | 0.00          | N     | 0               | 0.00          | N     | 0               |
| 08/2023            | 0.00          | Ν            | 0               | 9.00           | N            | 1                | 0.00          | Ν           | 0               | 0.00          | Ν     | 0               | 0.00          | Ν     | 0               |
| 07/2023            | 0.00          | Ν            | 0               | 9.00           | N            | 1                | 0.00          | Ν           | 0               | 0.00          | Ν     | 0               | 0.00          | N     | 0               |
| 06/2023            | 0.00          | Ν            | 0               | 9.00           | N            | 1                | 0.00          | Ν           | 0               | 0.00          | Ν     | 0               | 0.00          | Ν     | 0               |
| 05/2023            | 0.00          | N            | 0               | 9.00           | N            | 1                | 0.00          | N           | 0               | 0.00          | N     | 0               | 0.00          | N     | 0               |
| 04/2023            | 0.00          | Ν            | 0               | 9.00           | N            | 1                | 0.00          | Ν           | 0               | 0.00          | Ν     | 0               | 0.00          | N     | 0               |
| 03/2023            | 0.00          | Ν            | 0               | 9.00           | N            | 1                | 0.00          | Ν           | 0               | 0.00          | Ν     | 0               | 0.00          | Ν     | 0               |
| 02/2023            | 0.00          | Ν            | 0               | 9.00           | N            | 1                | 0.00          | Ν           | 0               | 0.00          | Ν     | 0               | 0.00          | Ν     | 0               |
| 01/2023            | 0.00          | N            | 0               | 9.00           | N            | 1                | 0.00          | Ν           | 0               | 0.00          | Ν     | 0               | 0.00          | Ν     | 0               |
| 12/2022            | 0.00          | N            | 0               | 0.00           | N            | 0                | 0.00          | N           | 0               | 0.00          | N     | 0               | 0.00          | N     | 0               |
| 11/2022            | 0.00          | N            | 0               | 0.00           | N            | 0                | 0.00          | N           | 0               | 0.00          | N     | 0               | 0.00          | N     | 0               |
| 10/2022            | 0.00          | N            | 0               | 0.00           | N            | 0                | 0.00          | N           | 0               | 0.00          | N     | 0               | 0.00          | N     | 0               |
| 09/2022            | 0.00          | N            | 0               | 0.00           | N            | 0                | 0.00          | N           | 0               | 0.00          | N     | 0               | 0.00          | N     | 0               |
| 08/2022            | 0.00          | N            | 0               | 0.00           | N            | 0                | 0.00          | N           | 0               | 0.00          | N     | 0               | 0.00          | N     | 0               |
| 07/2022            | 0.00          | N            | 0               | 0.00           | N            | 0                | 0.00          | N           | 0               | 0.00          | N     | 0               | 0.00          | N     | 0               |
| 06/2022            | 0.00          | N            | 0               | 0.00           | N            | 0                | 0.00          | N           | 0               | 0.00          | N     | 0               | 0.00          | N     | 0               |
| 05/2022            | 0.00          | N            | 0               | 0.00           | N            | 0                | 0.00          | N           | 0               | 0.00          | N     | 0               | 0.00          | N     | 0               |
| 1                  | 1             |              |                 | 1              |              |                  |               |             |                 |               |       |                 | 1             |       |                 |

<sup>\*</sup> BASIC Measures are the absolute SMS scores that are compared within each Safety Event Group to determine the BASIC Score percentiles.

0.00

| KPI: BASIC Measures                                                                   | by Flee            | t Size a         | nd Cargo | Group            | ToC  |                  |      |                  |      |                  |      |                  |      |                  |
|---------------------------------------------------------------------------------------|--------------------|------------------|----------|------------------|------|------------------|------|------------------|------|------------------|------|------------------|------|------------------|
| Fleet Size: 1-5 PUs                                                                   | leet Size: 1-5 PUs |                  |          |                  |      |                  |      |                  |      |                  |      |                  |      |                  |
| Unsafe Driving Hours of Service Driver Fitness Controlled Substance Maintenance Crash |                    |                  |          |                  |      |                  |      |                  |      |                  |      |                  | sh   |                  |
| Cargo Group (Companies)                                                               | Avg.               | Comp.<br>to Avg. | Avg.     | Comp.<br>to Avg. | Avg. | Comp.<br>to Avg. | Avg. | Comp.<br>to Avg. | Avg. | Comp.<br>to Avg. | Avg. | Comp.<br>to Avg. | Avg. | Comp.<br>to Avg. |
| Bulk Goods (249353)                                                                   | 0.76               | Better           | 0.22     | Better           | 0.13 | Better           | 0.01 | Better           | 1.70 | Better           | 0.01 | Better           | 0.06 | Better           |
| General Freight (482480)                                                              | 0.78               | Better           | 0.23     | Better           | 0.20 | Better           | 0.02 | Better           | 1.90 | Better           | 0.01 | Better           | 0.06 | Better           |
| Refrigerated (63617)                                                                  | 1.51               | Better           | 0.55     | Better           | 0.16 | Better           | 0.02 | Better           | 2.62 | Better           | 0.01 | Better           | 0.11 | Better           |
| SS FREIGHT CARGO                                                                      | 0.0                | 0                | 0.0      | 0                | 0.0  | 0                | 0.0  | 0                | 0.0  | 0                | 0.0  | 0                | 0.0  | 00               |