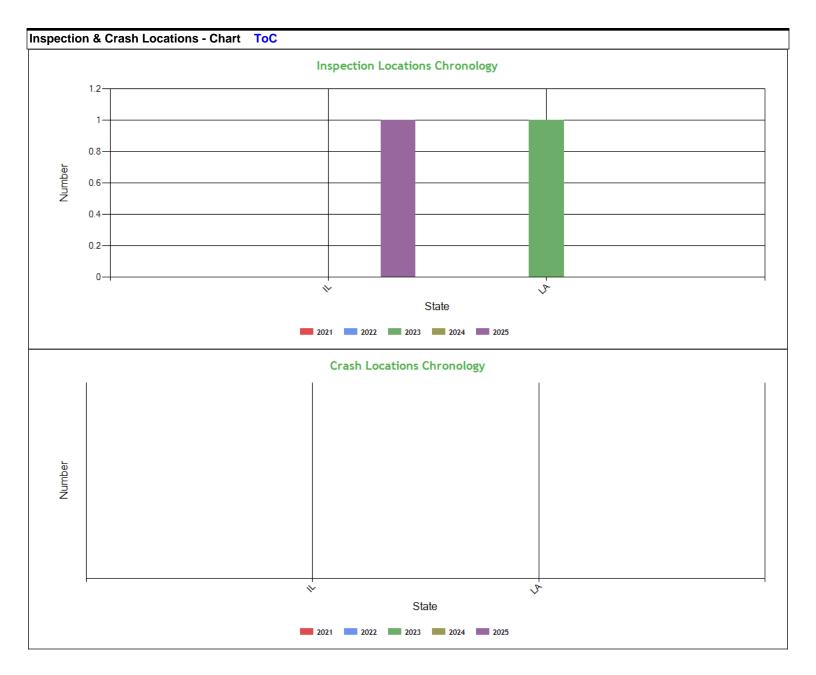

| Insped    | nspection & Crash Locations - Table ToC |      |          |      |      |      |                         |           |   |   |      |      |           |      |      |      |      |         |      |      |
|-----------|-----------------------------------------|------|----------|------|------|------|-------------------------|-----------|---|---|------|------|-----------|------|------|------|------|---------|------|------|
| 24.44     |                                         | In   | spection | าร   |      |      | \                       | /iolation | s |   |      | Out  | -of-Servi | ices |      |      |      | Crashes |      |      |
| State     | 2021                                    | 2022 | 2023     | 2024 | 2025 | 2021 | 021 2022 2023 2024 2025 |           |   |   | 2021 | 2022 | 2023      | 2024 | 2025 | 2021 | 2022 | 2023    | 2024 | 2025 |
| TOTA<br>L | 0                                       | 0    | 1        | 0    | 1    | 0    | 0                       | 2         | 0 | 0 | 0    | 0    | 1         | 0    | 0    | 0    | 0    | 0       | 0    | 0    |
| IL        | 0                                       | 0    | 0        | 0    | 1    | 0    | 0                       | 0         | 0 | 0 | 0    | 0    | 0         | 0    | 0    | 0    | 0    | 0       | 0    | 0    |
| LA        | 0                                       | 0    | 1        | 0    | 0    | 0    | 0                       | 2         | 0 | 0 | 0    | 0    | 1         | 0    | 0    | 0    | 0    | 0       | 0    | 0    |