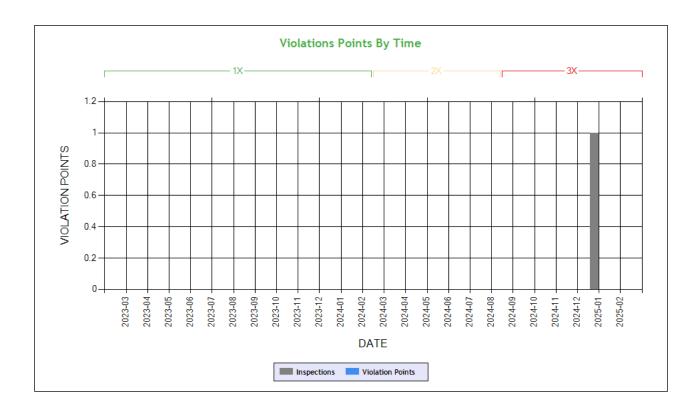

| Inspection Summary By Month (based on inspections from the last 4 years) ToC |                                                                                                                                       |                                |       |   |   |   |  |  |  |  |
|------------------------------------------------------------------------------|---------------------------------------------------------------------------------------------------------------------------------------|--------------------------------|-------|---|---|---|--|--|--|--|
| Year-Month                                                                   | Year-Month Number of Inspections Number of Power Units Total Violations Total OOS Inspections Total Severity Points Number of Crashes |                                |       |   |   |   |  |  |  |  |
| 2025-01                                                                      | 1                                                                                                                                     | 1 0                            |       | 0 | 0 | 0 |  |  |  |  |
| 2023-01                                                                      | 2023-01 1 1 3 1 14 0                                                                                                                  |                                |       |   |   |   |  |  |  |  |
| Note: The most recent mont                                                   | h's counts may not include a                                                                                                          | II the inspections for that mo | onth. |   |   |   |  |  |  |  |