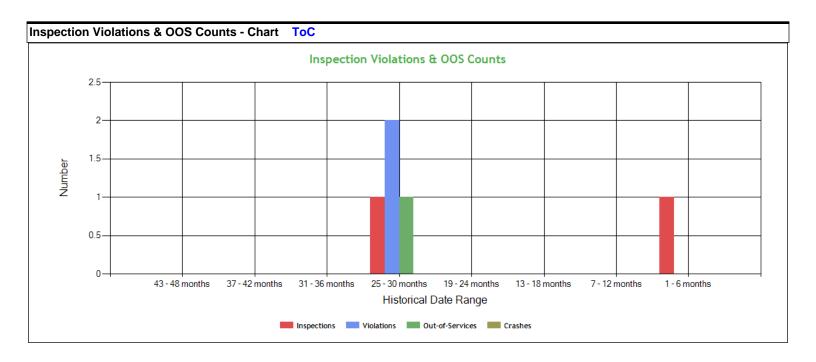

| Inspection Violations & OO | S Counts - Table ToC |            |                 |         |
|----------------------------|----------------------|------------|-----------------|---------|
| Date Range                 | Inspections          | Violations | Out-of-Services | Crashes |
| TOTAL                      | 2                    | 2          | 1               | 0       |
| 1 - 6 months               | 1                    | 0          | 0               | 0       |
| 7 - 12 months              | 0                    | 0          | 0               | 0       |
| 13 - 18 months             | 0                    | 0          | 0               | 0       |
| 19 - 24 months             | 0                    | 0          | 0               | 0       |
| 25 - 30 months             | 1                    | 2          | 1               | 0       |
| 31 - 36 months             | 0                    | 0          | 0               | 0       |
| 37 - 42 months             | 0                    | 0          | 0               | 0       |
| 43 - 48 months             | 0                    | 0          | 0               | 0       |