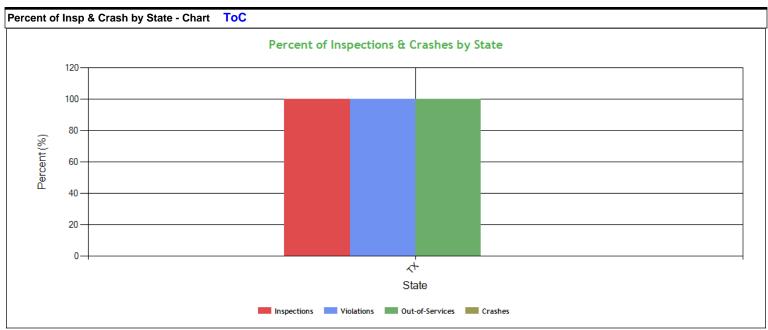

Carrier Software
1-800-646-5152
info@CarrierSoftware.com

| Percent of Insp | Percent of Insp & Crash by State - Table (based on Inspection data from the last 4 years) ToC |         |                            |         |       |         |         |         |  |
|-----------------|-----------------------------------------------------------------------------------------------|---------|----------------------------|---------|-------|---------|---------|---------|--|
| Ctata           | Inspe                                                                                         | ctions  | Violations Out-of-Services |         |       |         | Crashes |         |  |
| State           | Total                                                                                         | Percent | Total                      | Percent | Total | Percent | Total   | Percent |  |
|                 | 1                                                                                             | 100     | 4                          | 100     | 1     | 100     | 0       | 100     |  |
| TX              | 1                                                                                             | 100     | 4                          | 100     | 1     | 100     | 0       | 0       |  |