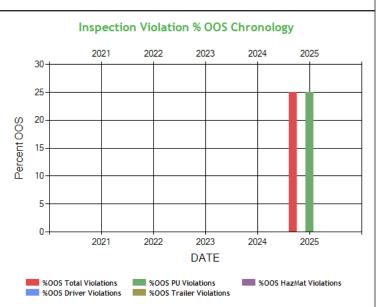

| Inspection Violation % OOS Chronology - Ta | ble ToC |      |      |      |       |
|--------------------------------------------|---------|------|------|------|-------|
|                                            | 2021    | 2022 | 2023 | 2024 | 2025  |
| Total Violations                           | 0       | 0    | 0    | 0    | 4     |
| Total Out Of Services                      | 0       | 0    | 0    | 0    | 1     |
| %OOS Total Violations                      | 0       | 0    | 0    | 0    | 25.00 |
| Total Driver Violations                    | 0       | 0    | 0    | 0    | 0     |
| Total Driver Out Of Services               | 0       | 0    | 0    | 0    | 0     |
| %OOS Driver Violations                     | 0       | 0    | 0    | 0    | 0     |
| Total PU Violations                        | 0       | 0    | 0    | 0    | 4     |
| Total PU Out Of Services                   | 0       | 0    | 0    | 0    | 1     |
| %OOS PU Violations                         | 0       | 0    | 0    | 0    | 25.00 |
| Total Trailer Violations                   | 0       | 0    | 0    | 0    | 0     |
| Total Trailer Out Of Services              | 0       | 0    | 0    | 0    | 0     |
| %OOS Trailer Violations                    | 0       | 0    | 0    | 0    | 0     |
| Total Hazmat Violations                    | 0       | 0    | 0    | 0    | 0     |
| Total Hazmat Out Of Services               | 0       | 0    | 0    | 0    | 0     |
| %OOS HazMat Violations                     | 0       | 0    | 0    | 0    | 0     |