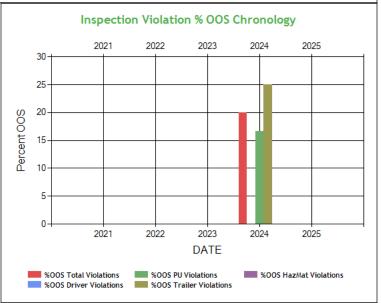

| Inspection Violation % OOS Chronology | / - Table ToC |      |      |       |      |
|---------------------------------------|---------------|------|------|-------|------|
|                                       | 2021          | 2022 | 2023 | 2024  | 2025 |
| Total Violations                      | 0             | 0    | 6    | 10    | 0    |
| Total Out Of Services                 | 0             | 0    | 0    | 2     | 0    |
| %OOS Total Violations                 | 0             | 0    | 0    | 20.0  | 0    |
| Total Driver Violations               | 0             | 0    | 2    | 3     | 0    |
| Total Driver Out Of Services          | 0             | 0    | 0    | 0     | 0    |
| %OOS Driver Violations                | 0             | 0    | 0    | 0     | 0    |
| Total PU Violations                   | 0             | 0    | 3    | 6     | 0    |
| Total PU Out Of Services              | 0             | 0    | 0    | 1     | 0    |
| %OOS PU Violations                    | 0             | 0    | 0    | 16.67 | 0    |
| Total Trailer Violations              | 0             | 0    | 3    | 4     | 0    |
| Total Trailer Out Of Services         | 0             | 0    | 0    | 1     | 0    |
| %OOS Trailer Violations               | 0             | 0    | 0    | 25.00 | 0    |
| Total Hazmat Violations               | 0             | 0    | 0    | 0     | 0    |
| Total Hazmat Out Of Services          | 0             | 0    | 0    | 0     | 0    |
| %OOS HazMat Violations                | 0             | 0    | 0    | 0     | 0    |