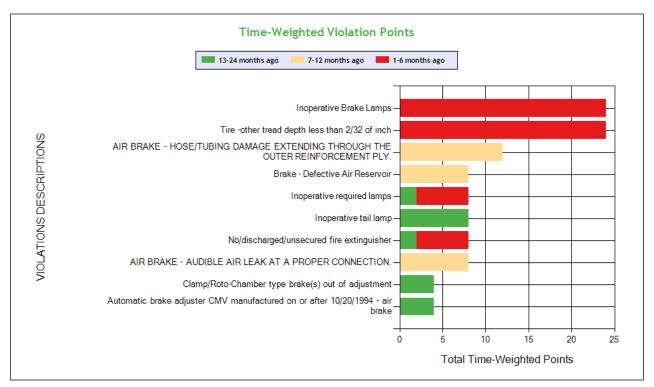

| Severe Violation | ons (i.e. those with >= 8 points) - Table: 1   | Violations | 2 occu          | rrences        | ToC                  |                    |                     |                     |                     |                     |                          |   |
|------------------|------------------------------------------------|------------|-----------------|----------------|----------------------|--------------------|---------------------|---------------------|---------------------|---------------------|--------------------------|---|
| Code             | Description                                    | Category   | BASIC<br>Weight | Total<br>count | Last 6<br>month<br>s | 7-12<br>month<br>s | 13-18<br>month<br>s | 19-24<br>month<br>s | 25-31<br>month<br>s | 32-36<br>month<br>s | Over<br>36<br>month<br>s |   |
| 393.75C          | Tire -other tread depth less than 2/32 of inch | -          | Tires           | 8              | 2                    | 2                  | 0                   | 0                   | 0                   | 0                   | 0                        | 0 |

| BASIC                                | Violation Group                         | Code           | Description                                                                                                                                                          | # of Violations | # of OOS Violations | Severity Points |
|--------------------------------------|-----------------------------------------|----------------|----------------------------------------------------------------------------------------------------------------------------------------------------------------------|-----------------|---------------------|-----------------|
| Vehicle Maintenance                  | Tires                                   | 393.75C        | Tire -other tread depth less than 2/32 of inch                                                                                                                       | 1               | 0                   | 8               |
| Vehicle Maintenance                  | Lighting                                | 393.9BRKLAMP   | Inoperative Brake<br>Lamps                                                                                                                                           | 1               | 1                   | 6               |
| Unsafe Driving                       | Dangerous Driving                       | 392.2C         | Failure to obey traffic control device                                                                                                                               | 1               | 0                   | 5               |
| Vehicle Maintenance                  | Brakes All Others                       | 393.45DB       | AIR BRAKE - AUDIBLE AIR LEAK AT A PROPER CONNECTION.                                                                                                                 | 1               | 0                   | 4               |
| Vehicle Maintenance                  | Brakes All Others                       | 393.45B2BHTD   | AIR BRAKE -<br>HOSE/TUBING<br>DAMAGE EXTENDING<br>THROUGH THE<br>OUTER<br>REINFORCEMENT<br>PLY.                                                                      | 1               | 1                   | 4               |
| Vehicle Maintenance                  | Brakes All Others                       | 396.3A1AR      | Brake - Defective Air<br>Reservoir                                                                                                                                   | 1               | 0                   | 4               |
| Unsafe Driving                       | Speeding 2                              | 392.2SLLS2     | State/Local Laws -<br>Speeding 6-10 miles per<br>hour over the speed limit                                                                                           | 2               | 0                   | 4               |
| Vehicle Maintenance                  | Brakes Out of<br>Adjustment             | 393.47E        | Clamp/Roto-Chamber<br>type brake(s) out of<br>adjustment                                                                                                             | 1               | 0                   | 4               |
| Vehicle Maintenance                  | Brakes, All Others                      | 393.53B        | Automatic brake adjuster<br>CMV manufactured on<br>or after 10/20/1994 - air<br>brake                                                                                | 1               | 0                   | 4               |
| Vehicle Maintenance                  | Emergency Equipment                     | 393.95A        | No/discharged/unsecure d fire extinguisher                                                                                                                           | 2               | 0                   | 2               |
| Vehicle Maintenance                  | Clearance Identification<br>Lamps/Other | 393.9          | Inoperative required lamps                                                                                                                                           | 2               | 0                   | 2               |
| Hours-Of-Service (HOS)<br>Compliance | Other Log/Form &<br>Manner              | 395.30B1ELDDFR | HOS (ELD) - DRIVER<br>FAILING TO REVIEW<br>RECORDS AND<br>CERTIFY THE<br>ACCURACY OF THE<br>INFORMATION.                                                             | 1               | 0                   | 1               |
| Unsafe Driving                       | Not used in SMS<br>Calculation          | 392.2          | Operating a commercial motor vehicle not in accordance with the laws, ordinances, and regulations of the jurisdiction in which it is being operated - Unsafe Driving | 1               | 0                   | 0               |

| of Violations: 16 Total Severity: 56 based on inspections in the last 2 | years                |                    |                    |
|-------------------------------------------------------------------------|----------------------|--------------------|--------------------|
| iolation Unit: Driver                                                   | # of Violations: 5   | Total Severity: 14 | % of Total: 25%    |
| Viol. Group: Speeding 2                                                 | # of Violations: 2   | Total Severity: 8  | % of Total: 14.29% |
| Violation                                                               | Number of Occurences | Viol. Severity     | Total Severity     |
| 392.2SLLS2:State/Local Laws - Speeding 6-10 miles per hour ov           | 2                    | 4                  | 8                  |
| Viol. Group: Dangerous Driving                                          | # of Violations: 1   | Total Severity: 5  | % of Total: 8.93%  |
| 392.2C:Failure to obey traffic control device                           | 1                    | 5                  | 5                  |
| Viol. Group: Other Log/Form & Manner                                    | # of Violations: 1   | Total Severity: 1  | % of Total: 1.79%  |
| 395.30B1ELDDFR:HOS (ELD) - DRIVER FAILING TO REVIEW RECORDS AND C       | 1                    | 1                  | 1                  |
| Viol. Group: Not used in SMS Calculation                                | # of Violations: 1   | Total Severity: 0  | % of Total: 0%     |
| 392.2:Operating a commercial motor vehicle not in accord                | 1                    | 0                  | 0                  |
| iolation Unit: Power Unit                                               | # of Violations: 4   | Total Severity: 10 | % of Total: 17.86% |
| Viol. Group: Emergency Equipment                                        | # of Violations: 2   | Total Severity: 4  | % of Total: 7.14%  |
| Violation                                                               | Number of Occurences | Viol. Severity     | Total Severity     |
| 393.95A:No/discharged/unsecured fire extinguisher                       | 2                    | 2                  | 4                  |
| Viol. Group: Brakes All Others                                          | # of Violations: 1   | Total Severity: 4  | % of Total: 7.14%  |
| 393.45B2BHTD:AIR BRAKE - HOSE/TUBING DAMAGE EXTENDING THROUGH T         | 1                    | 4                  | 4                  |
| Viol. Group: Clearance Identification Lamps/Other                       | # of Violations: 1   | Total Severity: 2  | % of Total: 3.57%  |
| 393.9:Inoperative required lamps                                        | 1                    | 2                  | 2                  |
| iolation Unit: Trailer                                                  | # of Violations: 7   | Total Severity: 32 | % of Total: 57.14% |
| Viol. Group: Brakes All Others                                          | # of Violations: 3   | Total Severity: 12 | % of Total: 21.43% |
| Violation                                                               | Number of Occurences | Viol. Severity     | Total Severity     |
| 393.45DB:AIR BRAKE - AUDIBLE AIR LEAK AT A PROPER CONNECTIO             | 1                    | 4                  | 4                  |
| 393.53B:Automatic brake adjuster CMV manufactured on or af              | 1                    | 4                  | 4                  |
| 396.3A1AR:Brake - Defective Air Reservoir                               | 1                    | 4                  | 4                  |
| Viol. Group: Tires                                                      | # of Violations: 1   | Total Severity: 8  | % of Total: 14.29% |
| 393.75C:Tire -other tread depth less than 2/32 of inch                  | 1                    | 8                  | 8                  |
| Viol. Group: Lighting                                                   | # of Violations: 1   | Total Severity: 6  | % of Total: 10.71% |
| 393.9BRKLAMP:Inoperative Brake Lamps                                    | 1                    | 6                  | 6                  |
| Viol. Group: Brakes Out of Adjustment                                   | # of Violations: 1   | Total Severity: 4  | % of Total: 7.14%  |
|                                                                         | 1                    |                    |                    |
| 393.47E:Clamp/Roto-Chamber type brake(s) out of adjustment              | 1                    | 4                  | 4                  |