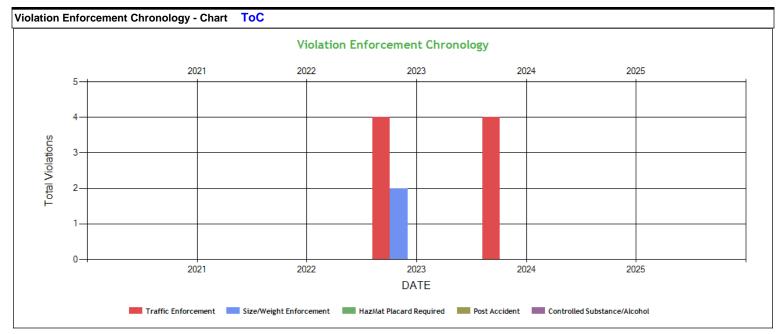

| Violation Enforcement Chronology - Table | ToC  |      |      |      |      |
|------------------------------------------|------|------|------|------|------|
|                                          | 2021 | 2022 | 2023 | 2024 | 2025 |
| Traffic Enforcement                      | 0    | 0    | 4    | 4    | 0    |
| Size/Weight Enforcement                  | 0    | 0    | 2    | 0    | 0    |
| HazMat Placard Required                  | 0    | 0    | 0    | 0    | 0    |
| Post Accident                            | 0    | 0    | 0    | 0    | 0    |
| Controlled Substance/Alcohol             | 0    | 0    | 0    | 0    | 0    |