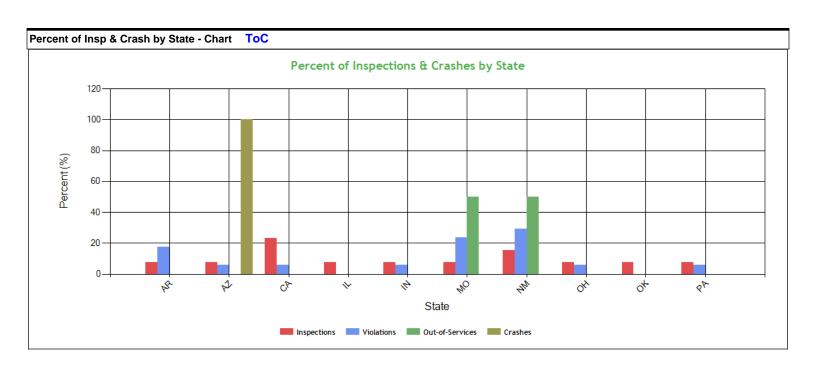

| Percent of Insp & Crash by State - Table (based on Inspection data from the last 4 years) ToC |       |         |       |                            |       |          |         |         |  |
|-----------------------------------------------------------------------------------------------|-------|---------|-------|----------------------------|-------|----------|---------|---------|--|
| 24.4.                                                                                         | Inspe | ctions  | Viola | Violations Out-of-Services |       | Services | Crashes |         |  |
| State                                                                                         | Total | Percent | Total | Percent                    | Total | Percent  | Total   | Percent |  |
|                                                                                               | 13    | 100     | 17    | 100                        | 2     | 100      | 1       | 100     |  |
| AR                                                                                            | 1     | 7.7     | 3     | 17.6                       | 0     | 0        | 0       | 0       |  |
| AZ                                                                                            | 1     | 7.7     | 1     | 5.9                        | 0     | 0        | 1       | 100     |  |
| CA                                                                                            | 3     | 23.1    | 1     | 5.9                        | 0     | 0        | 0       | 0       |  |
| IL                                                                                            | 1     | 7.7     | 0     | 0                          | 0     | 0        | 0       | 0       |  |
| IN                                                                                            | 1     | 7.7     | 1     | 5.9                        | 0     | 0        | 0       | 0       |  |
| MO                                                                                            | 1     | 7.7     | 4     | 23.5                       | 1     | 50       | 0       | 0       |  |
| NM                                                                                            | 2     | 15.4    | 5     | 29.4                       | 1     | 50       | 0       | 0       |  |
| ОН                                                                                            | 1     | 7.7     | 1     | 5.9                        | 0     | 0        | 0       | 0       |  |
| ок                                                                                            | 1     | 7.7     | 0     | 0                          | 0     | 0        | 0       | 0       |  |
| PA                                                                                            | 1     | 7.7     | 1     | 5.9                        | 0     | 0        | 0       | 0       |  |