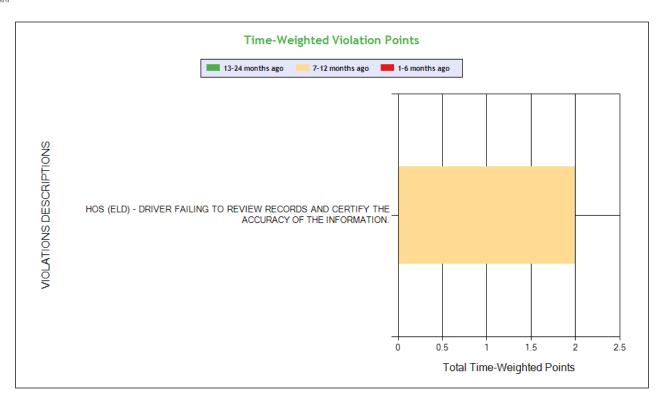

| Inspection Date | Inspection<br>State | BASIC                  | Violation Description                                                                                                                                                        | oos | VIN               | Severity Poin |
|-----------------|---------------------|------------------------|------------------------------------------------------------------------------------------------------------------------------------------------------------------------------|-----|-------------------|---------------|
| 08/15/2024      | NM                  | Unsafe Driving         | 392.2 - Operating a commercial motor vehicle not in accordance with the laws, ordinances, and regulations of the jurisdiction in which it is being operated - Unsafe Driving |     | 3AKJGLDR9HSHR5442 | 0             |
| 07/28/2024      | NM                  | Vehicle<br>Maintenance | 393.75C - Tire -other tread depth less than 2/32 of inch                                                                                                                     |     | 1UYVS2535GM615985 | 8             |
| 07/28/2024      | NM                  | Vehicle<br>Maintenance | 393.9BRKLAMP - Inoperative Brake Lamps                                                                                                                                       |     | 1UYVS2535GM615985 | 6             |
| 07/28/2024      | NM                  | Vehicle<br>Maintenance | 393.9 - Inoperative required lamps                                                                                                                                           | No  | 3AKJGLDR9HSHR5442 | 2             |
| 07/28/2024      | NM                  | Vehicle<br>Maintenance | 393.95A - No/discharged/unsecured fire extinguisher                                                                                                                          | No  | 3AKJGLDR9HSHR5442 | 2             |
| 05/28/2024      | IN                  | Unsafe Driving         | 392.2SLLS2 - State/Local Laws - Speeding 6-10 miles per hour over the speed limit                                                                                            | No  | 1FUJHHDR0LLKY7212 | 4             |
| 04/09/2024      | ОН                  | Vehicle<br>Maintenance | 396.3A1AR - Brake - Defective Air Reservoir                                                                                                                                  |     | 1UYVS2535GM615985 | 4             |
| 03/23/2024      | МО                  | Hours-Of-<br>Service   | 395.30B1ELDDFR - HOS (ELD) - DRIVER FAILING<br>TO REVIEW RECORDS AND CERTIFY THE<br>ACCURACY OF THE INFORMATION.                                                             |     | 1FUJHHDR0LLKY7212 | 1             |
| 03/23/2024      | МО                  | Vehicle<br>Maintenance | 393.45B2BHTD - AIR BRAKE - HOSE/TUBING<br>DAMAGE EXTENDING THROUGH THE OUTER<br>REINFORCEMENT PLY.                                                                           | Yes | 1FUJHHDR0LLKY7212 | 4             |
| 03/23/2024      | МО                  | Vehicle<br>Maintenance | 393.45DB - AIR BRAKE - AUDIBLE AIR LEAK AT A PROPER CONNECTION.                                                                                                              | No  | 1UYVS2535GM615985 | 4             |
| 08/18/2023      | CA                  | Vehicle<br>Maintenance | 393.9 - Inoperative required lamps                                                                                                                                           | No  | 5V8VA5325JT806961 | 2             |
| 07/12/2023      | PA                  | Unsafe Driving         | 392.2C - Failure to obey traffic control device                                                                                                                              | No  | 3AKJGLDR9HSHR5442 | 5             |
| 02/20/2023      | AR                  | Vehicle<br>Maintenance | 393.53B - Automatic brake adjuster CMV manufactured on or after 10/20/1994 - air brake                                                                                       | No  | 1UYVS253XHU891435 | 4             |
| 02/20/2023      | AR                  | Vehicle<br>Maintenance | 393.47E - Clamp/Roto-Chamber type brake(s) out of adjustment                                                                                                                 | No  | 1UYVS253XHU891435 | 4             |
| 02/20/2023      | AR                  | Vehicle<br>Maintenance | 393.95A - No/discharged/unsecured fire extinguisher                                                                                                                          | No  | 3AKJGLDR9HSHR5442 | 2             |
| 01/09/2023      | AZ                  | Unsafe Driving         | 392.2SLLS2 - State/Local Laws - Speeding 6-10 miles per hour over the speed limit                                                                                            | No  | 3AKJGLDR9HSHR5442 | 4             |

| BASIC                                | Violation Group                         | Code           | Description                                                                                                                                                          | # of Violations | # of OOS Violations | Severity Points |
|--------------------------------------|-----------------------------------------|----------------|----------------------------------------------------------------------------------------------------------------------------------------------------------------------|-----------------|---------------------|-----------------|
| Vehicle Maintenance                  | Tires                                   | 393.75C        | Tire -other tread depth less than 2/32 of inch                                                                                                                       | 1               | 0                   | 8               |
| Vehicle Maintenance                  | Lighting                                | 393.9BRKLAMP   | Inoperative Brake<br>Lamps                                                                                                                                           | 1               | 1                   | 6               |
| Unsafe Driving                       | Dangerous Driving                       | 392.2C         | Failure to obey traffic control device                                                                                                                               | 1               | 0                   | 5               |
| Vehicle Maintenance                  | Brakes All Others                       | 393.45DB       | AIR BRAKE - AUDIBLE AIR LEAK AT A PROPER CONNECTION.                                                                                                                 | 1               | 0                   | 4               |
| Vehicle Maintenance                  | Brakes All Others                       | 393.45B2BHTD   | AIR BRAKE -<br>HOSE/TUBING<br>DAMAGE EXTENDING<br>THROUGH THE<br>OUTER<br>REINFORCEMENT<br>PLY.                                                                      | 1               | 1                   | 4               |
| Vehicle Maintenance                  | Brakes All Others                       | 396.3A1AR      | Brake - Defective Air<br>Reservoir                                                                                                                                   | 1               | 0                   | 4               |
| Unsafe Driving                       | Speeding 2                              | 392.2SLLS2     | State/Local Laws -<br>Speeding 6-10 miles per<br>hour over the speed limit                                                                                           | 2               | 0                   | 4               |
| Vehicle Maintenance                  | Brakes Out of<br>Adjustment             | 393.47E        | Clamp/Roto-Chamber<br>type brake(s) out of<br>adjustment                                                                                                             | 1               | 0                   | 4               |
| Vehicle Maintenance                  | Brakes, All Others                      | 393.53B        | Automatic brake adjuster<br>CMV manufactured on<br>or after 10/20/1994 - air<br>brake                                                                                | 1               | 0                   | 4               |
| Vehicle Maintenance                  | Emergency Equipment                     | 393.95A        | No/discharged/unsecure d fire extinguisher                                                                                                                           | 2               | 0                   | 2               |
| Vehicle Maintenance                  | Clearance Identification<br>Lamps/Other | 393.9          | Inoperative required lamps                                                                                                                                           | 2               | 0                   | 2               |
| Hours-Of-Service (HOS)<br>Compliance | Other Log/Form &<br>Manner              | 395.30B1ELDDFR | HOS (ELD) - DRIVER<br>FAILING TO REVIEW<br>RECORDS AND<br>CERTIFY THE<br>ACCURACY OF THE<br>INFORMATION.                                                             | 1               | 0                   | 1               |
| Unsafe Driving                       | Not used in SMS<br>Calculation          | 392.2          | Operating a commercial motor vehicle not in accordance with the laws, ordinances, and regulations of the jurisdiction in which it is being operated - Unsafe Driving | 1               | 0                   | 0               |

| of Violations: 16 Total Severity: 56 based on inspections in the last 2 | years                |                    |                    |
|-------------------------------------------------------------------------|----------------------|--------------------|--------------------|
| iolation Unit: Driver                                                   | # of Violations: 5   | Total Severity: 14 | % of Total: 25%    |
| Viol. Group: Speeding 2                                                 | # of Violations: 2   | Total Severity: 8  | % of Total: 14.29% |
| Violation                                                               | Number of Occurences | Viol. Severity     | Total Severity     |
| 392.2SLLS2:State/Local Laws - Speeding 6-10 miles per hour ov           | 2                    | 4                  | 8                  |
| Viol. Group: Dangerous Driving                                          | # of Violations: 1   | Total Severity: 5  | % of Total: 8.93%  |
| 392.2C:Failure to obey traffic control device                           | 1                    | 5                  | 5                  |
| Viol. Group: Other Log/Form & Manner                                    | # of Violations: 1   | Total Severity: 1  | % of Total: 1.79%  |
| 395.30B1ELDDFR:HOS (ELD) - DRIVER FAILING TO REVIEW RECORDS AND C       | 1                    | 1                  | 1                  |
| Viol. Group: Not used in SMS Calculation                                | # of Violations: 1   | Total Severity: 0  | % of Total: 0%     |
| 392.2:Operating a commercial motor vehicle not in accord                | 1                    | 0                  | 0                  |
| iolation Unit: Power Unit                                               | # of Violations: 4   | Total Severity: 10 | % of Total: 17.86% |
| Viol. Group: Emergency Equipment                                        | # of Violations: 2   | Total Severity: 4  | % of Total: 7.14%  |
| Violation                                                               | Number of Occurences | Viol. Severity     | Total Severity     |
| 393.95A:No/discharged/unsecured fire extinguisher                       | 2                    | 2                  | 4                  |
| Viol. Group: Brakes All Others                                          | # of Violations: 1   | Total Severity: 4  | % of Total: 7.14%  |
| 393.45B2BHTD:AIR BRAKE - HOSE/TUBING DAMAGE EXTENDING THROUGH T         | 1                    | 4                  | 4                  |
| Viol. Group: Clearance Identification Lamps/Other                       | # of Violations: 1   | Total Severity: 2  | % of Total: 3.57%  |
| 393.9:Inoperative required lamps                                        | 1                    | 2                  | 2                  |
| iolation Unit: Trailer                                                  | # of Violations: 7   | Total Severity: 32 | % of Total: 57.14% |
| Viol. Group: Brakes All Others                                          | # of Violations: 3   | Total Severity: 12 | % of Total: 21.43% |
| Violation                                                               | Number of Occurences | Viol. Severity     | Total Severity     |
| 393.45DB:AIR BRAKE - AUDIBLE AIR LEAK AT A PROPER CONNECTIO             | 1                    | 4                  | 4                  |
| 393.53B:Automatic brake adjuster CMV manufactured on or af              | 1                    | 4                  | 4                  |
| 396.3A1AR:Brake - Defective Air Reservoir                               | 1                    | 4                  | 4                  |
| Viol. Group: Tires                                                      | # of Violations: 1   | Total Severity: 8  | % of Total: 14.29% |
| 393.75C:Tire -other tread depth less than 2/32 of inch                  | 1                    | 8                  | 8                  |
| Viol. Group: Lighting                                                   | # of Violations: 1   | Total Severity: 6  | % of Total: 10.71% |
| 393.9BRKLAMP:Inoperative Brake Lamps                                    | 1                    | 6                  | 6                  |
| Viol. Group: Brakes Out of Adjustment                                   | # of Violations: 1   | Total Severity: 4  | % of Total: 7.14%  |
|                                                                         | 1                    |                    |                    |
| 393.47E:Clamp/Roto-Chamber type brake(s) out of adjustment              | 1                    | 4                  | 4                  |