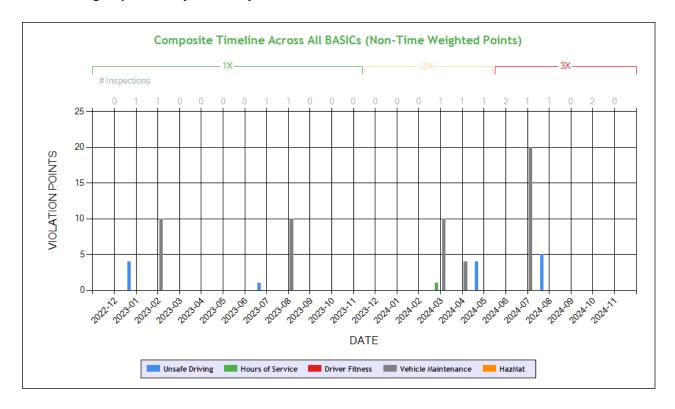

| Date Range     | Inspections | Violations | Out-of-Services | Crashes |
|----------------|-------------|------------|-----------------|---------|
| TOTAL          | 13          | 16         | 2               | 1       |
| 1 - 6 months   | 4           | 5          | 1               | 1       |
| 7 - 12 months  | 5           | 5          | 1               | 0       |
| 13 - 18 months | 2           | 2          | 0               | 0       |
| 19 - 24 months | 2           | 4          | 0               | 0       |
| 25 - 30 months | 0           | 0          | 0               | 0       |
| 31 - 36 months | 0           | 0          | 0               | 0       |
| 37 - 42 months | 0           | 0          | 0               | 0       |
| 43 - 48 months | 0           | 0          | 0               | 0       |