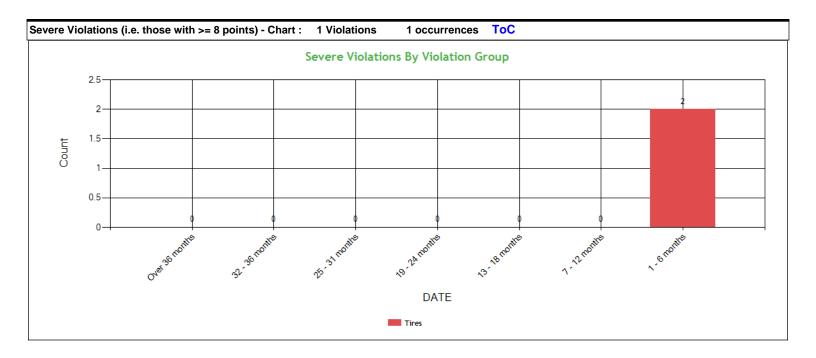

| Severe Violation | ons (i.e. those with >= 8 points) - Table: 1   | Violations | 2 occu          | rrences        | ToC                  |                    |                     |                     |                     |                     |                          |   |
|------------------|------------------------------------------------|------------|-----------------|----------------|----------------------|--------------------|---------------------|---------------------|---------------------|---------------------|--------------------------|---|
| Code             | Description                                    | Category   | BASIC<br>Weight | Total<br>count | Last 6<br>month<br>s | 7-12<br>month<br>s | 13-18<br>month<br>s | 19-24<br>month<br>s | 25-31<br>month<br>s | 32-36<br>month<br>s | Over<br>36<br>month<br>s |   |
| 393.75C          | Tire -other tread depth less than 2/32 of inch | -          | Tires           | 8              | 2                    | 2                  | 0                   | 0                   | 0                   | 0                   | 0                        | 0 |