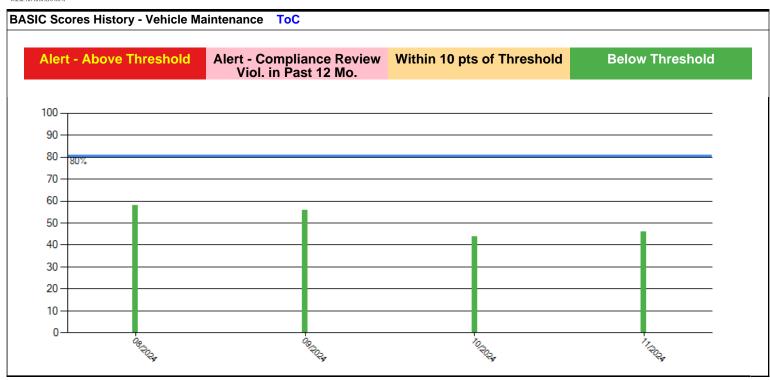

#### Estimated BASIC Scores (as of 11/29/2024)

|                    | Unsafe<br>Driving | Hours of<br>Service |      |      | Vehicle<br>Maintenance | HM<br>Compliance | Crash |
|--------------------|-------------------|---------------------|------|------|------------------------|------------------|-------|
| Relative<br>Scores | 84% 🕙             | 0% 🙃                | 0% ○ | 0% ○ | 46% ⊕                  | 0% ○             | 0% 📀  |
| Alert Status       | ALERT (6)         | No                  | No   | No   | No                     | No               | No    |