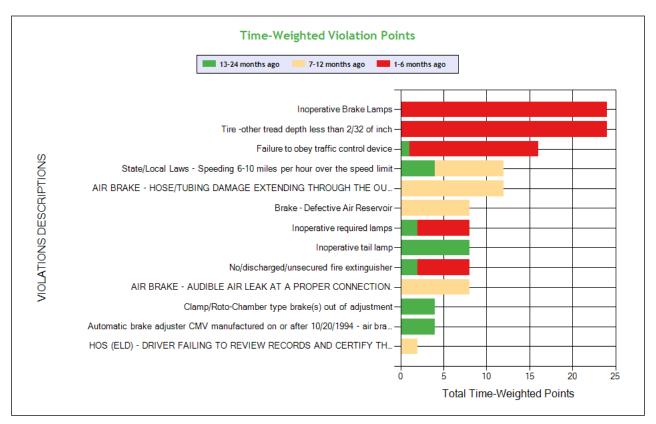

| Severe Violation | ons (i.e. those with >= 8 points) - Table: 1   | Violations | 2 occu          | rrences        | ToC                  |                    |                     |                     |                     |                     |                          |   |
|------------------|------------------------------------------------|------------|-----------------|----------------|----------------------|--------------------|---------------------|---------------------|---------------------|---------------------|--------------------------|---|
| Code             | Description                                    | Category   | BASIC<br>Weight | Total<br>count | Last 6<br>month<br>s | 7-12<br>month<br>s | 13-18<br>month<br>s | 19-24<br>month<br>s | 25-31<br>month<br>s | 32-36<br>month<br>s | Over<br>36<br>month<br>s |   |
| 393.75C          | Tire -other tread depth less than 2/32 of inch | -          | Tires           | 8              | 2                    | 2                  | 0                   | 0                   | 0                   | 0                   | 0                        | 0 |

| Inspection Date | Inspection<br>State | BASIC                  | Violation Description                                                                                                                                                        | oos | VIN               | Severity Poin |
|-----------------|---------------------|------------------------|------------------------------------------------------------------------------------------------------------------------------------------------------------------------------|-----|-------------------|---------------|
| 08/15/2024      | NM                  | Unsafe Driving         | 392.2 - Operating a commercial motor vehicle not in accordance with the laws, ordinances, and regulations of the jurisdiction in which it is being operated - Unsafe Driving |     | 3AKJGLDR9HSHR5442 | 0             |
| 07/28/2024      | NM                  | Vehicle<br>Maintenance | 393.75C - Tire -other tread depth less than 2/32 of inch                                                                                                                     |     | 1UYVS2535GM615985 | 8             |
| 07/28/2024      | NM                  | Vehicle<br>Maintenance | 393.9BRKLAMP - Inoperative Brake Lamps                                                                                                                                       |     | 1UYVS2535GM615985 | 6             |
| 07/28/2024      | NM                  | Vehicle<br>Maintenance | 393.9 - Inoperative required lamps                                                                                                                                           | No  | 3AKJGLDR9HSHR5442 | 2             |
| 07/28/2024      | NM                  | Vehicle<br>Maintenance | 393.95A - No/discharged/unsecured fire extinguisher                                                                                                                          | No  | 3AKJGLDR9HSHR5442 | 2             |
| 05/28/2024      | IN                  | Unsafe Driving         | 392.2SLLS2 - State/Local Laws - Speeding 6-10 miles per hour over the speed limit                                                                                            | No  | 1FUJHHDR0LLKY7212 | 4             |
| 04/09/2024      | ОН                  | Vehicle<br>Maintenance | 396.3A1AR - Brake - Defective Air Reservoir                                                                                                                                  |     | 1UYVS2535GM615985 | 4             |
| 03/23/2024      | МО                  | Hours-Of-<br>Service   | 395.30B1ELDDFR - HOS (ELD) - DRIVER FAILING<br>TO REVIEW RECORDS AND CERTIFY THE<br>ACCURACY OF THE INFORMATION.                                                             |     | 1FUJHHDR0LLKY7212 | 1             |
| 03/23/2024      | МО                  | Vehicle<br>Maintenance | 393.45B2BHTD - AIR BRAKE - HOSE/TUBING<br>DAMAGE EXTENDING THROUGH THE OUTER<br>REINFORCEMENT PLY.                                                                           | Yes | 1FUJHHDR0LLKY7212 | 4             |
| 03/23/2024      | МО                  | Vehicle<br>Maintenance | 393.45DB - AIR BRAKE - AUDIBLE AIR LEAK AT A PROPER CONNECTION.                                                                                                              | No  | 1UYVS2535GM615985 | 4             |
| 08/18/2023      | CA                  | Vehicle<br>Maintenance | 393.9 - Inoperative required lamps                                                                                                                                           | No  | 5V8VA5325JT806961 | 2             |
| 07/12/2023      | PA                  | Unsafe Driving         | 392.2C - Failure to obey traffic control device                                                                                                                              | No  | 3AKJGLDR9HSHR5442 | 5             |
| 02/20/2023      | AR                  | Vehicle<br>Maintenance | 393.53B - Automatic brake adjuster CMV manufactured on or after 10/20/1994 - air brake                                                                                       | No  | 1UYVS253XHU891435 | 4             |
| 02/20/2023      | AR                  | Vehicle<br>Maintenance | 393.47E - Clamp/Roto-Chamber type brake(s) out of adjustment                                                                                                                 | No  | 1UYVS253XHU891435 | 4             |
| 02/20/2023      | AR                  | Vehicle<br>Maintenance | 393.95A - No/discharged/unsecured fire extinguisher                                                                                                                          | No  | 3AKJGLDR9HSHR5442 | 2             |
| 01/09/2023      | AZ                  | Unsafe Driving         | 392.2SLLS2 - State/Local Laws - Speeding 6-10 miles per hour over the speed limit                                                                                            | No  | 3AKJGLDR9HSHR5442 | 4             |

| BASIC                                | Violation Group                         | Code           | Description                                                                                                                                                          | # of Violations | # of OOS Violations | Severity Points |
|--------------------------------------|-----------------------------------------|----------------|----------------------------------------------------------------------------------------------------------------------------------------------------------------------|-----------------|---------------------|-----------------|
| Vehicle Maintenance                  | Tires                                   | 393.75C        | Tire -other tread depth less than 2/32 of inch                                                                                                                       | 1               | 0                   | 8               |
| Vehicle Maintenance                  | Lighting                                | 393.9BRKLAMP   | Inoperative Brake<br>Lamps                                                                                                                                           | 1               | 1                   | 6               |
| Unsafe Driving                       | Dangerous Driving                       | 392.2C         | Failure to obey traffic control device                                                                                                                               | 1               | 0                   | 5               |
| Vehicle Maintenance                  | Brakes All Others                       | 393.45DB       | AIR BRAKE - AUDIBLE AIR LEAK AT A PROPER CONNECTION.                                                                                                                 | 1               | 0                   | 4               |
| Vehicle Maintenance                  | Brakes All Others                       | 393.45B2BHTD   | AIR BRAKE -<br>HOSE/TUBING<br>DAMAGE EXTENDING<br>THROUGH THE<br>OUTER<br>REINFORCEMENT<br>PLY.                                                                      | 1               | 1                   | 4               |
| Vehicle Maintenance                  | Brakes All Others                       | 396.3A1AR      | Brake - Defective Air<br>Reservoir                                                                                                                                   | 1               | 0                   | 4               |
| Unsafe Driving                       | Speeding 2                              | 392.2SLLS2     | State/Local Laws -<br>Speeding 6-10 miles per<br>hour over the speed limit                                                                                           | 2               | 0                   | 4               |
| Vehicle Maintenance                  | Brakes Out of<br>Adjustment             | 393.47E        | Clamp/Roto-Chamber<br>type brake(s) out of<br>adjustment                                                                                                             | 1               | 0                   | 4               |
| Vehicle Maintenance                  | Brakes, All Others                      | 393.53B        | Automatic brake adjuster<br>CMV manufactured on<br>or after 10/20/1994 - air<br>brake                                                                                | 1               | 0                   | 4               |
| Vehicle Maintenance                  | Emergency Equipment                     | 393.95A        | No/discharged/unsecure d fire extinguisher                                                                                                                           | 2               | 0                   | 2               |
| Vehicle Maintenance                  | Clearance Identification<br>Lamps/Other | 393.9          | Inoperative required lamps                                                                                                                                           | 2               | 0                   | 2               |
| Hours-Of-Service (HOS)<br>Compliance | Other Log/Form &<br>Manner              | 395.30B1ELDDFR | HOS (ELD) - DRIVER<br>FAILING TO REVIEW<br>RECORDS AND<br>CERTIFY THE<br>ACCURACY OF THE<br>INFORMATION.                                                             | 1               | 0                   | 1               |
| Unsafe Driving                       | Not used in SMS<br>Calculation          | 392.2          | Operating a commercial motor vehicle not in accordance with the laws, ordinances, and regulations of the jurisdiction in which it is being operated - Unsafe Driving | 1               | 0                   | 0               |

| of Violations: 16 Total Severity: 56 based on inspections in the last 2 | years                |                    |                    |
|-------------------------------------------------------------------------|----------------------|--------------------|--------------------|
| iolation Unit: Driver                                                   | # of Violations: 5   | Total Severity: 14 | % of Total: 25%    |
| Viol. Group: Speeding 2                                                 | # of Violations: 2   | Total Severity: 8  | % of Total: 14.29% |
| Violation                                                               | Number of Occurences | Viol. Severity     | Total Severity     |
| 392.2SLLS2:State/Local Laws - Speeding 6-10 miles per hour ov           | 2                    | 4                  | 8                  |
| Viol. Group: Dangerous Driving                                          | # of Violations: 1   | Total Severity: 5  | % of Total: 8.93%  |
| 392.2C:Failure to obey traffic control device                           | 1                    | 5                  | 5                  |
| Viol. Group: Other Log/Form & Manner                                    | # of Violations: 1   | Total Severity: 1  | % of Total: 1.79%  |
| 395.30B1ELDDFR:HOS (ELD) - DRIVER FAILING TO REVIEW RECORDS AND C       | 1                    | 1                  | 1                  |
| Viol. Group: Not used in SMS Calculation                                | # of Violations: 1   | Total Severity: 0  | % of Total: 0%     |
| 392.2:Operating a commercial motor vehicle not in accord                | 1                    | 0                  | 0                  |
| iolation Unit: Power Unit                                               | # of Violations: 4   | Total Severity: 10 | % of Total: 17.86% |
| Viol. Group: Emergency Equipment                                        | # of Violations: 2   | Total Severity: 4  | % of Total: 7.14%  |
| Violation                                                               | Number of Occurences | Viol. Severity     | Total Severity     |
| 393.95A:No/discharged/unsecured fire extinguisher                       | 2                    | 2                  | 4                  |
| Viol. Group: Brakes All Others                                          | # of Violations: 1   | Total Severity: 4  | % of Total: 7.14%  |
| 393.45B2BHTD:AIR BRAKE - HOSE/TUBING DAMAGE EXTENDING THROUGH T         | 1                    | 4                  | 4                  |
| Viol. Group: Clearance Identification Lamps/Other                       | # of Violations: 1   | Total Severity: 2  | % of Total: 3.57%  |
| 393.9:Inoperative required lamps                                        | 1                    | 2                  | 2                  |
| iolation Unit: Trailer                                                  | # of Violations: 7   | Total Severity: 32 | % of Total: 57.14% |
| Viol. Group: Brakes All Others                                          | # of Violations: 3   | Total Severity: 12 | % of Total: 21.43% |
| Violation                                                               | Number of Occurences | Viol. Severity     | Total Severity     |
| 393.45DB:AIR BRAKE - AUDIBLE AIR LEAK AT A PROPER CONNECTIO             | 1                    | 4                  | 4                  |
| 393.53B:Automatic brake adjuster CMV manufactured on or af              | 1                    | 4                  | 4                  |
| 396.3A1AR:Brake - Defective Air Reservoir                               | 1                    | 4                  | 4                  |
| Viol. Group: Tires                                                      | # of Violations: 1   | Total Severity: 8  | % of Total: 14.29% |
| 393.75C:Tire -other tread depth less than 2/32 of inch                  | 1                    | 8                  | 8                  |
| Viol. Group: Lighting                                                   | # of Violations: 1   | Total Severity: 6  | % of Total: 10.71% |
| 393.9BRKLAMP:Inoperative Brake Lamps                                    | 1                    | 6                  | 6                  |
| Viol. Group: Brakes Out of Adjustment                                   | # of Violations: 1   | Total Severity: 4  | % of Total: 7.14%  |
|                                                                         | 1                    |                    |                    |
| 393.47E:Clamp/Roto-Chamber type brake(s) out of adjustment              | 1                    | 4                  | 4                  |