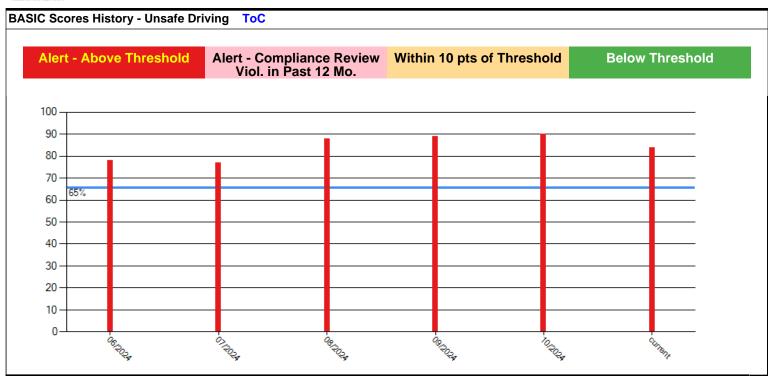

#### Estimated BASIC Scores (as of 11/29/2024)

|                    | Unsafe<br>Driving | Hours of<br>Service |      |      | Vehicle<br>Maintenance | HM<br>Compliance | Crash |
|--------------------|-------------------|---------------------|------|------|------------------------|------------------|-------|
| Relative<br>Scores | 84% 🕙             | 0% 🙃                | 0% ○ | 0% ○ | 46% ⊕                  | 0% ○             | 0% 📀  |
| Alert Status       | ALERT (6)         | No                  | No   | No   | No                     | No               | No    |

There are no Scores for this BASIC

BASIC Scores History - Driver Fitness ToC

There are no Scores for this BASIC

BASIC Scores History - Controlled Substance ToC

There are no Scores for this BASIC

There are no Scores for this BASIC