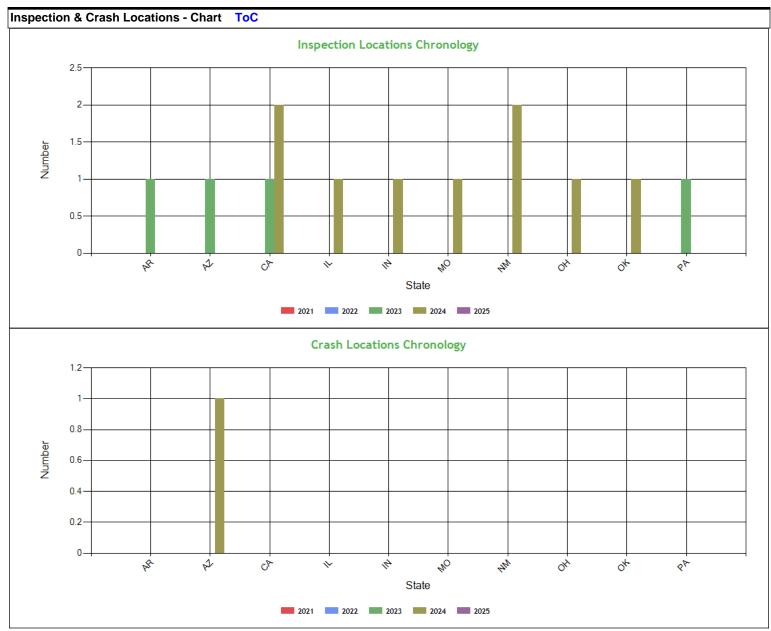

| Inspe     | ction 8 | Crash | ı Loca   | tions - | Table | ToC  |           |      |      |                            |      |      |      |      |      |      |         |      |      |      |
|-----------|---------|-------|----------|---------|-------|------|-----------|------|------|----------------------------|------|------|------|------|------|------|---------|------|------|------|
| 01.11     |         | In    | spection | าร      |       |      | Violation |      |      | Violations Out-of-Services |      |      |      |      |      |      | Crashes |      |      |      |
| State     | 2021    | 2022  | 2023     | 2024    | 2025  | 2021 | 2022      | 2023 | 2024 | 2025                       | 2021 | 2022 | 2023 | 2024 | 2025 | 2021 | 2022    | 2023 | 2024 | 2025 |
| TOTA<br>L | 0       | 0     | 4        | 9       | 0     | 0    | 0         | 6    | 11   | 0                          | 0    | 0    | 0    | 2    | 0    | 0    | 0       | 0    | 1    | 0    |
| AR        | 0       | 0     | 1        | 0       | 0     | 0    | 0         | 3    | 0    | 0                          | 0    | 0    | 0    | 0    | 0    | 0    | 0       | 0    | 0    | 0    |
| AZ        | 0       | 0     | 1        | 0       | 0     | 0    | 0         | 1    | 0    | 0                          | 0    | 0    | 0    | 0    | 0    | 0    | 0       | 0    | 1    | 0    |
| CA        | 0       | 0     | 1        | 2       | 0     | 0    | 0         | 1    | 0    | 0                          | 0    | 0    | 0    | 0    | 0    | 0    | 0       | 0    | 0    | 0    |
| IL        | 0       | 0     | 0        | 1       | 0     | 0    | 0         | 0    | 0    | 0                          | 0    | 0    | 0    | 0    | 0    | 0    | 0       | 0    | 0    | 0    |
| IN        | 0       | 0     | 0        | 1       | 0     | 0    | 0         | 0    | 1    | 0                          | 0    | 0    | 0    | 0    | 0    | 0    | 0       | 0    | 0    | 0    |
| МО        | 0       | 0     | 0        | 1       | 0     | 0    | 0         | 0    | 4    | 0                          | 0    | 0    | 0    | 1    | 0    | 0    | 0       | 0    | 0    | 0    |
| NM        | 0       | 0     | 0        | 2       | 0     | 0    | 0         | 0    | 5    | 0                          | 0    | 0    | 0    | 1    | 0    | 0    | 0       | 0    | 0    | 0    |
| ОН        | 0       | 0     | 0        | 1       | 0     | 0    | 0         | 0    | 1    | 0                          | 0    | 0    | 0    | 0    | 0    | 0    | 0       | 0    | 0    | 0    |
| ок        | 0       | 0     | 0        | 1       | 0     | 0    | 0         | 0    | 0    | 0                          | 0    | 0    | 0    | 0    | 0    | 0    | 0       | 0    | 0    | 0    |
| PA        | 0       | 0     | 1        | 0       | 0     | 0    | 0         | 1    | 0    | 0                          | 0    | 0    | 0    | 0    | 0    | 0    | 0       | 0    | 0    | 0    |