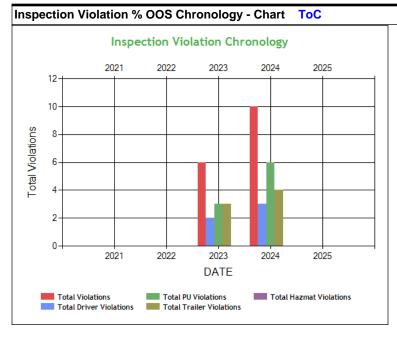

| Inspection Violation % OOS Chronology | / - Table ToC |      |      |       |      |
|---------------------------------------|---------------|------|------|-------|------|
|                                       | 2021          | 2022 | 2023 | 2024  | 2025 |
| Total Violations                      | 0             | 0    | 6    | 10    | 0    |
| Total Out Of Services                 | 0             | 0    | 0    | 2     | 0    |
| %OOS Total Violations                 | 0             | 0    | 0    | 20.0  | 0    |
| Total Driver Violations               | 0             | 0    | 2    | 3     | 0    |
| Total Driver Out Of Services          | 0             | 0    | 0    | 0     | 0    |
| %OOS Driver Violations                | 0             | 0    | 0    | 0     | 0    |
| Total PU Violations                   | 0             | 0    | 3    | 6     | 0    |
| Total PU Out Of Services              | 0             | 0    | 0    | 1     | 0    |
| %OOS PU Violations                    | 0             | 0    | 0    | 16.67 | 0    |
| Total Trailer Violations              | 0             | 0    | 3    | 4     | 0    |
| Total Trailer Out Of Services         | 0             | 0    | 0    | 1     | 0    |
| %OOS Trailer Violations               | 0             | 0    | 0    | 25.00 | 0    |
| Total Hazmat Violations               | 0             | 0    | 0    | 0     | 0    |
| Total Hazmat Out Of Services          | 0             | 0    | 0    | 0     | 0    |
| %OOS HazMat Violations                | 0             | 0    | 0    | 0     | 0    |