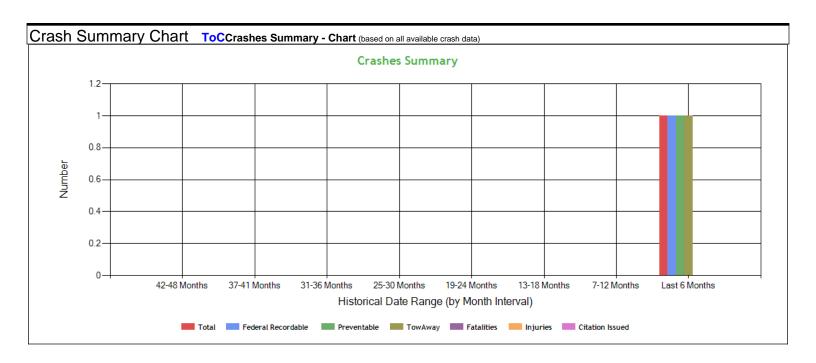

| Crashes Summary - Table | (ba   | sed on all a  | available cr | ash data)       | ToC             |                 |                 |                 |                 |                |
|-------------------------|-------|---------------|--------------|-----------------|-----------------|-----------------|-----------------|-----------------|-----------------|----------------|
|                         | TOTAL | Last 6 months | 7-12 months  | 13-18<br>months | 19-24<br>months | 25-30<br>months | 30-36<br>months | 37-41<br>months | 42-48<br>months | Over 49 months |
| Total Reportable        | 1     | 1             | 0            | 0               | 0               | 0               | 0               | 0               | 0               | 0              |
| Fatalities              | 0     | 0             | 0            | 0               | 0               | 0               | 0               | 0               | 0               | 0              |
| Injuries                | 0     | 0             | 0            | 0               | 0               | 0               | 0               | 0               | 0               | 0              |
| Tow Away                | 1     | 1             | 0            | 0               | 0               | 0               | 0               | 0               | 0               | 0              |
| With Citations          | 0     | 0             | 0            | 0               | 0               | 0               | 0               | 0               | 0               | 0              |
| Federal Recordable      | 1     | 1             | 0            | 0               | 0               | 0               | 0               | 0               | 0               | 0              |
| Preventable             | 1     | 1             | 0            | 0               | 0               | 0               | 0               | 0               | 0               | 0              |
| Crash per Pwr Unit      | -     | 50.0%         | 0.0%         | 0.0%            | 0.0%            | 0.0%            | 0.0%            | 0.0%            | 0.0%            | Ī              |