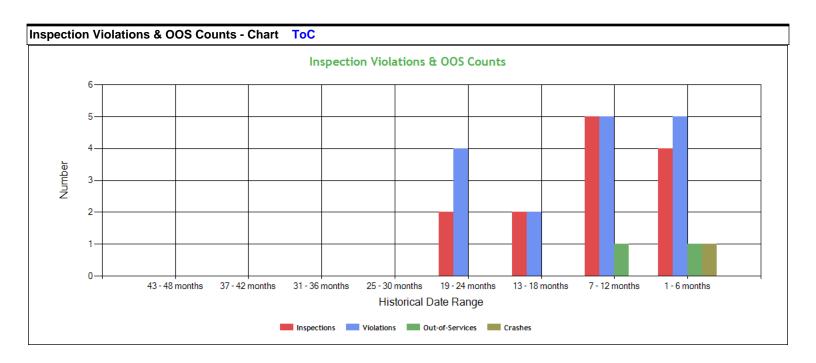

| Date Range     | Inspections | Violations | Out-of-Services | Crashes |
|----------------|-------------|------------|-----------------|---------|
| TOTAL          | 13          | 16         | 2               | 1       |
| 1 - 6 months   | 4           | 5          | 1               | 1       |
| 7 - 12 months  | 5           | 5          | 1               | 0       |
| 13 - 18 months | 2           | 2          | 0               | 0       |
| 19 - 24 months | 2           | 4          | 0               | 0       |
| 25 - 30 months | 0           | 0          | 0               | 0       |
| 31 - 36 months | 0           | 0          | 0               | 0       |
| 37 - 42 months | 0           | 0          | 0               | 0       |
| 43 - 48 months | 0           | 0          | 0               | 0       |