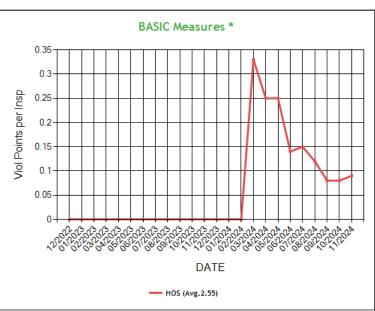

### BASIC Scores History - Hazmat ToC

There are no Scores for this BASIC

<sup>\*</sup> BASIC Measures are the absolute SMS scores that are compared within each Safety Event Group to determine the BASIC Score percentiles. Averages based on fleets with 1-5 power units.