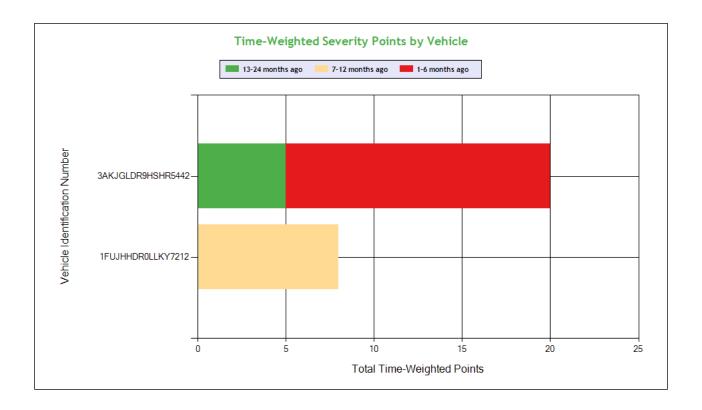

| Inspection Date | Inspection<br>State | BASIC                  | Violation Description                                                                                                                                                        | oos | VIN               | Severity Poin |
|-----------------|---------------------|------------------------|------------------------------------------------------------------------------------------------------------------------------------------------------------------------------|-----|-------------------|---------------|
| 08/15/2024      | NM                  | Unsafe Driving         | 392.2 - Operating a commercial motor vehicle not in accordance with the laws, ordinances, and regulations of the jurisdiction in which it is being operated - Unsafe Driving |     | 3AKJGLDR9HSHR5442 | 0             |
| 07/28/2024      | NM                  | Vehicle<br>Maintenance | 393.75C - Tire -other tread depth less than 2/32 of inch                                                                                                                     |     | 1UYVS2535GM615985 | 8             |
| 07/28/2024      | NM                  | Vehicle<br>Maintenance | 393.9BRKLAMP - Inoperative Brake Lamps                                                                                                                                       |     | 1UYVS2535GM615985 | 6             |
| 07/28/2024      | NM                  | Vehicle<br>Maintenance | 393.9 - Inoperative required lamps                                                                                                                                           | No  | 3AKJGLDR9HSHR5442 | 2             |
| 07/28/2024      | NM                  | Vehicle<br>Maintenance | 393.95A - No/discharged/unsecured fire extinguisher                                                                                                                          | No  | 3AKJGLDR9HSHR5442 | 2             |
| 05/28/2024      | IN                  | Unsafe Driving         | 392.2SLLS2 - State/Local Laws - Speeding 6-10 miles per hour over the speed limit                                                                                            | No  | 1FUJHHDR0LLKY7212 | 4             |
| 04/09/2024      | ОН                  | Vehicle<br>Maintenance | 396.3A1AR - Brake - Defective Air Reservoir                                                                                                                                  |     | 1UYVS2535GM615985 | 4             |
| 03/23/2024      | МО                  | Hours-Of-<br>Service   | 395.30B1ELDDFR - HOS (ELD) - DRIVER FAILING<br>TO REVIEW RECORDS AND CERTIFY THE<br>ACCURACY OF THE INFORMATION.                                                             |     | 1FUJHHDR0LLKY7212 | 1             |
| 03/23/2024      | МО                  | Vehicle<br>Maintenance | 393.45B2BHTD - AIR BRAKE - HOSE/TUBING<br>DAMAGE EXTENDING THROUGH THE OUTER<br>REINFORCEMENT PLY.                                                                           | Yes | 1FUJHHDR0LLKY7212 | 4             |
| 03/23/2024      | МО                  | Vehicle<br>Maintenance | 393.45DB - AIR BRAKE - AUDIBLE AIR LEAK AT A PROPER CONNECTION.                                                                                                              | No  | 1UYVS2535GM615985 | 4             |
| 08/18/2023      | CA                  | Vehicle<br>Maintenance | 393.9 - Inoperative required lamps                                                                                                                                           | No  | 5V8VA5325JT806961 | 2             |
| 07/12/2023      | PA                  | Unsafe Driving         | 392.2C - Failure to obey traffic control device                                                                                                                              | No  | 3AKJGLDR9HSHR5442 | 5             |
| 02/20/2023      | AR                  | Vehicle<br>Maintenance | 393.53B - Automatic brake adjuster CMV manufactured on or after 10/20/1994 - air brake                                                                                       | No  | 1UYVS253XHU891435 | 4             |
| 02/20/2023      | AR                  | Vehicle<br>Maintenance | 393.47E - Clamp/Roto-Chamber type brake(s) out of adjustment                                                                                                                 | No  | 1UYVS253XHU891435 | 4             |
| 02/20/2023      | AR                  | Vehicle<br>Maintenance | 393.95A - No/discharged/unsecured fire extinguisher                                                                                                                          | No  | 3AKJGLDR9HSHR5442 | 2             |
| 01/09/2023      | AZ                  | Unsafe Driving         | 392.2SLLS2 - State/Local Laws - Speeding 6-10 miles per hour over the speed limit                                                                                            | No  | 3AKJGLDR9HSHR5442 | 4             |

| VIN Insp Summary b    | y Stat     | e (bas      | ed on | inspe                | ction | from t      | he las | t 2 yea     | ars) |             |      |             |      |             |      |             |      |             |      |             |      |             |
|-----------------------|------------|-------------|-------|----------------------|-------|-------------|--------|-------------|------|-------------|------|-------------|------|-------------|------|-------------|------|-------------|------|-------------|------|-------------|
|                       |            |             |       | Counts in each State |       |             |        |             |      |             |      |             |      |             |      |             |      |             |      |             |      |             |
| VIN                   | Insp       | Viol        | С     | Α                    | N     | М           | Α      | R           | Α    | Z           | I    | L           | II   | N           | M    | 0           | 0    | Н           | 0    | K           | Р    | Α           |
| VIII                  | шор        | Pts         | Insp  | Viol<br>Pts          | Insp  | Viol<br>Pts | Insp   | Viol<br>Pts | Insp | Viol<br>Pts | Insp | Viol<br>Pts | Insp | Viol<br>Pts | Insp | Viol<br>Pts | Insp | Viol<br>Pts | Insp | Viol<br>Pts | Insp | Viol<br>Pts |
| TOTALS                | 35/<br>63* | 13/<br>56** | 3     | 2                    | 2     | 18          | 1      | 10          | 1    | 4           | 1    | 0           | 1    | 4           | 1    | 9           | 1    | 4           | 1    | 0           | 1    | 5           |
| 1FUJHHDR0LLKY7212     | 5          | 9           | 1     | 0                    | 0     | 0           | 0      | 0           | 0    | 0           | 1    | 0           | 1    | 4           | 1    | 5           | 0    | 0           | 1    | 0           | 0    | 0           |
| 3AKJGLDR9HSHR544<br>2 | 5          | 15          | 0     | 0                    | 2     | 4           | 1      | 2           | 1    | 4           | 0    | 0           | 0    | 0           | 0    | 0           | 0    | 0           | 0    | 0           | 1    | 5           |
| 1UYVS2535GM615985     | 4          | 22          | 0     | 0                    | 1     | 14          | 0      | 0           | 0    | 0           | 1    | 0           | 0    | 0           | 1    | 4           | 1    | 4           | 0    | 0           | 0    | 0           |
| 1UYVS253X9U468324     | 1          | 0           | 0     | 0                    | 0     | 0           | 0      | 0           | 0    | 0           | 0    | 0           | 0    | 0           | 0    | 0           | 0    | 0           | 1    | 0           | 0    | 0           |
| 1UYVS253XHU891435     | 1          | 8           | 0     | 0                    | 0     | 0           | 1      | 8           | 0    | 0           | 0    | 0           | 0    | 0           | 0    | 0           | 0    | 0           | 0    | 0           | 0    | 0           |
| 1XKYD49X2NJ100976     | 1          | 0           | 1     | 0                    | 0     | 0           | 0      | 0           | 0    | 0           | 0    | 0           | 0    | 0           | 0    | 0           | 0    | 0           | 0    | 0           | 0    | 0           |
| 5V8VA5325JT806961     | 1          | 2           | 1     | 2                    | 0     | 0           | 0      | 0           | 0    | 0           | 0    | 0           | 0    | 0           | 0    | 0           | 0    | 0           | 0    | 0           | 0    | 0           |