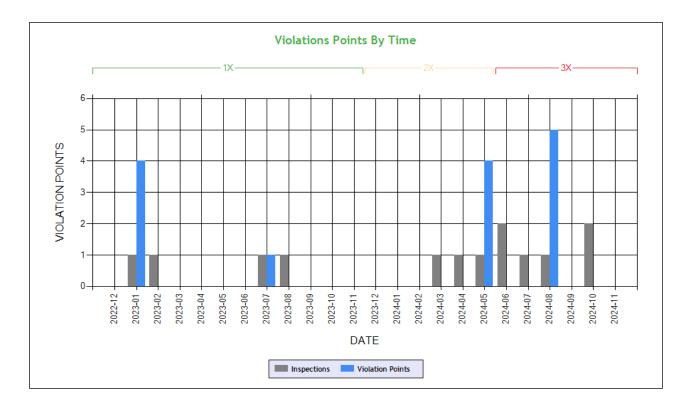

| Date Range     | Inspections | Violations | Out-of-Services | Crashes |
|----------------|-------------|------------|-----------------|---------|
| TOTAL          | 13          | 16         | 2               | 1       |
| 1 - 6 months   | 4           | 5          | 1               | 1       |
| 7 - 12 months  | 5           | 5          | 1               | 0       |
| 13 - 18 months | 2           | 2          | 0               | 0       |
| 19 - 24 months | 2           | 4          | 0               | 0       |
| 25 - 30 months | 0           | 0          | 0               | 0       |
| 31 - 36 months | 0           | 0          | 0               | 0       |
| 37 - 42 months | 0           | 0          | 0               | 0       |
| 43 - 48 months | 0           | 0          | 0               | 0       |