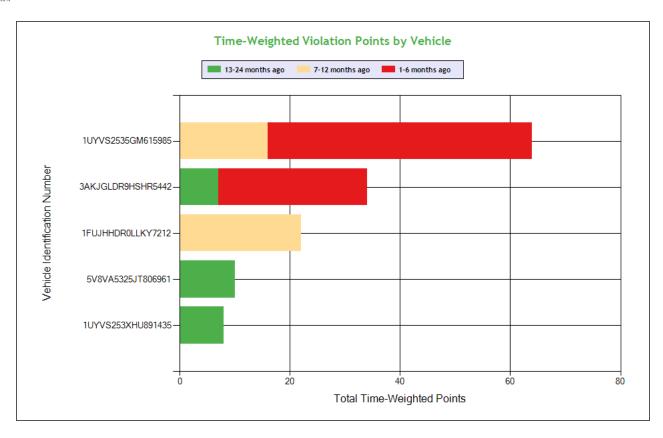

| VIN Insp Summary b    | y Stat     | e (bas      | ed on | inspe                | ction | from t      | he las | t 2 yea     | ars) |             |      |             |      |             |      |             |      |             |      |             |      |             |
|-----------------------|------------|-------------|-------|----------------------|-------|-------------|--------|-------------|------|-------------|------|-------------|------|-------------|------|-------------|------|-------------|------|-------------|------|-------------|
|                       |            |             |       | Counts in each State |       |             |        |             |      |             |      |             |      |             |      |             |      |             |      |             |      |             |
| VIN                   | Insp       | Viol        | С     | Α                    | N     | М           | Α      | R           | Α    | Z           | I    | L           | II   | N           | M    | 0           | 0    | Н           | 0    | K           | Р    | Α           |
| VIII                  | шор        | Pts         | Insp  | Viol<br>Pts          | Insp  | Viol<br>Pts | Insp   | Viol<br>Pts | Insp | Viol<br>Pts | Insp | Viol<br>Pts | Insp | Viol<br>Pts | Insp | Viol<br>Pts | Insp | Viol<br>Pts | Insp | Viol<br>Pts | Insp | Viol<br>Pts |
| TOTALS                | 35/<br>63* | 13/<br>56** | 3     | 2                    | 2     | 18          | 1      | 10          | 1    | 4           | 1    | 0           | 1    | 4           | 1    | 9           | 1    | 4           | 1    | 0           | 1    | 5           |
| 1FUJHHDR0LLKY7212     | 5          | 9           | 1     | 0                    | 0     | 0           | 0      | 0           | 0    | 0           | 1    | 0           | 1    | 4           | 1    | 5           | 0    | 0           | 1    | 0           | 0    | 0           |
| 3AKJGLDR9HSHR544<br>2 | 5          | 15          | 0     | 0                    | 2     | 4           | 1      | 2           | 1    | 4           | 0    | 0           | 0    | 0           | 0    | 0           | 0    | 0           | 0    | 0           | 1    | 5           |
| 1UYVS2535GM615985     | 4          | 22          | 0     | 0                    | 1     | 14          | 0      | 0           | 0    | 0           | 1    | 0           | 0    | 0           | 1    | 4           | 1    | 4           | 0    | 0           | 0    | 0           |
| 1UYVS253X9U468324     | 1          | 0           | 0     | 0                    | 0     | 0           | 0      | 0           | 0    | 0           | 0    | 0           | 0    | 0           | 0    | 0           | 0    | 0           | 1    | 0           | 0    | 0           |
| 1UYVS253XHU891435     | 1          | 8           | 0     | 0                    | 0     | 0           | 1      | 8           | 0    | 0           | 0    | 0           | 0    | 0           | 0    | 0           | 0    | 0           | 0    | 0           | 0    | 0           |
| 1XKYD49X2NJ100976     | 1          | 0           | 1     | 0                    | 0     | 0           | 0      | 0           | 0    | 0           | 0    | 0           | 0    | 0           | 0    | 0           | 0    | 0           | 0    | 0           | 0    | 0           |
| 5V8VA5325JT806961     | 1          | 2           | 1     | 2                    | 0     | 0           | 0      | 0           | 0    | 0           | 0    | 0           | 0    | 0           | 0    | 0           | 0    | 0           | 0    | 0           | 0    | 0           |

<sup>\*&</sup>lt;Total number of inspections for these 7 VIN(s)>/n<Total number of inspections for these 10 state(s)>

<sup>\*\*&</sup>lt;Total severity sum for these 7 VIN(s)>/n<Total severity sum for these 10 state(s)>