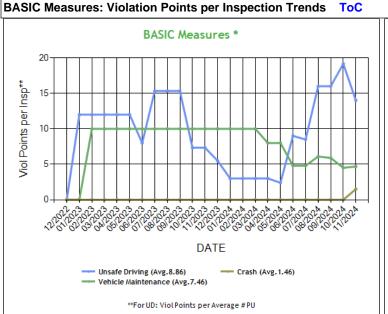

### BASIC Scores History - Hazmat ToC

There are no Scores for this BASIC

<sup>\*</sup> BASIC Measures are the absolute SMS scores that are compared within each Safety Event Group to determine the BASIC Score percentiles. Averages based on fleets with 1-5 power units.

<sup>\*</sup> BASIC Measures are the absolute SMS scores that are compared within each Safety Event Group to determine the BASIC Score percentiles.

| KPI: BASIC Measures                                                                                       | KPI: BASIC Measures by Fleet Size and Cargo Group ToC                                                       |                                                                                                     |  |  |  |  |  |  |  |  |  |
|-----------------------------------------------------------------------------------------------------------|-------------------------------------------------------------------------------------------------------------|-----------------------------------------------------------------------------------------------------|--|--|--|--|--|--|--|--|--|
| Fleet Size: 1-5 PUs                                                                                       |                                                                                                             |                                                                                                     |  |  |  |  |  |  |  |  |  |
|                                                                                                           | Unsafe Driving Hours of Service Driver Fitness Controlled Vehicle HM Compliance Crash Substance Maintenance |                                                                                                     |  |  |  |  |  |  |  |  |  |
| Cargo Group (Companies)                                                                                   | Avg.                                                                                                        | Avg. Comp. Avg. Comp. Avg. Comp. Avg. Comp. to Avg. |  |  |  |  |  |  |  |  |  |
| General Freight (488244) 0.79 Worse 0.24 Better 0.20 Better 0.02 Better 1.90 Worse 0.01 Better 0.06 Worse |                                                                                                             |                                                                                                     |  |  |  |  |  |  |  |  |  |
| PELIA TRUCKLINE INC                                                                                       | 14.0                                                                                                        | 14.00 0.09 0.00 0.00 4.69 0.00 1.50                                                                 |  |  |  |  |  |  |  |  |  |