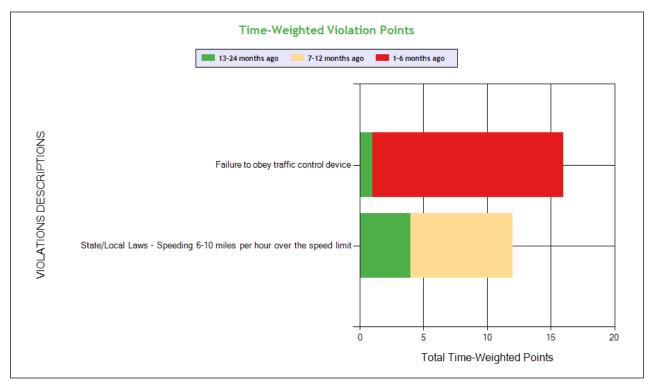

| Severe Violation | ons (i.e. those with >= 8 points) - Table: 1   | Violations | 2 occu          | rrences        | ToC                  |                    |                     |                     |                     |                     |                          |   |
|------------------|------------------------------------------------|------------|-----------------|----------------|----------------------|--------------------|---------------------|---------------------|---------------------|---------------------|--------------------------|---|
| Code             | Description                                    | Category   | BASIC<br>Weight | Total<br>count | Last 6<br>month<br>s | 7-12<br>month<br>s | 13-18<br>month<br>s | 19-24<br>month<br>s | 25-31<br>month<br>s | 32-36<br>month<br>s | Over<br>36<br>month<br>s |   |
| 393.75C          | Tire -other tread depth less than 2/32 of inch | -          | Tires           | 8              | 2                    | 2                  | 0                   | 0                   | 0                   | 0                   | 0                        | 0 |

| Inspection Date | Inspection<br>State | BASIC                  | Violation Description                                                                                                                                                        | oos | VIN               | Severity Poin |
|-----------------|---------------------|------------------------|------------------------------------------------------------------------------------------------------------------------------------------------------------------------------|-----|-------------------|---------------|
| 08/15/2024      | NM                  | Unsafe Driving         | 392.2 - Operating a commercial motor vehicle not in accordance with the laws, ordinances, and regulations of the jurisdiction in which it is being operated - Unsafe Driving |     | 3AKJGLDR9HSHR5442 | 0             |
| 07/28/2024      | NM                  | Vehicle<br>Maintenance | 393.75C - Tire -other tread depth less than 2/32 of inch                                                                                                                     |     | 1UYVS2535GM615985 | 8             |
| 07/28/2024      | NM                  | Vehicle<br>Maintenance | 393.9BRKLAMP - Inoperative Brake Lamps                                                                                                                                       |     | 1UYVS2535GM615985 | 6             |
| 07/28/2024      | NM                  | Vehicle<br>Maintenance | 393.9 - Inoperative required lamps                                                                                                                                           | No  | 3AKJGLDR9HSHR5442 | 2             |
| 07/28/2024      | NM                  | Vehicle<br>Maintenance | 393.95A - No/discharged/unsecured fire extinguisher                                                                                                                          | No  | 3AKJGLDR9HSHR5442 | 2             |
| 05/28/2024      | IN                  | Unsafe Driving         | 392.2SLLS2 - State/Local Laws - Speeding 6-10 miles per hour over the speed limit                                                                                            | No  | 1FUJHHDR0LLKY7212 | 4             |
| 04/09/2024      | ОН                  | Vehicle<br>Maintenance | 396.3A1AR - Brake - Defective Air Reservoir                                                                                                                                  |     | 1UYVS2535GM615985 | 4             |
| 03/23/2024      | МО                  | Hours-Of-<br>Service   | 395.30B1ELDDFR - HOS (ELD) - DRIVER FAILING<br>TO REVIEW RECORDS AND CERTIFY THE<br>ACCURACY OF THE INFORMATION.                                                             |     | 1FUJHHDR0LLKY7212 | 1             |
| 03/23/2024      | МО                  | Vehicle<br>Maintenance | 393.45B2BHTD - AIR BRAKE - HOSE/TUBING<br>DAMAGE EXTENDING THROUGH THE OUTER<br>REINFORCEMENT PLY.                                                                           | Yes | 1FUJHHDR0LLKY7212 | 4             |
| 03/23/2024      | МО                  | Vehicle<br>Maintenance | 393.45DB - AIR BRAKE - AUDIBLE AIR LEAK AT A PROPER CONNECTION.                                                                                                              | No  | 1UYVS2535GM615985 | 4             |
| 08/18/2023      | CA                  | Vehicle<br>Maintenance | 393.9 - Inoperative required lamps                                                                                                                                           | No  | 5V8VA5325JT806961 | 2             |
| 07/12/2023      | PA                  | Unsafe Driving         | 392.2C - Failure to obey traffic control device                                                                                                                              | No  | 3AKJGLDR9HSHR5442 | 5             |
| 02/20/2023      | AR                  | Vehicle<br>Maintenance | 393.53B - Automatic brake adjuster CMV manufactured on or after 10/20/1994 - air brake                                                                                       | No  | 1UYVS253XHU891435 | 4             |
| 02/20/2023      | AR                  | Vehicle<br>Maintenance | 393.47E - Clamp/Roto-Chamber type brake(s) out of adjustment                                                                                                                 | No  | 1UYVS253XHU891435 | 4             |
| 02/20/2023      | AR                  | Vehicle<br>Maintenance | 393.95A - No/discharged/unsecured fire extinguisher                                                                                                                          | No  | 3AKJGLDR9HSHR5442 | 2             |
| 01/09/2023      | AZ                  | Unsafe Driving         | 392.2SLLS2 - State/Local Laws - Speeding 6-10 miles per hour over the speed limit                                                                                            | No  | 3AKJGLDR9HSHR5442 | 4             |

| BASIC                                | Violation Group                         | Code           | Description                                                                                                                                                          | # of Violations | # of OOS Violations | Severity Points |
|--------------------------------------|-----------------------------------------|----------------|----------------------------------------------------------------------------------------------------------------------------------------------------------------------|-----------------|---------------------|-----------------|
| Vehicle Maintenance                  | Tires                                   | 393.75C        | Tire -other tread depth less than 2/32 of inch                                                                                                                       | 1               | 0                   | 8               |
| Vehicle Maintenance                  | Lighting                                | 393.9BRKLAMP   | Inoperative Brake<br>Lamps                                                                                                                                           | 1               | 1                   | 6               |
| Unsafe Driving                       | Dangerous Driving                       | 392.2C         | Failure to obey traffic control device                                                                                                                               | 1               | 0                   | 5               |
| Vehicle Maintenance                  | Brakes All Others                       | 393.45DB       | AIR BRAKE - AUDIBLE AIR LEAK AT A PROPER CONNECTION.                                                                                                                 | 1               | 0                   | 4               |
| Vehicle Maintenance                  | Brakes All Others                       | 393.45B2BHTD   | AIR BRAKE -<br>HOSE/TUBING<br>DAMAGE EXTENDING<br>THROUGH THE<br>OUTER<br>REINFORCEMENT<br>PLY.                                                                      | 1               | 1                   | 4               |
| Vehicle Maintenance                  | Brakes All Others                       | 396.3A1AR      | Brake - Defective Air<br>Reservoir                                                                                                                                   | 1               | 0                   | 4               |
| Unsafe Driving                       | Speeding 2                              | 392.2SLLS2     | State/Local Laws -<br>Speeding 6-10 miles per<br>hour over the speed limit                                                                                           | 2               | 0                   | 4               |
| Vehicle Maintenance                  | Brakes Out of<br>Adjustment             | 393.47E        | Clamp/Roto-Chamber<br>type brake(s) out of<br>adjustment                                                                                                             | 1               | 0                   | 4               |
| Vehicle Maintenance                  | Brakes, All Others                      | 393.53B        | Automatic brake adjuster<br>CMV manufactured on<br>or after 10/20/1994 - air<br>brake                                                                                | 1               | 0                   | 4               |
| Vehicle Maintenance                  | Emergency Equipment                     | 393.95A        | No/discharged/unsecure d fire extinguisher                                                                                                                           | 2               | 0                   | 2               |
| Vehicle Maintenance                  | Clearance Identification<br>Lamps/Other | 393.9          | Inoperative required lamps                                                                                                                                           | 2               | 0                   | 2               |
| Hours-Of-Service (HOS)<br>Compliance | Other Log/Form &<br>Manner              | 395.30B1ELDDFR | HOS (ELD) - DRIVER<br>FAILING TO REVIEW<br>RECORDS AND<br>CERTIFY THE<br>ACCURACY OF THE<br>INFORMATION.                                                             | 1               | 0                   | 1               |
| Unsafe Driving                       | Not used in SMS<br>Calculation          | 392.2          | Operating a commercial motor vehicle not in accordance with the laws, ordinances, and regulations of the jurisdiction in which it is being operated - Unsafe Driving | 1               | 0                   | 0               |