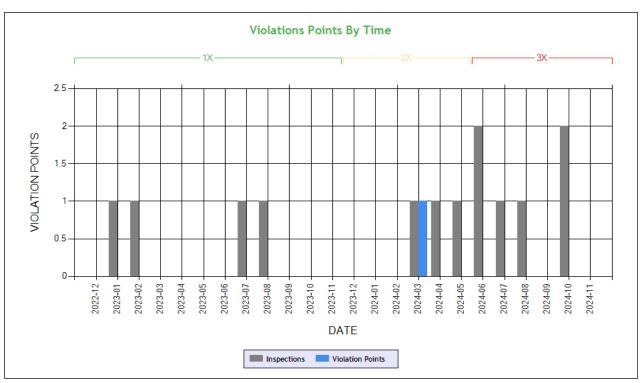

| Date Range     | Inspections | Violations | Out-of-Services | Crashes |
|----------------|-------------|------------|-----------------|---------|
| TOTAL          | 13          | 16         | 2               | 1       |
| 1 - 6 months   | 4           | 5          | 1               | 1       |
| 7 - 12 months  | 5           | 5          | 1               | 0       |
| 13 - 18 months | 2           | 2          | 0               | 0       |
| 19 - 24 months | 2           | 4          | 0               | 0       |
| 25 - 30 months | 0           | 0          | 0               | 0       |
| 31 - 36 months | 0           | 0          | 0               | 0       |
| 37 - 42 months | 0           | 0          | 0               | 0       |
| 43 - 48 months | 0           | 0          | 0               | 0       |