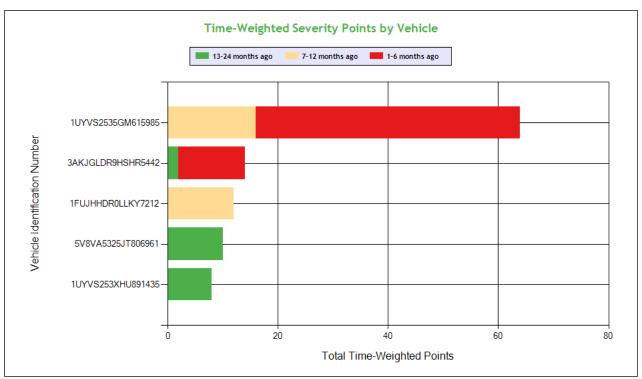

| VIN Insp Summary b    | y Stat     | e (bas      | ed on | inspe                | ction | from t      | he las | t 2 yea     | ars) |             |      |             |      |             |      |             |      |             |      |             |      |             |
|-----------------------|------------|-------------|-------|----------------------|-------|-------------|--------|-------------|------|-------------|------|-------------|------|-------------|------|-------------|------|-------------|------|-------------|------|-------------|
|                       |            |             |       | Counts in each State |       |             |        |             |      |             |      |             |      |             |      |             |      |             |      |             |      |             |
| VIN                   | Insp       | Viol        | С     | Α                    | N     | М           | Α      | R           | Α    | Z           | I    | L           | II   | N           | M    | 0           | 0    | Н           | 0    | K           | Р    | Α           |
| VIII                  | шор        | Pts         | Insp  | Viol<br>Pts          | Insp  | Viol<br>Pts | Insp   | Viol<br>Pts | Insp | Viol<br>Pts | Insp | Viol<br>Pts | Insp | Viol<br>Pts | Insp | Viol<br>Pts | Insp | Viol<br>Pts | Insp | Viol<br>Pts | Insp | Viol<br>Pts |
| TOTALS                | 35/<br>63* | 13/<br>56** | 3     | 2                    | 2     | 18          | 1      | 10          | 1    | 4           | 1    | 0           | 1    | 4           | 1    | 9           | 1    | 4           | 1    | 0           | 1    | 5           |
| 1FUJHHDR0LLKY7212     | 5          | 9           | 1     | 0                    | 0     | 0           | 0      | 0           | 0    | 0           | 1    | 0           | 1    | 4           | 1    | 5           | 0    | 0           | 1    | 0           | 0    | 0           |
| 3AKJGLDR9HSHR544<br>2 | 5          | 15          | 0     | 0                    | 2     | 4           | 1      | 2           | 1    | 4           | 0    | 0           | 0    | 0           | 0    | 0           | 0    | 0           | 0    | 0           | 1    | 5           |
| 1UYVS2535GM615985     | 4          | 22          | 0     | 0                    | 1     | 14          | 0      | 0           | 0    | 0           | 1    | 0           | 0    | 0           | 1    | 4           | 1    | 4           | 0    | 0           | 0    | 0           |
| 1UYVS253X9U468324     | 1          | 0           | 0     | 0                    | 0     | 0           | 0      | 0           | 0    | 0           | 0    | 0           | 0    | 0           | 0    | 0           | 0    | 0           | 1    | 0           | 0    | 0           |
| 1UYVS253XHU891435     | 1          | 8           | 0     | 0                    | 0     | 0           | 1      | 8           | 0    | 0           | 0    | 0           | 0    | 0           | 0    | 0           | 0    | 0           | 0    | 0           | 0    | 0           |
| 1XKYD49X2NJ100976     | 1          | 0           | 1     | 0                    | 0     | 0           | 0      | 0           | 0    | 0           | 0    | 0           | 0    | 0           | 0    | 0           | 0    | 0           | 0    | 0           | 0    | 0           |
| 5V8VA5325JT806961     | 1          | 2           | 1     | 2                    | 0     | 0           | 0      | 0           | 0    | 0           | 0    | 0           | 0    | 0           | 0    | 0           | 0    | 0           | 0    | 0           | 0    | 0           |

<sup>\*&</sup>lt;Total number of inspections for these 7 VIN(s)>/n<Total number of inspections for these 10 state(s)>

<sup>\*\*&</sup>lt;Total severity sum for these 7 VIN(s)>/n<Total severity sum for these 10 state(s)>

| of Violations: 16 Total Severity: 56 based on inspections in the last 2 | years                |                    |                    |
|-------------------------------------------------------------------------|----------------------|--------------------|--------------------|
| iolation Unit: Driver                                                   | # of Violations: 5   | Total Severity: 14 | % of Total: 25%    |
| Viol. Group: Speeding 2                                                 | # of Violations: 2   | Total Severity: 8  | % of Total: 14.29% |
| Violation                                                               | Number of Occurences | Viol. Severity     | Total Severity     |
| 392.2SLLS2:State/Local Laws - Speeding 6-10 miles per hour ov           | 2                    | 4                  | 8                  |
| Viol. Group: Dangerous Driving                                          | # of Violations: 1   | Total Severity: 5  | % of Total: 8.93%  |
| 392.2C:Failure to obey traffic control device                           | 1                    | 5                  | 5                  |
| Viol. Group: Other Log/Form & Manner                                    | # of Violations: 1   | Total Severity: 1  | % of Total: 1.79%  |
| 395.30B1ELDDFR:HOS (ELD) - DRIVER FAILING TO REVIEW RECORDS AND C       | 1                    | 1                  | 1                  |
| Viol. Group: Not used in SMS Calculation                                | # of Violations: 1   | Total Severity: 0  | % of Total: 0%     |
| 392.2:Operating a commercial motor vehicle not in accord                | 1                    | 0                  | 0                  |
| iolation Unit: Power Unit                                               | # of Violations: 4   | Total Severity: 10 | % of Total: 17.86% |
| Viol. Group: Emergency Equipment                                        | # of Violations: 2   | Total Severity: 4  | % of Total: 7.14%  |
| Violation                                                               | Number of Occurences | Viol. Severity     | Total Severity     |
| 393.95A:No/discharged/unsecured fire extinguisher                       | 2                    | 2                  | 4                  |
| Viol. Group: Brakes All Others                                          | # of Violations: 1   | Total Severity: 4  | % of Total: 7.14%  |
| 393.45B2BHTD:AIR BRAKE - HOSE/TUBING DAMAGE EXTENDING THROUGH T         | 1                    | 4                  | 4                  |
| Viol. Group: Clearance Identification Lamps/Other                       | # of Violations: 1   | Total Severity: 2  | % of Total: 3.57%  |
| 393.9:Inoperative required lamps                                        | 1                    | 2                  | 2                  |
| iolation Unit: Trailer                                                  | # of Violations: 7   | Total Severity: 32 | % of Total: 57.14% |
| Viol. Group: Brakes All Others                                          | # of Violations: 3   | Total Severity: 12 | % of Total: 21.43% |
| Violation                                                               | Number of Occurences | Viol. Severity     | Total Severity     |
| 393.45DB:AIR BRAKE - AUDIBLE AIR LEAK AT A PROPER CONNECTIO             | 1                    | 4                  | 4                  |
| 393.53B:Automatic brake adjuster CMV manufactured on or af              | 1                    | 4                  | 4                  |
| 396.3A1AR:Brake - Defective Air Reservoir                               | 1                    | 4                  | 4                  |
| Viol. Group: Tires                                                      | # of Violations: 1   | Total Severity: 8  | % of Total: 14.29% |
| 393.75C:Tire -other tread depth less than 2/32 of inch                  | 1                    | 8                  | 8                  |
| Viol. Group: Lighting                                                   | # of Violations: 1   | Total Severity: 6  | % of Total: 10.71% |
| 393.9BRKLAMP:Inoperative Brake Lamps                                    | 1                    | 6                  | 6                  |
| Viol. Group: Brakes Out of Adjustment                                   | # of Violations: 1   | Total Severity: 4  | % of Total: 7.14%  |
|                                                                         | 1                    |                    |                    |
| 393.47E:Clamp/Roto-Chamber type brake(s) out of adjustment              | 1                    | 4                  | 4                  |