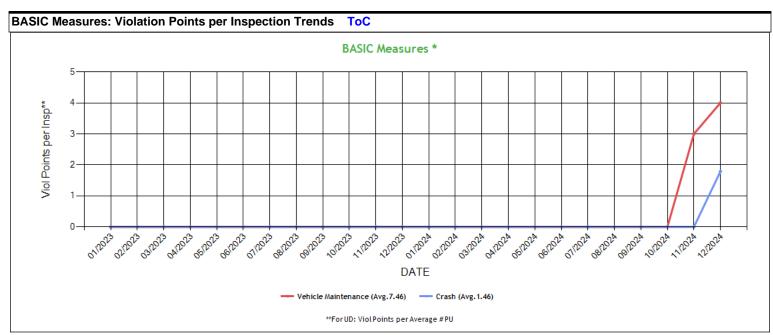

There are no Scores for this BASIC

BASIC Scores History - Crash ToC

There are no Scores for this BASIC

BASIC Scores History - Hazmat ToC

There are no Scores for this BASIC

<sup>\*</sup> BASIC Measures are the absolute SMS scores that are compared within each Safety Event Group to determine the BASIC Score percentiles. Averages based on fleets with 1-5 power units.

| BASIC     | Measures      | s * - Tabl   | e ToC           |                |              |                  |               |             |                 |               |       |                 |               |       |                 |
|-----------|---------------|--------------|-----------------|----------------|--------------|------------------|---------------|-------------|-----------------|---------------|-------|-----------------|---------------|-------|-----------------|
| UD-Unsafe | Driving, HOS  | -Hours of Se | rvice, DF-Dri   | ver Fitness,   | CS-Controlle | ed Substance     | s, VM-Vehicl  | e Maintenan | ce              |               |       |                 |               |       |                 |
| Date      | UD<br>Measure | UD AC        | UD with<br>Viol | HOS<br>Measure | HOS AC       | HOS with<br>Viol | DF<br>Measure | DF AC       | DF with<br>Viol | CS<br>Measure | CS AC | CS with<br>Viol | VM<br>Measure | VM AC | VM with<br>Viol |
| 12/2024   | 0.00          | N            | 0               | 0.00           | Ν            | 0                | 0.00          | Ν           | 0               | 0.00          | Ν     | 0               | 4.00          | Ν     | 2               |
| 11/2024   | 0.00          | N            | 0               | 0.00           | Ν            | 0                | 0.00          | Ν           | 0               | 0.00          | Ν     | 0               | 3.00          | Ν     | 1               |
| 10/2024   | 0.00          | N            | 0               | 0.00           | N            | 0                | 0.00          | Ν           | 0               | 0.00          | Ν     | 0               | 0.00          | Ν     | 0               |
| 09/2024   | 0.00          | N            | 0               | 0.00           | N            | 0                | 0.00          | Ν           | 0               | 0.00          | Ν     | 0               | 0.00          | Ν     | 0               |
| 08/2024   | 0.00          | N            | 0               | 0.00           | N            | 0                | 0.00          | Ν           | 0               | 0.00          | Ν     | 0               | 0.00          | Ν     | 0               |
| 07/2024   | 0.00          | N            | 0               | 0.00           | N            | 0                | 0.00          | N           | 0               | 0.00          | Ν     | 0               | 0.00          | N     | 0               |
| 06/2024   | 0.00          | N            | 0               | 0.00           | Ν            | 0                | 0.00          | Ν           | 0               | 0.00          | Ν     | 0               | 0.00          | Ν     | 0               |
| 05/2024   | 0.00          | N            | 0               | 0.00           | N            | 0                | 0.00          | Ν           | 0               | 0.00          | Ν     | 0               | 0.00          | Ν     | 0               |
| 04/2024   | 0.00          | N            | 0               | 0.00           | N            | 0                | 0.00          | N           | 0               | 0.00          | Ν     | 0               | 0.00          | N     | 0               |
| 03/2024   | 0.00          | N            | 0               | 0.00           | N            | 0                | 0.00          | N           | 0               | 0.00          | Ν     | 0               | 0.00          | N     | 0               |
| 02/2024   | 0.00          | N            | 0               | 0.00           | N            | 0                | 0.00          | N           | 0               | 0.00          | N     | 0               | 0.00          | N     | 0               |
| 01/2024   | 0.00          | N            | 0               | 0.00           | N            | 0                | 0.00          | N           | 0               | 0.00          | N     | 0               | 0.00          | N     | 0               |
| 12/2023   | 0.00          | N            | 0               | 0.00           | N            | 0                | 0.00          | N           | 0               | 0.00          | Ν     | 0               | 0.00          | N     | 0               |
| 11/2023   | 0.00          | N            | 0               | 0.00           | N            | 0                | 0.00          | N           | 0               | 0.00          | N     | 0               | 0.00          | N     | 0               |
| 10/2023   | 0.00          | N            | 0               | 0.00           | N            | 0                | 0.00          | N           | 0               | 0.00          | N     | 0               | 0.00          | N     | 0               |
| 09/2023   | 0.00          | N            | 0               | 0.00           | N            | 0                | 0.00          | N           | 0               | 0.00          | N     | 0               | 0.00          | N     | 0               |
| 08/2023   | 0.00          | N            | 0               | 0.00           | N            | 0                | 0.00          | N           | 0               | 0.00          | N     | 0               | 0.00          | N     | 0               |
| 07/2023   | 0.00          | N            | 0               | 0.00           | N            | 0                | 0.00          | N           | 0               | 0.00          | N     | 0               | 0.00          | N     | 0               |
| 06/2023   | 0.00          | N            | 0               | 0.00           | N            | 0                | 0.00          | N           | 0               | 0.00          | N     | 0               | 0.00          | N     | 0               |
| 05/2023   | 0.00          | N            | 0               | 0.00           | N            | 0                | 0.00          | N           | 0               | 0.00          | N     | 0               | 0.00          | N     | 0               |
| 04/2023   | 0.00          | N            | 0               | 0.00           | N            | 0                | 0.00          | N           | 0               | 0.00          | N     | 0               | 0.00          | N     | 0               |
| 03/2023   | 0.00          | N            | 0               | 0.00           | N            | 0                | 0.00          | N           | 0               | 0.00          | N     | 0               | 0.00          | N     | 0               |
| 02/2023   | 0.00          | N            | 0               | 0.00           | N            | 0                | 0.00          | N           | 0               | 0.00          | N     | 0               | 0.00          | N     | 0               |
| 01/2023   | 0.00          | N            | 0               | 0.00           | N            | 0                | 0.00          | Ν           | 0               | 0.00          | Ν     | 0               | 0.00          | Ν     | 0               |

<sup>\*</sup> BASIC Measures are the absolute SMS scores that are compared within each Safety Event Group to determine the BASIC Score percentiles.

| KPI: BASIC Measures      | PI: BASIC Measures by Fleet Size and Cargo Group ToC                                                        |                  |      |                  |      |                  |      |                  |      |                  |      |                  |      |                  |
|--------------------------|-------------------------------------------------------------------------------------------------------------|------------------|------|------------------|------|------------------|------|------------------|------|------------------|------|------------------|------|------------------|
| Fleet Size: 1-5 PUs      | leet Size: 1-5 PUs                                                                                          |                  |      |                  |      |                  |      |                  |      |                  |      |                  |      |                  |
|                          | Unsafe Driving Hours of Service Driver Fitness Controlled Vehicle HM Compliance Crash Substance Maintenance |                  |      |                  |      |                  |      |                  |      |                  |      |                  |      |                  |
| Cargo Group (Companies)  | Avg.                                                                                                        | Comp.<br>to Avg. | Avg. | Comp.<br>to Avg. | Avg. | Comp.<br>to Avg. | Avg. | Comp.<br>to Avg. | Avg. | Comp.<br>to Avg. | Avg. | Comp.<br>to Avg. | Avg. | Comp.<br>to Avg. |
| General Freight (487017) | 0.79                                                                                                        | Better           | 0.23 | Better           | 0.20 | Better           | 0.02 | Better           | 1.90 | Worse            | 0.01 | Better           | 0.06 | Worse            |
| MTL XPRESS INC           | 0.0                                                                                                         | 0                | 0.00 | 0                | 0.0  | 0                | 0.00 | 0                | 4.00 | )                | 0.00 | )                | 1.79 | 9                |