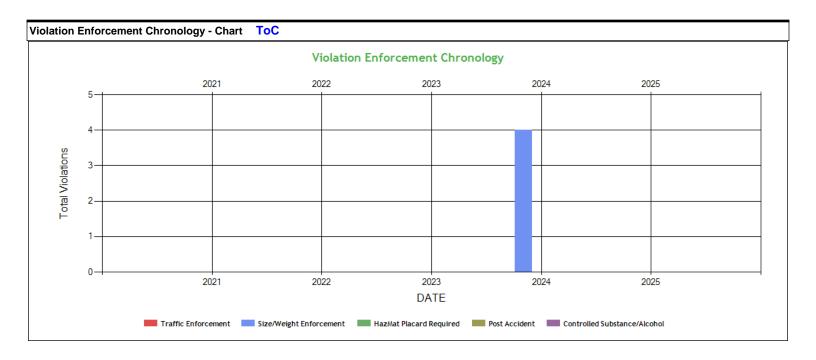

| Violation Enforcement Chronology - Table | ToC  |      |      |      |      |
|------------------------------------------|------|------|------|------|------|
|                                          | 2021 | 2022 | 2023 | 2024 | 2025 |
| Traffic Enforcement                      | 0    | 0    | 0    | 0    | 0    |
| Size/Weight Enforcement                  | 0    | 0    | 0    | 4    | 0    |
| HazMat Placard Required                  | 0    | 0    | 0    | 0    | 0    |
| Post Accident                            | 0    | 0    | 0    | 0    | 0    |
| Controlled Substance/Alcohol             | 0    | 0    | 0    | 0    | 0    |