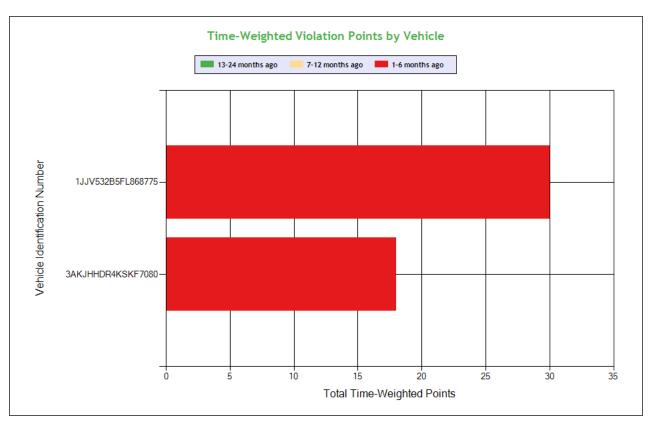

## # Violations is in (1-6/7-12/13-24mo)

| Shaded = Out Of Service Violation |                                          |                                               |                                                                                                |                                          |  |  |  |
|-----------------------------------|------------------------------------------|-----------------------------------------------|------------------------------------------------------------------------------------------------|------------------------------------------|--|--|--|
| Violation Group                   |                                          |                                               | Tires                                                                                          | Lighting                                 |  |  |  |
| Violation Description             | Total Time-<br>weighted Points by<br>VIN | % of Total Time-<br>weighted Points by<br>VIN | TIRES - ALL OTHERS LEAKING OR<br>INFLATION LESS THAN 50% OF THE<br>MAXIMUM INFLATION PRESSURE. | LIGHTING - HEADLAMP(S) - ANY<br>MISSING. |  |  |  |
| Driver Resp                       |                                          |                                               | Yes                                                                                            | Yes                                      |  |  |  |
| Total Time-weighted Points        |                                          |                                               | 30                                                                                             | 18                                       |  |  |  |
| % Total Time-Wt Pts               |                                          |                                               | 62.50                                                                                          | 37.50                                    |  |  |  |
| 1JJV532B5FL868775                 | 30                                       | 62.50                                         | 30 (1/0/0)                                                                                     |                                          |  |  |  |
| 3AKJHHDR4KSKF7080                 | 18                                       | 37.50                                         |                                                                                                | 18 (1/0/0)                               |  |  |  |