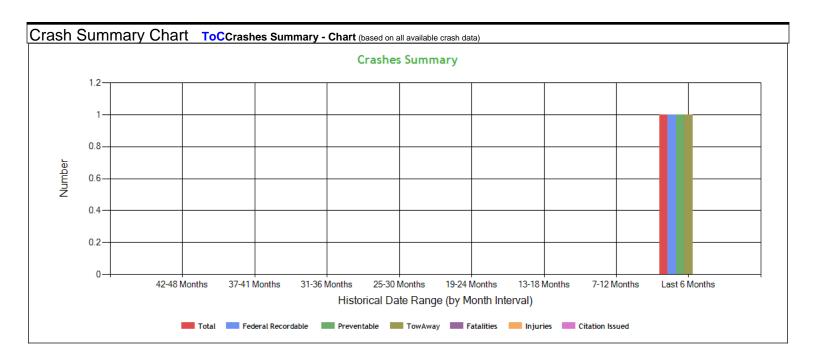

| Crashes Summary - Table | (ba   | sed on all    | available cr | ash data)       | ToC             |                 |                 |                 |                 |                |
|-------------------------|-------|---------------|--------------|-----------------|-----------------|-----------------|-----------------|-----------------|-----------------|----------------|
|                         | TOTAL | Last 6 months | 7-12 months  | 13-18<br>months | 19-24<br>months | 25-30<br>months | 30-36<br>months | 37-41<br>months | 42-48<br>months | Over 49 months |
| Total Reportable        | 1     | 1             | 0            | 0               | 0               | 0               | 0               | 0               | 0               | 0              |
| Fatalities              | 0     | 0             | 0            | 0               | 0               | 0               | 0               | 0               | 0               | 0              |
| Injuries                | 0     | 0             | 0            | 0               | 0               | 0               | 0               | 0               | 0               | 0              |
| Tow Away                | 1     | 1             | 0            | 0               | 0               | 0               | 0               | 0               | 0               | 0              |
| With Citations          | 0     | 0             | 0            | 0               | 0               | 0               | 0               | 0               | 0               | 0              |
| Federal Recordable      | 1     | 1             | 0            | 0               | 0               | 0               | 0               | 0               | 0               | 0              |
| Preventable             | 1     | 1             | 0            | 0               | 0               | 0               | 0               | 0               | 0               | 0              |
| Crash per Pwr Unit      | -     | 33.33%        | 0.0%         | 0.0%            | 0.0%            | 0.0%            | 0.0%            | 0.0%            | 0.0%            | -              |