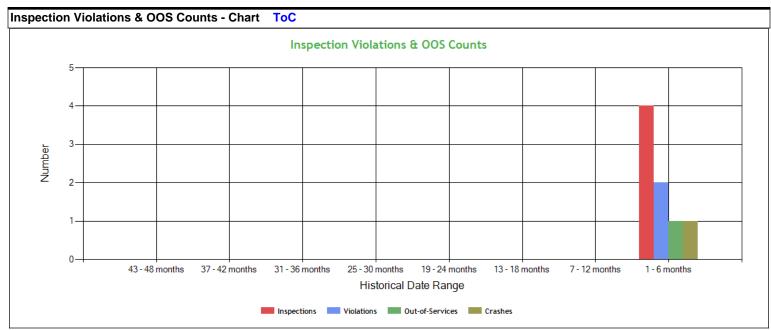

| pection Violations & OOS Counts - Table |             |            |                 |         |  |  |  |  |  |  |  |  |
|-----------------------------------------|-------------|------------|-----------------|---------|--|--|--|--|--|--|--|--|
| Date Range                              | Inspections | Violations | Out-of-Services | Crashes |  |  |  |  |  |  |  |  |
| TOTAL                                   | 4           | 2          | 1               | 1       |  |  |  |  |  |  |  |  |
| 1 - 6 months                            | 4           | 2          | 1               | 1       |  |  |  |  |  |  |  |  |
| 7 - 12 months                           | 0           | 0          | 0               | 0       |  |  |  |  |  |  |  |  |
| 13 - 18 months                          | 0           | 0          | 0               | 0       |  |  |  |  |  |  |  |  |
| 19 - 24 months                          | 0           | 0          | 0               | 0       |  |  |  |  |  |  |  |  |
| 25 - 30 months                          | 0           | 0          | 0               | 0       |  |  |  |  |  |  |  |  |
| 31 - 36 months                          | 0           | 0          | 0               | 0       |  |  |  |  |  |  |  |  |
| 37 - 42 months                          | 0           | 0          | 0               | 0       |  |  |  |  |  |  |  |  |
| 43 - 48 months                          | 0           | 0          | 0               | 0       |  |  |  |  |  |  |  |  |