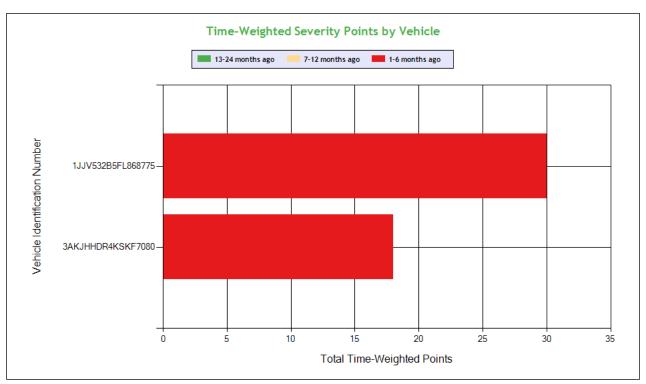

## # Violations is in (1-6/7-12/13-24mo)

| Shaded = Out Of Service Violation |                                          |                                               |                                                                                                |                                          |  |  |  |
|-----------------------------------|------------------------------------------|-----------------------------------------------|------------------------------------------------------------------------------------------------|------------------------------------------|--|--|--|
| Violation Group                   |                                          |                                               | Tires                                                                                          | Lighting                                 |  |  |  |
| Violation Description             | Total Time-<br>weighted Points by<br>VIN | % of Total Time-<br>weighted Points by<br>VIN | TIRES - ALL OTHERS LEAKING OR<br>INFLATION LESS THAN 50% OF THE<br>MAXIMUM INFLATION PRESSURE. | LIGHTING - HEADLAMP(S) - ANY<br>MISSING. |  |  |  |
| Driver Resp                       |                                          |                                               | Yes                                                                                            | Yes                                      |  |  |  |
| Total Time-weighted Points        |                                          |                                               | 30                                                                                             | 18                                       |  |  |  |
| % Total Time-Wt Pts               |                                          |                                               | 62.50                                                                                          | 37.50                                    |  |  |  |
| 1JJV532B5FL868775                 | 30                                       | 62.50                                         | 30 (1/0/0)                                                                                     |                                          |  |  |  |
| 3AKJHHDR4KSKF7080                 | 18                                       | 37.50                                         |                                                                                                | 18 (1/0/0)                               |  |  |  |