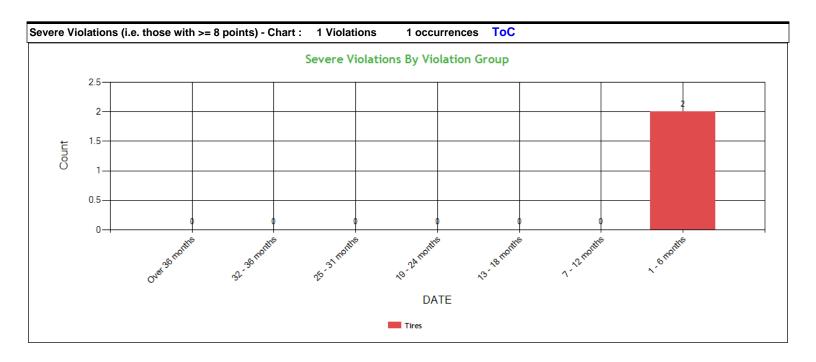

| Severe Violation | ons (i.e. those with >= 8 points) - Table: 1 Violations                                  | 2 occı   | irrences        | ToC            |                      |                    |                     |                     |   |                     |                          |
|------------------|------------------------------------------------------------------------------------------|----------|-----------------|----------------|----------------------|--------------------|---------------------|---------------------|---|---------------------|--------------------------|
| Code             | Description                                                                              | Category | BASIC<br>Weight | Total<br>count | Last 6<br>month<br>s | 7-12<br>month<br>s | 13-18<br>month<br>s | 19-24<br>month<br>s |   | 32-36<br>month<br>s | Over<br>36<br>month<br>s |
|                  | TIRES - ALL OTHERS LEAKING OR INFLATION LESS THAN 50% OF THE MAXIMUM INFLATION PRESSURE. | Tires    | 8               | 2              | 2                    | 0                  | 0                   | 0                   | 0 | 0                   | 0                        |