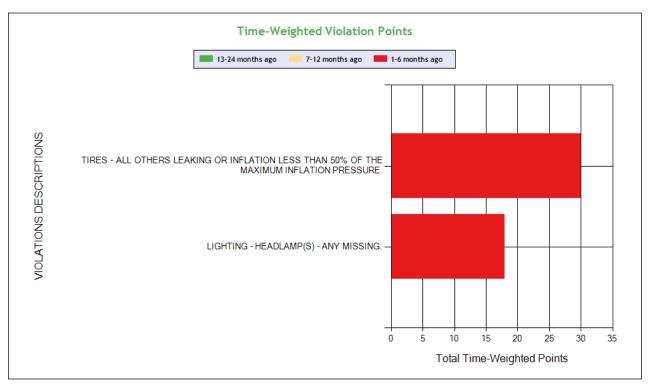

## # Violations is in (1-6/7-12/13-24mo)

| Shaded = Out Of Service Violation |                                          |                                               |                                                                                                |                                          |  |  |  |
|-----------------------------------|------------------------------------------|-----------------------------------------------|------------------------------------------------------------------------------------------------|------------------------------------------|--|--|--|
| Violation Group                   |                                          |                                               | Tires                                                                                          | Lighting                                 |  |  |  |
| Violation Description             | Total Time-<br>weighted Points by<br>VIN | % of Total Time-<br>weighted Points by<br>VIN | TIRES - ALL OTHERS LEAKING OR<br>INFLATION LESS THAN 50% OF THE<br>MAXIMUM INFLATION PRESSURE. | LIGHTING - HEADLAMP(S) - ANY<br>MISSING. |  |  |  |
| Driver Resp                       |                                          |                                               | Yes                                                                                            | Yes                                      |  |  |  |
| Total Time-weighted Points        |                                          |                                               | 30                                                                                             | 18                                       |  |  |  |
| % Total Time-Wt Pts               |                                          |                                               | 62.50                                                                                          | 37.50                                    |  |  |  |
| 1JJV532B5FL868775                 | 30                                       | 62.50                                         | 30 (1/0/0)                                                                                     |                                          |  |  |  |
| 3AKJHHDR4KSKF7080                 | 18                                       | 37.50                                         |                                                                                                | 18 (1/0/0)                               |  |  |  |