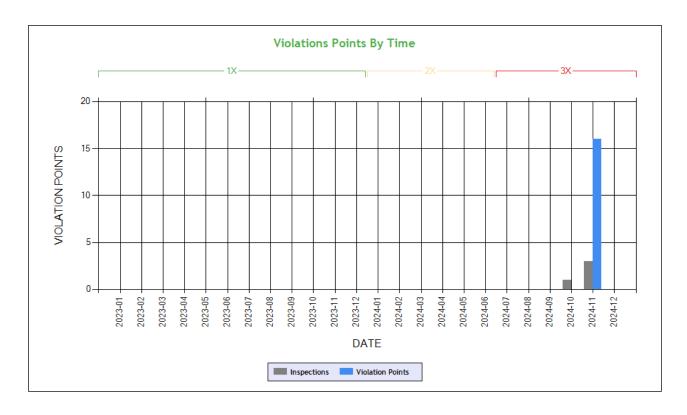

| Inspection Summary By Month (based on inspections from the last 4 years) ToC             |                                                                                                                 |     |  |   |    |   |  |  |  |
|------------------------------------------------------------------------------------------|-----------------------------------------------------------------------------------------------------------------|-----|--|---|----|---|--|--|--|
| Year-Month                                                                               | Number of Inspections Number of Power Units Total Violations Total OOS Inspections Total Severity Points Number |     |  |   |    |   |  |  |  |
| 2024-11                                                                                  | 3                                                                                                               | 3 2 |  | 1 | 14 | 0 |  |  |  |
| 2024-10 1 1 0 0 0 0                                                                      |                                                                                                                 |     |  |   |    |   |  |  |  |
| Note: The most recent month's counts may not include all the inspections for that month. |                                                                                                                 |     |  |   |    |   |  |  |  |