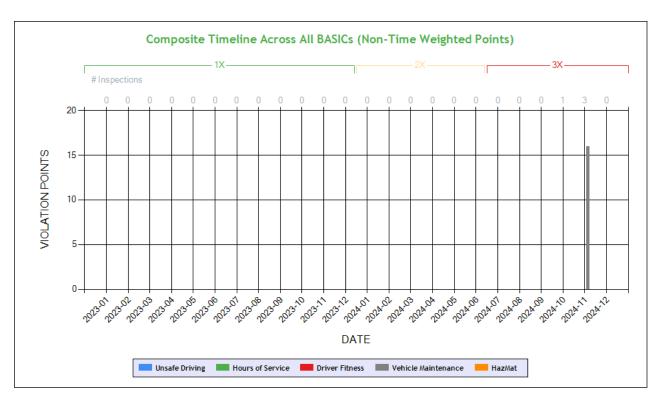

| Inspection Violation % OOS Chronology - Ta | able ToC |      |      |      |      |
|--------------------------------------------|----------|------|------|------|------|
|                                            | 2021     | 2022 | 2023 | 2024 | 2025 |
| Total Violations                           | 0        | 0    | 0    | 2    | 0    |
| Total Out Of Services                      | 0        | 0    | 0    | 1    | 0    |
| %OOS Total Violations                      | 0        | 0    | 0    | 50.0 | 0    |
| Total Driver Violations                    | 0        | 0    | 0    | 0    | 0    |
| Total Driver Out Of Services               | 0        | 0    | 0    | 0    | 0    |
| %OOS Driver Violations                     | 0        | 0    | 0    | 0    | 0    |
| Total PU Violations                        | 0        | 0    | 0    | 1    | 0    |
| Total PU Out Of Services                   | 0        | 0    | 0    | 0    | 0    |
| %OOS PU Violations                         | 0        | 0    | 0    | 0    | 0    |
| Total Trailer Violations                   | 0        | 0    | 0    | 1    | 0    |
| Total Trailer Out Of Services              | 0        | 0    | 0    | 1    | 0    |
| %OOS Trailer Violations                    | 0        | 0    | 0    | 100  | 0    |
| Total Hazmat Violations                    | 0        | 0    | 0    | 0    | 0    |
| Total Hazmat Out Of Services               | 0        | 0    | 0    | 0    | 0    |
| %OOS HazMat Violations                     | 0        | 0    | 0    | 0    | 0    |