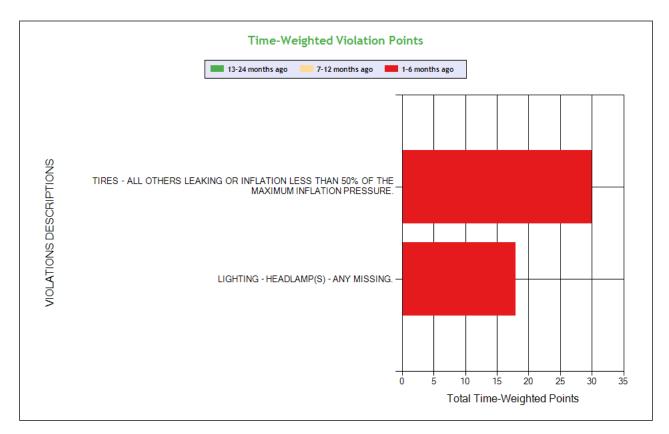

| Severe Violation | ons (i.e. those with >= 8 points) - Table: 1 Violations                                  | 2 occı   | irrences        | ToC            |                      |                    |                     |                     |   |                     |                          |
|------------------|------------------------------------------------------------------------------------------|----------|-----------------|----------------|----------------------|--------------------|---------------------|---------------------|---|---------------------|--------------------------|
| Code             | Description                                                                              | Category | BASIC<br>Weight | Total<br>count | Last 6<br>month<br>s | 7-12<br>month<br>s | 13-18<br>month<br>s | 19-24<br>month<br>s |   | 32-36<br>month<br>s | Over<br>36<br>month<br>s |
|                  | TIRES - ALL OTHERS LEAKING OR INFLATION LESS THAN 50% OF THE MAXIMUM INFLATION PRESSURE. | Tires    | 8               | 2              | 2                    | 0                  | 0                   | 0                   | 0 | 0                   | 0                        |

## # Violations is in (1-6/7-12/13-24mo)

| Shaded = Out Of Service Violation |                                          |                                               |                                                                                                |                                          |  |  |  |
|-----------------------------------|------------------------------------------|-----------------------------------------------|------------------------------------------------------------------------------------------------|------------------------------------------|--|--|--|
| Violation Group                   |                                          |                                               | Tires                                                                                          | Lighting                                 |  |  |  |
| Violation Description             | Total Time-<br>weighted Points by<br>VIN | % of Total Time-<br>weighted Points by<br>VIN | TIRES - ALL OTHERS LEAKING OR<br>INFLATION LESS THAN 50% OF THE<br>MAXIMUM INFLATION PRESSURE. | LIGHTING - HEADLAMP(S) - ANY<br>MISSING. |  |  |  |
| Driver Resp                       |                                          |                                               | Yes                                                                                            | Yes                                      |  |  |  |
| Total Time-weighted Points        |                                          |                                               | 30                                                                                             | 18                                       |  |  |  |
| % Total Time-Wt Pts               |                                          |                                               | 62.50                                                                                          | 37.50                                    |  |  |  |
| 1JJV532B5FL868775                 | 30                                       | 62.50                                         | 30 (1/0/0)                                                                                     |                                          |  |  |  |
| 3AKJHHDR4KSKF7080                 | 18                                       | 37.50                                         |                                                                                                | 18 (1/0/0)                               |  |  |  |