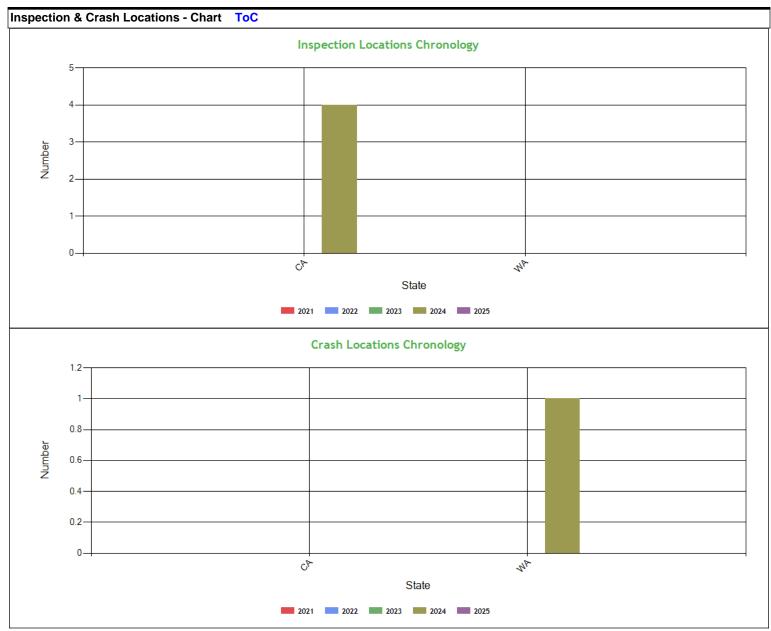

| Insped    | ction & | Crash | ı Loca   | tions -              | Table | ToC  |      |      |                 |      |      |      |         |      |      |      |      |      |      |      |
|-----------|---------|-------|----------|----------------------|-------|------|------|------|-----------------|------|------|------|---------|------|------|------|------|------|------|------|
| Ctata     |         | In    | spection | spections Violations |       |      |      |      | Out-of-Services |      |      |      | Crashes |      |      |      |      |      |      |      |
| State     | 2021    | 2022  | 2023     | 2024                 | 2025  | 2021 | 2022 | 2023 | 2024            | 2025 | 2021 | 2022 | 2023    | 2024 | 2025 | 2021 | 2022 | 2023 | 2024 | 2025 |
| TOTA<br>L | 0       | 0     | 0        | 4                    | 0     | 0    | 0    | 0    | 2               | 0    | 0    | 0    | 0       | 1    | 0    | 0    | 0    | 0    | 1    | 0    |
| CA        | 0       | 0     | 0        | 4                    | 0     | 0    | 0    | 0    | 2               | 0    | 0    | 0    | 0       | 1    | 0    | 0    | 0    | 0    | 0    | 0    |
| WA        | 0       | 0     | 0        | 0                    | 0     | 0    | 0    | 0    | 0               | 0    | 0    | 0    | 0       | 0    | 0    | 0    | 0    | 0    | 1    | 0    |