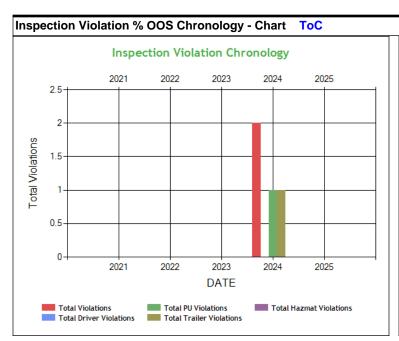

| Inspection Violation % OOS Chronology - Ta | able ToC |      |      |      |      |
|--------------------------------------------|----------|------|------|------|------|
|                                            | 2021     | 2022 | 2023 | 2024 | 2025 |
| Total Violations                           | 0        | 0    | 0    | 2    | 0    |
| Total Out Of Services                      | 0        | 0    | 0    | 1    | 0    |
| %OOS Total Violations                      | 0        | 0    | 0    | 50.0 | 0    |
| Total Driver Violations                    | 0        | 0    | 0    | 0    | 0    |
| Total Driver Out Of Services               | 0        | 0    | 0    | 0    | 0    |
| %OOS Driver Violations                     | 0        | 0    | 0    | 0    | 0    |
| Total PU Violations                        | 0        | 0    | 0    | 1    | 0    |
| Total PU Out Of Services                   | 0        | 0    | 0    | 0    | 0    |
| %OOS PU Violations                         | 0        | 0    | 0    | 0    | 0    |
| Total Trailer Violations                   | 0        | 0    | 0    | 1    | 0    |
| Total Trailer Out Of Services              | 0        | 0    | 0    | 1    | 0    |
| %OOS Trailer Violations                    | 0        | 0    | 0    | 100  | 0    |
| Total Hazmat Violations                    | 0        | 0    | 0    | 0    | 0    |
| Total Hazmat Out Of Services               | 0        | 0    | 0    | 0    | 0    |
| %OOS HazMat Violations                     | 0        | 0    | 0    | 0    | 0    |