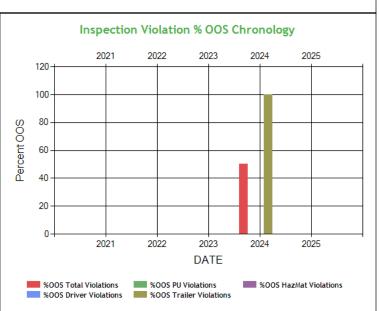

| Inspection Violation % OOS Chronology - Ta | able ToC |      |      |      |      |
|--------------------------------------------|----------|------|------|------|------|
|                                            | 2021     | 2022 | 2023 | 2024 | 2025 |
| Total Violations                           | 0        | 0    | 0    | 2    | 0    |
| Total Out Of Services                      | 0        | 0    | 0    | 1    | 0    |
| %OOS Total Violations                      | 0        | 0    | 0    | 50.0 | 0    |
| Total Driver Violations                    | 0        | 0    | 0    | 0    | 0    |
| Total Driver Out Of Services               | 0        | 0    | 0    | 0    | 0    |
| %OOS Driver Violations                     | 0        | 0    | 0    | 0    | 0    |
| Total PU Violations                        | 0        | 0    | 0    | 1    | 0    |
| Total PU Out Of Services                   | 0        | 0    | 0    | 0    | 0    |
| %OOS PU Violations                         | 0        | 0    | 0    | 0    | 0    |
| Total Trailer Violations                   | 0        | 0    | 0    | 1    | 0    |
| Total Trailer Out Of Services              | 0        | 0    | 0    | 1    | 0    |
| %OOS Trailer Violations                    | 0        | 0    | 0    | 100  | 0    |
| Total Hazmat Violations                    | 0        | 0    | 0    | 0    | 0    |
| Total Hazmat Out Of Services               | 0        | 0    | 0    | 0    | 0    |
| %OOS HazMat Violations                     | 0        | 0    | 0    | 0    | 0    |