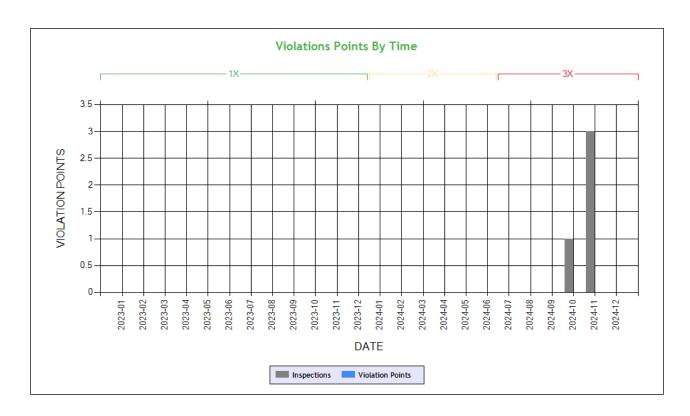

| Inspection Summary By Month (based on inspections from the last 4 years) ToC             |                                                                                                                 |     |  |   |    |   |  |  |  |
|------------------------------------------------------------------------------------------|-----------------------------------------------------------------------------------------------------------------|-----|--|---|----|---|--|--|--|
| Year-Month                                                                               | Number of Inspections Number of Power Units Total Violations Total OOS Inspections Total Severity Points Number |     |  |   |    |   |  |  |  |
| 2024-11                                                                                  | 3                                                                                                               | 3 2 |  | 1 | 14 | 0 |  |  |  |
| 2024-10 1 1 0 0 0 0                                                                      |                                                                                                                 |     |  |   |    |   |  |  |  |
| Note: The most recent month's counts may not include all the inspections for that month. |                                                                                                                 |     |  |   |    |   |  |  |  |