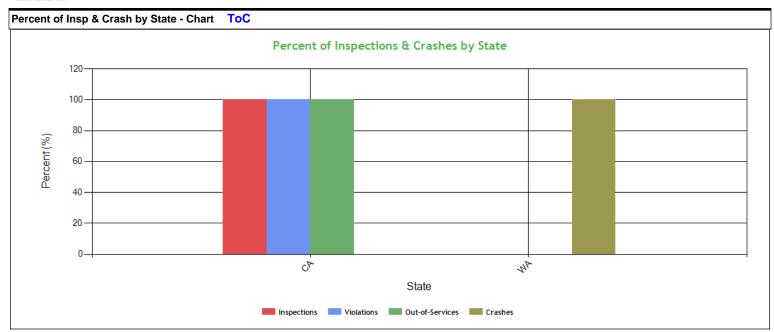

| Percent of Insp & Crash by State - Table (based on Inspection data from the last 4 years) ToC |       |         |            |         |          |          |         |         |
|-----------------------------------------------------------------------------------------------|-------|---------|------------|---------|----------|----------|---------|---------|
| Inspections                                                                                   |       | ctions  | Violations |         | Out-of-S | Services | Crashes |         |
| State                                                                                         | Total | Percent | Total      | Percent | Total    | Percent  | Total   | Percent |
|                                                                                               | 4     | 100     | 2          | 2 100   |          | 100      | 1       | 100     |
| CA                                                                                            | 4     | 100     | 2          | 100     | 1        | 100      | 0       | 0       |
| WA                                                                                            | 0     | 0       | 0          | 0       | 0        | 0        | 1       | 100     |