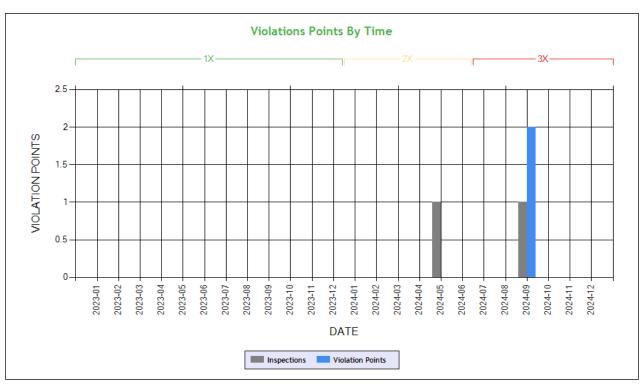

| spection Violations & OO | S Counts - Table ToC |            |                 |         |
|--------------------------|----------------------|------------|-----------------|---------|
| Date Range               | Inspections          | Violations | Out-of-Services | Crashes |
| TOTAL                    | 2                    | 5          | 0               | 0       |
| 1 - 6 months             | 1                    | 5          | 0               | 0       |
| 7 - 12 months            | 1                    | 0          | 0               | 0       |
| 13 - 18 months           | 0                    | 0          | 0               | 0       |
| 19 - 24 months           | 0                    | 0          | 0               | 0       |
| 25 - 30 months           | 0                    | 0          | 0               | 0       |
| 31 - 36 months           | 0                    | 0          | 0               | 0       |
| 37 - 42 months           | 0                    | 0          | 0               | 0       |
| 43 - 48 months           | 0                    | 0          | 0               | 0       |

| Inspection Violation % OOS Chronology - Table ToC |      |      |      |      |      |  |  |
|---------------------------------------------------|------|------|------|------|------|--|--|
|                                                   | 2021 | 2022 | 2023 | 2024 | 2025 |  |  |
| Total Violations                                  | 0    | 0    | 0    | 5    | 0    |  |  |
| Total Out Of Services                             | 0    | 0    | 0    | 0    | 0    |  |  |
| %OOS Total Violations                             | 0    | 0    | 0    | 0    | 0    |  |  |
| Total Driver Violations                           | 0    | 0    | 0    | 4    | 0    |  |  |
| Total Driver Out Of Services                      | 0    | 0    | 0    | 0    | 0    |  |  |
| %OOS Driver Violations                            | 0    | 0    | 0    | 0    | 0    |  |  |
| Total PU Violations                               | 0    | 0    | 0    | 5    | 0    |  |  |
| Total PU Out Of Services                          | 0    | 0    | 0    | 0    | 0    |  |  |
| %OOS PU Violations                                | 0    | 0    | 0    | 0    | 0    |  |  |
| Total Trailer Violations                          | 0    | 0    | 0    | 0    | 0    |  |  |
| Total Trailer Out Of Services                     | 0    | 0    | 0    | 0    | 0    |  |  |
| %OOS Trailer Violations                           | 0    | 0    | 0    | 0    | 0    |  |  |
| Total Hazmat Violations                           | 0    | 0    | 0    | 0    | 0    |  |  |
| Total Hazmat Out Of Services                      | 0    | 0    | 0    | 0    | 0    |  |  |
| %OOS HazMat Violations                            | 0    | 0    | 0    | 0    | 0    |  |  |