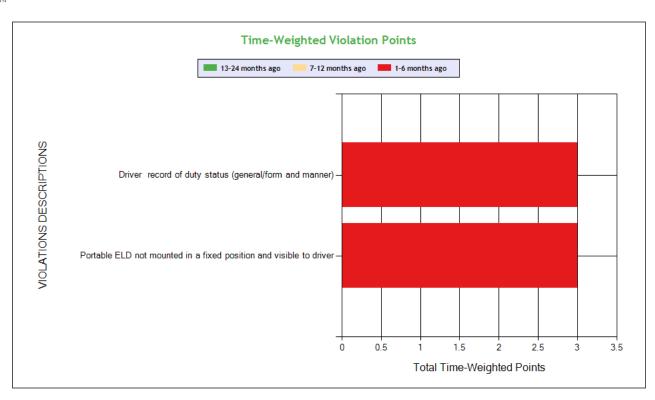

# Violations is in (1-6/7-12/13-24mo)

CONFIDENTIAL - Intended for use by Amerigo Insurance Agency - Date: 2/3/2025

BMS LOGISTIC INC - DOT# 4051383 / MC1535293

| Violation Group            |                                          |                                               | Other Log/Form & Manner                                |                                                                    |
|----------------------------|------------------------------------------|-----------------------------------------------|--------------------------------------------------------|--------------------------------------------------------------------|
| Violation Description      | Total Time-<br>weighted Points by<br>VIN | % of Total Time-<br>weighted Points by<br>VIN | Driver record of duty status (general/form and manner) | Portable ELD not mounted in a fixed position and visible to driver |
| Driver Resp                |                                          |                                               | Yes                                                    | Yes                                                                |
| Total Time-weighted Points |                                          |                                               | 3                                                      | 3                                                                  |
| % Total Time-Wt Pts        |                                          |                                               | 50.0                                                   | 50.0                                                               |
| 1XKYD49X8NJ494838          | 6                                        | 100                                           | 3 (1/0/0)                                              | 3 (1/0/0)                                                          |