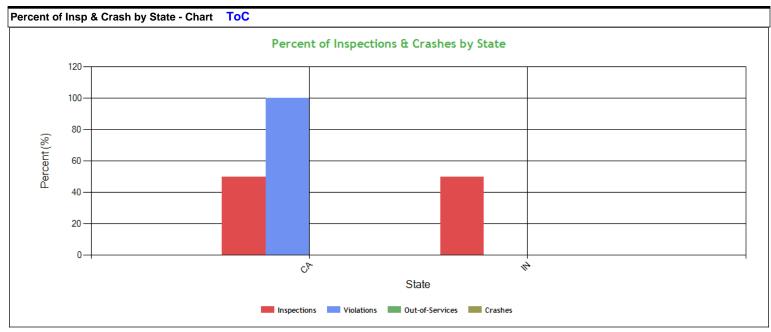

| Percent of Ins | p & Crash by S | tate - Table ( | (based on Inspe | ction data from | the last 4 year | rs) ToC |         |         |
|----------------|----------------|----------------|-----------------|-----------------|-----------------|---------|---------|---------|
| Ctata          | Inspections    |                | Violations      |                 | Out-of-Services |         | Crashes |         |
| State          | Total          | Percent        | Total           | Percent         | Total           | Percent | Total   | Percent |
|                | 2              | 100            | 5               | 100             | 0               | 100     | 0       | 100     |
| CA             | 1              | 50             | 5               | 100             | 0               | 0       | 0       | 0       |
| IN             | 1              | 50             | 0               | 0               | 0               | 0       | 0       | 0       |