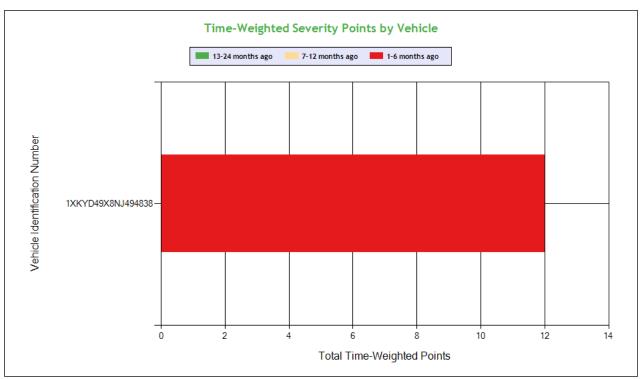

# # Violations is in (1-6/7-12/13-24mo)

| Shaded = Out Of Service Violation |                                          |                                               |                             |                             |  |  |  |  |
|-----------------------------------|------------------------------------------|-----------------------------------------------|-----------------------------|-----------------------------|--|--|--|--|
| Violation Group                   |                                          |                                               | Reflective Sheeting         | Windshield/ Glass/ Markings |  |  |  |  |
| Violation Description             | Total Time-<br>weighted Points by<br>VIN | % of Total Time-<br>weighted Points by<br>VIN | Requirements for reflectors | Windshield - Obstructed     |  |  |  |  |
| Driver Resp                       |                                          |                                               | Yes                         | Yes                         |  |  |  |  |
| Total Time-weighted Points        |                                          |                                               | 9                           | 3                           |  |  |  |  |
| % Total Time-Wt Pts               |                                          |                                               | 75.00                       | 25.00                       |  |  |  |  |
| 1XKYD49X8NJ494838                 | 12                                       | 100                                           | 9 (1/0/0)                   | 3 (1/0/0)                   |  |  |  |  |