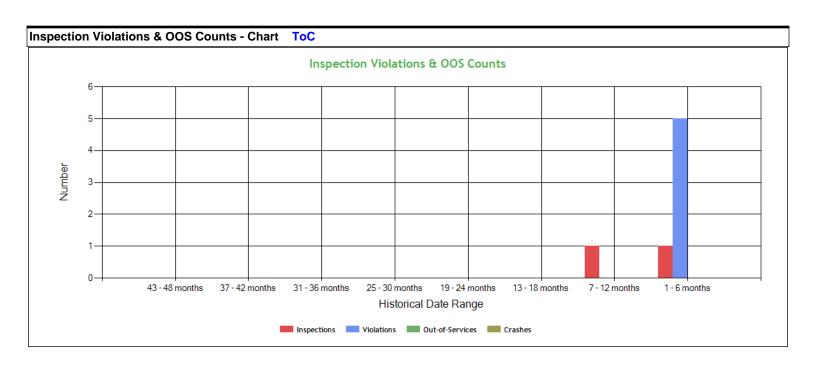

| spection Violations & OO | S Counts - Table ToC |            |                 |         |
|--------------------------|----------------------|------------|-----------------|---------|
| Date Range               | Inspections          | Violations | Out-of-Services | Crashes |
| TOTAL                    | 2                    | 5          | 0               | 0       |
| 1 - 6 months             | 1                    | 5          | 0               | 0       |
| 7 - 12 months            | 1                    | 0          | 0               | 0       |
| 13 - 18 months           | 0                    | 0          | 0               | 0       |
| 19 - 24 months           | 0                    | 0          | 0               | 0       |
| 25 - 30 months           | 0                    | 0          | 0               | 0       |
| 31 - 36 months           | 0                    | 0          | 0               | 0       |
| 37 - 42 months           | 0                    | 0          | 0               | 0       |
| 43 - 48 months           | 0                    | 0          | 0               | 0       |