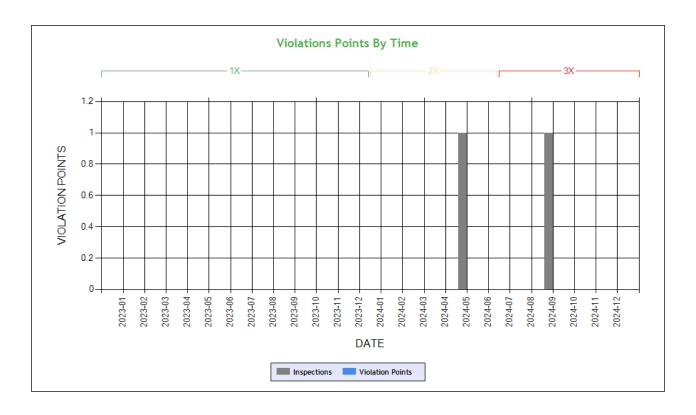

| spection Violations & OO | S Counts - Table ToC |            |                 |         |
|--------------------------|----------------------|------------|-----------------|---------|
| Date Range               | Inspections          | Violations | Out-of-Services | Crashes |
| TOTAL                    | 2                    | 5          | 0               | 0       |
| 1 - 6 months             | 1                    | 5          | 0               | 0       |
| 7 - 12 months            | 1                    | 0          | 0               | 0       |
| 13 - 18 months           | 0                    | 0          | 0               | 0       |
| 19 - 24 months           | 0                    | 0          | 0               | 0       |
| 25 - 30 months           | 0                    | 0          | 0               | 0       |
| 31 - 36 months           | 0                    | 0          | 0               | 0       |
| 37 - 42 months           | 0                    | 0          | 0               | 0       |
| 43 - 48 months           | 0                    | 0          | 0               | 0       |

| Inspection Violation % OOS Chronology - Table ToC |      |      |      |      |      |  |  |
|---------------------------------------------------|------|------|------|------|------|--|--|
|                                                   | 2021 | 2022 | 2023 | 2024 | 2025 |  |  |
| Total Violations                                  | 0    | 0    | 0    | 5    | 0    |  |  |
| Total Out Of Services                             | 0    | 0    | 0    | 0    | 0    |  |  |
| %OOS Total Violations                             | 0    | 0    | 0    | 0    | 0    |  |  |
| Total Driver Violations                           | 0    | 0    | 0    | 4    | 0    |  |  |
| Total Driver Out Of Services                      | 0    | 0    | 0    | 0    | 0    |  |  |
| %OOS Driver Violations                            | 0    | 0    | 0    | 0    | 0    |  |  |
| Total PU Violations                               | 0    | 0    | 0    | 5    | 0    |  |  |
| Total PU Out Of Services                          | 0    | 0    | 0    | 0    | 0    |  |  |
| %OOS PU Violations                                | 0    | 0    | 0    | 0    | 0    |  |  |
| Total Trailer Violations                          | 0    | 0    | 0    | 0    | 0    |  |  |
| Total Trailer Out Of Services                     | 0    | 0    | 0    | 0    | 0    |  |  |
| %OOS Trailer Violations                           | 0    | 0    | 0    | 0    | 0    |  |  |
| Total Hazmat Violations                           | 0    | 0    | 0    | 0    | 0    |  |  |
| Total Hazmat Out Of Services                      | 0    | 0    | 0    | 0    | 0    |  |  |
| %OOS HazMat Violations                            | 0    | 0    | 0    | 0    | 0    |  |  |