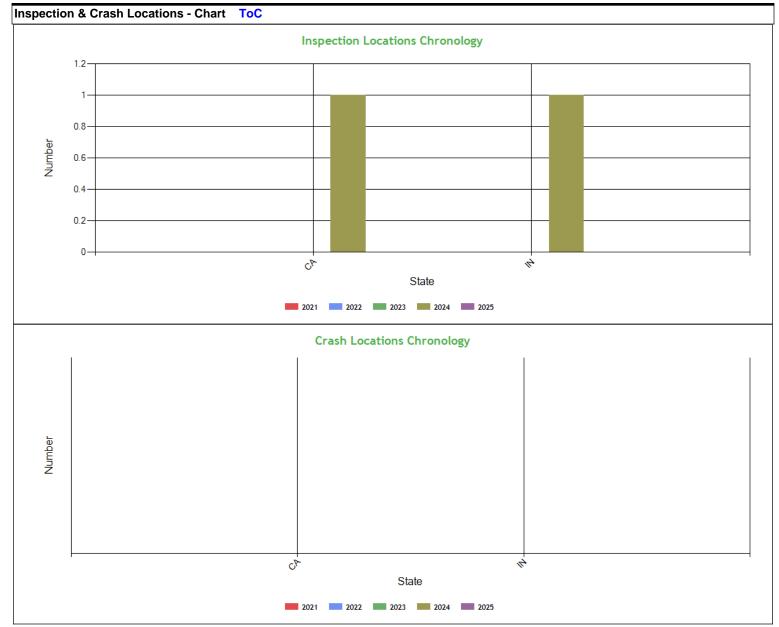

| Insped                       | nspection & Crash Locations - Table ToC |      |      |      |      |      |      |      |      |      |           |      |      |      |      |         |      |      |      |      |
|------------------------------|-----------------------------------------|------|------|------|------|------|------|------|------|------|-----------|------|------|------|------|---------|------|------|------|------|
| State Inspections Violations |                                         |      |      |      |      |      |      |      |      | Out  | -of-Servi | ices |      |      |      | Crashes |      |      |      |      |
| State                        | 2021                                    | 2022 | 2023 | 2024 | 2025 | 2021 | 2022 | 2023 | 2024 | 2025 | 2021      | 2022 | 2023 | 2024 | 2025 | 2021    | 2022 | 2023 | 2024 | 2025 |
| TOTA<br>L                    | 0                                       | 0    | 0    | 2    | 0    | 0    | 0    | 0    | 5    | 0    | 0         | 0    | 0    | 0    | 0    | 0       | 0    | 0    | 0    | 0    |
| CA                           | 0                                       | 0    | 0    | 1    | 0    | 0    | 0    | 0    | 5    | 0    | 0         | 0    | 0    | 0    | 0    | 0       | 0    | 0    | 0    | 0    |
| IN                           | 0                                       | 0    | 0    | 1    | 0    | 0    | 0    | 0    | 0    | 0    | 0         | 0    | 0    | 0    | 0    | 0       | 0    | 0    | 0    | 0    |