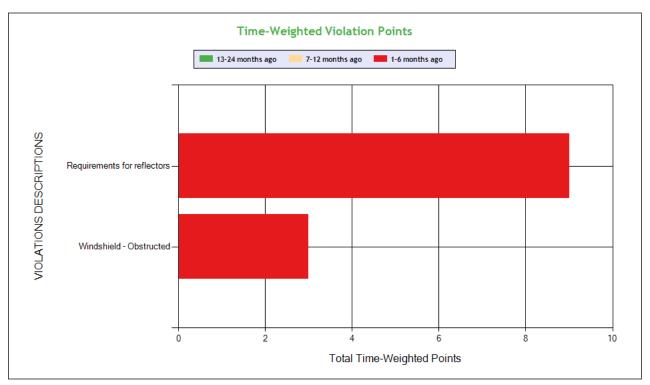

# # Violations is in (1-6/7-12/13-24mo)

| Shaded = Out Of Service Violation |                                          |                                               |                             |                             |  |  |  |  |
|-----------------------------------|------------------------------------------|-----------------------------------------------|-----------------------------|-----------------------------|--|--|--|--|
| Violation Group                   |                                          |                                               | Reflective Sheeting         | Windshield/ Glass/ Markings |  |  |  |  |
| Violation Description             | Total Time-<br>weighted Points by<br>VIN | % of Total Time-<br>weighted Points by<br>VIN | Requirements for reflectors | Windshield - Obstructed     |  |  |  |  |
| Driver Resp                       |                                          |                                               | Yes                         | Yes                         |  |  |  |  |
| Total Time-weighted Points        |                                          |                                               | 9                           | 3                           |  |  |  |  |
| % Total Time-Wt Pts               |                                          |                                               | 75.00                       | 25.00                       |  |  |  |  |
| 1XKYD49X8NJ494838                 | 12                                       | 100                                           | 9 (1/0/0)                   | 3 (1/0/0)                   |  |  |  |  |