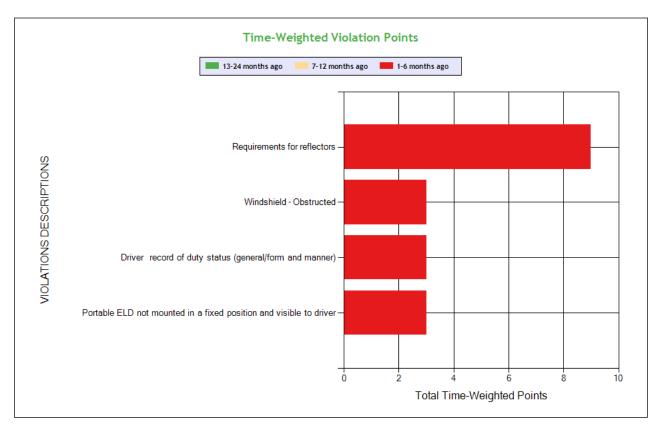

# # Violations is in (1-6/7-12/13-24mo)

| Shaded = Out Of Service Violation |                                             |                                                     |                             |                                                   |                                                              |                                |                                                                             |  |  |
|-----------------------------------|---------------------------------------------|-----------------------------------------------------|-----------------------------|---------------------------------------------------|--------------------------------------------------------------|--------------------------------|-----------------------------------------------------------------------------|--|--|
| Violation Group                   |                                             |                                                     | Reflective Sheeting         | Not used in SMS<br>Calculation                    | Other Log/Form &<br>Manner                                   | Windshield/ Glass/<br>Markings |                                                                             |  |  |
| Violation Description             | Total Time-<br>weighted<br>Points by<br>VIN | % of Total<br>Time-<br>weighted<br>Points by<br>VIN | Requirements for reflectors | Eld Cannot Transfer Eld<br>Records Electronically | Driver record of duty<br>status (general/form and<br>manner) | Windshield - Obstructed        | Portable ELD not<br>mounted in a fixed<br>position and visible to<br>driver |  |  |
| Driver Resp                       |                                             |                                                     | Yes                         | N/A                                               | Yes                                                          | Yes                            | Yes                                                                         |  |  |
| Total Time-weighted Points        |                                             |                                                     | 9                           | 9                                                 | 3                                                            | 3                              | 3                                                                           |  |  |
| % Total Time-Wt Pts               |                                             |                                                     | 33.33                       | 33.33                                             | 11.11                                                        | 11.11                          | 11.11                                                                       |  |  |
| 1XKYD49X8NJ494838                 | 27                                          | 100                                                 | 9 (1/0/0)                   | 9 (1/0/0)                                         | 3 (1/0/0)                                                    | 3 (1/0/0)                      | 3 (1/0/0)                                                                   |  |  |