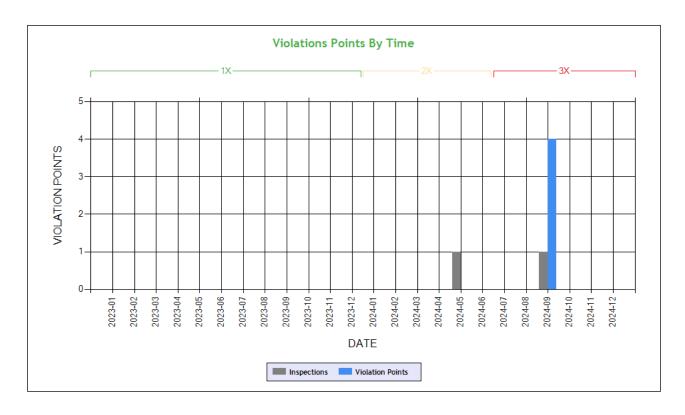

| spection Violations & OO | S Counts - Table ToC |            |                 |         |
|--------------------------|----------------------|------------|-----------------|---------|
| Date Range               | Inspections          | Violations | Out-of-Services | Crashes |
| TOTAL                    | 2                    | 5          | 0               | 0       |
| 1 - 6 months             | 1                    | 5          | 0               | 0       |
| 7 - 12 months            | 1                    | 0          | 0               | 0       |
| 13 - 18 months           | 0                    | 0          | 0               | 0       |
| 19 - 24 months           | 0                    | 0          | 0               | 0       |
| 25 - 30 months           | 0                    | 0          | 0               | 0       |
| 31 - 36 months           | 0                    | 0          | 0               | 0       |
| 37 - 42 months           | 0                    | 0          | 0               | 0       |
| 43 - 48 months           | 0                    | 0          | 0               | 0       |

| Inspection Violation % OOS Chronology - Table ToC |      |      |      |      |      |  |  |
|---------------------------------------------------|------|------|------|------|------|--|--|
|                                                   | 2021 | 2022 | 2023 | 2024 | 2025 |  |  |
| Total Violations                                  | 0    | 0    | 0    | 5    | 0    |  |  |
| Total Out Of Services                             | 0    | 0    | 0    | 0    | 0    |  |  |
| %OOS Total Violations                             | 0    | 0    | 0    | 0    | 0    |  |  |
| Total Driver Violations                           | 0    | 0    | 0    | 4    | 0    |  |  |
| Total Driver Out Of Services                      | 0    | 0    | 0    | 0    | 0    |  |  |
| %OOS Driver Violations                            | 0    | 0    | 0    | 0    | 0    |  |  |
| Total PU Violations                               | 0    | 0    | 0    | 5    | 0    |  |  |
| Total PU Out Of Services                          | 0    | 0    | 0    | 0    | 0    |  |  |
| %OOS PU Violations                                | 0    | 0    | 0    | 0    | 0    |  |  |
| Total Trailer Violations                          | 0    | 0    | 0    | 0    | 0    |  |  |
| Total Trailer Out Of Services                     | 0    | 0    | 0    | 0    | 0    |  |  |
| %OOS Trailer Violations                           | 0    | 0    | 0    | 0    | 0    |  |  |
| Total Hazmat Violations                           | 0    | 0    | 0    | 0    | 0    |  |  |
| Total Hazmat Out Of Services                      | 0    | 0    | 0    | 0    | 0    |  |  |
| %OOS HazMat Violations                            | 0    | 0    | 0    | 0    | 0    |  |  |