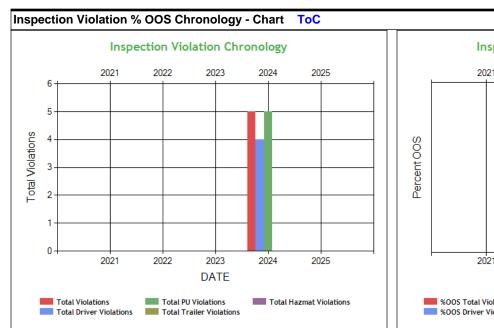

| Inspection Violation % OOS Chronology - Table ToC |      |      |      |      |      |  |  |
|---------------------------------------------------|------|------|------|------|------|--|--|
|                                                   | 2021 | 2022 | 2023 | 2024 | 2025 |  |  |
| Total Violations                                  | 0    | 0    | 0    | 5    | 0    |  |  |
| Total Out Of Services                             | 0    | 0    | 0    | 0    | 0    |  |  |
| %OOS Total Violations                             | 0    | 0    | 0    | 0    | 0    |  |  |
| Total Driver Violations                           | 0    | 0    | 0    | 4    | 0    |  |  |
| Total Driver Out Of Services                      | 0    | 0    | 0    | 0    | 0    |  |  |
| %OOS Driver Violations                            | 0    | 0    | 0    | 0    | 0    |  |  |
| Total PU Violations                               | 0    | 0    | 0    | 5    | 0    |  |  |
| Total PU Out Of Services                          | 0    | 0    | 0    | 0    | 0    |  |  |
| %OOS PU Violations                                | 0    | 0    | 0    | 0    | 0    |  |  |
| Total Trailer Violations                          | 0    | 0    | 0    | 0    | 0    |  |  |
| Total Trailer Out Of Services                     | 0    | 0    | 0    | 0    | 0    |  |  |
| %OOS Trailer Violations                           | 0    | 0    | 0    | 0    | 0    |  |  |
| Total Hazmat Violations                           | 0    | 0    | 0    | 0    | 0    |  |  |
| Total Hazmat Out Of Services                      | 0    | 0    | 0    | 0    | 0    |  |  |
| %OOS HazMat Violations                            | 0    | 0    | 0    | 0    | 0    |  |  |