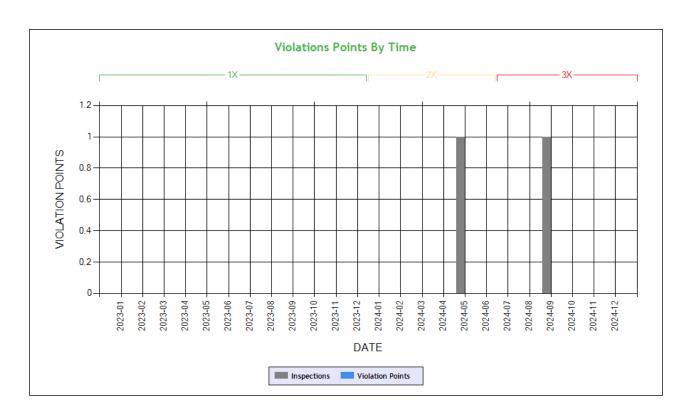

| spection Violations & OO | S Counts - Table ToC |            |                 |         |
|--------------------------|----------------------|------------|-----------------|---------|
| Date Range               | Inspections          | Violations | Out-of-Services | Crashes |
| TOTAL                    | 2                    | 5          | 0               | 0       |
| 1 - 6 months             | 1                    | 5          | 0               | 0       |
| 7 - 12 months            | 1                    | 0          | 0               | 0       |
| 13 - 18 months           | 0                    | 0          | 0               | 0       |
| 19 - 24 months           | 0                    | 0          | 0               | 0       |
| 25 - 30 months           | 0                    | 0          | 0               | 0       |
| 31 - 36 months           | 0                    | 0          | 0               | 0       |
| 37 - 42 months           | 0                    | 0          | 0               | 0       |
| 43 - 48 months           | 0                    | 0          | 0               | 0       |

| Inspection Violation % OOS Chronology - Table ToC |      |      |      |      |      |  |  |
|---------------------------------------------------|------|------|------|------|------|--|--|
|                                                   | 2021 | 2022 | 2023 | 2024 | 2025 |  |  |
| Total Violations                                  | 0    | 0    | 0    | 5    | 0    |  |  |
| Total Out Of Services                             | 0    | 0    | 0    | 0    | 0    |  |  |
| %OOS Total Violations                             | 0    | 0    | 0    | 0    | 0    |  |  |
| Total Driver Violations                           | 0    | 0    | 0    | 4    | 0    |  |  |
| Total Driver Out Of Services                      | 0    | 0    | 0    | 0    | 0    |  |  |
| %OOS Driver Violations                            | 0    | 0    | 0    | 0    | 0    |  |  |
| Total PU Violations                               | 0    | 0    | 0    | 5    | 0    |  |  |
| Total PU Out Of Services                          | 0    | 0    | 0    | 0    | 0    |  |  |
| %OOS PU Violations                                | 0    | 0    | 0    | 0    | 0    |  |  |
| Total Trailer Violations                          | 0    | 0    | 0    | 0    | 0    |  |  |
| Total Trailer Out Of Services                     | 0    | 0    | 0    | 0    | 0    |  |  |
| %OOS Trailer Violations                           | 0    | 0    | 0    | 0    | 0    |  |  |
| Total Hazmat Violations                           | 0    | 0    | 0    | 0    | 0    |  |  |
| Total Hazmat Out Of Services                      | 0    | 0    | 0    | 0    | 0    |  |  |
| %OOS HazMat Violations                            | 0    | 0    | 0    | 0    | 0    |  |  |