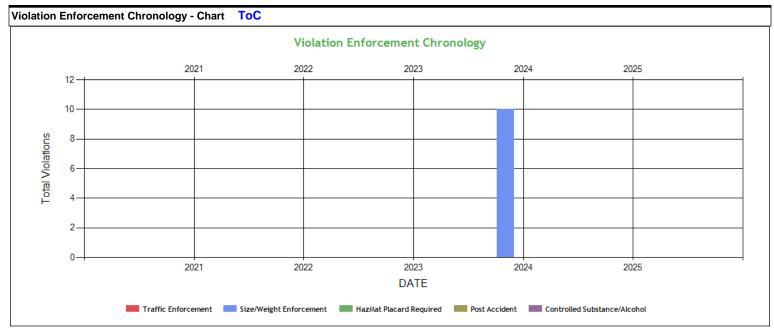

| Violation Enforcement Chronology - Tal | ble ToC |      |      |      |      |
|----------------------------------------|---------|------|------|------|------|
|                                        | 2021    | 2022 | 2023 | 2024 | 2025 |
| Traffic Enforcement                    | 0       | 0    | 0    | 0    | 0    |
| Size/Weight Enforcement                | 0       | 0    | 0    | 10   | 0    |
| HazMat Placard Required                | 0       | 0    | 0    | 0    | 0    |
| Post Accident                          | 0       | 0    | 0    | 0    | 0    |
| Controlled Substance/Alcohol           | 0       | 0    | 0    | 0    | 0    |