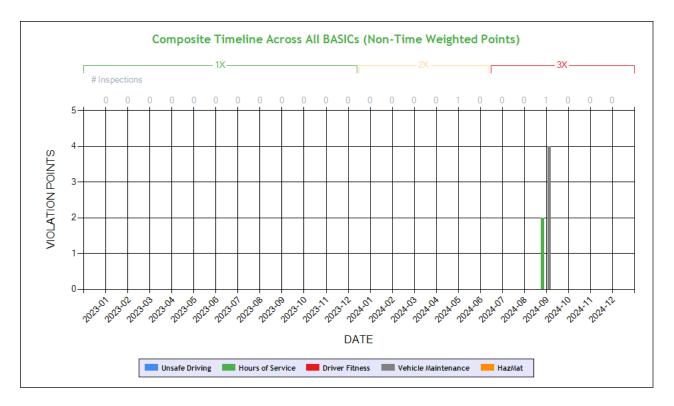

# # Violations is in (1-6/7-12/13-24mo)

| Shaded = Out Of Service Violation |                                             |                                                     |                             |                                                   |                                                              |                                |                                                                             |  |  |
|-----------------------------------|---------------------------------------------|-----------------------------------------------------|-----------------------------|---------------------------------------------------|--------------------------------------------------------------|--------------------------------|-----------------------------------------------------------------------------|--|--|
| Violation Group                   |                                             |                                                     | Reflective Sheeting         | Not used in SMS<br>Calculation                    | Other Log/Form &<br>Manner                                   | Windshield/ Glass/<br>Markings |                                                                             |  |  |
| Violation Description             | Total Time-<br>weighted<br>Points by<br>VIN | % of Total<br>Time-<br>weighted<br>Points by<br>VIN | Requirements for reflectors | Eld Cannot Transfer Eld<br>Records Electronically | Driver record of duty<br>status (general/form and<br>manner) | Windshield - Obstructed        | Portable ELD not<br>mounted in a fixed<br>position and visible to<br>driver |  |  |
| Driver Resp                       |                                             |                                                     | Yes                         | N/A                                               | Yes                                                          | Yes                            | Yes                                                                         |  |  |
| Total Time-weighted Points        |                                             |                                                     | 9                           | 9                                                 | 3                                                            | 3                              | 3                                                                           |  |  |
| % Total Time-Wt Pts               |                                             |                                                     | 33.33                       | 33.33                                             | 11.11                                                        | 11.11                          | 11.11                                                                       |  |  |
| 1XKYD49X8NJ494838                 | 27                                          | 100                                                 | 9 (1/0/0)                   | 9 (1/0/0)                                         | 3 (1/0/0)                                                    | 3 (1/0/0)                      | 3 (1/0/0)                                                                   |  |  |