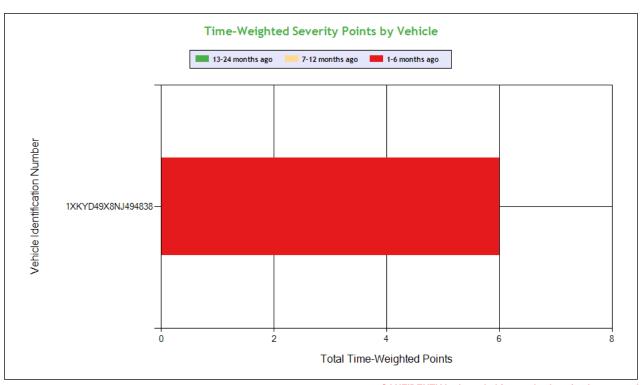

# # Violations is in (1-6/7-12/13-24mo)

| Shaded = Out Of Service Violation |                                          |                                               |                             |                             |  |  |  |  |
|-----------------------------------|------------------------------------------|-----------------------------------------------|-----------------------------|-----------------------------|--|--|--|--|
| Violation Group                   |                                          |                                               | Reflective Sheeting         | Windshield/ Glass/ Markings |  |  |  |  |
| Violation Description             | Total Time-<br>weighted Points by<br>VIN | % of Total Time-<br>weighted Points by<br>VIN | Requirements for reflectors | Windshield - Obstructed     |  |  |  |  |
| Driver Resp                       |                                          |                                               | Yes                         | Yes                         |  |  |  |  |
| Total Time-weighted Points        |                                          |                                               | 9                           | 3                           |  |  |  |  |
| % Total Time-Wt Pts               |                                          |                                               | 75.00                       | 25.00                       |  |  |  |  |
| 1XKYD49X8NJ494838                 | 12                                       | 100                                           | 9 (1/0/0)                   | 3 (1/0/0)                   |  |  |  |  |