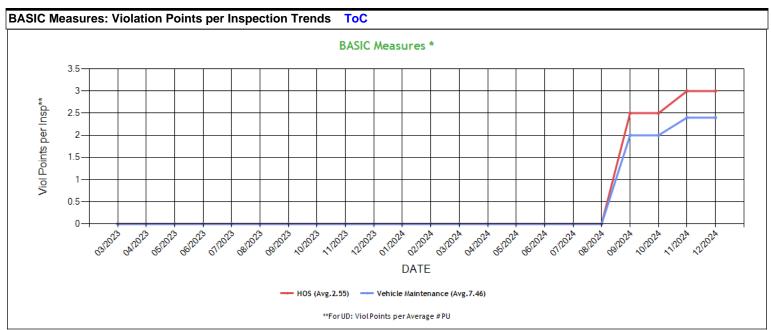

info@CarrierSoftware.com

| BASIC I   | Measures      | s * - Tabl   | e ToC           |                |              |                  |               |           |                 |               |       |                 |               |       |                 |
|-----------|---------------|--------------|-----------------|----------------|--------------|------------------|---------------|-----------|-----------------|---------------|-------|-----------------|---------------|-------|-----------------|
| UD-Unsafe | Driving, HOS  | -Hours of Se | rvice, DF-Dri   | ver Fitness,   | CS-Controlle | d Substance      | s, VM-Vehicle | Maintenan | ce              |               |       |                 |               |       |                 |
| Date      | UD<br>Measure | UD AC        | UD with<br>Viol | HOS<br>Measure | HOS AC       | HOS with<br>Viol | DF<br>Measure | DF AC     | DF with<br>Viol | CS<br>Measure | CS AC | CS with<br>Viol | VM<br>Measure | VM AC | VM with<br>Viol |
| 12/2024   | 0.00          | N            | 0               | 3.00           | N            | 1                | 0.00          | N         | 0               | 0.00          | N     | 0               | 2.40          | N     | 1               |
| 11/2024   | 0.00          | N            | 0               | 3.00           | N            | 1                | 0.00          | N         | 0               | 0.00          | N     | 0               | 2.40          | N     | 1               |
| 10/2024   | 0.00          | N            | 0               | 2.50           | N            | 1                | 0.00          | N         | 0               | 0.00          | N     | 0               | 2.00          | N     | 1               |
| 09/2024   | 0.00          | N            | 0               | 2.50           | N            | 1                | 0.00          | N         | 0               | 0.00          | N     | 0               | 2.00          | N     | 1               |
| 08/2024   | 0.00          | N            | 0               | 0.00           | N            | 0                | 0.00          | N         | 0               | 0.00          | N     | 0               | 0.00          | N     | 0               |
| 07/2024   | 0.00          | N            | 0               | 0.00           | N            | 0                | 0.00          | N         | 0               | 0.00          | N     | 0               | 0.00          | N     | 0               |
| 06/2024   | 0.00          | N            | 0               | 0.00           | N            | 0                | 0.00          | N         | 0               | 0.00          | N     | 0               | 0.00          | N     | 0               |
| 05/2024   | 0.00          | N            | 0               | 0.00           | N            | 0                | 0.00          | N         | 0               | 0.00          | N     | 0               | 0.00          | N     | 0               |
| 04/2024   | 0.00          | Ν            | 0               | 0.00           | N            | 0                | 0.00          | N         | 0               | 0.00          | N     | 0               | 0.00          | N     | 0               |
| 03/2024   | 0.00          | N            | 0               | 0.00           | N            | 0                | 0.00          | N         | 0               | 0.00          | N     | 0               | 0.00          | N     | 0               |
| 02/2024   | 0.00          | N            | 0               | 0.00           | N            | 0                | 0.00          | N         | 0               | 0.00          | N     | 0               | 0.00          | N     | 0               |
| 01/2024   | 0.00          | N            | 0               | 0.00           | N            | 0                | 0.00          | N         | 0               | 0.00          | N     | 0               | 0.00          | N     | 0               |
| 12/2023   | 0.00          | N            | 0               | 0.00           | N            | 0                | 0.00          | N         | 0               | 0.00          | N     | 0               | 0.00          | N     | 0               |
| 11/2023   | 0.00          | N            | 0               | 0.00           | N            | 0                | 0.00          | N         | 0               | 0.00          | N     | 0               | 0.00          | N     | 0               |
| 10/2023   | 0.00          | N            | 0               | 0.00           | N            | 0                | 0.00          | N         | 0               | 0.00          | N     | 0               | 0.00          | N     | 0               |
| 09/2023   | 0.00          | N            | 0               | 0.00           | N            | 0                | 0.00          | N         | 0               | 0.00          | N     | 0               | 0.00          | N     | 0               |
| 08/2023   | 0.00          | N            | 0               | 0.00           | N            | 0                | 0.00          | N         | 0               | 0.00          | N     | 0               | 0.00          | N     | 0               |
| 07/2023   | 0.00          | Ν            | 0               | 0.00           | N            | 0                | 0.00          | N         | 0               | 0.00          | N     | 0               | 0.00          | N     | 0               |
| 06/2023   | 0.00          | N            | 0               | 0.00           | N            | 0                | 0.00          | N         | 0               | 0.00          | N     | 0               | 0.00          | N     | 0               |
| 05/2023   | 0.00          | N            | 0               | 0.00           | N            | 0                | 0.00          | N         | 0               | 0.00          | N     | 0               | 0.00          | N     | 0               |
| 04/2023   | 0.00          | N            | 0               | 0.00           | N            | 0                | 0.00          | N         | 0               | 0.00          | N     | 0               | 0.00          | N     | 0               |
| 03/2023   | 0.00          | N            | 0               | 0.00           | N            | 0                | 0.00          | N         | 0               | 0.00          | N     | 0               | 0.00          | N     | 0               |

<sup>\*</sup> BASIC Measures are the absolute SMS scores that are compared within each Safety Event Group to determine the BASIC Score percentiles.

| KPI: BASIC Measures                                                                                         | PI: BASIC Measures by Fleet Size and Cargo Group ToC |                  |      |                  |      |                  |      |                  |      |                  |      |                  |      |                  |
|-------------------------------------------------------------------------------------------------------------|------------------------------------------------------|------------------|------|------------------|------|------------------|------|------------------|------|------------------|------|------------------|------|------------------|
| Fleet Size: 1-5 PUs                                                                                         |                                                      |                  |      |                  |      |                  |      |                  |      |                  |      |                  |      |                  |
| Unsafe Driving Hours of Service Driver Fitness Controlled Vehicle HM Compliance Crash Substance Maintenance |                                                      |                  |      |                  |      |                  |      |                  |      |                  |      |                  |      |                  |
| Cargo Group (Companies)                                                                                     | Avg.                                                 | Comp.<br>to Avg. | Avg. | Comp.<br>to Avg. | Avg. | Comp.<br>to Avg. | Avg. | Comp.<br>to Avg. | Avg. | Comp.<br>to Avg. | Avg. | Comp.<br>to Avg. | Avg. | Comp.<br>to Avg. |
| Bulk Goods (251965)                                                                                         | 0.77                                                 | Better           | 0.23 | Worse            | 0.13 | Better           | 0.01 | Better           | 1.72 | Worse            | 0.01 | Better           | 0.06 | Better           |
| General Freight (487017)                                                                                    | 0.79                                                 | Better           | 0.23 | Worse            | 0.20 | Better           | 0.02 | Better           | 1.90 | Worse            | 0.01 | Better           | 0.06 | Better           |
| Refrigerated (65131)                                                                                        | 1.52                                                 | Better           | 0.56 | Worse            | 0.16 | Better           | 0.02 | Better           | 2.62 | Better           | 0.01 | Better           | 0.11 | Better           |
| BMS LOGISTIC INC 0.00 3.00 0.00 0.00 2.40 0.00 0.00                                                         |                                                      |                  |      |                  |      |                  |      |                  |      |                  |      |                  |      |                  |