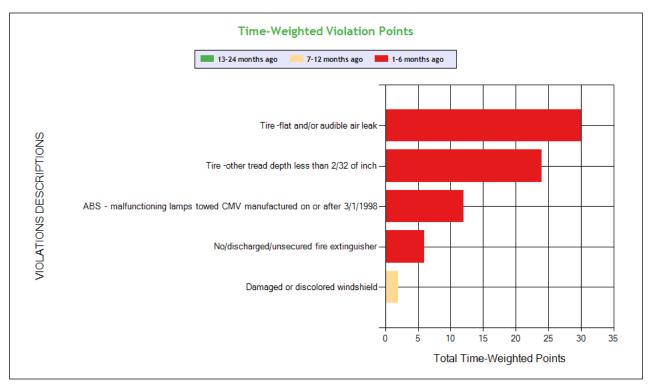

# # Violations is in (1-6/7-12/13-24mo)

|                            |                                                |                                                        | Sh                                    | aded = Out Of Se                                                                              | rvice Violation                                      |                                                                                  |                                                                                    |                                                  |                                        |
|----------------------------|------------------------------------------------|--------------------------------------------------------|---------------------------------------|-----------------------------------------------------------------------------------------------|------------------------------------------------------|----------------------------------------------------------------------------------|------------------------------------------------------------------------------------|--------------------------------------------------|----------------------------------------|
| Violation Group            |                                                |                                                        | Tires                                 | False Log                                                                                     | Tires                                                | License-related:<br>High                                                         | Brakes, All Others                                                                 | Emergency<br>Equipment                           | Windshield/ Glass/<br>Markings         |
| Violation Description      | Total<br>Time-<br>weighted<br>Points by<br>VIN | % of<br>Total<br>Time-<br>weighted<br>Points by<br>VIN | Tire -flat and/or<br>audible air leak | HOS (PROPERTY) - NO DRIVER MAY MAKE A FALSE REPORT IN CONNECTION WITH A DUTY STATUS. EXPLAIN: | Tire -other tread<br>depth less than 2/32<br>of inch | Operating a CMV<br>without a valid CDL:<br>Violation of air<br>brake restriction | ABS -<br>malfunctioning<br>lamps towed CMV<br>manufactured on or<br>after 3/1/1998 | No/discharged/unsec<br>ured fire<br>extinguisher | Damaged or<br>discolored<br>windshield |
| Driver Resp                |                                                |                                                        | Yes                                   | Yes                                                                                           | Yes                                                  | Yes                                                                              | Yes                                                                                | Yes                                              | Yes                                    |
| Total Time-weighted Points |                                                |                                                        | 30                                    | 27                                                                                            | 24                                                   | 20                                                                               | 12                                                                                 | 6                                                | 2                                      |
| % Total Time-Wt Pts        |                                                |                                                        | 24.79                                 | 22.31                                                                                         | 19.83                                                | 16.53                                                                            | 9.92                                                                               | 4.96                                             | 1.65                                   |
| 1UYVS2534EU857339          | 66                                             | 54.55                                                  | 30 (1/0/0)                            |                                                                                               | 24 (1/0/0)                                           |                                                                                  | 12 (1/0/0)                                                                         |                                                  |                                        |
| 3AKJHHDR2PSNG7123          | 55                                             | 45.45                                                  |                                       | 27 (1/0/0)                                                                                    |                                                      | 20 (0/1/0)                                                                       |                                                                                    | 6 (1/0/0)                                        | 2 (0/1/0)                              |