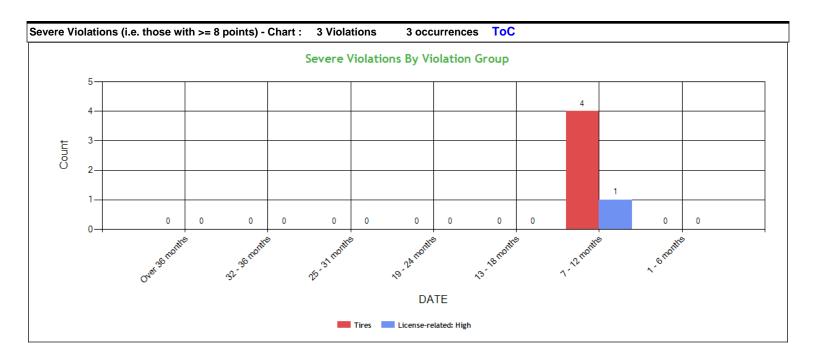

| Severe Violation | ons (i.e. those with >= 8 points) - Table : 3 Violations                | 5 occi                    | irrences        | ToC            |                      |                    |                     |                     |                     |                     |                          |
|------------------|-------------------------------------------------------------------------|---------------------------|-----------------|----------------|----------------------|--------------------|---------------------|---------------------|---------------------|---------------------|--------------------------|
| Code             | Description                                                             | Category                  | BASIC<br>Weight | Total<br>count | Last 6<br>month<br>s | 7-12<br>month<br>s | 13-18<br>month<br>s | 19-24<br>month<br>s | 25-31<br>month<br>s | 32-36<br>month<br>s | Over<br>36<br>month<br>s |
| 393.75C          | Tire -other tread depth less than 2/32 of inch                          | Tires                     | 8               | 2              | 0                    | 2                  | 0                   | 0                   | 0                   | 0                   | 0                        |
| 383.23A2R        | Operating a CMV without a valid CDL: Violation of air brake restriction | License-<br>related: High | 8               | 1              | 0                    | 1                  | 0                   | 0                   | 0                   | 0                   | 0                        |
| 393.75A3         | Tire -flat and/or audible air leak                                      | Tires                     | 8               | 2              | 0                    | 2                  | 0                   | 0                   | 0                   | 0                   | 0                        |