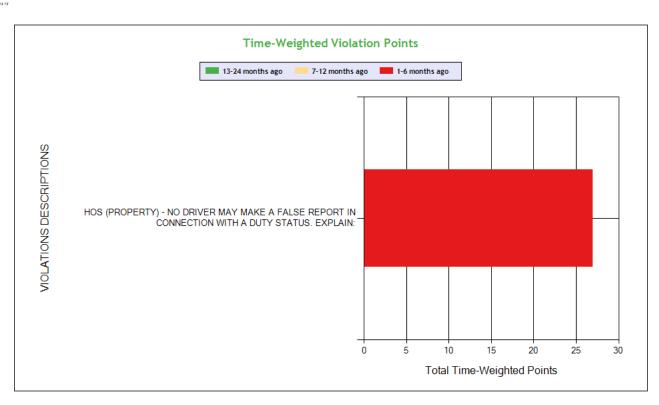

# Violations is in (1-6/7-12/13-24mo)

CONFIDENTIAL - Intended for use by Amerigo Insurance Agency - Date: 3/1/2025

FARMERS TRANZ INC - DOT# 4127143 / MC1579626

| Violation Group            |                                   |                                            | False Log                                                                                           |
|----------------------------|-----------------------------------|--------------------------------------------|-----------------------------------------------------------------------------------------------------|
| Violation Description      | Total Time-weighted Points by VIN | % of Total Time-<br>weighted Points by VIN | HOS (PROPERTY) - NO DRIVER MAY MAKE A<br>FALSE REPORT IN CONNECTION WITH A<br>DUTY STATUS. EXPLAIN: |
| Driver Resp                |                                   |                                            | Yes                                                                                                 |
| Total Time-weighted Points |                                   |                                            | 27                                                                                                  |
| % Total Time-Wt Pts        |                                   |                                            | 100                                                                                                 |
| 3AKJHHDR2PSNG7123          | 27                                | 100                                        | 27 (1/0/0)                                                                                          |