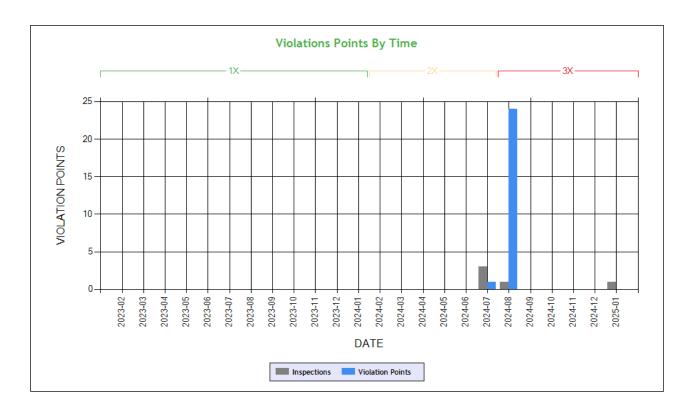

| Date Range     | Inspections | Violations | Out-of-Services | Crashes |
|----------------|-------------|------------|-----------------|---------|
| TOTAL          | 5           | 9          | 3               | 0       |
| 1 - 6 months   | 2           | 5          | 2               | 0       |
| 7 - 12 months  | 3           | 4          | 1               | 0       |
| 13 - 18 months | 0           | 0          | 0               | 0       |
| 19 - 24 months | 0           | 0          | 0               | 0       |
| 25 - 30 months | 0           | 0          | 0               | 0       |
| 31 - 36 months | 0           | 0          | 0               | 0       |
| 37 - 42 months | 0           | 0          | 0               | 0       |
| 43 - 48 months | 0           | 0          | 0               | 0       |