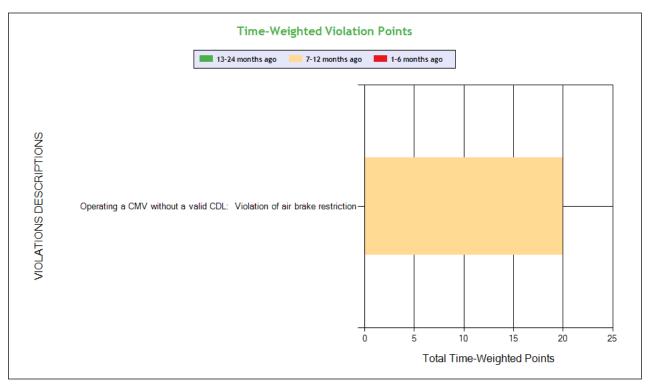

| Severe Violation | ons (i.e. those with >= 8 points) - Table : 3 Violations                | 5 occi                    | irrences        | ToC            |                      |                    |                     |                     |                     |                     |                          |
|------------------|-------------------------------------------------------------------------|---------------------------|-----------------|----------------|----------------------|--------------------|---------------------|---------------------|---------------------|---------------------|--------------------------|
| Code             | Description                                                             | Category                  | BASIC<br>Weight | Total<br>count | Last 6<br>month<br>s | 7-12<br>month<br>s | 13-18<br>month<br>s | 19-24<br>month<br>s | 25-31<br>month<br>s | 32-36<br>month<br>s | Over<br>36<br>month<br>s |
| 393.75C          | Tire -other tread depth less than 2/32 of inch                          | Tires                     | 8               | 2              | 0                    | 2                  | 0                   | 0                   | 0                   | 0                   | 0                        |
| 383.23A2R        | Operating a CMV without a valid CDL: Violation of air brake restriction | License-<br>related: High | 8               | 1              | 0                    | 1                  | 0                   | 0                   | 0                   | 0                   | 0                        |
| 393.75A3         | Tire -flat and/or audible air leak                                      | Tires                     | 8               | 2              | 0                    | 2                  | 0                   | 0                   | 0                   | 0                   | 0                        |