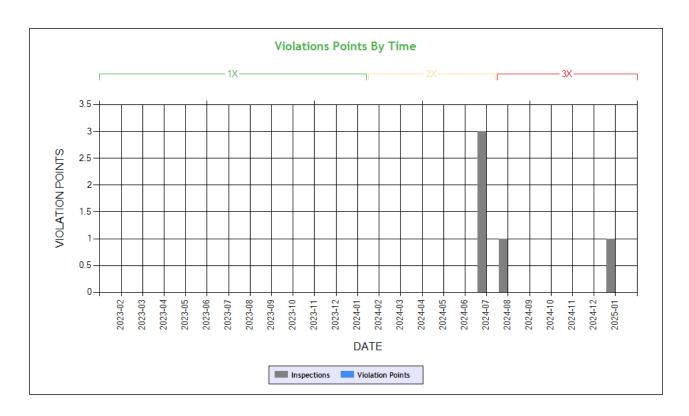

| Date Range     | Inspections | Violations | Out-of-Services | Crashes |
|----------------|-------------|------------|-----------------|---------|
| TOTAL          | 5           | 9          | 3               | 0       |
| 1 - 6 months   | 2           | 5          | 2               | 0       |
| 7 - 12 months  | 3           | 4          | 1               | 0       |
| 13 - 18 months | 0           | 0          | 0               | 0       |
| 19 - 24 months | 0           | 0          | 0               | 0       |
| 25 - 30 months | 0           | 0          | 0               | 0       |
| 31 - 36 months | 0           | 0          | 0               | 0       |
| 37 - 42 months | 0           | 0          | 0               | 0       |
| 43 - 48 months | 0           | 0          | 0               | 0       |