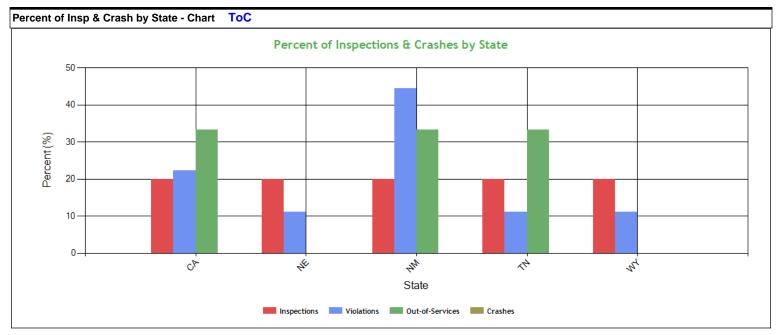

| Percent of Ins | Percent of Insp & Crash by State - Table (based on Inspection data from the last 4 years) ToC |         |            |         |          |                 |       |         |  |
|----------------|-----------------------------------------------------------------------------------------------|---------|------------|---------|----------|-----------------|-------|---------|--|
| 04.44          | Inspe                                                                                         | ctions  | Violations |         | Out-of-S | Out-of-Services |       | Crashes |  |
| State          | Total                                                                                         | Percent | Total      | Percent | Total    | Percent         | Total | Percent |  |
|                | 5                                                                                             | 100     | 9          | 100     | 3        | 100             | 0     | 100     |  |
| CA             | 1                                                                                             | 20      | 2          | 22.2    | 1        | 33.3            | 0     | 0       |  |
| NE             | 1                                                                                             | 20      | 1          | 11.1    | 0        | 0               | 0     | 0       |  |
| NM             | 1                                                                                             | 20      | 4          | 44.4    | 1        | 33.3            | 0     | 0       |  |
| TN             | 1                                                                                             | 20      | 1          | 11.1    | 1        | 33.3            | 0     | 0       |  |
| WY             | 1                                                                                             | 20      | 1          | 11.1    | 0        | 0               | 0     | 0       |  |