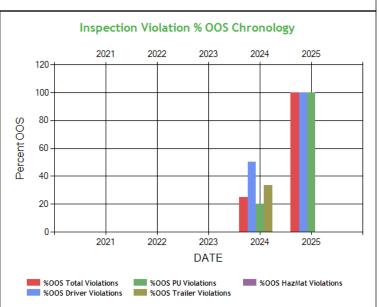

| Inspection Violation % OOS Chronology - Ta | ible ToC |      |      |       |      |
|--------------------------------------------|----------|------|------|-------|------|
|                                            | 2021     | 2022 | 2023 | 2024  | 2025 |
| Total Violations                           | 0        | 0    | 0    | 8     | 1    |
| Total Out Of Services                      | 0        | 0    | 0    | 2     | 1    |
| %OOS Total Violations                      | 0        | 0    | 0    | 25.00 | 100  |
| Total Driver Violations                    | 0        | 0    | 0    | 2     | 1    |
| Total Driver Out Of Services               | 0        | 0    | 0    | 1     | 1    |
| %OOS Driver Violations                     | 0        | 0    | 0    | 50.0  | 100  |
| Total PU Violations                        | 0        | 0    | 0    | 5     | 1    |
| Total PU Out Of Services                   | 0        | 0    | 0    | 1     | 1    |
| %OOS PU Violations                         | 0        | 0    | 0    | 20.0  | 100  |
| Total Trailer Violations                   | 0        | 0    | 0    | 3     | 0    |
| Total Trailer Out Of Services              | 0        | 0    | 0    | 1     | 0    |
| %OOS Trailer Violations                    | 0        | 0    | 0    | 33.33 | 0    |
| Total Hazmat Violations                    | 0        | 0    | 0    | 0     | 0    |
| Total Hazmat Out Of Services               | 0        | 0    | 0    | 0     | 0    |
| %OOS HazMat Violations                     | 0        | 0    | 0    | 0     | 0    |