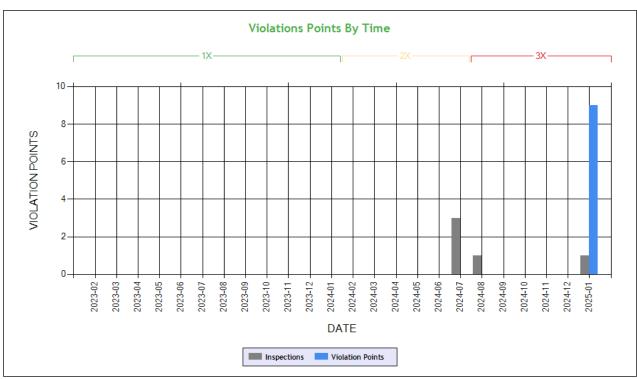

### **HOS Compliance**

CONFIDENTIAL - Intended for use by Amerigo Insurance Agency - Date: 3/1/2025

FARMERS TRANZ INC - DOT# 4127143 / MC1579626

See the Excel file for the complete analysis

# Violations is in (1-6/7-12/13-24mo)

CONFIDENTIAL - Intended for use by Amerigo Insurance Agency - Date: 3/1/2025

FARMERS TRANZ INC - DOT# 4127143 / MC1579626

| Violation Group            |                                   |                                            | False Log                                                                                           |
|----------------------------|-----------------------------------|--------------------------------------------|-----------------------------------------------------------------------------------------------------|
| Violation Description      | Total Time-weighted Points by VIN | % of Total Time-<br>weighted Points by VIN | HOS (PROPERTY) - NO DRIVER MAY MAKE A<br>FALSE REPORT IN CONNECTION WITH A<br>DUTY STATUS. EXPLAIN: |
| Driver Resp                |                                   |                                            | Yes                                                                                                 |
| Total Time-weighted Points |                                   |                                            | 27                                                                                                  |
| % Total Time-Wt Pts        |                                   |                                            | 100                                                                                                 |
| 3AKJHHDR2PSNG7123          | 27                                | 100                                        | 27 (1/0/0)                                                                                          |