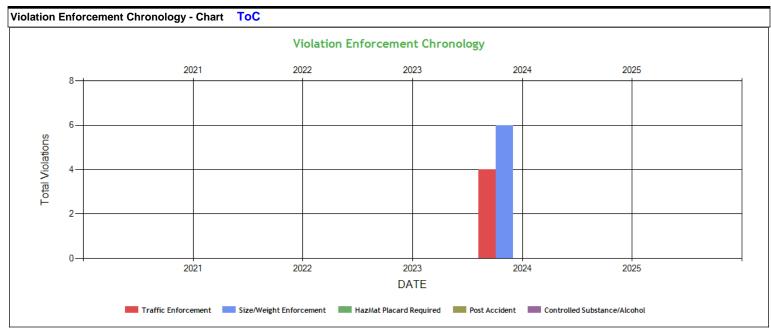

| Violation Enforcement Chronology - Table | ToC  |      |      |      |      |
|------------------------------------------|------|------|------|------|------|
|                                          | 2021 | 2022 | 2023 | 2024 | 2025 |
| Traffic Enforcement                      | 0    | 0    | 0    | 4    | 0    |
| Size/Weight Enforcement                  | 0    | 0    | 0    | 6    | 0    |
| HazMat Placard Required                  | 0    | 0    | 0    | 0    | 0    |
| Post Accident                            | 0    | 0    | 0    | 0    | 0    |
| Controlled Substance/Alcohol             | 0    | 0    | 0    | 0    | 0    |