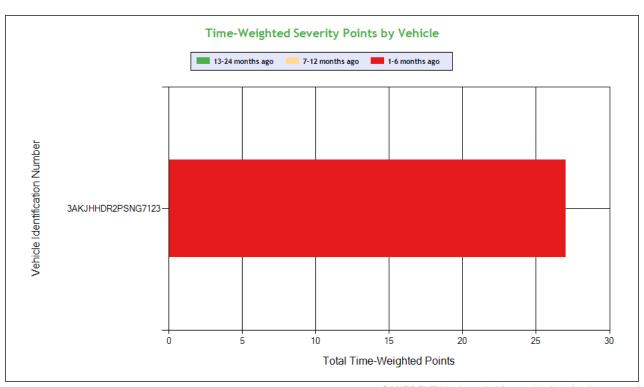

# Violations is in (1-6/7-12/13-24mo)

CONFIDENTIAL - Intended for use by Amerigo Insurance Agency - Date: 3/1/2025

FARMERS TRANZ INC - DOT# 4127143 / MC1579626

| Violation Group            |                                   |                                            | False Log                                                                                           |
|----------------------------|-----------------------------------|--------------------------------------------|-----------------------------------------------------------------------------------------------------|
| Violation Description      | Total Time-weighted Points by VIN | % of Total Time-<br>weighted Points by VIN | HOS (PROPERTY) - NO DRIVER MAY MAKE A<br>FALSE REPORT IN CONNECTION WITH A<br>DUTY STATUS. EXPLAIN: |
| Driver Resp                |                                   |                                            | Yes                                                                                                 |
| Total Time-weighted Points |                                   |                                            | 27                                                                                                  |
| % Total Time-Wt Pts        |                                   |                                            | 100                                                                                                 |
| 3AKJHHDR2PSNG7123          | 27                                | 100                                        | 27 (1/0/0)                                                                                          |