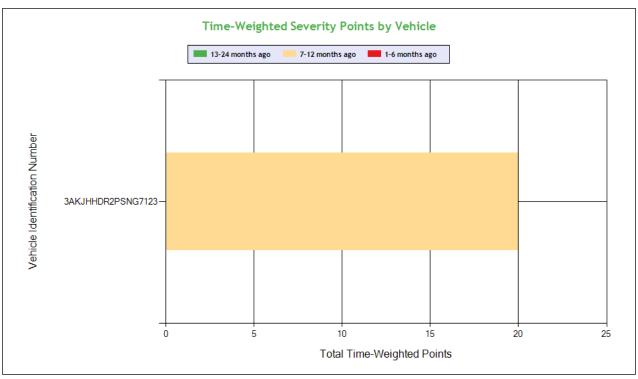

| Inspection Date | Inspection<br>State | BASIC                  | Violation Description                                                                                             | oos | VIN               | Severity Points |
|-----------------|---------------------|------------------------|-------------------------------------------------------------------------------------------------------------------|-----|-------------------|-----------------|
| 01/16/2025      | TN                  | Hours-Of-<br>Service   | 395.8EHOSPD - HOS (PROPERTY) - NO DRIVER<br>MAY MAKE A FALSE REPORT IN CONNECTION<br>WITH A DUTY STATUS. EXPLAIN: | Yes | 3AKJHHDR2PSNG7123 | 7               |
| 08/08/2024      | NM                  | Vehicle<br>Maintenance | 393.55E - ABS - malfunctioning lamps towed CMV manufactured on or after 3/1/1998                                  | No  | 1UYVS2534EU857339 | 4               |
| 08/08/2024      | NM                  | Vehicle<br>Maintenance | 393.75A3 - Tire -flat and/or audible air leak                                                                     | Yes | 1UYVS2534EU857339 | 8               |
| 08/08/2024      | NM                  | Vehicle<br>Maintenance | 393.75C - Tire -other tread depth less than 2/32 of inch                                                          | No  | 1UYVS2534EU857339 | 8               |
| 08/08/2024      | NM                  | Vehicle<br>Maintenance | 393.95A - No/discharged/unsecured fire extinguisher                                                               | No  | 3AKJHHDR2PSNG7123 | 2               |
| 07/18/2024      | NE                  | -                      | 392.2MI - Miscellaneous Traffic Law Violation                                                                     | No  | 3AKJHHDR2PSNG7123 | 0               |
| 07/18/2024      | WY                  | Vehicle<br>Maintenance | 393.60C - Damaged or discolored windshield                                                                        | No  | 3AKJHHDR2PSNG7123 | 1               |
| 07/04/2024      | CA                  | -                      | 392.2AU - State Operating Authority Violation                                                                     | No  | 3AKJHHDR2PSNG7123 | 0               |
| 07/04/2024      | CA                  | Driver Fitness         | 383.23A2R - Operating a CMV without a valid CDL: Violation of air brake restriction                               | Yes | 3AKJHHDR2PSNG7123 | 8               |