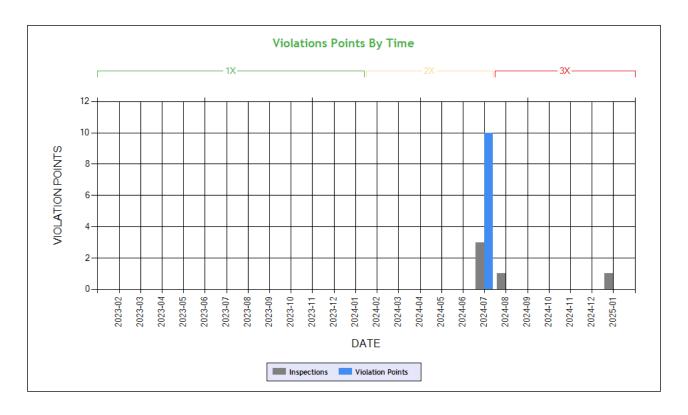

| Date Range     | Inspections | Violations | Out-of-Services | Crashes |
|----------------|-------------|------------|-----------------|---------|
| TOTAL          | 5           | 9          | 3               | 0       |
| 1 - 6 months   | 2           | 5          | 2               | 0       |
| 7 - 12 months  | 3           | 4          | 1               | 0       |
| 13 - 18 months | 0           | 0          | 0               | 0       |
| 19 - 24 months | 0           | 0          | 0               | 0       |
| 25 - 30 months | 0           | 0          | 0               | 0       |
| 31 - 36 months | 0           | 0          | 0               | 0       |
| 37 - 42 months | 0           | 0          | 0               | 0       |
| 43 - 48 months | 0           | 0          | 0               | 0       |