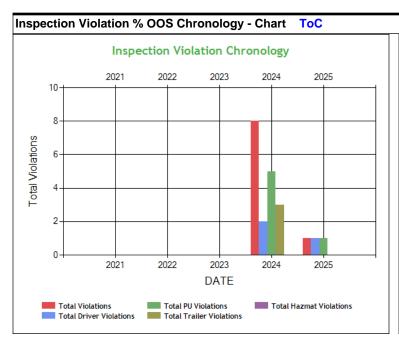

| Inspection Violation % OOS Chronology - Ta | ible ToC |      |      |       |      |
|--------------------------------------------|----------|------|------|-------|------|
|                                            | 2021     | 2022 | 2023 | 2024  | 2025 |
| Total Violations                           | 0        | 0    | 0    | 8     | 1    |
| Total Out Of Services                      | 0        | 0    | 0    | 2     | 1    |
| %OOS Total Violations                      | 0        | 0    | 0    | 25.00 | 100  |
| Total Driver Violations                    | 0        | 0    | 0    | 2     | 1    |
| Total Driver Out Of Services               | 0        | 0    | 0    | 1     | 1    |
| %OOS Driver Violations                     | 0        | 0    | 0    | 50.0  | 100  |
| Total PU Violations                        | 0        | 0    | 0    | 5     | 1    |
| Total PU Out Of Services                   | 0        | 0    | 0    | 1     | 1    |
| %OOS PU Violations                         | 0        | 0    | 0    | 20.0  | 100  |
| Total Trailer Violations                   | 0        | 0    | 0    | 3     | 0    |
| Total Trailer Out Of Services              | 0        | 0    | 0    | 1     | 0    |
| %OOS Trailer Violations                    | 0        | 0    | 0    | 33.33 | 0    |
| Total Hazmat Violations                    | 0        | 0    | 0    | 0     | 0    |
| Total Hazmat Out Of Services               | 0        | 0    | 0    | 0     | 0    |
| %OOS HazMat Violations                     | 0        | 0    | 0    | 0     | 0    |