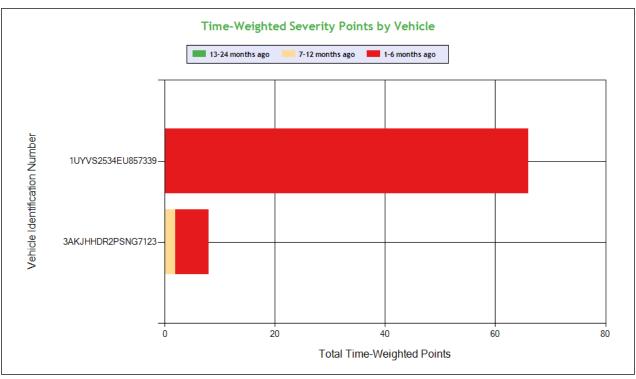

# # Violations is in (1-6/7-12/13-24mo)

|                            |                                                |                                                        | Sh                                    | aded = Out Of Se                                                                              | rvice Violation                                      |                                                                                  |                                                                                    |                                                  |                                        |
|----------------------------|------------------------------------------------|--------------------------------------------------------|---------------------------------------|-----------------------------------------------------------------------------------------------|------------------------------------------------------|----------------------------------------------------------------------------------|------------------------------------------------------------------------------------|--------------------------------------------------|----------------------------------------|
| Violation Group            |                                                |                                                        | Tires                                 | False Log                                                                                     | Tires                                                | License-related:<br>High                                                         | Brakes, All Others                                                                 | Emergency<br>Equipment                           | Windshield/ Glass/<br>Markings         |
| Violation Description      | Total<br>Time-<br>weighted<br>Points by<br>VIN | % of<br>Total<br>Time-<br>weighted<br>Points by<br>VIN | Tire -flat and/or<br>audible air leak | HOS (PROPERTY) - NO DRIVER MAY MAKE A FALSE REPORT IN CONNECTION WITH A DUTY STATUS. EXPLAIN: | Tire -other tread<br>depth less than 2/32<br>of inch | Operating a CMV<br>without a valid CDL:<br>Violation of air<br>brake restriction | ABS -<br>malfunctioning<br>lamps towed CMV<br>manufactured on or<br>after 3/1/1998 | No/discharged/unsec<br>ured fire<br>extinguisher | Damaged or<br>discolored<br>windshield |
| Driver Resp                |                                                |                                                        | Yes                                   | Yes                                                                                           | Yes                                                  | Yes                                                                              | Yes                                                                                | Yes                                              | Yes                                    |
| Total Time-weighted Points |                                                |                                                        | 30                                    | 27                                                                                            | 24                                                   | 20                                                                               | 12                                                                                 | 6                                                | 2                                      |
| % Total Time-Wt Pts        |                                                |                                                        | 24.79                                 | 22.31                                                                                         | 19.83                                                | 16.53                                                                            | 9.92                                                                               | 4.96                                             | 1.65                                   |
| 1UYVS2534EU857339          | 66                                             | 54.55                                                  | 30 (1/0/0)                            |                                                                                               | 24 (1/0/0)                                           |                                                                                  | 12 (1/0/0)                                                                         |                                                  |                                        |
| 3AKJHHDR2PSNG7123          | 55                                             | 45.45                                                  |                                       | 27 (1/0/0)                                                                                    |                                                      | 20 (0/1/0)                                                                       |                                                                                    | 6 (1/0/0)                                        | 2 (0/1/0)                              |