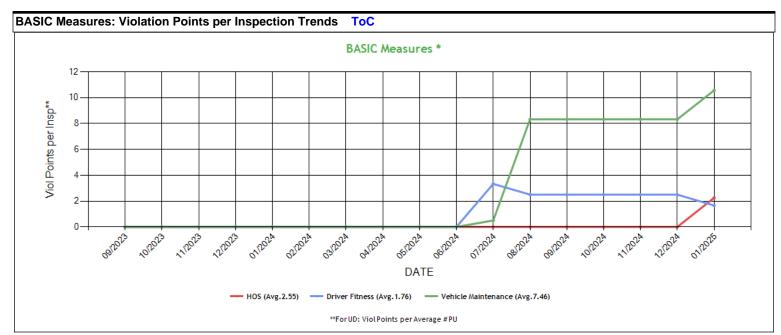

| UD-Unsafe | D-Unsafe Driving, HOS-Hours of Service, DF-Driver Fitness, CS-Controlled Substances, VM-Vehicle Maintenance |       |                 |                |        |                  |               |       |                 |               |       |                 |               |       |                 |
|-----------|-------------------------------------------------------------------------------------------------------------|-------|-----------------|----------------|--------|------------------|---------------|-------|-----------------|---------------|-------|-----------------|---------------|-------|-----------------|
| Date      | UD<br>Measure                                                                                               | UD AC | UD with<br>Viol | HOS<br>Measure | HOS AC | HOS with<br>Viol | DF<br>Measure | DF AC | DF with<br>Viol | CS<br>Measure | CS AC | CS with<br>Viol | VM<br>Measure | VM AC | VM with<br>Viol |
| 01/2025   | 0.00                                                                                                        | N     | 0               | 2.25           | N      | 1                | 1.66          | N     | 1               | 0.00          | N     | 0               | 10.57         | N     | 2               |
| 12/2024   | 0.00                                                                                                        | N     | 0               | 0.00           | N      | 0                | 2.50          | N     | 1               | 0.00          | N     | 0               | 8.33          | N     | 2               |
| 11/2024   | 0.00                                                                                                        | N     | 0               | 0.00           | N      | 0                | 2.50          | N     | 1               | 0.00          | N     | 0               | 8.33          | N     | 2               |
| 10/2024   | 0.00                                                                                                        | N     | 0               | 0.00           | Ν      | 0                | 2.50          | N     | 1               | 0.00          | N     | 0               | 8.33          | Ν     | 2               |
| 09/2024   | 0.00                                                                                                        | N     | 0               | 0.00           | N      | 0                | 2.50          | N     | 1               | 0.00          | N     | 0               | 8.33          | N     | 2               |
| 08/2024   | 0.00                                                                                                        | Ν     | 0               | 0.00           | Ν      | 0                | 2.50          | Ν     | 1               | 0.00          | N     | 0               | 8.33          | Ν     | 2               |
| 07/2024   | 0.00                                                                                                        | Ν     | 0               | 0.00           | N      | 0                | 3.33          | Ν     | 1               | 0.00          | N     | 0               | 0.50          | Ν     | 1               |
| 06/2024   | 0.00                                                                                                        | Ν     | 0               | 0.00           | Ν      | 0                | 0.00          | Ν     | 0               | 0.00          | N     | 0               | 0.00          | Ν     | 0               |
| 05/2024   | 0.00                                                                                                        | Ν     | 0               | 0.00           | N      | 0                | 0.00          | Ν     | 0               | 0.00          | N     | 0               | 0.00          | Ν     | 0               |
| 04/2024   | 0.00                                                                                                        | Ν     | 0               | 0.00           | N      | 0                | 0.00          | Ν     | 0               | 0.00          | N     | 0               | 0.00          | Ν     | 0               |
| 03/2024   | 0.00                                                                                                        | Ν     | 0               | 0.00           | Ν      | 0                | 0.00          | Ν     | 0               | 0.00          | N     | 0               | 0.00          | Ν     | 0               |
| 02/2024   | 0.00                                                                                                        | Ν     | 0               | 0.00           | N      | 0                | 0.00          | Ν     | 0               | 0.00          | N     | 0               | 0.00          | Ν     | 0               |
| 01/2024   | 0.00                                                                                                        | Ν     | 0               | 0.00           | N      | 0                | 0.00          | Ν     | 0               | 0.00          | N     | 0               | 0.00          | Ν     | 0               |
| 12/2023   | 0.00                                                                                                        | Ν     | 0               | 0.00           | Ν      | 0                | 0.00          | Ν     | 0               | 0.00          | N     | 0               | 0.00          | Ν     | 0               |
| 11/2023   | 0.00                                                                                                        | Ν     | 0               | 0.00           | Ν      | 0                | 0.00          | Ν     | 0               | 0.00          | N     | 0               | 0.00          | Ν     | 0               |
| 10/2023   | 0.00                                                                                                        | N     | 0               | 0.00           | Ν      | 0                | 0.00          | N     | 0               | 0.00          | N     | 0               | 0.00          | Ν     | 0               |
| 09/2023   | 0.00                                                                                                        | N     | 0               | 0.00           | N      | 0                | 0.00          | N     | 0               | 0.00          | N     | 0               | 0.00          | N     | 0               |