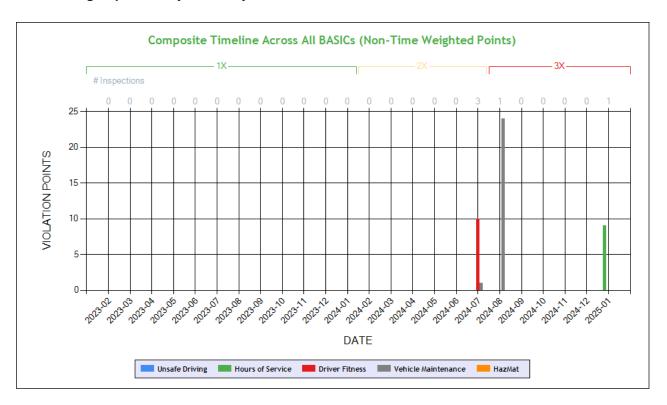

| Date Range     | Inspections | Violations | Out-of-Services | Crashes |
|----------------|-------------|------------|-----------------|---------|
| TOTAL          | 5           | 9          | 3               | 0       |
| 1 - 6 months   | 2           | 5          | 2               | 0       |
| 7 - 12 months  | 3           | 4          | 1               | 0       |
| 13 - 18 months | 0           | 0          | 0               | 0       |
| 19 - 24 months | 0           | 0          | 0               | 0       |
| 25 - 30 months | 0           | 0          | 0               | 0       |
| 31 - 36 months | 0           | 0          | 0               | 0       |
| 37 - 42 months | 0           | 0          | 0               | 0       |
| 43 - 48 months | 0           | 0          | 0               | 0       |