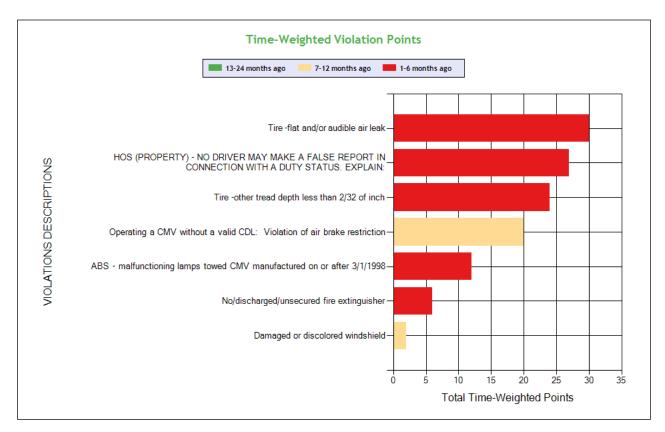

# # Violations is in (1-6/7-12/13-24mo)

|                            |                                                |                                                        | Sh                                    | aded = Out Of Se                                                                              | rvice Violation                                      |                                                                                  |                                                                                    |                                                  |                                        |
|----------------------------|------------------------------------------------|--------------------------------------------------------|---------------------------------------|-----------------------------------------------------------------------------------------------|------------------------------------------------------|----------------------------------------------------------------------------------|------------------------------------------------------------------------------------|--------------------------------------------------|----------------------------------------|
| Violation Group            |                                                |                                                        | Tires                                 | False Log                                                                                     | Tires                                                | License-related:<br>High                                                         | Brakes, All Others                                                                 | Emergency<br>Equipment                           | Windshield/ Glass/<br>Markings         |
| Violation Description      | Total<br>Time-<br>weighted<br>Points by<br>VIN | % of<br>Total<br>Time-<br>weighted<br>Points by<br>VIN | Tire -flat and/or<br>audible air leak | HOS (PROPERTY) - NO DRIVER MAY MAKE A FALSE REPORT IN CONNECTION WITH A DUTY STATUS. EXPLAIN: | Tire -other tread<br>depth less than 2/32<br>of inch | Operating a CMV<br>without a valid CDL:<br>Violation of air<br>brake restriction | ABS -<br>malfunctioning<br>lamps towed CMV<br>manufactured on or<br>after 3/1/1998 | No/discharged/unsec<br>ured fire<br>extinguisher | Damaged or<br>discolored<br>windshield |
| Driver Resp                |                                                |                                                        | Yes                                   | Yes                                                                                           | Yes                                                  | Yes                                                                              | Yes                                                                                | Yes                                              | Yes                                    |
| Total Time-weighted Points |                                                |                                                        | 30                                    | 27                                                                                            | 24                                                   | 20                                                                               | 12                                                                                 | 6                                                | 2                                      |
| % Total Time-Wt Pts        |                                                |                                                        | 24.79                                 | 22.31                                                                                         | 19.83                                                | 16.53                                                                            | 9.92                                                                               | 4.96                                             | 1.65                                   |
| 1UYVS2534EU857339          | 66                                             | 54.55                                                  | 30 (1/0/0)                            |                                                                                               | 24 (1/0/0)                                           |                                                                                  | 12 (1/0/0)                                                                         |                                                  |                                        |
| 3AKJHHDR2PSNG7123          | 55                                             | 45.45                                                  |                                       | 27 (1/0/0)                                                                                    |                                                      | 20 (0/1/0)                                                                       |                                                                                    | 6 (1/0/0)                                        | 2 (0/1/0)                              |