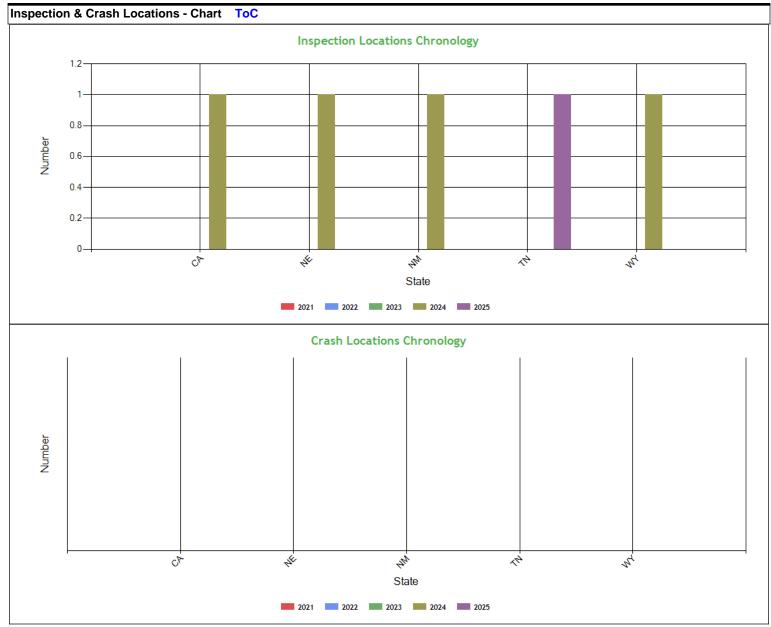

| Inspe     | ction 8 | Crash | Loca     | tions - | Table | ToC        |      |      |                 |      |      |      |         |      |      |      |      |      |      |      |
|-----------|---------|-------|----------|---------|-------|------------|------|------|-----------------|------|------|------|---------|------|------|------|------|------|------|------|
| 01.11     |         | In    | spection | าร      |       | Violations |      |      | Out-of-Services |      |      |      | Crashes |      |      |      |      |      |      |      |
| State     | 2021    | 2022  | 2023     | 2024    | 2025  | 2021       | 2022 | 2023 | 2024            | 2025 | 2021 | 2022 | 2023    | 2024 | 2025 | 2021 | 2022 | 2023 | 2024 | 2025 |
| TOTA<br>L | 0       | 0     | 0        | 4       | 1     | 0          | 0    | 0    | 8               | 1    | 0    | 0    | 0       | 2    | 1    | 0    | 0    | 0    | 0    | 0    |
| CA        | 0       | 0     | 0        | 1       | 0     | 0          | 0    | 0    | 2               | 0    | 0    | 0    | 0       | 1    | 0    | 0    | 0    | 0    | 0    | 0    |
| NE        | 0       | 0     | 0        | 1       | 0     | 0          | 0    | 0    | 1               | 0    | 0    | 0    | 0       | 0    | 0    | 0    | 0    | 0    | 0    | 0    |
| NM        | 0       | 0     | 0        | 1       | 0     | 0          | 0    | 0    | 4               | 0    | 0    | 0    | 0       | 1    | 0    | 0    | 0    | 0    | 0    | 0    |
| TN        | 0       | 0     | 0        | 0       | 1     | 0          | 0    | 0    | 0               | 1    | 0    | 0    | 0       | 0    | 1    | 0    | 0    | 0    | 0    | 0    |
| WY        | 0       | 0     | 0        | 1       | 0     | 0          | 0    | 0    | 1               | 0    | 0    | 0    | 0       | 0    | 0    | 0    | 0    | 0    | 0    | 0    |