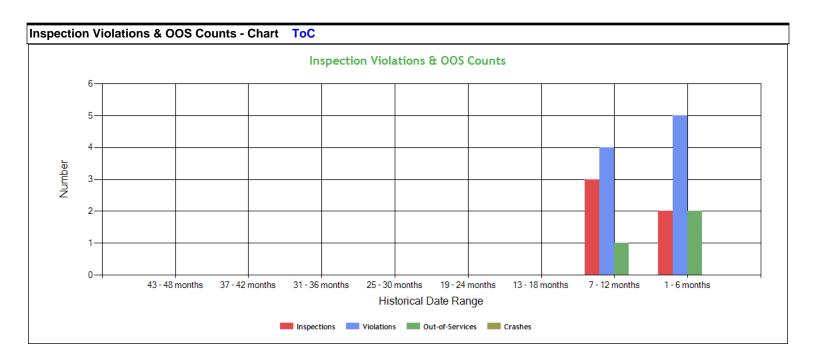

| Date Range     | Inspections | Violations | Out-of-Services | Crashes |
|----------------|-------------|------------|-----------------|---------|
| TOTAL          | 5           | 9          | 3               | 0       |
| 1 - 6 months   | 2           | 5          | 2               | 0       |
| 7 - 12 months  | 3           | 4          | 1               | 0       |
| 13 - 18 months | 0           | 0          | 0               | 0       |
| 19 - 24 months | 0           | 0          | 0               | 0       |
| 25 - 30 months | 0           | 0          | 0               | 0       |
| 31 - 36 months | 0           | 0          | 0               | 0       |
| 37 - 42 months | 0           | 0          | 0               | 0       |
| 43 - 48 months | 0           | 0          | 0               | 0       |