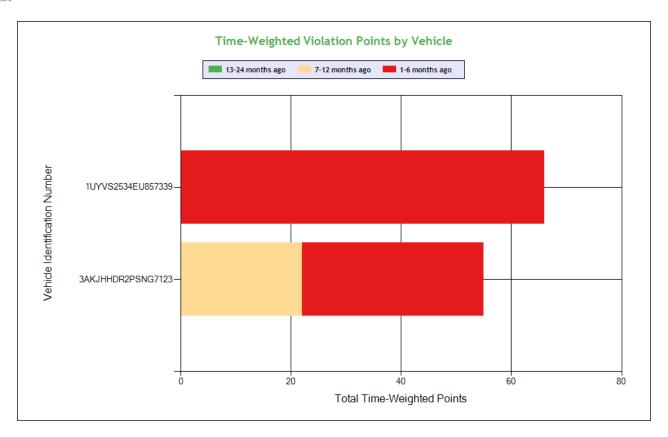

# # Violations is in (1-6/7-12/13-24mo)

|                            |                                                |                                                        | Sh                                    | aded = Out Of Se                                                                              | rvice Violation                                      |                                                                                  |                                                                                    |                                                  |                                        |
|----------------------------|------------------------------------------------|--------------------------------------------------------|---------------------------------------|-----------------------------------------------------------------------------------------------|------------------------------------------------------|----------------------------------------------------------------------------------|------------------------------------------------------------------------------------|--------------------------------------------------|----------------------------------------|
| Violation Group            |                                                |                                                        | Tires                                 | False Log                                                                                     | Tires                                                | License-related:<br>High                                                         | Brakes, All Others                                                                 | Emergency<br>Equipment                           | Windshield/ Glass/<br>Markings         |
| Violation Description      | Total<br>Time-<br>weighted<br>Points by<br>VIN | % of<br>Total<br>Time-<br>weighted<br>Points by<br>VIN | Tire -flat and/or<br>audible air leak | HOS (PROPERTY) - NO DRIVER MAY MAKE A FALSE REPORT IN CONNECTION WITH A DUTY STATUS. EXPLAIN: | Tire -other tread<br>depth less than 2/32<br>of inch | Operating a CMV<br>without a valid CDL:<br>Violation of air<br>brake restriction | ABS -<br>malfunctioning<br>lamps towed CMV<br>manufactured on or<br>after 3/1/1998 | No/discharged/unsec<br>ured fire<br>extinguisher | Damaged or<br>discolored<br>windshield |
| Driver Resp                |                                                |                                                        | Yes                                   | Yes                                                                                           | Yes                                                  | Yes                                                                              | Yes                                                                                | Yes                                              | Yes                                    |
| Total Time-weighted Points |                                                |                                                        | 30                                    | 27                                                                                            | 24                                                   | 20                                                                               | 12                                                                                 | 6                                                | 2                                      |
| % Total Time-Wt Pts        |                                                |                                                        | 24.79                                 | 22.31                                                                                         | 19.83                                                | 16.53                                                                            | 9.92                                                                               | 4.96                                             | 1.65                                   |
| 1UYVS2534EU857339          | 66                                             | 54.55                                                  | 30 (1/0/0)                            |                                                                                               | 24 (1/0/0)                                           |                                                                                  | 12 (1/0/0)                                                                         |                                                  |                                        |
| 3AKJHHDR2PSNG7123          | 55                                             | 45.45                                                  |                                       | 27 (1/0/0)                                                                                    |                                                      | 20 (0/1/0)                                                                       |                                                                                    | 6 (1/0/0)                                        | 2 (0/1/0)                              |