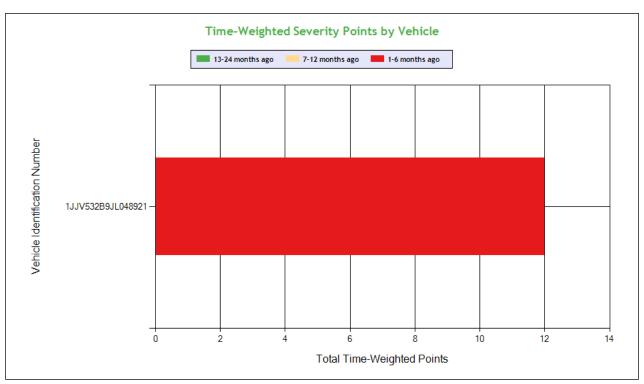

# # Violations is in (1-6/7-12/13-24mo)

| Shaded = Out Of Service Violation |                                   |                                            |                                                                                                     |  |  |
|-----------------------------------|-----------------------------------|--------------------------------------------|-----------------------------------------------------------------------------------------------------|--|--|
| Violation Group                   |                                   |                                            | Brakes All Others                                                                                   |  |  |
| Violation Description             | Total Time-weighted Points by VIN | % of Total Time-<br>weighted Points by VIN | AIR BRAKE - ABS MALFUNCTION LAMP<br>DEFECTIVE ON TRAILERS MANUFACTURED<br>ON OR AFTER MARCH 1 1998. |  |  |
| Driver Resp                       |                                   |                                            | Yes                                                                                                 |  |  |
| Total Time-weighted Points        |                                   |                                            | 12                                                                                                  |  |  |
| % Total Time-Wt Pts               |                                   |                                            | 100                                                                                                 |  |  |
| 1JJV532B9JL048921                 | 12                                | 100                                        | 12 (1/0/0)                                                                                          |  |  |

# See the Excel file for the complete analysis

# # Violations is in (1-6/7-12/13-24mo)

| Shaded = Out Of Service Violation |                                   |                                            |                                                                                                     |  |  |  |  |  |
|-----------------------------------|-----------------------------------|--------------------------------------------|-----------------------------------------------------------------------------------------------------|--|--|--|--|--|
| Violation Group                   |                                   |                                            | Brakes All Others                                                                                   |  |  |  |  |  |
| Violation Description             | Total Time-weighted Points by VIN | % of Total Time-<br>weighted Points by VIN | AIR BRAKE - ABS MALFUNCTION LAMP<br>DEFECTIVE ON TRAILERS MANUFACTURED<br>ON OR AFTER MARCH 1 1998. |  |  |  |  |  |
| Driver Resp                       |                                   |                                            | Yes                                                                                                 |  |  |  |  |  |
| Total Time-weighted Points        |                                   |                                            | 12                                                                                                  |  |  |  |  |  |
| % Total Time-Wt Pts               |                                   |                                            | 100                                                                                                 |  |  |  |  |  |
| 1JJV532B9JL048921                 | 12                                | 100                                        | 12 (1/0/0)                                                                                          |  |  |  |  |  |