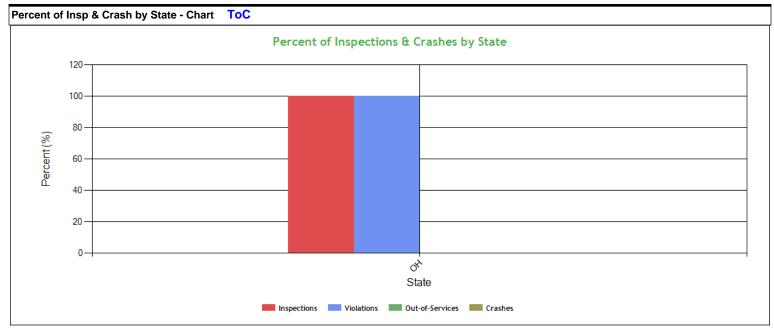

| Percent of Insp & Crash by State - Table (based on Inspection data from the last 4 years) ToC |       |                    |       |         |                 |         |         |         |
|-----------------------------------------------------------------------------------------------|-------|--------------------|-------|---------|-----------------|---------|---------|---------|
| Ctata                                                                                         | Inspe | ections Violations |       | tions   | Out-of-Services |         | Crashes |         |
| State                                                                                         | Total | Percent            | Total | Percent | Total           | Percent | Total   | Percent |
|                                                                                               | 1     | 100                | 1     | 100     | 0               | 100     | 0       | 100     |
| ОН                                                                                            | 1     | 100                | 1     | 100     | 0               | 0       | 0       | 0       |