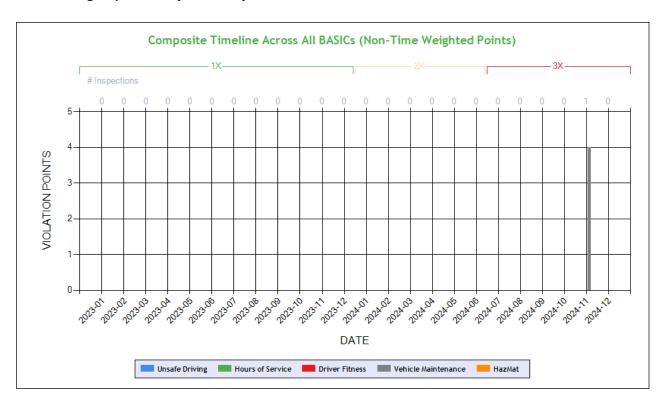

# # Violations is in (1-6/7-12/13-24mo)

| Shaded = Out Of Service Violation |                                   |                                            |                                                                                                     |  |  |
|-----------------------------------|-----------------------------------|--------------------------------------------|-----------------------------------------------------------------------------------------------------|--|--|
| Violation Group                   |                                   |                                            | Brakes All Others                                                                                   |  |  |
| Violation Description             | Total Time-weighted Points by VIN | % of Total Time-<br>weighted Points by VIN | AIR BRAKE - ABS MALFUNCTION LAMP<br>DEFECTIVE ON TRAILERS MANUFACTURED<br>ON OR AFTER MARCH 1 1998. |  |  |
| Driver Resp                       |                                   |                                            | Yes                                                                                                 |  |  |
| Total Time-weighted Points        |                                   |                                            | 12                                                                                                  |  |  |
| % Total Time-Wt Pts               |                                   |                                            | 100                                                                                                 |  |  |
| 1JJV532B9JL048921                 | 12                                | 100                                        | 12 (1/0/0)                                                                                          |  |  |