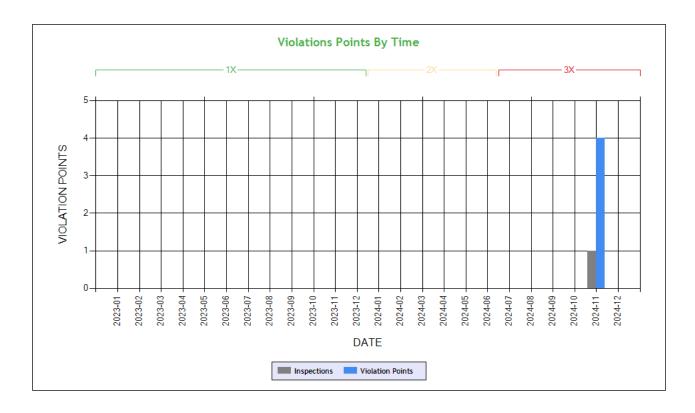

| VIN Insp Summary by State (based on inspection from the last 2 years) To C  Counts in each State                                                                 |                                                                                                                   |                                 |      |          |  |  |  |
|------------------------------------------------------------------------------------------------------------------------------------------------------------------|-------------------------------------------------------------------------------------------------------------------|---------------------------------|------|----------|--|--|--|
| VIN                                                                                                                                                              | Insp                                                                                                              | Viol Pts                        | 0    | ОН       |  |  |  |
|                                                                                                                                                                  |                                                                                                                   |                                 | Insp | Viol Pts |  |  |  |
| TOTALS                                                                                                                                                           | 1/<br>4*                                                                                                          | 1/<br>4**                       | 1    | 4        |  |  |  |
| 1JJV532B9JL0489<br>21                                                                                                                                            | 1                                                                                                                 | 4                               | 1    | 4        |  |  |  |
| * <total 1="" for="" inspections="" number="" of="" these="" vin(s)="">/n<total 1="" for="" inspections="" number="" of="" state(s)="" these=""></total></total> |                                                                                                                   |                                 |      |          |  |  |  |
| **∠Total severity s                                                                                                                                              | sum for these 1 VIN(s)>/n <total sev<="" td=""><td>varity sum for these 1 state(s)</td><td></td><td></td></total> | varity sum for these 1 state(s) |      |          |  |  |  |

| Violations By Unit Type ToC                                                   |                      |                   |                  |  |  |  |  |
|-------------------------------------------------------------------------------|----------------------|-------------------|------------------|--|--|--|--|
| # of Violations: 1 Total Severity: 4 based on inspections in the last 2 years |                      |                   |                  |  |  |  |  |
| Violation Unit: Trailer                                                       | # of Violations: 1   | Total Severity: 4 | % of Total: 100% |  |  |  |  |
| Viol. Group: Brakes All Others                                                | # of Violations: 1   | Total Severity: 4 | % of Total: 100% |  |  |  |  |
| Violation                                                                     | Number of Occurences | Viol. Severity    | Total Severity   |  |  |  |  |
| 393.55EB:AIR BRAKE - ABS MALFUNCTION LAMP DEFECTIVE ON TRAI                   | 1                    | 4                 | 4                |  |  |  |  |