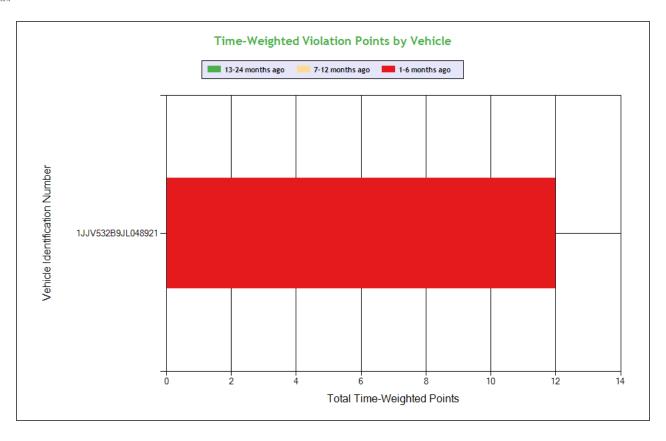

# # Violations is in (1-6/7-12/13-24mo)

| Shaded = Out Of Service Violation |                                   |                                            |                                                                                                     |  |  |
|-----------------------------------|-----------------------------------|--------------------------------------------|-----------------------------------------------------------------------------------------------------|--|--|
| Violation Group                   |                                   |                                            | Brakes All Others                                                                                   |  |  |
| Violation Description             | Total Time-weighted Points by VIN | % of Total Time-<br>weighted Points by VIN | AIR BRAKE - ABS MALFUNCTION LAMP<br>DEFECTIVE ON TRAILERS MANUFACTURED<br>ON OR AFTER MARCH 1 1998. |  |  |
| Driver Resp                       |                                   |                                            | Yes                                                                                                 |  |  |
| Total Time-weighted Points        |                                   |                                            | 12                                                                                                  |  |  |
| % Total Time-Wt Pts               |                                   |                                            | 100                                                                                                 |  |  |
| 1JJV532B9JL048921                 | 12                                | 100                                        | 12 (1/0/0)                                                                                          |  |  |