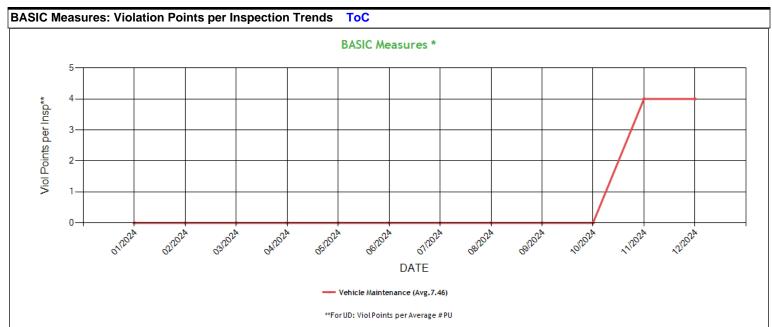

There are no Scores for this BASIC

<sup>\*</sup> BASIC Measures are the absolute SMS scores that are compared within each Safety Event Group to determine the BASIC Score percentiles. Averages based on fleets with 1-5 power units.

| BASIC     | BASIC Measures * - Table ToC                                                                                 |       |                 |                |        |                  |               |       |                 |               |       |                 |               |       |                 |
|-----------|--------------------------------------------------------------------------------------------------------------|-------|-----------------|----------------|--------|------------------|---------------|-------|-----------------|---------------|-------|-----------------|---------------|-------|-----------------|
| UD-Unsafe | ID-Unsafe Driving, HOS-Hours of Service, DF-Driver Fitness, CS-Controlled Substances, VM-Vehicle Maintenance |       |                 |                |        |                  |               |       |                 |               |       |                 |               |       |                 |
| Date      | UD<br>Measure                                                                                                | UD AC | UD with<br>Viol | HOS<br>Measure | HOS AC | HOS with<br>Viol | DF<br>Measure | DF AC | DF with<br>Viol | CS<br>Measure | CS AC | CS with<br>Viol | VM<br>Measure | VM AC | VM with<br>Viol |
| 12/2024   | 0.00                                                                                                         | N     | 0               | 0.00           | N      | 0                | 0.00          | N     | 0               | 0.00          | N     | 0               | 4.00          | N     | 1               |
| 11/2024   | 0.00                                                                                                         | N     | 0               | 0.00           | N      | 0                | 0.00          | N     | 0               | 0.00          | N     | 0               | 4.00          | N     | 1               |
| 10/2024   | 0.00                                                                                                         | N     | 0               | 0.00           | N      | 0                | 0.00          | N     | 0               | 0.00          | N     | 0               | 0.00          | N     | 0               |
| 09/2024   | 0.00                                                                                                         | Ν     | 0               | 0.00           | Ν      | 0                | 0.00          | Ν     | 0               | 0.00          | Ν     | 0               | 0.00          | N     | 0               |
| 08/2024   | 0.00                                                                                                         | Ν     | 0               | 0.00           | Ν      | 0                | 0.00          | Ν     | 0               | 0.00          | Ν     | 0               | 0.00          | N     | 0               |
| 07/2024   | 0.00                                                                                                         | N     | 0               | 0.00           | N      | 0                | 0.00          | N     | 0               | 0.00          | N     | 0               | 0.00          | N     | 0               |
| 06/2024   | 0.00                                                                                                         | N     | 0               | 0.00           | N      | 0                | 0.00          | N     | 0               | 0.00          | N     | 0               | 0.00          | N     | 0               |
| 05/2024   | 0.00                                                                                                         | N     | 0               | 0.00           | N      | 0                | 0.00          | N     | 0               | 0.00          | N     | 0               | 0.00          | N     | 0               |
| 04/2024   | 0.00                                                                                                         | N     | 0               | 0.00           | N      | 0                | 0.00          | N     | 0               | 0.00          | N     | 0               | 0.00          | N     | 0               |
| 03/2024   | 0.00                                                                                                         | N     | 0               | 0.00           | N      | 0                | 0.00          | N     | 0               | 0.00          | N     | 0               | 0.00          | N     | 0               |
| 02/2024   | 0.00                                                                                                         | N     | 0               | 0.00           | N      | 0                | 0.00          | N     | 0               | 0.00          | N     | 0               | 0.00          | N     | 0               |
| 01/2024   | 0.00                                                                                                         | N     | 0               | 0.00           | N      | 0                | 0.00          | N     | 0               | 0.00          | N     | 0               | 0.00          | N     | 0               |

<sup>\*</sup> BASIC Measures are the absolute SMS scores that are compared within each Safety Event Group to determine the BASIC Score percentiles.

| KPI: BASIC Measures                                                                             | KPI: BASIC Measures by Fleet Size and Cargo Group ToC |                  |      |                  |      |                  |      |                  |      |                  |      |                  |      |                  |
|-------------------------------------------------------------------------------------------------|-------------------------------------------------------|------------------|------|------------------|------|------------------|------|------------------|------|------------------|------|------------------|------|------------------|
| Fleet Size: 1-5 PUs                                                                             | Fleet Size: 1-5 PUs                                   |                  |      |                  |      |                  |      |                  |      |                  |      |                  |      |                  |
| Unsafe Driving Hours of Service Driver Fitness Controlled Vehicle HM Compliance Crash Substance |                                                       |                  |      |                  |      |                  |      |                  |      | sh               |      |                  |      |                  |
| Cargo Group (Companies)                                                                         | Avg.                                                  | Comp.<br>to Avg. | Avg. | Comp.<br>to Avg. | Avg. | Comp.<br>to Avg. | Avg. | Comp.<br>to Avg. | Avg. | Comp.<br>to Avg. | Avg. | Comp.<br>to Avg. | Avg. | Comp.<br>to Avg. |
| General Freight (487017)                                                                        | 0.79                                                  | Better           | 0.23 | Better           | 0.20 | Better           | 0.02 | Better           | 1.90 | Worse            | 0.01 | Better           | 0.06 | Better           |
| GPR TRANSPORT<br>CORPORATION                                                                    | 0.0                                                   | 0                | 0.00 | 0                | 0.0  | 0                | 0.00 | 0                | 4.00 | 0                | 0.00 | )                | 0.0  | 0                |