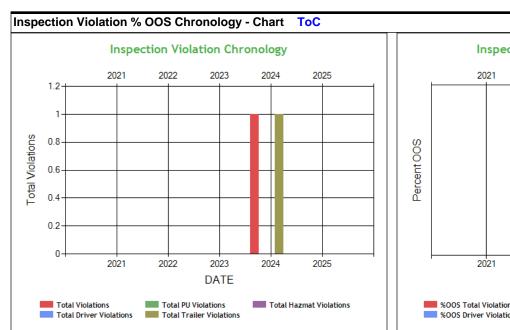

| Inspection Violation % OOS Chronology - Table ToC |      |      |      |      |      |  |  |
|---------------------------------------------------|------|------|------|------|------|--|--|
|                                                   | 2021 | 2022 | 2023 | 2024 | 2025 |  |  |
| Total Violations                                  | 0    | 0    | 0    | 1    | 0    |  |  |
| Total Out Of Services                             | 0    | 0    | 0    | 0    | 0    |  |  |
| %OOS Total Violations                             | 0    | 0    | 0    | 0    | 0    |  |  |
| Total Driver Violations                           | 0    | 0    | 0    | 0    | 0    |  |  |
| Total Driver Out Of Services                      | 0    | 0    | 0    | 0    | 0    |  |  |
| %OOS Driver Violations                            | 0    | 0    | 0    | 0    | 0    |  |  |
| Total PU Violations                               | 0    | 0    | 0    | 0    | 0    |  |  |
| Total PU Out Of Services                          | 0    | 0    | 0    | 0    | 0    |  |  |
| %OOS PU Violations                                | 0    | 0    | 0    | 0    | 0    |  |  |
| Total Trailer Violations                          | 0    | 0    | 0    | 1    | 0    |  |  |
| Total Trailer Out Of Services                     | 0    | 0    | 0    | 0    | 0    |  |  |
| %OOS Trailer Violations                           | 0    | 0    | 0    | 0    | 0    |  |  |
| Total Hazmat Violations                           | 0    | 0    | 0    | 0    | 0    |  |  |
| Total Hazmat Out Of Services                      | 0    | 0    | 0    | 0    | 0    |  |  |
| %OOS HazMat Violations                            | 0    | 0    | 0    | 0    | 0    |  |  |