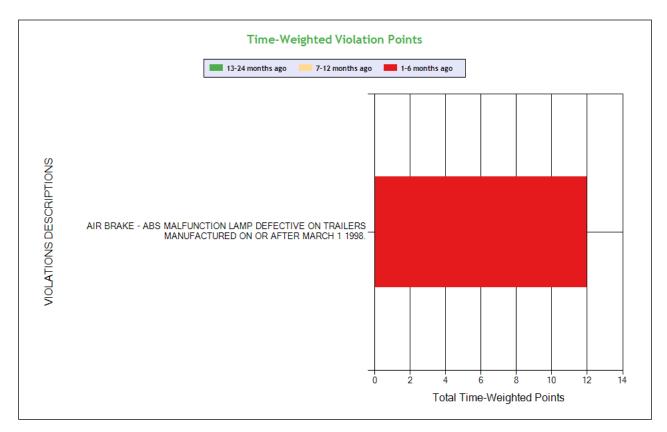

# # Violations is in (1-6/7-12/13-24mo)

| Shaded = Out Of Service Violation |                                   |                                            |                                                                                                     |  |  |
|-----------------------------------|-----------------------------------|--------------------------------------------|-----------------------------------------------------------------------------------------------------|--|--|
| Violation Group                   |                                   |                                            | Brakes All Others                                                                                   |  |  |
| Violation Description             | Total Time-weighted Points by VIN | % of Total Time-<br>weighted Points by VIN | AIR BRAKE - ABS MALFUNCTION LAMP<br>DEFECTIVE ON TRAILERS MANUFACTURED<br>ON OR AFTER MARCH 1 1998. |  |  |
| Driver Resp                       |                                   |                                            | Yes                                                                                                 |  |  |
| Total Time-weighted Points        |                                   |                                            | 12                                                                                                  |  |  |
| % Total Time-Wt Pts               |                                   |                                            | 100                                                                                                 |  |  |
| 1JJV532B9JL048921                 | 12                                | 100                                        | 12 (1/0/0)                                                                                          |  |  |