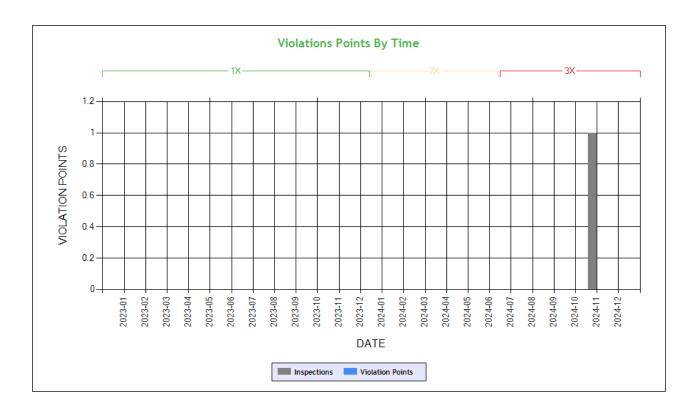

Inspection Summary ToC

The following inspection information is based on results for 24 months prior to: 01/11/2025. Please note that the total inspections number is not necessarily the total of the vehicle, driver and hazmat inspections, as one inspection may have included any combination of the below inspections.

|                                                                                                                                                                                                                                                                                                                        | mazmat mopostiono, ao ono mopostion ma                                                                          |                                                                                                                           |                                                                                                                           |
|------------------------------------------------------------------------------------------------------------------------------------------------------------------------------------------------------------------------------------------------------------------------------------------------------------------------|-----------------------------------------------------------------------------------------------------------------|---------------------------------------------------------------------------------------------------------------------------|---------------------------------------------------------------------------------------------------------------------------|
| Overall                                                                                                                                                                                                                                                                                                                | Vehicle                                                                                                         | Driver                                                                                                                    | Hazmat                                                                                                                    |
| (Please note that the total inspections number is not necessarily the total of the vehicle, driverand hazmat inspections, as one inspection may have included any combination of the below inspections)  Total Inspections: 1 Total Out of Service: 0  Out of Service: 0% National Average: 20.82% Difference: -20.82% | Total Inspections: 1 Total Out of Service: 0 Out of Service: 0.00% National Average: 24.68% Difference: -24.68% | Total Inspections: 1<br>Total Out of Service: 0<br>Out of Service: 0.00%<br>National Average: 6.67%<br>Difference: -6.67% | Total Inspections: 0<br>Total Out of Service: 0<br>Out of Service: 0.00%<br>National Average: 2.97%<br>Difference: -2.97% |

| nspection Violations & OOS Counts - Table |             |            |                 |         |  |  |  |  |  |  |  |
|-------------------------------------------|-------------|------------|-----------------|---------|--|--|--|--|--|--|--|
| Date Range                                | Inspections | Violations | Out-of-Services | Crashes |  |  |  |  |  |  |  |
| TOTAL                                     | 1           | 1          | 0               | 0       |  |  |  |  |  |  |  |
| 1 - 6 months                              | 1           | 1          | 0               | 0       |  |  |  |  |  |  |  |
| 7 - 12 months                             | 0           | 0          | 0               | 0       |  |  |  |  |  |  |  |
| 13 - 18 months                            | 0           | 0          | 0               | 0       |  |  |  |  |  |  |  |
| 19 - 24 months                            | 0           | 0          | 0               | 0       |  |  |  |  |  |  |  |
| 25 - 30 months                            | 0           | 0          | 0               | 0       |  |  |  |  |  |  |  |
| 31 - 36 months                            | 0           | 0          | 0               | 0       |  |  |  |  |  |  |  |
| 37 - 42 months                            | 0           | 0          | 0               | 0       |  |  |  |  |  |  |  |
| 43 - 48 months                            | 0           | 0          | 0               | 0       |  |  |  |  |  |  |  |