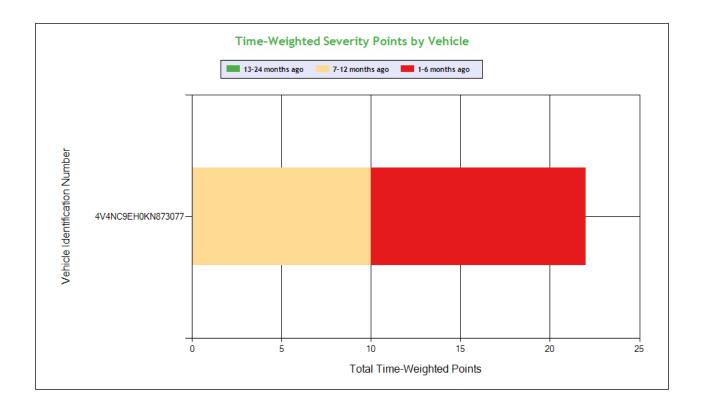

| VIN Insp Viol Pts CA        |      |          |      |          |
|-----------------------------|------|----------|------|----------|
|                             |      | IA       | 1    | VV       |
| Insp Viol Pts               | Insp | Viol Pts | Insp | Viol Pts |
| TOTALS 8/ 58* 4/ 2 10       | 1    | 6        | 1    | 21       |
| 4V4NC9EH0KN873077 4 29 2 10 | 1    | 6        | 1    | 13       |
| 1GRAA0621HE701015 1 8 0 0   | 0    | 0        | 1    | 8        |