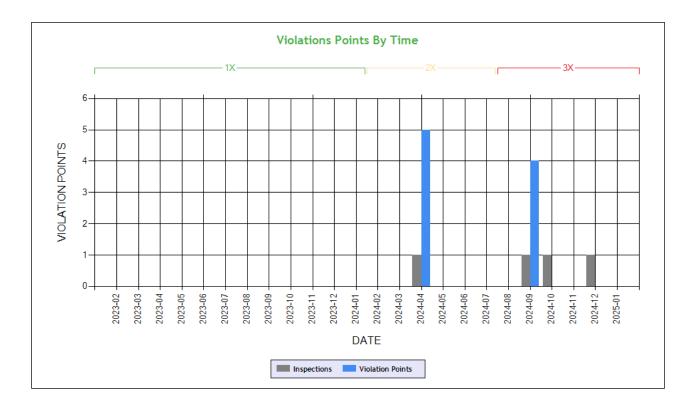

| Inspection Violations & OC | OS Counts - Table ToC |            |                 |         |
|----------------------------|-----------------------|------------|-----------------|---------|
| Date Range                 | Inspections           | Violations | Out-of-Services | Crashes |
| TOTAL                      | 4                     | 10         | 3               | 0       |
| 1 - 6 months               | 3                     | 6          | 2               | 0       |
| 7 - 12 months              | 1                     | 4          | 1               | 0       |
| 13 - 18 months             | 0                     | 0          | 0               | 0       |
| 19 - 24 months             | 0                     | 0          | 0               | 0       |
| 25 - 30 months             | 0                     | 0          | 0               | 0       |
| 31 - 36 months             | 0                     | 0          | 0               | 0       |
| 37 - 42 months             | 0                     | 0          | 0               | 0       |
| 43 - 48 months             | 0                     | 0          | 0               | 0       |

| Inspection Violation % OOS Chronology - Table |      |      |      |       |      |  |  |  |  |
|-----------------------------------------------|------|------|------|-------|------|--|--|--|--|
|                                               | 2021 | 2022 | 2023 | 2024  | 2025 |  |  |  |  |
| Total Violations                              | 0    | 0    | 0    | 10    | 0    |  |  |  |  |
| Total Out Of Services                         | 0    | 0    | 0    | 3     | 0    |  |  |  |  |
| %OOS Total Violations                         | 0    | 0    | 0    | 30.0  | 0    |  |  |  |  |
| Total Driver Violations                       | 0    | 0    | 0    | 5     | 0    |  |  |  |  |
| Total Driver Out Of Services                  | 0    | 0    | 0    | 0     | 0    |  |  |  |  |
| %OOS Driver Violations                        | 0    | 0    | 0    | 0     | 0    |  |  |  |  |
| Total PU Violations                           | 0    | 0    | 0    | 9     | 0    |  |  |  |  |
| Total PU Out Of Services                      | 0    | 0    | 0    | 2     | 0    |  |  |  |  |
| %OOS PU Violations                            | 0    | 0    | 0    | 22.22 | 0    |  |  |  |  |
| Total Trailer Violations                      | 0    | 0    | 0    | 1     | 0    |  |  |  |  |
| Total Trailer Out Of Services                 | 0    | 0    | 0    | 1     | 0    |  |  |  |  |
| %OOS Trailer Violations                       | 0    | 0    | 0    | 100   | 0    |  |  |  |  |
| Total Hazmat Violations                       | 0    | 0    | 0    | 0     | 0    |  |  |  |  |
| Total Hazmat Out Of Services                  | 0    | 0    | 0    | 0     | 0    |  |  |  |  |
| %OOS HazMat Violations                        | 0    | 0    | 0    | 0     | 0    |  |  |  |  |