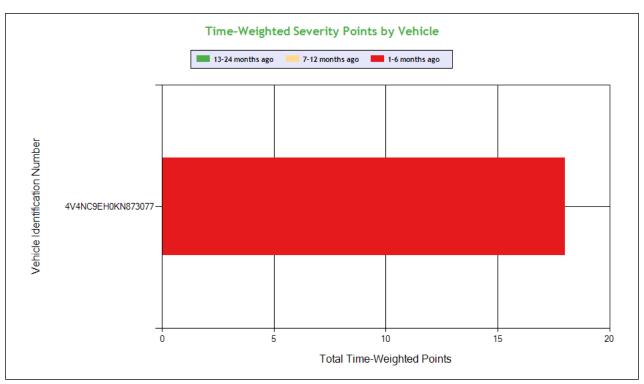

| VIN Insp Viol Pts CA        |      |          |      |          |
|-----------------------------|------|----------|------|----------|
|                             |      | IA       | 1    | VV       |
| Insp Viol Pts               | Insp | Viol Pts | Insp | Viol Pts |
| TOTALS 8/ 58* 4/ 2 10       | 1    | 6        | 1    | 21       |
| 4V4NC9EH0KN873077 4 29 2 10 | 1    | 6        | 1    | 13       |
| 1GRAA0621HE701015 1 8 0 0   | 0    | 0        | 1    | 8        |

# # Violations is in (1-6/7-12/13-24mo)

|                            |                                          | Shaded =                                         | Out Of Service Violation    | on                                                    |                                                                             |                                                                                                |
|----------------------------|------------------------------------------|--------------------------------------------------|-----------------------------|-------------------------------------------------------|-----------------------------------------------------------------------------|------------------------------------------------------------------------------------------------|
| Violation Group            |                                          |                                                  | Tires                       | Brakes All Others                                     | Brakes All Others                                                           | Emergency Equipment                                                                            |
| Violation Description      | Total Time-<br>weighted<br>Points by VIN | % of Total<br>Time-<br>weighted<br>Points by VIN | Flat tire or fabric exposed | AIR BRAKE -<br>HOSE/TUBING DAMAGED<br>OR NOT SECURED. | AIR DISC BRAKE -<br>CONTAMINATED<br>FRICTION SURFACE ON A<br>STEERING AXLE. | EMERGENCY EQUIPMENT - FIRE EXTINGUISHERS - NO FIRE EXTINGUISHER PRESENT OR NOT PROPERLY RATED. |
| Driver Resp                |                                          |                                                  | Yes                         | Yes                                                   | No                                                                          | Yes                                                                                            |
| Total Time-weighted Points |                                          |                                                  | 20                          | 18                                                    | 18                                                                          | 6                                                                                              |
| % Total Time-Wt Pts        |                                          |                                                  | 32.26                       | 29.03                                                 | 29.03                                                                       | 9.68                                                                                           |
| 4V4NC9EH0KN873077          | 42                                       | 67.74                                            |                             | 18 (1/0/0)                                            | 18 (1/0/0)                                                                  | 6 (1/0/0)                                                                                      |
| 1GRAA0621HE701015          | 20                                       | 32.26                                            | 20 (0/1/0)                  |                                                       |                                                                             |                                                                                                |