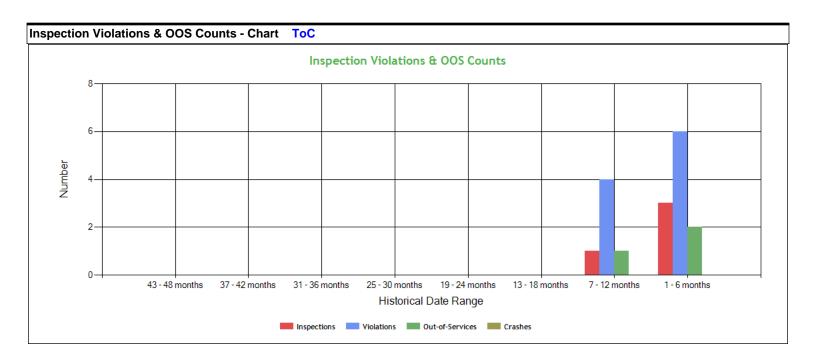

| Inspection Violations & OC | OS Counts - Table ToC |            |                 |         |
|----------------------------|-----------------------|------------|-----------------|---------|
| Date Range                 | Inspections           | Violations | Out-of-Services | Crashes |
| TOTAL                      | 4                     | 10         | 3               | 0       |
| 1 - 6 months               | 3                     | 6          | 2               | 0       |
| 7 - 12 months              | 1                     | 4          | 1               | 0       |
| 13 - 18 months             | 0                     | 0          | 0               | 0       |
| 19 - 24 months             | 0                     | 0          | 0               | 0       |
| 25 - 30 months             | 0                     | 0          | 0               | 0       |
| 31 - 36 months             | 0                     | 0          | 0               | 0       |
| 37 - 42 months             | 0                     | 0          | 0               | 0       |
| 43 - 48 months             | 0                     | 0          | 0               | 0       |