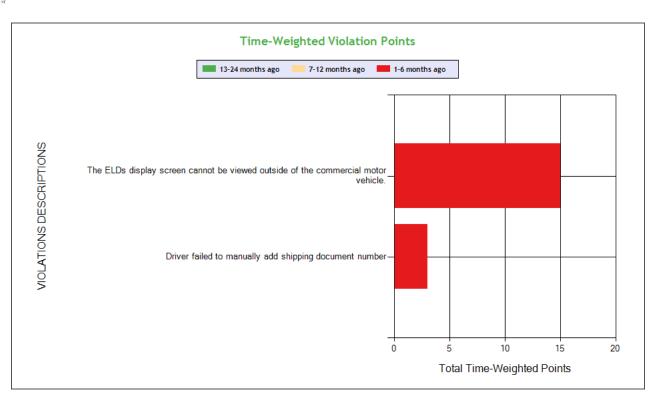

# Violations is in (1-6/7-12/13-24mo)

CONFIDENTIAL - Intended for use by Amerigo Insurance Agency - Date: 2/21/2025

MOHAR LOGISTIC INC - DOT# 4193524 / MC1616523

| Violation Group            |                                          |                                               | Incomplete/Wrong Log                                                              |                                                        |
|----------------------------|------------------------------------------|-----------------------------------------------|-----------------------------------------------------------------------------------|--------------------------------------------------------|
| Violation Description      | Total Time-<br>weighted Points by<br>VIN | % of Total Time-<br>weighted Points by<br>VIN | The ELDs display screen cannot be viewed outside of the commercial motor vehicle. | Driver failed to manually add shipping document number |
| Driver Resp                |                                          |                                               | No                                                                                | Yes                                                    |
| Total Time-weighted Points |                                          |                                               | 15                                                                                | 3                                                      |
| % Total Time-Wt Pts        |                                          |                                               | 83.33                                                                             | 16.67                                                  |
| 4V4NC9EH0KN873077          | 18                                       | 100                                           | 15 (1/0/0)                                                                        | 3 (1/0/0)                                              |