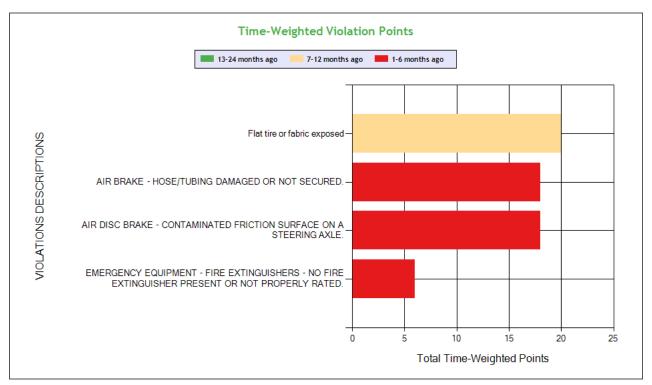

| Severe Violation | ons (i.e. those with >= 8 points) - Table: 1 Viola | tions | 2 occu   | rrences         | ToC            |                      |                    |                     |                     |                     |                     |                          |
|------------------|----------------------------------------------------|-------|----------|-----------------|----------------|----------------------|--------------------|---------------------|---------------------|---------------------|---------------------|--------------------------|
| Code             | Description                                        |       | Category | BASIC<br>Weight | Total<br>count | Last 6<br>month<br>s | 7-12<br>month<br>s | 13-18<br>month<br>s | 19-24<br>month<br>s | 25-31<br>month<br>s | 32-36<br>month<br>s | Over<br>36<br>month<br>s |
| 393.75A          | Flat tire or fabric exposed                        | -     | Tires    | 8               | 2              | 0                    | 2                  | 0                   | 0                   | 0                   | 0                   | 0                        |

| BASIC                                | Violation Group                | Code        | Description                                                                                                                                                          | # of Violations | # of OOS Violations | Severity Points |
|--------------------------------------|--------------------------------|-------------|----------------------------------------------------------------------------------------------------------------------------------------------------------------------|-----------------|---------------------|-----------------|
| Vehicle Maintenance                  | Tires                          | 393.75A     | Flat tire or fabric exposed                                                                                                                                          | 1               | 1                   | 8               |
| Hours-Of-Service (HOS)<br>Compliance | Incomplete/Wrong Log           | 395.20B     | The ELDs display<br>screen cannot be viewed<br>outside of the<br>commercial motor<br>vehicle.                                                                        | 1               | 0                   | 5               |
| Unsafe Driving                       | Dangerous Driving              | 392.2ML     | Failure to Maintain Lane                                                                                                                                             | 2               | 0                   | 5               |
| Vehicle Maintenance                  | Brakes All Others              | 393.45B2B   | AIR BRAKE -<br>HOSE/TUBING<br>DAMAGED OR NOT<br>SECURED.                                                                                                             | 1               | 1                   | 4               |
| Vehicle Maintenance                  | Brakes, All Others             | 393.47A     | Inadequate brakes for<br>safe stopping                                                                                                                               | 1               | 1                   | 4               |
| Vehicle Maintenance                  | Other Vehicle Defect           | 393.80      | Failing to equip vehicle with two rear vision mirrors                                                                                                                | 1               | 0                   | 3               |
| Vehicle Maintenance                  | Emergency Equipment            | 393.95A1    | EMERGENCY EQUIPMENT - FIRE EXTINGUISHERS - NO FIRE EXTINGUISHER PRESENT OR NOT PROPERLY RATED.                                                                       | 1               | 0                   | 2               |
| Hours-Of-Service (HOS)<br>Compliance |                                | 395.24C2III | Driver failed to manually add shipping document number                                                                                                               | 1               | 0                   | 1               |
| Unsafe Driving                       | Not used in SMS<br>Calculation | 392.2       | Operating a commercial motor vehicle not in accordance with the laws, ordinances, and regulations of the jurisdiction in which it is being operated - Unsafe Driving | 1               | 0                   | 0               |