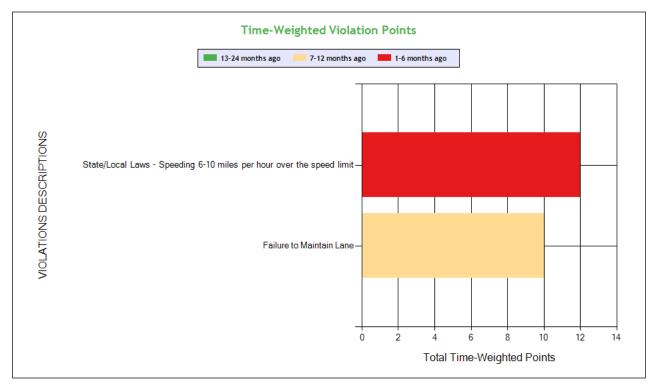

### # Violations is in (1-6/7-12/13-24mo)

|                            | Shaded = Out Of                          | Service Violation                             |                                                                         |                          |
|----------------------------|------------------------------------------|-----------------------------------------------|-------------------------------------------------------------------------|--------------------------|
| Violation Group            |                                          |                                               | Speeding 2                                                              | Dangerous Driving        |
| Violation Description      | Total Time-<br>weighted Points by<br>VIN | % of Total Time-<br>weighted Points by<br>VIN | State/Local Laws - Speeding 6-10 miles<br>per hour over the speed limit | Failure to Maintain Lane |
| Driver Resp                |                                          |                                               | Yes                                                                     | Yes                      |
| Total Time-weighted Points |                                          |                                               | 12                                                                      | 10                       |
| % Total Time-Wt Pts        |                                          |                                               | 54.55                                                                   | 45.45                    |
| 4V4NC9EH0KN873077          | 22                                       | 100                                           | 12 (1/0/0)                                                              | 10 (0/1/0)               |