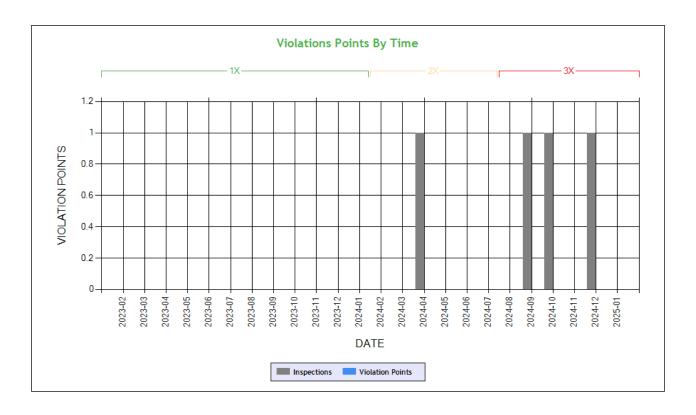

| Inspection Violations & OC | OS Counts - Table ToC |            |                 |         |
|----------------------------|-----------------------|------------|-----------------|---------|
| Date Range                 | Inspections           | Violations | Out-of-Services | Crashes |
| TOTAL                      | 4                     | 10         | 3               | 0       |
| 1 - 6 months               | 3                     | 6          | 2               | 0       |
| 7 - 12 months              | 1                     | 4          | 1               | 0       |
| 13 - 18 months             | 0                     | 0          | 0               | 0       |
| 19 - 24 months             | 0                     | 0          | 0               | 0       |
| 25 - 30 months             | 0                     | 0          | 0               | 0       |
| 31 - 36 months             | 0                     | 0          | 0               | 0       |
| 37 - 42 months             | 0                     | 0          | 0               | 0       |
| 43 - 48 months             | 0                     | 0          | 0               | 0       |