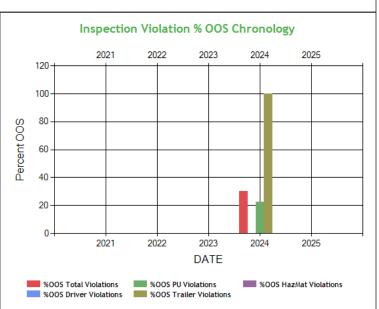

| Inspection Violation % OOS Chronology - Table |      |      |      |       |      |  |  |  |  |
|-----------------------------------------------|------|------|------|-------|------|--|--|--|--|
|                                               | 2021 | 2022 | 2023 | 2024  | 2025 |  |  |  |  |
| Total Violations                              | 0    | 0    | 0    | 10    | 0    |  |  |  |  |
| Total Out Of Services                         | 0    | 0    | 0    | 3     | 0    |  |  |  |  |
| %OOS Total Violations                         | 0    | 0    | 0    | 30.0  | 0    |  |  |  |  |
| Total Driver Violations                       | 0    | 0    | 0    | 5     | 0    |  |  |  |  |
| Total Driver Out Of Services                  | 0    | 0    | 0    | 0     | 0    |  |  |  |  |
| %OOS Driver Violations                        | 0    | 0    | 0    | 0     | 0    |  |  |  |  |
| Total PU Violations                           | 0    | 0    | 0    | 9     | 0    |  |  |  |  |
| Total PU Out Of Services                      | 0    | 0    | 0    | 2     | 0    |  |  |  |  |
| %OOS PU Violations                            | 0    | 0    | 0    | 22.22 | 0    |  |  |  |  |
| Total Trailer Violations                      | 0    | 0    | 0    | 1     | 0    |  |  |  |  |
| Total Trailer Out Of Services                 | 0    | 0    | 0    | 1     | 0    |  |  |  |  |
| %OOS Trailer Violations                       | 0    | 0    | 0    | 100   | 0    |  |  |  |  |
| Total Hazmat Violations                       | 0    | 0    | 0    | 0     | 0    |  |  |  |  |
| Total Hazmat Out Of Services                  | 0    | 0    | 0    | 0     | 0    |  |  |  |  |
| %OOS HazMat Violations                        | 0    | 0    | 0    | 0     | 0    |  |  |  |  |