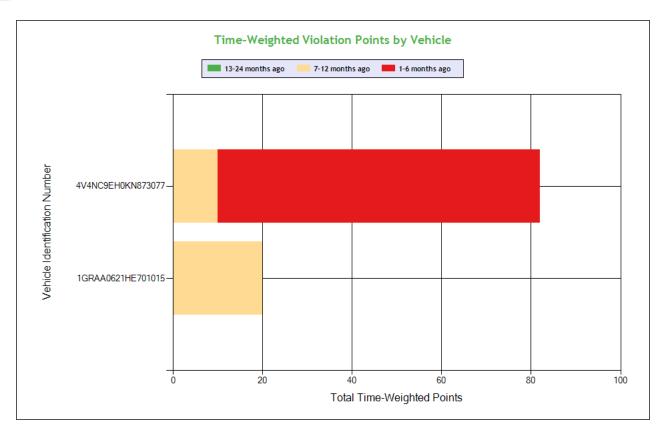

| VIN Insp Viol Pts CA        |      |          |      |          |
|-----------------------------|------|----------|------|----------|
|                             |      | IA       | 1    | VV       |
| Insp Viol Pts               | Insp | Viol Pts | Insp | Viol Pts |
| TOTALS 8/ 58* 4/ 2 10       | 1    | 6        | 1    | 21       |
| 4V4NC9EH0KN873077 4 29 2 10 | 1    | 6        | 1    | 13       |
| 1GRAA0621HE701015 1 8 0 0   | 0    | 0        | 1    | 8        |

# # Violations is in (1-6/7-12/13-24mo)

|                            | Shaded = Out Of Service Violation               |                                                         |                                |                                                          |                                                                                       |                                                                                               |                                                                                  |                             |                                                                                                 |                                                                 |  |  |  |
|----------------------------|-------------------------------------------------|---------------------------------------------------------|--------------------------------|----------------------------------------------------------|---------------------------------------------------------------------------------------|-----------------------------------------------------------------------------------------------|----------------------------------------------------------------------------------|-----------------------------|-------------------------------------------------------------------------------------------------|-----------------------------------------------------------------|--|--|--|
| Violation Group            |                                                 |                                                         | Tires                          | Brakes All Others                                        | Brakes All Others                                                                     | Incomplete/Wrong<br>Log                                                                       | Speeding 2                                                                       | Dangerous Driving           | Emergency<br>Equipment                                                                          |                                                                 |  |  |  |
| Violation Description      | Total<br>Time-<br>weighte<br>d Points<br>by VIN | % of<br>Total<br>Time-<br>weighte<br>d Points<br>by VIN | Flat tire or fabric<br>exposed | AIR BRAKE -<br>HOSE/TUBING<br>DAMAGED OR<br>NOT SECURED. | AIR DISC<br>BRAKE -<br>CONTAMINATE<br>D FRICTION<br>SURFACE ON A<br>STEERING<br>AXLE. | The ELDs display<br>screen cannot be<br>viewed outside of<br>the commercial<br>motor vehicle. | State/Local Laws -<br>Speeding 6-10<br>miles per hour<br>over the speed<br>limit | Failure to Maintain<br>Lane | EMERGENCY EQUIPMENT - FIRE EXTINGUISHER S - NO FIRE EXTINGUISHER PRESENT OR NOT PROPERLY RATED. | Driver failed to<br>manually add<br>shipping document<br>number |  |  |  |
| Driver Resp                |                                                 |                                                         | Yes                            | Yes                                                      | No                                                                                    | No                                                                                            | Yes                                                                              | Yes                         | Yes                                                                                             | Yes                                                             |  |  |  |
| Total Time-weighted Points |                                                 |                                                         | 20                             | 18                                                       | 18                                                                                    | 15                                                                                            | 12                                                                               | 10                          | 6                                                                                               | 3                                                               |  |  |  |
| % Total Time-Wt Pts        |                                                 |                                                         | 19.61                          | 17.65                                                    | 17.65                                                                                 | 14.71                                                                                         | 11.76                                                                            | 9.80                        | 5.88                                                                                            | 2.94                                                            |  |  |  |
| 4V4NC9EH0KN873077          | 82                                              | 80.39                                                   |                                | 18 (1/0/0)                                               | 18 (1/0/0)                                                                            | 15 (1/0/0)                                                                                    | 12 (1/0/0)                                                                       | 10 (0/1/0)                  | 6 (1/0/0)                                                                                       | 3 (1/0/0)                                                       |  |  |  |
| 1GRAA0621HE701015          | 20                                              | 19.61                                                   | 20 (0/1/0)                     |                                                          |                                                                                       |                                                                                               |                                                                                  |                             |                                                                                                 |                                                                 |  |  |  |