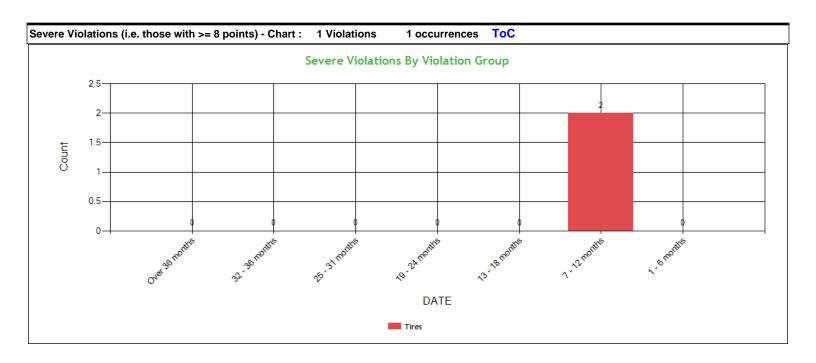

| Severe Violation | ons (i.e. those with >= 8 points) - Table: 1 Viola | tions | 2 occu   | rrences         | ToC            |                      |                    |                     |                     |                     |                     |                          |
|------------------|----------------------------------------------------|-------|----------|-----------------|----------------|----------------------|--------------------|---------------------|---------------------|---------------------|---------------------|--------------------------|
| Code             | Description                                        |       | Category | BASIC<br>Weight | Total<br>count | Last 6<br>month<br>s | 7-12<br>month<br>s | 13-18<br>month<br>s | 19-24<br>month<br>s | 25-31<br>month<br>s | 32-36<br>month<br>s | Over<br>36<br>month<br>s |
| 393.75A          | Flat tire or fabric exposed                        | -     | Tires    | 8               | 2              | 0                    | 2                  | 0                   | 0                   | 0                   | 0                   | 0                        |