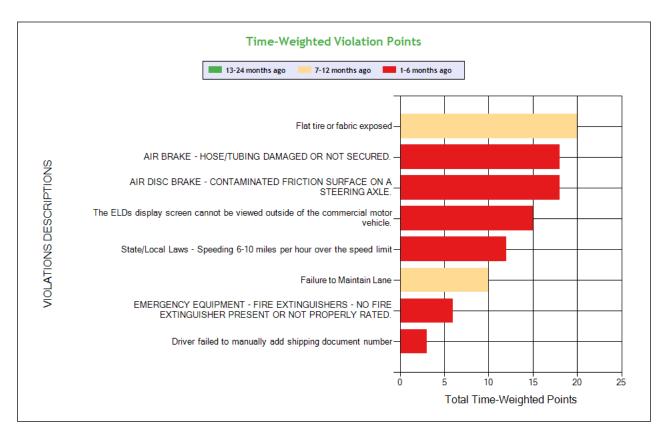

| Severe Violation | ons (i.e. those with >= 8 points) - Table: 1 Viola | tions | 2 occu   | rrences         | ToC            |                      |                    |                     |                     |                     |                     |                          |
|------------------|----------------------------------------------------|-------|----------|-----------------|----------------|----------------------|--------------------|---------------------|---------------------|---------------------|---------------------|--------------------------|
| Code             | Description                                        |       | Category | BASIC<br>Weight | Total<br>count | Last 6<br>month<br>s | 7-12<br>month<br>s | 13-18<br>month<br>s | 19-24<br>month<br>s | 25-31<br>month<br>s | 32-36<br>month<br>s | Over<br>36<br>month<br>s |
| 393.75A          | Flat tire or fabric exposed                        | -     | Tires    | 8               | 2              | 0                    | 2                  | 0                   | 0                   | 0                   | 0                   | 0                        |

| BASIC                                | Violation Group                | Code        | Description                                                                                                                                                          | # of Violations | # of OOS Violations | Severity Points |
|--------------------------------------|--------------------------------|-------------|----------------------------------------------------------------------------------------------------------------------------------------------------------------------|-----------------|---------------------|-----------------|
| Vehicle Maintenance                  | Tires                          | 393.75A     | Flat tire or fabric exposed                                                                                                                                          | 1               | 1                   | 8               |
| Hours-Of-Service (HOS)<br>Compliance | Incomplete/Wrong Log           | 395.20B     | The ELDs display<br>screen cannot be viewed<br>outside of the<br>commercial motor<br>vehicle.                                                                        | 1               | 0                   | 5               |
| Unsafe Driving                       | Dangerous Driving              | 392.2ML     | Failure to Maintain Lane                                                                                                                                             | 2               | 0                   | 5               |
| Vehicle Maintenance                  | Brakes All Others              | 393.45B2B   | AIR BRAKE -<br>HOSE/TUBING<br>DAMAGED OR NOT<br>SECURED.                                                                                                             | 1               | 1                   | 4               |
| Vehicle Maintenance                  | Brakes, All Others             | 393.47A     | Inadequate brakes for<br>safe stopping                                                                                                                               | 1               | 1                   | 4               |
| Vehicle Maintenance                  | Other Vehicle Defect           | 393.80      | Failing to equip vehicle with two rear vision mirrors                                                                                                                | 1               | 0                   | 3               |
| Vehicle Maintenance                  | Emergency Equipment            | 393.95A1    | EMERGENCY EQUIPMENT - FIRE EXTINGUISHERS - NO FIRE EXTINGUISHER PRESENT OR NOT PROPERLY RATED.                                                                       | 1               | 0                   | 2               |
| Hours-Of-Service (HOS)<br>Compliance |                                | 395.24C2III | Driver failed to manually add shipping document number                                                                                                               | 1               | 0                   | 1               |
| Unsafe Driving                       | Not used in SMS<br>Calculation | 392.2       | Operating a commercial motor vehicle not in accordance with the laws, ordinances, and regulations of the jurisdiction in which it is being operated - Unsafe Driving | 1               | 0                   | 0               |

# # Violations is in (1-6/7-12/13-24mo)

|                            | Shaded = Out Of Service Violation               |                                                         |                                |                                                          |                                                                                       |                                                                                               |                                                                                  |                             |                                                                                                 |                                                                 |  |  |  |
|----------------------------|-------------------------------------------------|---------------------------------------------------------|--------------------------------|----------------------------------------------------------|---------------------------------------------------------------------------------------|-----------------------------------------------------------------------------------------------|----------------------------------------------------------------------------------|-----------------------------|-------------------------------------------------------------------------------------------------|-----------------------------------------------------------------|--|--|--|
| Violation Group            |                                                 |                                                         | Tires                          | Brakes All Others                                        | Brakes All Others                                                                     | Incomplete/Wrong<br>Log                                                                       | Speeding 2                                                                       | Dangerous Driving           | Emergency<br>Equipment                                                                          |                                                                 |  |  |  |
| Violation Description      | Total<br>Time-<br>weighte<br>d Points<br>by VIN | % of<br>Total<br>Time-<br>weighte<br>d Points<br>by VIN | Flat tire or fabric<br>exposed | AIR BRAKE -<br>HOSE/TUBING<br>DAMAGED OR<br>NOT SECURED. | AIR DISC<br>BRAKE -<br>CONTAMINATE<br>D FRICTION<br>SURFACE ON A<br>STEERING<br>AXLE. | The ELDs display<br>screen cannot be<br>viewed outside of<br>the commercial<br>motor vehicle. | State/Local Laws -<br>Speeding 6-10<br>miles per hour<br>over the speed<br>limit | Failure to Maintain<br>Lane | EMERGENCY EQUIPMENT - FIRE EXTINGUISHER S - NO FIRE EXTINGUISHER PRESENT OR NOT PROPERLY RATED. | Driver failed to<br>manually add<br>shipping document<br>number |  |  |  |
| Driver Resp                |                                                 |                                                         | Yes                            | Yes                                                      | No                                                                                    | No                                                                                            | Yes                                                                              | Yes                         | Yes                                                                                             | Yes                                                             |  |  |  |
| Total Time-weighted Points |                                                 |                                                         | 20                             | 18                                                       | 18                                                                                    | 15                                                                                            | 12                                                                               | 10                          | 6                                                                                               | 3                                                               |  |  |  |
| % Total Time-Wt Pts        |                                                 |                                                         | 19.61                          | 17.65                                                    | 17.65                                                                                 | 14.71                                                                                         | 11.76                                                                            | 9.80                        | 5.88                                                                                            | 2.94                                                            |  |  |  |
| 4V4NC9EH0KN873077          | 82                                              | 80.39                                                   |                                | 18 (1/0/0)                                               | 18 (1/0/0)                                                                            | 15 (1/0/0)                                                                                    | 12 (1/0/0)                                                                       | 10 (0/1/0)                  | 6 (1/0/0)                                                                                       | 3 (1/0/0)                                                       |  |  |  |
| 1GRAA0621HE701015          | 20                                              | 19.61                                                   | 20 (0/1/0)                     |                                                          |                                                                                       |                                                                                               |                                                                                  |                             |                                                                                                 |                                                                 |  |  |  |