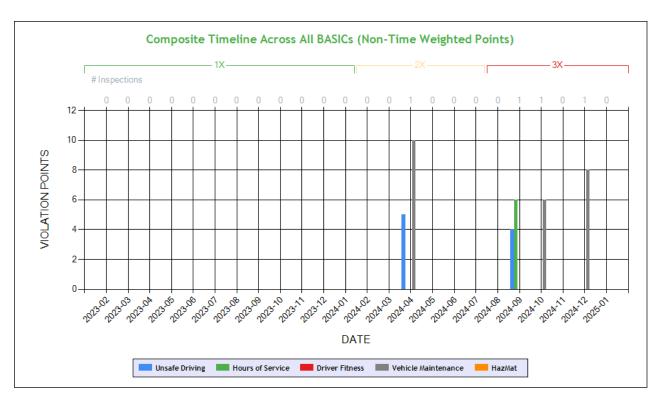

Inspection Summary ToC

The following inspection information is based on results for 24 months prior to: 02/20/2025. Please note that the total inspections number is not necessarily the total of the vehicle, driver and hazmat inspections, as one inspection may have included any combination of the below inspections.

| Overall                                                                                                                                                                                                                                                                                                                   | Vehicle                  | Driver                  | Hazmat                  |
|---------------------------------------------------------------------------------------------------------------------------------------------------------------------------------------------------------------------------------------------------------------------------------------------------------------------------|--------------------------|-------------------------|-------------------------|
| (Please note that the total inspections number is not necessarily the total of the vehicle, driverand hazmat inspections, as one inspection may have included any combination of the below inspections)  Total Inspections: 4  Total Out of Service: 3  Out of Service: 75%  National Average: 21.33%  Difference: 53.67% | Total Inspections: 3     | Total Inspections: 4    | Total Inspections: 0    |
|                                                                                                                                                                                                                                                                                                                           | Total Out of Service: 3  | Total Out of Service: 0 | Total Out of Service: 0 |
|                                                                                                                                                                                                                                                                                                                           | Out of Service: 100.00%  | Out of Service: 0.00%   | Out of Service: 0.00%   |
|                                                                                                                                                                                                                                                                                                                           | National Average: 25.44% | National Average: 6.78% | National Average: 2.97% |
|                                                                                                                                                                                                                                                                                                                           | Difference: 74.56%       | Difference: -6.78%      | Difference: -2.97%      |

| Inspection Violations & OC | OS Counts - Table ToC |            |                 |         |
|----------------------------|-----------------------|------------|-----------------|---------|
| Date Range                 | Inspections           | Violations | Out-of-Services | Crashes |
| TOTAL                      | 4                     | 10         | 3               | 0       |
| 1 - 6 months               | 3                     | 6          | 2               | 0       |
| 7 - 12 months              | 1                     | 4          | 1               | 0       |
| 13 - 18 months             | 0                     | 0          | 0               | 0       |
| 19 - 24 months             | 0                     | 0          | 0               | 0       |
| 25 - 30 months             | 0                     | 0          | 0               | 0       |
| 31 - 36 months             | 0                     | 0          | 0               | 0       |
| 37 - 42 months             | 0                     | 0          | 0               | 0       |
| 43 - 48 months             | 0                     | 0          | 0               | 0       |