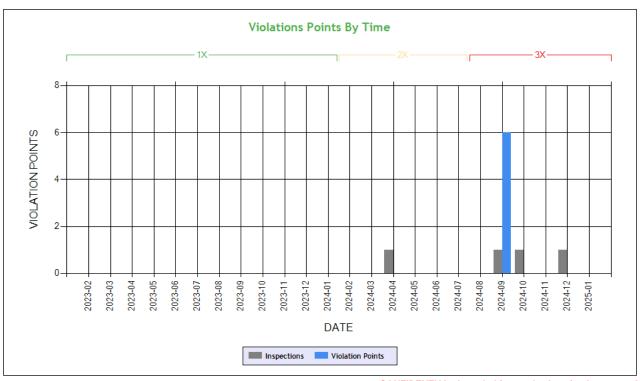

| Inspection Violations & OC | OS Counts - Table ToC |            |                 |         |
|----------------------------|-----------------------|------------|-----------------|---------|
| Date Range                 | Inspections           | Violations | Out-of-Services | Crashes |
| TOTAL                      | 4                     | 10         | 3               | 0       |
| 1 - 6 months               | 3                     | 6          | 2               | 0       |
| 7 - 12 months              | 1                     | 4          | 1               | 0       |
| 13 - 18 months             | 0                     | 0          | 0               | 0       |
| 19 - 24 months             | 0                     | 0          | 0               | 0       |
| 25 - 30 months             | 0                     | 0          | 0               | 0       |
| 31 - 36 months             | 0                     | 0          | 0               | 0       |
| 37 - 42 months             | 0                     | 0          | 0               | 0       |
| 43 - 48 months             | 0                     | 0          | 0               | 0       |