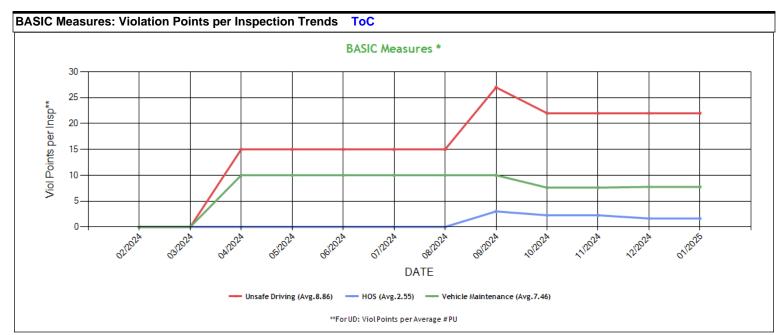

| BASIC I   | ASIC Measures * - Table ToC                                                                                 |       |                 |                |        |                  |               |       |                 |               |       |                 |               |       |                 |
|-----------|-------------------------------------------------------------------------------------------------------------|-------|-----------------|----------------|--------|------------------|---------------|-------|-----------------|---------------|-------|-----------------|---------------|-------|-----------------|
| UD-Unsafe | D-Unsafe Driving, HOS-Hours of Service, DF-Driver Fitness, CS-Controlled Substances, VM-Vehicle Maintenance |       |                 |                |        |                  |               |       |                 |               |       |                 |               |       |                 |
| Date      | UD<br>Measure                                                                                               | UD AC | UD with<br>Viol | HOS<br>Measure | HOS AC | HOS with<br>Viol | DF<br>Measure | DF AC | DF with<br>Viol | CS<br>Measure | CS AC | CS with<br>Viol | VM<br>Measure | VM AC | VM with<br>Viol |
| 01/2025   | 22.00                                                                                                       | N     | 2               | 1.63           | Ν      | 1                | 0.00          | Ν     | 0               | 0.00          | Ν     | 0               | 7.75          | Ν     | 3               |
| 12/2024   | 22.00                                                                                                       | N     | 2               | 1.63           | N      | 1                | 0.00          | N     | 0               | 0.00          | Ν     | 0               | 7.75          | Ν     | 3               |
| 11/2024   | 22.00                                                                                                       | N     | 2               | 2.25           | N      | 1                | 0.00          | N     | 0               | 0.00          | N     | 0               | 7.60          | N     | 2               |
| 10/2024   | 22.00                                                                                                       | N     | 2               | 2.25           | N      | 1                | 0.00          | N     | 0               | 0.00          | N     | 0               | 7.60          | N     | 2               |
| 09/2024   | 27.00                                                                                                       | N     | 2               | 3.00           | N      | 1                | 0.00          | N     | 0               | 0.00          | Ν     | 0               | 10.00         | Ν     | 1               |
| 08/2024   | 15.00                                                                                                       | N     | 1               | 0.00           | N      | 0                | 0.00          | N     | 0               | 0.00          | N     | 0               | 10.00         | N     | 1               |
| 07/2024   | 15.00                                                                                                       | N     | 1               | 0.00           | N      | 0                | 0.00          | N     | 0               | 0.00          | N     | 0               | 10.00         | N     | 1               |
| 06/2024   | 15.00                                                                                                       | N     | 1               | 0.00           | N      | 0                | 0.00          | N     | 0               | 0.00          | N     | 0               | 10.00         | N     | 1               |
| 05/2024   | 15.00                                                                                                       | N     | 1               | 0.00           | N      | 0                | 0.00          | N     | 0               | 0.00          | N     | 0               | 10.00         | N     | 1               |
| 04/2024   | 15.00                                                                                                       | N     | 1               | 0.00           | N      | 0                | 0.00          | N     | 0               | 0.00          | N     | 0               | 10.00         | N     | 1               |
| 03/2024   | 0.00                                                                                                        | N     | 0               | 0.00           | N      | 0                | 0.00          | N     | 0               | 0.00          | N     | 0               | 0.00          | N     | 0               |
| 02/2024   | 0.00                                                                                                        | N     | 0               | 0.00           | N      | 0                | 0.00          | N     | 0               | 0.00          | N     | 0               | 0.00          | N     | 0               |

<sup>\*</sup> BASIC Measures are the absolute SMS scores that are compared within each Safety Event Group to determine the BASIC Score percentiles.

| KPI: BASIC Measures      | by Fleet                                                                              | Size a           | nd Cargo | Group            | ToC  |                  |      |                  |      |                  |      |                  |      |                  |
|--------------------------|---------------------------------------------------------------------------------------|------------------|----------|------------------|------|------------------|------|------------------|------|------------------|------|------------------|------|------------------|
| Fleet Size: 1-5 PUs      |                                                                                       |                  |          |                  |      |                  |      |                  |      |                  |      |                  |      |                  |
|                          | Unsafe Driving Hours of Service Driver Fitness Controlled Substance Maintenance Crash |                  |          |                  |      |                  |      |                  |      |                  |      |                  |      |                  |
| Cargo Group (Companies)  | Avg.                                                                                  | Comp.<br>to Avg. | Avg.     | Comp.<br>to Avg. | Avg. | Comp.<br>to Avg. | Avg. | Comp.<br>to Avg. | Avg. | Comp.<br>to Avg. | Avg. | Comp.<br>to Avg. | Avg. | Comp.<br>to Avg. |
| Bulk Goods (249921)      | 0.77                                                                                  | Worse            | 0.22     | Worse            | 0.13 | Better           | 0.01 | Better           | 1.71 | Worse            | 0.01 | Better           | 0.06 | Better           |
| General Freight (483104) |                                                                                       |                  |          |                  |      |                  |      |                  |      |                  |      |                  |      |                  |
| MOHAR LOGISTIC INC       |                                                                                       |                  |          |                  |      |                  |      |                  |      |                  |      |                  |      |                  |