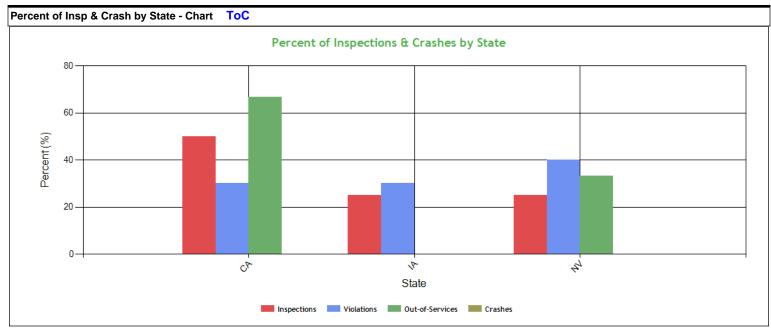

| Percent of Insp & Crash by State - Table (based on Inspection data from the last 4 years) ToC |       |         |       |         |          |          |       |         |
|-----------------------------------------------------------------------------------------------|-------|---------|-------|---------|----------|----------|-------|---------|
| Ctata                                                                                         | Inspe | ctions  | Viola | tions   | Out-of-S | Services | Cras  | shes    |
| State                                                                                         | Total | Percent | Total | Percent | Total    | Percent  | Total | Percent |
|                                                                                               | 4     | 100     | 10    | 100     | 3        | 100      | 0     | 100     |
| CA                                                                                            | 2     | 50      | 3     | 30      | 2        | 66.7     | 0     | 0       |
| IA                                                                                            | 1     | 25      | 3     | 30      | 0        | 0        | 0     | 0       |
| NV                                                                                            | 1     | 25      | 4     | 40      | 1        | 33.3     | 0     | 0       |