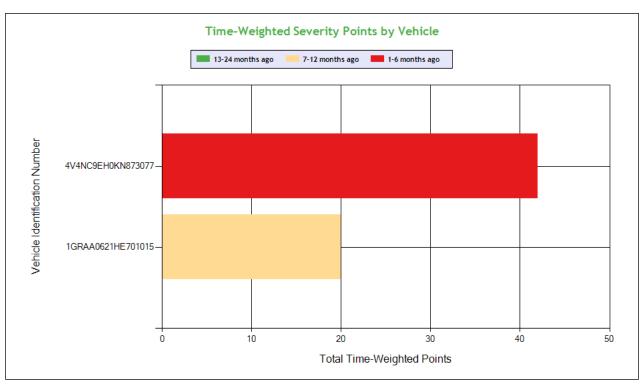

# # Violations is in (1-6/7-12/13-24mo)

|                            |                                          | Shaded =                                         | Out Of Service Violation    | on                                                    |                                                                             |                                                                                                |
|----------------------------|------------------------------------------|--------------------------------------------------|-----------------------------|-------------------------------------------------------|-----------------------------------------------------------------------------|------------------------------------------------------------------------------------------------|
| Violation Group            |                                          |                                                  | Tires                       | Brakes All Others                                     | Brakes All Others                                                           | Emergency Equipment                                                                            |
| Violation Description      | Total Time-<br>weighted<br>Points by VIN | % of Total<br>Time-<br>weighted<br>Points by VIN | Flat tire or fabric exposed | AIR BRAKE -<br>HOSE/TUBING DAMAGED<br>OR NOT SECURED. | AIR DISC BRAKE -<br>CONTAMINATED<br>FRICTION SURFACE ON A<br>STEERING AXLE. | EMERGENCY EQUIPMENT - FIRE EXTINGUISHERS - NO FIRE EXTINGUISHER PRESENT OR NOT PROPERLY RATED. |
| Driver Resp                |                                          |                                                  | Yes                         | Yes                                                   | No                                                                          | Yes                                                                                            |
| Total Time-weighted Points |                                          |                                                  | 20                          | 18                                                    | 18                                                                          | 6                                                                                              |
| % Total Time-Wt Pts        |                                          |                                                  | 32.26                       | 29.03                                                 | 29.03                                                                       | 9.68                                                                                           |
| 4V4NC9EH0KN873077          | 42                                       | 67.74                                            |                             | 18 (1/0/0)                                            | 18 (1/0/0)                                                                  | 6 (1/0/0)                                                                                      |
| 1GRAA0621HE701015          | 20                                       | 32.26                                            | 20 (0/1/0)                  |                                                       |                                                                             |                                                                                                |