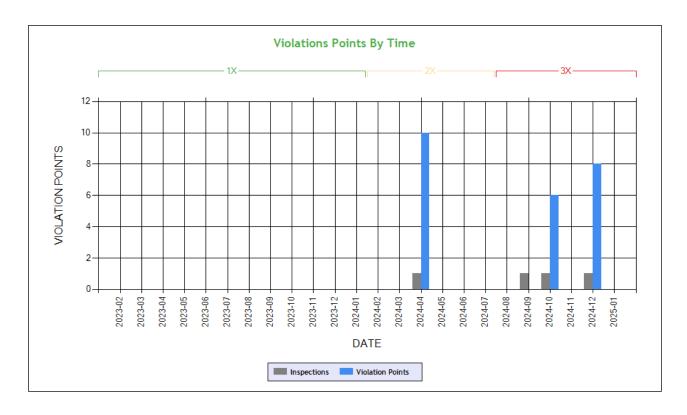

| BASIC                                | Violation Group                | Code        | Description                                                                                                                                                          | # of Violations | # of OOS Violations | Severity Points |
|--------------------------------------|--------------------------------|-------------|----------------------------------------------------------------------------------------------------------------------------------------------------------------------|-----------------|---------------------|-----------------|
| Vehicle Maintenance                  | Tires                          | 393.75A     | Flat tire or fabric exposed                                                                                                                                          | 1               | 1                   | 8               |
| Hours-Of-Service (HOS)<br>Compliance | Incomplete/Wrong Log           | 395.20B     | The ELDs display<br>screen cannot be viewed<br>outside of the<br>commercial motor<br>vehicle.                                                                        | 1               | 0                   | 5               |
| Unsafe Driving                       | Dangerous Driving              | 392.2ML     | Failure to Maintain Lane                                                                                                                                             | 2               | 0                   | 5               |
| Vehicle Maintenance                  | Brakes All Others              | 393.45B2B   | AIR BRAKE -<br>HOSE/TUBING<br>DAMAGED OR NOT<br>SECURED.                                                                                                             | 1               | 1                   | 4               |
| Vehicle Maintenance                  | Brakes, All Others             | 393.47A     | Inadequate brakes for<br>safe stopping                                                                                                                               | 1               | 1                   | 4               |
| Vehicle Maintenance                  | Other Vehicle Defect           | 393.80      | Failing to equip vehicle with two rear vision mirrors                                                                                                                | 1               | 0                   | 3               |
| Vehicle Maintenance                  | Emergency Equipment            | 393.95A1    | EMERGENCY EQUIPMENT - FIRE EXTINGUISHERS - NO FIRE EXTINGUISHER PRESENT OR NOT PROPERLY RATED.                                                                       | 1               | 0                   | 2               |
| Hours-Of-Service (HOS)<br>Compliance |                                | 395.24C2III | Driver failed to manually add shipping document number                                                                                                               | 1               | 0                   | 1               |
| Unsafe Driving                       | Not used in SMS<br>Calculation | 392.2       | Operating a commercial motor vehicle not in accordance with the laws, ordinances, and regulations of the jurisdiction in which it is being operated - Unsafe Driving | 1               | 0                   | 0               |

| Inspection Violations & OC | OS Counts - Table ToC |            |                 |         |
|----------------------------|-----------------------|------------|-----------------|---------|
| Date Range                 | Inspections           | Violations | Out-of-Services | Crashes |
| TOTAL                      | 4                     | 10         | 3               | 0       |
| 1 - 6 months               | 3                     | 6          | 2               | 0       |
| 7 - 12 months              | 1                     | 4          | 1               | 0       |
| 13 - 18 months             | 0                     | 0          | 0               | 0       |
| 19 - 24 months             | 0                     | 0          | 0               | 0       |
| 25 - 30 months             | 0                     | 0          | 0               | 0       |
| 31 - 36 months             | 0                     | 0          | 0               | 0       |
| 37 - 42 months             | 0                     | 0          | 0               | 0       |
| 43 - 48 months             | 0                     | 0          | 0               | 0       |