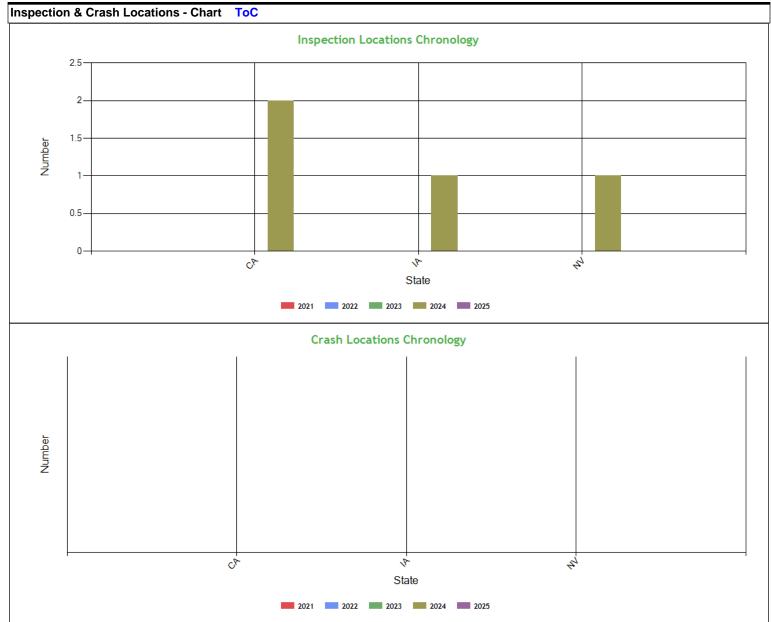

| Inspe     | ction 8 | Crash | Loca     | tions - | Table | ToC  |      |           |      |      |      |      |           |      |      |         |      |      |      |      |
|-----------|---------|-------|----------|---------|-------|------|------|-----------|------|------|------|------|-----------|------|------|---------|------|------|------|------|
| 01-1-     |         | In    | spection | าร      |       |      | \    | /iolation | s    |      |      | Out  | -of-Servi | ices |      | Crashes |      |      |      |      |
| State     | 2021    | 2022  | 2023     | 2024    | 2025  | 2021 | 2022 | 2023      | 2024 | 2025 | 2021 | 2022 | 2023      | 2024 | 2025 | 2021    | 2022 | 2023 | 2024 | 2025 |
| TOTA<br>L | 0       | 0     | 0        | 4       | 0     | 0    | 0    | 0         | 10   | 0    | 0    | 0    | 0         | 3    | 0    | 0       | 0    | 0    | 0    | 0    |
| CA        | 0       | 0     | 0        | 2       | 0     | 0    | 0    | 0         | 3    | 0    | 0    | 0    | 0         | 2    | 0    | 0       | 0    | 0    | 0    | 0    |
| IA        | 0       | 0     | 0        | 1       | 0     | 0    | 0    | 0         | 3    | 0    | 0    | 0    | 0         | 0    | 0    | 0       | 0    | 0    | 0    | 0    |
| NV        | 0       | 0     | 0        | 1       | 0     | 0    | 0    | 0         | 4    | 0    | 0    | 0    | 0         | 1    | 0    | 0       | 0    | 0    | 0    | 0    |