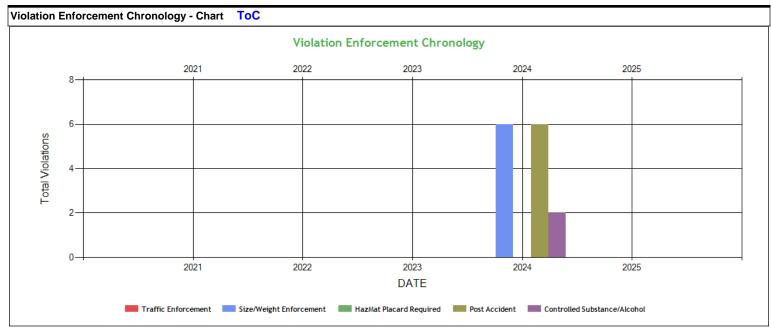

| Violation Enforcement Chronology - Table | ТоС  |      |      |      |      |
|------------------------------------------|------|------|------|------|------|
|                                          | 2021 | 2022 | 2023 | 2024 | 2025 |
| Traffic Enforcement                      | 0    | 0    | 0    | 0    | 0    |
| Size/Weight Enforcement                  | 0    | 0    | 0    | 6    | 0    |
| HazMat Placard Required                  | 0    | 0    | 0    | 0    | 0    |
| Post Accident                            | 0    | 0    | 0    | 6    | 0    |
| Controlled Substance/Alcohol             | 0    | 0    | 0    | 2    | 0    |