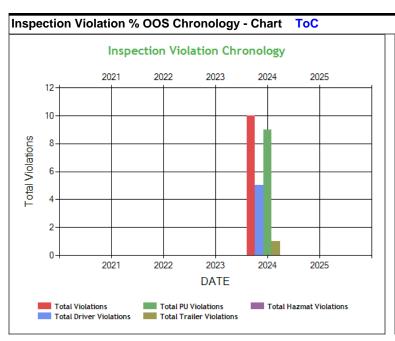

| Inspection Violation % OOS Chronology - Table |      |      |      |       |      |  |  |  |  |
|-----------------------------------------------|------|------|------|-------|------|--|--|--|--|
|                                               | 2021 | 2022 | 2023 | 2024  | 2025 |  |  |  |  |
| Total Violations                              | 0    | 0    | 0    | 10    | 0    |  |  |  |  |
| Total Out Of Services                         | 0    | 0    | 0    | 3     | 0    |  |  |  |  |
| %OOS Total Violations                         | 0    | 0    | 0    | 30.0  | 0    |  |  |  |  |
| Total Driver Violations                       | 0    | 0    | 0    | 5     | 0    |  |  |  |  |
| Total Driver Out Of Services                  | 0    | 0    | 0    | 0     | 0    |  |  |  |  |
| %OOS Driver Violations                        | 0    | 0    | 0    | 0     | 0    |  |  |  |  |
| Total PU Violations                           | 0    | 0    | 0    | 9     | 0    |  |  |  |  |
| Total PU Out Of Services                      | 0    | 0    | 0    | 2     | 0    |  |  |  |  |
| %OOS PU Violations                            | 0    | 0    | 0    | 22.22 | 0    |  |  |  |  |
| Total Trailer Violations                      | 0    | 0    | 0    | 1     | 0    |  |  |  |  |
| Total Trailer Out Of Services                 | 0    | 0    | 0    | 1     | 0    |  |  |  |  |
| %OOS Trailer Violations                       | 0    | 0    | 0    | 100   | 0    |  |  |  |  |
| Total Hazmat Violations                       | 0    | 0    | 0    | 0     | 0    |  |  |  |  |
| Total Hazmat Out Of Services                  | 0    | 0    | 0    | 0     | 0    |  |  |  |  |
| %OOS HazMat Violations                        | 0    | 0    | 0    | 0     | 0    |  |  |  |  |