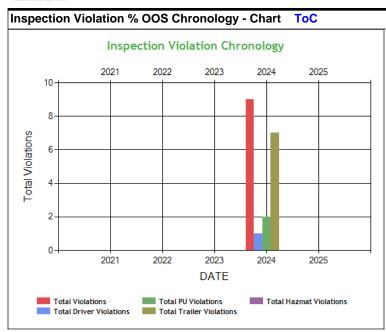

No hot spot data in the last 12 months

| Inspection Violation % OOS Chronology - Ta | ble ToC |      |      |       |      |
|--------------------------------------------|---------|------|------|-------|------|
|                                            | 2021    | 2022 | 2023 | 2024  | 2025 |
| Total Violations                           | 0       | 0    | 0    | 9     | 0    |
| Total Out Of Services                      | 0       | 0    | 0    | 3     | 0    |
| %OOS Total Violations                      | 0       | 0    | 0    | 33.33 | 0    |
| Total Driver Violations                    | 0       | 0    | 0    | 1     | 0    |
| Total Driver Out Of Services               | 0       | 0    | 0    | 0     | 0    |
| %OOS Driver Violations                     | 0       | 0    | 0    | 0     | 0    |
| Total PU Violations                        | 0       | 0    | 0    | 2     | 0    |
| Total PU Out Of Services                   | 0       | 0    | 0    | 0     | 0    |
| %OOS PU Violations                         | 0       | 0    | 0    | 0     | 0    |
| Total Trailer Violations                   | 0       | 0    | 0    | 7     | 0    |
| Total Trailer Out Of Services              | 0       | 0    | 0    | 3     | 0    |
| %OOS Trailer Violations                    | 0       | 0    | 0    | 42.86 | 0    |
| Total Hazmat Violations                    | 0       | 0    | 0    | 0     | 0    |
| Total Hazmat Out Of Services               | 0       | 0    | 0    | 0     | 0    |
| %OOS HazMat Violations                     | 0       | 0    | 0    | 0     | 0    |