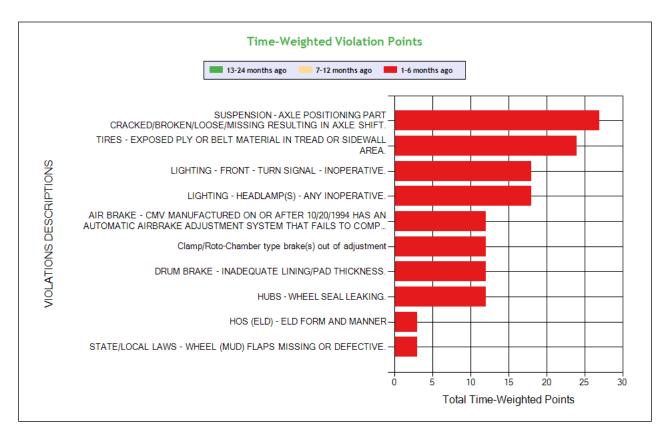

# # Violations is in (1-6/7-12/13-24mo)

|                            | Shaded = Out Of Service Violation                  |                                                            |            |                                                                                   |                                                               |                                                         |                                                                                                                                     |                                                              |                                                               |                                  |                                                                                                                                                                                |                                                                            |
|----------------------------|----------------------------------------------------|------------------------------------------------------------|------------|-----------------------------------------------------------------------------------|---------------------------------------------------------------|---------------------------------------------------------|-------------------------------------------------------------------------------------------------------------------------------------|--------------------------------------------------------------|---------------------------------------------------------------|----------------------------------|--------------------------------------------------------------------------------------------------------------------------------------------------------------------------------|----------------------------------------------------------------------------|
| Violation Group            |                                                    |                                                            | Suspension | Tires                                                                             | Lighting                                                      | Lighting                                                | Brakes All<br>Others                                                                                                                | Brakes Out of<br>Adjustment                                  | Brakes All<br>Others                                          | Wheels Studs<br>Clamps Etc.      | Not used in<br>SMS<br>Calculation                                                                                                                                              | Windshield/<br>Glass/<br>Markings                                          |
| Violation Description      | Total<br>Time-<br>weight<br>ed<br>Points<br>by VIN | % of<br>Total<br>Time-<br>weight<br>ed<br>Points<br>by VIN | DART       | TIRES -<br>EXPOSED<br>PLY OR BELT<br>MATERIAL IN<br>TREAD OR<br>SIDEWALL<br>AREA. | LIGHTING -<br>FRONT -<br>TURN<br>SIGNAL -<br>INOPERATIV<br>E. | LIGHTING -<br>HEADLAMP(S<br>) - ANY<br>INOPERATIV<br>E. | AIR BRAKE-CMV MANUFACTU RED ON OR AFTER 10/20/1994 HAS AN AUTOMATIC AIRBRAKE ADJUSTMEN T SYSTEM THAT FAILS TO COMPENSAT E FOR WEAR. | Clamp/Roto-<br>Chamber type<br>brake(s) out of<br>adjustment | DRUM<br>BRAKE -<br>INADEQUAT<br>E<br>LINING/PAD<br>THICKNESS. | HUBS -<br>WHEEL SEAL<br>LEAKING. | BRAKES OUT<br>OF SERVICE:<br>The number of<br>defective<br>brakes is equal<br>to or greater<br>than 20 percent<br>of the service<br>brakes on the<br>vehicle or<br>combination | STATE/LOCA<br>L LAWS -<br>WHEEL<br>(MUD) FLAPS<br>MISSING OR<br>DEFECTIVE. |
| Driver Resp                |                                                    |                                                            | No         | Yes                                                                               | Yes                                                           | Yes                                                     | No                                                                                                                                  | No                                                           | No                                                            | Yes                              | N/A                                                                                                                                                                            | Yes                                                                        |
| Total Time-weighted Points |                                                    |                                                            | 27         | 24                                                                                | 18                                                            | 18                                                      | 12                                                                                                                                  | 12                                                           | 12                                                            | 12                               | 6                                                                                                                                                                              | 3                                                                          |
| % Total Time-Wt Pts        |                                                    |                                                            | 18.37      | 16.33                                                                             | 12.24                                                         | 12.24                                                   | 8.16                                                                                                                                | 8.16                                                         | 8.16                                                          | 8.16                             | 4.08                                                                                                                                                                           | 2.04                                                                       |
| 1JJV532D0GL913432          | 108                                                | 73.47                                                      | 27 (1/0/0) | 24 (1/0/0)                                                                        |                                                               |                                                         | 12 (1/0/0)                                                                                                                          | 12 (1/0/0)                                                   | 12 (1/0/0)                                                    | 12 (1/0/0)                       | 6 (1/0/0)                                                                                                                                                                      | 3 (1/0/0)                                                                  |
| 3AKJHHDR7LSKZ6722          | 39                                                 | 26.53                                                      |            |                                                                                   | 18 (1/0/0)                                                    | 18 (1/0/0)                                              |                                                                                                                                     |                                                              |                                                               |                                  |                                                                                                                                                                                |                                                                            |