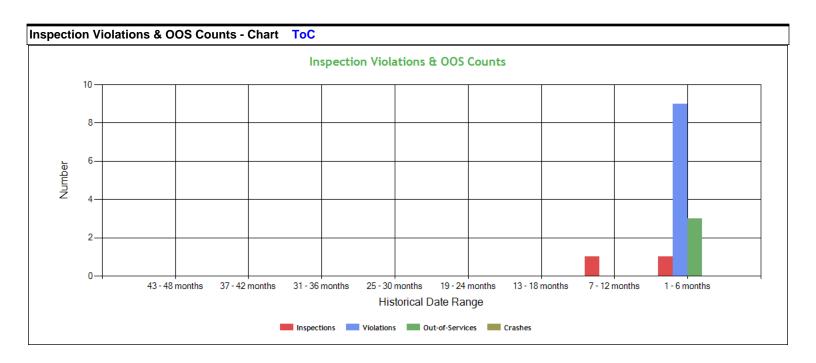

| spection Violations & OOS Counts - Table |             |            |                 |         |  |  |  |  |  |  |  |
|------------------------------------------|-------------|------------|-----------------|---------|--|--|--|--|--|--|--|
| Date Range                               | Inspections | Violations | Out-of-Services | Crashes |  |  |  |  |  |  |  |
| TOTAL                                    | 2           | 9          | 3               | 0       |  |  |  |  |  |  |  |
| 1 - 6 months                             | 1           | 9          | 3               | 0       |  |  |  |  |  |  |  |
| 7 - 12 months                            | 1           | 0          | 0               | 0       |  |  |  |  |  |  |  |
| 13 - 18 months                           | 0           | 0          | 0               | 0       |  |  |  |  |  |  |  |
| 19 - 24 months                           | 0           | 0          | 0               | 0       |  |  |  |  |  |  |  |
| 25 - 30 months                           | 0           | 0          | 0               | 0       |  |  |  |  |  |  |  |
| 31 - 36 months                           | 0           | 0          | 0               | 0       |  |  |  |  |  |  |  |
| 37 - 42 months                           | 0           | 0          | 0               | 0       |  |  |  |  |  |  |  |
| 43 - 48 months                           | 0           | 0          | 0               | 0       |  |  |  |  |  |  |  |