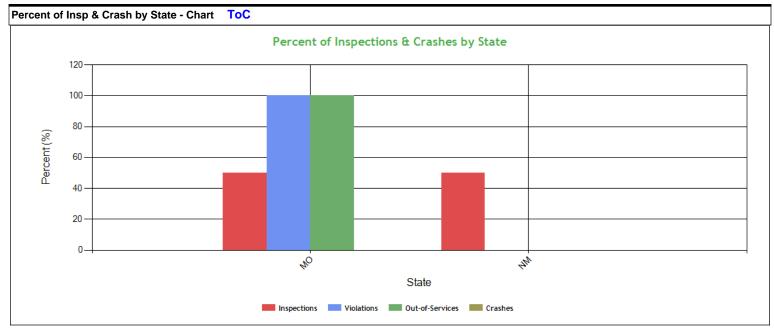

| Percent of Insp | p & Crash by S | tate - Table ( | (based on Inspection data from the last 4 years) ToC |         |          |          |         |         |  |  |
|-----------------|----------------|----------------|------------------------------------------------------|---------|----------|----------|---------|---------|--|--|
| 04-4-           | Inspe          | ctions         | Viola                                                | tions   | Out-of-S | Services | Crashes |         |  |  |
| State           | Total          | Percent        | Total                                                | Percent | Total    | Percent  | Total   | Percent |  |  |
|                 | 2              | 100            | 10 100                                               |         | 3        | 100      | 0       | 100     |  |  |
| МО              | 1              | 50             | 10                                                   | 100     | 3        | 100      | 0       | 0       |  |  |
| NM              | 1              | 50             | 0                                                    | 0       | 0        | 0        | 0       | 0       |  |  |