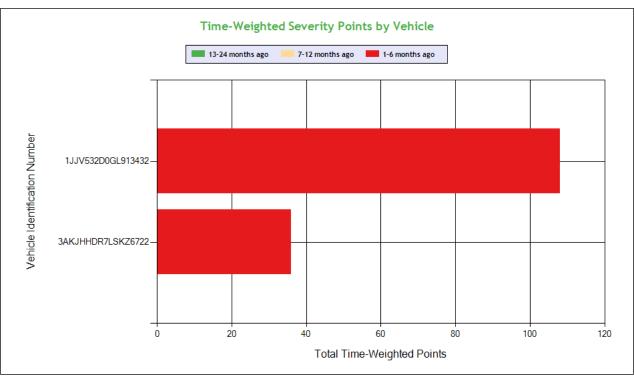

# # Violations is in (1-6/7-12/13-24mo)

|                            | Shaded = Out Of Service Violation                  |                                                            |            |                                                                                   |                                                               |                                                         |                                                                                                                                     |                                                              |                                                               |                                  |                                                                                                                                                                                |                                                                            |
|----------------------------|----------------------------------------------------|------------------------------------------------------------|------------|-----------------------------------------------------------------------------------|---------------------------------------------------------------|---------------------------------------------------------|-------------------------------------------------------------------------------------------------------------------------------------|--------------------------------------------------------------|---------------------------------------------------------------|----------------------------------|--------------------------------------------------------------------------------------------------------------------------------------------------------------------------------|----------------------------------------------------------------------------|
| Violation Group            |                                                    |                                                            | Suspension | Tires                                                                             | Lighting                                                      | Lighting                                                | Brakes All<br>Others                                                                                                                | Brakes Out of<br>Adjustment                                  | Brakes All<br>Others                                          | Wheels Studs<br>Clamps Etc.      | Not used in<br>SMS<br>Calculation                                                                                                                                              | Windshield/<br>Glass/<br>Markings                                          |
| Violation Description      | Total<br>Time-<br>weight<br>ed<br>Points<br>by VIN | % of<br>Total<br>Time-<br>weight<br>ed<br>Points<br>by VIN | DART       | TIRES -<br>EXPOSED<br>PLY OR BELT<br>MATERIAL IN<br>TREAD OR<br>SIDEWALL<br>AREA. | LIGHTING -<br>FRONT -<br>TURN<br>SIGNAL -<br>INOPERATIV<br>E. | LIGHTING -<br>HEADLAMP(S<br>) - ANY<br>INOPERATIV<br>E. | AIR BRAKE-CMV MANUFACTU RED ON OR AFTER 10/20/1994 HAS AN AUTOMATIC AIRBRAKE ADJUSTMEN T SYSTEM THAT FAILS TO COMPENSAT E FOR WEAR. | Clamp/Roto-<br>Chamber type<br>brake(s) out of<br>adjustment | DRUM<br>BRAKE -<br>INADEQUAT<br>E<br>LINING/PAD<br>THICKNESS. | HUBS -<br>WHEEL SEAL<br>LEAKING. | BRAKES OUT<br>OF SERVICE:<br>The number of<br>defective<br>brakes is equal<br>to or greater<br>than 20 percent<br>of the service<br>brakes on the<br>vehicle or<br>combination | STATE/LOCA<br>L LAWS -<br>WHEEL<br>(MUD) FLAPS<br>MISSING OR<br>DEFECTIVE. |
| Driver Resp                |                                                    |                                                            | No         | Yes                                                                               | Yes                                                           | Yes                                                     | No                                                                                                                                  | No                                                           | No                                                            | Yes                              | N/A                                                                                                                                                                            | Yes                                                                        |
| Total Time-weighted Points |                                                    |                                                            | 27         | 24                                                                                | 18                                                            | 18                                                      | 12                                                                                                                                  | 12                                                           | 12                                                            | 12                               | 6                                                                                                                                                                              | 3                                                                          |
| % Total Time-Wt Pts        |                                                    |                                                            | 18.37      | 16.33                                                                             | 12.24                                                         | 12.24                                                   | 8.16                                                                                                                                | 8.16                                                         | 8.16                                                          | 8.16                             | 4.08                                                                                                                                                                           | 2.04                                                                       |
| 1JJV532D0GL913432          | 108                                                | 73.47                                                      | 27 (1/0/0) | 24 (1/0/0)                                                                        |                                                               |                                                         | 12 (1/0/0)                                                                                                                          | 12 (1/0/0)                                                   | 12 (1/0/0)                                                    | 12 (1/0/0)                       | 6 (1/0/0)                                                                                                                                                                      | 3 (1/0/0)                                                                  |
| 3AKJHHDR7LSKZ6722          | 39                                                 | 26.53                                                      |            |                                                                                   | 18 (1/0/0)                                                    | 18 (1/0/0)                                              |                                                                                                                                     |                                                              |                                                               |                                  |                                                                                                                                                                                |                                                                            |