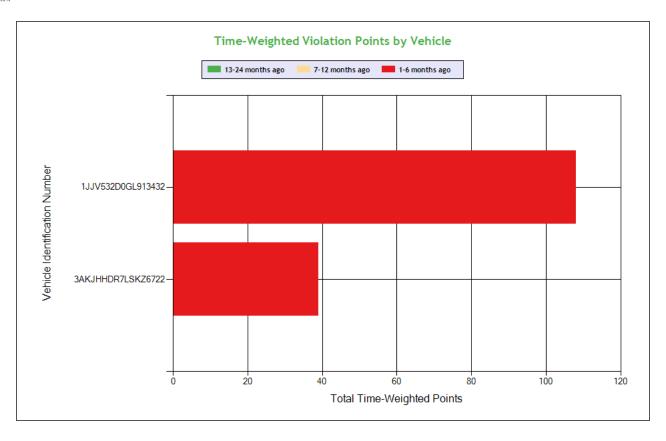

|                   |          |            |      | Counts in e | each State |          |
|-------------------|----------|------------|------|-------------|------------|----------|
| VIN               | Insp     | Viol Pts   | ı    | MO          |            |          |
|                   |          |            | Insp | Viol Pts    | Insp       | Viol Pts |
| TOTALS            | 5/<br>6* | 2/<br>31** | 1    | 31          | 1          | 0        |
| AKJHHDR7LSKZ6722  | 2        | 3          | 1    | 3           | 1          | 0        |
| GRAP0620GT613131  | 1        | 0          | 0    | 0           | 1          | 0        |
| 1JJV532D0GL913432 | 1        | 28         | 1    | 28          | 0          | 0        |

# # Violations is in (1-6/7-12/13-24mo)

|                            | Shaded = Out Of Service Violation                  |                                                            |            |                                                                                   |                                                               |                                                         |                                                                                                                                     |                                                              |                                                               |                                  |                                                                                                                                                                                |                                                                            |
|----------------------------|----------------------------------------------------|------------------------------------------------------------|------------|-----------------------------------------------------------------------------------|---------------------------------------------------------------|---------------------------------------------------------|-------------------------------------------------------------------------------------------------------------------------------------|--------------------------------------------------------------|---------------------------------------------------------------|----------------------------------|--------------------------------------------------------------------------------------------------------------------------------------------------------------------------------|----------------------------------------------------------------------------|
| Violation Group            |                                                    |                                                            | Suspension | Tires                                                                             | Lighting                                                      | Lighting                                                | Brakes All<br>Others                                                                                                                | Brakes Out of<br>Adjustment                                  | Brakes All<br>Others                                          | Wheels Studs<br>Clamps Etc.      | Not used in<br>SMS<br>Calculation                                                                                                                                              | Windshield/<br>Glass/<br>Markings                                          |
| Violation Description      | Total<br>Time-<br>weight<br>ed<br>Points<br>by VIN | % of<br>Total<br>Time-<br>weight<br>ed<br>Points<br>by VIN | DART       | TIRES -<br>EXPOSED<br>PLY OR BELT<br>MATERIAL IN<br>TREAD OR<br>SIDEWALL<br>AREA. | LIGHTING -<br>FRONT -<br>TURN<br>SIGNAL -<br>INOPERATIV<br>E. | LIGHTING -<br>HEADLAMP(S<br>) - ANY<br>INOPERATIV<br>E. | AIR BRAKE-CMV MANUFACTU RED ON OR AFTER 10/20/1994 HAS AN AUTOMATIC AIRBRAKE ADJUSTMEN T SYSTEM THAT FAILS TO COMPENSAT E FOR WEAR. | Clamp/Roto-<br>Chamber type<br>brake(s) out of<br>adjustment | DRUM<br>BRAKE -<br>INADEQUAT<br>E<br>LINING/PAD<br>THICKNESS. | HUBS -<br>WHEEL SEAL<br>LEAKING. | BRAKES OUT<br>OF SERVICE:<br>The number of<br>defective<br>brakes is equal<br>to or greater<br>than 20 percent<br>of the service<br>brakes on the<br>vehicle or<br>combination | STATE/LOCA<br>L LAWS -<br>WHEEL<br>(MUD) FLAPS<br>MISSING OR<br>DEFECTIVE. |
| Driver Resp                |                                                    |                                                            | No         | Yes                                                                               | Yes                                                           | Yes                                                     | No                                                                                                                                  | No                                                           | No                                                            | Yes                              | N/A                                                                                                                                                                            | Yes                                                                        |
| Total Time-weighted Points |                                                    |                                                            | 27         | 24                                                                                | 18                                                            | 18                                                      | 12                                                                                                                                  | 12                                                           | 12                                                            | 12                               | 6                                                                                                                                                                              | 3                                                                          |
| % Total Time-Wt Pts        |                                                    |                                                            | 18.37      | 16.33                                                                             | 12.24                                                         | 12.24                                                   | 8.16                                                                                                                                | 8.16                                                         | 8.16                                                          | 8.16                             | 4.08                                                                                                                                                                           | 2.04                                                                       |
| 1JJV532D0GL913432          | 108                                                | 73.47                                                      | 27 (1/0/0) | 24 (1/0/0)                                                                        |                                                               |                                                         | 12 (1/0/0)                                                                                                                          | 12 (1/0/0)                                                   | 12 (1/0/0)                                                    | 12 (1/0/0)                       | 6 (1/0/0)                                                                                                                                                                      | 3 (1/0/0)                                                                  |
| 3AKJHHDR7LSKZ6722          | 39                                                 | 26.53                                                      |            |                                                                                   | 18 (1/0/0)                                                    | 18 (1/0/0)                                              |                                                                                                                                     |                                                              |                                                               |                                  |                                                                                                                                                                                |                                                                            |