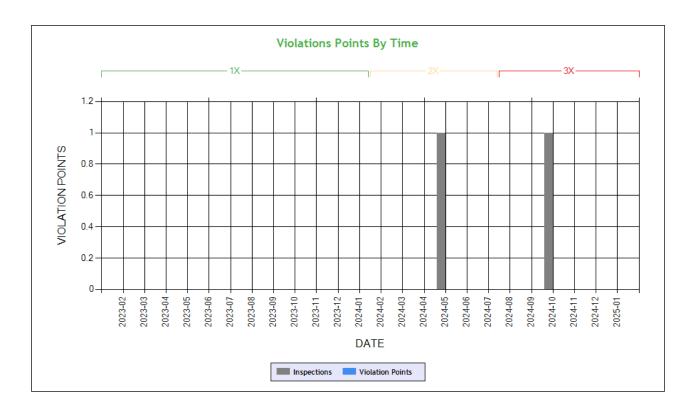

#### **HOS Compliance**

CONFIDENTIAL - Intended for use by Amerigo Insurance Agency - Date: 3/13/2025

RTT EXPRESS INC - DOT# 4215820 / MC1628681

See the Excel file for the complete analysis

# Violations is in (1-6/7-12/13-24mo)

CONFIDENTIAL - Intended for use by Amerigo Insurance Agency - Date: 3/13/2025

RTT EXPRESS INC - DOT# 4215820 / MC1628681

| Violation Group            |                                   |                                            | Other Log/Form & Manner         |
|----------------------------|-----------------------------------|--------------------------------------------|---------------------------------|
| Violation Description      | Total Time-weighted Points by VIN | % of Total Time-<br>weighted Points by VIN | HOS (ELD) - ELD FORM AND MANNER |
| Driver Resp                |                                   |                                            | Yes                             |
| Total Time-weighted Points |                                   |                                            | 3                               |
| % Total Time-Wt Pts        |                                   |                                            | 100                             |
| 3AKJHHDR7LSKZ6722          | 3                                 | 100                                        | 3 (1/0/0)                       |