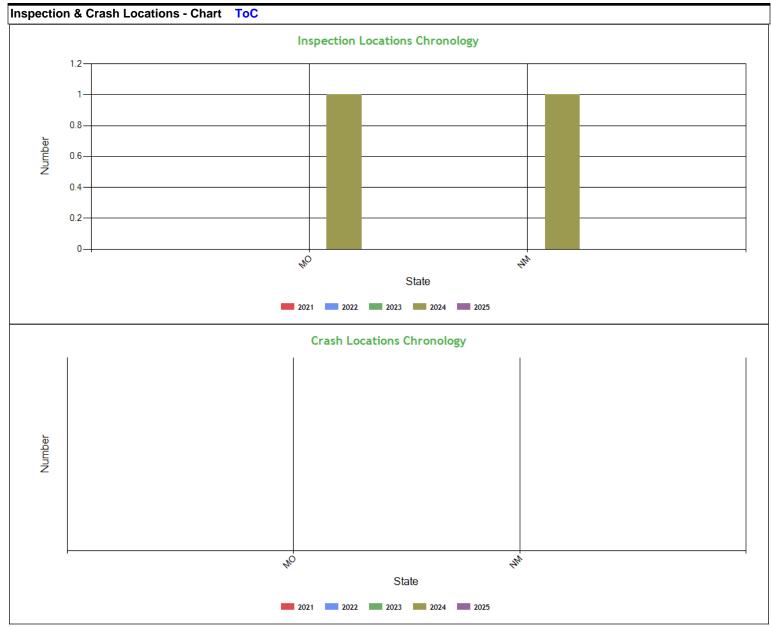

| Inspe     | Inspection & Crash Locations - Table ToC       |      |      |      |      |      |      |      |      |      |      |      |      |      |      |      |      |      |      |      |
|-----------|------------------------------------------------|------|------|------|------|------|------|------|------|------|------|------|------|------|------|------|------|------|------|------|
| 01.11     | Inspections Violations Out-of-Services Crashes |      |      |      |      |      |      |      |      |      |      |      |      |      |      |      |      |      |      |      |
| State     | 2021                                           | 2022 | 2023 | 2024 | 2025 | 2021 | 2022 | 2023 | 2024 | 2025 | 2021 | 2022 | 2023 | 2024 | 2025 | 2021 | 2022 | 2023 | 2024 | 2025 |
| TOTA<br>L | 0                                              | 0    | 0    | 2    | 0    | 0    | 0    | 0    | 10   | 0    | 0    | 0    | 0    | 3    | 0    | 0    | 0    | 0    | 0    | 0    |
| МО        | 0                                              | 0    | 0    | 1    | 0    | 0    | 0    | 0    | 10   | 0    | 0    | 0    | 0    | 3    | 0    | 0    | 0    | 0    | 0    | 0    |
| NM        | 0                                              | 0    | 0    | 1    | 0    | 0    | 0    | 0    | 0    | 0    | 0    | 0    | 0    | 0    | 0    | 0    | 0    | 0    | 0    | 0    |