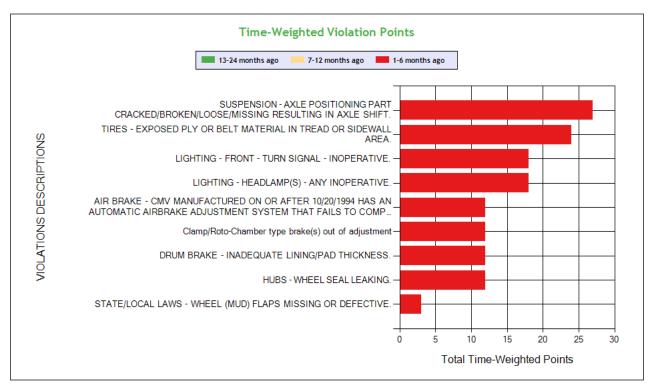

# # Violations is in (1-6/7-12/13-24mo)

|                            | Shaded = Out Of Service Violation                  |                                                            |            |                                                                                   |                                                               |                                                         |                                                                                                                                     |                                                              |                                                               |                                  |                                                                                                                                                                                |                                                                            |
|----------------------------|----------------------------------------------------|------------------------------------------------------------|------------|-----------------------------------------------------------------------------------|---------------------------------------------------------------|---------------------------------------------------------|-------------------------------------------------------------------------------------------------------------------------------------|--------------------------------------------------------------|---------------------------------------------------------------|----------------------------------|--------------------------------------------------------------------------------------------------------------------------------------------------------------------------------|----------------------------------------------------------------------------|
| Violation Group            |                                                    |                                                            | Suspension | Tires                                                                             | Lighting                                                      | Lighting                                                | Brakes All<br>Others                                                                                                                | Brakes Out of<br>Adjustment                                  | Brakes All<br>Others                                          | Wheels Studs<br>Clamps Etc.      | Not used in<br>SMS<br>Calculation                                                                                                                                              | Windshield/<br>Glass/<br>Markings                                          |
| Violation Description      | Total<br>Time-<br>weight<br>ed<br>Points<br>by VIN | % of<br>Total<br>Time-<br>weight<br>ed<br>Points<br>by VIN | DART       | TIRES -<br>EXPOSED<br>PLY OR BELT<br>MATERIAL IN<br>TREAD OR<br>SIDEWALL<br>AREA. | LIGHTING -<br>FRONT -<br>TURN<br>SIGNAL -<br>INOPERATIV<br>E. | LIGHTING -<br>HEADLAMP(S<br>) - ANY<br>INOPERATIV<br>E. | AIR BRAKE-CMV MANUFACTU RED ON OR AFTER 10/20/1994 HAS AN AUTOMATIC AIRBRAKE ADJUSTMEN T SYSTEM THAT FAILS TO COMPENSAT E FOR WEAR. | Clamp/Roto-<br>Chamber type<br>brake(s) out of<br>adjustment | DRUM<br>BRAKE -<br>INADEQUAT<br>E<br>LINING/PAD<br>THICKNESS. | HUBS -<br>WHEEL SEAL<br>LEAKING. | BRAKES OUT<br>OF SERVICE:<br>The number of<br>defective<br>brakes is equal<br>to or greater<br>than 20 percent<br>of the service<br>brakes on the<br>vehicle or<br>combination | STATE/LOCA<br>L LAWS -<br>WHEEL<br>(MUD) FLAPS<br>MISSING OR<br>DEFECTIVE. |
| Driver Resp                |                                                    |                                                            | No         | Yes                                                                               | Yes                                                           | Yes                                                     | No                                                                                                                                  | No                                                           | No                                                            | Yes                              | N/A                                                                                                                                                                            | Yes                                                                        |
| Total Time-weighted Points |                                                    |                                                            | 27         | 24                                                                                | 18                                                            | 18                                                      | 12                                                                                                                                  | 12                                                           | 12                                                            | 12                               | 6                                                                                                                                                                              | 3                                                                          |
| % Total Time-Wt Pts        |                                                    |                                                            | 18.37      | 16.33                                                                             | 12.24                                                         | 12.24                                                   | 8.16                                                                                                                                | 8.16                                                         | 8.16                                                          | 8.16                             | 4.08                                                                                                                                                                           | 2.04                                                                       |
| 1JJV532D0GL913432          | 108                                                | 73.47                                                      | 27 (1/0/0) | 24 (1/0/0)                                                                        |                                                               |                                                         | 12 (1/0/0)                                                                                                                          | 12 (1/0/0)                                                   | 12 (1/0/0)                                                    | 12 (1/0/0)                       | 6 (1/0/0)                                                                                                                                                                      | 3 (1/0/0)                                                                  |
| 3AKJHHDR7LSKZ6722          | 39                                                 | 26.53                                                      |            |                                                                                   | 18 (1/0/0)                                                    | 18 (1/0/0)                                              |                                                                                                                                     |                                                              |                                                               |                                  |                                                                                                                                                                                |                                                                            |