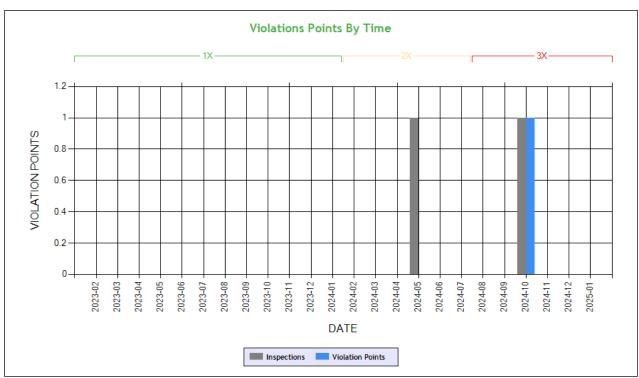

#### **HOS Compliance**

CONFIDENTIAL - Intended for use by Amerigo Insurance Agency - Date: 3/13/2025

RTT EXPRESS INC - DOT# 4215820 / MC1628681

See the Excel file for the complete analysis

# Violations is in (1-6/7-12/13-24mo)

CONFIDENTIAL - Intended for use by Amerigo Insurance Agency - Date: 3/13/2025

RTT EXPRESS INC - DOT# 4215820 / MC1628681

| Violation Group            |                                   |                                            | Other Log/Form & Manner         |
|----------------------------|-----------------------------------|--------------------------------------------|---------------------------------|
| Violation Description      | Total Time-weighted Points by VIN | % of Total Time-<br>weighted Points by VIN | HOS (ELD) - ELD FORM AND MANNER |
| Driver Resp                |                                   |                                            | Yes                             |
| Total Time-weighted Points |                                   |                                            | 3                               |
| % Total Time-Wt Pts        |                                   |                                            | 100                             |
| 3AKJHHDR7LSKZ6722          | 3                                 | 100                                        | 3 (1/0/0)                       |