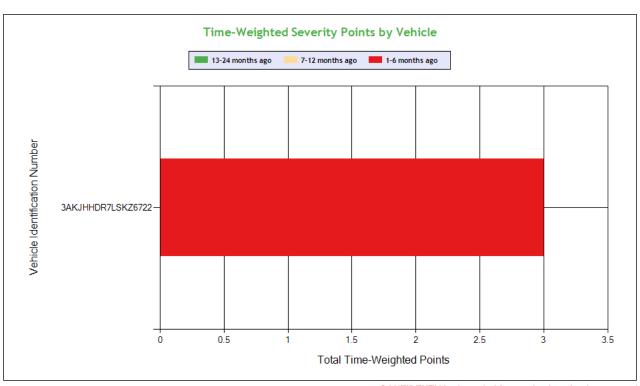

# Violations is in (1-6/7-12/13-24mo)

CONFIDENTIAL - Intended for use by Amerigo Insurance Agency - Date: 3/13/2025

RTT EXPRESS INC - DOT# 4215820 / MC1628681

| Violation Group            |                                   |                                            | Other Log/Form & Manner         |
|----------------------------|-----------------------------------|--------------------------------------------|---------------------------------|
| Violation Description      | Total Time-weighted Points by VIN | % of Total Time-<br>weighted Points by VIN | HOS (ELD) - ELD FORM AND MANNER |
| Driver Resp                |                                   |                                            | Yes                             |
| Total Time-weighted Points |                                   |                                            | 3                               |
| % Total Time-Wt Pts        |                                   |                                            | 100                             |
| 3AKJHHDR7LSKZ6722          | 3                                 | 100                                        | 3 (1/0/0)                       |