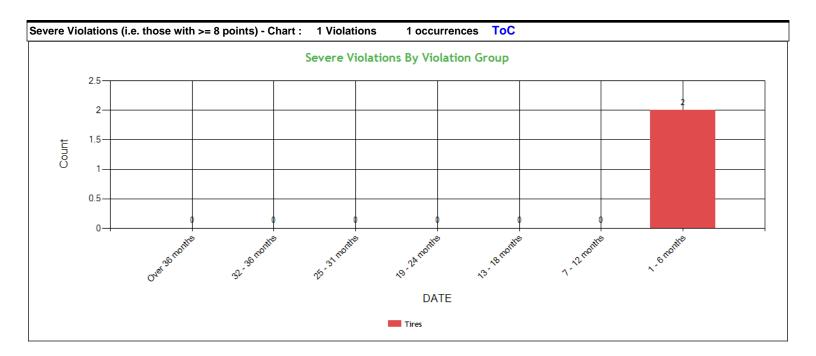

| Severe Violation | ons (i.e. those with >= 8 points) - Table: 1 Vio | lations  | 2 occu          | rrences        | ToC                  |                    |                     |                     |                     |                     |                          |   |
|------------------|--------------------------------------------------|----------|-----------------|----------------|----------------------|--------------------|---------------------|---------------------|---------------------|---------------------|--------------------------|---|
| Code             |                                                  | Category | BASIC<br>Weight | Total<br>count | Last 6<br>month<br>s | 7-12<br>month<br>s | 13-18<br>month<br>s | 19-24<br>month<br>s | 25-31<br>month<br>s | 32-36<br>month<br>s | Over<br>36<br>month<br>s |   |
| 393.75A1         | Tire -ply or belt material exposed               | -        | Tires           | 8              | 2                    | 2                  | 0                   | 0                   | 0                   | 0                   | 0                        | 0 |