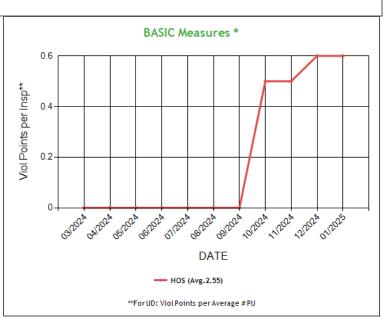

# 

<sup>\*</sup> BASIC Measures are the absolute SMS scores that are compared within each Safety Event Group to determine the BASIC Score percentiles. Averages based on fleets with 1-5 power units.

| BASIC     | Measures                                                                                                     | * - Tabl | e ToC           |                |        |                  |               |       |                 |               |       |                 |               |       |                 |
|-----------|--------------------------------------------------------------------------------------------------------------|----------|-----------------|----------------|--------|------------------|---------------|-------|-----------------|---------------|-------|-----------------|---------------|-------|-----------------|
| UD-Unsafe | ID-Unsafe Driving, HOS-Hours of Service, DF-Driver Fitness, CS-Controlled Substances, VM-Vehicle Maintenance |          |                 |                |        |                  |               |       |                 |               |       |                 |               |       |                 |
| Date      | UD<br>Measure                                                                                                | UD AC    | UD with<br>Viol | HOS<br>Measure | HOS AC | HOS with<br>Viol | DF<br>Measure | DF AC | DF with<br>Viol | CS<br>Measure | CS AC | CS with<br>Viol | VM<br>Measure | VM AC | VM with<br>Viol |
| 01/2025   | 0.00                                                                                                         | N        | 0               | 0.60           | N      | 1                | 0.00          | Ν     | 0               | 0.00          | N     | 0               | 18.00         | Ν     | 1               |
| 12/2024   | 0.00                                                                                                         | N        | 0               | 0.60           | N      | 1                | 0.00          | N     | 0               | 0.00          | N     | 0               | 18.00         | N     | 1               |
| 11/2024   | 0.00                                                                                                         | N        | 0               | 0.50           | N      | 1                | 0.00          | N     | 0               | 0.00          | N     | 0               | 15.00         | N     | 1               |
| 10/2024   | 0.00                                                                                                         | N        | 0               | 0.50           | N      | 1                | 0.00          | N     | 0               | 0.00          | N     | 0               | 15.00         | N     | 1               |
| 09/2024   | 0.00                                                                                                         | N        | 0               | 0.00           | N      | 0                | 0.00          | N     | 0               | 0.00          | N     | 0               | 0.00          | N     | 0               |
| 08/2024   | 0.00                                                                                                         | N        | 0               | 0.00           | N      | 0                | 0.00          | N     | 0               | 0.00          | N     | 0               | 0.00          | N     | 0               |
| 07/2024   | 0.00                                                                                                         | N        | 0               | 0.00           | N      | 0                | 0.00          | N     | 0               | 0.00          | N     | 0               | 0.00          | N     | 0               |
| 06/2024   | 0.00                                                                                                         | N        | 0               | 0.00           | N      | 0                | 0.00          | N     | 0               | 0.00          | N     | 0               | 0.00          | N     | 0               |
| 05/2024   | 0.00                                                                                                         | N        | 0               | 0.00           | N      | 0                | 0.00          | N     | 0               | 0.00          | N     | 0               | 0.00          | N     | 0               |
| 04/2024   | 0.00                                                                                                         | N        | 0               | 0.00           | N      | 0                | 0.00          | N     | 0               | 0.00          | N     | 0               | 0.00          | N     | 0               |
| 03/2024   | 0.00                                                                                                         | N        | 0               | 0.00           | N      | 0                | 0.00          | N     | 0               | 0.00          | N     | 0               | 0.00          | N     | 0               |