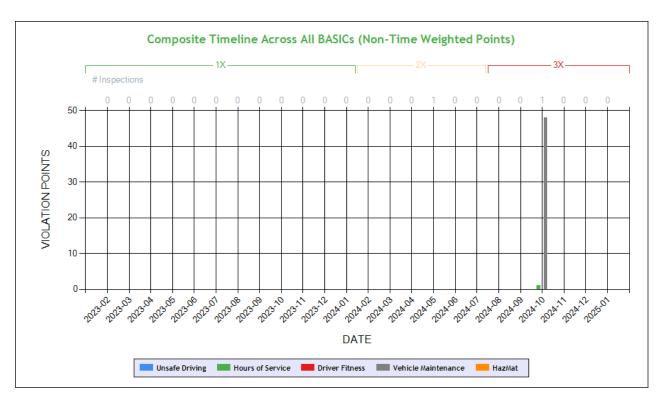

Inspection Summary ToC

The following inspection information is based on results for 24 months prior to: 03/12/2025. Please note that the total inspections number is not necessarily the total of the vehicle, driver and hazmat inspections, as one inspection may have included any combination of the below inspections.

| venicie, driver an                                                                                                                                                                                                                                                                                                    | d hazmat inspections, as one inspection m                                                                                   | ay have included any combination of the be                                                                                | elow inspections.                                                                                                         |
|-----------------------------------------------------------------------------------------------------------------------------------------------------------------------------------------------------------------------------------------------------------------------------------------------------------------------|-----------------------------------------------------------------------------------------------------------------------------|---------------------------------------------------------------------------------------------------------------------------|---------------------------------------------------------------------------------------------------------------------------|
| Overall                                                                                                                                                                                                                                                                                                               | Vehicle                                                                                                                     | Driver                                                                                                                    | Hazmat                                                                                                                    |
| (Please note that the total inspections number is not necessarily the total of the vehicle, driverand hazmat inspections, as one inspection may have included any combination of the below inspections)  Total Inspections: 2 Total Out of Service: 1 Out of Service: 50% National Average: 21.33% Difference: 28.67% | Total Inspections: 2<br>Total Out of Service: 1<br>Out of Service: 50.00%<br>National Average: 25.44%<br>Difference: 24.56% | Total Inspections: 2<br>Total Out of Service: 0<br>Out of Service: 0.00%<br>National Average: 6.78%<br>Difference: -6.78% | Total Inspections: 0<br>Total Out of Service: 0<br>Out of Service: 0.00%<br>National Average: 2.97%<br>Difference: -2.97% |

| spection Violations & OOS Counts - Table |             |            |                 |         |  |  |  |  |  |  |  |
|------------------------------------------|-------------|------------|-----------------|---------|--|--|--|--|--|--|--|
| Date Range                               | Inspections | Violations | Out-of-Services | Crashes |  |  |  |  |  |  |  |
| TOTAL                                    | 2           | 9          | 3               | 0       |  |  |  |  |  |  |  |
| 1 - 6 months                             | 1           | 9          | 3               | 0       |  |  |  |  |  |  |  |
| 7 - 12 months                            | 1           | 0          | 0               | 0       |  |  |  |  |  |  |  |
| 13 - 18 months                           | 0           | 0          | 0               | 0       |  |  |  |  |  |  |  |
| 19 - 24 months                           | 0           | 0          | 0               | 0       |  |  |  |  |  |  |  |
| 25 - 30 months                           | 0           | 0          | 0               | 0       |  |  |  |  |  |  |  |
| 31 - 36 months                           | 0           | 0          | 0               | 0       |  |  |  |  |  |  |  |
| 37 - 42 months                           | 0           | 0          | 0               | 0       |  |  |  |  |  |  |  |
| 43 - 48 months                           | 0           | 0          | 0               | 0       |  |  |  |  |  |  |  |