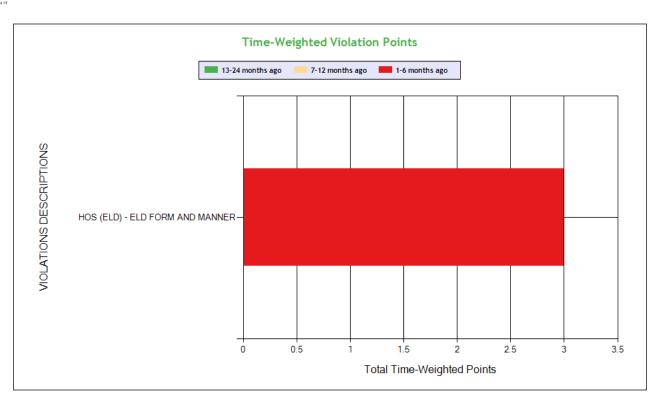

# Violations is in (1-6/7-12/13-24mo)

CONFIDENTIAL - Intended for use by Amerigo Insurance Agency - Date: 3/13/2025

RTT EXPRESS INC - DOT# 4215820 / MC1628681

| Violation Group            |                                   |                                            | Other Log/Form & Manner         |
|----------------------------|-----------------------------------|--------------------------------------------|---------------------------------|
| Violation Description      | Total Time-weighted Points by VIN | % of Total Time-<br>weighted Points by VIN | HOS (ELD) - ELD FORM AND MANNER |
| Driver Resp                |                                   |                                            | Yes                             |
| Total Time-weighted Points |                                   |                                            | 3                               |
| % Total Time-Wt Pts        |                                   |                                            | 100                             |
| 3AKJHHDR7LSKZ6722          | 3                                 | 100                                        | 3 (1/0/0)                       |