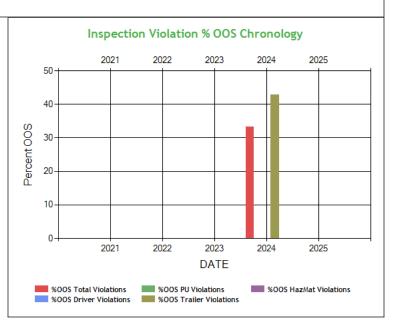

No hot spot data in the last 12 months

| Inspection Violation % OOS Chronology - Ta | ble ToC |      |      |       |      |
|--------------------------------------------|---------|------|------|-------|------|
|                                            | 2021    | 2022 | 2023 | 2024  | 2025 |
| Total Violations                           | 0       | 0    | 0    | 9     | 0    |
| Total Out Of Services                      | 0       | 0    | 0    | 3     | 0    |
| %OOS Total Violations                      | 0       | 0    | 0    | 33.33 | 0    |
| Total Driver Violations                    | 0       | 0    | 0    | 1     | 0    |
| Total Driver Out Of Services               | 0       | 0    | 0    | 0     | 0    |
| %OOS Driver Violations                     | 0       | 0    | 0    | 0     | 0    |
| Total PU Violations                        | 0       | 0    | 0    | 2     | 0    |
| Total PU Out Of Services                   | 0       | 0    | 0    | 0     | 0    |
| %OOS PU Violations                         | 0       | 0    | 0    | 0     | 0    |
| Total Trailer Violations                   | 0       | 0    | 0    | 7     | 0    |
| Total Trailer Out Of Services              | 0       | 0    | 0    | 3     | 0    |
| %OOS Trailer Violations                    | 0       | 0    | 0    | 42.86 | 0    |
| Total Hazmat Violations                    | 0       | 0    | 0    | 0     | 0    |
| Total Hazmat Out Of Services               | 0       | 0    | 0    | 0     | 0    |
| %OOS HazMat Violations                     | 0       | 0    | 0    | 0     | 0    |