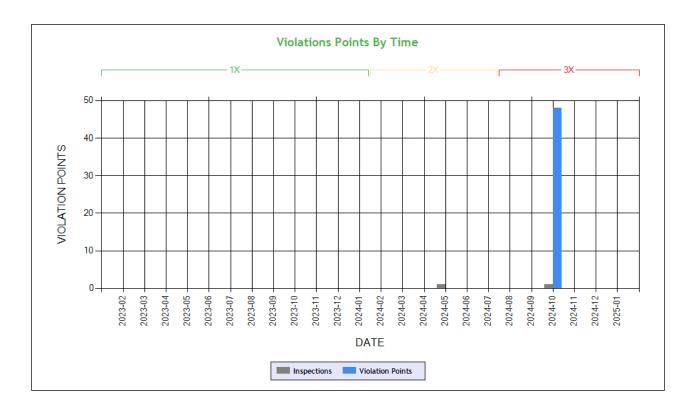

Inspection Summary ToC

The following inspection information is based on results for 24 months prior to: 03/12/2025. Please note that the total inspections number is not necessarily the total of the vehicle, driver and hazmat inspections, as one inspection may have included any combination of the below inspections.

| venicie, driver an                                                                                                                                                                                                                                                                                                    | d hazmat inspections, as one inspection m                                                                                   | ay have included any combination of the be                                                                                | elow inspections.                                                                                                         |
|-----------------------------------------------------------------------------------------------------------------------------------------------------------------------------------------------------------------------------------------------------------------------------------------------------------------------|-----------------------------------------------------------------------------------------------------------------------------|---------------------------------------------------------------------------------------------------------------------------|---------------------------------------------------------------------------------------------------------------------------|
| Overall                                                                                                                                                                                                                                                                                                               | Vehicle                                                                                                                     | Driver                                                                                                                    | Hazmat                                                                                                                    |
| (Please note that the total inspections number is not necessarily the total of the vehicle, driverand hazmat inspections, as one inspection may have included any combination of the below inspections)  Total Inspections: 2 Total Out of Service: 1 Out of Service: 50% National Average: 21.33% Difference: 28.67% | Total Inspections: 2<br>Total Out of Service: 1<br>Out of Service: 50.00%<br>National Average: 25.44%<br>Difference: 24.56% | Total Inspections: 2<br>Total Out of Service: 0<br>Out of Service: 0.00%<br>National Average: 6.78%<br>Difference: -6.78% | Total Inspections: 0<br>Total Out of Service: 0<br>Out of Service: 0.00%<br>National Average: 2.97%<br>Difference: -2.97% |

| spection Violations & OOS Counts - Table |             |            |                 |         |  |  |  |  |  |  |  |
|------------------------------------------|-------------|------------|-----------------|---------|--|--|--|--|--|--|--|
| Date Range                               | Inspections | Violations | Out-of-Services | Crashes |  |  |  |  |  |  |  |
| TOTAL                                    | 2           | 9          | 3               | 0       |  |  |  |  |  |  |  |
| 1 - 6 months                             | 1           | 9          | 3               | 0       |  |  |  |  |  |  |  |
| 7 - 12 months                            | 1           | 0          | 0               | 0       |  |  |  |  |  |  |  |
| 13 - 18 months                           | 0           | 0          | 0               | 0       |  |  |  |  |  |  |  |
| 19 - 24 months                           | 0           | 0          | 0               | 0       |  |  |  |  |  |  |  |
| 25 - 30 months                           | 0           | 0          | 0               | 0       |  |  |  |  |  |  |  |
| 31 - 36 months                           | 0           | 0          | 0               | 0       |  |  |  |  |  |  |  |
| 37 - 42 months                           | 0           | 0          | 0               | 0       |  |  |  |  |  |  |  |
| 43 - 48 months                           | 0           | 0          | 0               | 0       |  |  |  |  |  |  |  |

No hot spot data in the last 12 months

| Inspection Violation % OOS Chronology - Ta | ble ToC |      |      |       |      |
|--------------------------------------------|---------|------|------|-------|------|
|                                            | 2021    | 2022 | 2023 | 2024  | 2025 |
| Total Violations                           | 0       | 0    | 0    | 9     | 0    |
| Total Out Of Services                      | 0       | 0    | 0    | 3     | 0    |
| %OOS Total Violations                      | 0       | 0    | 0    | 33.33 | 0    |
| Total Driver Violations                    | 0       | 0    | 0    | 1     | 0    |
| Total Driver Out Of Services               | 0       | 0    | 0    | 0     | 0    |
| %OOS Driver Violations                     | 0       | 0    | 0    | 0     | 0    |
| Total PU Violations                        | 0       | 0    | 0    | 2     | 0    |
| Total PU Out Of Services                   | 0       | 0    | 0    | 0     | 0    |
| %OOS PU Violations                         | 0       | 0    | 0    | 0     | 0    |
| Total Trailer Violations                   | 0       | 0    | 0    | 7     | 0    |
| Total Trailer Out Of Services              | 0       | 0    | 0    | 3     | 0    |
| %OOS Trailer Violations                    | 0       | 0    | 0    | 42.86 | 0    |
| Total Hazmat Violations                    | 0       | 0    | 0    | 0     | 0    |
| Total Hazmat Out Of Services               | 0       | 0    | 0    | 0     | 0    |
| %OOS HazMat Violations                     | 0       | 0    | 0    | 0     | 0    |