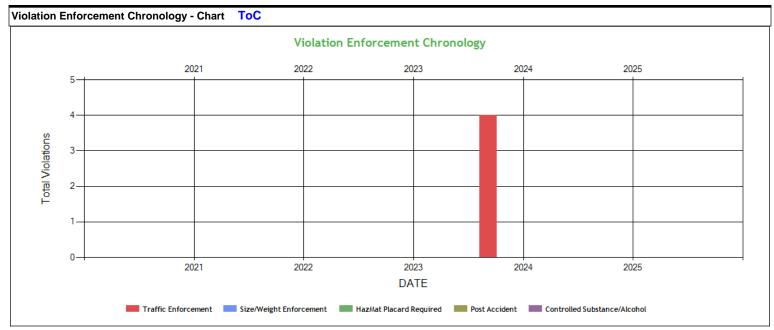

| Violation Enforcement Chronology - Table | ToC  |      |      |      |      |
|------------------------------------------|------|------|------|------|------|
|                                          | 2021 | 2022 | 2023 | 2024 | 2025 |
| Traffic Enforcement                      | 0    | 0    | 0    | 4    | 0    |
| Size/Weight Enforcement                  | 0    | 0    | 0    | 0    | 0    |
| HazMat Placard Required                  | 0    | 0    | 0    | 0    | 0    |
| Post Accident                            | 0    | 0    | 0    | 0    | 0    |
| Controlled Substance/Alcohol             | 0    | 0    | 0    | 0    | 0    |