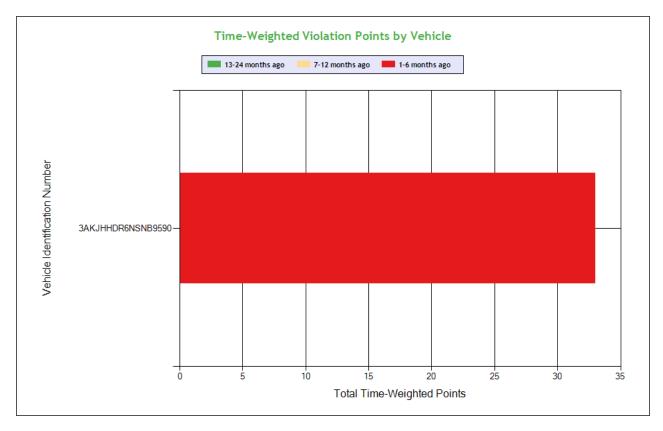

# # Violations is in (1-6/7-12/13-24mo)

| Shaded = Out Of Service Violation |                                          |                                               |                                                       |                             |  |  |  |
|-----------------------------------|------------------------------------------|-----------------------------------------------|-------------------------------------------------------|-----------------------------|--|--|--|
| Violation Group                   |                                          |                                               | Speeding 4                                            | Windshield/ Glass/ Markings |  |  |  |
| Violation Description             | Total Time-<br>weighted Points by<br>VIN | % of Total Time-<br>weighted Points by<br>VIN | State/Local Laws - Speeding<br>work/construction zone | Windshield - Obstructed     |  |  |  |
| Driver Resp                       |                                          |                                               | Yes                                                   | Yes                         |  |  |  |
| Total Time-weighted Points        |                                          |                                               | 30                                                    | 3                           |  |  |  |
| % Total Time-Wt Pts               |                                          |                                               | 90.91                                                 | 9.09                        |  |  |  |
| 3AKJHHDR6NSNB9590                 | 33                                       | 100                                           | 30 (1/0/0)                                            | 3 (1/0/0)                   |  |  |  |