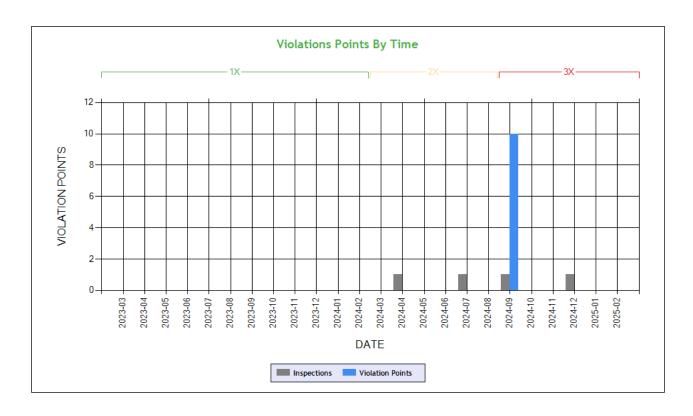

| Inspection Summary By Month (based on inspections from the last 4 years) ToC                                                       |   |   |   |   |   |   |  |  |  |  |
|------------------------------------------------------------------------------------------------------------------------------------|---|---|---|---|---|---|--|--|--|--|
| /ear-Month Number of Inspections Number of Power Units Total Violations Total OOS Inspections Total Severity Points Number of Cras |   |   |   |   |   |   |  |  |  |  |
| 2024-12                                                                                                                            | 1 | 1 | 0 | 0 | 0 | 0 |  |  |  |  |
| 2024-09                                                                                                                            | 1 | 1 | 2 | 0 | 1 | 0 |  |  |  |  |
| 2024-07                                                                                                                            | 1 | 1 | 0 | 0 | 0 | 0 |  |  |  |  |
| 2024-04                                                                                                                            | 1 | 1 | 1 | 0 | 0 | 0 |  |  |  |  |
| Note: The most recent month's counts may not include all the inspections for that month.                                           |   |   |   |   |   |   |  |  |  |  |