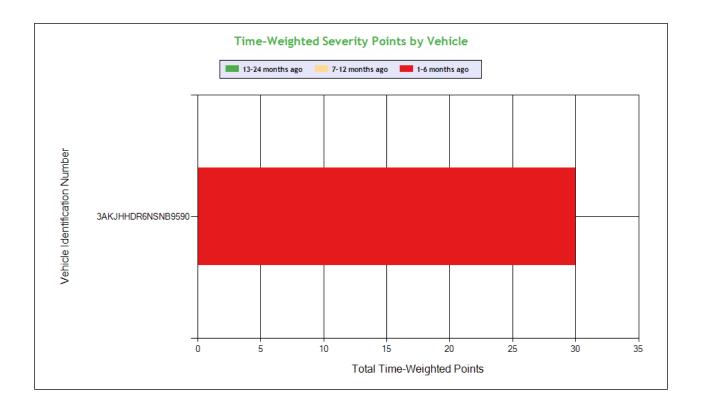

# # Violations is in (1-6/7-12/13-24mo)

| Shaded = Out Of Service Violation |                                          |                                               |                                                       |                             |  |  |  |
|-----------------------------------|------------------------------------------|-----------------------------------------------|-------------------------------------------------------|-----------------------------|--|--|--|
| Violation Group                   |                                          |                                               | Speeding 4                                            | Windshield/ Glass/ Markings |  |  |  |
| Violation Description             | Total Time-<br>weighted Points by<br>VIN | % of Total Time-<br>weighted Points by<br>VIN | State/Local Laws - Speeding<br>work/construction zone | Windshield - Obstructed     |  |  |  |
| Driver Resp                       |                                          |                                               | Yes                                                   | Yes                         |  |  |  |
| Total Time-weighted Points        |                                          |                                               | 30                                                    | 3                           |  |  |  |
| % Total Time-Wt Pts               |                                          |                                               | 90.91                                                 | 9.09                        |  |  |  |
| 3AKJHHDR6NSNB9590                 | 33                                       | 100                                           | 30 (1/0/0)                                            | 3 (1/0/0)                   |  |  |  |

## # Violations is in (1-6/7-12/13-24mo)

| Shaded = Out Of Service Violation |                                   |                                            |                                                    |  |  |
|-----------------------------------|-----------------------------------|--------------------------------------------|----------------------------------------------------|--|--|
| Violation Group                   |                                   |                                            | Speeding 4                                         |  |  |
| Violation Description             | Total Time-weighted Points by VIN | % of Total Time-<br>weighted Points by VIN | State/Local Laws - Speeding work/construction zone |  |  |
| Driver Resp                       |                                   |                                            | Yes                                                |  |  |
| Total Time-weighted Points        |                                   |                                            | 30                                                 |  |  |
| % Total Time-Wt Pts               |                                   |                                            | 100                                                |  |  |
| 3AKJHHDR6NSNB9590                 | 30                                | 100                                        | 30 (1/0/0)                                         |  |  |