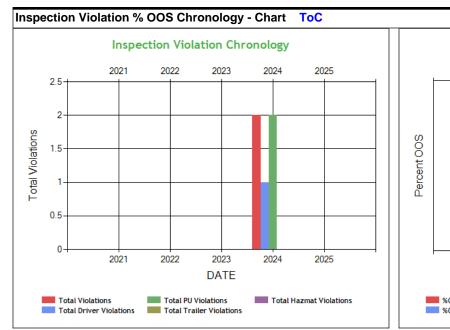

No hot spot data in the last 12 months

| <del>-</del>                  | 2004 | 2000 | 2022 | 2024 | 0005 |
|-------------------------------|------|------|------|------|------|
|                               | 2021 | 2022 | 2023 | 2024 | 2025 |
| Total Violations              | 0    | 0    | 0    | 2    | 0    |
| Total Out Of Services         | 0    | 0    | 0    | 0    | 0    |
| %OOS Total Violations         | 0    | 0    | 0    | 0    | 0    |
| Total Driver Violations       | 0    | 0    | 0    | 1    | 0    |
| Total Driver Out Of Services  | 0    | 0    | 0    | 0    | 0    |
| %OOS Driver Violations        | 0    | 0    | 0    | 0    | 0    |
| Total PU Violations           | 0    | 0    | 0    | 2    | 0    |
| Total PU Out Of Services      | 0    | 0    | 0    | 0    | 0    |
| 600S PU Violations            | 0    | 0    | 0    | 0    | 0    |
| Total Trailer Violations      | 0    | 0    | 0    | 0    | 0    |
| Total Trailer Out Of Services | 0    | 0    | 0    | 0    | 0    |
| %OOS Trailer Violations       | 0    | 0    | 0    | 0    | 0    |
| Total Hazmat Violations       | 0    | 0    | 0    | 0    | 0    |
| otal Hazmat Out Of Services   | 0    | 0    | 0    | 0    | 0    |
| %OOS HazMat Violations        | 0    | 0    | 0    | 0    | 0    |