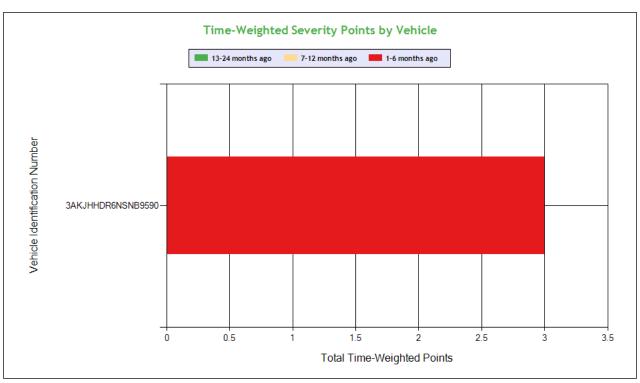

# # Violations is in (1-6/7-12/13-24mo)

| Shaded = Out Of Service Violation |                                          |                                               |                                                       |                             |  |  |  |
|-----------------------------------|------------------------------------------|-----------------------------------------------|-------------------------------------------------------|-----------------------------|--|--|--|
| Violation Group                   |                                          |                                               | Speeding 4                                            | Windshield/ Glass/ Markings |  |  |  |
| Violation Description             | Total Time-<br>weighted Points by<br>VIN | % of Total Time-<br>weighted Points by<br>VIN | State/Local Laws - Speeding<br>work/construction zone | Windshield - Obstructed     |  |  |  |
| Driver Resp                       |                                          |                                               | Yes                                                   | Yes                         |  |  |  |
| Total Time-weighted Points        |                                          |                                               | 30                                                    | 3                           |  |  |  |
| % Total Time-Wt Pts               |                                          |                                               | 90.91                                                 | 9.09                        |  |  |  |
| 3AKJHHDR6NSNB9590                 | 33                                       | 100                                           | 30 (1/0/0)                                            | 3 (1/0/0)                   |  |  |  |

# # Violations is in (1-6/7-12/13-24mo)

| Shaded = Out Of Service Violation |                                   |                                            |                             |  |  |  |  |  |  |
|-----------------------------------|-----------------------------------|--------------------------------------------|-----------------------------|--|--|--|--|--|--|
| Violation Group                   |                                   |                                            | Windshield/ Glass/ Markings |  |  |  |  |  |  |
| Violation Description             | Total Time-weighted Points by VIN | % of Total Time-<br>weighted Points by VIN | Windshield - Obstructed     |  |  |  |  |  |  |
| Driver Resp                       |                                   |                                            | Yes                         |  |  |  |  |  |  |
| Total Time-weighted Points        |                                   |                                            | 3                           |  |  |  |  |  |  |
| % Total Time-Wt Pts               |                                   |                                            | 100                         |  |  |  |  |  |  |
| 3AKJHHDR6NSNB9590                 | 3                                 | 100                                        | 3 (1/0/0)                   |  |  |  |  |  |  |