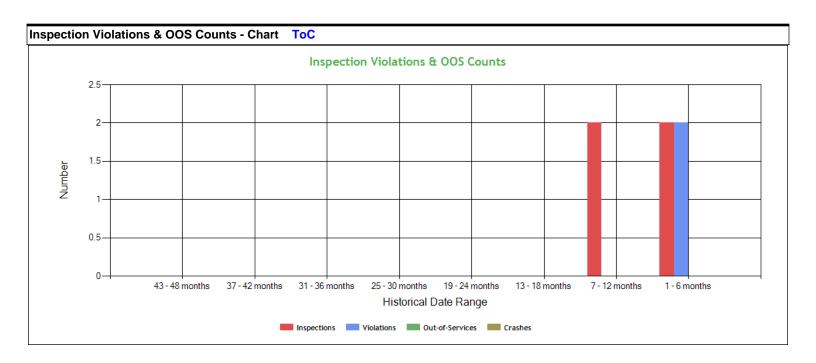

| Inspection Violations & O | nspection Violations & OOS Counts - Table |            |                 |         |  |  |  |  |  |  |  |
|---------------------------|-------------------------------------------|------------|-----------------|---------|--|--|--|--|--|--|--|
| Date Range                | Inspections                               | Violations | Out-of-Services | Crashes |  |  |  |  |  |  |  |
| TOTAL                     | 4                                         | 2          | 0               | 0       |  |  |  |  |  |  |  |
| 1 - 6 months              | 2                                         | 2          | 0               | 0       |  |  |  |  |  |  |  |
| 7 - 12 months             | 2                                         | 0          | 0               | 0       |  |  |  |  |  |  |  |
| 13 - 18 months            | 0                                         | 0          | 0               | 0       |  |  |  |  |  |  |  |
| 19 - 24 months            | 0                                         | 0          | 0               | 0       |  |  |  |  |  |  |  |
| 25 - 30 months            | 0                                         | 0          | 0               | 0       |  |  |  |  |  |  |  |
| 31 - 36 months            | 0                                         | 0          | 0               | 0       |  |  |  |  |  |  |  |
| 37 - 42 months            | 0                                         | 0          | 0               | 0       |  |  |  |  |  |  |  |
| 43 - 48 months            | 0                                         | 0          | 0               | 0       |  |  |  |  |  |  |  |