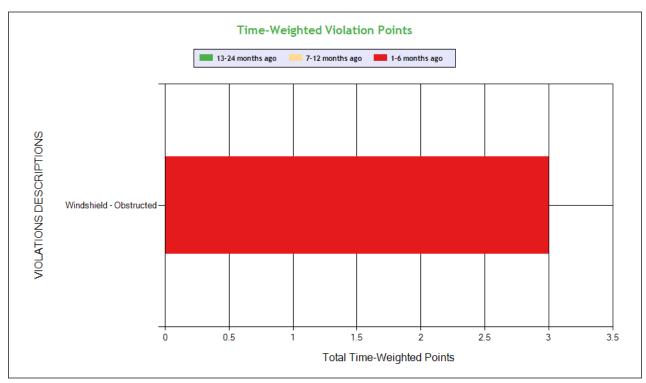

# # Violations is in (1-6/7-12/13-24mo)

| Shaded = Out Of Service Violation |                                          |                                               |                                                       |                             |  |  |  |
|-----------------------------------|------------------------------------------|-----------------------------------------------|-------------------------------------------------------|-----------------------------|--|--|--|
| Violation Group                   |                                          |                                               | Speeding 4                                            | Windshield/ Glass/ Markings |  |  |  |
| Violation Description             | Total Time-<br>weighted Points by<br>VIN | % of Total Time-<br>weighted Points by<br>VIN | State/Local Laws - Speeding<br>work/construction zone | Windshield - Obstructed     |  |  |  |
| Driver Resp                       |                                          |                                               | Yes                                                   | Yes                         |  |  |  |
| Total Time-weighted Points        |                                          |                                               | 30                                                    | 3                           |  |  |  |
| % Total Time-Wt Pts               |                                          |                                               | 90.91                                                 | 9.09                        |  |  |  |
| 3AKJHHDR6NSNB9590                 | 33                                       | 100                                           | 30 (1/0/0)                                            | 3 (1/0/0)                   |  |  |  |

# # Violations is in (1-6/7-12/13-24mo)

| Shaded = Out Of Service Violation |                                   |                                            |                             |  |  |  |  |  |  |
|-----------------------------------|-----------------------------------|--------------------------------------------|-----------------------------|--|--|--|--|--|--|
| Violation Group                   |                                   |                                            | Windshield/ Glass/ Markings |  |  |  |  |  |  |
| Violation Description             | Total Time-weighted Points by VIN | % of Total Time-<br>weighted Points by VIN | Windshield - Obstructed     |  |  |  |  |  |  |
| Driver Resp                       |                                   |                                            | Yes                         |  |  |  |  |  |  |
| Total Time-weighted Points        |                                   |                                            | 3                           |  |  |  |  |  |  |
| % Total Time-Wt Pts               |                                   |                                            | 100                         |  |  |  |  |  |  |
| 3AKJHHDR6NSNB9590                 | 3                                 | 100                                        | 3 (1/0/0)                   |  |  |  |  |  |  |