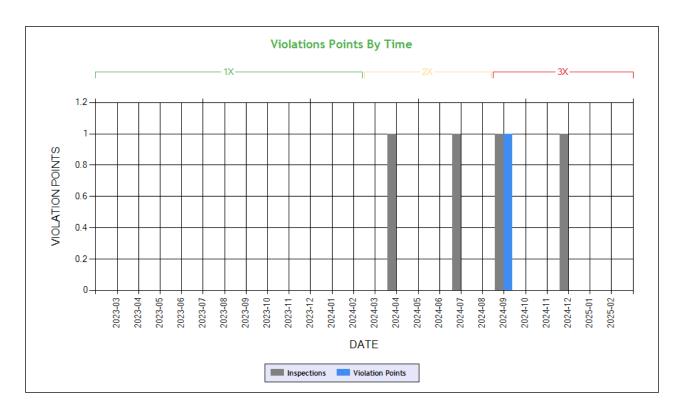

Inspection Summary ToC

The following inspection information is based on results for 24 months prior to: 03/20/2025. Please note that the total inspections number is not necessarily the total of the vehicle, driver and hazmat inspections, as one inspection may have included any combination of the below inspections.

| Overall                                                                                                                                                                                                                                                                                                                | Vehicle                                                                                                         | Driver                                                                                                      | Hazmat                                                                                                                    |  |  |  |  |  |  |  |  |
|------------------------------------------------------------------------------------------------------------------------------------------------------------------------------------------------------------------------------------------------------------------------------------------------------------------------|-----------------------------------------------------------------------------------------------------------------|-------------------------------------------------------------------------------------------------------------|---------------------------------------------------------------------------------------------------------------------------|--|--|--|--|--|--|--|--|
| (Please note that the total inspections number is not necessarily the total of the vehicle, driverand hazmat inspections, as one inspection may have included any combination of the below inspections)  Total Inspections: 4 Total Out of Service: 0  Out of Service: 0% National Average: 21.23% Difference: -21.23% | Total Inspections: 4 Total Out of Service: 0 Out of Service: 0.00% National Average: 25.43% Difference: -25.43% | Total Inspections: 4 Total Out of Service: 0 Out of Service: 0.00% National Average: 6.7% Difference: -6.7% | Total Inspections: 0<br>Total Out of Service: 0<br>Out of Service: 0.00%<br>National Average: 2.98%<br>Difference: -2.98% |  |  |  |  |  |  |  |  |