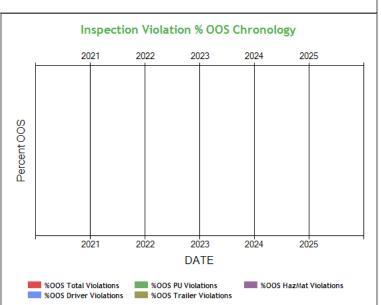

| Percent of Insp | p & Crash by S | tate - Table ( | (based on Inspection data from the last 4 years) ToC |         |               |          |         |         |  |  |
|-----------------|----------------|----------------|------------------------------------------------------|---------|---------------|----------|---------|---------|--|--|
| Ctata           | Inspe          | ctions         | Viola                                                | tions   | Out-of-S      | Services | Crashes |         |  |  |
| State           | Total          | Percent        | Total                                                | Percent | Total Percent |          | Total   | Percent |  |  |
|                 | 4 100          |                | 3                                                    | 100     | 0             | 100      | 0       | 100     |  |  |
| NM              | 2              | 50             | 2                                                    | 66.7    | 0             | 0        | 0       | 0       |  |  |
| NV              | 1              | 25             | 1                                                    | 33.3    | 0             | 0        | 0       | 0       |  |  |
| WA              | 1              | 25             | 0                                                    | 0       | 0             | 0        | 0       | 0       |  |  |