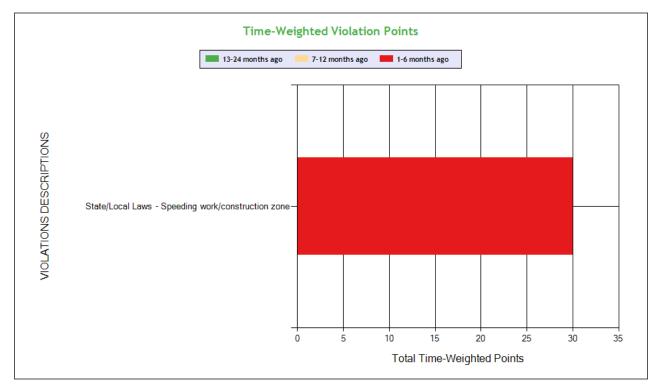

# # Violations is in (1-6/7-12/13-24mo)

| Shaded = Out Of Service Violation |                                          |                                               |                                                       |                             |  |  |  |
|-----------------------------------|------------------------------------------|-----------------------------------------------|-------------------------------------------------------|-----------------------------|--|--|--|
| Violation Group                   |                                          |                                               | Speeding 4                                            | Windshield/ Glass/ Markings |  |  |  |
| Violation Description             | Total Time-<br>weighted Points by<br>VIN | % of Total Time-<br>weighted Points by<br>VIN | State/Local Laws - Speeding<br>work/construction zone | Windshield - Obstructed     |  |  |  |
| Driver Resp                       |                                          |                                               | Yes                                                   | Yes                         |  |  |  |
| Total Time-weighted Points        |                                          |                                               | 30                                                    | 3                           |  |  |  |
| % Total Time-Wt Pts               |                                          |                                               | 90.91                                                 | 9.09                        |  |  |  |
| 3AKJHHDR6NSNB9590                 | 33                                       | 100                                           | 30 (1/0/0)                                            | 3 (1/0/0)                   |  |  |  |

## # Violations is in (1-6/7-12/13-24mo)

| Shaded = Out Of Service Violation |                                   |                                            |                                                    |  |  |
|-----------------------------------|-----------------------------------|--------------------------------------------|----------------------------------------------------|--|--|
| Violation Group                   |                                   |                                            | Speeding 4                                         |  |  |
| Violation Description             | Total Time-weighted Points by VIN | % of Total Time-<br>weighted Points by VIN | State/Local Laws - Speeding work/construction zone |  |  |
| Driver Resp                       |                                   |                                            | Yes                                                |  |  |
| Total Time-weighted Points        |                                   |                                            | 30                                                 |  |  |
| % Total Time-Wt Pts               |                                   |                                            | 100                                                |  |  |
| 3AKJHHDR6NSNB9590                 | 30                                | 100                                        | 30 (1/0/0)                                         |  |  |