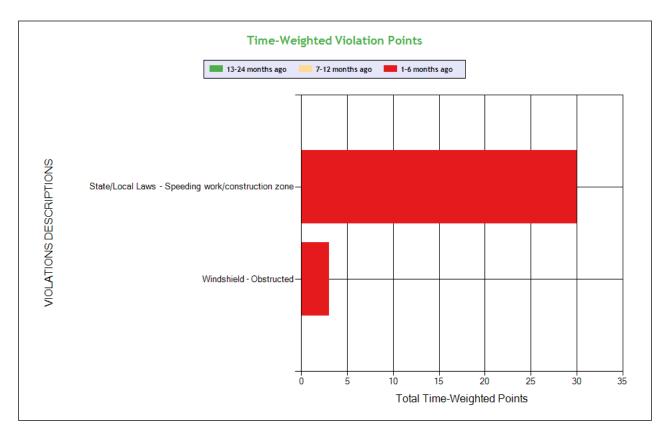

# # Violations is in (1-6/7-12/13-24mo)

| Shaded = Out Of Service Violation |                                          |                                               |                                                       |                             |  |  |  |
|-----------------------------------|------------------------------------------|-----------------------------------------------|-------------------------------------------------------|-----------------------------|--|--|--|
| Violation Group                   |                                          |                                               | Speeding 4                                            | Windshield/ Glass/ Markings |  |  |  |
| Violation Description             | Total Time-<br>weighted Points by<br>VIN | % of Total Time-<br>weighted Points by<br>VIN | State/Local Laws - Speeding<br>work/construction zone | Windshield - Obstructed     |  |  |  |
| Driver Resp                       |                                          |                                               | Yes                                                   | Yes                         |  |  |  |
| Total Time-weighted Points        |                                          |                                               | 30                                                    | 3                           |  |  |  |
| % Total Time-Wt Pts               |                                          |                                               | 90.91                                                 | 9.09                        |  |  |  |
| 3AKJHHDR6NSNB9590                 | 33                                       | 100                                           | 30 (1/0/0)                                            | 3 (1/0/0)                   |  |  |  |

## # Violations is in (1-6/7-12/13-24mo)

| Shaded = Out Of Service Violation |                                   |                                            |                                                    |  |  |
|-----------------------------------|-----------------------------------|--------------------------------------------|----------------------------------------------------|--|--|
| Violation Group                   |                                   |                                            | Speeding 4                                         |  |  |
| Violation Description             | Total Time-weighted Points by VIN | % of Total Time-<br>weighted Points by VIN | State/Local Laws - Speeding work/construction zone |  |  |
| Driver Resp                       |                                   |                                            | Yes                                                |  |  |
| Total Time-weighted Points        |                                   |                                            | 30                                                 |  |  |
| % Total Time-Wt Pts               |                                   |                                            | 100                                                |  |  |
| 3AKJHHDR6NSNB9590                 | 30                                | 100                                        | 30 (1/0/0)                                         |  |  |

# # Violations is in (1-6/7-12/13-24mo)

| Shaded = Out Of Service Violation |                                   |                                            |                             |  |  |  |  |  |  |
|-----------------------------------|-----------------------------------|--------------------------------------------|-----------------------------|--|--|--|--|--|--|
| Violation Group                   |                                   |                                            | Windshield/ Glass/ Markings |  |  |  |  |  |  |
| Violation Description             | Total Time-weighted Points by VIN | % of Total Time-<br>weighted Points by VIN | Windshield - Obstructed     |  |  |  |  |  |  |
| Driver Resp                       |                                   |                                            | Yes                         |  |  |  |  |  |  |
| Total Time-weighted Points        |                                   |                                            | 3                           |  |  |  |  |  |  |
| % Total Time-Wt Pts               |                                   |                                            | 100                         |  |  |  |  |  |  |
| 3AKJHHDR6NSNB9590                 | 3                                 | 100                                        | 3 (1/0/0)                   |  |  |  |  |  |  |