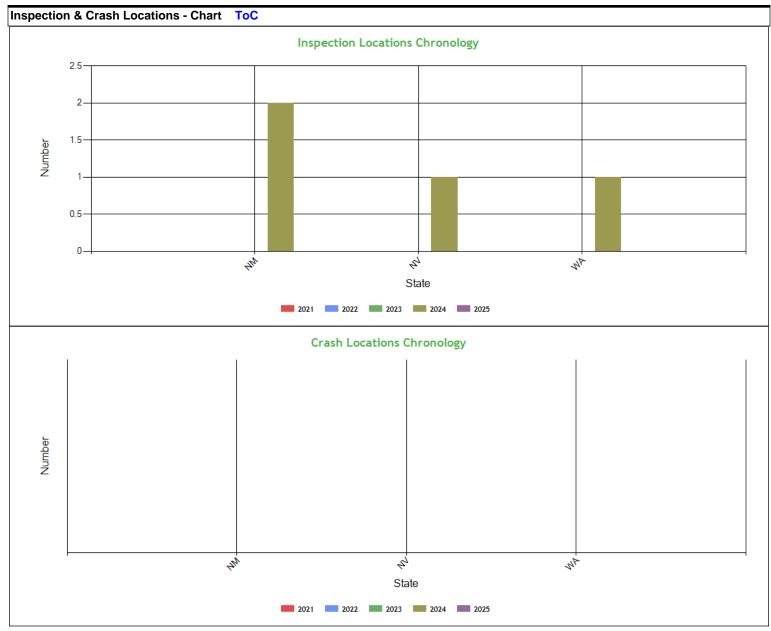

| Inspe     | ction 8 | Crash | Locat    | tions - | Table | ToC                        |      |      |      |         |      |      |      |      |      |      |      |      |      |      |
|-----------|---------|-------|----------|---------|-------|----------------------------|------|------|------|---------|------|------|------|------|------|------|------|------|------|------|
| 01.11     |         | In    | spection | าร      |       | Violations Out-of-Services |      |      |      | Crashes |      |      |      |      |      |      |      |      |      |      |
| State     | 2021    | 2022  | 2023     | 2024    | 2025  | 2021                       | 2022 | 2023 | 2024 | 2025    | 2021 | 2022 | 2023 | 2024 | 2025 | 2021 | 2022 | 2023 | 2024 | 2025 |
| TOTA<br>L | 0       | 0     | 0        | 4       | 0     | 0                          | 0    | 0    | 3    | 0       | 0    | 0    | 0    | 0    | 0    | 0    | 0    | 0    | 0    | 0    |
| NM        | 0       | 0     | 0        | 2       | 0     | 0                          | 0    | 0    | 2    | 0       | 0    | 0    | 0    | 0    | 0    | 0    | 0    | 0    | 0    | 0    |
| NV        | 0       | 0     | 0        | 1       | 0     | 0                          | 0    | 0    | 1    | 0       | 0    | 0    | 0    | 0    | 0    | 0    | 0    | 0    | 0    | 0    |
| WA        | 0       | 0     | 0        | 1       | 0     | 0                          | 0    | 0    | 0    | 0       | 0    | 0    | 0    | 0    | 0    | 0    | 0    | 0    | 0    | 0    |