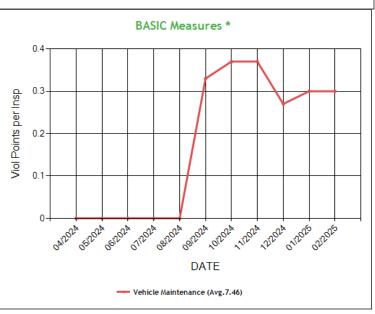

# BASIC Measures: Violation Points per Inspection Trends ToC

<sup>\*</sup> BASIC Measures are the absolute SMS scores that are compared within each Safety Event Group to determine the BASIC Score percentiles. Averages based on fleets with 1-5 power units.

| BASIC     | Measures                                                                                                    | s * - Tabl | e ToC           |                |        |                  |               |       |                 |               |       |                 |               |       |                 |
|-----------|-------------------------------------------------------------------------------------------------------------|------------|-----------------|----------------|--------|------------------|---------------|-------|-----------------|---------------|-------|-----------------|---------------|-------|-----------------|
| UD-Unsafe | D-Unsafe Driving, HOS-Hours of Service, DF-Driver Fitness, CS-Controlled Substances, VM-Vehicle Maintenance |            |                 |                |        |                  |               |       |                 |               |       |                 |               |       |                 |
| Date      | UD<br>Measure                                                                                               | UD AC      | UD with<br>Viol | HOS<br>Measure | HOS AC | HOS with<br>Viol | DF<br>Measure | DF AC | DF with<br>Viol | CS<br>Measure | CS AC | CS with<br>Viol | VM<br>Measure | VM AC | VM with<br>Viol |
| 02/2025   | 30.00                                                                                                       | N          | 1               | 0.00           | N      | 0                | 0.00          | N     | 0               | 0.00          | N     | 0               | 0.30          | N     | 1               |
| 01/2025   | 30.00                                                                                                       | N          | 1               | 0.00           | N      | 0                | 0.00          | N     | 0               | 0.00          | N     | 0               | 0.30          | N     | 1               |
| 12/2024   | 30.00                                                                                                       | N          | 1               | 0.00           | N      | 0                | 0.00          | N     | 0               | 0.00          | N     | 0               | 0.27          | N     | 1               |
| 11/2024   | 30.00                                                                                                       | N          | 1               | 0.00           | N      | 0                | 0.00          | N     | 0               | 0.00          | N     | 0               | 0.37          | N     | 1               |
| 10/2024   | 30.00                                                                                                       | N          | 1               | 0.00           | N      | 0                | 0.00          | N     | 0               | 0.00          | N     | 0               | 0.37          | N     | 1               |
| 09/2024   | 30.00                                                                                                       | N          | 1               | 0.00           | N      | 0                | 0.00          | N     | 0               | 0.00          | N     | 0               | 0.33          | N     | 1               |
| 08/2024   | 0.00                                                                                                        | N          | 0               | 0.00           | N      | 0                | 0.00          | N     | 0               | 0.00          | N     | 0               | 0.00          | N     | 0               |
| 07/2024   | 0.00                                                                                                        | N          | 0               | 0.00           | N      | 0                | 0.00          | N     | 0               | 0.00          | N     | 0               | 0.00          | N     | 0               |
| 06/2024   | 0.00                                                                                                        | N          | 0               | 0.00           | N      | 0                | 0.00          | N     | 0               | 0.00          | N     | 0               | 0.00          | N     | 0               |
| 05/2024   | 0.00                                                                                                        | N          | 0               | 0.00           | N      | 0                | 0.00          | N     | 0               | 0.00          | N     | 0               | 0.00          | N     | 0               |
| 04/2024   | 0.00                                                                                                        | N          | 0               | 0.00           | N      | 0                | 0.00          | N     | 0               | 0.00          | N     | 0               | 0.00          | N     | 0               |