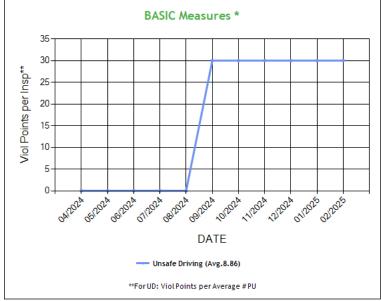

# BASIC Measures: Violation Points per Inspection Trends ToC

<sup>\*</sup> BASIC Measures are the absolute SMS scores that are compared within each Safety Event Group to determine the BASIC Score percentiles. Averages based on fleets with 1-5 power units.

| BASIC     | Measures                                                                                                    | s * - Tabl | e ToC           |                |        |                  |               |       |                 |               |       |                 |               |       |                 |
|-----------|-------------------------------------------------------------------------------------------------------------|------------|-----------------|----------------|--------|------------------|---------------|-------|-----------------|---------------|-------|-----------------|---------------|-------|-----------------|
| UD-Unsafe | D-Unsafe Driving, HOS-Hours of Service, DF-Driver Fitness, CS-Controlled Substances, VM-Vehicle Maintenance |            |                 |                |        |                  |               |       |                 |               |       |                 |               |       |                 |
| Date      | UD<br>Measure                                                                                               | UD AC      | UD with<br>Viol | HOS<br>Measure | HOS AC | HOS with<br>Viol | DF<br>Measure | DF AC | DF with<br>Viol | CS<br>Measure | CS AC | CS with<br>Viol | VM<br>Measure | VM AC | VM with<br>Viol |
| 02/2025   | 30.00                                                                                                       | N          | 1               | 0.00           | N      | 0                | 0.00          | N     | 0               | 0.00          | N     | 0               | 0.30          | N     | 1               |
| 01/2025   | 30.00                                                                                                       | N          | 1               | 0.00           | N      | 0                | 0.00          | N     | 0               | 0.00          | N     | 0               | 0.30          | N     | 1               |
| 12/2024   | 30.00                                                                                                       | N          | 1               | 0.00           | N      | 0                | 0.00          | N     | 0               | 0.00          | N     | 0               | 0.27          | N     | 1               |
| 11/2024   | 30.00                                                                                                       | N          | 1               | 0.00           | N      | 0                | 0.00          | N     | 0               | 0.00          | N     | 0               | 0.37          | N     | 1               |
| 10/2024   | 30.00                                                                                                       | N          | 1               | 0.00           | N      | 0                | 0.00          | N     | 0               | 0.00          | N     | 0               | 0.37          | N     | 1               |
| 09/2024   | 30.00                                                                                                       | N          | 1               | 0.00           | N      | 0                | 0.00          | N     | 0               | 0.00          | N     | 0               | 0.33          | N     | 1               |
| 08/2024   | 0.00                                                                                                        | N          | 0               | 0.00           | N      | 0                | 0.00          | N     | 0               | 0.00          | N     | 0               | 0.00          | N     | 0               |
| 07/2024   | 0.00                                                                                                        | N          | 0               | 0.00           | N      | 0                | 0.00          | N     | 0               | 0.00          | N     | 0               | 0.00          | N     | 0               |
| 06/2024   | 0.00                                                                                                        | N          | 0               | 0.00           | N      | 0                | 0.00          | N     | 0               | 0.00          | N     | 0               | 0.00          | N     | 0               |
| 05/2024   | 0.00                                                                                                        | N          | 0               | 0.00           | N      | 0                | 0.00          | N     | 0               | 0.00          | N     | 0               | 0.00          | N     | 0               |
| 04/2024   | 0.00                                                                                                        | N          | 0               | 0.00           | N      | 0                | 0.00          | N     | 0               | 0.00          | N     | 0               | 0.00          | N     | 0               |