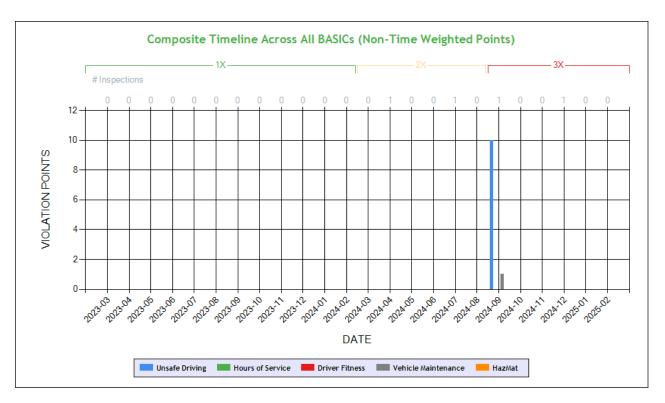

# BASIC Measures: Violation Points per Inspection Trends ToC

<sup>\*</sup> BASIC Measures are the absolute SMS scores that are compared within each Safety Event Group to determine the BASIC Score percentiles. Averages based on fleets with 1-5 power units.

| BASIC     | Measures                                                                                                    | s * - Tabl | e ToC           |                |        |                  |               |       |                 |               |       |                 |               |       |                 |
|-----------|-------------------------------------------------------------------------------------------------------------|------------|-----------------|----------------|--------|------------------|---------------|-------|-----------------|---------------|-------|-----------------|---------------|-------|-----------------|
| UD-Unsafe | D-Unsafe Driving, HOS-Hours of Service, DF-Driver Fitness, CS-Controlled Substances, VM-Vehicle Maintenance |            |                 |                |        |                  |               |       |                 |               |       |                 |               |       |                 |
| Date      | UD<br>Measure                                                                                               | UD AC      | UD with<br>Viol | HOS<br>Measure | HOS AC | HOS with<br>Viol | DF<br>Measure | DF AC | DF with<br>Viol | CS<br>Measure | CS AC | CS with<br>Viol | VM<br>Measure | VM AC | VM with<br>Viol |
| 02/2025   | 30.00                                                                                                       | N          | 1               | 0.00           | N      | 0                | 0.00          | N     | 0               | 0.00          | N     | 0               | 0.30          | N     | 1               |
| 01/2025   | 30.00                                                                                                       | N          | 1               | 0.00           | N      | 0                | 0.00          | N     | 0               | 0.00          | N     | 0               | 0.30          | N     | 1               |
| 12/2024   | 30.00                                                                                                       | N          | 1               | 0.00           | N      | 0                | 0.00          | N     | 0               | 0.00          | N     | 0               | 0.27          | N     | 1               |
| 11/2024   | 30.00                                                                                                       | N          | 1               | 0.00           | N      | 0                | 0.00          | N     | 0               | 0.00          | N     | 0               | 0.37          | N     | 1               |
| 10/2024   | 30.00                                                                                                       | N          | 1               | 0.00           | N      | 0                | 0.00          | N     | 0               | 0.00          | N     | 0               | 0.37          | N     | 1               |
| 09/2024   | 30.00                                                                                                       | N          | 1               | 0.00           | N      | 0                | 0.00          | N     | 0               | 0.00          | N     | 0               | 0.33          | N     | 1               |
| 08/2024   | 0.00                                                                                                        | N          | 0               | 0.00           | N      | 0                | 0.00          | N     | 0               | 0.00          | N     | 0               | 0.00          | N     | 0               |
| 07/2024   | 0.00                                                                                                        | N          | 0               | 0.00           | N      | 0                | 0.00          | N     | 0               | 0.00          | N     | 0               | 0.00          | N     | 0               |
| 06/2024   | 0.00                                                                                                        | N          | 0               | 0.00           | N      | 0                | 0.00          | N     | 0               | 0.00          | N     | 0               | 0.00          | N     | 0               |
| 05/2024   | 0.00                                                                                                        | N          | 0               | 0.00           | N      | 0                | 0.00          | N     | 0               | 0.00          | N     | 0               | 0.00          | N     | 0               |
| 04/2024   | 0.00                                                                                                        | N          | 0               | 0.00           | N      | 0                | 0.00          | N     | 0               | 0.00          | N     | 0               | 0.00          | N     | 0               |