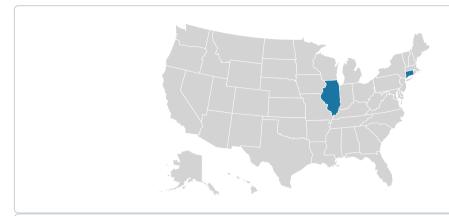

Inspected Equipment (@ 24 Months): 2

**Inspection History 2 Records** 

| VIN               | TYPE          | MAKE | INSPECTIONS | VIOLATIONS | OOS | MULTI CARRIER |  |
|-------------------|---------------|------|-------------|------------|-----|---------------|--|
| 1FUJGLD55GLGU2807 | TRUCK TRACTOR | FRHT | 2           | 0          | 0   | NO            |  |
| 1JJV532BXFL839580 | SEMI TRAILER  | WANC | 2           | 0          | 0   | NO            |  |

Note: US inspection results for 24 months prior to: 4/15/2025

**BASIC Performance Measurements** Performance results for 24 months prior to: 4/15/2025