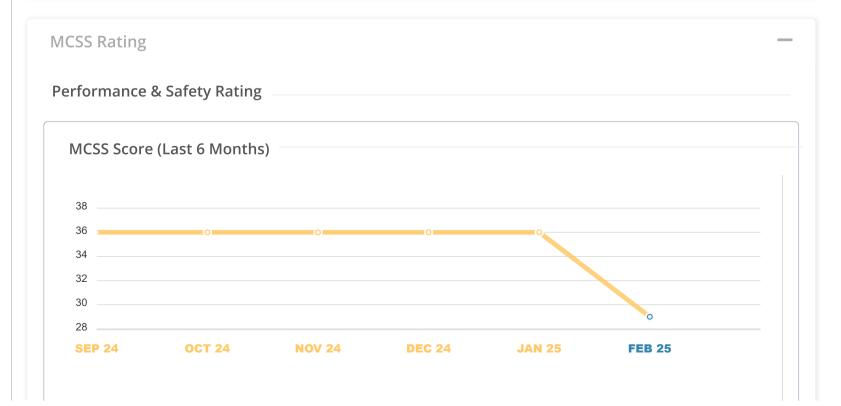

<u>SETTINGS</u>

Last Change in Score

# of Accidents
No accidents reported

Date Range 02/17/2025 - 03/15/2025

Change
29 > 29
# of Violations
No violations reported

Primary indicators for the MCSS Rating; MCSS Safety Performance, Crash / Unsafe Driver, Insurance & Serious Violations, Out of Service Orders. Date of last update 04/15/2025.