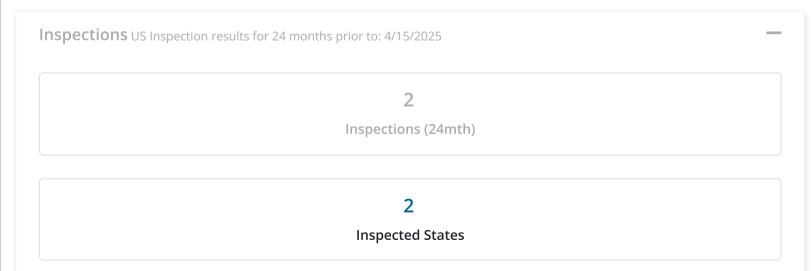

Inspected Equipment (@ 24 Months): 2

**Inspection History 2 Records** 

| VIN               | TYPE          | MAKE | INSPECTIONS | VIOLATIONS | OOS | MULTI CARRIER |  |
|-------------------|---------------|------|-------------|------------|-----|---------------|--|
| 1FUJGLD55GLGU2807 | TRUCK TRACTOR | FRHT | 2           | 0          | 0   | NO            |  |
| 1JJV532BXFL839580 | SEMI TRAILER  | WANC | 2           | 0          | 0   | NO            |  |

Note: US inspection results for 24 months prior to: 4/15/2025

**BASIC Performance Measurements** Performance results for 24 months prior to: 4/15/2025