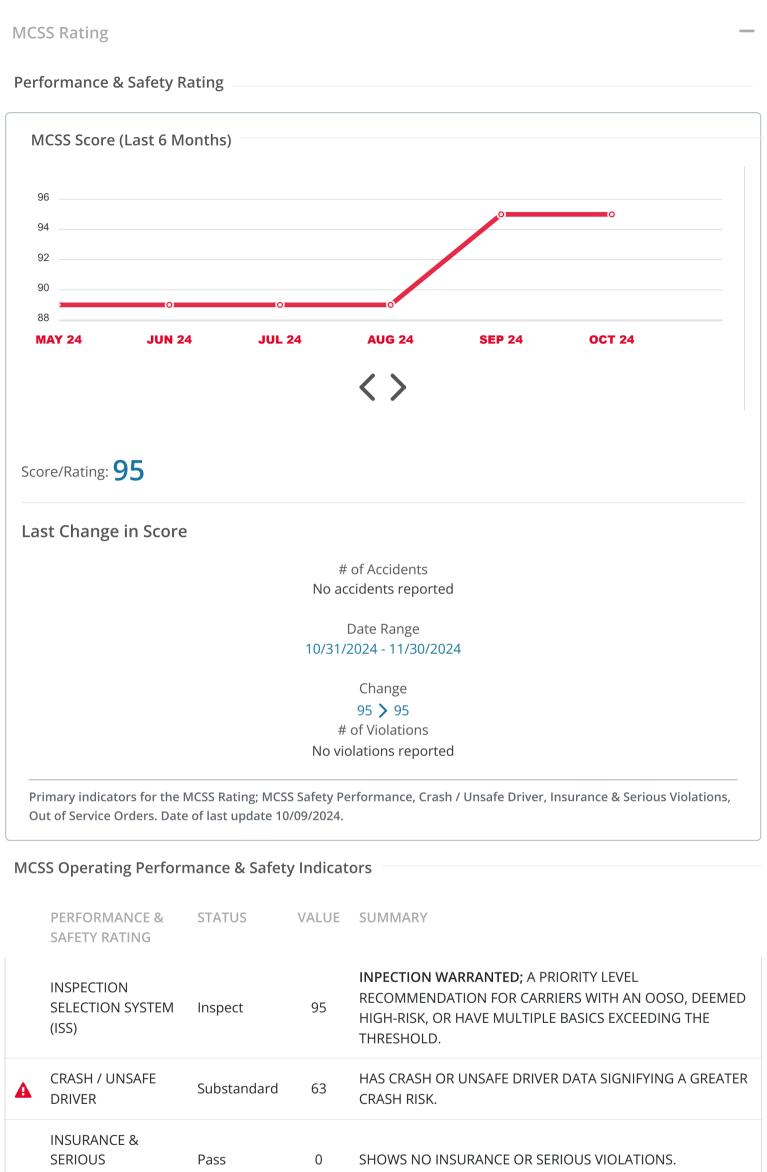

#### <u>11/21/2024</u>

- (1) <u>DASHBOARD</u>
- Q ADVANCED SEARCH
- A EQUIPMENT SEARCH
- LEADS
- **<u>SETTINGS</u>**

|        | OUT-OF-SERVICE<br>ORDERS      | Pass                  | 0            | SHOWS NO OUT-OF-SERVICE ORDERS.                           |
|--------|-------------------------------|-----------------------|--------------|-----------------------------------------------------------|
| Privac | y <u>  Terms   Disclaimer</u> | <u>  Contact  </u> MC | SS Version 2 | 2.1.35<br>Copyright© 2024 BritAmerica. All Rights Reserve |
|        |                               |                       |              |                                                           |
|        |                               |                       |              |                                                           |